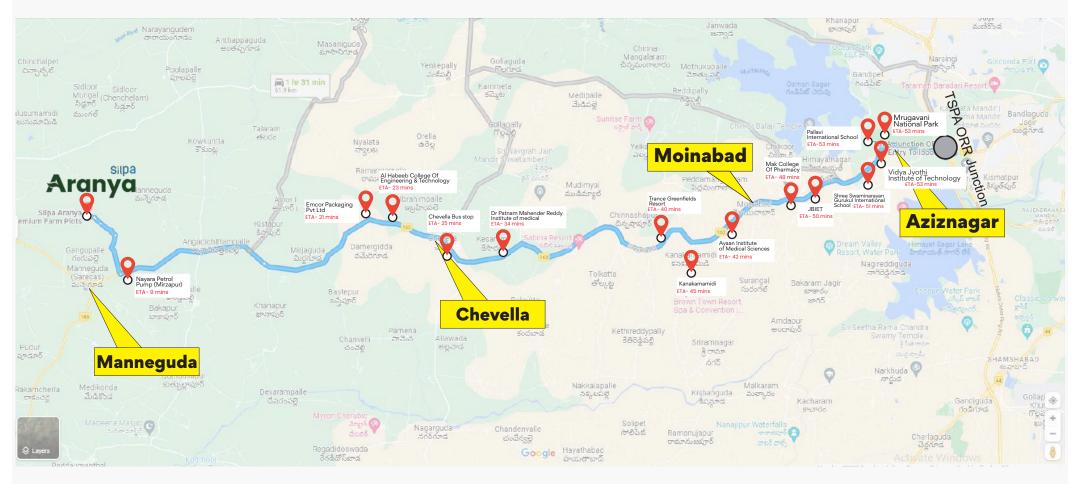

# ACRES OF LAND. ACRES OF OPPORTUNITY.

Silpa Silpa

at Manneguda, Chevella - Vikarabad Highwa<u>y - 501102</u>

# Take a step closer to nature

**Silpa Aranya** is spread across 112 acres of beautiful landscape in a town named Manneguda, Chevella -Vikarabad Highway. The sought after project consists of numerous and diverse Farm Lands.