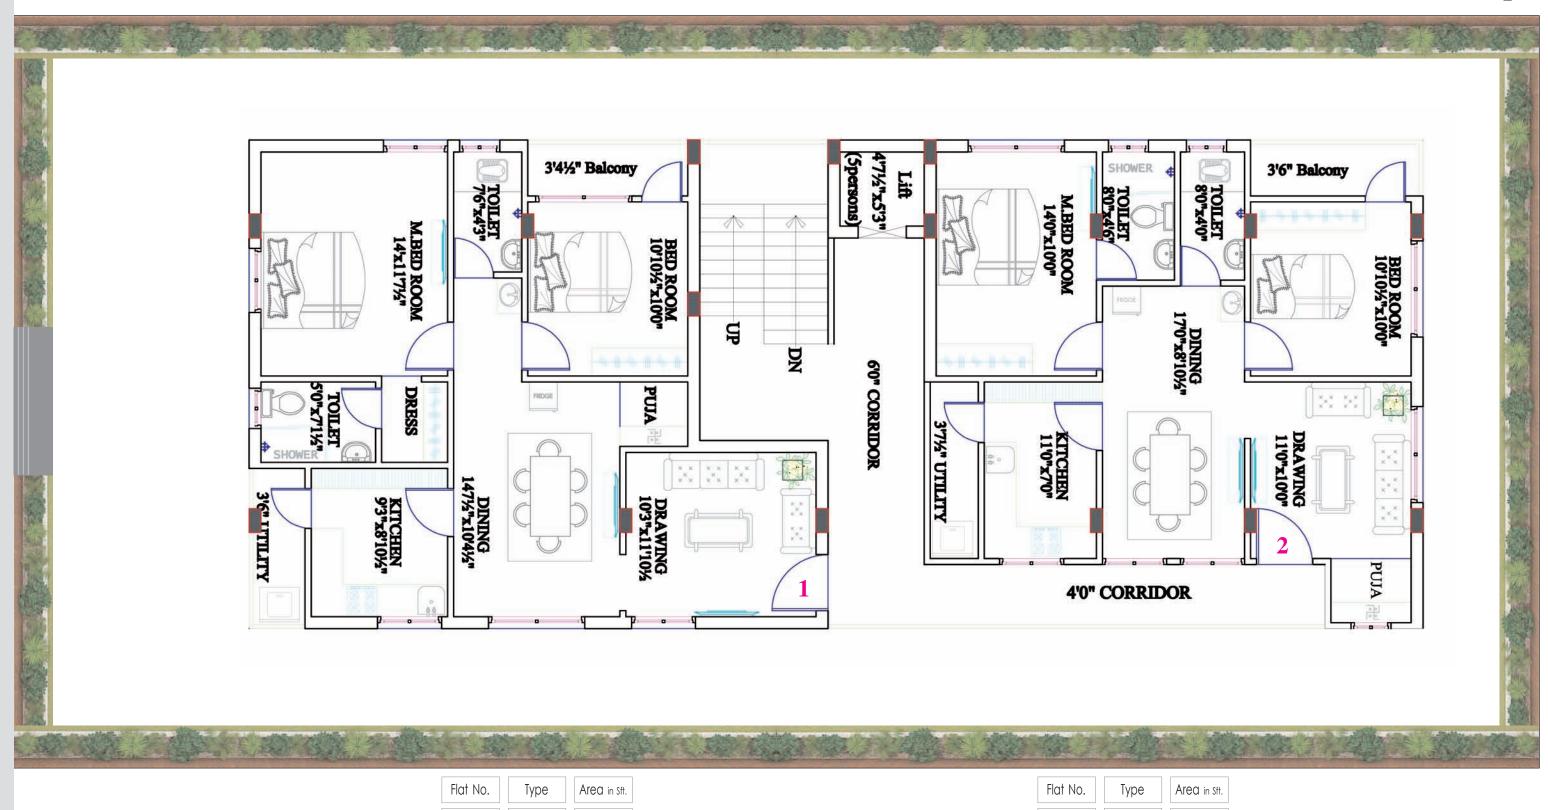

Kamala Residency Kantha Reddy Nagar, Attapur



Laxmi Block Rambagh Mallaiah Towers Rambagh, Attapur



laxmi ram Residency Laxmi Nagar, Attapur



Madhavi Block Rambagh Mallaiah Towers Rambagh, Attapur



Royal Castle Radha Krishna Nagar, Attapur



Madhavi Towers Rambagh, Attapur



laxmi ram Splendour Hyderguda, Attapur



laxmi ram Trident Pillar # 125, Attapur

## Ongoing Project



mahadev towers - 12 storied apartment pillar # 198 - pvnr express way upparpally, hyderabad

## mahalakshmi

@ santhoshnagar mehdipatnam, hyderabad



its a venture by



e-mail: ramireddyconstructions@gmail.com visit us: www.ramireddyconstructions.com

contact:

p.s.v. rami reddy B.E 83744 05678, 9866131415







2 BHK

2 BHK

## Specifications

Painting

Doors

Kitchen

: Stilt + 5 Floors RCC framed structure, Seismic Zone II compliant

Super Structure: 9" thick light weight brick masonry for external walls

41/2" thick light weight brick masonry for internal walls

: Plastering for all external, Internal walls and Ceiling with two Coasts of Cement mortar with

: Two coats luppam finish and painting in plastic Emulsion for internal walls

: External wall in weather proof Acrylic paints or equivalent

: Main door frame in teak wood with Designed Teak wood shutter with melamine polish and

designer hardware of reputed make. Internal doors will have teak wood frames with water

resistant molded shutters fitted with reputed make hard ware fittings with painting.

Windows : With MS safety grills.

: