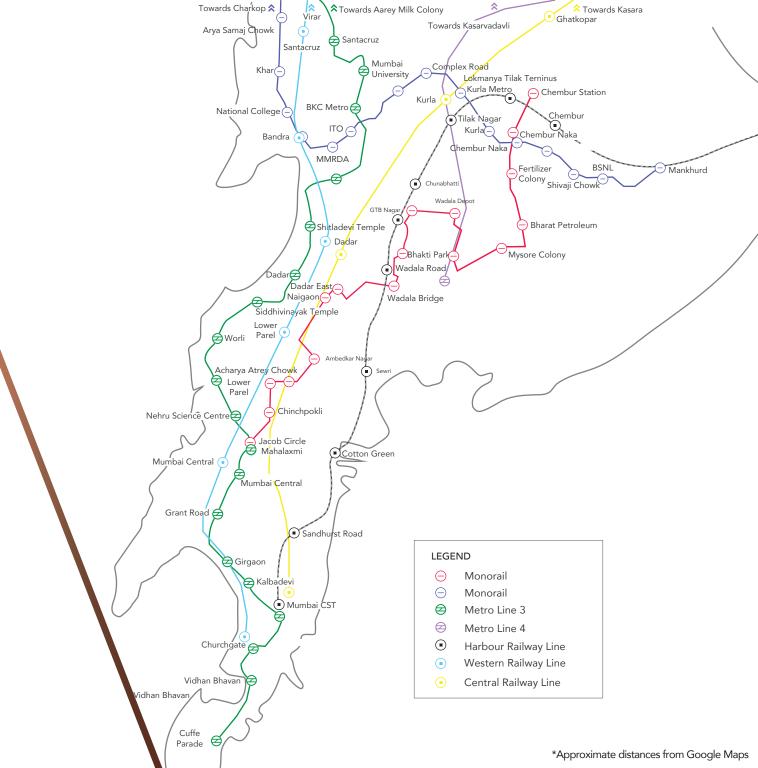

# SEAMLESS CONNECTIVITY MAKES IT THE MOST DESIRED BUSINESS DISTRICT IN MUMBAI

Monorail Station
Chembur to Jacob Circle
2 mins walk

Sion (Central line) - 10 mins Chembur (Harbour) - 14 mins Wadala (Harbour and Trans Harbour/ Western) - 10 mins

Monorail Station
Mankhurd
& Arya Samaj Chowk
2 mins walk

Upcoming **Metro Line 4** from Colaba-Bandra-Santacruz & Upcoming **Metro Line 3** from Wadala-Thane-Kasarvadavali

Monorail

Metro Line