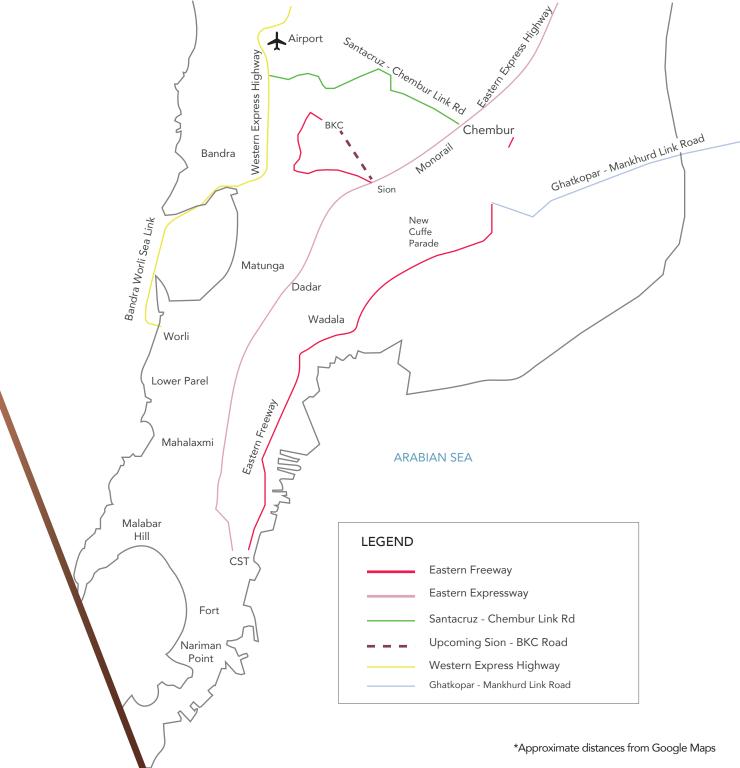

# BEST ROAD CONNECTIVITY TO ANY BUSINESS DISTRICT IN MUMBAI

Nariman Point & Fort via the Eastern Freeway **39 mins** 

Domestic & International Airport **30 mins** 

Thane - via the Eastern Express Highway **36 mins** 

Navi Mumbai via Ghatkopar - Mankhurd Link Road **42 mins** 

Sion - BKC Elevated Road **23 mins** 

Upcoming Navi Mumbai Airport **50 mins** 

**Eastern Freeway** 

# SEAMLESS CONNECTIVITY MAKES IT THE MOST DESIRED BUSINESS DISTRICT IN MUMBAI

Monorail Station
Chembur to Jacob Circle
2 mins walk

Sion (Central line) - 10 mins Chembur (Harbour) - 14 mins Wadala (Harbour and Trans Harbour/ Western) - 10 mins

Monorail Station
Mankhurd
& Arya Samaj Chowk
2 mins walk

Upcoming **Metro Line 4** from Colaba-Bandra-Santacruz & Upcoming **Metro Line 3** from Wadala-Thane-Kasarvadavali

Monorail

Metro Line

#### **CONNECTIVITY**

| Eastern Freeway               | 1 min   |
|-------------------------------|---------|
| Chembur Railway Station       | 14 mins |
| Eastern Express Highway       | 12 mins |
| Santacruz - Chembur Link Road | 19 mins |
| Sion - BKC Road               | 23 mins |
| International Airport         | 30 mins |
| Domestic Airport              | 30 mins |
| Western Express Highway       | 40 mins |