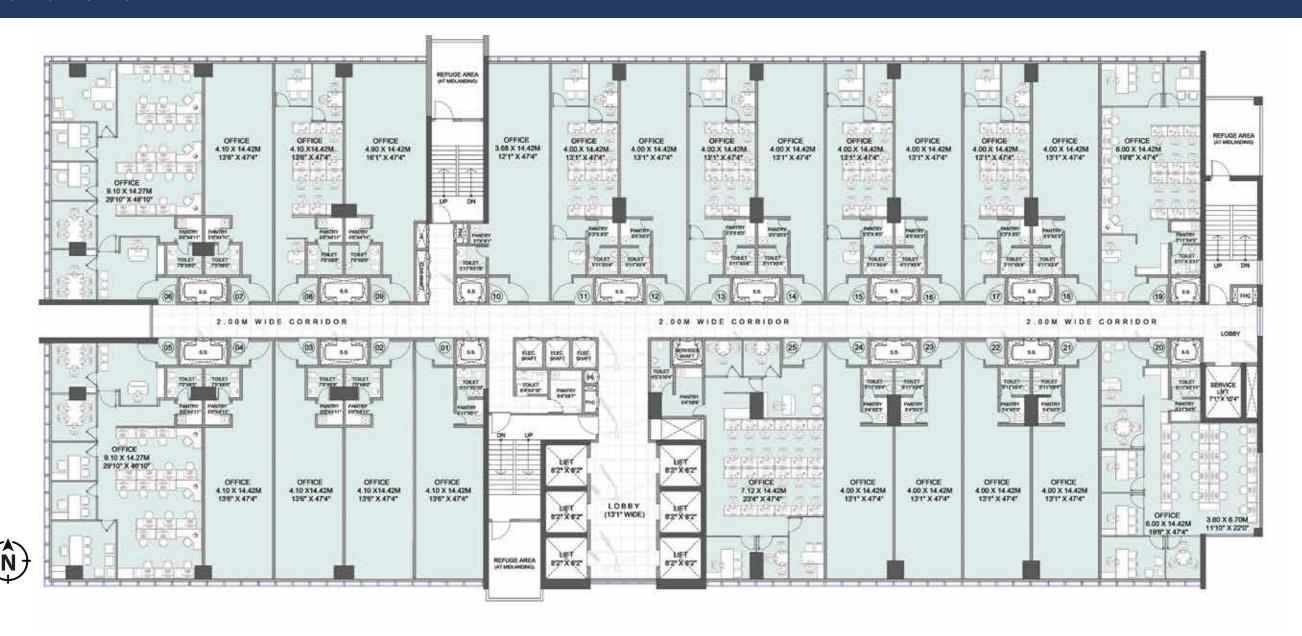

#### **TYPICAL REFUGE FLOOR PLAN**

6<sup>th</sup>,8<sup>th</sup>,10<sup>th</sup>,12<sup>th</sup>,14<sup>th</sup>,16<sup>th</sup> & 18<sup>th</sup> floors

MahaRERA Registration No. P51800025299 | Website http://maharera.mahaonline.gov.in