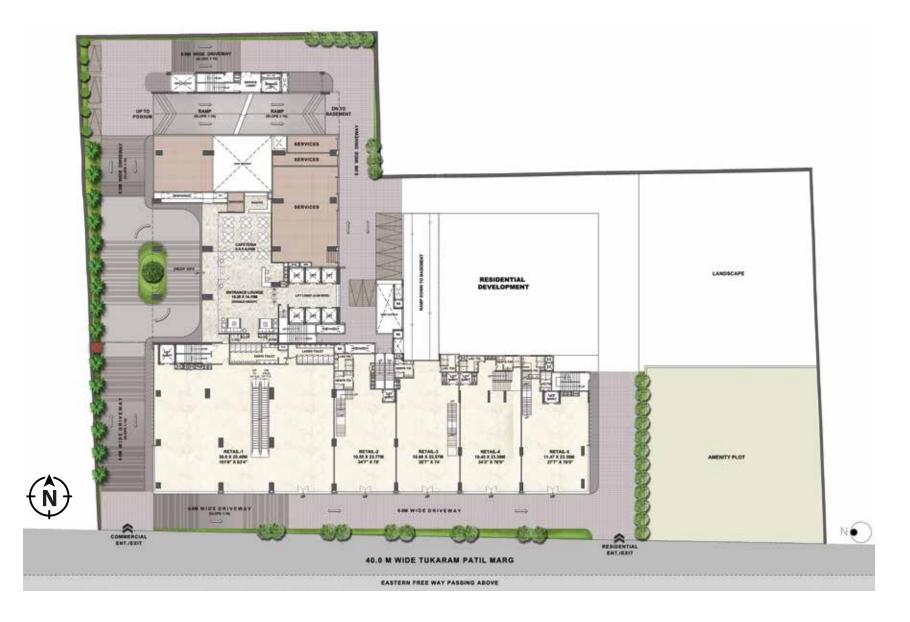

## PROJECT **SPECIFICATIONS**

| Commercial tower                      | G+1 retail floors<br>(15 typical office floors)                                                         |
|---------------------------------------|---------------------------------------------------------------------------------------------------------|
| No. of basements                      | 1                                                                                                       |
| Podium                                | 2 levels                                                                                                |
| Typical floor plate area              | 18421.29 sq.ft                                                                                          |
| Total carpet area (offices)           | 276319.41 sq.ft                                                                                         |
| Unit size range<br>(all sale offices) | Rera carpet area 602 to 667 sq.ft.<br>(300 units)<br>Rera carpet area 1167 to 1440 sq.ft.<br>(75 units) |
| Total no. of units                    | 375                                                                                                     |
| Elevators                             | 6                                                                                                       |
| Handover condition                    | Bare shell                                                                                              |