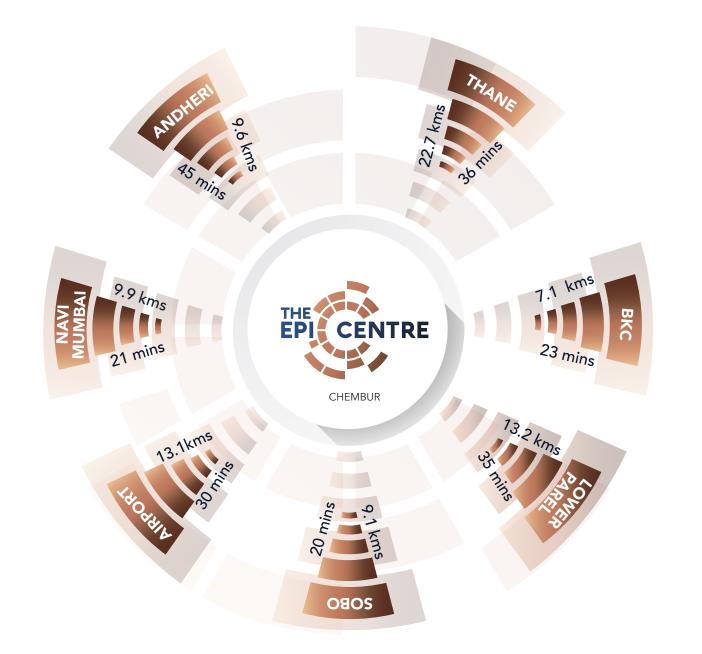

# BEST ROAD CONNECTIVITY TO ANY BUSINESS DISTRICT IN MUMBAI

Nariman Point & Fort via the Eastern Freeway **39 mins** 

Domestic & International Airport **30 mins** 

Thane - via the Eastern Express Highway **36 mins** 

Navi Mumbai via Ghatkopar - Mankhurd Link Road **42 mins** 

Sion - BKC Elevated Road **23 mins** 

Upcoming Navi Mumbai Airport **50 mins** 

**Eastern Freeway** 

#### **CONNECTIVITY**

| Eastern Freeway               | 1 min   |
|-------------------------------|---------|
| Chembur Railway Station       | 14 mins |
| Eastern Express Highway       | 12 mins |
| Santacruz - Chembur Link Road | 19 mins |
| Sion - BKC Road               | 23 mins |
| International Airport         | 30 mins |
| Domestic Airport              | 30 mins |
| Western Express Highway       | 40 mins |