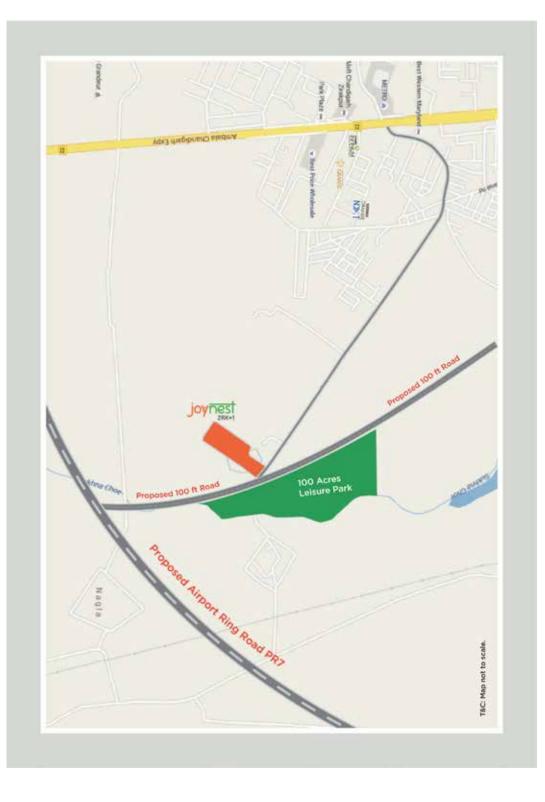

## LOCATION

Located close to Chandigarh Ambala NH 22

Direct approach to 200-ft. wide Airport Ring Road

Next to 100-acre leisure park

## **LOCATION MAP**

Site Office: Joynest ZRK.1, Near 100 Acre Leisure Park, Zirakpur, Punjab