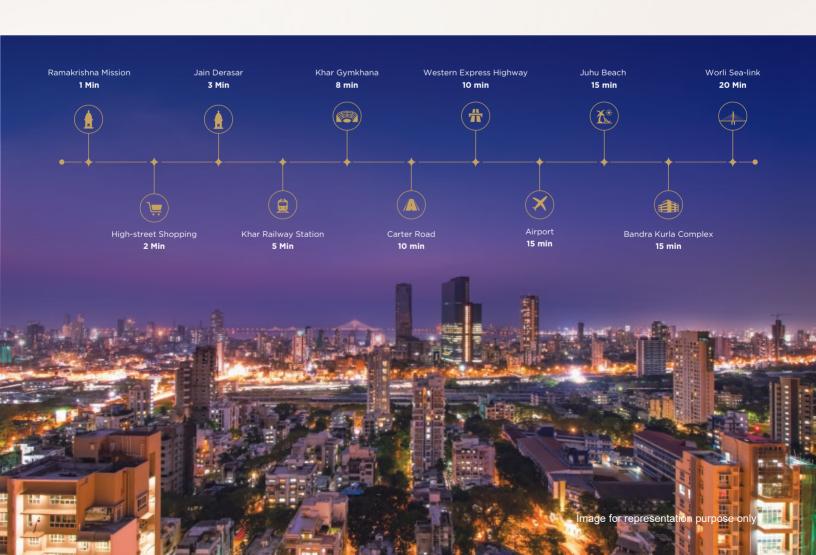

# PLATINUM AVENUE





### PLATINUM AVENUE AT A GLANCE



#### **PROJECT HALLMARKS**

A Magnificent 18 Storey Tower • 2 & 3 Bed Elite Luxury Residences with Jodi Options

Extraordinary Leisure, Wellness & Recreation Features at Podium Level • Air-conditioned & Wi-Fi Enabled Grand Entrance Lobby

Advanced Security with Ample Parking Spaces • High-street Retail & Commercial Premises



Your World in the Centre



#### LOCATION ADVANTAGES





# REVEL & REJUVENATE IN A ONE-OF-A-KIND ROOFTOP LOUNGE

#### **ROOFTOP LEVEL EXPERIENCES**

Sky Gazebo with Serving Counter | 2. Luxury Sit-outs
 Sky Lounge | 4. Sky Pool | 5. Deck & Loungers



# EXTRAORDINARY LEISURE, WELLNESS & RECREATION FEATURES AT PODIUM LEVEL

#### **PODIUM LIFESTYLE AVENUES**

Outdoor Lounge • Children's Play Area

Conference Room • Mini Theatre • World-class Fitness Centre

Crèche and Toddlers Activity Room

# WHERE EVERY MOMENT BECOMES EXCLUSIVELY EXTRAORDINARY

AN EXTRAVAGANT LIFESTYLE FOR HEALTH, RECREATION & RELAXATION



OUTDOOR LOUNGE



CHILDREN'S PLAY AREA



WORLD-CLASS FITNESS CENTRE



SKY GAZEBO WITH SERVING COUNTER



SKY POOL WITH DECK AND LOUNGERS

# WHERE YOUR HOME BECOMES YOUR IDENTITY

BECAUSE YOUR PERSONAL SPACE DESERVES A PERFECT BLEND OF S