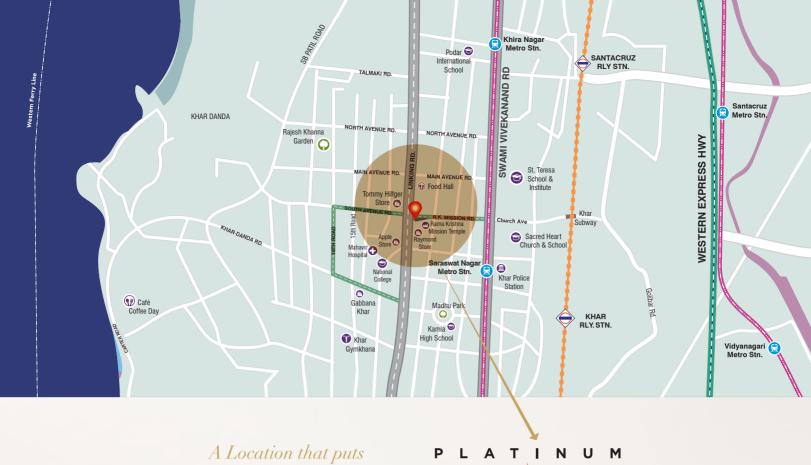

# PLATINUM AVENUE





### PLATINUM AVENUE AT A GLANCE



#### **PROJECT HALLMARKS**

A Magnificent 18 Storey Tower • 2 & 3 Bed Elite Luxury Residences with Jodi Options

Extraordinary Leisure, Wellness & Recreation Features at Podium Level • Air-conditioned & Wi-Fi Enabled Grand Entrance Lobby

Advanced Security with Ample Parking Spaces • High-street Retail & Commercial Premises



Your World in the Centre



#### LOCATION ADVANTAGES





# REVEL & REJUVENATE IN A ONE-OF-A-KIND ROOFTOP LOUNGE

#### **ROOFTOP LEVEL EXPERIENCES**

Sky Gazebo with Serving Counter | 2. Luxury Sit-outs
 Sky Lounge | 4. Sky Pool | 5. Deck & Loungers



# EXTRAORDINARY LEISURE, WELLNESS & RECREATION FEATURES AT PODIUM LEVEL

#### **PODIUM LIFESTYLE AVENUES**

Outdoor Lounge • Children's Play Area

Conference Room • Mini Theatre • World-class Fitness Centre

Crèche and Toddlers Activity Room

# WHERE EVERY MOMENT BECOMES EXCLUSIVELY EXTRAORDINARY

AN EXTRAVAGANT LIFESTYLE FOR HEALTH, RECREATION & RELAXATION



OUTDOOR LOUNGE



CHILDREN'S PLAY AREA



WORLD-CLASS FITNESS CENTRE



SKY GAZEBO WITH SERVING COUNTER



SKY POOL WITH DECK AND LOUNGERS

# WHERE YOUR HOME BECOMES YOUR IDENTITY

B