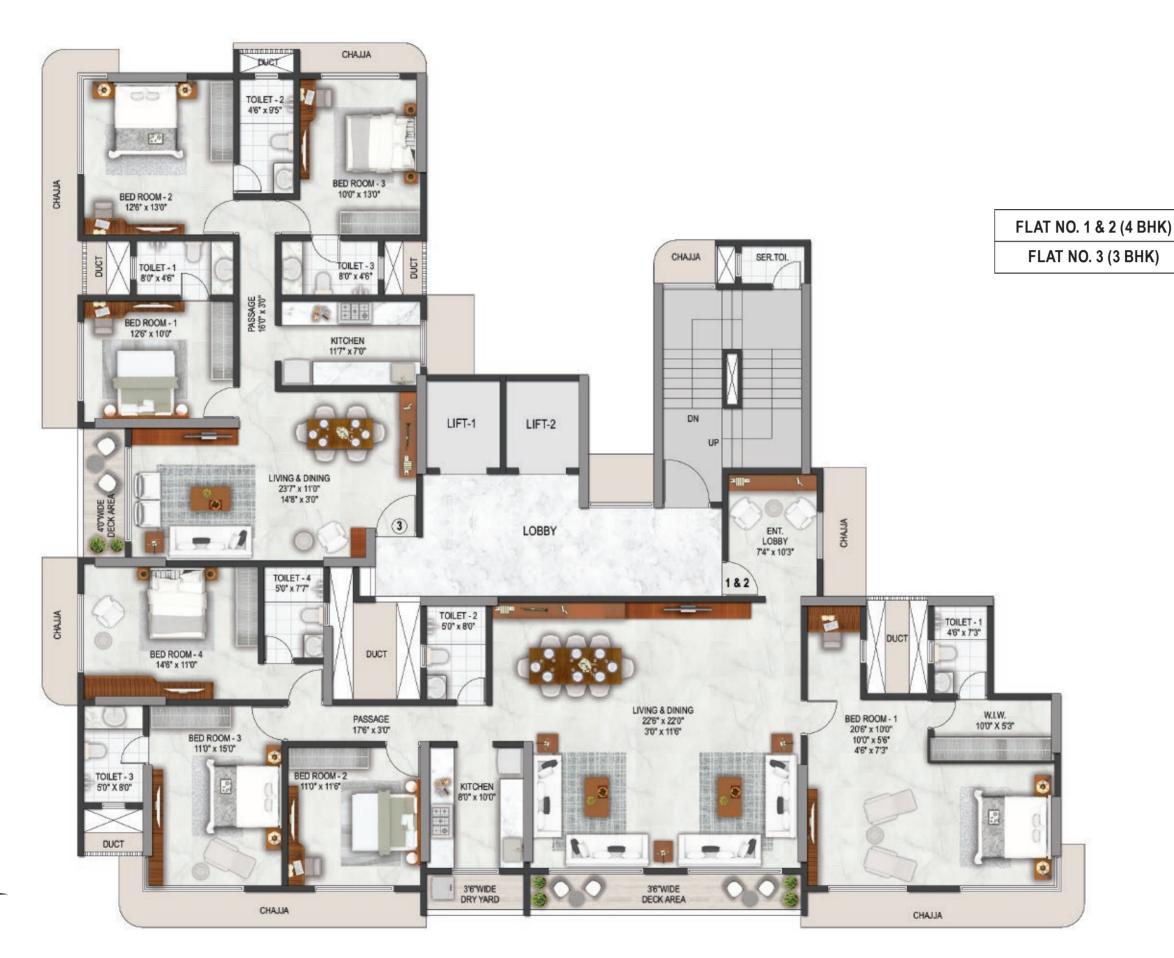

## TYPICAL FLOOR PLAN

15<sup>TH</sup> TO 17<sup>TH</sup> FLOOR

1900 SQ.FT.

1080 SQ.FT.