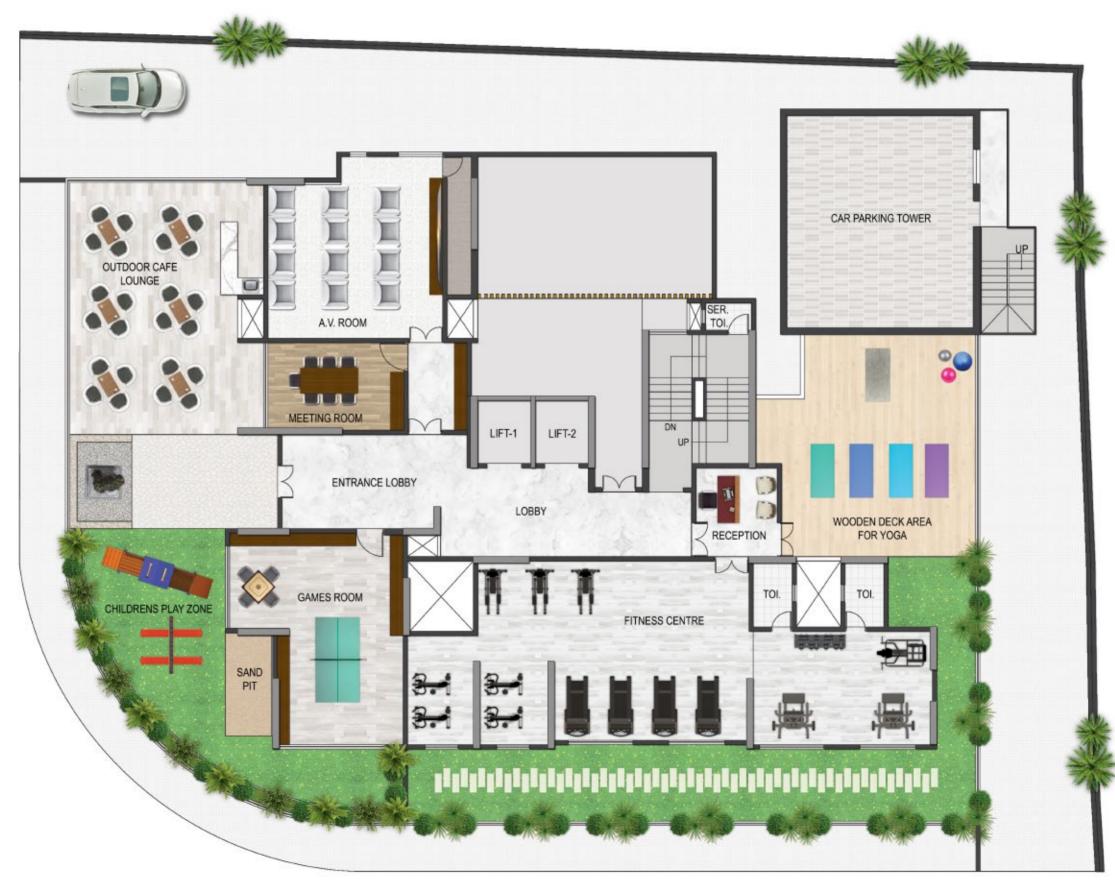

# EXTRAORDINARY LEISURE, WELLNESS & RECREATION FEATURES AT PODIUM LEVEL

#### **PODIUM LIFESTYLE AVENUES**

Outdoor Lounge • Children's Play Area

Conference Room • Mini Theatre • World-class Fitness Centre

Crèche and Toddlers Activity Room

# PODIUM LEVEL AMENITIES

3<sup>RD</sup> FLOOR