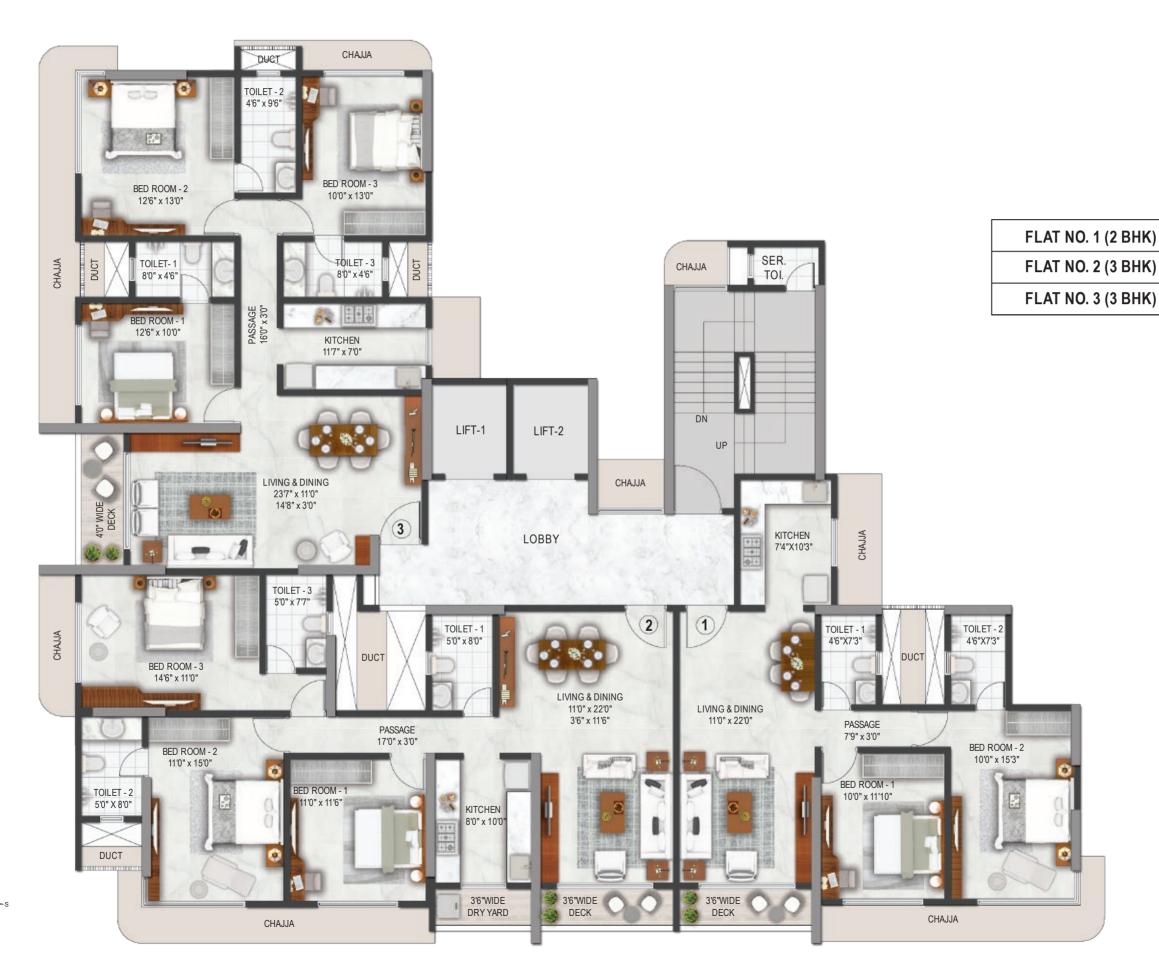

#### TYPICAL FLOOR PLAN

9<sup>TH</sup> TO 13<sup>TH</sup> FLOOR

760 SQ.FT.

1115 SQ.FT.

1080 SQ.FT.