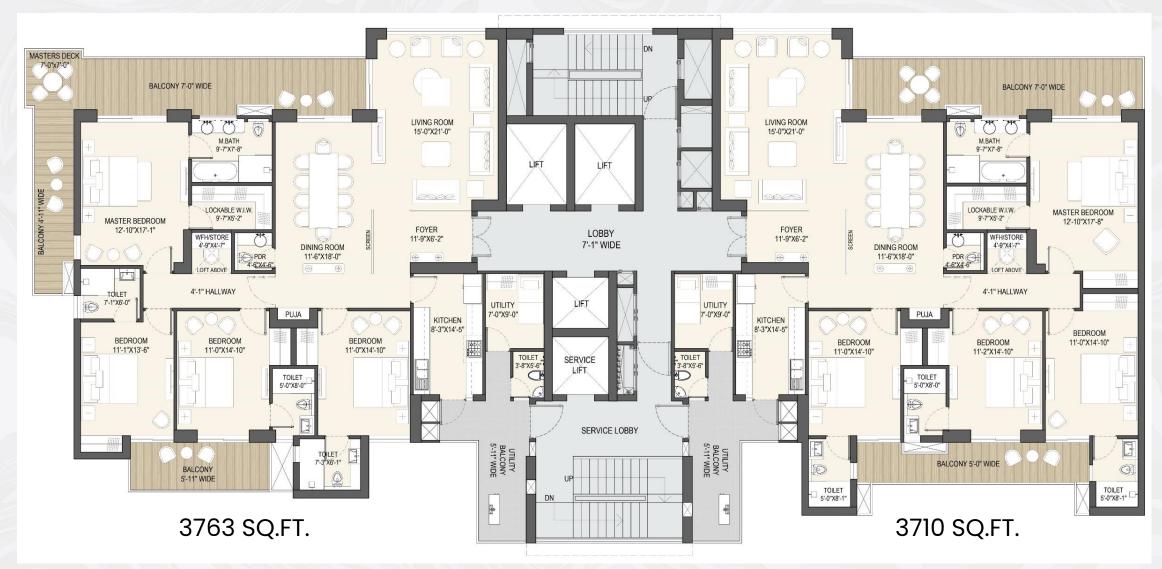

HIGH POINTS OF THE ESTATE RESIDENCES

UNWIND AT THE 40,000 SQ FT CLUB

A BEDROOM WITH A LOCKABLE WALK-IN CLOSET

SKY LOUNGES AT ROOF TOPS

750 CAR PARKS FOR 248 APARTMENTS ALL 4 BHK
APARTMENTS
WITH HELPERS ROOM