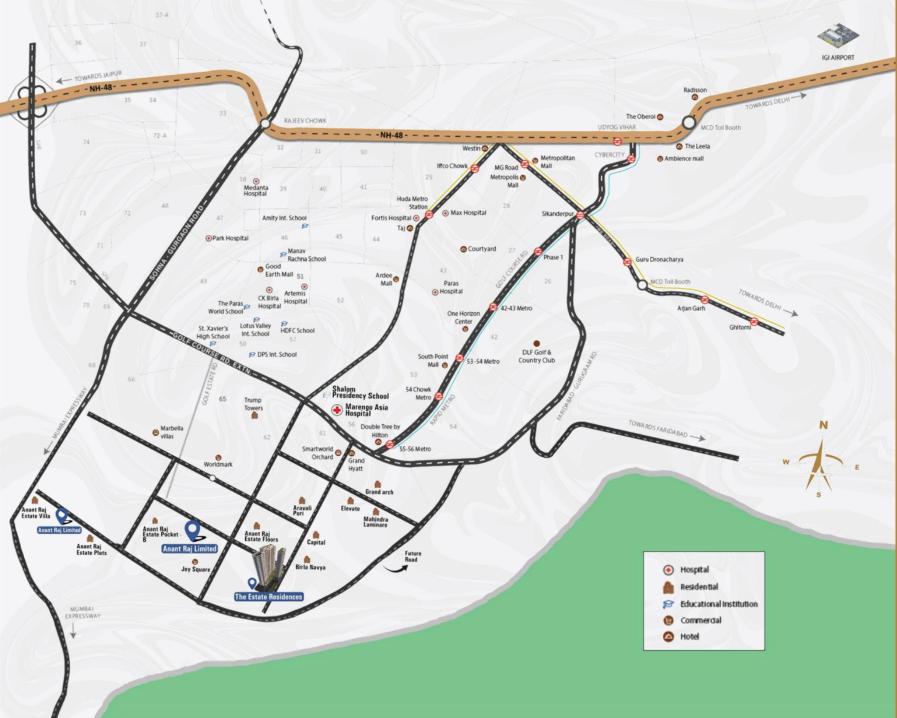

## LOCATION ADVANTAGES

- 2.4 KMS (6 MINS)
  HOTEL GRAND HYATT
- 3.5 KMS (8 MINS)
  MARENGO ASIA HOSPITAL
- 3.5 KMS (8 MINS)
  SHALOM PRESIDENCY SCHOOL
- 3.6 KMS (10 MINS)
  RAPID METRO SEC 55-56
- 6.4 KMS (15 MINS) SOUTH POINT MALL
- 23 KMS (44 MINS)
  IGI AIRPORT

## SECTOR 63A

A GOLF COURSE

EXTENSION ROAD WHERE

CONNECTIVITY IS NEVER

AN ISSUE

## ANANT RAJ ESTATE - MASTER PLAN