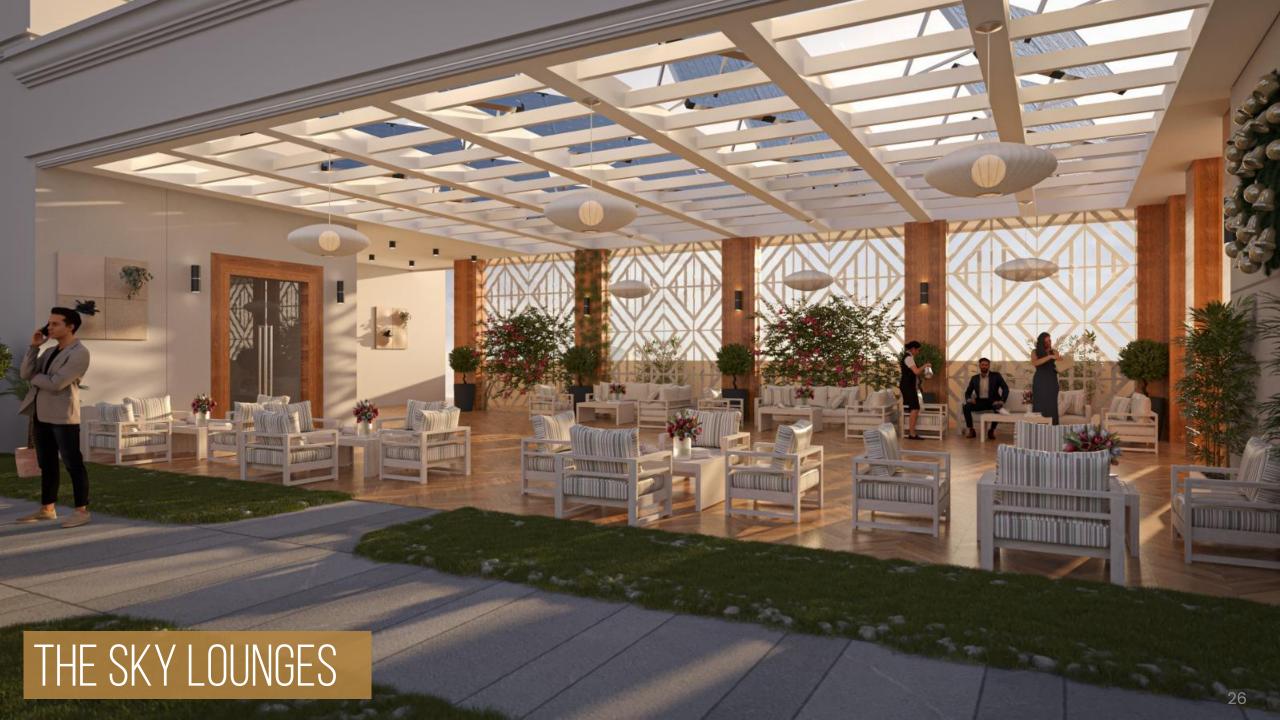

HIGH POINTS OF THE ESTATE RESIDENCES

UNWIND AT THE 40,000 SQ FT CLUB

A BEDROOM WITH A LOCKABLE WALK-IN CLOSET

SKY LOUNGES AT ROOF TOPS

750 CAR PARKS FOR 248 APARTMENTS ALL 4 BHK
APARTMENTS
WITH HELPERS ROOM

# THE RESIDENCY CLUB

EMBARK ON A NARRATIVE OF REFINEMENT AT THE RESIDENCY CLUB WITHIN THE ESTATE RESIDENCES, WHERE THE TAPESTRY OF ULTRA-LUXURY LIVING UNFOLDS.