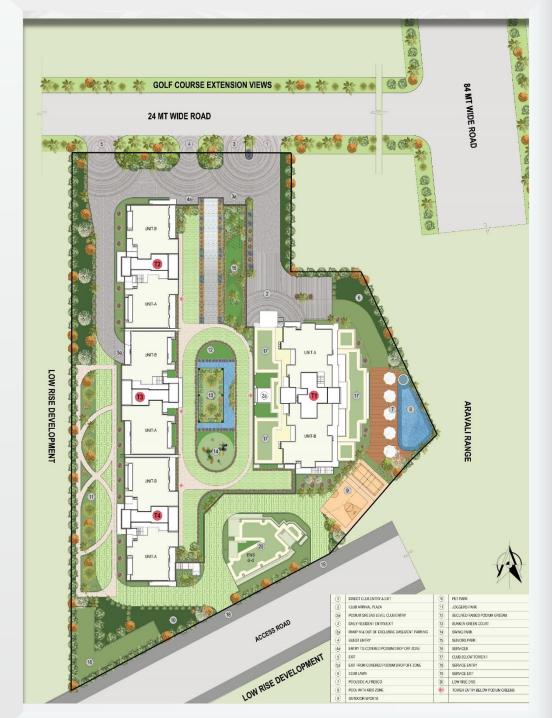

## ANANT RAJ ESTATE - MASTER PLAN

## SECTOR 63A

A GOLF COURSE

EXTENSION ROAD WHERE

CONNECTIVITY IS NEVER

AN ISSUE

DESTINATION
CONTROLLED
LIFTS

PREMIUM FEATURES

70% OPEN GREENS 30% BUILT UP AREA

ARAVALI FACING UNITS

PODIUM GREENS WITH VEHICLE FREE ZONE