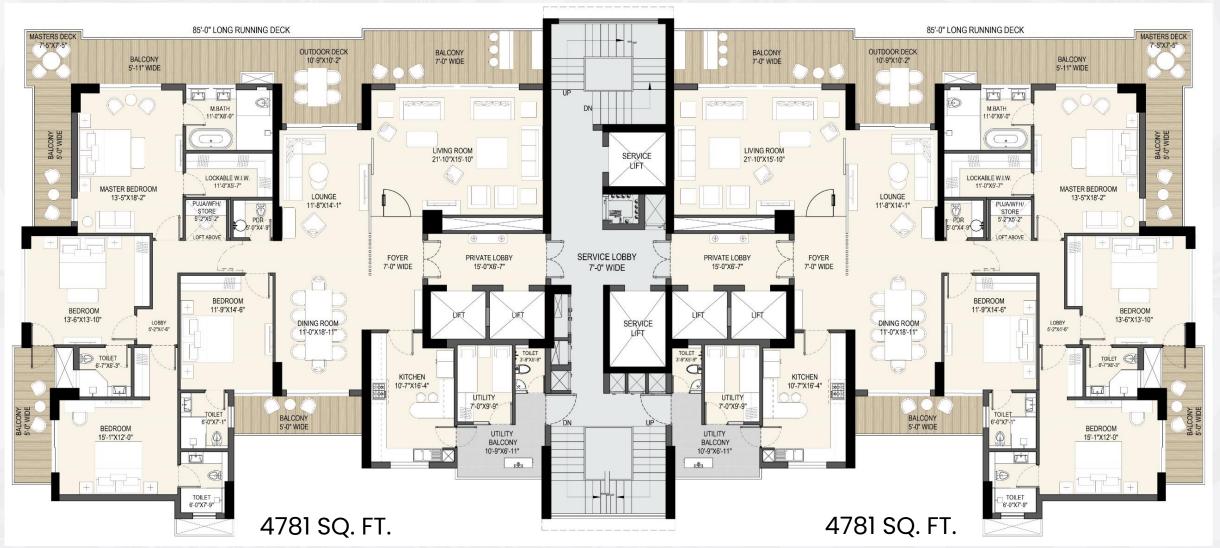

HIGH POINTS OF THE ESTATE RESIDENCES

UNWIND AT THE 40,000 SQ FT CLUB

A BEDROOM WITH A LOCKABLE WALK-IN CLOSET

SKY LOUNGES AT ROOF TOPS

750 CAR PARKS FOR 248 APARTMENTS ALL 4 BHK
APARTMENTS
WITH HELPERS ROOM

DESTINATION
CONTROLLED
LIFTS

PREMIUM FEATURES

70% OPEN GREENS 30% BUILT UP AREA

ARAVALI FACING UNITS

PODIUM GREENS WITH VEHICLE FREE ZONE