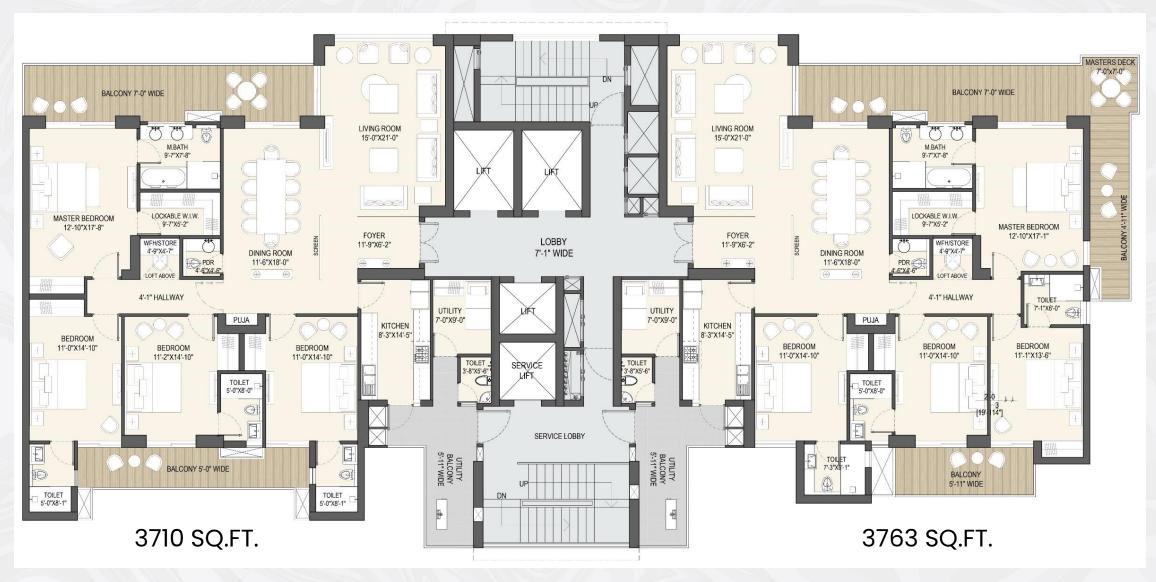

HIGH POINTS OF THE ESTATE RESIDENCES

UNWIND AT THE 40,000 SQ FT CLUB

A BEDROOM WITH A LOCKABLE WALK-IN CLOSET

SKY LOUNGES AT ROOF TOPS

750 CAR PARKS FOR 248 APARTMENTS ALL 4 BHK
APARTMENTS
WITH HELPERS ROOM

DESTINATION
CONTROLLED
LIFTS

PREMIUM FEATURES

70% OPEN GREENS 30% BUILT UP AREA

ARAVALI FACING UNITS

PODIUM GREENS WITH VEHICLE FREE ZONE