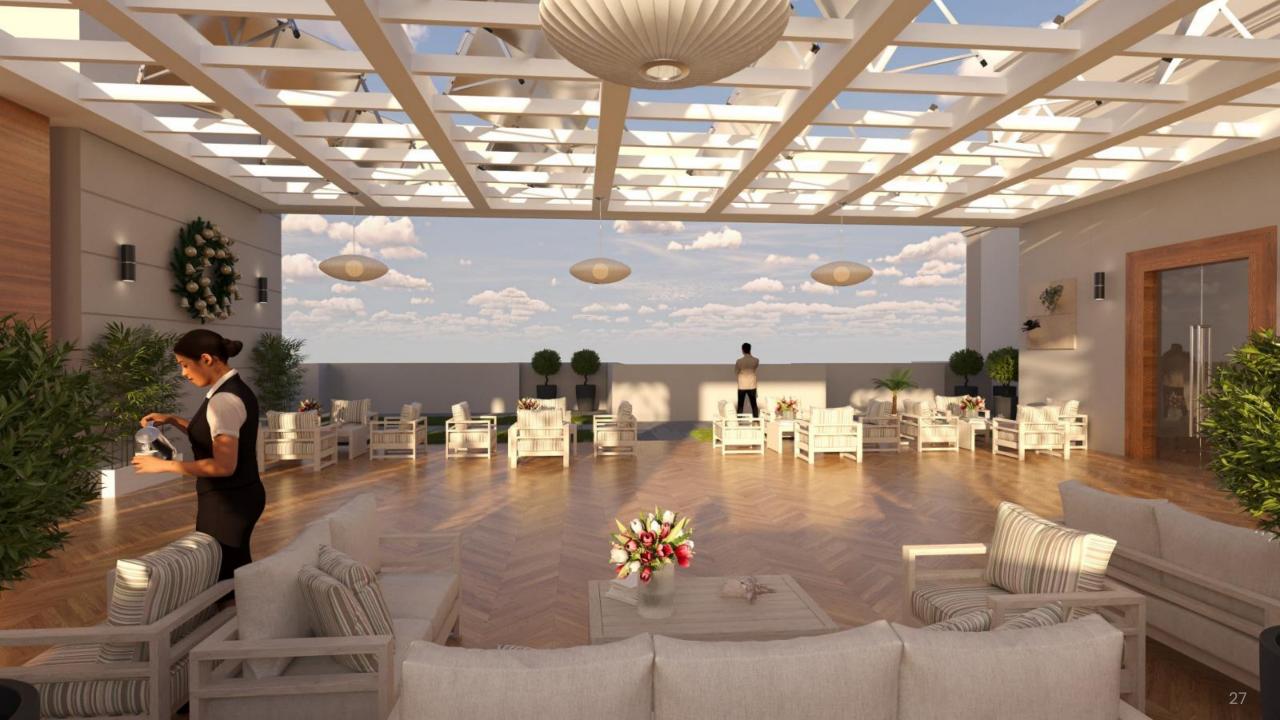

HIGH POINTS OF THE ESTATE RESIDENCES

UNWIND AT THE 40,000 SQ FT CLUB

A BEDROOM WITH A LOCKABLE WALK-IN CLOSET

SKY LOUNGES AT ROOF TOPS

750 CAR PARKS FOR 248 APARTMENTS ALL 4 BHK
APARTMENTS
WITH HELPERS ROOM

# THE RESIDENCY CLUB

EMBARK ON A NARRATIVE OF REFINEMENT AT THE RESIDENCY CLUB WITHIN THE ESTATE RESIDENCES, WHERE THE TAPESTRY OF ULTRA-LUXURY LIVING UNFOLDS.