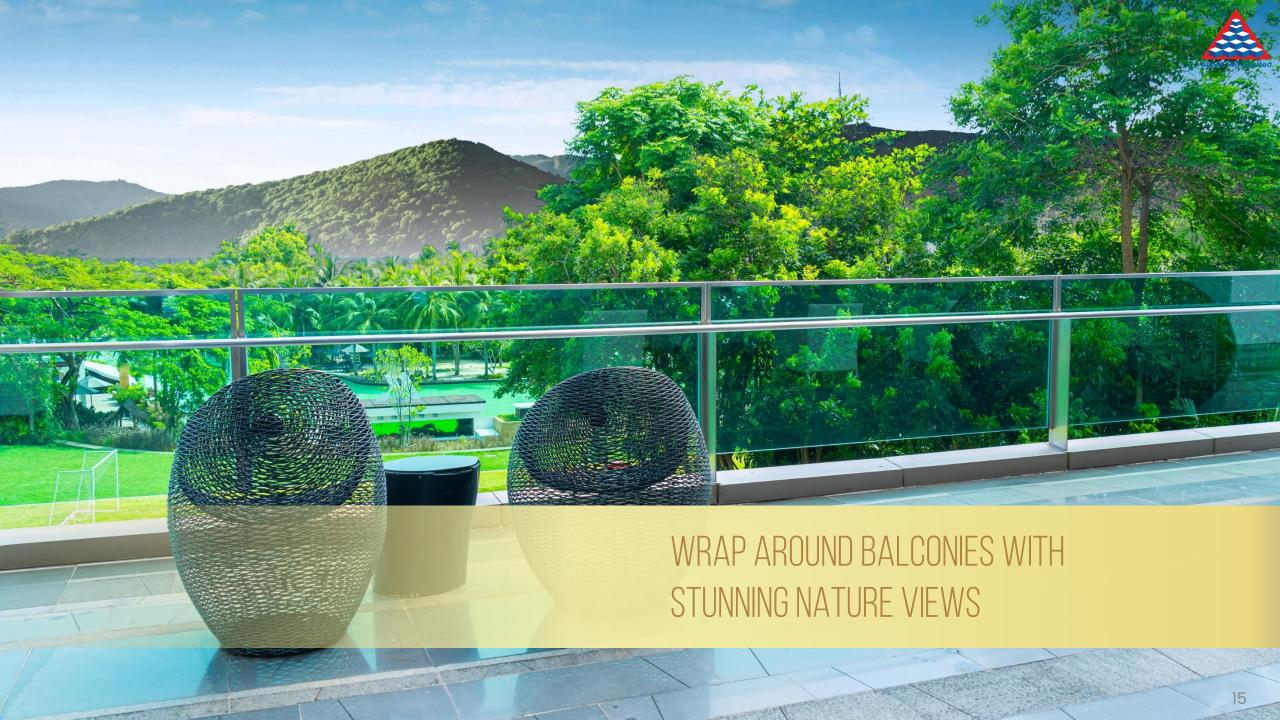

DESTINATION
CONTROLLED
LIFTS

PREMIUM FEATURES

70% OPEN GREENS 30% BUILT UP AREA

ARAVALI FACING UNITS

PODIUM GREENS WITH VEHICLE FREE ZONE