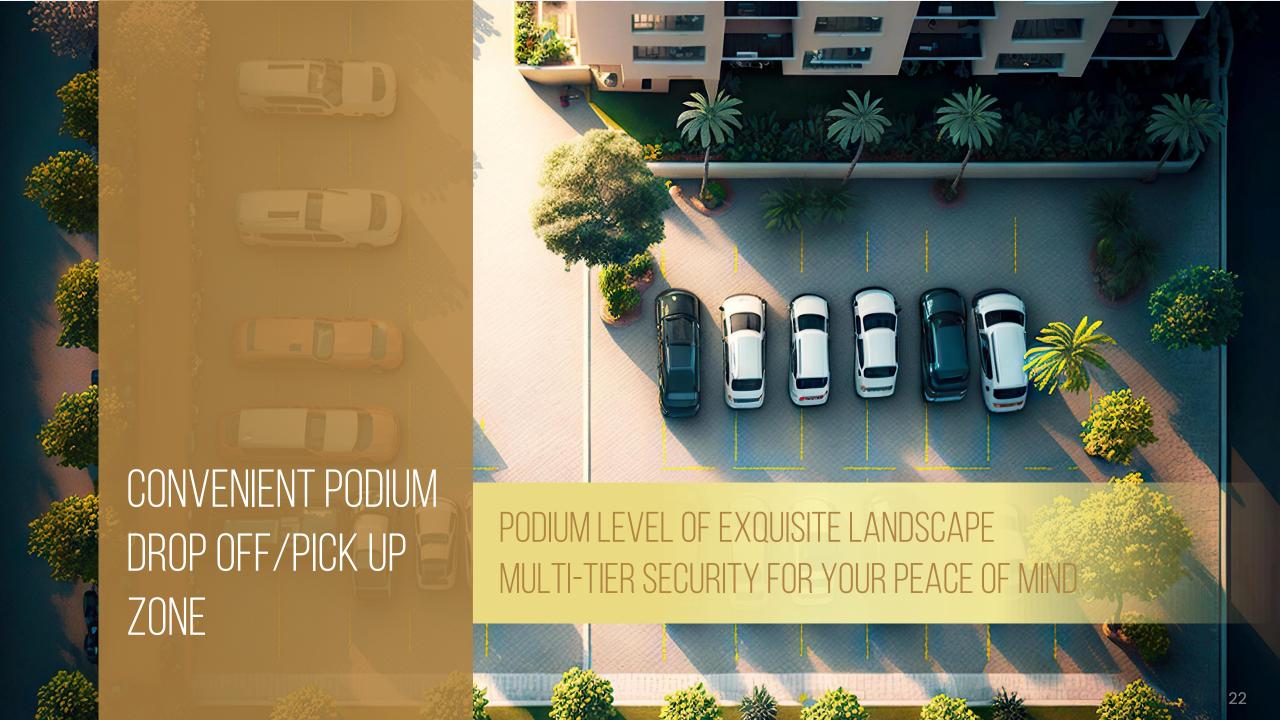

DESTINATION
CONTROLLED
LIFTS

PREMIUM FEATURES

70% OPEN GREENS 30% BUILT UP AREA

ARAVALI FACING UNITS

PODIUM GREENS WITH VEHICLE FREE ZONE