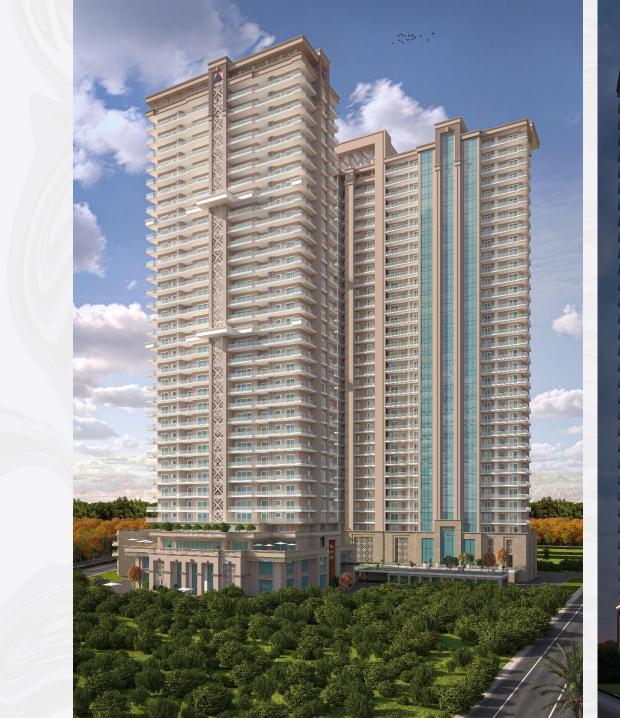

## ANANT RAJ LIMITED REVEALS A NEW RESIDENTIAL HEAVEN

SPRAWLING ACROSS 5.5 ACRES WHICH IS A PART OF LARGER 200-ACRE INTEGRATED TOWNSHIP

YOUR NEW HABITAT IS HERE AT THE MOST PREFERRED LOCATION OF

GURUGRAM SECTOR 63A

## SECTOR 63A

A GOLF COURSE

EXTENSION ROAD WHERE

CONNECTIVITY IS NEVER

AN ISSUE