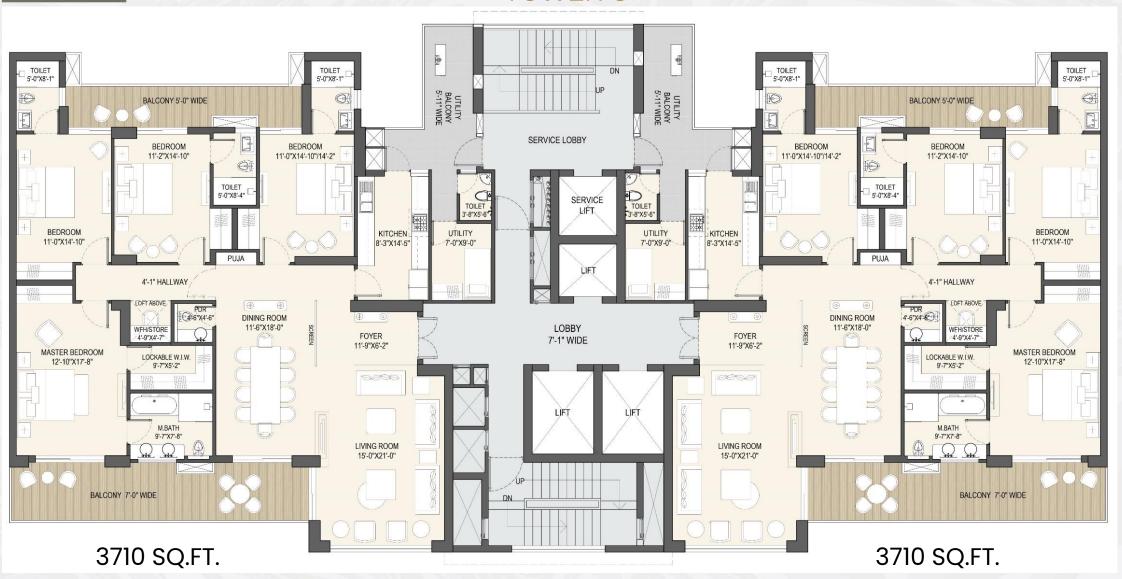

HIGH POINTS OF THE ESTATE RESIDENCES

UNWIND AT THE 40,000 SQ FT CLUB

A BEDROOM WITH A LOCKABLE WALK-IN CLOSET

SKY LOUNGES AT ROOF TOPS

750 CAR PARKS FOR 248 APARTMENTS ALL 4 BHK
APARTMENTS
WITH HELPERS ROOM