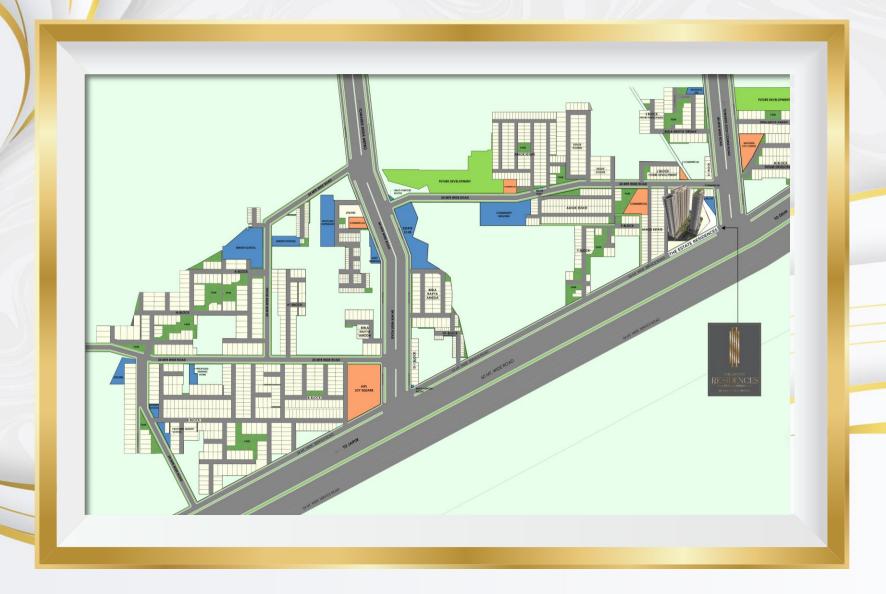

Group Housing Colony Measuring 5.43263 Acres (License No: 128 of 2022) developed by Anant Raj Limited. Sector 63A, Gurugram, Haryana

(IGBC Registration No. GH232106)

The project has demonstrated intent to design and build high performance building in accordance with

**IGBC Green Homes Rating System** 

#### **Precertified Gold**

December 2023

(Precertification is valid for 3 years, renewed based on six monthly progress updates till certification)

Sharukh Mistry

Chair, IGBC Green Homes

Gurmit Singh Arora Chairman, IGBC K S Venkatagiri

Executive Director, CII-Godrej GBC











# THE RESIDENCY CLUB

EMBARK ON A NARRATIVE OF REFINEMENT AT THE RESIDENCY CLUB WITHIN THE ESTATE RESIDENCES, WHERE THE TAPESTRY OF ULTRA-LUXURY LIVING UNFOLDS.







## ANANT RAJ ESTATE - MASTER PLAN



































## PAYMENT PLAN

#### DOWNPAYMENT PLAN (A)

| SI. No.     | Instalment Description                                                                 | Percentage of Total Consideration |
|-------------|----------------------------------------------------------------------------------------|-----------------------------------|
| 1           | At the time of Booking/ On application                                                 | Rs.21 Lakhs                       |
| 2           | On allotment and execution of BBA/ Agreement to Sell                                   | Balance to complete I 0%          |
| 3           | Within 30 days of BBA                                                                  | 80% (Less applicable Rebate*)     |
| 4           | O