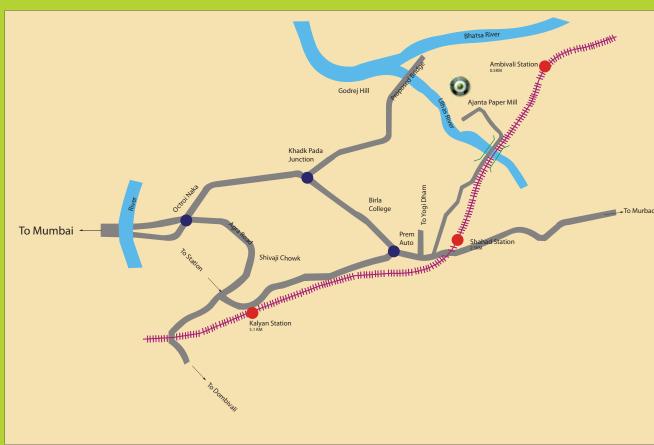

#### **Site Address:**

Lifestyle City, Next to Ajanta Paper Mill, Village Vadavli, Near Shahad, Kalyan West. Website: www.lifestylecity.co.in

Disclaimer: The plans, specifications, images and other details herein are only indicative and the developer/owner reserve the right to change any or all of these in the interest of the development. This printed material does not constitute an offer and/or contract of any type between the developer/owner and the recipient. Any purchaser/lessee of this development shall be governed by the terms and conditions of the agreement for sale / lease entered into between parties and no details mentioned in this printed material shall in nay way govern such transaction. Tolerance of +/- 2 % is possible in the unit areas on account of design and construction variances.