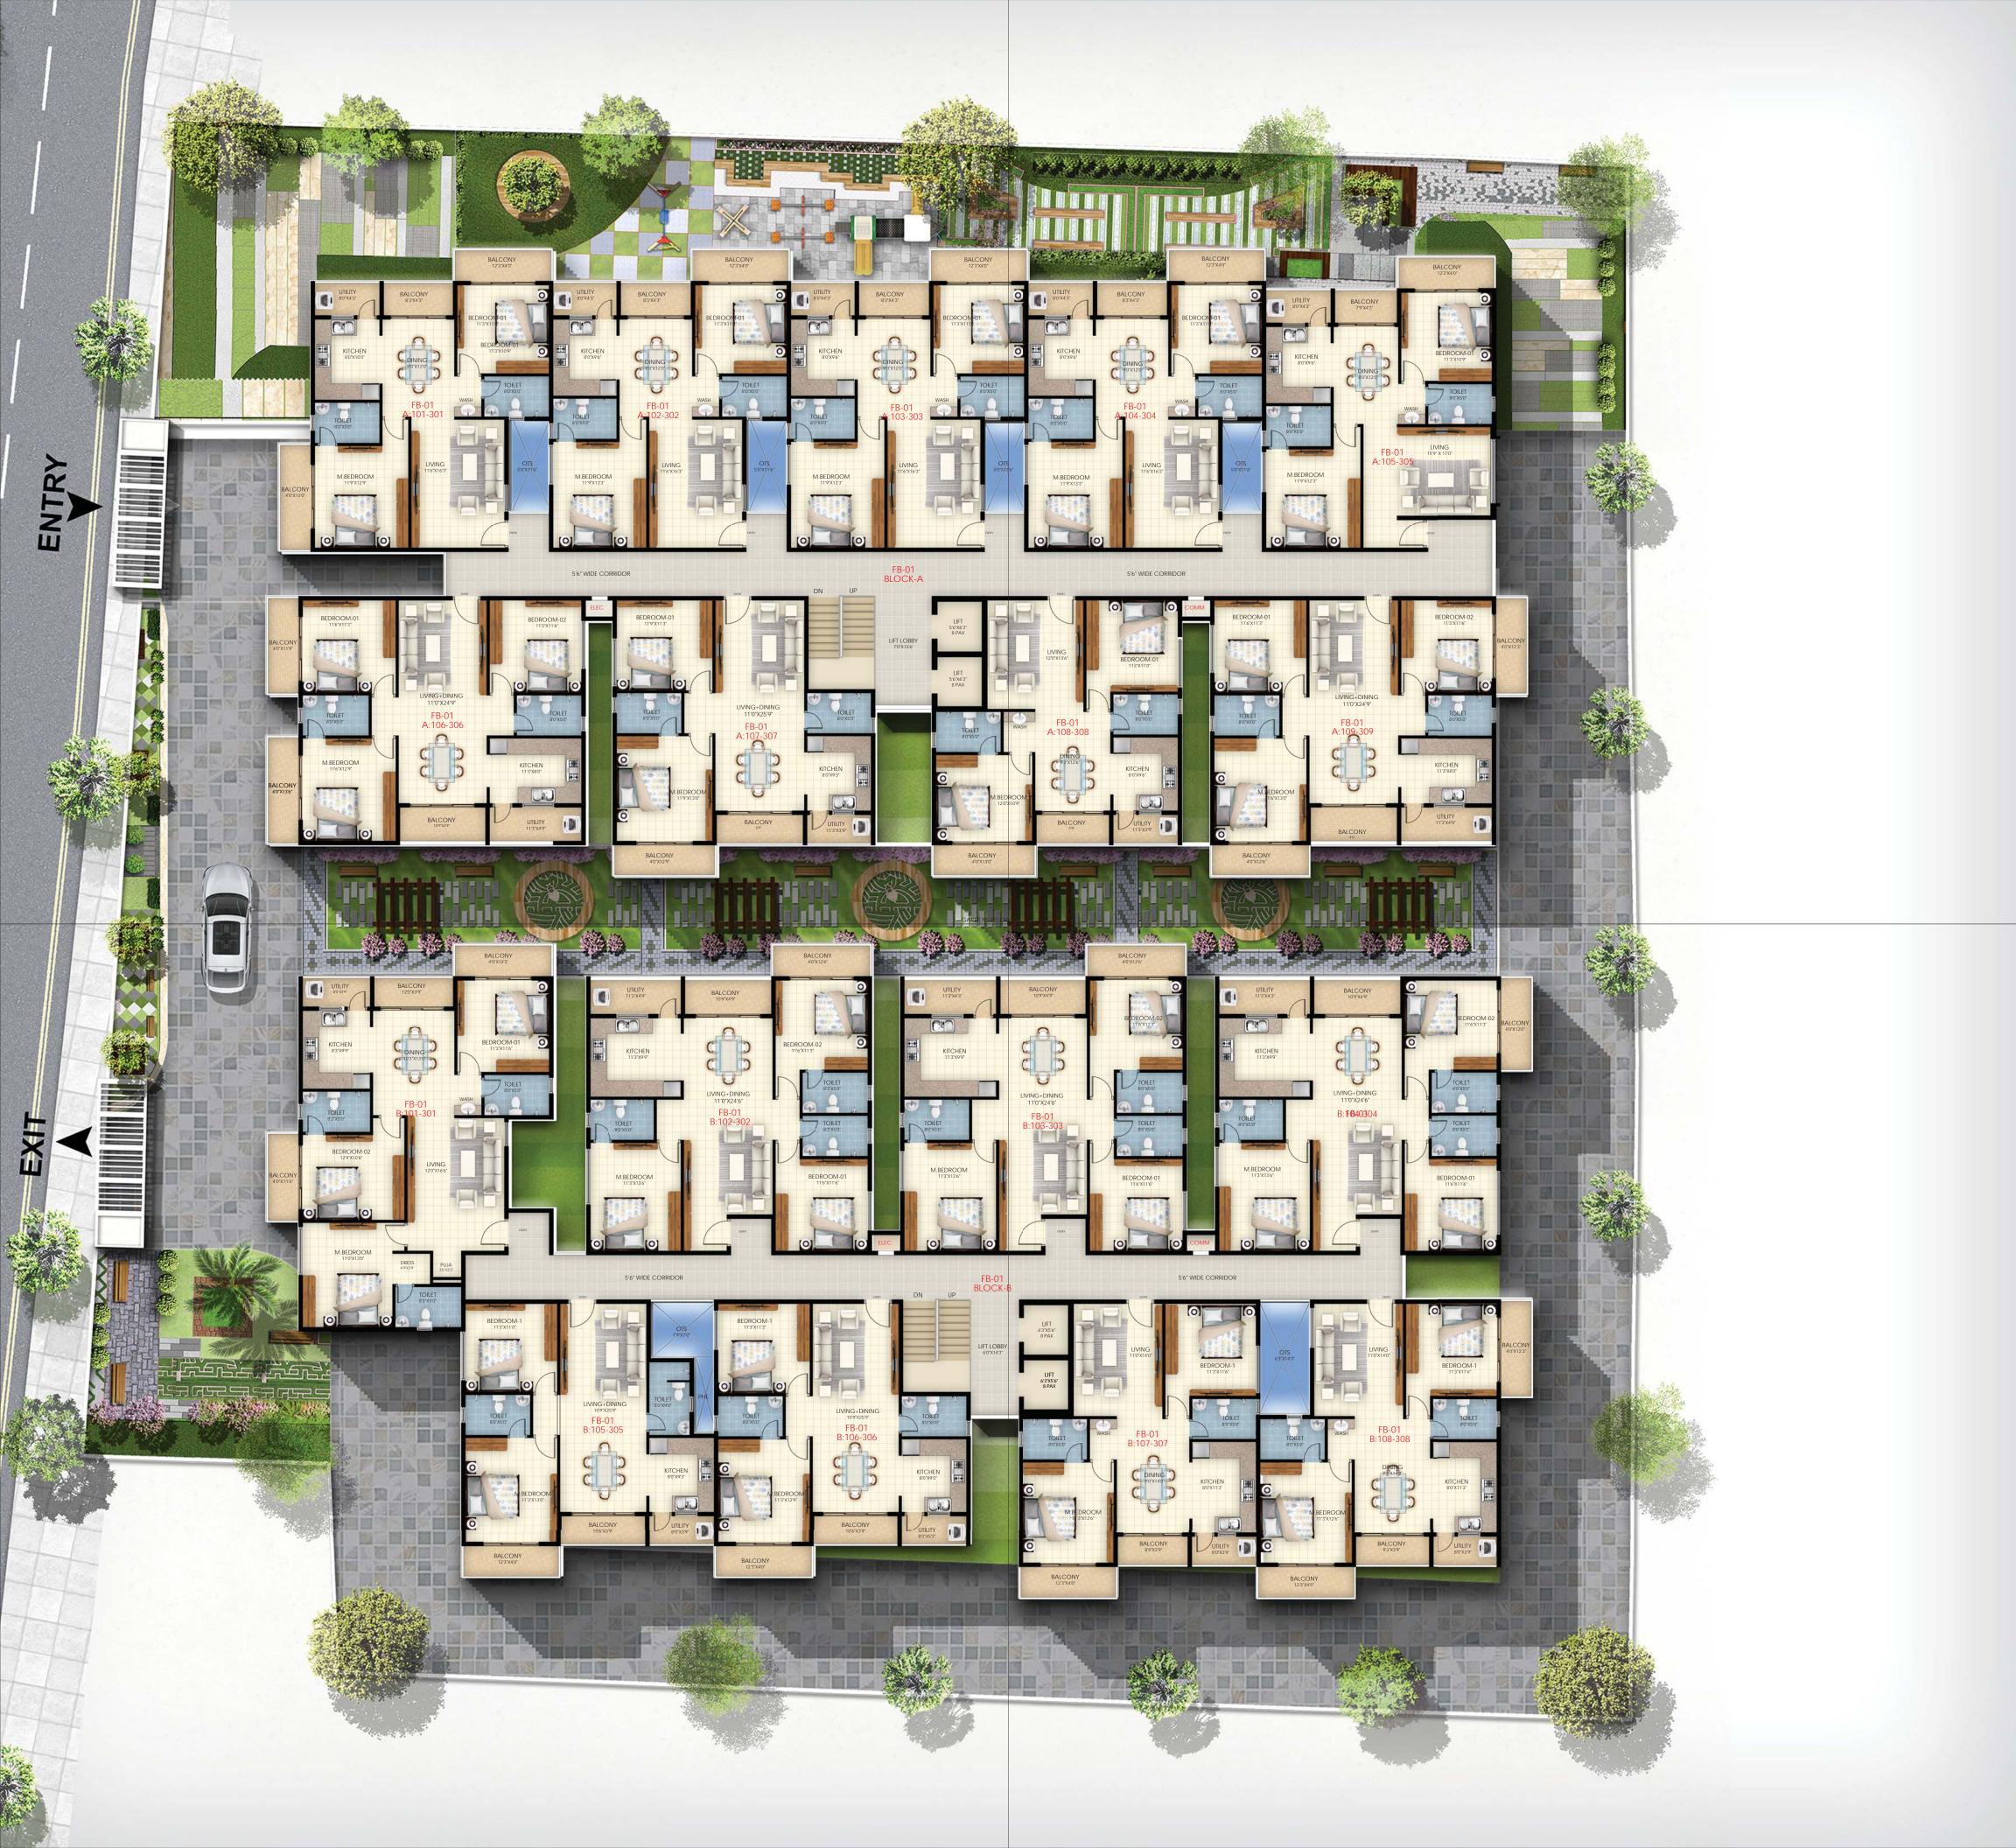

# AMENITIES

Life at SLV Elanza is effortlessly easy and relaxed. Not surprising when you check out the host of planned amenities and services that greet you here. Parks, pools, landscaped gardens, recreation facilities, club house, jogging tracks, party area, round-the-clock security, intercom and other well thought out features make everyday living engaging and enjoyable.

- Kids Play Area
- Swimming Pool on Terrace
- Party Hall
- Jogging Track
- Gymnasium
- Intercom
- CCTV
- Water Softner,
- Power Backup
- STP
- Rain Water Harvesting