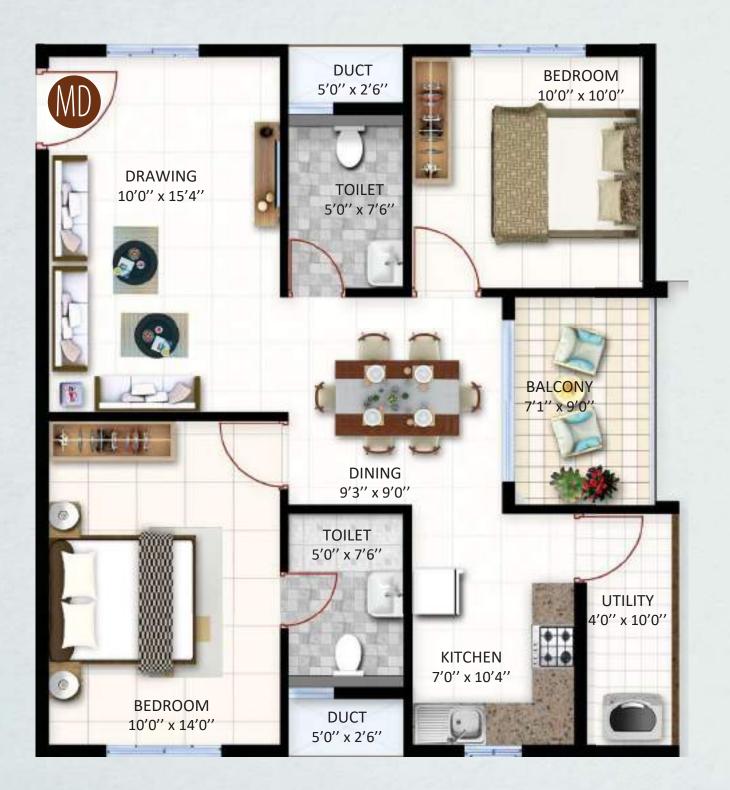

**SBA** - Super Built-up Area

**PA** - Plinth Area

CA (NBC) - Carpet Area (As per the definition of National Building Code of India)

**CA** (RERA) - Carpet Area (As per the definition of RERA)

| Flat No    |                          | PA                    | CA (NBC)   | CA (RERA) | UDS            | N          | -  | ,311     |                                                                                                                                                                                                                                                                                                                                                                                                                                                                                                                                                                                                                                                                                                                                                                                                                                                                                                                                                                                                                                                                                                                                                                                                                                                                                                                                                                                                                                                                                                                                                                                                                                                                                                                                                                                                                                                                                                                                                                                                                                                                                                                                | 10            |
|------------|--------------------------|-----------------------|------------|-----------|----------------|------------|----|----------|--------------------------------------------------------------------------------------------------------------------------------------------------------------------------------------------------------------------------------------------------------------------------------------------------------------------------------------------------------------------------------------------------------------------------------------------------------------------------------------------------------------------------------------------------------------------------------------------------------------------------------------------------------------------------------------------------------------------------------------------------------------------------------------------------------------------------------------------------------------------------------------------------------------------------------------------------------------------------------------------------------------------------------------------------------------------------------------------------------------------------------------------------------------------------------------------------------------------------------------------------------------------------------------------------------------------------------------------------------------------------------------------------------------------------------------------------------------------------------------------------------------------------------------------------------------------------------------------------------------------------------------------------------------------------------------------------------------------------------------------------------------------------------------------------------------------------------------------------------------------------------------------------------------------------------------------------------------------------------------------------------------------------------------------------------------------------------------------------------------------------------|---------------|
| 04         | 1080                     | 811                   | 759        | 645       | 465            |            | A. | EE -     | 186                                                                                                                                                                                                                                                                                                                                                                                                                                                                                                                                                                                                                                                                                                                                                                                                                                                                                                                                                                                                                                                                                                                                                                                                                                                                                                                                                                                                                                                                                                                                                                                                                                                                                                                                                                                                                                                                                                                                                                                                                                                                                                                            |               |
|            |                          |                       |            |           |                | w (        | E  |          |                                                                                                                                                                                                                                                                                                                                                                                                                                                                                                                                                                                                                                                                                                                                                                                                                                                                                                                                                                                                                                                                                                                                                                                                                                                                                                                                                                                                                                                                                                                                                                                                                                                                                                                                                                                                                                                                                                                                                                                                                                                                                                                                |               |
|            |                          |                       |            |           |                | A S        |    | -        |                                                                                                                                                                                                                                                                                                                                                                                                                                                                                                                                                                                                                                                                                                                                                                                                                                                                                                                                                                                                                                                                                                                                                                                                                                                                                                                                                                                                                                                                                                                                                                                                                                                                                                                                                                                                                                                                                                                                                                                                                                                                                                                                | A             |
| Tree of    | di zane                  |                       |            | 中华        |                |            |    | Tire.    | 福之(                                                                                                                                                                                                                                                                                                                                                                                                                                                                                                                                                                                                                                                                                                                                                                                                                                                                                                                                                                                                                                                                                                                                                                                                                                                                                                                                                                                                                                                                                                                                                                                                                                                                                                                                                                                                                                                                                                                                                                                                                                                                                                                            |               |
|            | a (a (                   | 4 m                   | 30 30      | 36        |                |            |    |          |                                                                                                                                                                                                                                                                                                                                                                                                                                                                                                                                                                                                                                                                                                                                                                                                                                                                                                                                                                                                                                                                                                                                                                                                                                                                                                                                                                                                                                                                                                                                                                                                                                                                                                                                                                                                                                                                                                                                                                                                                                                                                                                                |               |
| 1000       |                          | CONY                  |            |           |                |            |    |          |                                                                                                                                                                                                                                                                                                                                                                                                                                                                                                                                                                                                                                                                                                                                                                                                                                                                                                                                                                                                                                                                                                                                                                                                                                                                                                                                                                                                                                                                                                                                                                                                                                                                                                                                                                                                                                                                                                                                                                                                                                                                                                                                |               |
| 7          | 16.2                     | x 5 <mark>′0′′</mark> |            | <b>1</b>  |                |            |    |          |                                                                                                                                                                                                                                                                                                                                                                                                                                                                                                                                                                                                                                                                                                                                                                                                                                                                                                                                                                                                                                                                                                                                                                                                                                                                                                                                                                                                                                                                                                                                                                                                                                                                                                                                                                                                                                                                                                                                                                                                                                                                                                                                |               |
|            |                          |                       | (L)        | 31        | DUC            | T          |    |          | BEDROOM                                                                                                                                                                                                                                                                                                                                                                                                                                                                                                                                                                                                                                                                                                                                                                                                                                                                                                                                                                                                                                                                                                                                                                                                                                                                                                                                                                                                                                                                                                                                                                                                                                                                                                                                                                                                                                                                                                                                                                                                                                                                                                                        |               |
|            |                          |                       | VP-        |           | 5′0″ x 3       |            | -  |          | 10'6" x 10'0'                                                                                                                                                                                                                                                                                                                                                                                                                                                                                                                                                                                                                                                                                                                                                                                                                                                                                                                                                                                                                                                                                                                                                                                                                                                                                                                                                                                                                                                                                                                                                                                                                                                                                                                                                                                                                                                                                                                                                                                                                                                                                                                  |               |
| ALC:       |                          |                       |            | 0         |                |            | 32 |          |                                                                                                                                                                                                                                                                                                                                                                                                                                                                                                                                                                                                                                                                                                                                                                                                                                                                                                                                                                                                                                                                                                                                                                                                                                                                                                                                                                                                                                                                                                                                                                                                                                                                                                                                                                                                                                                                                                                                                                                                                                                                                                                                |               |
|            |                          |                       | •          | - OH      | Why .          | THE STREET |    |          |                                                                                                                                                                                                                                                                                                                                                                                                                                                                                                                                                                                                                                                                                                                                                                                                                                                                                                                                                                                                                                                                                                                                                                                                                                                                                                                                                                                                                                                                                                                                                                                                                                                                                                                                                                                                                                                                                                                                                                                                                                                                                                                                |               |
|            | DRAW                     | ING                   |            | 7         |                |            |    |          |                                                                                                                                                                                                                                                                                                                                                                                                                                                                                                                                                                                                                                                                                                                                                                                                                                                                                                                                                                                                                                                                                                                                                                                                                                                                                                                                                                                                                                                                                                                                                                                                                                                                                                                                                                                                                                                                                                                                                                                                                                                                                                                                |               |
| 1          | 15′4′′ x 1               |                       |            | -         | TOIL<br>5'0" x |            |    |          |                                                                                                                                                                                                                                                                                                                                                                                                                                                                                                                                                                                                                                                                                                                                                                                                                                                                                                                                                                                                                                                                                                                                                                                                                                                                                                                                                                                                                                                                                                                                                                                                                                                                                                                                                                                                                                                                                                                                                                                                                                                                                                                                |               |
| MD         |                          |                       |            |           |                |            |    | -1.      |                                                                                                                                                                                                                                                                                                                                                                                                                                                                                                                                                                                                                                                                                                                                                                                                                                                                                                                                                                                                                                                                                                                                                                                                                                                                                                                                                                                                                                                                                                                                                                                                                                                                                                                                                                                                                                                                                                                                                                                                                                                                                                                                |               |
| IVID       | )                        |                       |            |           | 1              |            | 5) |          | THE THE PARTY OF                                                                                                                                                                                                                                                                                                                                                                                                                                                                                                                                                                                                                                                                                                                                                                                                                                                                                                                                                                                                                                                                                                                                                                                                                                                                                                                                                                                                                                                                                                                                                                                                                                                                                                                                                                                                                                                                                                                                                                                                                                                                                                               | N             |
| 100 A 1400 | CONTROL OF THE PERSON    |                       | -          |           | THCT IN        |            | 5  |          | Service of the servic | 1 (0.5) (0.5) |
| P. Ville   |                          |                       |            |           |                | DINING     |    |          |                                                                                                                                                                                                                                                                                                                                                                                                                                                                                                                                                                                                                                                                                                                                                                                                                                                                                                                                                                                                                                                                                                                                                                                                                                                                                                                                                                                                                                                                                                                                                                                                                                                                                                                                                                                                                                                                                                                                                                                                                                                                                                                                |               |
|            |                          | 1                     | 9          |           | 8'0            | )" x 11'0" |    |          | o o                                                                                                                                                                                                                                                                                                                                                                                                                                                                                                                                                                                                                                                                                                                                                                                                                                                                                                                                                                                                                                                                                                                                                                                                                                                                                                                                                                                                                                                                                                                                                                                                                                                                                                                                                                                                                                                                                                                                                                                                                                                                                                                            | 1             |
|            |                          |                       |            |           | -              |            |    |          | KITCHEN                                                                                                                                                                                                                                                                                                                                                                                                                                                                                                                                                                                                                                                                                                                                                                                                                                                                                                                                                                                                                                                                                                                                                                                                                                                                                                                                                                                                                                                                                                                                                                                                                                                                                                                                                                                                                                                                                                                                                                                                                                                                                                                        | 1000          |
|            |                          |                       | TO         | DILET     | 1              |            | )  | 7'       | '10'' x 7'6''                                                                                                                                                                                                                                                                                                                                                                                                                                                                                                                                                                                                                                                                                                                                                                                                                                                                                                                                                                                                                                                                                                                                                                                                                                                                                                                                                                                                                                                                                                                                                                                                                                                                                                                                                                                                                                                                                                                                                                                                                                                                                                                  | 12.5          |
|            |                          |                       | 5′0′       | ′ x 7′6′′ |                | (SE)       |    | ( )      | 1000                                                                                                                                                                                                                                                                                                                                                                                                                                                                                                                                                                                                                                                                                                                                                                                                                                                                                                                                                                                                                                                                                                                                                                                                                                                                                                                                                                                                                                                                                                                                                                                                                                                                                                                                                                                                                                                                                                                                                                                                                                                                                                                           | The same      |
|            | *****                    |                       | Top 1      | HJ.       |                |            | )  |          | 6,40                                                                                                                                                                                                                                                                                                                                                                                                                                                                                                                                                                                                                                                                                                                                                                                                                                                                                                                                                                                                                                                                                                                                                                                                                                                                                                                                                                                                                                                                                                                                                                                                                                                                                                                                                                                                                                                                                                                                                                                                                                                                                                                           | 4             |
|            |                          |                       |            |           |                |            |    |          | 7                                                                                                                                                                                                                                                                                                                                                                                                                                                                                                                                                                                                                                                                                                                                                                                                                                                                                                                                                                                                                                                                                                                                                                                                                                                                                                                                                                                                                                                                                                                                                                                                                                                                                                                                                                                                                                                                                                                                                                                                                                                                                                                              |               |
| 0          |                          |                       | 342        |           |                | ~          |    |          | LITILITY                                                                                                                                                                                                                                                                                                                                                                                                                                                                                                                                                                                                                                                                                                                                                                                                                                                                                                                                                                                                                                                                                                                                                                                                                                                                                                                                                                                                                                                                                                                                                                                                                                                                                                                                                                                                                                                                                                                                                                                                                                                                                                                       |               |
|            | BEDROOM<br>10'0" x 12'0" |                       | <b>新</b> 班 | 100       | -              |            |    |          | UTILITY<br>7'6" x 4'6"                                                                                                                                                                                                                                                                                                                                                                                                                                                                                                                                                                                                                                                                                                                                                                                                                                                                                                                                                                                                                                                                                                                                                                                                                                                                                                                                                                                                                                                                                                                                                                                                                                                                                                                                                                                                                                                                                                                                                                                                                                                                                                         |               |
|            | 100 1120                 | -                     |            |           |                |            |    | STORY OF | or our name                                                                                                                                                                                                                                                                                                                                                                                                                                                                                                                                                                                                                                                                                                                                                                                                                                                                                                                                                                                                                                                                                                                                                                                                                                                                                                                                                                                                                                                                                                                                                                                                                                                                                                                                                                                                                                                                                                                                                                                                                                                                                                                    | STATE S       |

SBA - Super Built-up Area | PA - Plinth Area | CA (NBC) - Carpet Area (As per the definition of National Building Code of India) CA (RERA) - Carpet Area (As per the definition of RERA) | UDS - Undivided Share (corresponding to the flat)