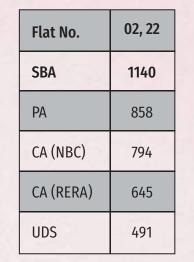

**SBA** - Super Built-up Area

**PA** - Plinth Area

CA (NBC) - Carpet Area (As per the definition of National Building Code of India)

**CA** (RERA) - Carpet Area (As per the definition of RERA)

| Flat No    |                          | PA                    | CA (NBC)   | CA (RERA) | UDS            | N          | -  | ,311     |                                                                                                                                                                                                                                                                                                                                                                                                                                                                                                                                                                                                                                                                                                                                                                                                                                                                                                                                                                                                                                                                                                                                                                                                                                                                                                                                                                                                                                                                                                                                                                                                                                                                                                                                                                                                                                                                                                                                                                                                                                                                                                                                | 10            |
|------------|--------------------------|-----------------------|------------|-----------|----------------|------------|----|----------|--------------------------------------------------------------------------------------------------------------------------------------------------------------------------------------------------------------------------------------------------------------------------------------------------------------------------------------------------------------------------------------------------------------------------------------------------------------------------------------------------------------------------------------------------------------------------------------------------------------------------------------------------------------------------------------------------------------------------------------------------------------------------------------------------------------------------------------------------------------------------------------------------------------------------------------------------------------------------------------------------------------------------------------------------------------------------------------------------------------------------------------------------------------------------------------------------------------------------------------------------------------------------------------------------------------------------------------------------------------------------------------------------------------------------------------------------------------------------------------------------------------------------------------------------------------------------------------------------------------------------------------------------------------------------------------------------------------------------------------------------------------------------------------------------------------------------------------------------------------------------------------------------------------------------------------------------------------------------------------------------------------------------------------------------------------------------------------------------------------------------------|---------------|
| 04         | 1080                     | 811                   | 759        | 645       | 465            |            | A. | EE -     | 186                                                                                                                                                                                                                                                                                                                                                                                                                                                                                                                                                                                                                                                                                                                                                                                                                                                                                                                                                                                                                                                                                                                                                                                                                                                                                                                                                                                                                                                                                                                                                                                                                                                                                                                                                                                                                                                                                                                                                                                                                                                                                                                            |               |
|            |                          |                       |            |           |                | w (        | E  |          |                                                                                                                                                                                                                                                                                                                                                                                                                                                                                                                                                                                                                                                                                                                                                                                                                                                                                                                                                                                                                                                                                                                                                                                                                                                                                                                                                                                                                                                                                                                                                                                                                                                                                                                                                                                                                                                                                                                                                                                                                                                                                                                                |               |
|            |                          |                       |            |           |                | A S        |    | -        |                                                                                                                                                                                                                                                                                                                                                                                                                                                                                                                                                                                                                                                                                                                                                                                                                                                                                                                                                                                                                                                                                                                                                                                                                                                                                                                                                                                                                                                                                                                                                                                                                                                                                                                                                                                                                                                                                                                                                                                                                                                                                                                                | A             |
| Tree of    | di zane                  |                       |            | 中华        |                |            |    | Tire.    | 福之(                                                                                                                                                                                                                                                                                                                                                                                                                                                                                                                                                                                                                                                                                                                                                                                                                                                                                                                                                                                                                                                                                                                                                                                                                                                                                                                                                                                                                                                                                                                                                                                                                                                                                                                                                                                                                                                                                                                                                                                                                                                                                                                            |               |
|            | a (a (                   | 4 m                   | 30 30      | 36        |                |            |    |          |                                                                                                                                                                                                                                                                                                                                                                                                                                                                                                                                                                                                                                                                                                                                                                                                                                                                                                                                                                                                                                                                                                                                                                                                                                                                                                                                                                                                                                                                                                                                                                                                                                                                                                                                                                                                                                                                                                                                                                                                                                                                                                                                |               |
| 1000       |                          | CONY                  |            |           |                |            |    |          |                                                                                                                                                                                                                                                                                                                                                                                                                                                                                                                                                                                                                                                                                                                                                                                                                                                                                                                                                                                                                                                                                                                                                                                                                                                                                                                                                                                                                                                                                                                                                                                                                                                                                                                                                                                                                                                                                                                                                                                                                                                                                                                                |               |
| 7          | 16.2                     | x 5 <mark>′0′′</mark> |            | <b>1</b>  |                |            |    |          |                                                                                                                                                                                                                                                                                                                                                                                                                                                                                                                                                                                                                                                                                                                                                                                                                                                                                                                                                                                                                                                                                                                                                                                                                                                                                                                                                                                                                                                                                                                                                                                                                                                                                                                                                                                                                                                                                                                                                                                                                                                                                                                                |               |
|            |                          |                       | (L)        | 31        | DUC            | T          |    |          | BEDROOM                                                                                                                                                                                                                                                                                                                                                                                                                                                                                                                                                                                                                                                                                                                                                                                                                                                                                                                                                                                                                                                                                                                                                                                                                                                                                                                                                                                                                                                                                                                                                                                                                                                                                                                                                                                                                                                                                                                                                                                                                                                                                                                        |               |
|            |                          |                       | VP-        |           | 5′0″ x 3       |            | -  |          | 10'6" x 10'0'                                                                                                                                                                                                                                                                                                                                                                                                                                                                                                                                                                                                                                                                                                                                                                                                                                                                                                                                                                                                                                                                                                                                                                                                                                                                                                                                                                                                                                                                                                                                                                                                                                                                                                                                                                                                                                                                                                                                                                                                                                                                                                                  |               |
| ALC:       |                          |                       |            | 0         |                |            | 32 |          |                                                                                                                                                                                                                                                                                                                                                                                                                                                                                                                                                                                                                                                                                                                                                                                                                                                                                                                                                                                                                                                                                                                                                                                                                                                                                                                                                                                                                                                                                                                                                                                                                                                                                                                                                                                                                                                                                                                                                                                                                                                                                                                                |               |
|            |                          |                       | •          | - OH      | Why .          | THE STREET |    |          |                                                                                                                                                                                                                                                                                                                                                                                                                                                                                                                                                                                                                                                                                                                                                                                                                                                                                                                                                                                                                                                                                                                                                                                                                                                                                                                                                                                                                                                                                                                                                                                                                                                                                                                                                                                                                                                                                                                                                                                                                                                                                                                                |               |
|            | DRAW                     | ING                   |            | 7         |                |            |    |          |                                                                                                                                                                                                                                                                                                                                                                                                                                                                                                                                                                                                                                                                                                                                                                                                                                                                                                                                                                                                                                                                                                                                                                                                                                                                                                                                                                                                                                                                                                                                                                                                                                                                                                                                                                                                                                                                                                                                                                                                                                                                                                                                |               |
| 1          | 15′4′′ x 1               |                       |            | -         | TOIL<br>5'0" x |            |    |          |                                                                                                                                                                                                                                                                                                                                                                                                                                                                                                                                                                                                                                                                                                                                                                                                                                                                                                                                                                                                                                                                                                                                                                                                                                                                                                                                                                                                                                                                                                                                                                                                                                                                                                                                                                                                                                                                                                                                                                                                                                                                                                                                |               |
| MD         |                          |                       |            |           |                |            |    | -1.      |                                                                                                                                                                                                                                                                                                                                                                                                                                                                                                                                                                                                                                                                                                                                                                                                                                                                                                                                                                                                                                                                                                                                                                                                                                                                                                                                                                                                                                                                                                                                                                                                                                                                                                                                                                                                                                                                                                                                                                                                                                                                                                                                |               |
| IVID       | )                        |                       |            |           | 1              |            | 5) |          | THE THE PARTY OF                                                                                                                                                                                                                                                                                                                                                                                                                                                                                                                                                                                                                                                                                                                                                                                                                                                                                                                                                                                                                                                                                                                                                                                                                                                                                                                                                                                                                                                                                                                                                                                                                                                                                                                                                                                                                                                                                                                                                                                                                                                                                                               | N             |
| 100 A 1400 | CONTROL OF THE PERSON    |                       | -          |           | THCT IN        |            | 5  |          | Service of the servic | 1 (0.5) (0.5) |
| P. Ville   |                          |                       |            |           |                | DINING     |    |          |                                                                                                                                                                                                                                                                                                                                                                                                                                                                                                                                                                                                                                                                                                                                                                                                                                                                                                                                                                                                                                                                                                                                                                                                                                                                                                                                                                                                                                                                                                                                                                                                                                                                                                                                                                                                                                                                                                                                                                                                                                                                                                                                |               |
|            |                          | 1                     | 9          |           | 8'0            | )" x 11'0" |    |          | o o                                                                                                                                                                                                                                                                                                                                                                                                                                                                                                                                                                                                                                                                                                                                                                                                                                                                                                                                                                                                                                                                                                                                                                                                                                                                                                                                                                                                                                                                                                                                                                                                                                                                                                                                                                                                                                                                                                                                                                                                                                                                                                                            | 1             |
|            |                          |                       |            |           | -              |            |    |          | KITCHEN                                                                                                                                                                                                                                                                                                                                                                                                                                                                                                                                                                                                                                                                                                                                                                                                                                                                                                                                                                                                                                                                                                                                                                                                                                                                                                                                                                                                                                                                                                                                                                                                                                                                                                                                                                                                                                                                                                                                                                                                                                                                                                                        | 1000          |
|            |                          |                       | TO         | DILET     | 1              |            | )  | 7'       | '10'' x 7'6''                                                                                                                                                                                                                                                                                                                                                                                                                                                                                                                                                                                                                                                                                                                                                                                                                                                                                                                                                                                                                                                                                                                                                                                                                                                                                                                                                                                                                                                                                                                                                                                                                                                                                                                                                                                                                                                                                                                                                                                                                                                                                                                  | 12.5          |
|            |                          |                       | 5′0′       | ′ x 7′6′′ |                | (SE)       |    | ( )      | 1000                                                                                                                                                                                                                                                                                                                                                                                                                                                                                                                                                                                                                                                                                                                                                                                                                                                                                                                                                                                                                                                                                                                                                                                                                                                                                                                                                                                                                                                                                                                                                                                                                                                                                                                                                                                                                                                                                                                                                                                                                                                                                                                           | The same      |
|            | *****                    |                       | Top 1      | HJ.       |                |            | )  |          | 6,40                                                                                                                                                                                                                                                                                                                                                                                                                                                                                                                                                                                                                                                                                                                                                                                                                                                                                                                                                                                                                                                                                                                                                                                                                                                                                                                                                                                                                                                                                                                                                                                                                                                                                                                                                                                                                                                                                                                                                                                                                                                                                                                           | 4             |
|            |                          |                       |            |           |                |            |    |          | 7                                                                                                                                                                                                                                                                                                                                                                                                                                                                                                                                                                                                                                                                                                                                                                                                                                                                                                                                                                                                                                                                                                                                                                                                                                                                                                                                                                                                                                                                                                                                                                                                                                                                                                                                                                                                                                                                                                                                                                                                                                                                                                                              |               |
| 0          |                          |                       | 342        |           |                | ~          |    |          | LITILITY                                                                                                                                                                                                                                                                                                                                                                                                                                                                                                                                                                                                                                                                                                                                                                                                                                                                                                                                                                                                                                                                                                                                                                                                                                                                                                                                                                                                                                                                                                                                                                                                                                                                                                                                                                                                                                                                                                                                                                                                                                                                                                                       |               |
|            | BEDROOM<br>10'0" x 12'0" |                       | <b>新</b> 班 | 100       | -              |            |    |          | UTILITY<br>7'6" x 4'6"                                                                                                                                                                                                                                                                                                                                                                                                                                                                                                                                                                                                                                                                                                                                                                                                                                                                                                                                                                                                                                                                                                                                                                                                                                                                                                                                                                                                                                                                                                                                                                                                                                                                                                                                                                                                                                                                                                                                                                                                                                                                                                         |               |
|            | 100 1120                 | -                     |            |           |                |            |    | STORY OF | or our name                                                                                                                                                                                                                                                                                                                                                                                                                                                                                                                                                                                                                                                                                                                                                                                                                                                                                                                                                                                                                                                                                                                                                                                                                                                                                                                                                                                                                                                                                                                                                                                                                                                                                                                                                                                                                                                                                                                                                                                                                                                                                                                    | STATE S       |

SBA - Super Built-up Area | PA - Plinth Area | CA (NBC) - Carpet Area (As per the definition of National Building Code of India) CA (RERA) - Carpet Area (As per the definition of RERA) | UDS - Undivided Share (corresponding to the flat)