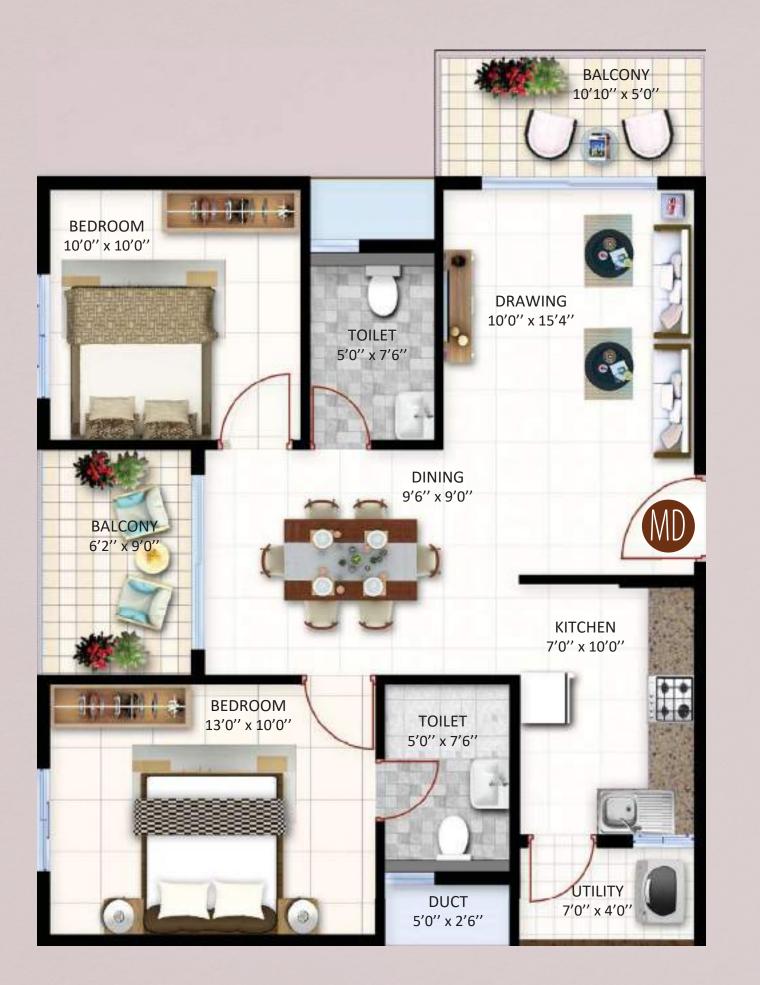

|  | Flat No.  | 6, 7, 8, 9, 10<br>17, 18, 19 |
|--|-----------|------------------------------|
|  | SBA       | 1055                         |
|  | PA        | 793                          |
|  | CA (NBC)  | 728                          |
|  | CA (RERA) | 645                          |
|  | UDS       | 455                          |

**PA** - Plinth Area

CA (NBC) - Carpet Area (As per the definition of National Building Code of India)

CA (RERA) - Carpet Area (As per the definition of RERA)

**UDS** - Undivided Share (corresponding to the flat)