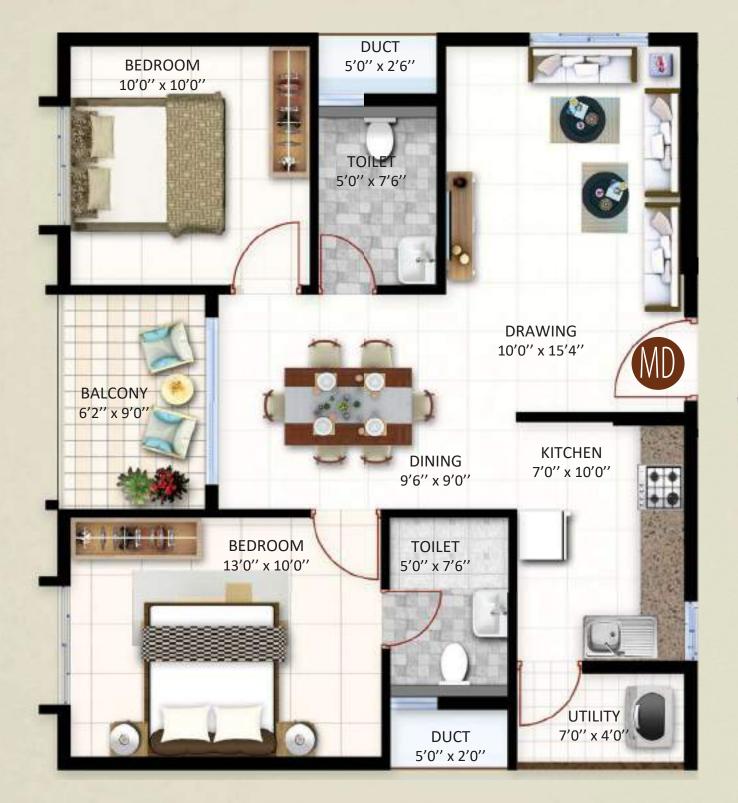

**SBA** - Super Built-up Area

**PA** - Plinth Area

CA (NBC) - Carpet Area (As per the definition of National Building Code of India)

**CA** (RERA) - Carpet Area (As per the definition of RERA)

| Flat No    |                          | PA                    | CA (NBC)   | CA (RERA) | UDS            | N          | -  | ,311     |                                                                                                                                                                                                                                                                                                                                                                                                                                                                                                                                                                                                                                                                                                                                                                                                                                                                                                                                                                                                                                                                                                                                                                                                                                                                                                                                                                                                                                                                                                                                                                                                                                                                                                                                                                                                                                                                                                                                                                                                                                                                                                                                | 10            |
|------------|--------------------------|-----------------------|------------|-----------|----------------|------------|----|----------|--------------------------------------------------------------------------------------------------------------------------------------------------------------------------------------------------------------------------------------------------------------------------------------------------------------------------------------------------------------------------------------------------------------------------------------------------------------------------------------------------------------------------------------------------------------------------------------------------------------------------------------------------------------------------------------------------------------------------------------------------------------------------------------------------------------------------------------------------------------------------------------------------------------------------------------------------------------------------------------------------------------------------------------------------------------------------------------------------------------------------------------------------------------------------------------------------------------------------------------------------------------------------------------------------------------------------------------------------------------------------------------------------------------------------------------------------------------------------------------------------------------------------------------------------------------------------------------------------------------------------------------------------------------------------------------------------------------------------------------------------------------------------------------------------------------------------------------------------------------------------------------------------------------------------------------------------------------------------------------------------------------------------------------------------------------------------------------------------------------------------------|---------------|
| 04         | 1080                     | 811                   | 759        | 645       | 465            |            | A. | EE -     | 186                                                                                                                                                                                                                                                                                                                                                                                                                                                                                                                                                                                                                                                                                                                                                                                                                                                                                                                                                                                                                                                                                                                                                                                                                                                                                                                                                                                                                                                                                                                                                                                                                                                                                                                                                                                                                                                                                                                                                                                                                                                                                                                            |               |
|            |                          |                       |            |           |                | w (        | E  |          |                                                                                                                                                                                                                                                                                                                                                                                                                                                                                                                                                                                                                                                                                                                                                                                                                                                                                                                                                                                                                                                                                                                                                                                                                                                                                                                                                                                                                                                                                                                                                                                                                                                                                                                                                                                                                                                                                                                                                                                                                                                                                                                                |               |
|            |                          |                       |            |           |                | A S        |    | -        |                                                                                                                                                                                                                                                                                                                                                                                                                                                                                                                                                                                                                                                                                                                                                                                                                                                                                                                                                                                                                                                                                                                                                                                                                                                                                                                                                                                                                                                                                                                                                                                                                                                                                                                                                                                                                                                                                                                                                                                                                                                                                                                                | A             |
| Tree of    | di zane                  |                       |            | 中华        |                |            |    | Tire.    | 福之(                                                                                                                                                                                                                                                                                                                                                                                                                                                                                                                                                                                                                                                                                                                                                                                                                                                                                                                                                                                                                                                                                                                                                                                                                                                                                                                                                                                                                                                                                                                                                                                                                                                                                                                                                                                                                                                                                                                                                                                                                                                                                                                            |               |
|            | a (a (                   | 4 m                   | 30 30      | 36        |                |            |    |          |                                                                                                                                                                                                                                                                                                                                                                                                                                                                                                                                                                                                                                                                                                                                                                                                                                                                                                                                                                                                                                                                                                                                                                                                                                                                                                                                                                                                                                                                                                                                                                                                                                                                                                                                                                                                                                                                                                                                                                                                                                                                                                                                |               |
| 1000       |                          | CONY                  |            |           |                |            |    |          |                                                                                                                                                                                                                                                                                                                                                                                                                                                                                                                                                                                                                                                                                                                                                                                                                                                                                                                                                                                                                                                                                                                                                                                                                                                                                                                                                                                                                                                                                                                                                                                                                                                                                                                                                                                                                                                                                                                                                                                                                                                                                                                                |               |
| 7          | 16.2                     | x 5 <mark>′0′′</mark> |            | <b>1</b>  |                |            |    |          |                                                                                                                                                                                                                                                                                                                                                                                                                                                                                                                                                                                                                                                                                                                                                                                                                                                                                                                                                                                                                                                                                                                                                                                                                                                                                                                                                                                                                                                                                                                                                                                                                                                                                                                                                                                                                                                                                                                                                                                                                                                                                                                                |               |
|            |                          |                       | (L)        | 31        | DUC            | T          |    |          | BEDROOM                                                                                                                                                                                                                                                                                                                                                                                                                                                                                                                                                                                                                                                                                                                                                                                                                                                                                                                                                                                                                                                                                                                                                                                                                                                                                                                                                                                                                                                                                                                                                                                                                                                                                                                                                                                                                                                                                                                                                                                                                                                                                                                        |               |
|            |                          |                       | VP-        |           | 5′0″ x 3       |            | -  |          | 10'6" x 10'0'                                                                                                                                                                                                                                                                                                                                                                                                                                                                                                                                                                                                                                                                                                                                                                                                                                                                                                                                                                                                                                                                                                                                                                                                                                                                                                                                                                                                                                                                                                                                                                                                                                                                                                                                                                                                                                                                                                                                                                                                                                                                                                                  |               |
| ALC:       |                          |                       |            | 0         |                |            | 32 |          |                                                                                                                                                                                                                                                                                                                                                                                                                                                                                                                                                                                                                                                                                                                                                                                                                                                                                                                                                                                                                                                                                                                                                                                                                                                                                                                                                                                                                                                                                                                                                                                                                                                                                                                                                                                                                                                                                                                                                                                                                                                                                                                                |               |
|            |                          |                       | •          | - OH      | Why .          | THE STREET |    |          |                                                                                                                                                                                                                                                                                                                                                                                                                                                                                                                                                                                                                                                                                                                                                                                                                                                                                                                                                                                                                                                                                                                                                                                                                                                                                                                                                                                                                                                                                                                                                                                                                                                                                                                                                                                                                                                                                                                                                                                                                                                                                                                                |               |
|            | DRAW                     | ING                   |            | 7         |                |            |    |          |                                                                                                                                                                                                                                                                                                                                                                                                                                                                                                                                                                                                                                                                                                                                                                                                                                                                                                                                                                                                                                                                                                                                                                                                                                                                                                                                                                                                                                                                                                                                                                                                                                                                                                                                                                                                                                                                                                                                                                                                                                                                                                                                |               |
| 1          | 15′4′′ x 1               |                       |            | -         | TOIL<br>5'0" x |            |    |          |                                                                                                                                                                                                                                                                                                                                                                                                                                                                                                                                                                                                                                                                                                                                                                                                                                                                                                                                                                                                                                                                                                                                                                                                                                                                                                                                                                                                                                                                                                                                                                                                                                                                                                                                                                                                                                                                                                                                                                                                                                                                                                                                |               |
| MD         |                          |                       |            |           |                |            |    | -1.      |                                                                                                                                                                                                                                                                                                                                                                                                                                                                                                                                                                                                                                                                                                                                                                                                                                                                                                                                                                                                                                                                                                                                                                                                                                                                                                                                                                                                                                                                                                                                                                                                                                                                                                                                                                                                                                                                                                                                                                                                                                                                                                                                |               |
| IVID       | )                        |                       |            |           | 1              |            | 5) |          | THE THE PARTY OF                                                                                                                                                                                                                                                                                                                                                                                                                                                                                                                                                                                                                                                                                                                                                                                                                                                                                                                                                                                                                                                                                                                                                                                                                                                                                                                                                                                                                                                                                                                                                                                                                                                                                                                                                                                                                                                                                                                                                                                                                                                                                                               | N             |
| 100 A 1400 | CONTROL OF THE PERSON    |                       | -          |           | THCT IN        |            | 5  |          | Service of the servic | 1 (0.5) (0.5) |
| P. Ville   |                          |                       |            |           |                | DINING     |    |          |                                                                                                                                                                                                                                                                                                                                                                                                                                                                                                                                                                                                                                                                                                                                                                                                                                                                                                                                                                                                                                                                                                                                                                                                                                                                                                                                                                                                                                                                                                                                                                                                                                                                                                                                                                                                                                                                                                                                                                                                                                                                                                                                |               |
|            |                          | 1                     | 9          |           | 8'0            | )" x 11'0" |    |          | o o                                                                                                                                                                                                                                                                                                                                                                                                                                                                                                                                                                                                                                                                                                                                                                                                                                                                                                                                                                                                                                                                                                                                                                                                                                                                                                                                                                                                                                                                                                                                                                                                                                                                                                                                                                                                                                                                                                                                                                                                                                                                                                                            | 1             |
|            |                          |                       |            |           | -              |            |    |          | KITCHEN                                                                                                                                                                                                                                                                                                                                                                                                                                                                                                                                                                                                                                                                                                                                                                                                                                                                                                                                                                                                                                                                                                                                                                                                                                                                                                                                                                                                                                                                                                                                                                                                                                                                                                                                                                                                                                                                                                                                                                                                                                                                                                                        | 1000          |
|            |                          |                       | TO         | DILET     | 1              |            | )  | 7'       | '10'' x 7'6''                                                                                                                                                                                                                                                                                                                                                                                                                                                                                                                                                                                                                                                                                                                                                                                                                                                                                                                                                                                                                                                                                                                                                                                                                                                                                                                                                                                                                                                                                                                                                                                                                                                                                                                                                                                                                                                                                                                                                                                                                                                                                                                  | 12.5          |
|            |                          |                       | 5′0′       | ′ x 7′6′′ |                | (SE)       |    | ( )      | 1000                                                                                                                                                                                                                                                                                                                                                                                                                                                                                                                                                                                                                                                                                                                                                                                                                                                                                                                                                                                                                                                                                                                                                                                                                                                                                                                                                                                                                                                                                                                                                                                                                                                                                                                                                                                                                                                                                                                                                                                                                                                                                                                           | The same      |
|            | *****                    |                       | Top 1      | HJ.       |                |            | )  |          | 6,40                                                                                                                                                                                                                                                                                                                                                                                                                                                                                                                                                                                                                                                                                                                                                                                                                                                                                                                                                                                                                                                                                                                                                                                                                                                                                                                                                                                                                                                                                                                                                                                                                                                                                                                                                                                                                                                                                                                                                                                                                                                                                                                           | 4             |
|            |                          |                       |            |           |                |            |    |          | 7                                                                                                                                                                                                                                                                                                                                                                                                                                                                                                                                                                                                                                                                                                                                                                                                                                                                                                                                                                                                                                                                                                                                                                                                                                                                                                                                                                                                                                                                                                                                                                                                                                                                                                                                                                                                                                                                                                                                                                                                                                                                                                                              |               |
| 0          |                          |                       | 342        |           |                | ~          |    |          | LITILITY                                                                                                                                                                                                                                                                                                                                                                                                                                                                                                                                                                                                                                                                                                                                                                                                                                                                                                                                                                                                                                                                                                                                                                                                                                                                                                                                                                                                                                                                                                                                                                                                                                                                                                                                                                                                                                                                                                                                                                                                                                                                                                                       |               |
|            | BEDROOM<br>10'0" x 12'0" |                       | <b>新</b> 班 | 100       | -              |            |    |          | UTILITY<br>7'6" x 4'6"                                                                                                                                                                                                                                                                                                                                                                                                                                                                                                                                                                                                                                                                                                                                                                                                                                                                                                                                                                                                                                                                                                                                                                                                                                                                                                                                                                                                                                                                                                                                                                                                                                                                                                                                                                                                                                                                                                                                                                                                                                                                                                         |               |
|            | 100 1120                 | -                     |            |           |                |            |    | STORY OF | or our name                                                                                                                                                                                                                                                                                                                                                                                                                                                                                                                                                                                                                                                                                                                                                                                                                                                                                                                                                                                                                                                                                                                                                                                                                                                                                                                                                                                                                                                                                                                                                                                                                                                                                                                                                                                                                                                                                                                                                                                                                                                                                                                    | STATE S       |