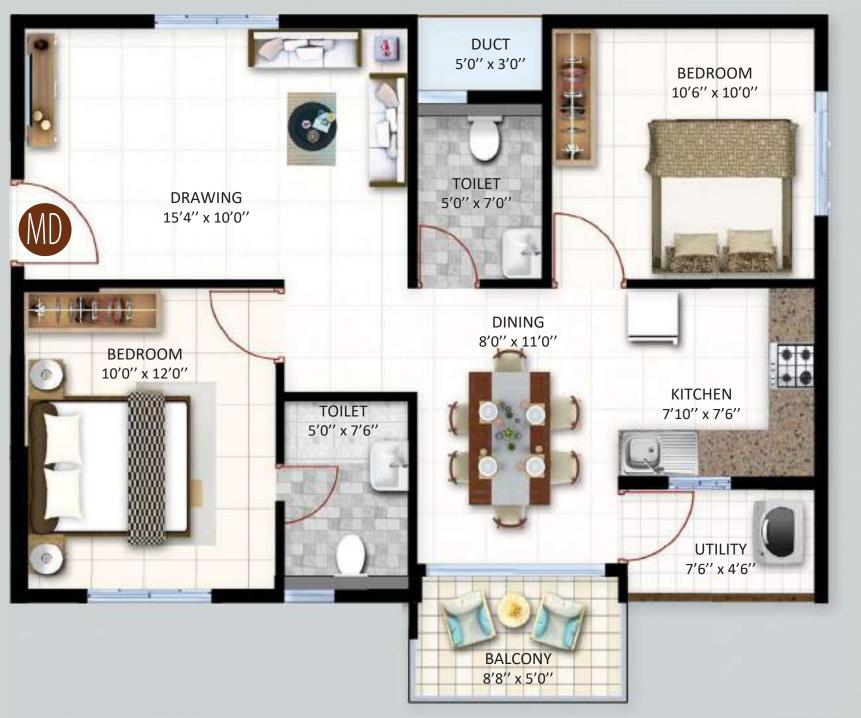

16 - Toddler's Pool

17 - Swimming Pool

18 - Deck

6'6" Wide Corridor

FLOOR PLAN

TOWER - A

| Flat No.  | 01, 03,<br>21, 23 |
|-----------|-------------------|
| SBA       | 1125              |
| PA        | 847               |
| CA (NBC)  | 783               |
| CA (RERA) | 645               |
| UDS       | 485               |