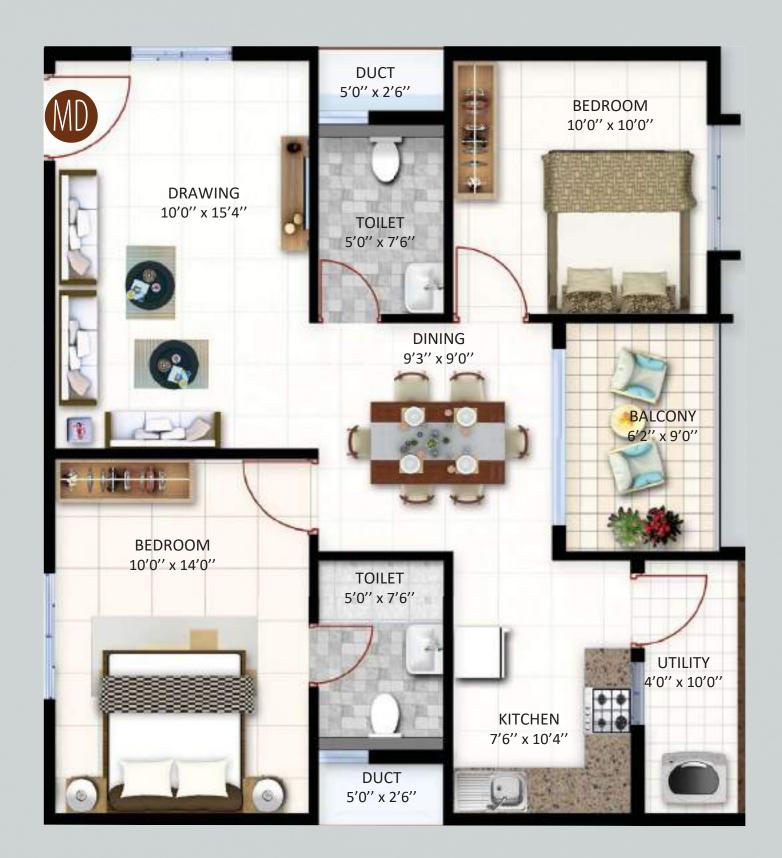

**SBA** - Super Built-up Area

**PA** - Plinth Area

CA (NBC) - Carpet Area (As per the definition of National Building Code of India)

**CA** (RERA) - Carpet Area (As per the definition of RERA)

| Flat No    |                          | PA                    | CA (NBC)   | CA (RERA) | UDS            | N          | -  | ,311     |                                                                                                                                                                                                                                                                                                                                                                                                                                                                                                                                                                                                                                                                                                                                                                                                                                                                                                                                                                                                                                                                                                                                                                                                                                                                                                                                                                                                                                                                                                                                                                                                                                                                                                                                                                                                                                                                                                                                                                                                                                                                                                                                | 10            |
|------------|--------------------------|-----------------------|------------|-----------|----------------|------------|----|----------|--------------------------------------------------------------------------------------------------------------------------------------------------------------------------------------------------------------------------------------------------------------------------------------------------------------------------------------------------------------------------------------------------------------------------------------------------------------------------------------------------------------------------------------------------------------------------------------------------------------------------------------------------------------------------------------------------------------------------------------------------------------------------------------------------------------------------------------------------------------------------------------------------------------------------------------------------------------------------------------------------------------------------------------------------------------------------------------------------------------------------------------------------------------------------------------------------------------------------------------------------------------------------------------------------------------------------------------------------------------------------------------------------------------------------------------------------------------------------------------------------------------------------------------------------------------------------------------------------------------------------------------------------------------------------------------------------------------------------------------------------------------------------------------------------------------------------------------------------------------------------------------------------------------------------------------------------------------------------------------------------------------------------------------------------------------------------------------------------------------------------------|---------------|
| 04         | 1080                     | 811                   | 759        | 645       | 465            |            | A. | EE -     | 186                                                                                                                                                                                                                                                                                                                                                                                                                                                                                                                                                                                                                                                                                                                                                                                                                                                                                                                                                                                                                                                                                                                                                                                                                                                                                                                                                                                                                                                                                                                                                                                                                                                                                                                                                                                                                                                                                                                                                                                                                                                                                                                            |               |
|            |                          |                       |            |           |                | w (        | E  |          |                                                                                                                                                                                                                                                                                                                                                                                                                                                                                                                                                                                                                                                                                                                                                                                                                                                                                                                                                                                                                                                                                                                                                                                                                                                                                                                                                                                                                                                                                                                                                                                                                                                                                                                                                                                                                                                                                                                                                                                                                                                                                                                                |               |
|            |                          |                       |            |           |                | A S        |    | -        |                                                                                                                                                                                                                                                                                                                                                                                                                                                                                                                                                                                                                                                                                                                                                                                                                                                                                                                                                                                                                                                                                                                                                                                                                                                                                                                                                                                                                                                                                                                                                                                                                                                                                                                                                                                                                                                                                                                                                                                                                                                                                                                                | A             |
| Tree of    | di zane                  |                       |            | 中华        |                |            |    | Tire.    | 福之(                                                                                                                                                                                                                                                                                                                                                                                                                                                                                                                                                                                                                                                                                                                                                                                                                                                                                                                                                                                                                                                                                                                                                                                                                                                                                                                                                                                                                                                                                                                                                                                                                                                                                                                                                                                                                                                                                                                                                                                                                                                                                                                            |               |
|            | a (a (                   | 4 m                   | 30 30      | 36        |                |            |    |          |                                                                                                                                                                                                                                                                                                                                                                                                                                                                                                                                                                                                                                                                                                                                                                                                                                                                                                                                                                                                                                                                                                                                                                                                                                                                                                                                                                                                                                                                                                                                                                                                                                                                                                                                                                                                                                                                                                                                                                                                                                                                                                                                |               |
| 1000       |                          | CONY                  |            |           |                |            |    |          |                                                                                                                                                                                                                                                                                                                                                                                                                                                                                                                                                                                                                                                                                                                                                                                                                                                                                                                                                                                                                                                                                                                                                                                                                                                                                                                                                                                                                                                                                                                                                                                                                                                                                                                                                                                                                                                                                                                                                                                                                                                                                                                                |               |
| 7          | 16.2                     | x 5 <mark>′0′′</mark> |            | <b>1</b>  |                |            |    |          |                                                                                                                                                                                                                                                                                                                                                                                                                                                                                                                                                                                                                                                                                                                                                                                                                                                                                                                                                                                                                                                                                                                                                                                                                                                                                                                                                                                                                                                                                                                                                                                                                                                                                                                                                                                                                                                                                                                                                                                                                                                                                                                                |               |
|            |                          |                       | (L)        | 31        | DUC            | T          |    |          | BEDROOM                                                                                                                                                                                                                                                                                                                                                                                                                                                                                                                                                                                                                                                                                                                                                                                                                                                                                                                                                                                                                                                                                                                                                                                                                                                                                                                                                                                                                                                                                                                                                                                                                                                                                                                                                                                                                                                                                                                                                                                                                                                                                                                        |               |
|            |                          |                       | VP-        |           | 5′0″ x 3       |            | -  |          | 10'6" x 10'0'                                                                                                                                                                                                                                                                                                                                                                                                                                                                                                                                                                                                                                                                                                                                                                                                                                                                                                                                                                                                                                                                                                                                                                                                                                                                                                                                                                                                                                                                                                                                                                                                                                                                                                                                                                                                                                                                                                                                                                                                                                                                                                                  |               |
| ALC:       |                          |                       |            | 0         |                |            | 32 |          |                                                                                                                                                                                                                                                                                                                                                                                                                                                                                                                                                                                                                                                                                                                                                                                                                                                                                                                                                                                                                                                                                                                                                                                                                                                                                                                                                                                                                                                                                                                                                                                                                                                                                                                                                                                                                                                                                                                                                                                                                                                                                                                                |               |
|            |                          |                       | •          | - OH      | Why .          | THE STREET |    |          |                                                                                                                                                                                                                                                                                                                                                                                                                                                                                                                                                                                                                                                                                                                                                                                                                                                                                                                                                                                                                                                                                                                                                                                                                                                                                                                                                                                                                                                                                                                                                                                                                                                                                                                                                                                                                                                                                                                                                                                                                                                                                                                                |               |
|            | DRAW                     | ING                   |            | 7         |                |            |    |          |                                                                                                                                                                                                                                                                                                                                                                                                                                                                                                                                                                                                                                                                                                                                                                                                                                                                                                                                                                                                                                                                                                                                                                                                                                                                                                                                                                                                                                                                                                                                                                                                                                                                                                                                                                                                                                                                                                                                                                                                                                                                                                                                |               |
| 1          | 15′4′′ x 1               |                       |            | -         | TOIL<br>5'0" x |            |    |          |                                                                                                                                                                                                                                                                                                                                                                                                                                                                                                                                                                                                                                                                                                                                                                                                                                                                                                                                                                                                                                                                                                                                                                                                                                                                                                                                                                                                                                                                                                                                                                                                                                                                                                                                                                                                                                                                                                                                                                                                                                                                                                                                |               |
| MD         |                          |                       |            |           |                |            |    | -1.      |                                                                                                                                                                                                                                                                                                                                                                                                                                                                                                                                                                                                                                                                                                                                                                                                                                                                                                                                                                                                                                                                                                                                                                                                                                                                                                                                                                                                                                                                                                                                                                                                                                                                                                                                                                                                                                                                                                                                                                                                                                                                                                                                |               |
| IVID       | )                        |                       |            |           | 1              |            | 5) |          | THE THE PARTY OF                                                                                                                                                                                                                                                                                                                                                                                                                                                                                                                                                                                                                                                                                                                                                                                                                                                                                                                                                                                                                                                                                                                                                                                                                                                                                                                                                                                                                                                                                                                                                                                                                                                                                                                                                                                                                                                                                                                                                                                                                                                                                                               | N             |
| 100 A 1400 | CONTROL OF THE PERSON    |                       | -          |           | THCT IN        |            | 5  |          | Service of the servic | 1 (0.5) (0.5) |
| P. Ville   |                          |                       |            |           |                | DINING     |    |          |                                                                                                                                                                                                                                                                                                                                                                                                                                                                                                                                                                                                                                                                                                                                                                                                                                                                                                                                                                                                                                                                                                                                                                                                                                                                                                                                                                                                                                                                                                                                                                                                                                                                                                                                                                                                                                                                                                                                                                                                                                                                                                                                |               |
|            |                          | 1                     | 9          |           | 8'0            | )" x 11'0" |    |          | o o                                                                                                                                                                                                                                                                                                                                                                                                                                                                                                                                                                                                                                                                                                                                                                                                                                                                                                                                                                                                                                                                                                                                                                                                                                                                                                                                                                                                                                                                                                                                                                                                                                                                                                                                                                                                                                                                                                                                                                                                                                                                                                                            | 1             |
|            |                          |                       |            |           | -              |            |    |          | KITCHEN                                                                                                                                                                                                                                                                                                                                                                                                                                                                                                                                                                                                                                                                                                                                                                                                                                                                                                                                                                                                                                                                                                                                                                                                                                                                                                                                                                                                                                                                                                                                                                                                                                                                                                                                                                                                                                                                                                                                                                                                                                                                                                                        | 1000          |
|            |                          |                       | TO         | DILET     | 1              |            | )  | 7'       | '10'' x 7'6''                                                                                                                                                                                                                                                                                                                                                                                                                                                                                                                                                                                                                                                                                                                                                                                                                                                                                                                                                                                                                                                                                                                                                                                                                                                                                                                                                                                                                                                                                                                                                                                                                                                                                                                                                                                                                                                                                                                                                                                                                                                                                                                  | 12.5          |
|            |                          |                       | 5′0′       | ′ x 7′6′′ |                | (SE)       |    | ( )      | 1000                                                                                                                                                                                                                                                                                                                                                                                                                                                                                                                                                                                                                                                                                                                                                                                                                                                                                                                                                                                                                                                                                                                                                                                                                                                                                                                                                                                                                                                                                                                                                                                                                                                                                                                                                                                                                                                                                                                                                                                                                                                                                                                           | The same      |
|            | *****                    |                       | Top 1      | HJ.       |                |            | )  |          | 6,40                                                                                                                                                                                                                                                                                                                                                                                                                                                                                                                                                                                                                                                                                                                                                                                                                                                                                                                                                                                                                                                                                                                                                                                                                                                                                                                                                                                                                                                                                                                                                                                                                                                                                                                                                                                                                                                                                                                                                                                                                                                                                                                           | 4             |
|            |                          |                       |            |           |                |            |    |          | 7                                                                                                                                                                                                                                                                                                                                                                                                                                                                                                                                                                                                                                                                                                                                                                                                                                                                                                                                                                                                                                                                                                                                                                                                                                                                                                                                                                                                                                                                                                                                                                                                                                                                                                                                                                                                                                                                                                                                                                                                                                                                                                                              |               |
| 0          |                          |                       | 342        |           |                | ~          |    |          | LITILITY                                                                                                                                                                                                                                                                                                                                                                                                                                                                                                                                                                                                                                                                                                                                                                                                                                                                                                                                                                                                                                                                                                                                                                                                                                                                                                                                                                                                                                                                                                                                                                                                                                                                                                                                                                                                                                                                                                                                                                                                                                                                                                                       |               |
|            | BEDROOM<br>10'0" x 12'0" |                       | <b>新</b> 班 | 100       | -              |            |    |          | UTILITY<br>7'6" x 4'6"                                                                                                                                                                                                                                                                                                                                                                                                                                                                                                                                                                                                                                                                                                                                                                                                                                                                                                                                                                                                                                                                                                                                                                                                                                                                                                                                                                                                                                                                                                                                                                                                                                                                                                                                                                                                                                                                                                                                                                                                                                                                                                         |               |
|            | 100 1120                 | -                     |            |           |                |            |    | STORY OF | or our name                                                                                                                                                                                                                                                                                                                                                                                                                                                                                                                                                                                                                                                                                                                                                                                                                                                                                                                                                                                                                                                                                                                                                                                                                                                                                                                                                                                                                                                                                                                                                                                                                                                                                                                                                                                                                                                                                                                                                                                                                                                                                                                    | STATE S       |

SBA - Super Built-up Area | PA - Plinth Area | CA (NBC) - Carpet Area (As per the definition of National Building Code of India) CA (RERA) - Carpet Area (As per the definition of RERA) | UDS - Undivided Share (corresponding to the flat)