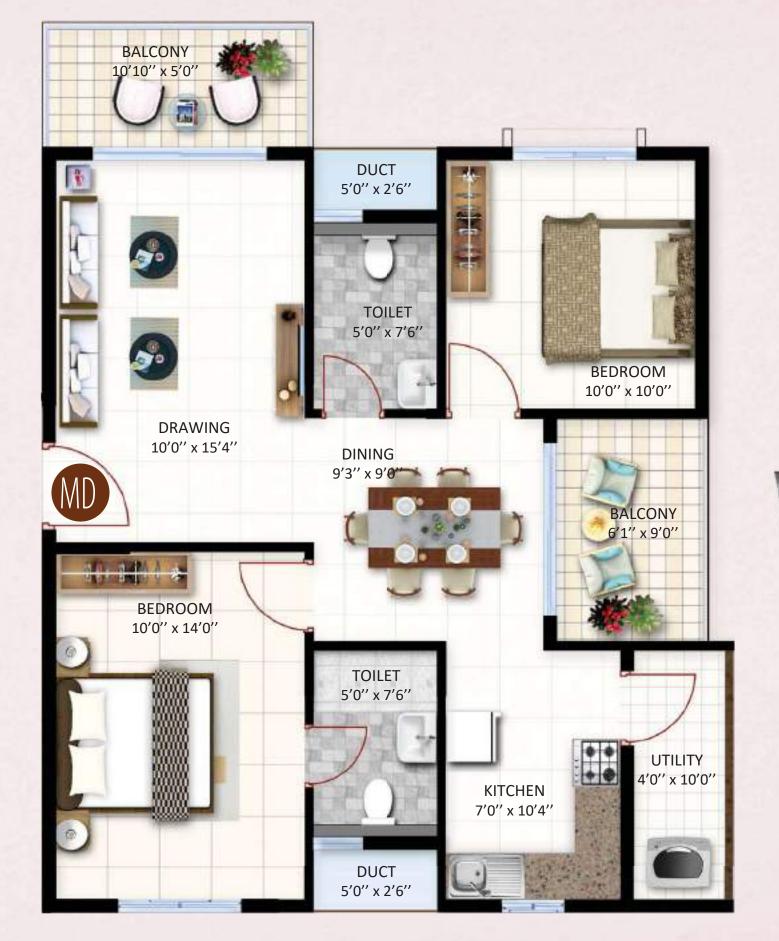

CA (NBC) - Carpet Area (As per the definition of National Building Code of India)

**CA** (RERA) - Carpet Area (As per the definition of RERA)

| Flat No.  | 12, 13, 14<br>27, 28, 29 |
|-----------|--------------------------|
| SBA       | 1070                     |
| PA        | 804                      |
| CA (NBC)  | 740                      |
| CA (RERA) | 645                      |
| UDS       | 461                      |

**PA** - Plinth Area

CA (NBC) - Carpet Area (As per the definition of National Building Code of India)

CA (RERA) - Carpet Area (As per the definition of RERA)

**UDS** - Undivided Share (corresponding to the flat)