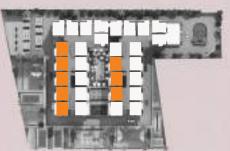

## MASTER PLAN

01 - Entry / Exit

02 - Wide Driveway

03 - Landscaped Area

04 - Entrance Lobby

05 - Sitting Area

06 - Skating Area

07 - Elders' Sitting Area

08 - Multi-Purpose Court

09 - Cricket Practice Pitch

10 - Kids Play Area

11 - Badminton Courts

12 - Step Seating

13 - Open Area Amphitheatre

14 - Transformer Yard

15 - Visitors Car Parking

16 - Toddler's Pool

17 - Swimming Pool

18 - Deck

6'6" Wide Corridor

FLOOR PLAN

TOWER - A

| Flat No.  | 01, 03,<br>21, 23 |
|-----------|-------------------|
| SBA       | 1125              |
| PA        | 847               |
| CA (NBC)  | 783               |
| CA (RERA) | 645               |
| UDS       | 485               |