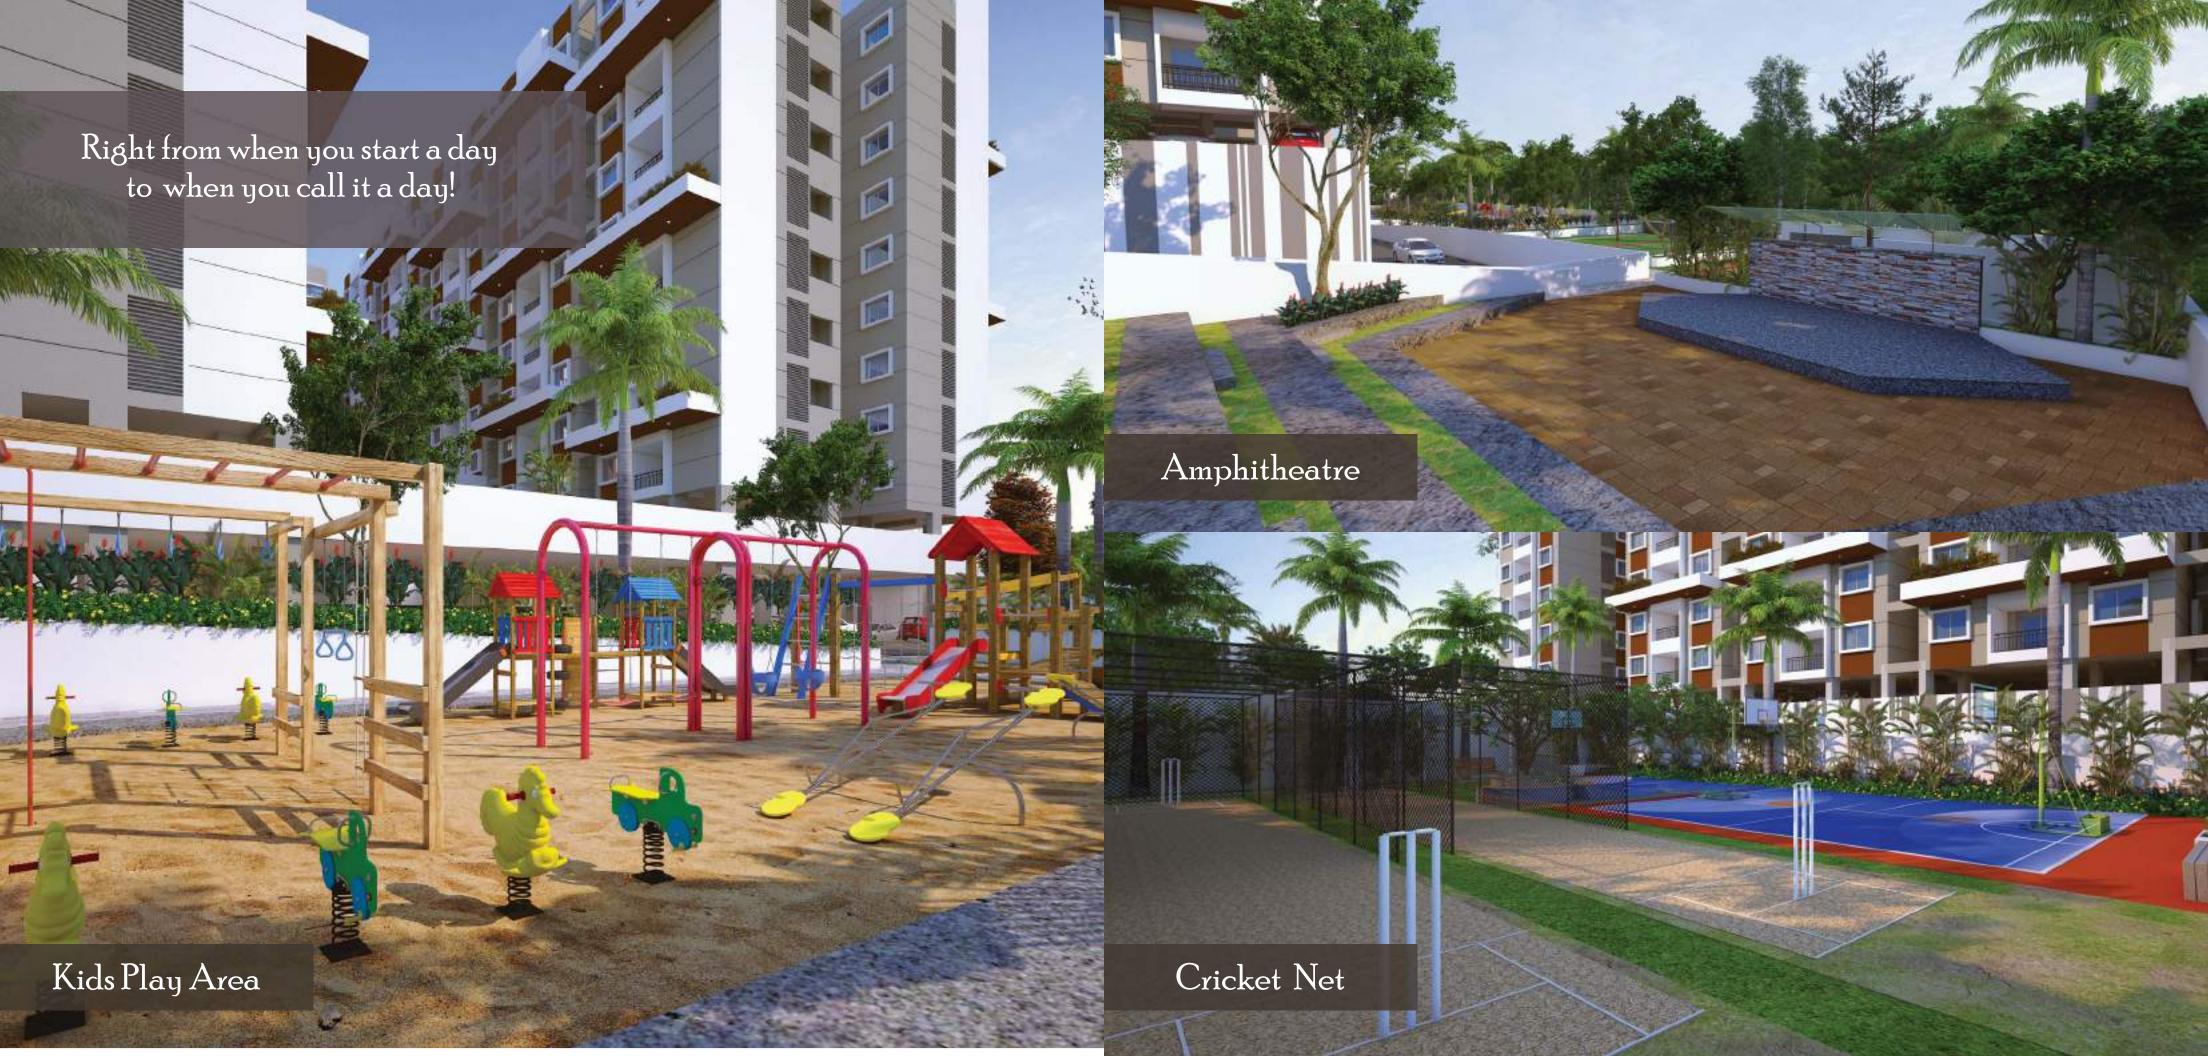

## **Sporting Activities**

- Swimming Pool with Toddler Pool
- Multi-purpose court to actively indulge in different sports
- Badminton courts
- Half Basketball court
- Table Tennis
- Cycling Track over podium
- Skating Rink
- Cricket practice pitches

## **Recreational Activities**

- Multi-Purpose hall for hosting parties and events
- Elders' park with benches for sitting.
- Children's play area
- Open-air Amphitheatre with a raised dais.
- $\ensuremath{\,^{\mathscr F}}$  Steam and Sauna rooms
- Pool Table
- Foosball
- Air hockey
- Dartboard
- Carroms and other board games
- Hopscotch
- Mini Golf Putt