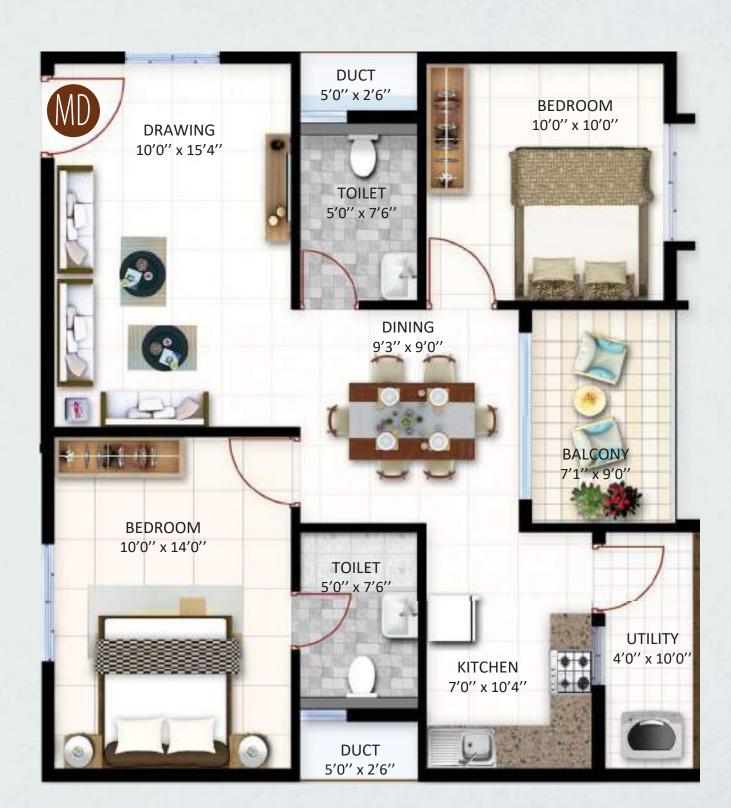

| Flat No.  | 11   |  |
|-----------|------|--|
| SBA       | 1070 |  |
| PA        | 804  |  |
| CA (NBC)  | 740  |  |
| CA (RERA) | 645  |  |
| UDS       | 461  |  |

**SBA** - Super Built-up Area

PA - Plinth Area