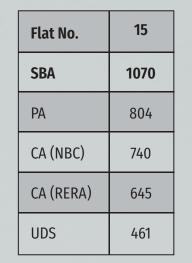

| Flat No.  | 11   |  |
|-----------|------|--|
| SBA       | 1070 |  |
| PA        | 804  |  |
| CA (NBC)  | 740  |  |
| CA (RERA) | 645  |  |
| UDS       | 461  |  |

**SBA** - Super Built-up Area

PA - Plinth Area