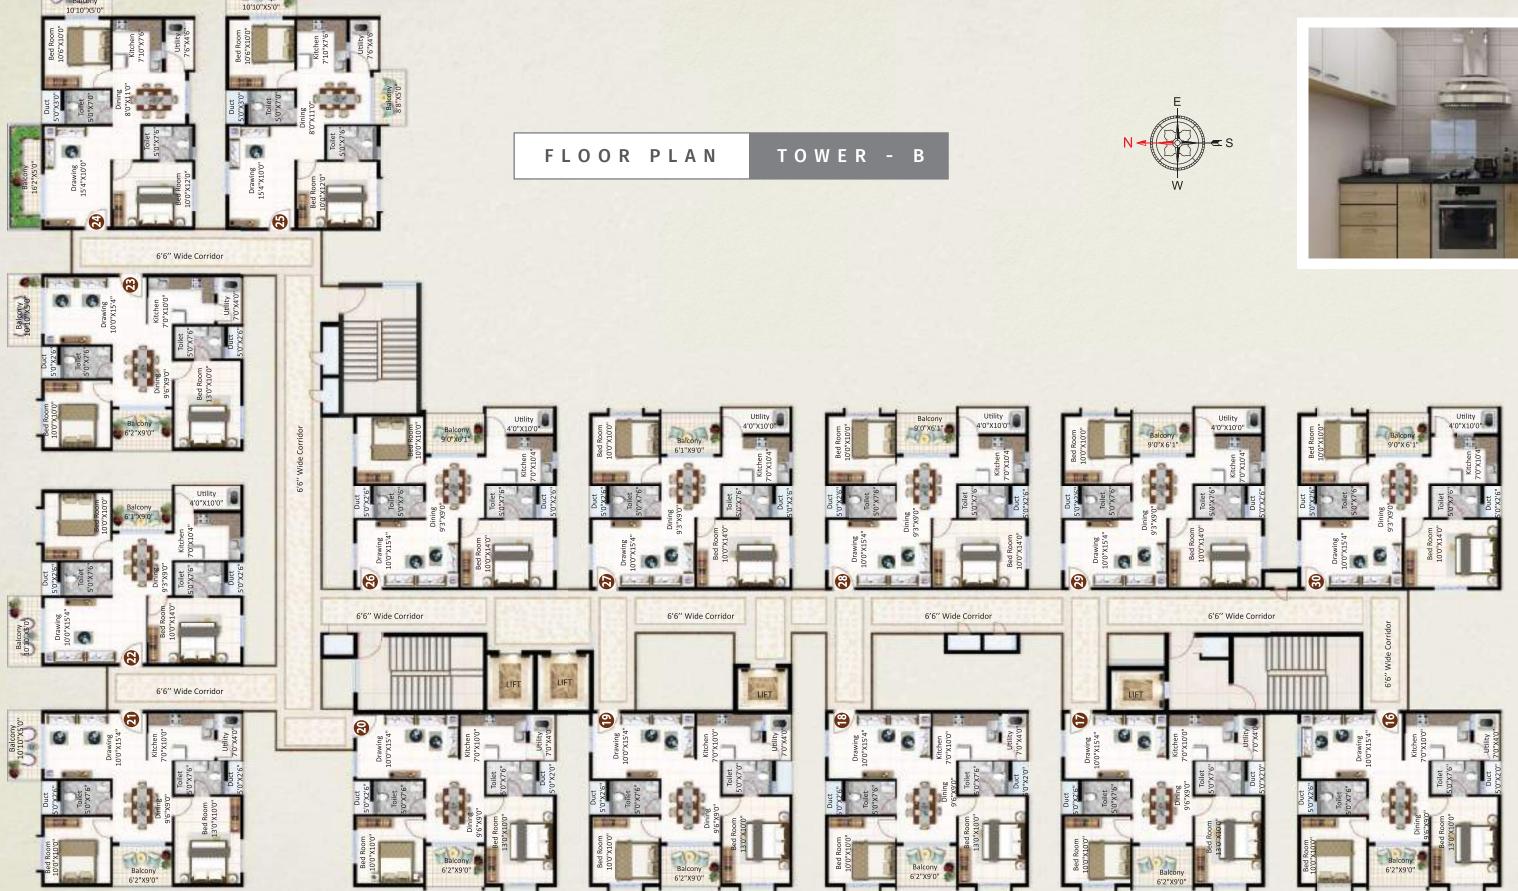

CA (NBC) - Carpet Area (As per the definition of National Building Code of India)

**CA** (RERA) - Carpet Area (As per the definition of RERA)

| Flat No.  | 12, 13, 14<br>27, 28, 29 |
|-----------|--------------------------|
| SBA       | 1070                     |
| PA        | 804                      |
| CA (NBC)  | 740                      |
| CA (RERA) | 645                      |
| UDS       | 461                      |

**PA** - Plinth Area

CA (NBC) - Carpet Area (As per the definition of National Building Code of India)

CA (RERA) - Carpet Area (As per the definition of RERA)

**UDS** - Undivided Share (corresponding to the flat)

**SBA** - Super Built-up Area

**PA** - Plinth Area

CA (NBC) - Carpet Area (As per the definition of National Building Code of India)

**CA** (RERA) - Carpet Area (As per the definition of RERA)

| Flat No.  | 16   |  |  |
|-----------|------|--|--|
| SBA       | 1055 |  |  |
| PA        | 793  |  |  |
| CA (NBC)  | 728  |  |  |
| CA (RERA) | 645  |  |  |
| UDS       | 455  |  |  |

**SBA** - Super Built-up Area

**PA** - Plinth Area

CA (NBC) - Carpet Area (As per the definition of National Building Code of India)

**CA** (RERA) - Carpet Area (As per the definition of RERA)

| Flat No | SBA  | PA  | CA (NBC) | CA (RERA) | UDS |
|---------|------|-----|----------|-----------|-----|
| 24      | 1150 | 865 | 814      | 645       | 496 |

SBA - Super Built-up Area | PA - Plinth Area | CA (NBC) - Carpet Area (As per the definition of National Building Code of India) CA (RERA) - Carpet Area (As per the definition of RERA) | UDS - Undivided Share (corresponding to the flat)

| Flat No | SBA  | PA  | CA (NBC) | CA (RERA) | UDS |
|---------|------|-----|----------|-----------|-----|
| 25      | 1100 | 827 | 776      | 645       | 474 |

SBA - Super Built-up Area | PA - Plinth Area | CA (NBC) - Carpet Area (As per the definition of National Building Code of India) CA (RERA) - Carpet Area (As per the definition of RERA) | UDS - Undivided Share (corresponding to the flat)

| Flat No.  | 26   |  |  |
|-----------|------|--|--|
| SBA       | 1070 |  |  |
| PA        | 804  |  |  |
| CA (NBC)  | 740  |  |  |
| CA (RERA) | 645  |  |  |
| UDS       | 461  |  |  |

**PA** - Plinth Area