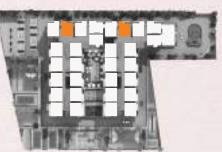

## MASTER PLAN

01 - Entry / Exit

02 - Wide Driveway

03 - Landscaped Area

04 - Entrance Lobby

05 - Sitting Area

06 - Skating Area

07 - Elders' Sitting Area

08 - Multi-Purpose Court

09 - Cricket Practice Pitch

10 - Kids Play Area

11 - Badminton Courts

12 - Step Seating

13 - Open Area Amphitheatre

14 - Transformer Yard

15 - Visitors Car Parking

16 - Toddler's Pool

17 - Swimming Pool

18 - Deck

6'6" Wide Corridor

FLOOR PLAN

TOWER - A

| Flat No.  | 01, 03,<br>21, 23 |
|-----------|-------------------|
| SBA       | 1125              |
| PA        | 847               |
| CA (NBC)  | 783               |
| CA (RERA) | 645               |
| UDS       | 485               |