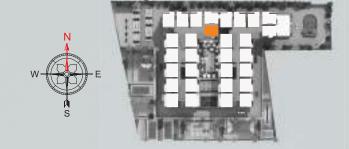

## MASTER PLAN

01 - Entry / Exit

02 - Wide Driveway

03 - Landscaped Area

04 - Entrance Lobby

05 - Sitting Area

06 - Skating Area

07 - Elders' Sitting Area

08 - Multi-Purpose Court

09 - Cricket Practice Pitch

10 - Kids Play Area

11 - Badminton Courts

12 - Step Seating

13 - Open Area Amphitheatre

14 - Transformer Yard

15 - Visitors Car Parking

16 - Toddler's Pool

17 - Swimming Pool

18 - Deck

6'6" Wide Corridor

FLOOR PLAN

TOWER - A

| Flat No.  | 01, 03,<br>21, 23 |
|-----------|-------------------|
| SBA       | 1125              |
| PA        | 847               |
| CA (NBC)  | 783               |
| CA (RERA) | 645               |
| UDS       | 485               |