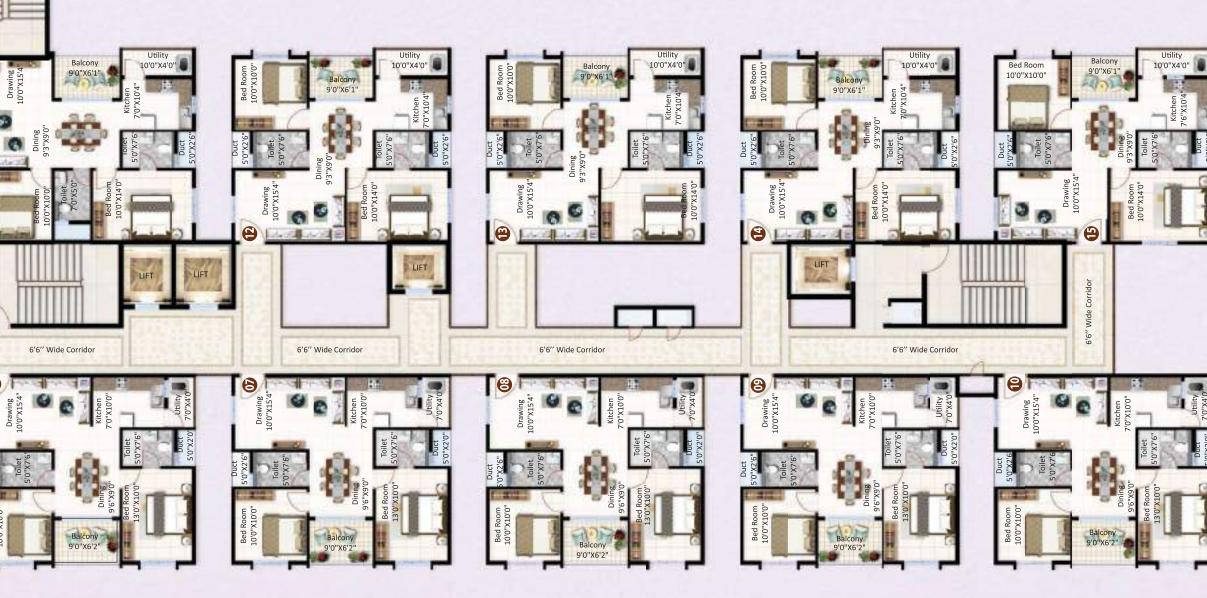

16 - Toddler's Pool

17 - Swimming Pool

18 - Deck

6'6" Wide Corridor

FLOOR PLAN

TOWER - A

| Flat No.  | 01, 03,<br>21, 23 |
|-----------|-------------------|
| SBA       | 1125              |
| PA        | 847               |
| CA (NBC)  | 783               |
| CA (RERA) | 645               |
| UDS       | 485               |

**SBA** - Super Built-up Area

**PA** - Plinth Area

CA (NBC) - Carpet Area (As per the definition of National Building Code of India)

**CA** (RERA) - Carpet Area (As per the definition of RERA)

| Flat No    |                          | PA                    | CA (NBC)   | CA (RERA) | UDS            | N          | -  | ,311     |                                                                                                                                                                                                                                                                                                                                                                                                                                                                                                                                                                                                                                                                                                                                                                                                                                                                                                                                                                                                                                                                                                                                                                                                                                                                                                                                                                                                                                                                                                                                                                                                                                                                                                                                                                                                                                                                                                                                                                                                                                                                                                                                | 10            |
|------------|--------------------------|-----------------------|------------|-----------|----------------|------------|----|----------|--------------------------------------------------------------------------------------------------------------------------------------------------------------------------------------------------------------------------------------------------------------------------------------------------------------------------------------------------------------------------------------------------------------------------------------------------------------------------------------------------------------------------------------------------------------------------------------------------------------------------------------------------------------------------------------------------------------------------------------------------------------------------------------------------------------------------------------------------------------------------------------------------------------------------------------------------------------------------------------------------------------------------------------------------------------------------------------------------------------------------------------------------------------------------------------------------------------------------------------------------------------------------------------------------------------------------------------------------------------------------------------------------------------------------------------------------------------------------------------------------------------------------------------------------------------------------------------------------------------------------------------------------------------------------------------------------------------------------------------------------------------------------------------------------------------------------------------------------------------------------------------------------------------------------------------------------------------------------------------------------------------------------------------------------------------------------------------------------------------------------------|---------------|
| 04         | 1080                     | 811                   | 759        | 645       | 465            |            | A. | EE -     | 186                                                                                                                                                                                                                                                                                                                                                                                                                                                                                                                                                                                                                                                                                                                                                                                                                                                                                                                                                                                                                                                                                                                                                                                                                                                                                                                                                                                                                                                                                                                                                                                                                                                                                                                                                                                                                                                                                                                                                                                                                                                                                                                            |               |
|            |                          |                       |            |           |                | w (        | E  |          |                                                                                                                                                                                                                                                                                                                                                                                                                                                                                                                                                                                                                                                                                                                                                                                                                                                                                                                                                                                                                                                                                                                                                                                                                                                                                                                                                                                                                                                                                                                                                                                                                                                                                                                                                                                                                                                                                                                                                                                                                                                                                                                                |               |
|            |                          |                       |            |           |                | A S        |    | -        |                                                                                                                                                                                                                                                                                                                                                                                                                                                                                                                                                                                                                                                                                                                                                                                                                                                                                                                                                                                                                                                                                                                                                                                                                                                                                                                                                                                                                                                                                                                                                                                                                                                                                                                                                                                                                                                                                                                                                                                                                                                                                                                                | A             |
| Tree of    | di zane                  |                       |            | 中华        |                |            |    | Tire.    | 福之(                                                                                                                                                                                                                                                                                                                                                                                                                                                                                                                                                                                                                                                                                                                                                                                                                                                                                                                                                                                                                                                                                                                                                                                                                                                                                                                                                                                                                                                                                                                                                                                                                                                                                                                                                                                                                                                                                                                                                                                                                                                                                                                            |               |
|            | a (a (                   | 4 m                   | 30 30      | 36        |                |            |    |          |                                                                                                                                                                                                                                                                                                                                                                                                                                                                                                                                                                                                                                                                                                                                                                                                                                                                                                                                                                                                                                                                                                                                                                                                                                                                                                                                                                                                                                                                                                                                                                                                                                                                                                                                                                                                                                                                                                                                                                                                                                                                                                                                |               |
| 1000       |                          | CONY                  |            |           |                |            |    |          |                                                                                                                                                                                                                                                                                                                                                                                                                                                                                                                                                                                                                                                                                                                                                                                                                                                                                                                                                                                                                                                                                                                                                                                                                                                                                                                                                                                                                                                                                                                                                                                                                                                                                                                                                                                                                                                                                                                                                                                                                                                                                                                                |               |
| 7          | 16.2                     | x 5 <mark>′0′′</mark> |            | <b>1</b>  |                |            |    |          |                                                                                                                                                                                                                                                                                                                                                                                                                                                                                                                                                                                                                                                                                                                                                                                                                                                                                                                                                                                                                                                                                                                                                                                                                                                                                                                                                                                                                                                                                                                                                                                                                                                                                                                                                                                                                                                                                                                                                                                                                                                                                                                                |               |
|            |                          |                       | (L)        | 31        | DUC            | T          |    |          | BEDROOM                                                                                                                                                                                                                                                                                                                                                                                                                                                                                                                                                                                                                                                                                                                                                                                                                                                                                                                                                                                                                                                                                                                                                                                                                                                                                                                                                                                                                                                                                                                                                                                                                                                                                                                                                                                                                                                                                                                                                                                                                                                                                                                        |               |
|            |                          |                       | VP-        |           | 5′0″ x 3       |            | -  |          | 10'6" x 10'0'                                                                                                                                                                                                                                                                                                                                                                                                                                                                                                                                                                                                                                                                                                                                                                                                                                                                                                                                                                                                                                                                                                                                                                                                                                                                                                                                                                                                                                                                                                                                                                                                                                                                                                                                                                                                                                                                                                                                                                                                                                                                                                                  |               |
| ALC:       |                          |                       |            | 0         |                |            | 32 |          |                                                                                                                                                                                                                                                                                                                                                                                                                                                                                                                                                                                                                                                                                                                                                                                                                                                                                                                                                                                                                                                                                                                                                                                                                                                                                                                                                                                                                                                                                                                                                                                                                                                                                                                                                                                                                                                                                                                                                                                                                                                                                                                                |               |
|            |                          |                       | •          | - OH      | Why .          | THE STREET |    |          |                                                                                                                                                                                                                                                                                                                                                                                                                                                                                                                                                                                                                                                                                                                                                                                                                                                                                                                                                                                                                                                                                                                                                                                                                                                                                                                                                                                                                                                                                                                                                                                                                                                                                                                                                                                                                                                                                                                                                                                                                                                                                                                                |               |
|            | DRAW                     | ING                   |            | 7         |                |            |    |          |                                                                                                                                                                                                                                                                                                                                                                                                                                                                                                                                                                                                                                                                                                                                                                                                                                                                                                                                                                                                                                                                                                                                                                                                                                                                                                                                                                                                                                                                                                                                                                                                                                                                                                                                                                                                                                                                                                                                                                                                                                                                                                                                |               |
| 1          | 15′4′′ x 1               |                       |            | -         | TOIL<br>5'0" x |            |    |          |                                                                                                                                                                                                                                                                                                                                                                                                                                                                                                                                                                                                                                                                                                                                                                                                                                                                                                                                                                                                                                                                                                                                                                                                                                                                                                                                                                                                                                                                                                                                                                                                                                                                                                                                                                                                                                                                                                                                                                                                                                                                                                                                |               |
| MD         |                          |                       |            |           |                |            |    | -1.      |                                                                                                                                                                                                                                                                                                                                                                                                                                                                                                                                                                                                                                                                                                                                                                                                                                                                                                                                                                                                                                                                                                                                                                                                                                                                                                                                                                                                                                                                                                                                                                                                                                                                                                                                                                                                                                                                                                                                                                                                                                                                                                                                |               |
| IVID       | )                        |                       |            |           | 1              |            | 5) |          | THE THE PARTY OF                                                                                                                                                                                                                                                                                                                                                                                                                                                                                                                                                                                                                                                                                                                                                                                                                                                                                                                                                                                                                                                                                                                                                                                                                                                                                                                                                                                                                                                                                                                                                                                                                                                                                                                                                                                                                                                                                                                                                                                                                                                                                                               | N             |
| 100 A 1400 | CONTROL OF THE PERSON    |                       | -          |           | THCT IN        |            | 5  |          | Service of the servic | 1 (0.5) (0.5) |
| P. Ville   |                          |                       |            |           |                | DINING     |    |          |                                                                                                                                                                                                                                                                                                                                                                                                                                                                                                                                                                                                                                                                                                                                                                                                                                                                                                                                                                                                                                                                                                                                                                                                                                                                                                                                                                                                                                                                                                                                                                                                                                                                                                                                                                                                                                                                                                                                                                                                                                                                                                                                |               |
|            |                          | 1                     | 9          |           | 8'0            | )" x 11'0" |    |          | o o                                                                                                                                                                                                                                                                                                                                                                                                                                                                                                                                                                                                                                                                                                                                                                                                                                                                                                                                                                                                                                                                                                                                                                                                                                                                                                                                                                                                                                                                                                                                                                                                                                                                                                                                                                                                                                                                                                                                                                                                                                                                                                                            | 1             |
|            |                          |                       |            |           | -              |            |    |          | KITCHEN                                                                                                                                                                                                                                                                                                                                                                                                                                                                                                                                                                                                                                                                                                                                                                                                                                                                                                                                                                                                                                                                                                                                                                                                                                                                                                                                                                                                                                                                                                                                                                                                                                                                                                                                                                                                                                                                                                                                                                                                                                                                                                                        | 1000          |
|            |                          |                       | TO         | DILET     | 1              |            | )  | 7'       | '10'' x 7'6''                                                                                                                                                                                                                                                                                                                                                                                                                                                                                                                                                                                                                                                                                                                                                                                                                                                                                                                                                                                                                                                                                                                                                                                                                                                                                                                                                                                                                                                                                                                                                                                                                                                                                                                                                                                                                                                                                                                                                                                                                                                                                                                  | 12.5          |
|            |                          |                       | 5′0′       | ′ x 7′6′′ |                | (SE)       |    | ( )      | 1000                                                                                                                                                                                                                                                                                                                                                                                                                                                                                                                                                                                                                                                                                                                                                                                                                                                                                                                                                                                                                                                                                                                                                                                                                                                                                                                                                                                                                                                                                                                                                                                                                                                                                                                                                                                                                                                                                                                                                                                                                                                                                                                           | The same      |
|            | *****                    |                       | Top 1      | HJ.       |                |            | )  |          | 6,40                                                                                                                                                                                                                                                                                                                                                                                                                                                                                                                                                                                                                                                                                                                                                                                                                                                                                                                                                                                                                                                                                                                                                                                                                                                                                                                                                                                                                                                                                                                                                                                                                                                                                                                                                                                                                                                                                                                                                                                                                                                                                                                           | 4             |
|            |                          |                       |            |           |                |            |    |          | 7                                                                                                                                                                                                                                                                                                                                                                                                                                                                                                                                                                                                                                                                                                                                                                                                                                                                                                                                                                                                                                                                                                                                                                                                                                                                                                                                                                                                                                                                                                                                                                                                                                                                                                                                                                                                                                                                                                                                                                                                                                                                                                                              |               |
| 0          |                          |                       | 342        |           |                | ~          |    |          | LITILITY                                                                                                                                                                                                                                                                                                                                                                                                                                                                                                                                                                                                                                                                                                                                                                                                                                                                                                                                                                                                                                                                                                                                                                                                                                                                                                                                                                                                                                                                                                                                                                                                                                                                                                                                                                                                                                                                                                                                                                                                                                                                                                                       |               |
|            | BEDROOM<br>10'0" x 12'0" |                       | <b>新</b> 班 | 100       | -              |            |    |          | UTILITY<br>7'6" x 4'6"                                                                                                                                                                                                                                                                                                                                                                                                                                                                                                                                                                                                                                                                                                                                                                                                                                                                                                                                                                                                                                                                                                                                                                                                                                                                                                                                                                                                                                                                                                                                                                                                                                                                                                                                                                                                                                                                                                                                                                                                                                                                                                         |               |
|            | 100 1120                 | -                     |            |           |                |            |    | STORY OF | or our name                                                                                                                                                                                                                                                                                                                                                                                                                                                                                                                                                                                                                                                                                                                                                                                                                                                                                                                                                                                                                                                                                                                                                                                                                                                                                                                                                                                                                                                                                                                                                                                                                                                                                                                                                                                                                                                                                                                                                                                                                                                                                                                    | STATE S       |

SBA - Super Built-up Area | PA - Plinth Area | CA (NBC) - Carpet Area (As per the definition of National Building Code of India) CA (RERA) - Carpet Area (As per the definition of RERA) | UDS - Undivided Share (corresponding to the flat)

| Flat No | SBA  | PA  | CA (NBC) | CA (RERA) | UDS |
|---------|------|-----|----------|-----------|-----|
| 05      | 1030 | 773 | 722      | 645       | 444 |

SBA - Super Built-up Area | PA - Plinth Area | CA (NBC) - Carpet Area (As per the definition of National Building Code of India) CA (RERA) - Carpet Area (As per the definition of RERA) | UDS - Undivided Share (corresponding to the flat)

|  | Flat No.  | 6, 7, 8, 9, 10<br>17, 18, 19 |
|--|-----------|------------------------------|
|  | SBA       | 1055                         |
|  | PA        | 793                          |
|  | CA (NBC)  | 728                          |
|  | CA (RERA) | 645                          |
|  | UDS       | 455                          |

**PA** - Plinth Area

CA (NBC) - Carpet Area (As per the definition of National Building Code of India)

CA (RERA) - Carpet Area (As per the definition of RERA)

**UDS** - Undivided Share (corresponding to the flat)

| Flat No.  | 11   |  |
|-----------|------|--|
| SBA       | 1070 |  |
| PA        | 804  |  |
| CA (NBC)  | 740  |  |
| CA (RERA) | 645  |  |
| UDS       | 461  |  |

**SBA** - Super Built-up Area

PA - Plinth Area