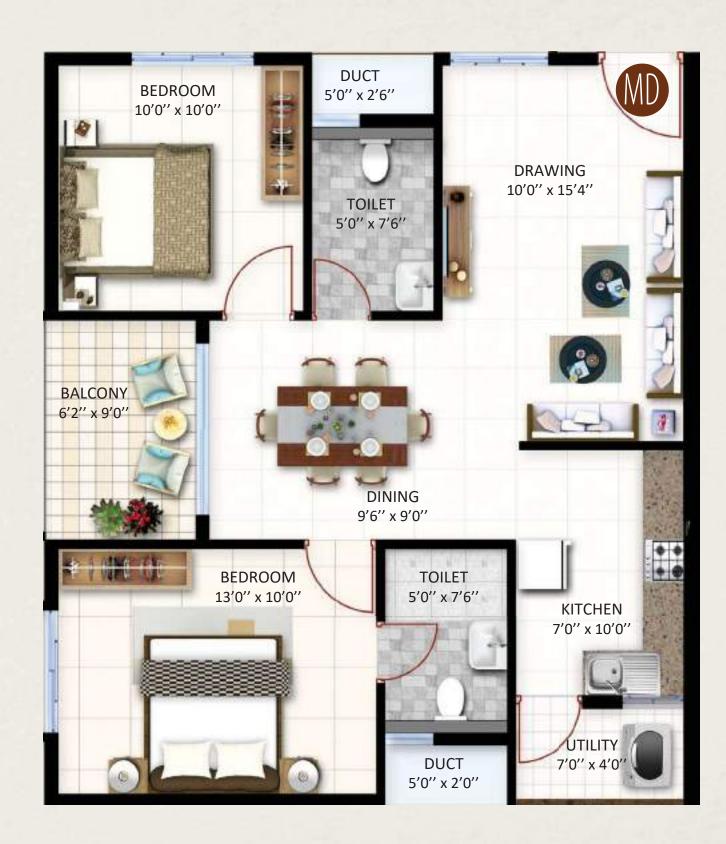

|  | Flat No.  | 6, 7, 8, 9, 10<br>17, 18, 19 |
|--|-----------|------------------------------|
|  | SBA       | 1055                         |
|  | PA        | 793                          |
|  | CA (NBC)  | 728                          |
|  | CA (RERA) | 645                          |
|  | UDS       | 455                          |

**PA** - Plinth Area

CA (NBC) - Carpet Area (As per the definition of National Building Code of India)

CA (RERA) - Carpet Area (As per the definition of RERA)

**UDS** - Undivided Share (corresponding to the flat)