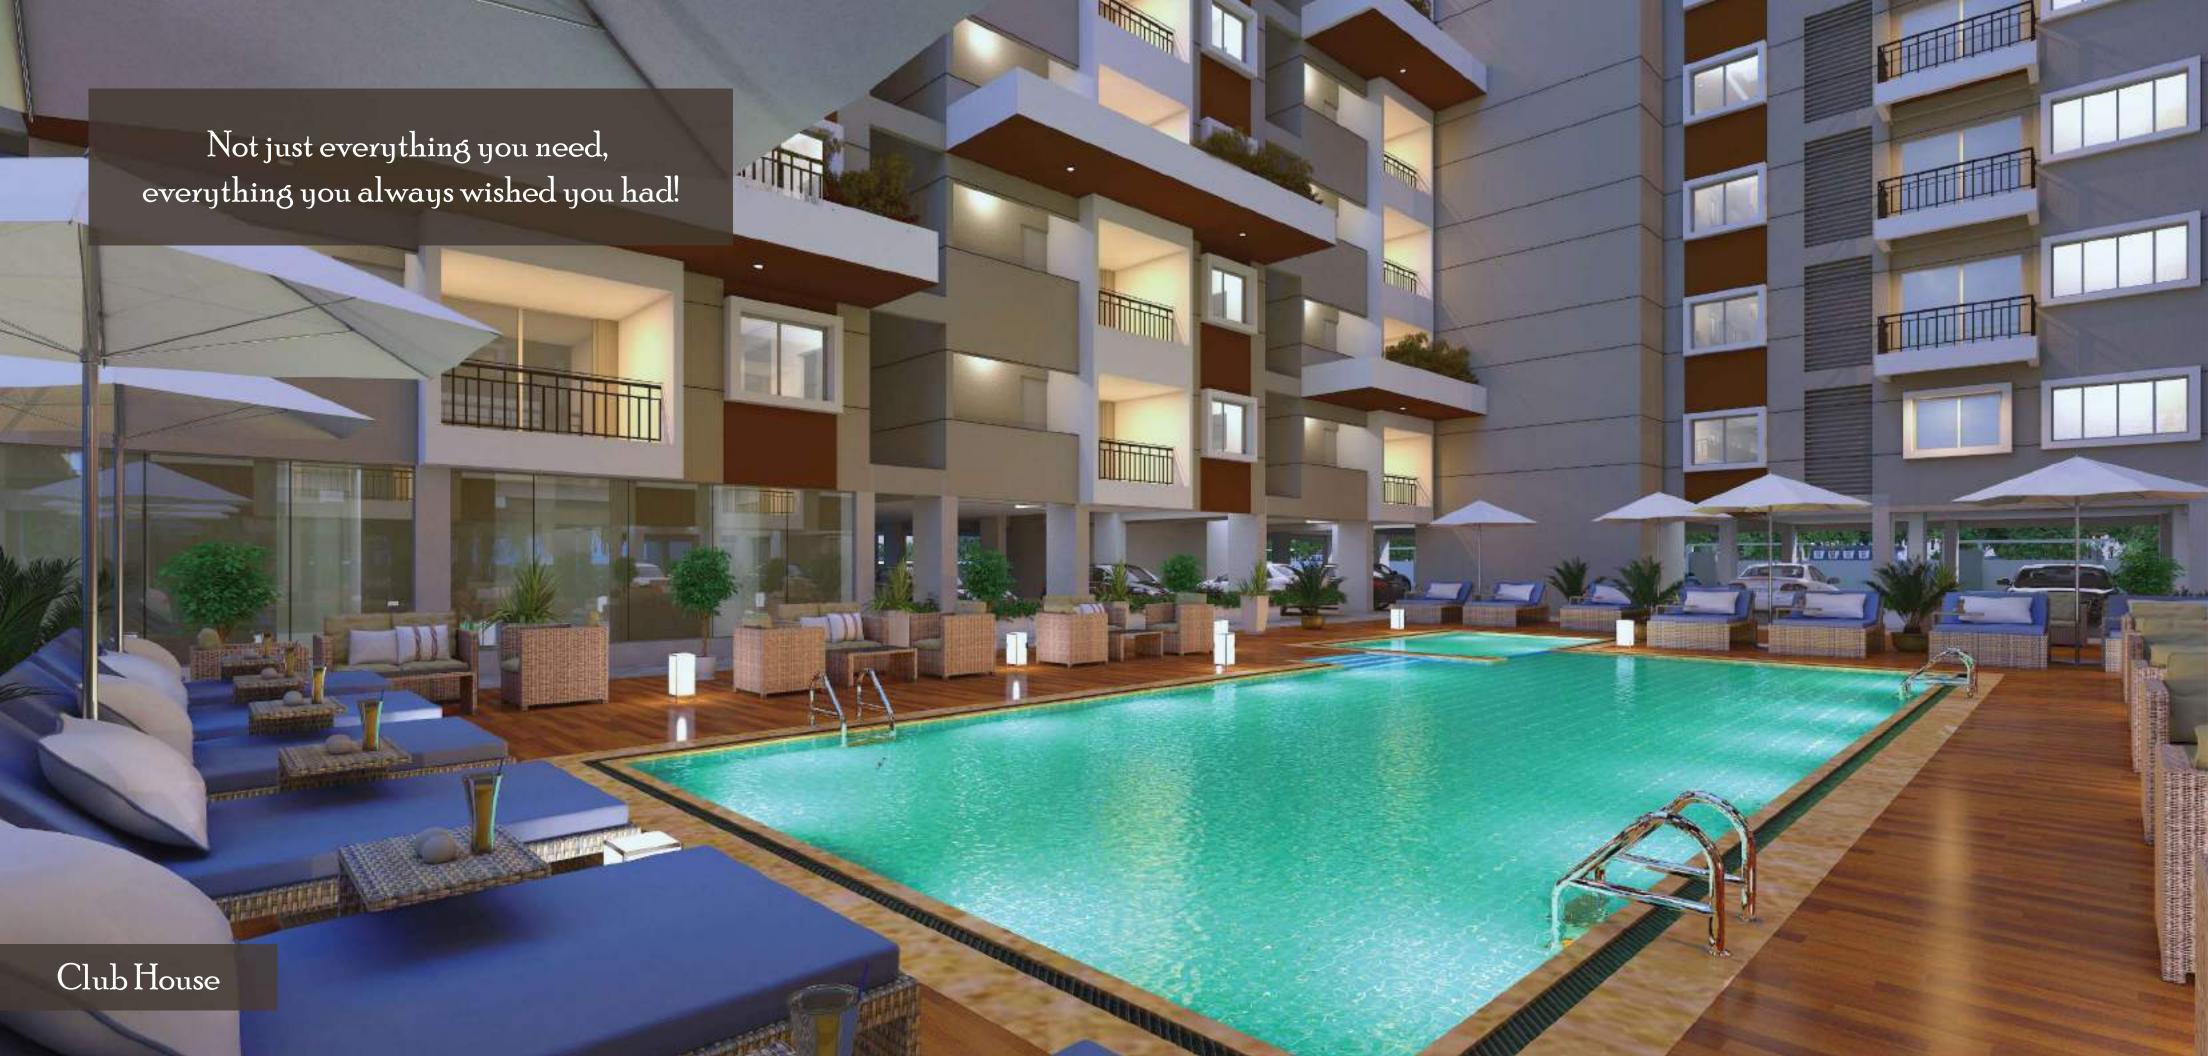

## **Sporting Activities**

- Swimming Pool with Toddler Pool
- Multi-purpose court to actively indulge in different sports
- Badminton courts
- Half Basketball court
- Table Tennis
- Cycling Track over podium
- Skating Rink
- Cricket practice pitches

## **Recreational Activities**

- Multi-Purpose hall for hosting parties and events
- Elders' park with benches for sitting.
- Children's play area
- Open-air Amphitheatre with a raised dais.
- $\ensuremath{\,^{\mathscr F}}$  Steam and Sauna rooms
- Pool Table
- Foosball
- Air hockey
- Dartboard
- Carroms and other board games
- Hopscotch
- Mini Golf Putt