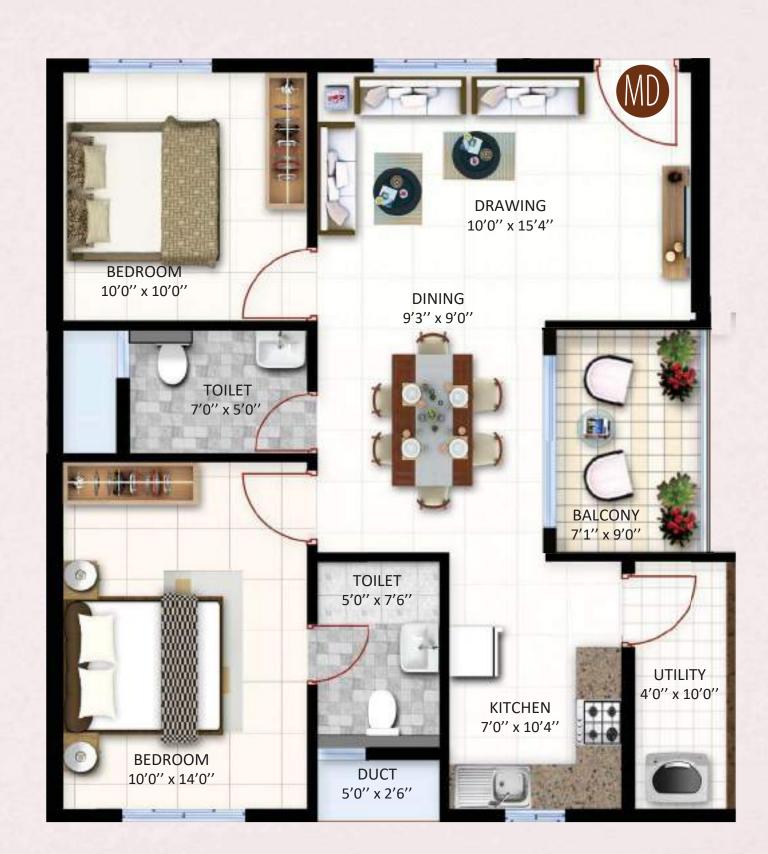

16 - Toddler's Pool

17 - Swimming Pool

18 - Deck

6'6" Wide Corridor

FLOOR PLAN

TOWER - A

| Flat No.  | 01, 03,<br>21, 23 |
|-----------|-------------------|
| SBA       | 1125              |
| PA        | 847               |
| CA (NBC)  | 783               |
| CA (RERA) | 645               |
| UDS       | 485               |

**PA** - Plinth Area

CA (NBC) - Carpet Area (As per the definition of National Building Code of India)

**CA** (RERA) - Carpet Area (As per the definition of RERA)

**UDS** - Undivided Share (corresponding to the flat)

**SBA** - Super Built-up Area

**PA** - Plinth Area

CA (NBC) - Carpet Area (As per the definition of National Building Code of India)

**CA** (RERA) - Carpet Area (As per the definition of RERA)

| Flat No    |                          | PA                    | CA (NBC)   | CA (RERA) | UDS            | N          | -  | ,311     |                                                                                                                                                                                                                                                                                                                                                                                                                                                                                                                                                                                                                                                                                                                                                                                                                                                                                                                                                                                                                                                                                                                                                                                                                                                                                                                                                                                                                                                                                                                                                                                                                                                                                                                                                                                                                                                                                                                                                                                                                                                                                                                                | 10            |
|------------|--------------------------|-----------------------|------------|-----------|----------------|------------|----|----------|--------------------------------------------------------------------------------------------------------------------------------------------------------------------------------------------------------------------------------------------------------------------------------------------------------------------------------------------------------------------------------------------------------------------------------------------------------------------------------------------------------------------------------------------------------------------------------------------------------------------------------------------------------------------------------------------------------------------------------------------------------------------------------------------------------------------------------------------------------------------------------------------------------------------------------------------------------------------------------------------------------------------------------------------------------------------------------------------------------------------------------------------------------------------------------------------------------------------------------------------------------------------------------------------------------------------------------------------------------------------------------------------------------------------------------------------------------------------------------------------------------------------------------------------------------------------------------------------------------------------------------------------------------------------------------------------------------------------------------------------------------------------------------------------------------------------------------------------------------------------------------------------------------------------------------------------------------------------------------------------------------------------------------------------------------------------------------------------------------------------------------|---------------|
| 04         | 1080                     | 811                   | 759        | 645       | 465            |            | A. | EE -     | 186                                                                                                                                                                                                                                                                                                                                                                                                                                                                                                                                                                                                                                                                                                                                                                                                                                                                                                                                                                                                                                                                                                                                                                                                                                                                                                                                                                                                                                                                                                                                                                                                                                                                                                                                                                                                                                                                                                                                                                                                                                                                                                                            |               |
|            |                          |                       |            |           |                | w (        | E  |          |                                                                                                                                                                                                                                                                                                                                                                                                                                                                                                                                                                                                                                                                                                                                                                                                                                                                                                                                                                                                                                                                                                                                                                                                                                                                                                                                                                                                                                                                                                                                                                                                                                                                                                                                                                                                                                                                                                                                                                                                                                                                                                                                |               |
|            |                          |                       |            |           |                | A S        |    | -        |                                                                                                                                                                                                                                                                                                                                                                                                                                                                                                                                                                                                                                                                                                                                                                                                                                                                                                                                                                                                                                                                                                                                                                                                                                                                                                                                                                                                                                                                                                                                                                                                                                                                                                                                                                                                                                                                                                                                                                                                                                                                                                                                | A             |
| Tree of    | di zane                  |                       |            | 中华        |                |            |    | Tire.    | 福之(                                                                                                                                                                                                                                                                                                                                                                                                                                                                                                                                                                                                                                                                                                                                                                                                                                                                                                                                                                                                                                                                                                                                                                                                                                                                                                                                                                                                                                                                                                                                                                                                                                                                                                                                                                                                                                                                                                                                                                                                                                                                                                                            |               |
|            | a (a (                   | 4 m                   | 30 30      | 36        |                |            |    |          |                                                                                                                                                                                                                                                                                                                                                                                                                                                                                                                                                                                                                                                                                                                                                                                                                                                                                                                                                                                                                                                                                                                                                                                                                                                                                                                                                                                                                                                                                                                                                                                                                                                                                                                                                                                                                                                                                                                                                                                                                                                                                                                                |               |
| 1000       |                          | CONY                  |            |           |                |            |    |          |                                                                                                                                                                                                                                                                                                                                                                                                                                                                                                                                                                                                                                                                                                                                                                                                                                                                                                                                                                                                                                                                                                                                                                                                                                                                                                                                                                                                                                                                                                                                                                                                                                                                                                                                                                                                                                                                                                                                                                                                                                                                                                                                |               |
| 7          | 16.2                     | x 5 <mark>′0′′</mark> |            | <b>1</b>  |                |            |    |          |                                                                                                                                                                                                                                                                                                                                                                                                                                                                                                                                                                                                                                                                                                                                                                                                                                                                                                                                                                                                                                                                                                                                                                                                                                                                                                                                                                                                                                                                                                                                                                                                                                                                                                                                                                                                                                                                                                                                                                                                                                                                                                                                |               |
|            |                          |                       | (L)        | 31        | DUC            | T          |    |          | BEDROOM                                                                                                                                                                                                                                                                                                                                                                                                                                                                                                                                                                                                                                                                                                                                                                                                                                                                                                                                                                                                                                                                                                                                                                                                                                                                                                                                                                                                                                                                                                                                                                                                                                                                                                                                                                                                                                                                                                                                                                                                                                                                                                                        |               |
|            |                          |                       | VP-        |           | 5′0″ x 3       |            | -  |          | 10'6" x 10'0'                                                                                                                                                                                                                                                                                                                                                                                                                                                                                                                                                                                                                                                                                                                                                                                                                                                                                                                                                                                                                                                                                                                                                                                                                                                                                                                                                                                                                                                                                                                                                                                                                                                                                                                                                                                                                                                                                                                                                                                                                                                                                                                  |               |
| ALC:       |                          |                       |            | 0         |                |            | 32 |          |                                                                                                                                                                                                                                                                                                                                                                                                                                                                                                                                                                                                                                                                                                                                                                                                                                                                                                                                                                                                                                                                                                                                                                                                                                                                                                                                                                                                                                                                                                                                                                                                                                                                                                                                                                                                                                                                                                                                                                                                                                                                                                                                |               |
|            |                          |                       | •          | - OH      | Why .          | THE STREET |    |          |                                                                                                                                                                                                                                                                                                                                                                                                                                                                                                                                                                                                                                                                                                                                                                                                                                                                                                                                                                                                                                                                                                                                                                                                                                                                                                                                                                                                                                                                                                                                                                                                                                                                                                                                                                                                                                                                                                                                                                                                                                                                                                                                |               |
|            | DRAW                     | ING                   |            | 7         |                |            |    |          |                                                                                                                                                                                                                                                                                                                                                                                                                                                                                                                                                                                                                                                                                                                                                                                                                                                                                                                                                                                                                                                                                                                                                                                                                                                                                                                                                                                                                                                                                                                                                                                                                                                                                                                                                                                                                                                                                                                                                                                                                                                                                                                                |               |
| 1          | 15′4′′ x 1               |                       |            | -         | TOIL<br>5'0" x |            |    |          |                                                                                                                                                                                                                                                                                                                                                                                                                                                                                                                                                                                                                                                                                                                                                                                                                                                                                                                                                                                                                                                                                                                                                                                                                                                                                                                                                                                                                                                                                                                                                                                                                                                                                                                                                                                                                                                                                                                                                                                                                                                                                                                                |               |
| MD         |                          |                       |            |           |                |            |    | -1.      |                                                                                                                                                                                                                                                                                                                                                                                                                                                                                                                                                                                                                                                                                                                                                                                                                                                                                                                                                                                                                                                                                                                                                                                                                                                                                                                                                                                                                                                                                                                                                                                                                                                                                                                                                                                                                                                                                                                                                                                                                                                                                                                                |               |
| IVID       | )                        |                       |            |           | 1              |            | 5) |          | THE THE PARTY OF                                                                                                                                                                                                                                                                                                                                                                                                                                                                                                                                                                                                                                                                                                                                                                                                                                                                                                                                                                                                                                                                                                                                                                                                                                                                                                                                                                                                                                                                                                                                                                                                                                                                                                                                                                                                                                                                                                                                                                                                                                                                                                               | N             |
| 100 A 1400 | CONTROL OF THE PERSON    |                       | -          |           | THCT IN        |            | 5  |          | Service of the servic | 1 (0.5) (0.5) |
| P. Ville   |                          |                       |            |           |                | DINING     |    |          |                                                                                                                                                                                                                                                                                                                                                                                                                                                                                                                                                                                                                                                                                                                                                                                                                                                                                                                                                                                                                                                                                                                                                                                                                                                                                                                                                                                                                                                                                                                                                                                                                                                                                                                                                                                                                                                                                                                                                                                                                                                                                                                                |               |
|            |                          | 1                     | 9          |           | 8'0            | )" x 11'0" |    |          | o o                                                                                                                                                                                                                                                                                                                                                                                                                                                                                                                                                                                                                                                                                                                                                                                                                                                                                                                                                                                                                                                                                                                                                                                                                                                                                                                                                                                                                                                                                                                                                                                                                                                                                                                                                                                                                                                                                                                                                                                                                                                                                                                            | 1             |
|            |                          |                       |            |           | -              |            |    |          | KITCHEN                                                                                                                                                                                                                                                                                                                                                                                                                                                                                                                                                                                                                                                                                                                                                                                                                                                                                                                                                                                                                                                                                                                                                                                                                                                                                                                                                                                                                                                                                                                                                                                                                                                                                                                                                                                                                                                                                                                                                                                                                                                                                                                        | 1000          |
|            |                          |                       | TO         | DILET     | 1              |            | )  | 7'       | '10'' x 7'6''                                                                                                                                                                                                                                                                                                                                                                                                                                                                                                                                                                                                                                                                                                                                                                                                                                                                                                                                                                                                                                                                                                                                                                                                                                                                                                                                                                                                                                                                                                                                                                                                                                                                                                                                                                                                                                                                                                                                                                                                                                                                                                                  | 12.5          |
|            |                          |                       | 5′0′       | ′ x 7′6′′ |                | (SE)       |    | ( )      | 1000                                                                                                                                                                                                                                                                                                                                                                                                                                                                                                                                                                                                                                                                                                                                                                                                                                                                                                                                                                                                                                                                                                                                                                                                                                                                                                                                                                                                                                                                                                                                                                                                                                                                                                                                                                                                                                                                                                                                                                                                                                                                                                                           | The same      |
|            | *****                    |                       | Top 1      | HJ.       |                |            | )  |          | 6,40                                                                                                                                                                                                                                                                                                                                                                                                                                                                                                                                                                                                                                                                                                                                                                                                                                                                                                                                                                                                                                                                                                                                                                                                                                                                                                                                                                                                                                                                                                                                                                                                                                                                                                                                                                                                                                                                                                                                                                                                                                                                                                                           | 4             |
|            |                          |                       |            |           |                |            |    |          | 7                                                                                                                                                                                                                                                                                                                                                                                                                                                                                                                                                                                                                                                                                                                                                                                                                                                                                                                                                                                                                                                                                                                                                                                                                                                                                                                                                                                                                                                                                                                                                                                                                                                                                                                                                                                                                                                                                                                                                                                                                                                                                                                              |               |
| 0          |                          |                       | 342        |           |                | ~          |    |          | LITILITY                                                                                                                                                                                                                                                                                                                                                                                                                                                                                                                                                                                                                                                                                                                                                                                                                                                                                                                                                                                                                                                                                                                                                                                                                                                                                                                                                                                                                                                                                                                                                                                                                                                                                                                                                                                                                                                                                                                                                                                                                                                                                                                       |               |
|            | BEDROOM<br>10'0" x 12'0" |                       | <b>新</b> 班 | 100       | -              |            |    |          | UTILITY<br>7'6" x 4'6"                                                                                                                                                                                                                                                                                                                                                                                                                                                                                                                                                                                                                                                                                                                                                                                                                                                                                                                                                                                                                                                                                                                                                                                                                                                                                                                                                                                                                                                                                                                                                                                                                                                                                                                                                                                                                                                                                                                                                                                                                                                                                                         |               |
|            | 100 1120                 | -                     |            |           |                |            |    | STORY OF | or our name                                                                                                                                                                                                                                                                                                                                                                                                                                                                                                                                                                                                                                                                                                                                                                                                                                                                                                                                                                                                                                                                                                                                                                                                                                                                                                                                                                                                                                                                                                                                                                                                                                                                                                                                                                                                                                                                                                                                                                                                                                                                                                                    | STATE S       |

SBA - Super Built-up Area | PA - Plinth Area | CA (NBC) - Carpet Area (As per the definition of National Building Code of India) CA (RERA) - Carpet Area (As per the definition of RERA) | UDS - Undivided Share (corresponding to the flat)