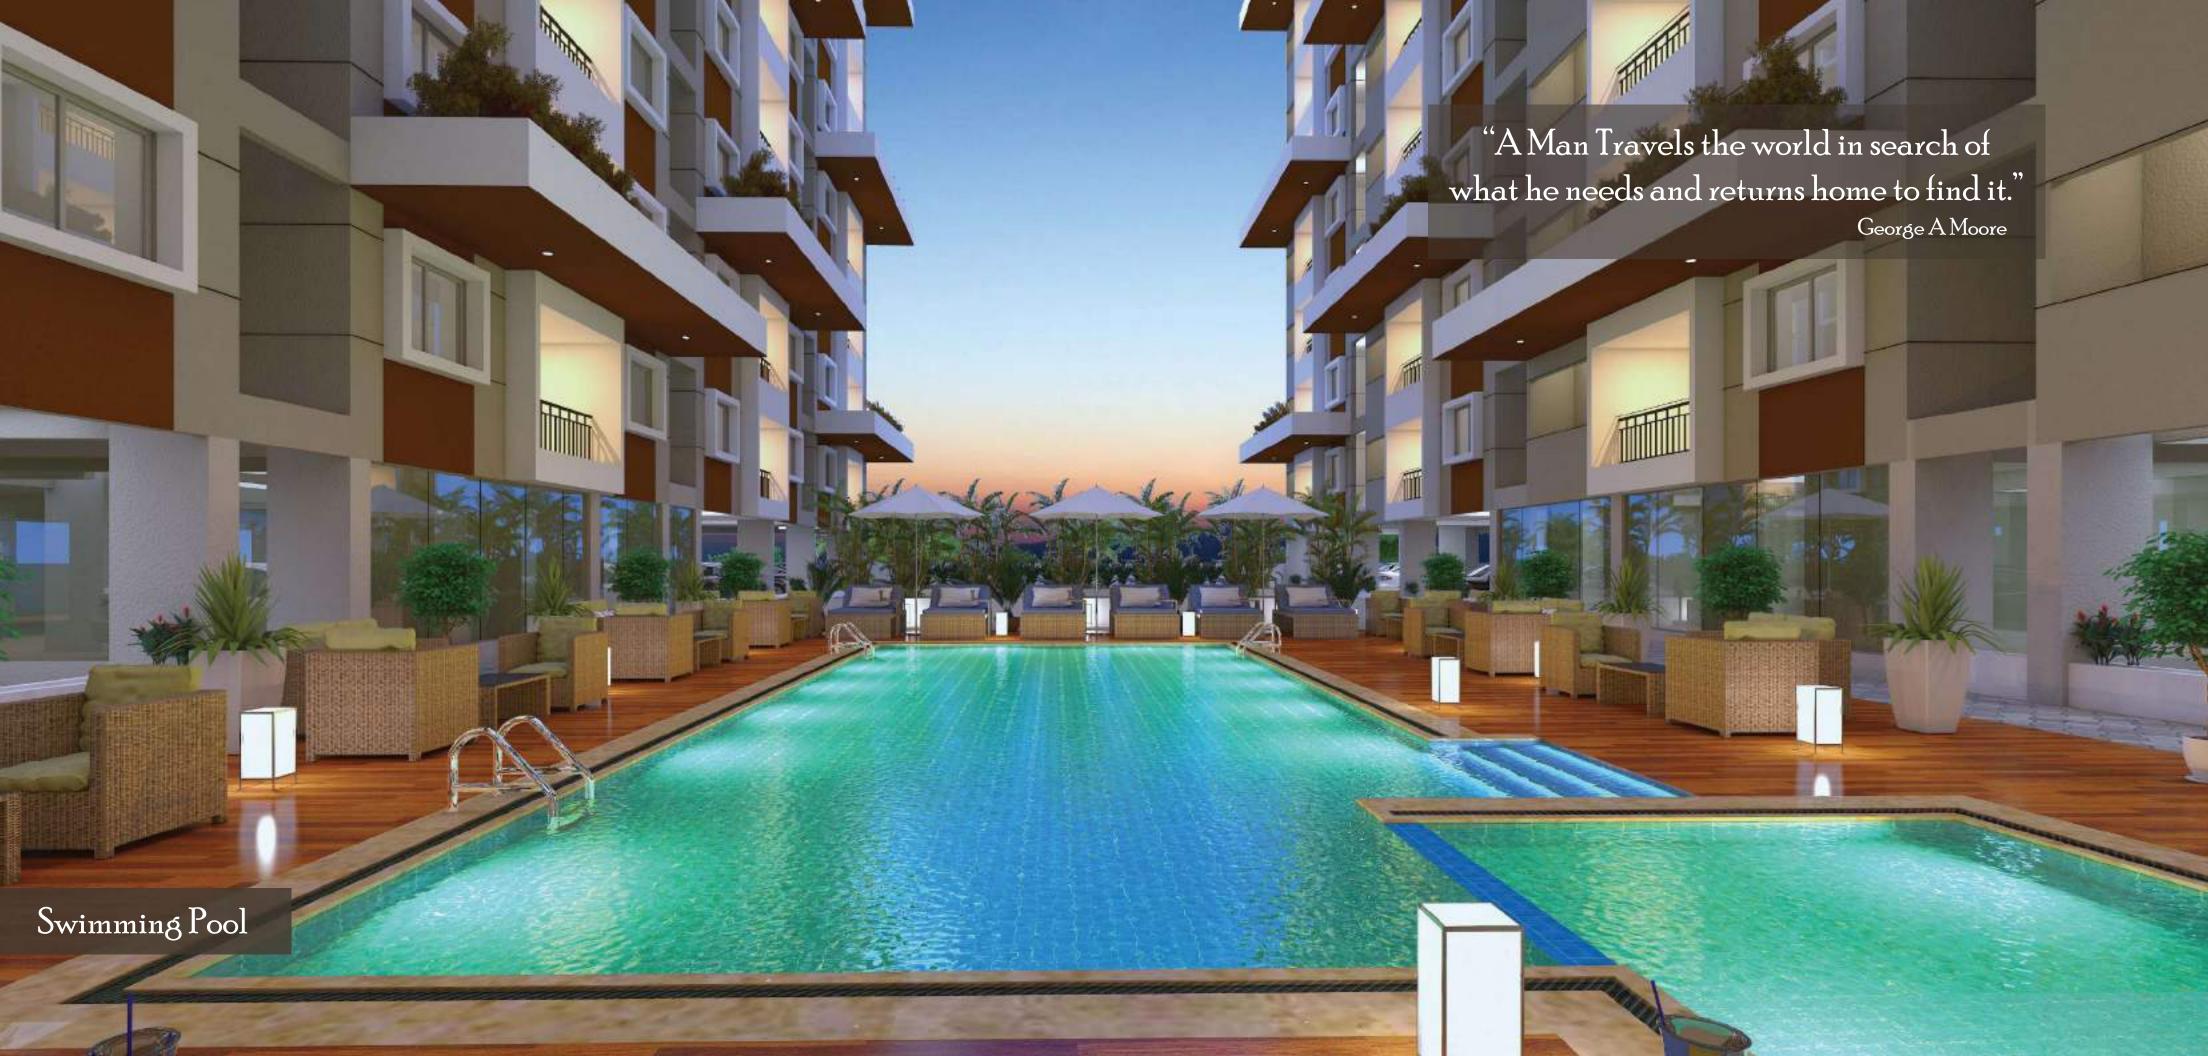

## **Sporting Activities**

- Swimming Pool with Toddler Pool
- Multi-purpose court to actively indulge in different sports
- Badminton courts
- Half Basketball court
- Table Tennis
- Cycling Track over podium
- Skating Rink
- Cricket practice pitches