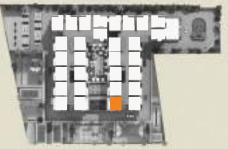

## MASTER PLAN

01 - Entry / Exit

02 - Wide Driveway

03 - Landscaped Area

04 - Entrance Lobby

05 - Sitting Area

06 - Skating Area

07 - Elders' Sitting Area

08 - Multi-Purpose Court

09 - Cricket Practice Pitch

10 - Kids Play Area

11 - Badminton Courts

12 - Step Seating

13 - Open Area Amphitheatre

14 - Transformer Yard

15 - Visitors Car Parking

16 - Toddler's Pool

17 - Swimming Pool

18 - Deck

6'6" Wide Corridor

FLOOR PLAN

TOWER - A

| Flat No.  | 01, 03,<br>21, 23 |
|-----------|-------------------|
| SBA       | 1125              |
| PA        | 847               |
| CA (NBC)  | 783               |
| CA (RERA) | 645               |
| UDS       | 485               |