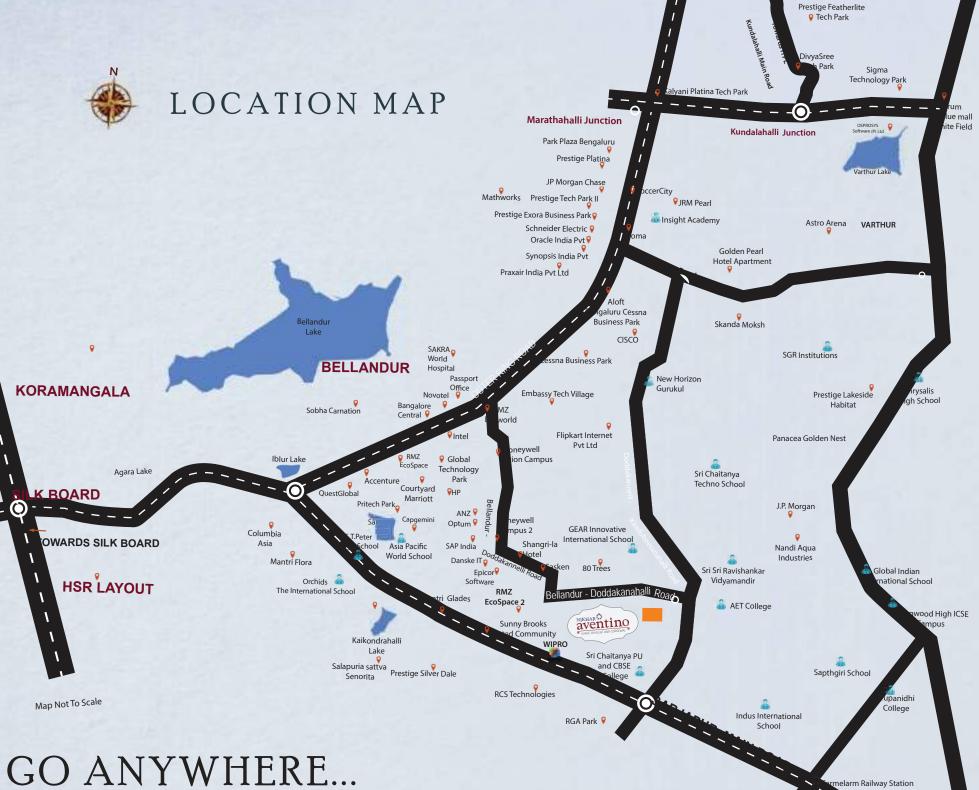

### POWER BACKUP

DG power backup to the elevators, pumps, lights in common areas and 1 kVA for each individual flat.

When you choose Nikhar Aventino you are also choosing the advantage of being close to IT centres such as RMZ EcoWorld, EcoSpace, Cisco, Embassy Tech Village; Schools of repute, World class hospitals, Shopping destinations, and commercial hubs such as Bellandur, Marthahalli and Sarjapur Road.

Not only does Nikhar Aventino enjoy the benefit of being in the vicinity of many IT hubs, it is also in a strategic location in terms of easy access to many 'sought after' destinations of this part of the burgeoning metropolis that is known equally for its IT infrastructure and for changing the skyline and reinventing the future of lifestyle living.

#### **IT Parks**

- 2.7 Km Embassy Tech Village
- 2.7 Km RGA Tech Park
- 3.0 Km Cisco
- 3.1 Km Eco Space
- 3.3 Km Wipro Head Office
- 3.4 Km Intel
- 3.5 Km Oracle India
- 3.6 Km JP Morgan Chase
- 3.7 Km Cessna Business Park
- 3.8 Km Adobe Systems
- 4.0 Km Walmart Global Technology Services
- 4.0 Km Accenture
- 5.5 Km Prestige Tech Park
- 8.9 Km Bagmane World Technology Center
- 11.3 Km Sigma Soft Tech Park
- 14.7 Km ITPL

#### Schools

- 0.5 Km Gear Innovative Intnl. School
- 2.4 Km New Horizon Gurukul
- 3.9 Km Krupanidhi College
- 4.0 Km Primus Public School
- 5.2 Km Harvest Intnl. School
- 5.3 Km Sri Sri Ravi Shankar Vidya Mandir
- 5.5 Km Vahe Global Academy
- 6.3 Km Delhi Public School
- 6.8 Km Chrysalis High
- 7.2 Km Silver Oaks Intnl. School
- 7.7 Km Global Indian Intnl. School
- 8.0 Km Green Wood High
- 8.5 Km Oakridge Internal School
- 8.7 Km Deens Academy
- 8.9 Km The Intnl. School, Bangalore
- 10.4 Km Inventure Academy
- 12 Km The Foundation School
- 16.3 Km Indus Intnl. School

#### Hospitals

- 2.9 Km Sakra World Hospital
- 5.3 Km Columbia Asia Hospital
- 5.8 KM Motherhood
- 8.4 Km Rainbow Children's Hospital
- 12.3 Km St John's Hospital

#### Malls

- 4.5 Km MARKET SQUARE, Sarjapur Road
- 6.4 Km Central Mall, Bellandur
- 11.0 Km The Forum Value Mall
- 13.2 Km The Forum Mall

#### **Prominent Locations**

- 2.7 Km Outer Ring Road
- 5.3 Km Marathahalli
- 6.9 Km HSR Layout
- 8.8 Km Koramangala
- 12.1 Km Whitefield
- 14.0 Electronic City
- 15.5 Km MG Road