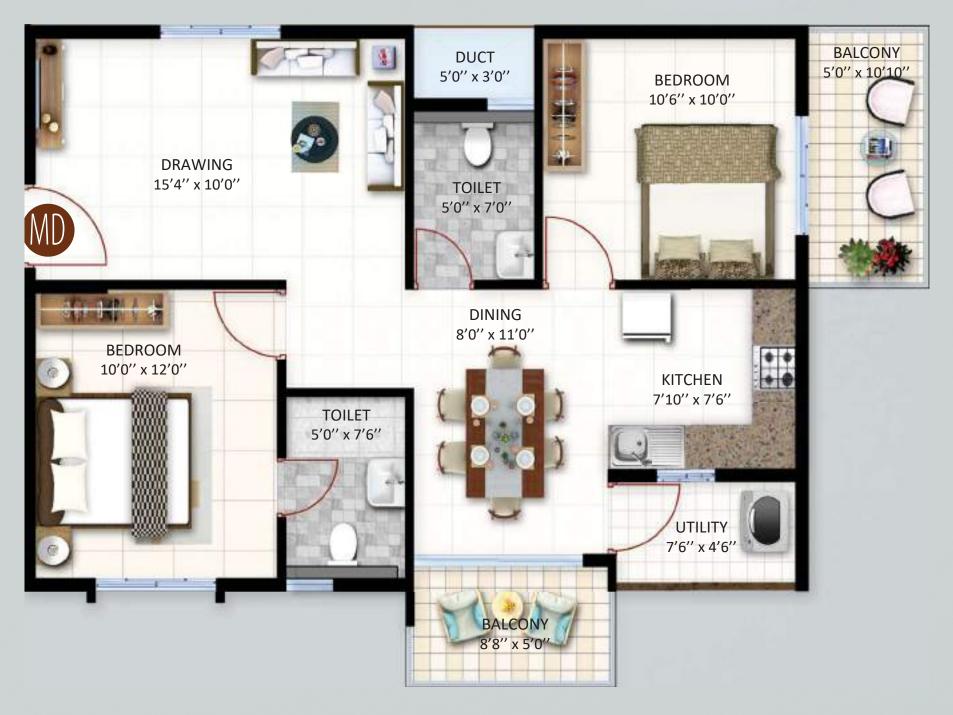

16 - Toddler's Pool

17 - Swimming Pool

18 - Deck

6'6" Wide Corridor

FLOOR PLAN

TOWER - A

| Flat No.  | 01, 03,<br>21, 23 |
|-----------|-------------------|
| SBA       | 1125              |
| PA        | 847               |
| CA (NBC)  | 783               |
| CA (RERA) | 645               |
| UDS       | 485               |

**PA** - Plinth Area

CA (NBC) - Carpet Area (As per the definition of National Building Code of India)

**CA** (RERA) - Carpet Area (As per the definition of RERA)

**UDS** - Undivided Share (corresponding to the flat)