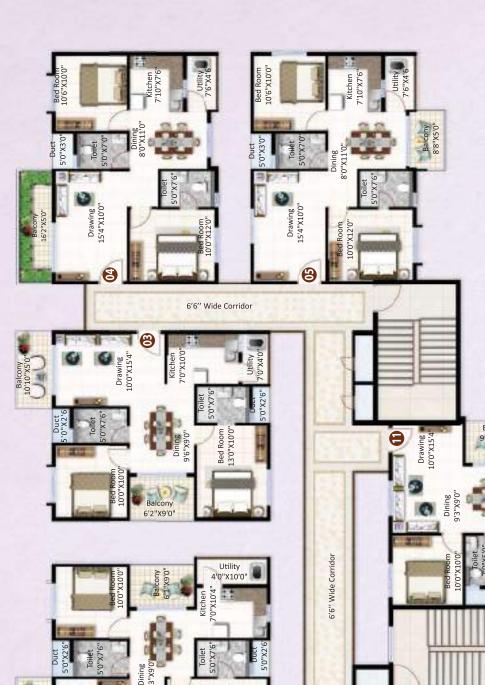

**SBA** - Super Built-up Area

**PA** - Plinth Area

CA (NBC) - Carpet Area (As per the definition of National Building Code of India)

**CA** (RERA) - Carpet Area (As per the definition of RERA)

| Flat No    |                          | PA                    | CA (NBC)   | CA (RERA) | UDS            | N          | -  | ,311     |                                                                                                                                                                                                                                                                                                                                                                                                                                                                                                                                                                                                                                                                                                                                                                                                                                                                                                                                                                                                                                                                                                                                                                                                                                                                                                                                                                                                                                                                                                                                                                                                                                                                                                                                                                                                                                                                                                                                                                                                                                                                                                                                | 10            |
|------------|--------------------------|-----------------------|------------|-----------|----------------|------------|----|----------|--------------------------------------------------------------------------------------------------------------------------------------------------------------------------------------------------------------------------------------------------------------------------------------------------------------------------------------------------------------------------------------------------------------------------------------------------------------------------------------------------------------------------------------------------------------------------------------------------------------------------------------------------------------------------------------------------------------------------------------------------------------------------------------------------------------------------------------------------------------------------------------------------------------------------------------------------------------------------------------------------------------------------------------------------------------------------------------------------------------------------------------------------------------------------------------------------------------------------------------------------------------------------------------------------------------------------------------------------------------------------------------------------------------------------------------------------------------------------------------------------------------------------------------------------------------------------------------------------------------------------------------------------------------------------------------------------------------------------------------------------------------------------------------------------------------------------------------------------------------------------------------------------------------------------------------------------------------------------------------------------------------------------------------------------------------------------------------------------------------------------------|---------------|
| 04         | 1080                     | 811                   | 759        | 645       | 465            |            | A. | EE -     | 186                                                                                                                                                                                                                                                                                                                                                                                                                                                                                                                                                                                                                                                                                                                                                                                                                                                                                                                                                                                                                                                                                                                                                                                                                                                                                                                                                                                                                                                                                                                                                                                                                                                                                                                                                                                                                                                                                                                                                                                                                                                                                                                            |               |
|            |                          |                       |            |           |                | w (        | E  |          |                                                                                                                                                                                                                                                                                                                                                                                                                                                                                                                                                                                                                                                                                                                                                                                                                                                                                                                                                                                                                                                                                                                                                                                                                                                                                                                                                                                                                                                                                                                                                                                                                                                                                                                                                                                                                                                                                                                                                                                                                                                                                                                                |               |
|            |                          |                       |            |           |                | A S        |    | -        |                                                                                                                                                                                                                                                                                                                                                                                                                                                                                                                                                                                                                                                                                                                                                                                                                                                                                                                                                                                                                                                                                                                                                                                                                                                                                                                                                                                                                                                                                                                                                                                                                                                                                                                                                                                                                                                                                                                                                                                                                                                                                                                                | A             |
| Tree of    | di zane                  |                       |            | 中华        |                |            |    | Tire.    | 福之(                                                                                                                                                                                                                                                                                                                                                                                                                                                                                                                                                                                                                                                                                                                                                                                                                                                                                                                                                                                                                                                                                                                                                                                                                                                                                                                                                                                                                                                                                                                                                                                                                                                                                                                                                                                                                                                                                                                                                                                                                                                                                                                            |               |
|            | a (a (                   | 4 m                   | 30 30      | 36        |                |            |    |          |                                                                                                                                                                                                                                                                                                                                                                                                                                                                                                                                                                                                                                                                                                                                                                                                                                                                                                                                                                                                                                                                                                                                                                                                                                                                                                                                                                                                                                                                                                                                                                                                                                                                                                                                                                                                                                                                                                                                                                                                                                                                                                                                |               |
| 1000       |                          | CONY                  |            |           |                |            |    |          |                                                                                                                                                                                                                                                                                                                                                                                                                                                                                                                                                                                                                                                                                                                                                                                                                                                                                                                                                                                                                                                                                                                                                                                                                                                                                                                                                                                                                                                                                                                                                                                                                                                                                                                                                                                                                                                                                                                                                                                                                                                                                                                                |               |
| 7          | 16.2                     | x 5 <mark>′0′′</mark> |            | <b>1</b>  |                |            |    |          |                                                                                                                                                                                                                                                                                                                                                                                                                                                                                                                                                                                                                                                                                                                                                                                                                                                                                                                                                                                                                                                                                                                                                                                                                                                                                                                                                                                                                                                                                                                                                                                                                                                                                                                                                                                                                                                                                                                                                                                                                                                                                                                                |               |
|            |                          |                       | (L)        | 31        | DUC            | T          |    |          | BEDROOM                                                                                                                                                                                                                                                                                                                                                                                                                                                                                                                                                                                                                                                                                                                                                                                                                                                                                                                                                                                                                                                                                                                                                                                                                                                                                                                                                                                                                                                                                                                                                                                                                                                                                                                                                                                                                                                                                                                                                                                                                                                                                                                        |               |
|            |                          |                       | VP-        |           | 5′0″ x 3       |            | -  |          | 10'6" x 10'0'                                                                                                                                                                                                                                                                                                                                                                                                                                                                                                                                                                                                                                                                                                                                                                                                                                                                                                                                                                                                                                                                                                                                                                                                                                                                                                                                                                                                                                                                                                                                                                                                                                                                                                                                                                                                                                                                                                                                                                                                                                                                                                                  |               |
| ALC:       |                          |                       |            | 0         |                |            | 32 |          |                                                                                                                                                                                                                                                                                                                                                                                                                                                                                                                                                                                                                                                                                                                                                                                                                                                                                                                                                                                                                                                                                                                                                                                                                                                                                                                                                                                                                                                                                                                                                                                                                                                                                                                                                                                                                                                                                                                                                                                                                                                                                                                                |               |
|            |                          |                       | •          | - OH      | Why .          | THE STREET |    |          |                                                                                                                                                                                                                                                                                                                                                                                                                                                                                                                                                                                                                                                                                                                                                                                                                                                                                                                                                                                                                                                                                                                                                                                                                                                                                                                                                                                                                                                                                                                                                                                                                                                                                                                                                                                                                                                                                                                                                                                                                                                                                                                                |               |
|            | DRAW                     | ING                   |            | 7         |                |            |    |          |                                                                                                                                                                                                                                                                                                                                                                                                                                                                                                                                                                                                                                                                                                                                                                                                                                                                                                                                                                                                                                                                                                                                                                                                                                                                                                                                                                                                                                                                                                                                                                                                                                                                                                                                                                                                                                                                                                                                                                                                                                                                                                                                |               |
| 1          | 15′4′′ x 1               |                       |            | -         | TOIL<br>5'0" x |            |    |          |                                                                                                                                                                                                                                                                                                                                                                                                                                                                                                                                                                                                                                                                                                                                                                                                                                                                                                                                                                                                                                                                                                                                                                                                                                                                                                                                                                                                                                                                                                                                                                                                                                                                                                                                                                                                                                                                                                                                                                                                                                                                                                                                |               |
| MD         |                          |                       |            |           |                |            |    | -1.      |                                                                                                                                                                                                                                                                                                                                                                                                                                                                                                                                                                                                                                                                                                                                                                                                                                                                                                                                                                                                                                                                                                                                                                                                                                                                                                                                                                                                                                                                                                                                                                                                                                                                                                                                                                                                                                                                                                                                                                                                                                                                                                                                |               |
| IVID       | )                        |                       |            |           | 1              |            | 5) |          | THE THE PARTY OF                                                                                                                                                                                                                                                                                                                                                                                                                                                                                                                                                                                                                                                                                                                                                                                                                                                                                                                                                                                                                                                                                                                                                                                                                                                                                                                                                                                                                                                                                                                                                                                                                                                                                                                                                                                                                                                                                                                                                                                                                                                                                                               | N             |
| 100 A 1400 | CONTROL OF THE PERSON    |                       | -          |           | THCT IN        |            | 5  |          | Service of the servic | 1 (0.5) (0.5) |
| P. Ville   |                          |                       |            |           |                | DINING     |    |          |                                                                                                                                                                                                                                                                                                                                                                                                                                                                                                                                                                                                                                                                                                                                                                                                                                                                                                                                                                                                                                                                                                                                                                                                                                                                                                                                                                                                                                                                                                                                                                                                                                                                                                                                                                                                                                                                                                                                                                                                                                                                                                                                |               |
|            |                          | 1                     | 9          |           | 8'0            | )" x 11'0" |    |          | o o                                                                                                                                                                                                                                                                                                                                                                                                                                                                                                                                                                                                                                                                                                                                                                                                                                                                                                                                                                                                                                                                                                                                                                                                                                                                                                                                                                                                                                                                                                                                                                                                                                                                                                                                                                                                                                                                                                                                                                                                                                                                                                                            | 1             |
|            |                          |                       |            |           | -              |            |    |          | KITCHEN                                                                                                                                                                                                                                                                                                                                                                                                                                                                                                                                                                                                                                                                                                                                                                                                                                                                                                                                                                                                                                                                                                                                                                                                                                                                                                                                                                                                                                                                                                                                                                                                                                                                                                                                                                                                                                                                                                                                                                                                                                                                                                                        | 1000          |
|            |                          |                       | TO         | DILET     | 1              |            | )  | 7'       | '10'' x 7'6''                                                                                                                                                                                                                                                                                                                                                                                                                                                                                                                                                                                                                                                                                                                                                                                                                                                                                                                                                                                                                                                                                                                                                                                                                                                                                                                                                                                                                                                                                                                                                                                                                                                                                                                                                                                                                                                                                                                                                                                                                                                                                                                  | 12.5          |
|            |                          |                       | 5′0′       | ′ x 7′6′′ |                | (SE)       |    | ( )      | 1000                                                                                                                                                                                                                                                                                                                                                                                                                                                                                                                                                                                                                                                                                                                                                                                                                                                                                                                                                                                                                                                                                                                                                                                                                                                                                                                                                                                                                                                                                                                                                                                                                                                                                                                                                                                                                                                                                                                                                                                                                                                                                                                           | The same      |
|            | *****                    |                       | Top 1      | HJ.       |                |            | )  |          | 6,40                                                                                                                                                                                                                                                                                                                                                                                                                                                                                                                                                                                                                                                                                                                                                                                                                                                                                                                                                                                                                                                                                                                                                                                                                                                                                                                                                                                                                                                                                                                                                                                                                                                                                                                                                                                                                                                                                                                                                                                                                                                                                                                           | 4             |
|            |                          |                       |            |           |                |            |    |          | 7                                                                                                                                                                                                                                                                                                                                                                                                                                                                                                                                                                                                                                                                                                                                                                                                                                                                                                                                                                                                                                                                                                                                                                                                                                                                                                                                                                                                                                                                                                                                                                                                                                                                                                                                                                                                                                                                                                                                                                                                                                                                                                                              |               |
| 0          |                          |                       | 342        |           |                | ~          |    |          | LITILITY                                                                                                                                                                                                                                                                                                                                                                                                                                                                                                                                                                                                                                                                                                                                                                                                                                                                                                                                                                                                                                                                                                                                                                                                                                                                                                                                                                                                                                                                                                                                                                                                                                                                                                                                                                                                                                                                                                                                                                                                                                                                                                                       |               |
|            | BEDROOM<br>10'0" x 12'0" |                       | <b>新</b> 班 | 100       | -              |            |    |          | UTILITY<br>7'6" x 4'6"                                                                                                                                                                                                                                                                                                                                                                                                                                                                                                                                                                                                                                                                                                                                                                                                                                                                                                                                                                                                                                                                                                                                                                                                                                                                                                                                                                                                                                                                                                                                                                                                                                                                                                                                                                                                                                                                                                                                                                                                                                                                                                         |               |
|            | 100 1120                 | -                     |            |           |                |            |    | STORY OF | or our name                                                                                                                                                                                                                                                                                                                                                                                                                                                                                                                                                                                                                                                                                                                                                                                                                                                                                                                                                                                                                                                                                                                                                                                                                                                                                                                                                                                                                                                                                                                                                                                                                                                                                                                                                                                                                                                                                                                                                                                                                                                                                                                    | STATE S       |