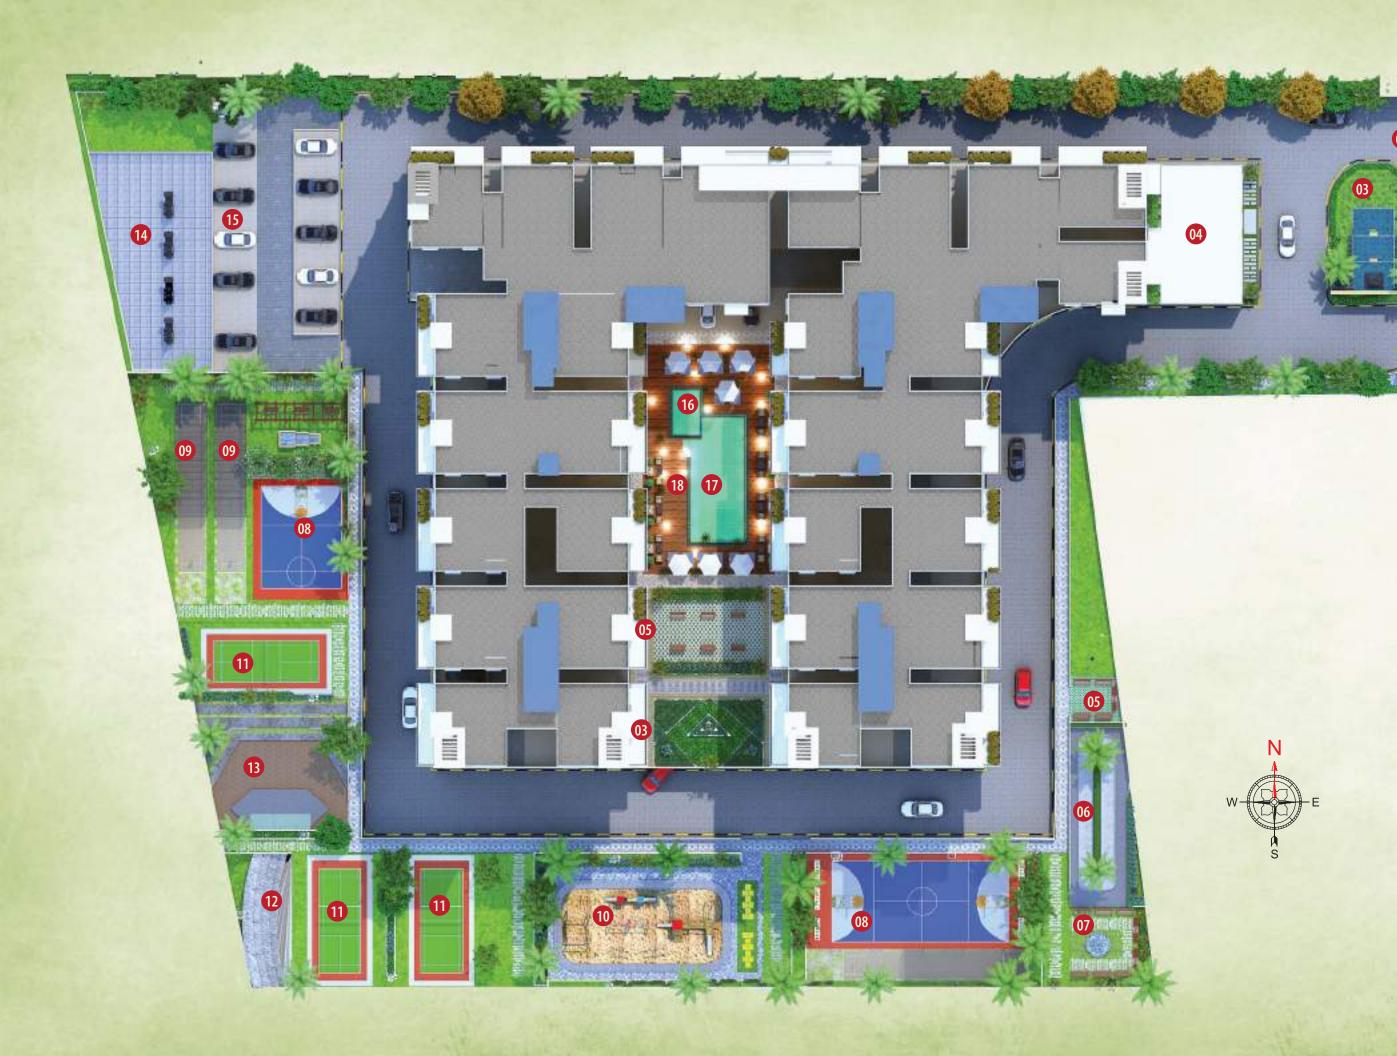

## MASTER PLAN

01 - Entry / Exit

02 - Wide Driveway

03 - Landscaped Area

04 - Entrance Lobby

05 - Sitting Area

06 - Skating Area

07 - Elders' Sitting Area

08 - Multi-Purpose Court

09 - Cricket Practice Pitch

10 - Kids Play Area

11 - Badminton Courts

12 - Step Seating

13 - Open Area Amphitheatre

14 - Transformer Yard

15 - Visitors Car Parking

16 - Toddler's Pool

17 - Swimming Pool

18 - Deck

6'6" Wide Corridor

FLOOR PLAN

TOWER - A

| Flat No.  | 01, 03,<br>21, 23 |
|-----------|-------------------|
| SBA       | 1125              |
| PA        | 847               |
| CA (NBC)  | 783               |
| CA (RERA) | 645               |
| UDS       | 485               |