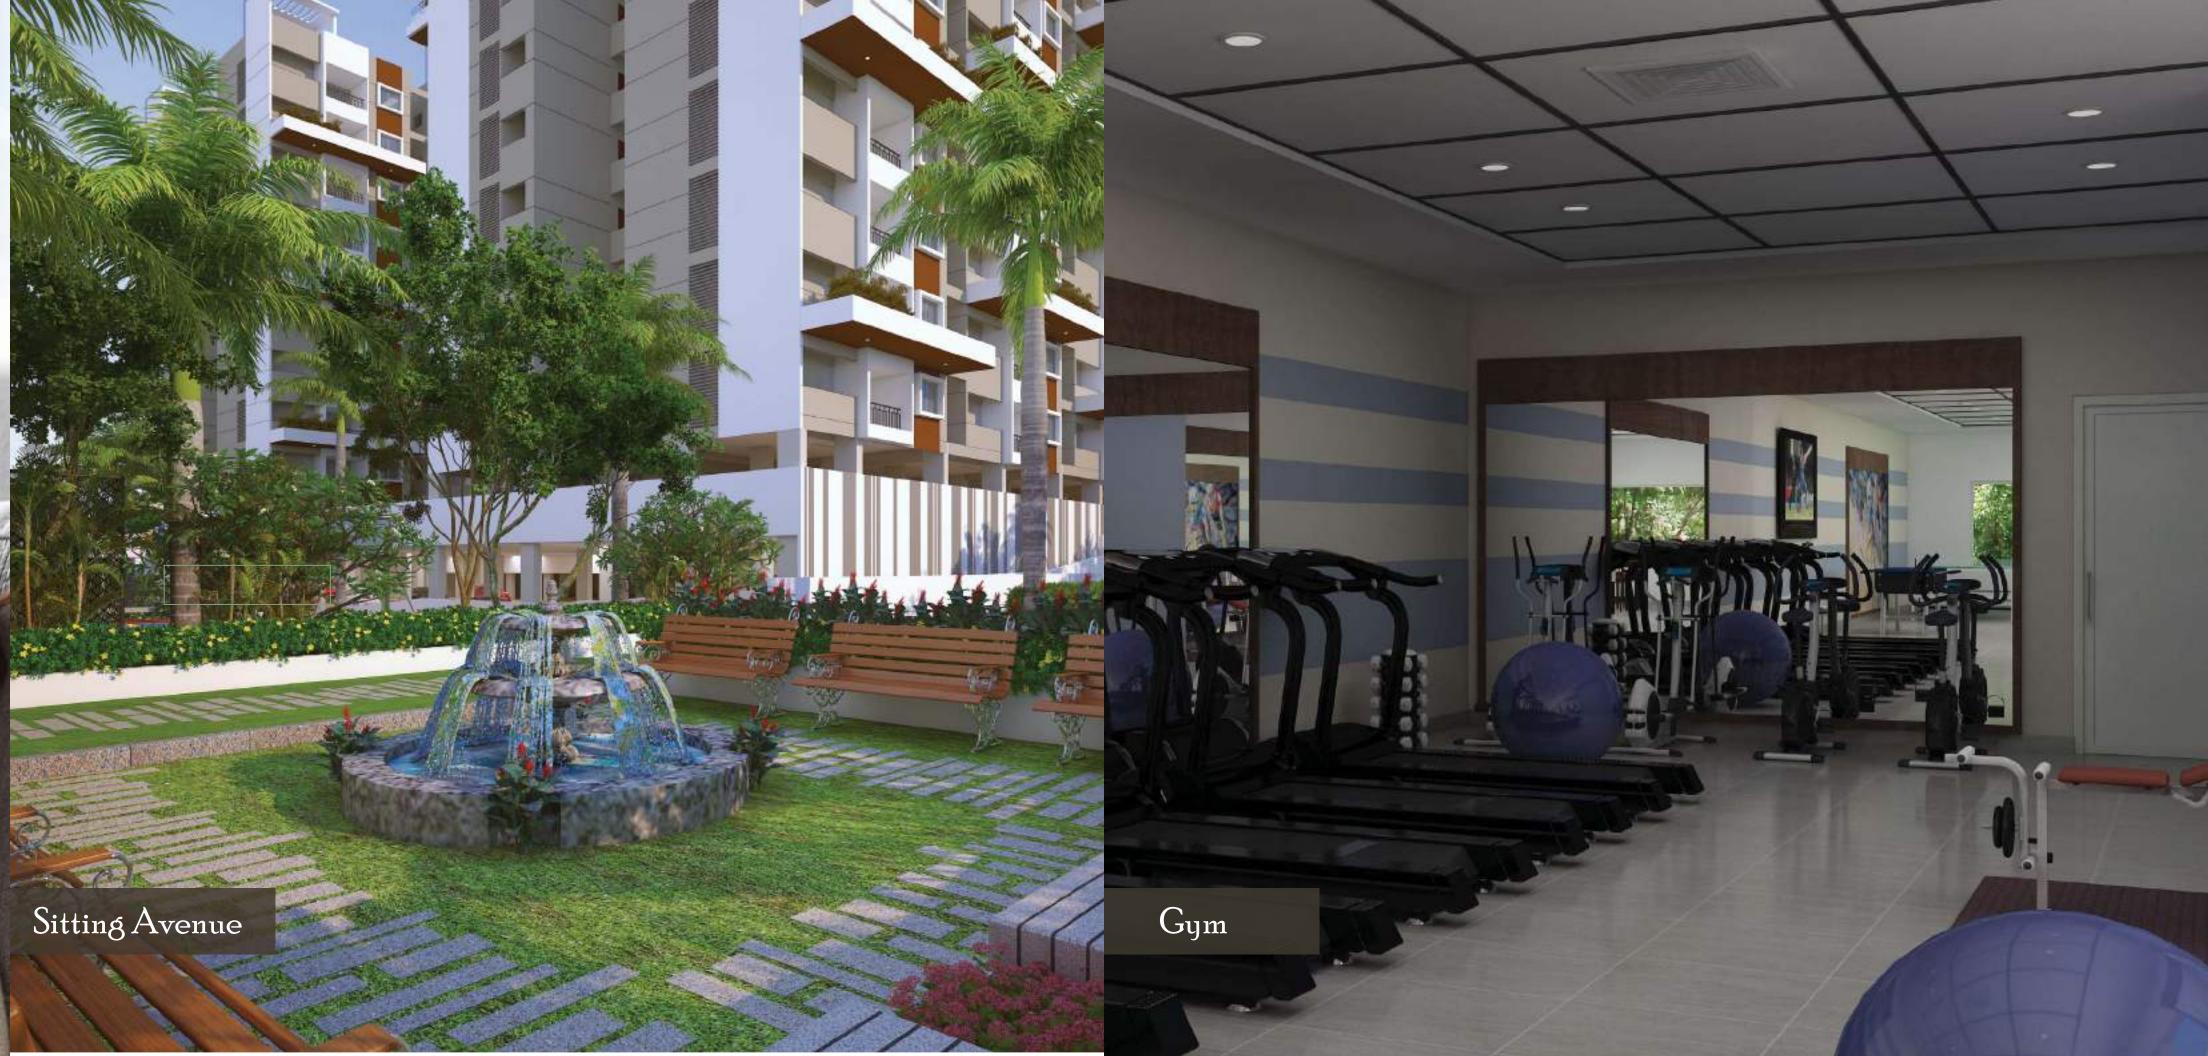

## **Recreational Activities**

- Multi-Purpose hall for hosting parties and events
- Elders' park with benches for sitting.
- Children's play area
- Open-air Amphitheatre with a raised dais.
- $\ensuremath{\,^{\mathscr F}}$  Steam and Sauna rooms
- Pool Table
- Foosball
- Air hockey
- Dartboard
- Carroms and other board games
- Hopscotch
- Mini Golf Putt

## Health and Fitness Activities

- Gymnasium/ Fitness Centre
- Swimming Pool with Toddler Pool
- Jogging Track
- ☞ Yoga/ Aerobics/ Zumba Hall