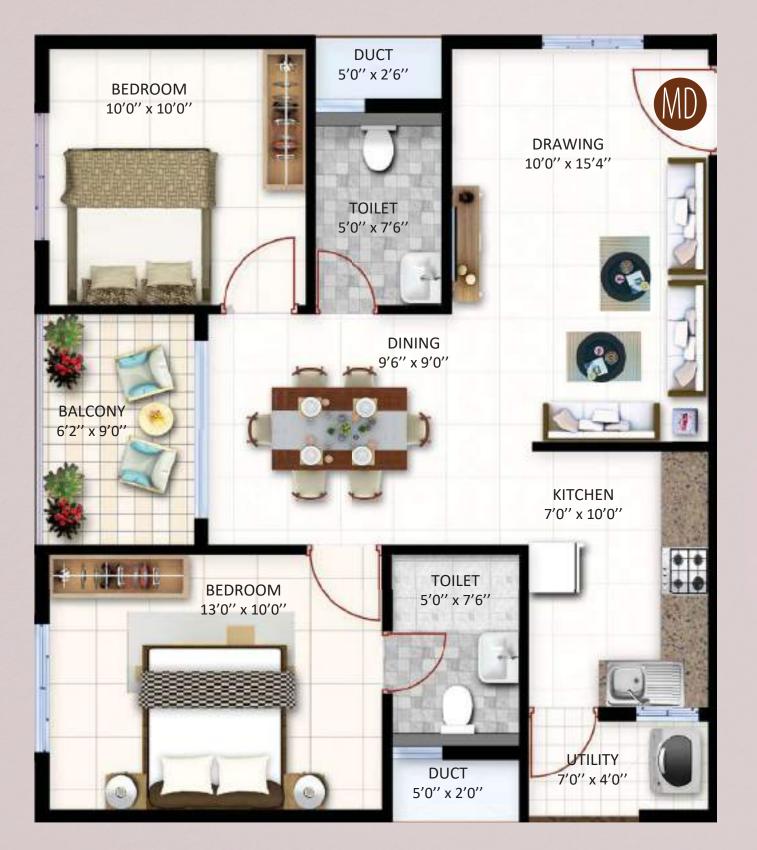

**SBA** - Super Built-up Area

**PA** - Plinth Area

CA (NBC) - Carpet Area (As per the definition of National Building Code of India)

**CA** (RERA) - Carpet Area (As per the definition of RERA)

| Flat No    |                          | PA                    | CA (NBC)   | CA (RERA) | UDS            | N          | -  | ,311     |                                                                                                                                                                                                                                                                                                                                                                                                                                                                                                                                                                                                                                                                                                                                                                                                                                                                                                                                                                                                                                                                                                                                                                                                                                                                                                                                                                                                                                                                                                                                                                                                                                                                                                                                                                                                                                                                                                                                                                                                                                                                                                                                | 10            |
|------------|--------------------------|-----------------------|------------|-----------|----------------|------------|----|----------|--------------------------------------------------------------------------------------------------------------------------------------------------------------------------------------------------------------------------------------------------------------------------------------------------------------------------------------------------------------------------------------------------------------------------------------------------------------------------------------------------------------------------------------------------------------------------------------------------------------------------------------------------------------------------------------------------------------------------------------------------------------------------------------------------------------------------------------------------------------------------------------------------------------------------------------------------------------------------------------------------------------------------------------------------------------------------------------------------------------------------------------------------------------------------------------------------------------------------------------------------------------------------------------------------------------------------------------------------------------------------------------------------------------------------------------------------------------------------------------------------------------------------------------------------------------------------------------------------------------------------------------------------------------------------------------------------------------------------------------------------------------------------------------------------------------------------------------------------------------------------------------------------------------------------------------------------------------------------------------------------------------------------------------------------------------------------------------------------------------------------------|---------------|
| 04         | 1080                     | 811                   | 759        | 645       | 465            |            | A. | EE -     | 186                                                                                                                                                                                                                                                                                                                                                                                                                                                                                                                                                                                                                                                                                                                                                                                                                                                                                                                                                                                                                                                                                                                                                                                                                                                                                                                                                                                                                                                                                                                                                                                                                                                                                                                                                                                                                                                                                                                                                                                                                                                                                                                            |               |
|            |                          |                       |            |           |                | w (        | E  |          |                                                                                                                                                                                                                                                                                                                                                                                                                                                                                                                                                                                                                                                                                                                                                                                                                                                                                                                                                                                                                                                                                                                                                                                                                                                                                                                                                                                                                                                                                                                                                                                                                                                                                                                                                                                                                                                                                                                                                                                                                                                                                                                                |               |
|            |                          |                       |            |           |                | A S        |    | -        |                                                                                                                                                                                                                                                                                                                                                                                                                                                                                                                                                                                                                                                                                                                                                                                                                                                                                                                                                                                                                                                                                                                                                                                                                                                                                                                                                                                                                                                                                                                                                                                                                                                                                                                                                                                                                                                                                                                                                                                                                                                                                                                                | A             |
| Tree of    | di zane                  |                       |            | 中华        |                |            |    | Tire.    | 福之(                                                                                                                                                                                                                                                                                                                                                                                                                                                                                                                                                                                                                                                                                                                                                                                                                                                                                                                                                                                                                                                                                                                                                                                                                                                                                                                                                                                                                                                                                                                                                                                                                                                                                                                                                                                                                                                                                                                                                                                                                                                                                                                            |               |
|            | a (a (                   | 4 m                   | 30 30      | 36        |                |            |    |          |                                                                                                                                                                                                                                                                                                                                                                                                                                                                                                                                                                                                                                                                                                                                                                                                                                                                                                                                                                                                                                                                                                                                                                                                                                                                                                                                                                                                                                                                                                                                                                                                                                                                                                                                                                                                                                                                                                                                                                                                                                                                                                                                |               |
| 1000       |                          | CONY                  |            |           |                |            |    |          |                                                                                                                                                                                                                                                                                                                                                                                                                                                                                                                                                                                                                                                                                                                                                                                                                                                                                                                                                                                                                                                                                                                                                                                                                                                                                                                                                                                                                                                                                                                                                                                                                                                                                                                                                                                                                                                                                                                                                                                                                                                                                                                                |               |
| 7          | 16.2                     | x 5 <mark>′0′′</mark> |            | <b>1</b>  |                |            |    |          |                                                                                                                                                                                                                                                                                                                                                                                                                                                                                                                                                                                                                                                                                                                                                                                                                                                                                                                                                                                                                                                                                                                                                                                                                                                                                                                                                                                                                                                                                                                                                                                                                                                                                                                                                                                                                                                                                                                                                                                                                                                                                                                                |               |
|            |                          |                       | (L)        | 31        | DUC            | T          |    |          | BEDROOM                                                                                                                                                                                                                                                                                                                                                                                                                                                                                                                                                                                                                                                                                                                                                                                                                                                                                                                                                                                                                                                                                                                                                                                                                                                                                                                                                                                                                                                                                                                                                                                                                                                                                                                                                                                                                                                                                                                                                                                                                                                                                                                        |               |
|            |                          |                       | VP-        |           | 5′0″ x 3       |            | -  |          | 10'6" x 10'0'                                                                                                                                                                                                                                                                                                                                                                                                                                                                                                                                                                                                                                                                                                                                                                                                                                                                                                                                                                                                                                                                                                                                                                                                                                                                                                                                                                                                                                                                                                                                                                                                                                                                                                                                                                                                                                                                                                                                                                                                                                                                                                                  |               |
| ALC:       |                          |                       |            | 0         |                |            | 32 |          |                                                                                                                                                                                                                                                                                                                                                                                                                                                                                                                                                                                                                                                                                                                                                                                                                                                                                                                                                                                                                                                                                                                                                                                                                                                                                                                                                                                                                                                                                                                                                                                                                                                                                                                                                                                                                                                                                                                                                                                                                                                                                                                                |               |
|            |                          |                       | •          | - OH      | Why .          | THE STREET |    |          |                                                                                                                                                                                                                                                                                                                                                                                                                                                                                                                                                                                                                                                                                                                                                                                                                                                                                                                                                                                                                                                                                                                                                                                                                                                                                                                                                                                                                                                                                                                                                                                                                                                                                                                                                                                                                                                                                                                                                                                                                                                                                                                                |               |
|            | DRAW                     | ING                   |            | 7         |                |            |    |          |                                                                                                                                                                                                                                                                                                                                                                                                                                                                                                                                                                                                                                                                                                                                                                                                                                                                                                                                                                                                                                                                                                                                                                                                                                                                                                                                                                                                                                                                                                                                                                                                                                                                                                                                                                                                                                                                                                                                                                                                                                                                                                                                |               |
| 1          | 15′4′′ x 1               |                       |            | -         | TOIL<br>5'0" x |            |    |          |                                                                                                                                                                                                                                                                                                                                                                                                                                                                                                                                                                                                                                                                                                                                                                                                                                                                                                                                                                                                                                                                                                                                                                                                                                                                                                                                                                                                                                                                                                                                                                                                                                                                                                                                                                                                                                                                                                                                                                                                                                                                                                                                |               |
| MD         |                          |                       |            |           |                |            |    | -1.      |                                                                                                                                                                                                                                                                                                                                                                                                                                                                                                                                                                                                                                                                                                                                                                                                                                                                                                                                                                                                                                                                                                                                                                                                                                                                                                                                                                                                                                                                                                                                                                                                                                                                                                                                                                                                                                                                                                                                                                                                                                                                                                                                |               |
| IVID       | )                        |                       |            |           | 1              |            | 5) |          | THE THE PARTY OF                                                                                                                                                                                                                                                                                                                                                                                                                                                                                                                                                                                                                                                                                                                                                                                                                                                                                                                                                                                                                                                                                                                                                                                                                                                                                                                                                                                                                                                                                                                                                                                                                                                                                                                                                                                                                                                                                                                                                                                                                                                                                                               | N             |
| 100 A 1400 | CONTROL OF THE PERSON    |                       | -          |           | THCT IN        |            | 5  |          | Service of the servic | 1 (0.5) (0.5) |
| P. Ville   |                          |                       |            |           |                | DINING     |    |          |                                                                                                                                                                                                                                                                                                                                                                                                                                                                                                                                                                                                                                                                                                                                                                                                                                                                                                                                                                                                                                                                                                                                                                                                                                                                                                                                                                                                                                                                                                                                                                                                                                                                                                                                                                                                                                                                                                                                                                                                                                                                                                                                |               |
|            |                          | 1                     | 9          |           | 8'0            | )" x 11'0" |    |          | o o                                                                                                                                                                                                                                                                                                                                                                                                                                                                                                                                                                                                                                                                                                                                                                                                                                                                                                                                                                                                                                                                                                                                                                                                                                                                                                                                                                                                                                                                                                                                                                                                                                                                                                                                                                                                                                                                                                                                                                                                                                                                                                                            | 1             |
|            |                          |                       |            |           | -              |            |    |          | KITCHEN                                                                                                                                                                                                                                                                                                                                                                                                                                                                                                                                                                                                                                                                                                                                                                                                                                                                                                                                                                                                                                                                                                                                                                                                                                                                                                                                                                                                                                                                                                                                                                                                                                                                                                                                                                                                                                                                                                                                                                                                                                                                                                                        | 1000          |
|            |                          |                       | TO         | DILET     | 1              |            | )  | 7'       | '10'' x 7'6''                                                                                                                                                                                                                                                                                                                                                                                                                                                                                                                                                                                                                                                                                                                                                                                                                                                                                                                                                                                                                                                                                                                                                                                                                                                                                                                                                                                                                                                                                                                                                                                                                                                                                                                                                                                                                                                                                                                                                                                                                                                                                                                  | 12.5          |
|            |                          |                       | 5′0′       | ′ x 7′6′′ |                | (SE)       |    | ( )      | 1000                                                                                                                                                                                                                                                                                                                                                                                                                                                                                                                                                                                                                                                                                                                                                                                                                                                                                                                                                                                                                                                                                                                                                                                                                                                                                                                                                                                                                                                                                                                                                                                                                                                                                                                                                                                                                                                                                                                                                                                                                                                                                                                           | The same      |
|            | *****                    |                       | Top 1      | HJ.       |                |            | )  |          | 6,40                                                                                                                                                                                                                                                                                                                                                                                                                                                                                                                                                                                                                                                                                                                                                                                                                                                                                                                                                                                                                                                                                                                                                                                                                                                                                                                                                                                                                                                                                                                                                                                                                                                                                                                                                                                                                                                                                                                                                                                                                                                                                                                           | 4             |
|            |                          |                       |            |           |                |            |    |          | 7                                                                                                                                                                                                                                                                                                                                                                                                                                                                                                                                                                                                                                                                                                                                                                                                                                                                                                                                                                                                                                                                                                                                                                                                                                                                                                                                                                                                                                                                                                                                                                                                                                                                                                                                                                                                                                                                                                                                                                                                                                                                                                                              |               |
| 0          |                          |                       | 342        |           |                | ~          |    |          | LITILITY                                                                                                                                                                                                                                                                                                                                                                                                                                                                                                                                                                                                                                                                                                                                                                                                                                                                                                                                                                                                                                                                                                                                                                                                                                                                                                                                                                                                                                                                                                                                                                                                                                                                                                                                                                                                                                                                                                                                                                                                                                                                                                                       |               |
|            | BEDROOM<br>10'0" x 12'0" |                       | <b>新</b> 班 | 100       | -              |            |    |          | UTILITY<br>7'6" x 4'6"                                                                                                                                                                                                                                                                                                                                                                                                                                                                                                                                                                                                                                                                                                                                                                                                                                                                                                                                                                                                                                                                                                                                                                                                                                                                                                                                                                                                                                                                                                                                                                                                                                                                                                                                                                                                                                                                                                                                                                                                                                                                                                         |               |
|            | 100 1120                 | -                     |            |           |                |            |    | STORY OF | or our name                                                                                                                                                                                                                                                                                                                                                                                                                                                                                                                                                                                                                                                                                                                                                                                                                                                                                                                                                                                                                                                                                                                                                                                                                                                                                                                                                                                                                                                                                                                                                                                                                                                                                                                                                                                                                                                                                                                                                                                                                                                                                                                    | STATE S       |