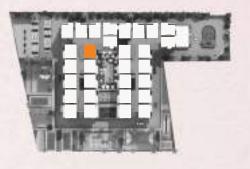

## MASTER PLAN

01 - Entry / Exit

02 - Wide Driveway

03 - Landscaped Area

04 - Entrance Lobby

05 - Sitting Area

06 - Skating Area

07 - Elders' Sitting Area

08 - Multi-Purpose Court

09 - Cricket Practice Pitch

10 - Kids Play Area

11 - Badminton Courts

12 - Step Seating

13 - Open Area Amphitheatre

14 - Transformer Yard

15 - Visitors Car Parking

16 - Toddler's Pool

17 - Swimming Pool

18 - Deck

6'6" Wide Corridor

FLOOR PLAN

TOWER - A

| Flat No.  | 01, 03,<br>21, 23 |
|-----------|-------------------|
| SBA       | 1125              |
| PA        | 847               |
| CA (NBC)  | 783               |
| CA (RERA) | 645               |
| UDS       | 485               |