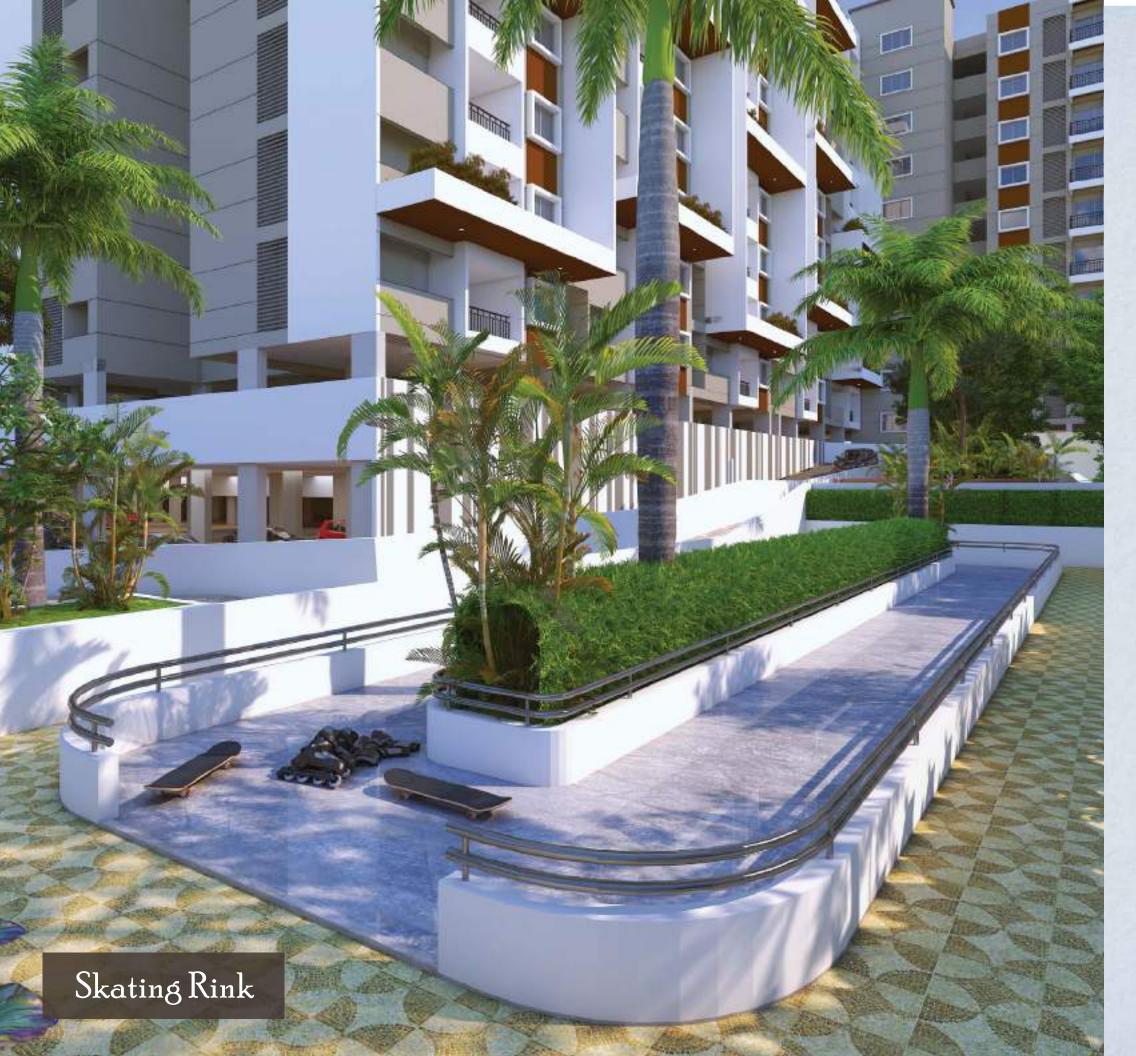

## **Sporting Activities**

- Swimming Pool with Toddler Pool
- Multi-purpose court to actively indulge in different sports
- Badminton courts
- Half Basketball court
- Table Tennis
- Cycling Track over podium
- Skating Rink
- Cricket practice pitches