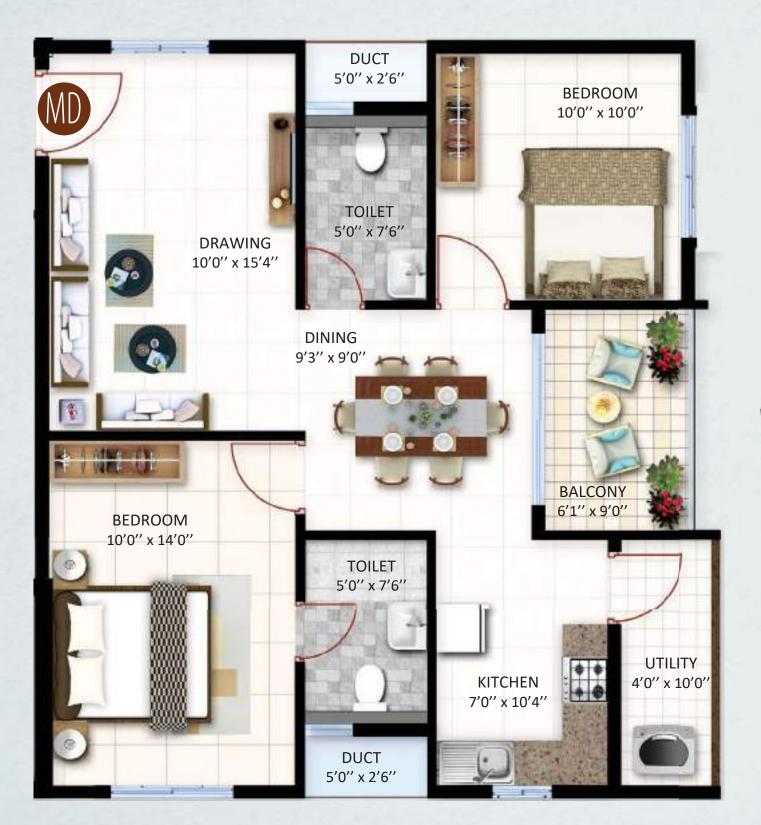

|  | Flat No.  | 6, 7, 8, 9, 10<br>17, 18, 19 |
|--|-----------|------------------------------|
|  | SBA       | 1055                         |
|  | PA        | 793                          |
|  | CA (NBC)  | 728                          |
|  | CA (RERA) | 645                          |
|  | UDS       | 455                          |

**PA** - Plinth Area

CA (NBC) - Carpet Area (As per the definition of National Building Code of India)

CA (RERA) - Carpet Area (As per the definition of RERA)

**UDS** - Undivided Share (corresponding to the flat)