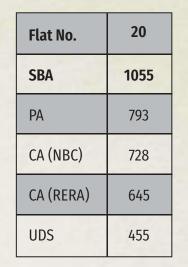

|  | Flat No.  | 6, 7, 8, 9, 10<br>17, 18, 19 |
|--|-----------|------------------------------|
|  | SBA       | 1055                         |
|  | PA        | 793                          |
|  | CA (NBC)  | 728                          |
|  | CA (RERA) | 645                          |
|  | UDS       | 455                          |

**PA** - Plinth Area

CA (NBC) - Carpet Area (As per the definition of National Building Code of India)

CA (RERA) - Carpet Area (As per the definition of RERA)

**UDS** - Undivided Share (corresponding to the flat)