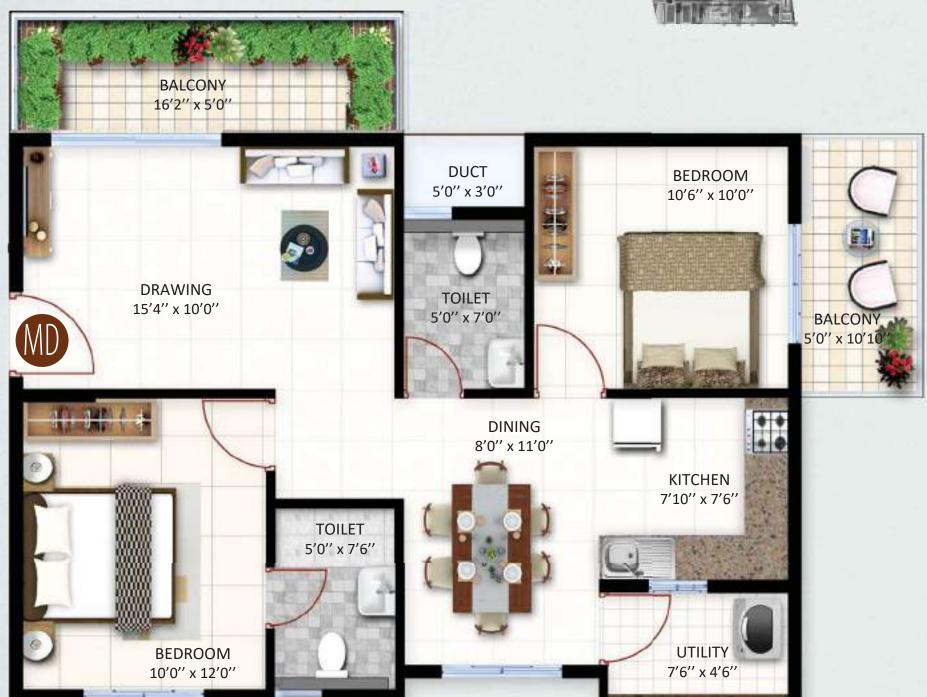

16 - Toddler's Pool

17 - Swimming Pool

18 - Deck

6'6" Wide Corridor

FLOOR PLAN

TOWER - A

| Flat No.  | 01, 03,<br>21, 23 |
|-----------|-------------------|
| SBA       | 1125              |
| PA        | 847               |
| CA (NBC)  | 783               |
| CA (RERA) | 645               |
| UDS       | 485               |