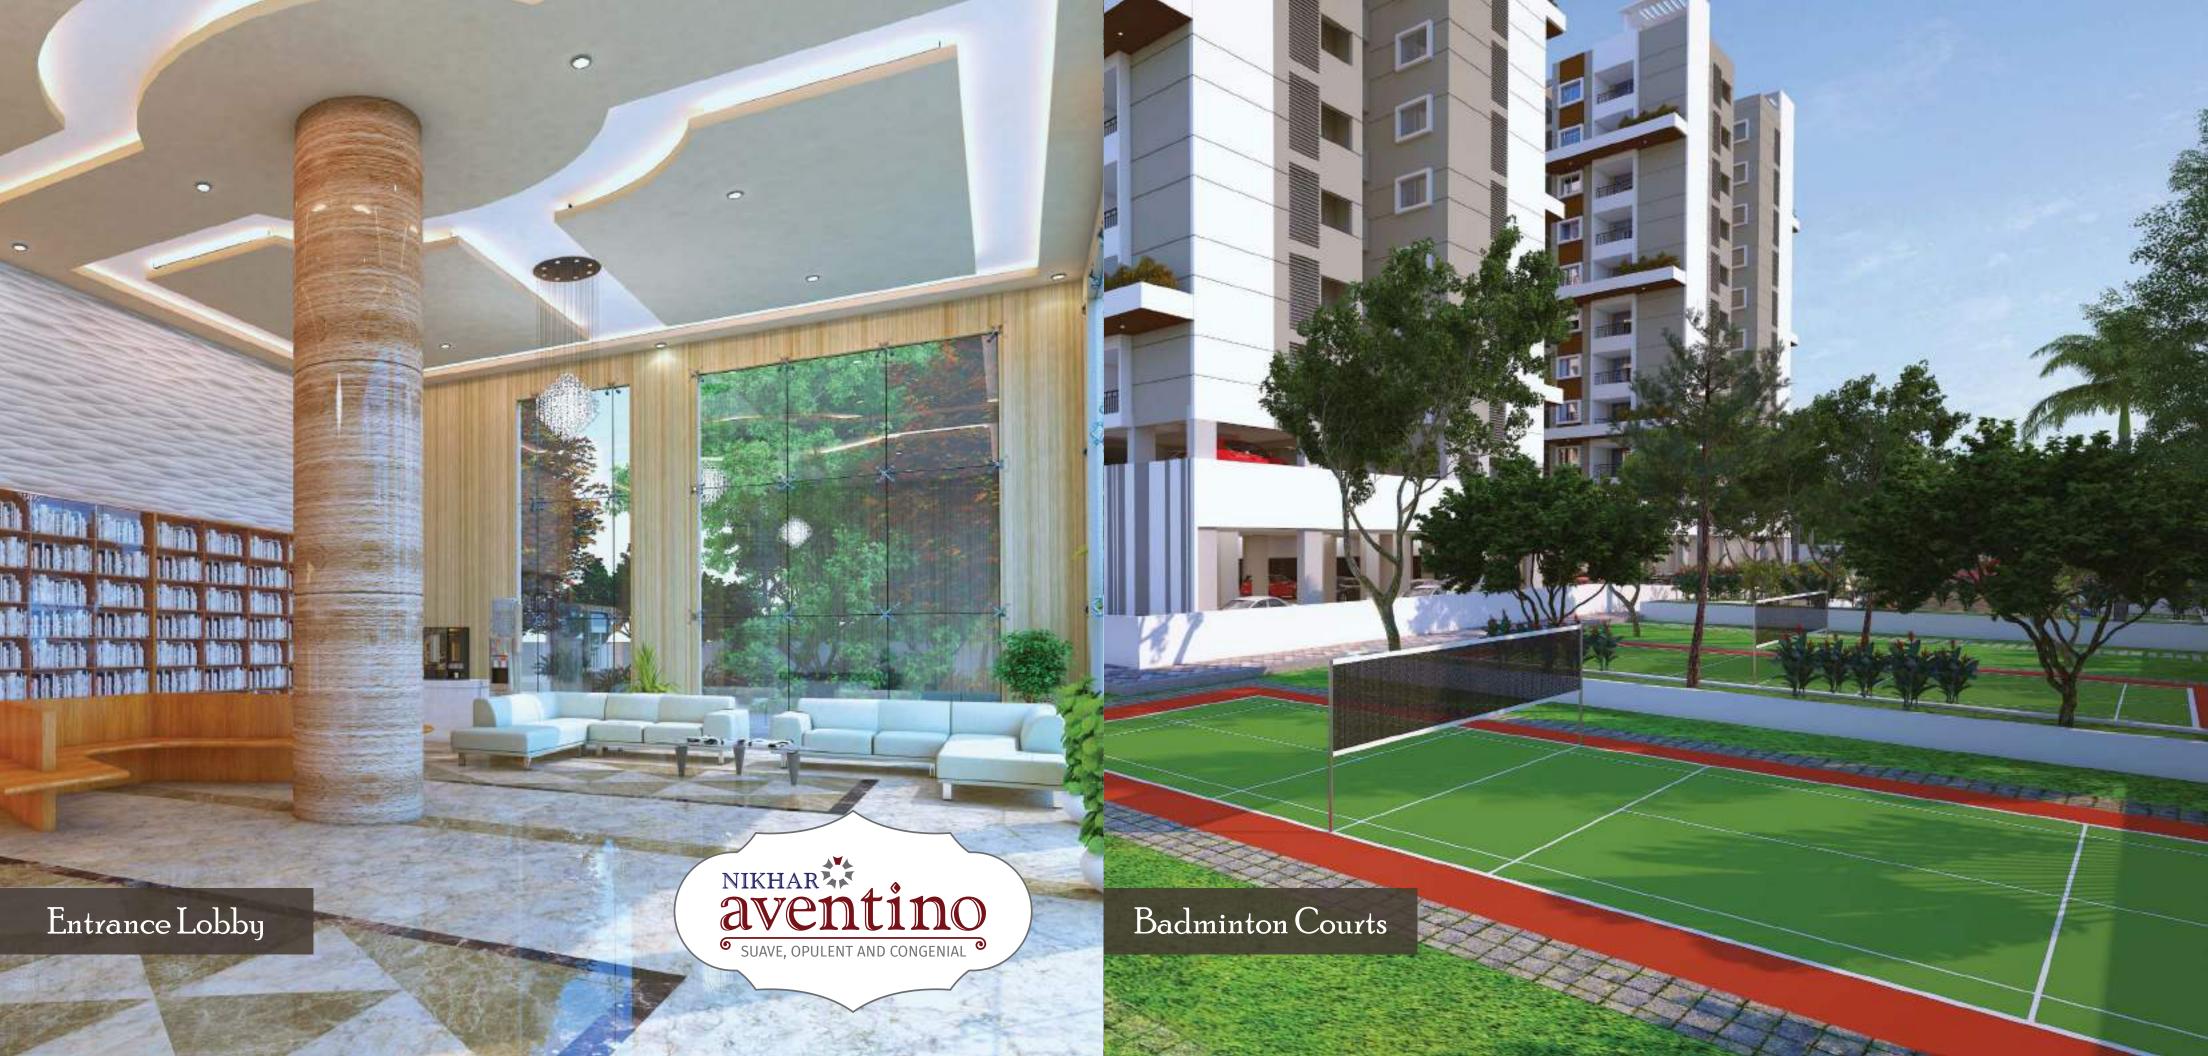

## **Sporting Activities**

- Swimming Pool with Toddler Pool
- Multi-purpose court to actively indulge in different sports
- Badminton courts
- Half Basketball court
- Table Tennis
- Cycling Track over podium
- Skating Rink
- Cricket practice pitches

## **Recreational Activities**

- Multi-Purpose hall for hosting parties and events
- Elders' park with benches for sitting.
- Children's play area
- Open-air Amphitheatre with a raised dais.
- $\ensuremath{\,^{\mathscr F}}$  Steam and Sauna rooms
- Pool Table
- Foosball
- Air hockey
- Dartboard
- Carroms and other board games
- Hopscotch
- Mini Golf Putt