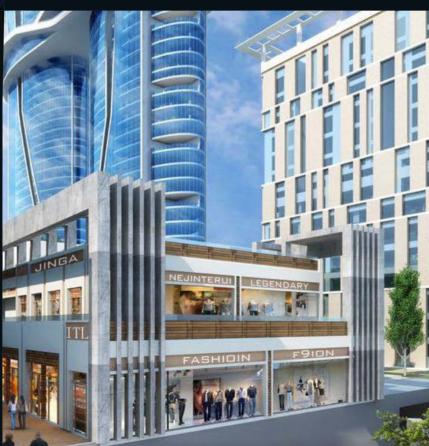

# WORK SPACES PRESENT NEW OPPORTUNITIES HERE

The balance to work-life begins right from the ecosystem you are in, and the office spaces at Grandthum present the perfect amalgamation of working and networking. For modern professionals, it means a day of work followed by socialising over dinner which in turn helps build more contacts and open new avenues for business.

- Two high rise towers with 34 floors dedicated to office spaces
- Plug and play models for entrepreneurs, professionals and small businesses
- Large, flexible spaces for medium to large businesses

#### ANCHOR SPACES

For businesses that need to stand out or demand their own expa sive spaces, the Anchor Spaces at Grandthum give them the space and visibility to help them achieve their true potential.

- · At key strategic areas
- Offer maximum visibility
- · Designed to get maximum footfalls
- Versatile spaces adept to change