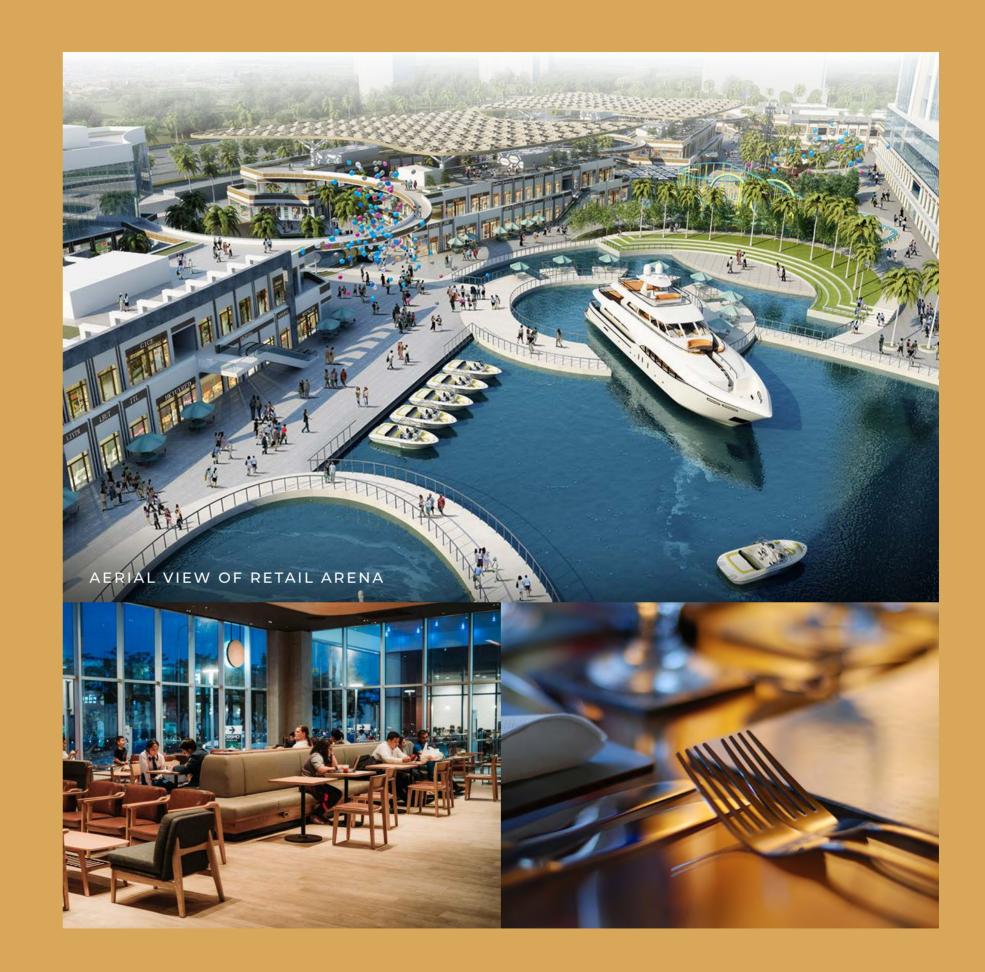

#### TIME SLOVS DOVN IN A YACHT HERE

Imagine a serene evening with the aroma of the food in the air and a pleasant coolness from the water surrounding you. That is how an open air dining experience will be at the Yacht Garden.

An outdoor seating area surrounded by water and inspired by a yacht, the Yacht Garden offers you the space to relax, dine and simply be in the moment. To enhance the experience further, it will also have smaller yachts floating around you.

- Modelled like a yacht
- Smaller floating boats for rides