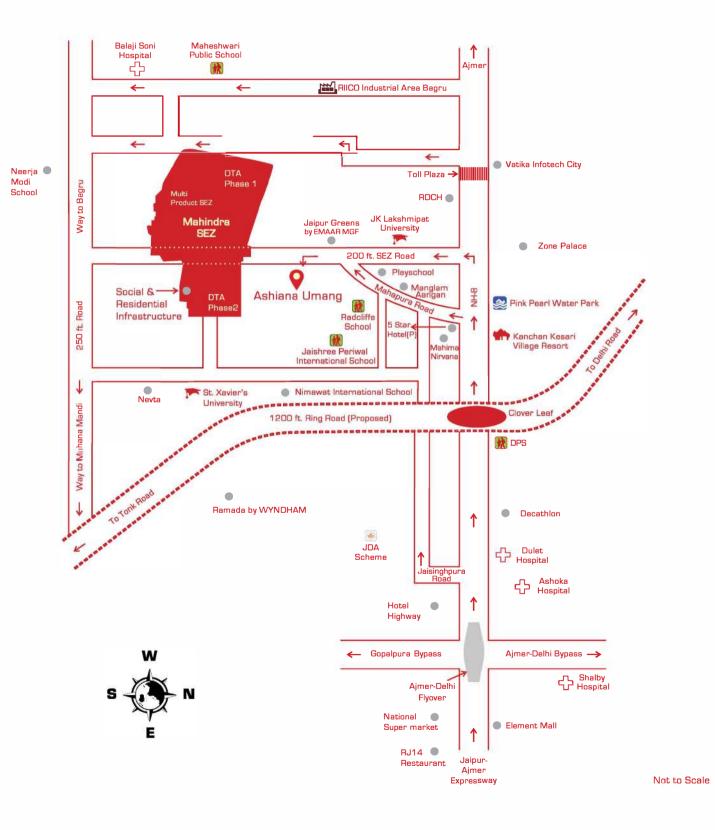

## DISTANCE CHART

| S. No | Name                                  | Distance from Umang |
|-------|---------------------------------------|---------------------|
| 1.    | Mahindra World City, SEZ              | 2.7 Kms.            |
| 2.    | Jaishree Periwal International School | 2.9 Kms.            |
| 3.    | St. Xavier University, Nevta          | 3.9 Kms.            |
| 4.    | DPS, Ajmer Road                       | 6.4 Kms.            |
| 5.    | Balaji Soni Hospital                  | 12.4 Kms.           |
| 6.    | Manipal University                    | 14.4 Kms.           |
| 7.    | Railway Station                       | 19.4 Kms.           |
| 8.    | Jaipur International Airport          | 24 Kms.             |

Distance as per Google maps

## Location Map