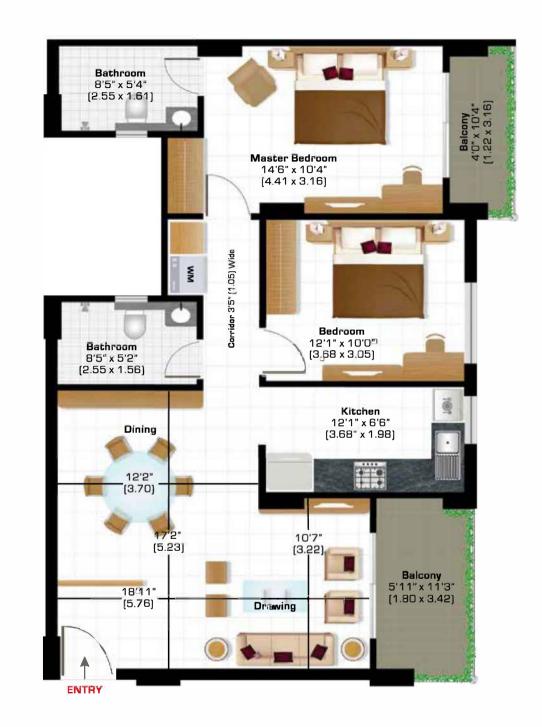

#### LAT LAYOUT:

These plans are for representational purpose only and do not constitute a promise by the company nor does it create any contractual obligation on part of the company. Internal dimensions mentioned are from brick-to-brick and balcony dimensions are up to the outer edge of the balcony slab. Tiles/granite can have inherent colour and grain variations or may also differ from show-home due to non-availability of material. Marginal difference may also occur during construction. Furnishing/furniture, gadgets, products and appliances displayed are not part of the sales offering and these are for representation purpose only. The super area mentioned is only for the purpose of comparison with similar product in the industry and calculating maintenance charges in future. Please refer to the template of Flat Buyer's Agreement (available on ashianahousing.com) to know about company's legal offering and its contractual obligations in respect of purchase of flats/units in the Project, including the flat layout.