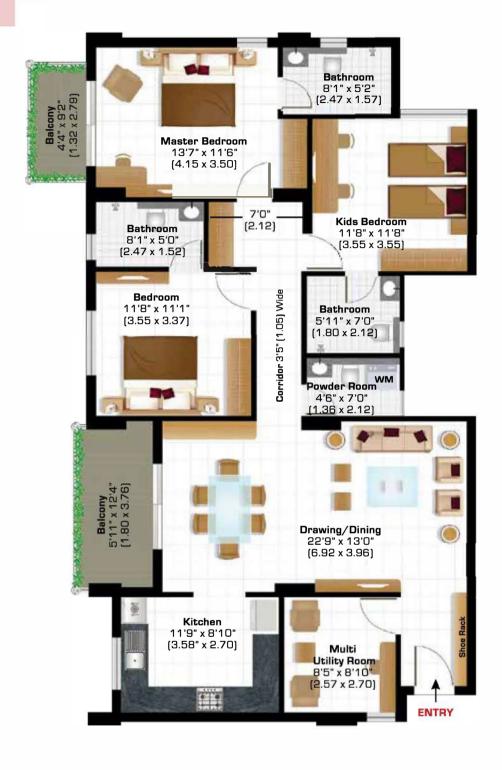

| Tulip +<br>3BHK +<br>3Bathroom +<br>Multi Utility | Super Area<br>sq.ft (sq.m.) | Carpet Area<br>sq.ft (sq.m.) | Total Balcony Area<br>sq.ft (sq.m.) |
|---------------------------------------------------|-----------------------------|------------------------------|-------------------------------------|
| Room +<br>Powder Room                             | 1787 (166.01)               | 1218 (113.17)                | 100.54 (9.34)                       |

#### LAT LAYOUT:

These plans are for representational purpose only and do not constitute a promise by the company nor does it create any contractual obligation on part of the company. Internal dimensions mentioned are from brick-to-brick and balcony dimensions are up to the outer edge of the balcony slab. Tiles/granite can have inherent colour and grain variations or may also differ from show-home due to non-availability of material. Marginal difference may also occur during construction. Furnishing/furniture, gadgets, products and appliances displayed are not part of the sales offering and these are for representation purpose only. The super area mentioned is only for the purpose of comparison with similar product in the industry and calculating maintenance charges in future. Please refer to the template of Flat Buyer's Agreement (available on ashianahousing.com) to know about company's legal offering and its contractual obligations in respect of purchase of flats/units in the Project, including the flat layout.