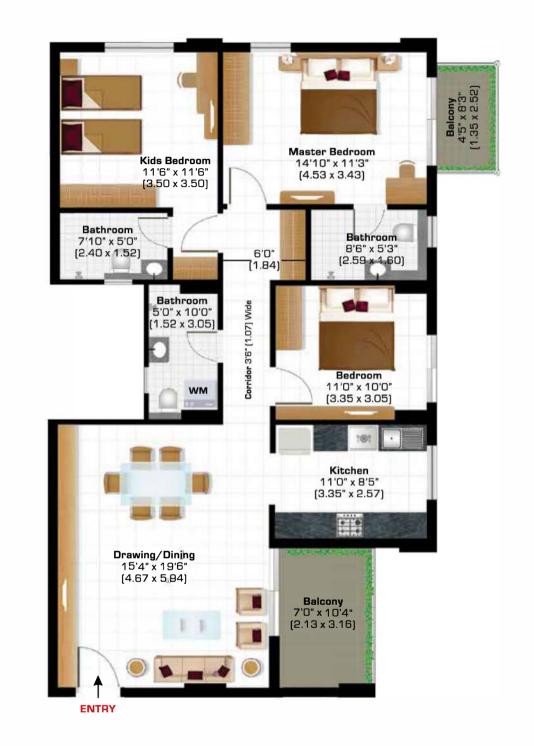

| Lavender             | Super Area    | Carpet Area   | Total Balcony Area |  |
|----------------------|---------------|---------------|--------------------|--|
| Premium              | sq.ft (sq.m.) | sq.ft (sq.m.) | sq.ft (sq.m.)      |  |
| 3BHK +<br>3 Bathroom | 1575 (146.30) | 1058 (98.33)  | 99.57 (9.25)       |  |

| Lavender + | Super Area    | Carpet Area   | Total Balcony Area sq.ft (sq.m.) |
|------------|---------------|---------------|----------------------------------|
| 3BHK +     | sq.ft (sq.m.) | sq.ft (sq.m.) |                                  |
| 3 Bathroom | 1573 (146.19) | 1057 (98.27)  | 100.21 (9.31)                    |

#### LAT LAYOUT:

These plans are for representational purpose only and do not constitute a promise by the company nor does it create any contractual obligation on part of the company. Internal dimensions mentioned are from brick-to-brick and balcony dimensions are up to the outer edge of the balcony slab. Tiles/granite can have inherent colour and grain variations or may also differ from show-home due to non-availability of material. Marginal difference may also occur during construction. Furnishing/furniture, gadgets, products and appliances displayed are not part of the sales offering and these are for representation purpose only. The super area mentioned is only for the purpose of comparison with similar product in the industry and calculating maintenance charges in future. Please refer to the template of Flat Buyer's Agreement (available on ashianahousing.com) to know about company's legal offering and its contractual obligations in respect of purchase of flats/units in the Project, including the flat layout.