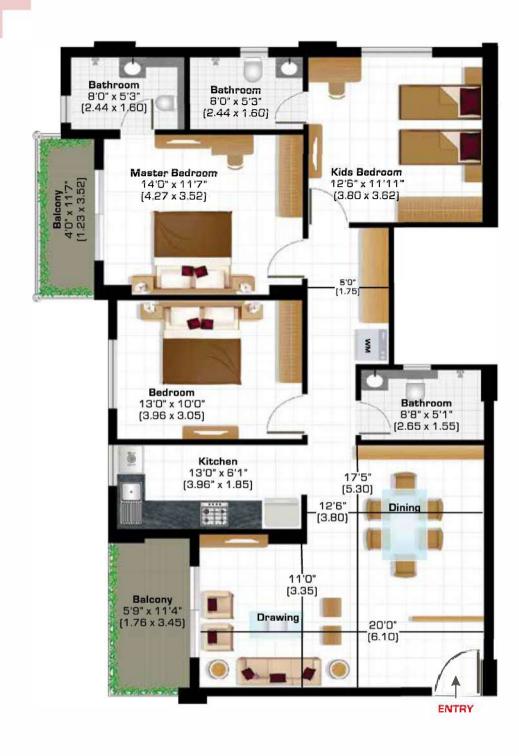

#### LAT LAYOUT:

These plans are for representational purpose only and do not constitute a promise by the company nor does it create any contractual obligation on part of the company. Internal dimensions mentioned are from brick-to-brick and balcony dimensions are up to the outer edge of the balcony slab. Tiles/granite can have inherent colour and grain variations or may also differ from show-home due to non-availability of material. Marginal difference may also occur during construction. Furnishing/furniture, gadgets, products and appliances displayed are not part of the sales offering and these are for representation purpose only. The super area mentioned is only for the purpose of comparison with similar product in the industry and calculating maintenance charges in future. Please refer to the template of Flat Buyer's Agreement (available on ashianahousing.com) to know about company's legal offering and its contractual obligations in respect of purchase of flats/units in the Project, including the flat layout.