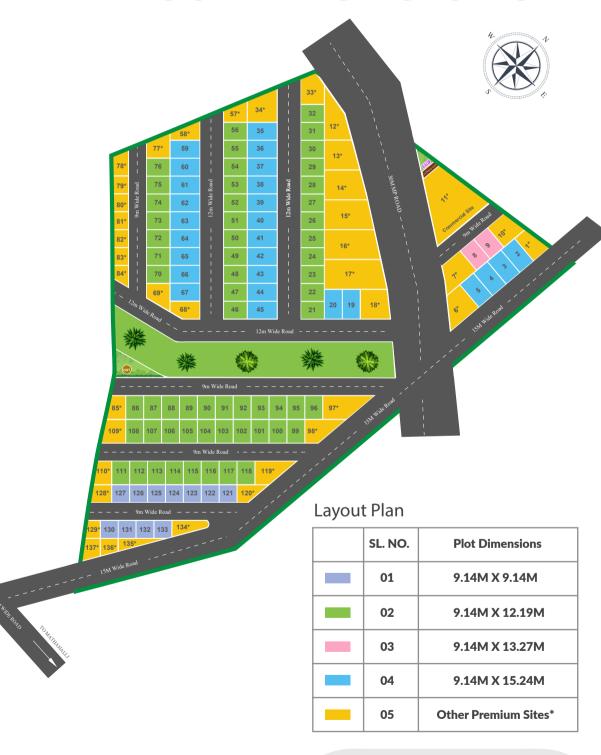

als and international schools.

"The Charm of Greece in the heart of Bangalore"



10 minutes from Tumkur Road and 5 minutes from KSCA



Clear title and state-of-the-art infrastructure



8 acres of Greek-themed development with 137 plots



# Why invest in KNS Athena



### **Ease of connectivity**

Metro, Schools, Colleges, and MNCs are easily accessible



### Clear titles and secure documentation

Hassle-free buying, documentation, and legally apt plots



### **Top-quality development**

Leading-edge infrastructure and superior-quality building materials



### **Greek-themed layout**

Grecian architecture-inspired entrance and landscaping



### **BMRDA & RERA Approved**

BMRDA Approved

RERA Approval number: PRM/KA/RERA/1251/309/PR/200526/003424

## Masterplan and Plot Dimensions



### Accessibility

Located close to the Alur KSCA Stadium, KNS Athena brings you the convenience of city living combined with the calm of a Grecian getaway.



### **About Us**

Neelanchal Land Holdings LLP is a part of KNS infrastructure, which is one of the most trusted developers in bangalore. We were established in 2007 and have completed over 10 million sq ft of developments.

Over the years, we have delivered over 7000+ plots and completed over 15 projects, and served 3500+ happy customers.

### **Ongoing Projects**



#### **KNS Anirvan**

BDA Approved, Off Magadi Road. PRM/KA/RERA/1251/309/

PR/171223/002056 PRM/KA/RERA/1251/309/ PR/181210/002214



### **KNS Ojas**

BDA Approved, Off Mysore Road.

PRM/KA/RERA/1251/310/ PR/171223/001972 PRM/KA/RERA/1251/310/ PR/171223/002349



#