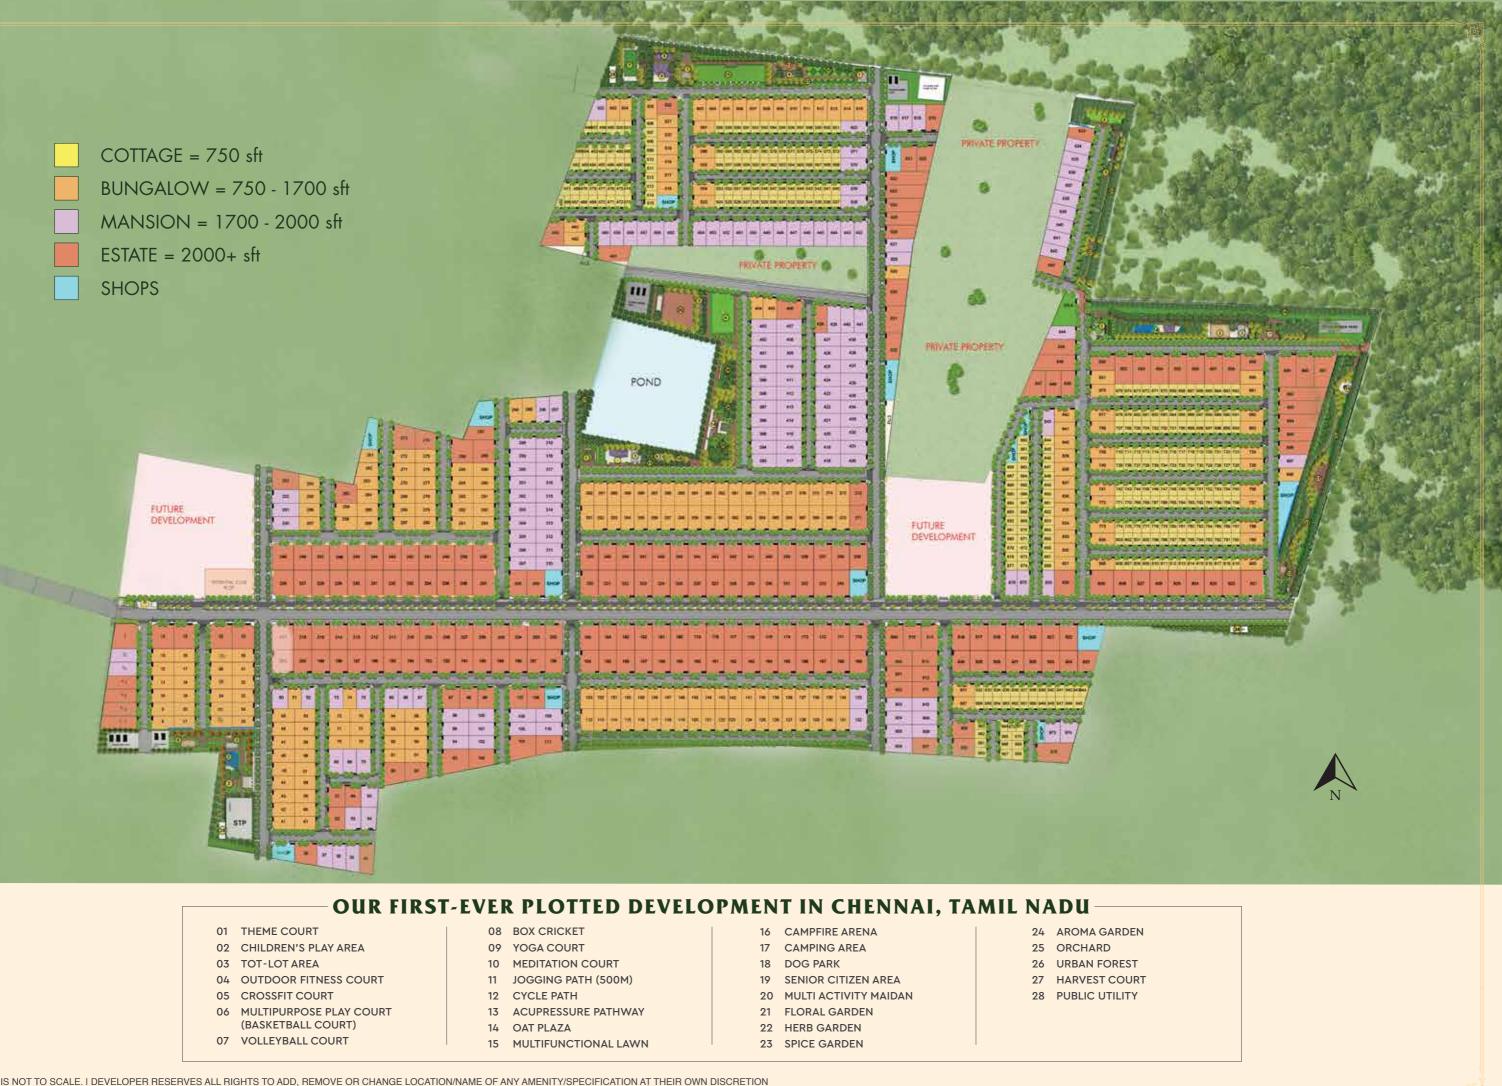

### GODREJ PROPERTIES' FIRST-EVER PLOTTED DEVELOPMENT IN CHENNAI.

A plotted development that brings together the roots of tradition that future generations will cherish, with the breathtaking Renaissance-inspired architecture that will transport you to your own dolce vita. Here's presenting the promise of a glorious future, surrounded by a world of opportunity and beautiful garden views reminiscent of Italian piazzas. Build your homes where you can ensure a good future for your family, while being close to your roots, for generations to come.

Adjacent to a 250-acre Forest

4000+ Trees

Adjacent to Lake and Pond

Location Advantage

Adjacent to Reserve Forest and Lake

4000+ Trees

Swimming Pool

**Banquet Hall** 

Urban Forest

Adjacent to a Serene Pond

F

RERA Registration No. TN/01/Layout/3492/2023, available at: https://rera.tn.gov.in/

Site address: S. No.441/1, 2, 442/1, 2A, 2B, 3A, 3B, 4A, 4B, 4C, 443/1A, 1B, 2A, 2B, 3A, 3B1, 3B2, 445/1A, 1B2, 2, 3, 4A1B, 4A2, 4B, 446/1A, 1B, 2, 448/2, 449/1A1, 1A2, 1B, 2, 460/2A1, 2A2A, 2A2B, 2A2C1, 2A2C2, 2A2D1, 2A2D2, 2A2D3, 2B, 469A/3B1, 3B2, 4B1 & 469A/4B2 of Ezhichur Village / Panchayat, Sriperumbudur Taluk, Kancheepuram District.