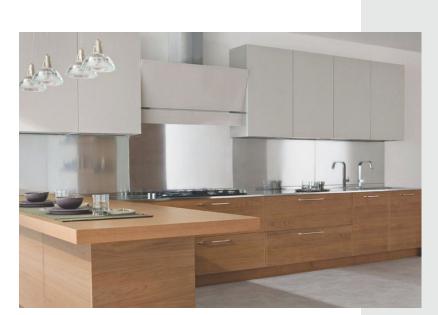

### KITCHEN

- Modular Kitchen in all Flats
- Granite Platform with Stainless steel sink
- Ceramic tiles dado above main counter upto 2' height
- Exhaust Fan
- Adequate Electrical points