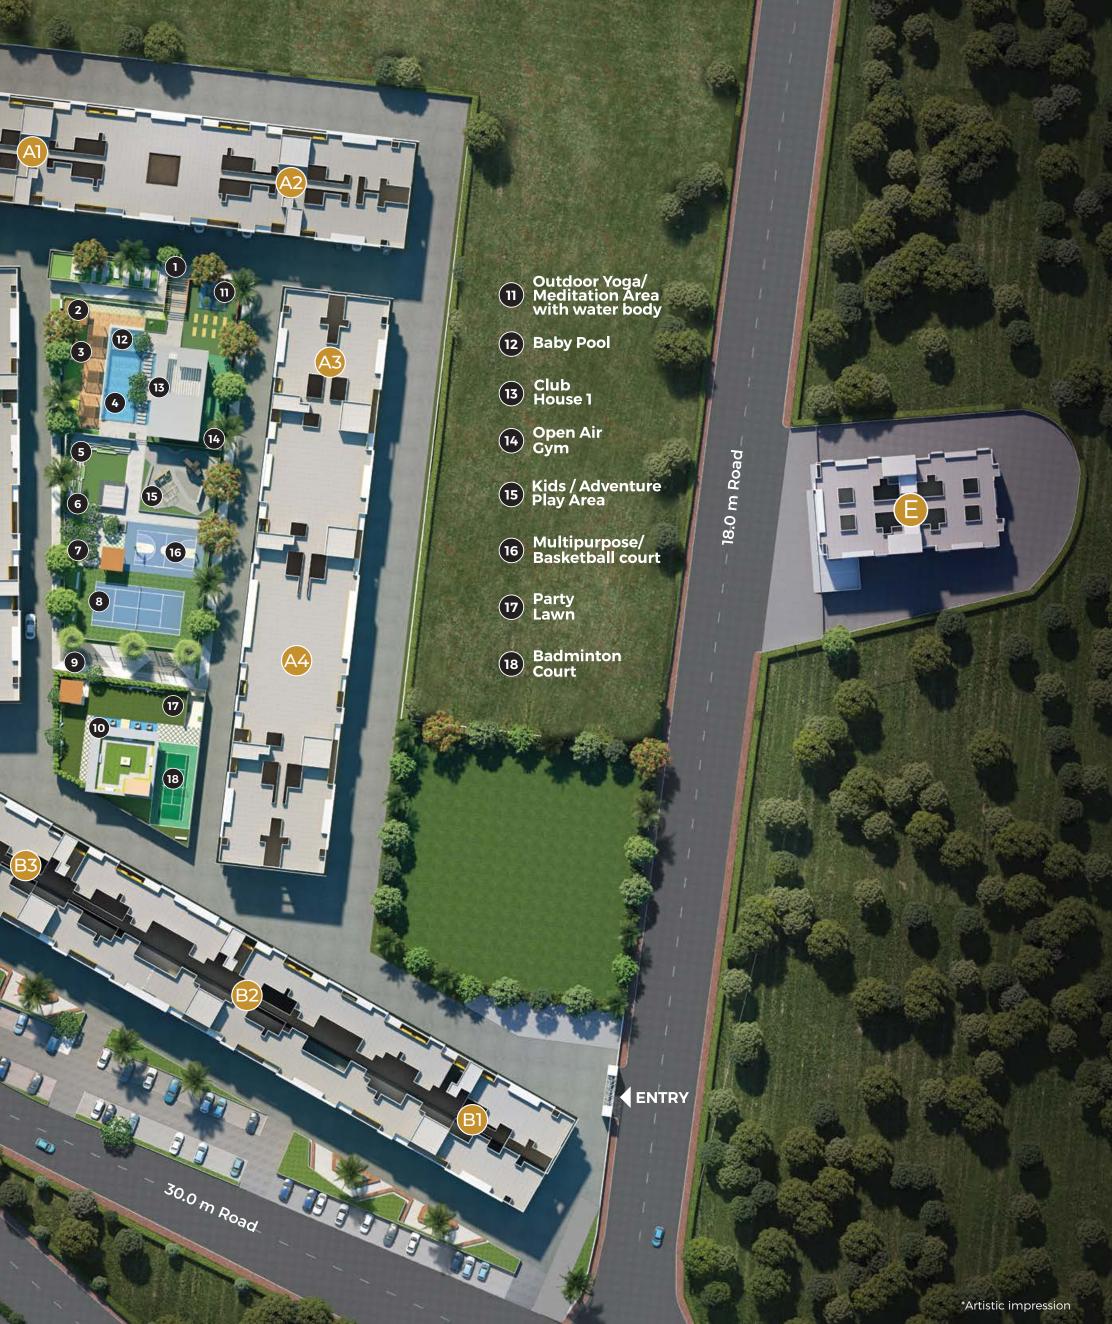

## AMENINES

#### **K-SOCIAL LIFESTYLE**

- Club House 1
- Club House 2
- Multipurpose Hall
- Lounge
- Party Lawn
- Gazebo
- Deck Area
- Amphitheatre
- Garden Sitouts
- Children's Play Area/ Adventure Play Area
- Senior Citizen Park
- Multipurpose Court
- Music Room

## K- ADDED LIFESTYLE

- Co-Working Spaces
- Creche with Attached
   Outdoor Play Zone
- WiFi in Common Areas
- Smart Security Systems
- Decorative Gate With Security Cabin

#### K-HEALTHY LIFESTYLE

- Infinity Pool with Baby Pool
- Spa
- Outdoor Yoga/ Meditation Area with Water Body
- Health Bar with Waiting Area
- Walker's Track
- Aerobics Area
- Indoor AC Gym
- Open Air Gym

#### K-SUSTAINABLE LIFESTYLE

- Sewage Treatment Plant
- Organic Waste
   Composting Machine
- Generator Back Up For Common Area & Lifts

#### K-ATHLETIC LIFESTYLE

- Badminton Court
- Half Basketball Court
- Tennis Court

\*Artistic impression