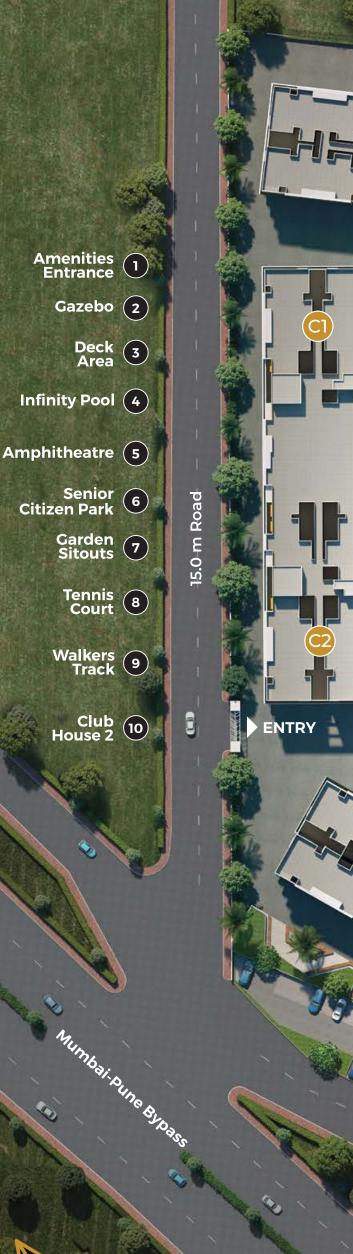

## AMENINES

#### **K-SOCIAL LIFESTYLE**

- Club House 1
- Club House 2
- Multipurpose Hall
- Lounge
- Party Lawn
- Gazebo
- Deck Area
- Amphitheatre
- Garden Sitouts
- Children's Play Area/ Adventure Play Area
- Senior Citizen Park
- Multipurpose Court
- Music Room

## K- ADDED LIFESTYLE

- Co-Working Spaces
- Creche with Attached
   Outdoor Play Zone
- WiFi in Common Areas
- Smart Security Systems
- Decorative Gate With Security Cabin

#### K-HEALTHY LIFESTYLE

- Infinity Pool with Baby Pool
- Spa
- Outdoor Yoga/ Meditation Area with Water Body
- Health Bar with Waiting Area
- Walker's Track
- Aerobics Area
- Indoor AC Gym
- Open Air Gym

#### K-SUSTAINABLE LIFESTYLE

- Sewage Treatment Plant
- Organic Waste
   Composting Machine
- Generator Back Up For Common Area & Lifts

#### K-ATHLETIC LIFESTYLE

- Badminton Court
- Half Basketball Court
- Tennis Court

\*Artistic impression