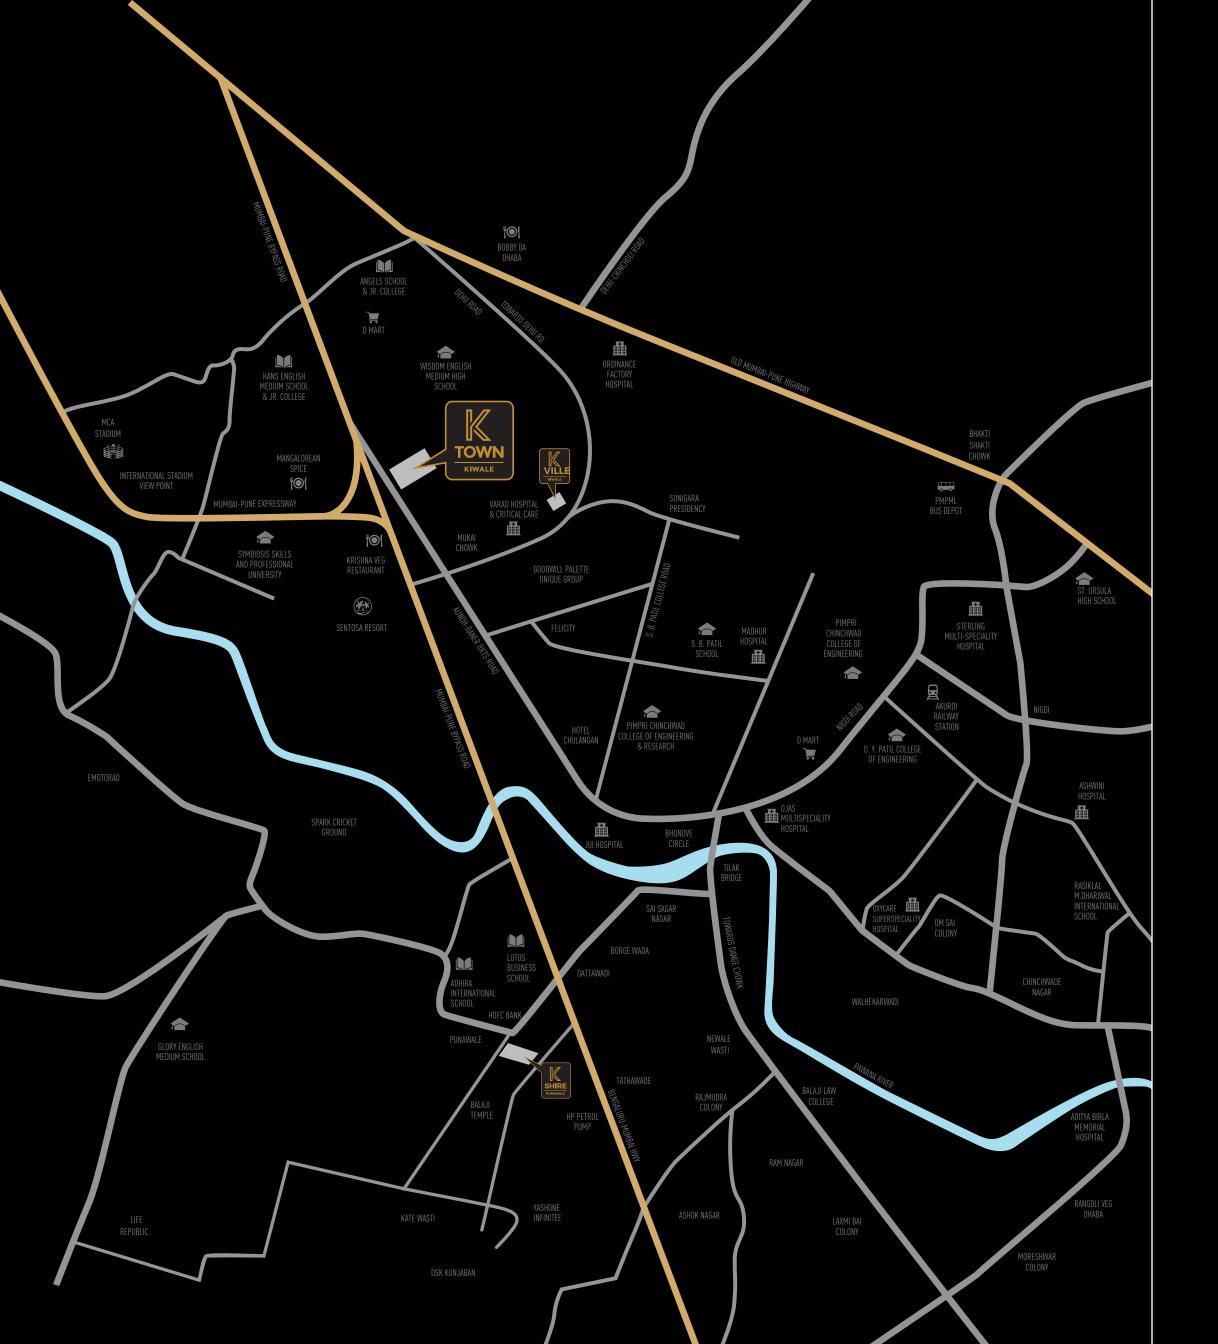

# PROXIMITIES

| • Mumbai - Pune Expressway                      | 2 Mins.  |
|-------------------------------------------------|----------|
| • Mukai Chowk                                   | 3 Mins.  |
| • Akurdi Railway Station                        | 5 Mins.  |
| • S. B. Patil School                            | 5 Mins.  |
| • Upcoming WTC & EON IT Park                    | 6 Mins.  |
| In Tathawade                                    |          |
| • Symbiosis, Kiwale                             | 6 Mins.  |
| • Sentosa Resort, Ravet                         | 7 Mins.  |
| • Hanging Bridge, Ravet                         | 7 Mins.  |
| • Old Pune - Mumbai Highway                     | 10 Mins. |
| • Dange Chowk                                   | 10 Mins. |
| • D. Y. Patil College Of Engineering            | 10 Mins. |
| • Hinjawadi IT Park                             | 10 Mins. |
| • MCA Stadium                                   | 10 Mins. |
| • JSPM College, Tathawade                       | 10 Mins. |
| • Bhumkar Chowk                                 | 10 Mins. |
| <ul> <li>Life Point Hospital, Wakad</li> </ul>  | 10 Mins. |
| <ul> <li>Decathlon, Tathawade</li> </ul>        | 10 Mins. |
| • D Mart, Akurdi                                | 10 Mins. |
| $\cdot$ Hotel TipTop International, Wakad       | 12 Mins. |
| <ul> <li>Indira College, Tathawade</li> </ul>   | 12 Mins. |
| • Aditya Birla Hospital                         | 15 Mins. |
| • Phoenix Mall, Wakad                           | 15 Mins. |
| • Balewadi High Street                          | 16 Mins. |
| • Life Republic                                 | 22 Mins. |
| <ul> <li>Hinjawadi Connectivity from</li> </ul> | 22 Mins. |
| Punawale via Life Republic                      |          |
| • University Circle                             | 30 Mins. |