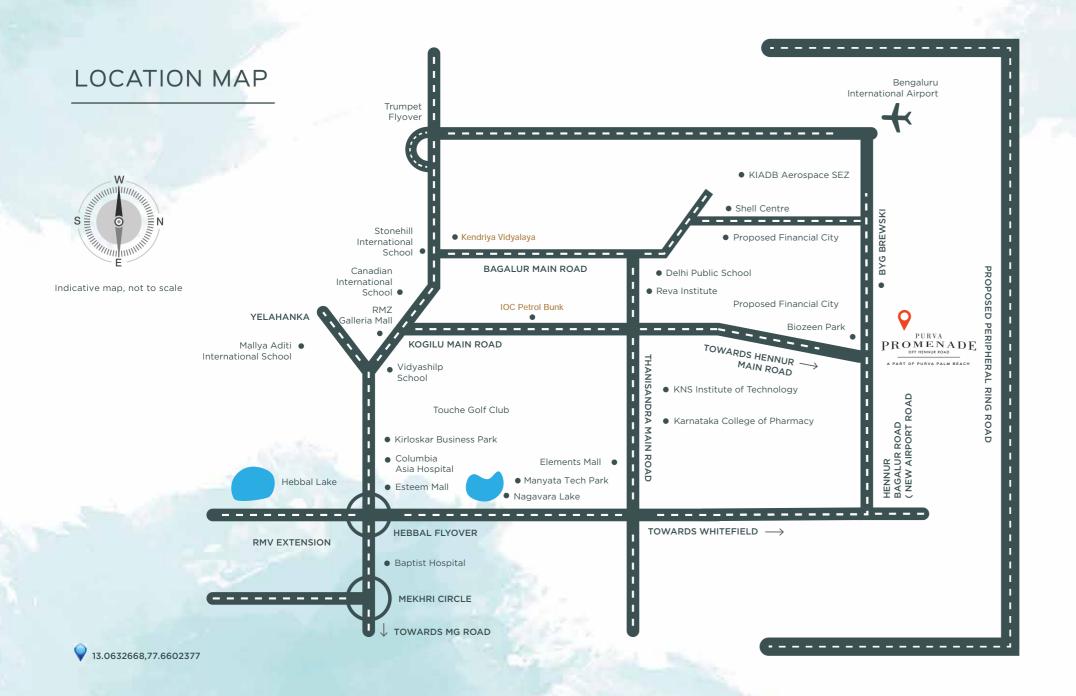

#### PROXIMITY

Columbia Asia Hospital North Bangalore Hospital Baptist Hospital

Esteem Mall | Elements Mall RMZ Galleria Mall

Bangalore International Airport
Outer Ring Road

Stonehill International School
Canadian International School
Mallya Aditi International School
Vidyashilp School
Delhi Public School
Legacy School

Manyata Tech Park
KIADB Aerospace SEZ
Shell Centre
Biozeen park
Kirloskar Business Park