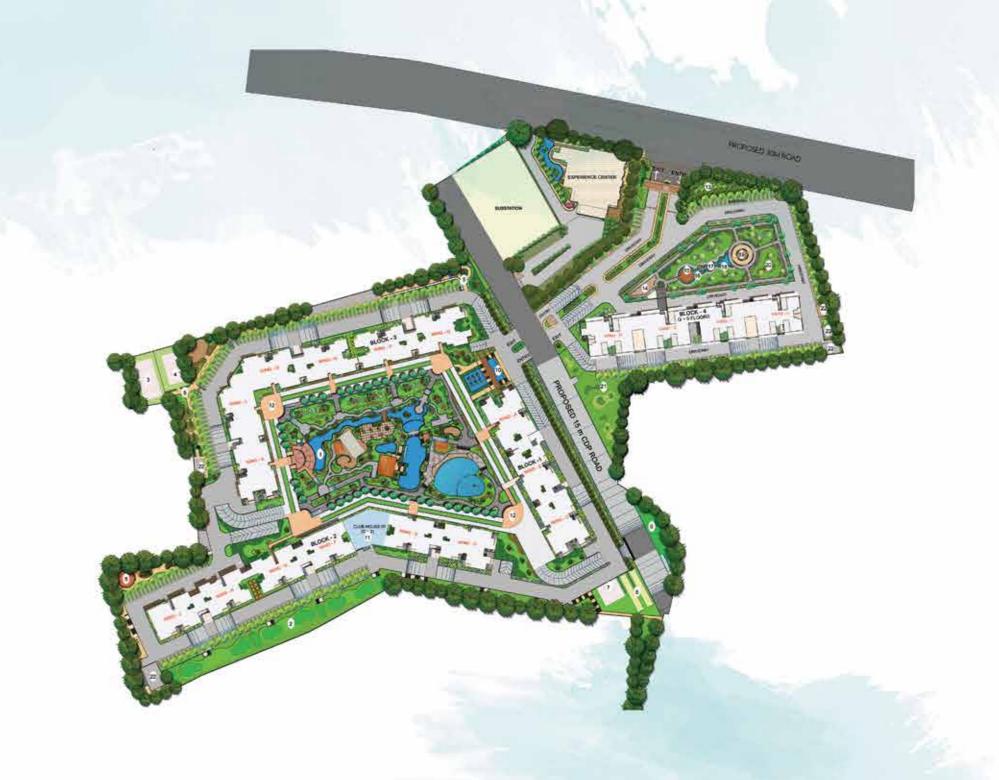

## MASTERPLAN

01. THE LAGOON

02. GOLF PUTTING LAWN

03. TENNIS COURT

04. MULTI PURPOSE COURT

05. JOGGING TRACK

06. CRICKET PRACTICE PITCH

07. BASKET BALL POST

08. YOGA DECK- 01

09. PAW PARK

10. WATER BODY

11. CLUB HOUSE

12. CENTRAL AMENITIES

13. MIYAWAKI FOREST

14. KID'S OBSTACLE COURSE

15. YOGA DECK- 02

16. AROMATHERAPY GARDEN

17. WATER BODY STREAM

18. LAZY DECK

19. FESTIVAL PLAZA

20. BUTTERFLY GARDEN

21. MINI GOLF PUTTING

22. SERVICES

Shape and contours of the water bodies may change as the designs evolve. Water bodies are not as per scale. Amenities may be developed in a phased manner. Further details are contained in the agreement. Please contact our representatives for further details.