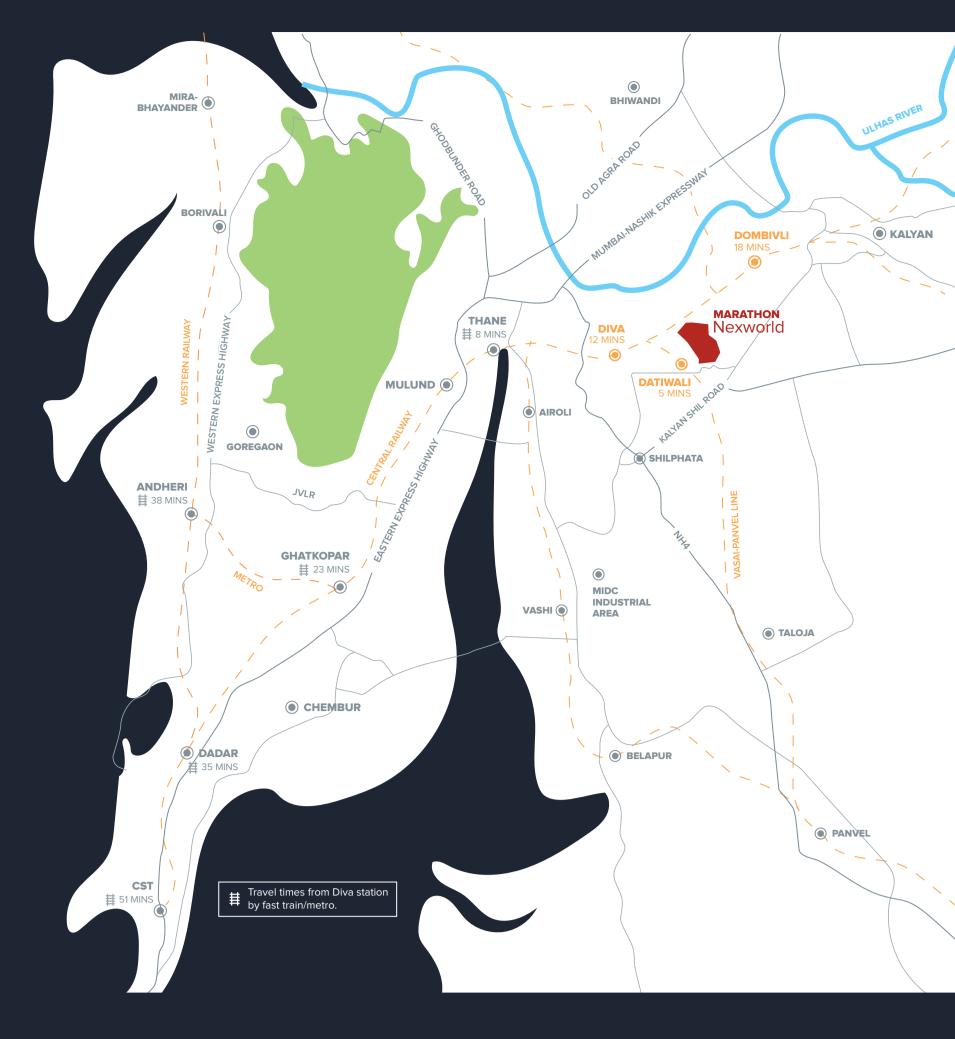

## Mumbai's Last Opportunity

The Kalyan-Shil belt is one of the last areas in and around Mumbai to get developed. Being a short train ride away from Mumbai, this is a once in a lifetime opportunity.

## **Train Connectivity**

12 minutes away from Diva station

**18 minutes** away from Dombivli station on the central line

And then less than **50 minutes** away by train to any place in Mumbai city!

## Mumbai's fastest growing neighborhood

Schools, colleges, hospitals and a brand new mall in your neighborhood. And with many mega townships under development in the area, the list will keep growing!