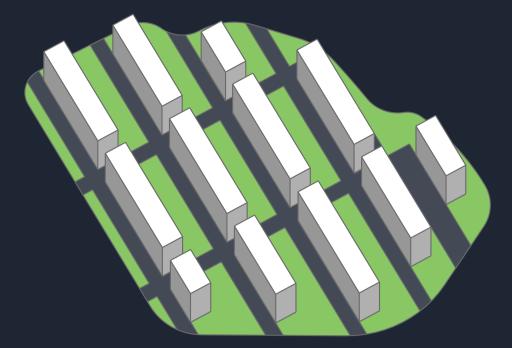

## Design principle Distance between buildings

### Typical urban developments

Most urban developments are concrete jungles row after row of buildings with very little distance between them and hardly any greenery and open spaces. The apartments receive less natural light and have very poor views.

#### Nexworld

A series of design breakthroughs at Nexworld enabled us to eliminate most of the concrete footprint on the plot. Massive distances between buildings allowed us to create huge open expanses of greenery.

At Nexworld every apartment has epic views and gets plenty of sunlight.