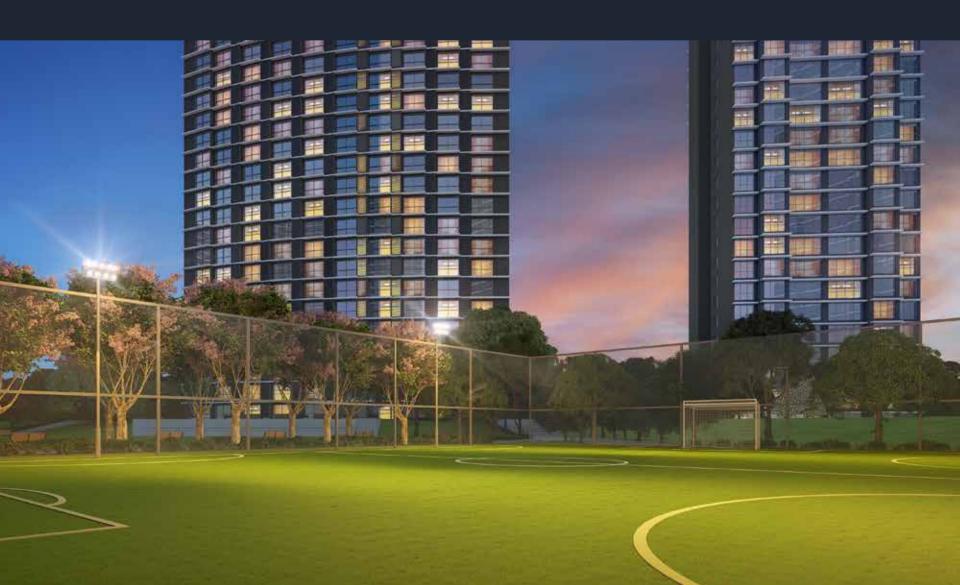

## **Sports Court**

Cricket, football, volleyball, and many other possibilities! This sports court will have an artificial turf, nets and flood lights for those who play their sports seriously. Football, cricket, volleyball and a bunch of other sports can be played on this turf. Play your heart's delight, day or night, rain or sun!