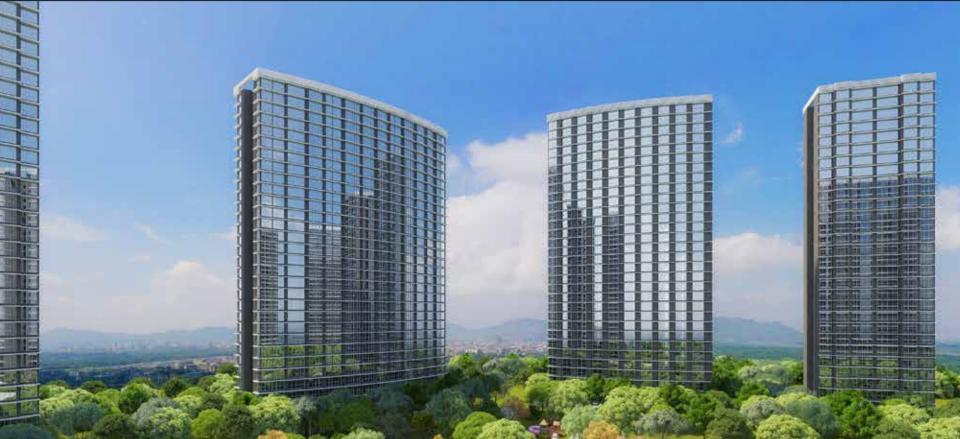

#### 3 towers launched - Aura, Elara and Nova

Aura and Elara are the tallest towers in Dombivli at **36 storeys**, and are nearing completion

Studio (Family Home) - 228 to 229 sq.ft.

**1 BHK** - 338 to 390 sq.ft.

## design principle Iconic buildings

Most developments have very ordinary looking buildings, repeated over and over again. Boring!

At Nexworld, we are bringing an ultra-modern design language with buildings that have a lot of character and personality to them. These are iconic buildings that will make you proud every time you look up!