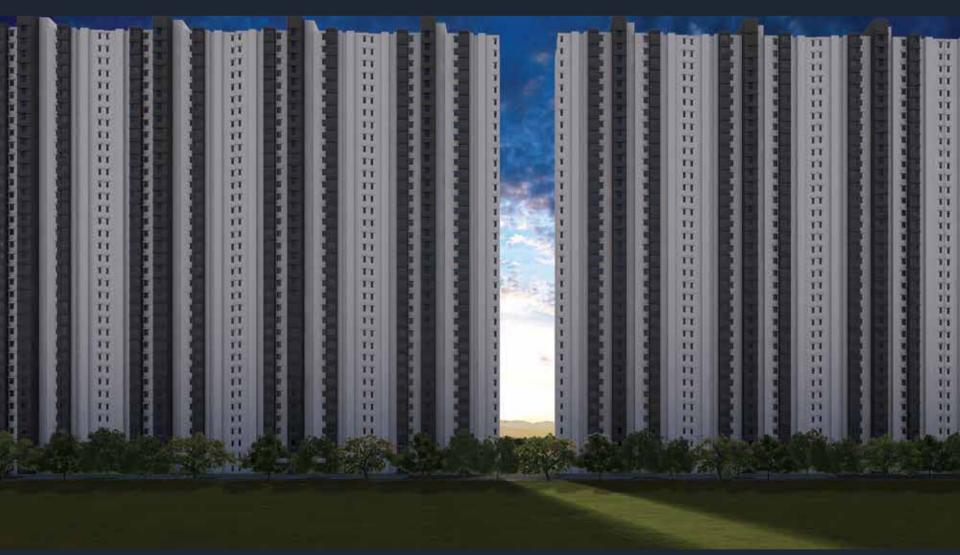

# Creating gaps in the concrete mass

#### Typical urban developments

Most developments have continuous building mass without any breaks or 'gaps'. This blocks your view, results in poor ventilation and casts huge shadows on the entire development. It makes for an unpleasant experience not just from your apartment but from everywhere inside the township.

#### Nexworld

At Nexworld we created gaps in the concrete mass that really opens up your view and hugely improves the ventilation. You can now experience beautiful sunsets and sunrises from almost anywhere in the township! And you can feel an openness and expansiveness that is incomparable.