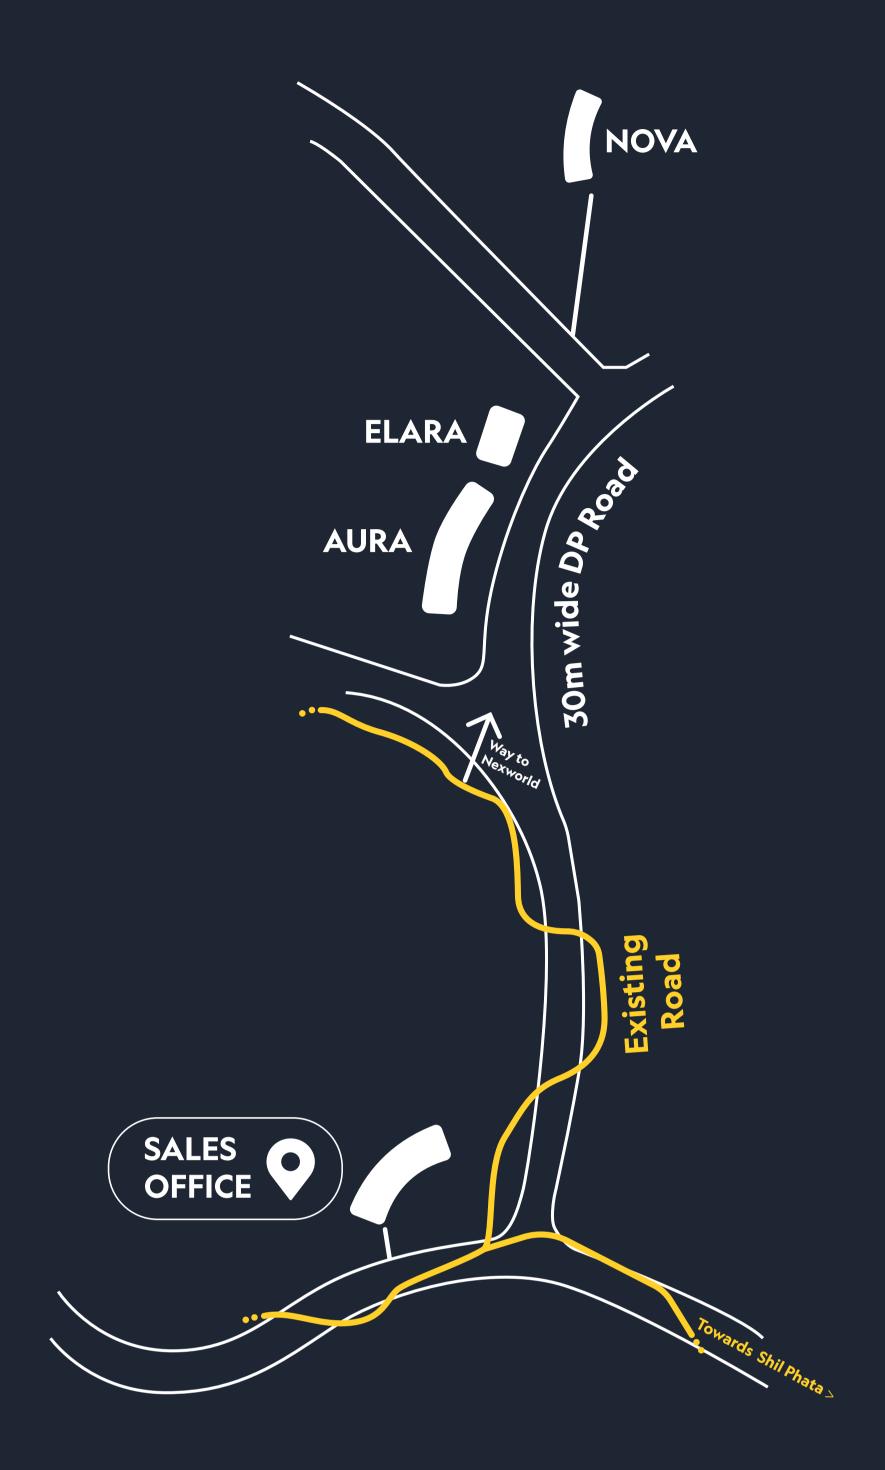

### LOCATION

## Mumbai's Last Opportunity

The Kalyan-Shil belt is one of the last areas in and around Mumbai to get developed. Being a short train ride away from Mumbai, this is a once in a lifetime opportunity.

### 30m wide DP Roads

Given that a huge population will need good access to the station, TMC is planning to construct 30m wide DP roads in the entire area.

## Layout and Phasing

Nexworld is a mega township that will be developed in several phases.

## AURA

Aura - 1 (Floors 1 - 25) RERA Number: P51700000652 Possession Date: December 2022

Aura - 2 (Floors 26 - 29) RERA Number: P51700000507

Possession Date: June 2023

Aura - 3 (Floors 30 - 36) RERA Number: P51700022847 Possession Date: June 2024

## ELARA

Elara - 1 (Floors 1 - 24) RERA Number: P51700000478 Possession Date: June 2023

Elara - 2 (Floors 25 - 36) RERA Number: P51700000470 Possession Date: December 2024

## NOVA

RERA Number: P51700032675 Possession Date: December 2026