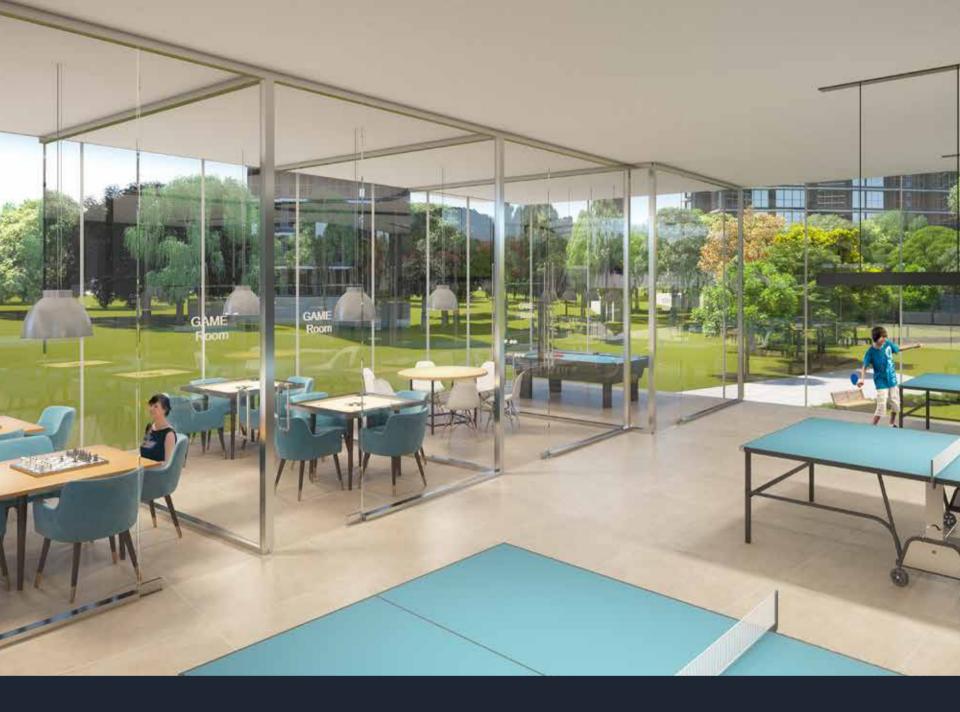

## Indoor Games

Our clubhouse that overlooks our beautiful gardens has a fully loaded indoor games area. We plan to have a few TT and pool tables. And a series of smaller rooms for carrom, chess, cards. You name it, we got it! And the view... You get it by now!