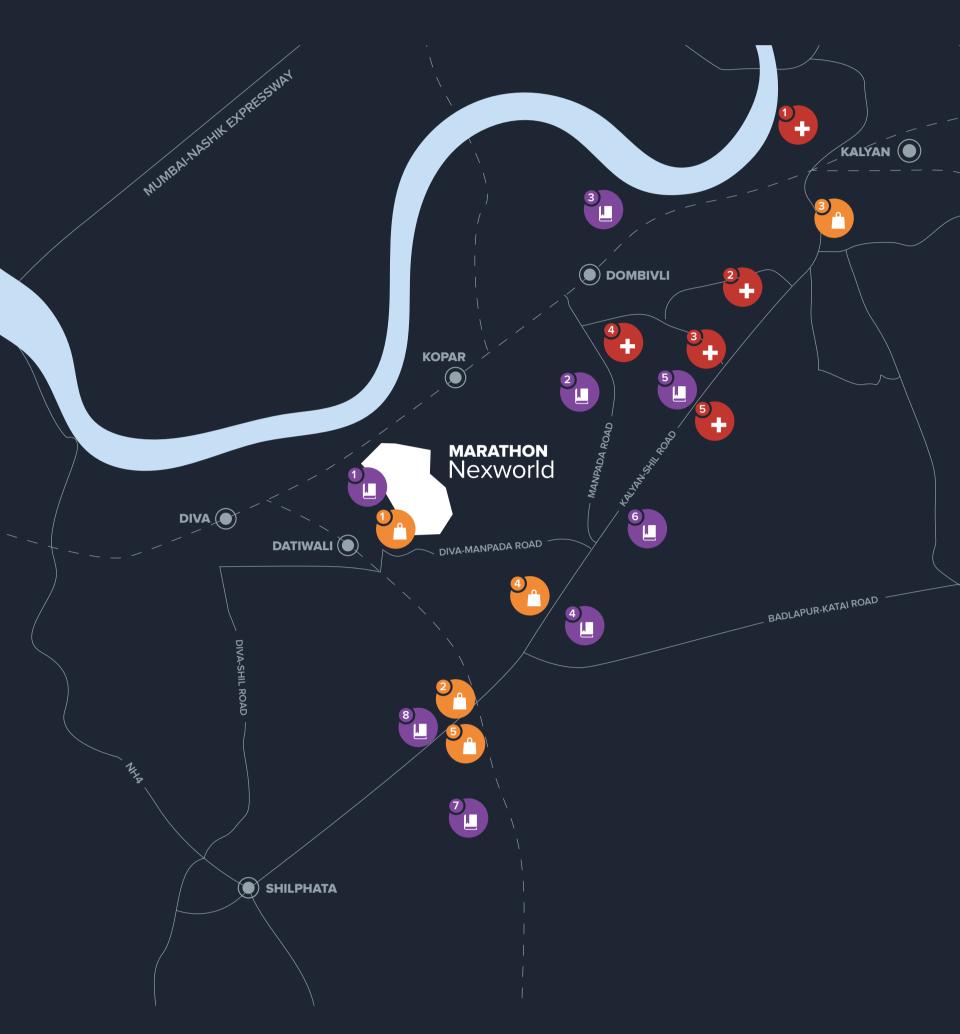

## Mumbai's fastest growing neighborhood

Schools, colleges, hospitals and a brand new mall in your neighborhood. And with many mega townships under development in the area, the list will keep growing!

#### HOSPITALS

Fortis Kalya • 2. RR Hospital • 3. Mamta Hospital
 Icon Hospital • 5. AIMS Hospital

#### SCHOOLS

- 1. Proposed School in Nexworld 2. Kidzee Playschool
- 3. Oxford English School 4. Ira Global School
- 5. Omkar Cambridge 6. Vidya Niketan
- 7. Pawar Public School 8. Lodha World School

#### SHOPPING

1. Proposed Retail Promenade at Nexworld

2. Xperia Mall • 3. Metro Mall • 4. D Mart 5. Big Bazaar