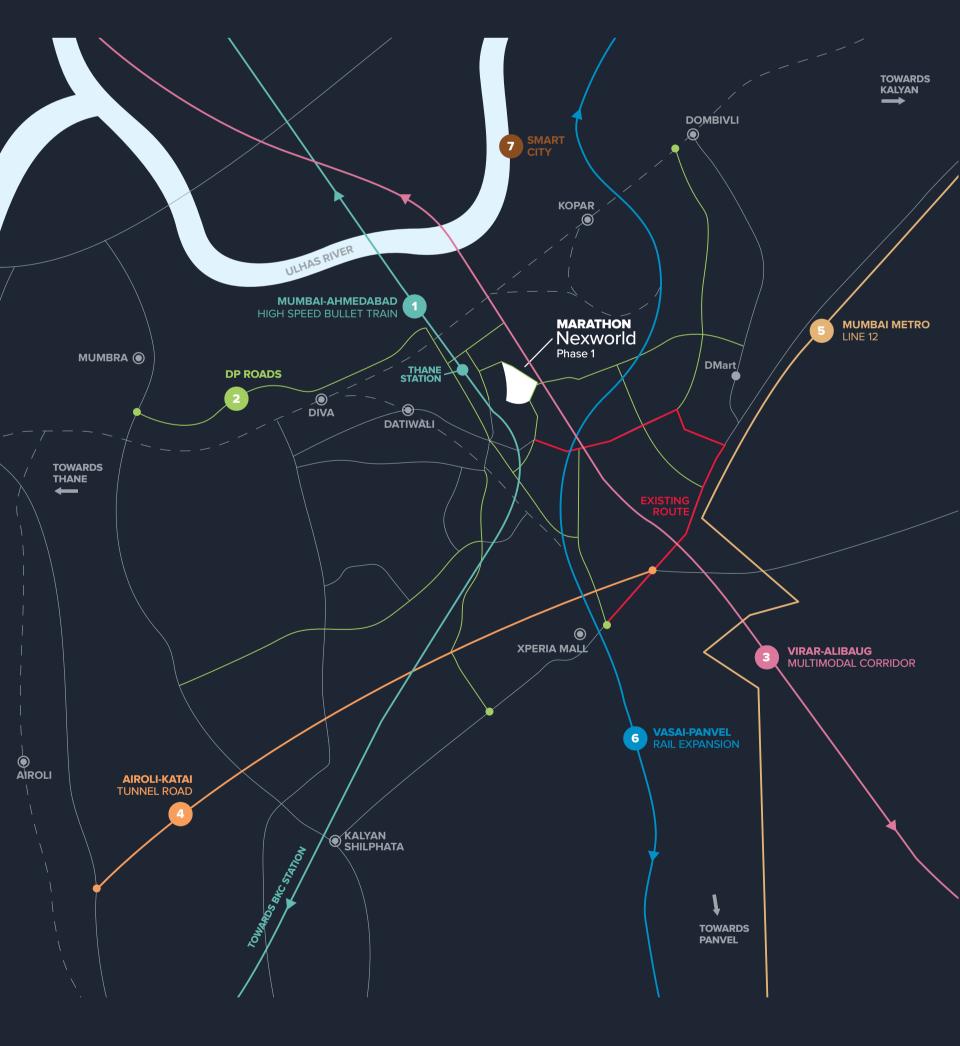

# Game changing infra projects

1

#### **Bullet Train**

Nexworld is right in between two major modes of transport - the arterial Kalyan-Shil road, and the central railway line. Today, most of the development in the area has happened along Kalyan Shil road. But that is set to change dramatically - as the Thane station of the bullet train is going to come up along the railway line.

### 30m wide DP Roads

Given that a huge population will need good access to the station, TMC is planning to construct 30m wide DP roads in the entire area.

### **Multi-Modal Corridor**

The hugely ambitious Multi-Modal Corridor is also under construction and runs less than a kilometer away from our project. It will bring a huge road and also metro, bus lanes and greenways for pedestrians and bicycles.

### Airoli-Katai Tunnel Road

This tunnel road is already under construction and will provide direct connectivity to Airoli and Mumbai city. This will drastically reduce road travel times by enabling commuters to bypass Shilphata, Mahape and Mumbra.

#### Mumbai Metro Line 12

The upcoming Line 12 of the Mumbai Metro will connect Nexworld to Kalyan and Bhiwandi on one side and Taloja on the other side.

#### Vasai-Panvel Rail Expansion

This proposed 70km railway line will be the largest rail expansion project in the city and will provide excellent connectivity to Panvel and Vasai. Datiwali station on this line is just 5 minutes from Nexworld.