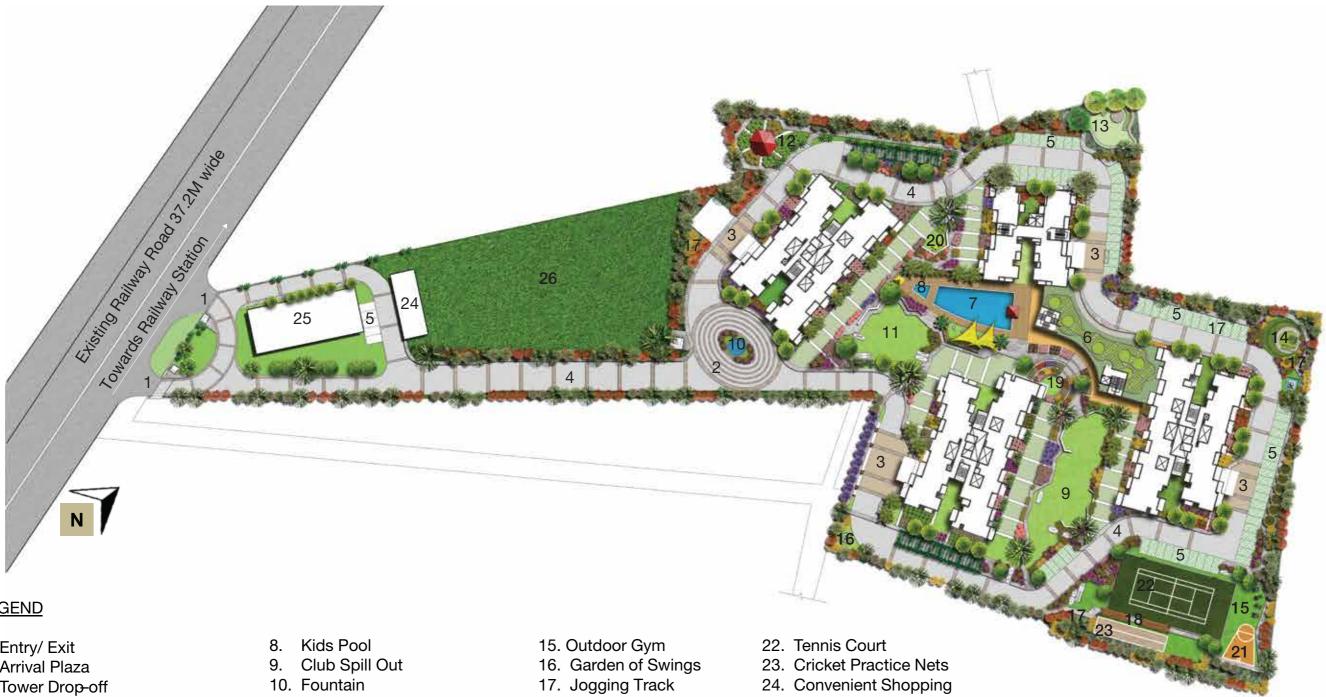

#### MASTER LAYOUT PLAN

#### **LEGEND**

- 1. Entry/ Exit
- 2. Arrival Plaza
- 3. Tower Drop-off
- 4. Vehicular Road
- 5. Open Parking
- 6. Cub House/ Community Center
- 7. Swimming Pool

- 11. Community Green
- 12. Herbal Garden
- 13. Tree of Life
- 14. Yoga Meditation with Water Feature

- 18. Covered Walkway
- 19. FLoral Garden
- 20. Kids Play Zone
- 21. Half Basketball Court

- 25. EWS

Land admeasuring 3022.49 square meters (three thousand twenty two point four nine) out of the Project Lands is being given to the Government/ Haryana Urban Development Authority under the terms of Pocket Policy dated June 14, 2012 for the purpose of provisioning of community building.