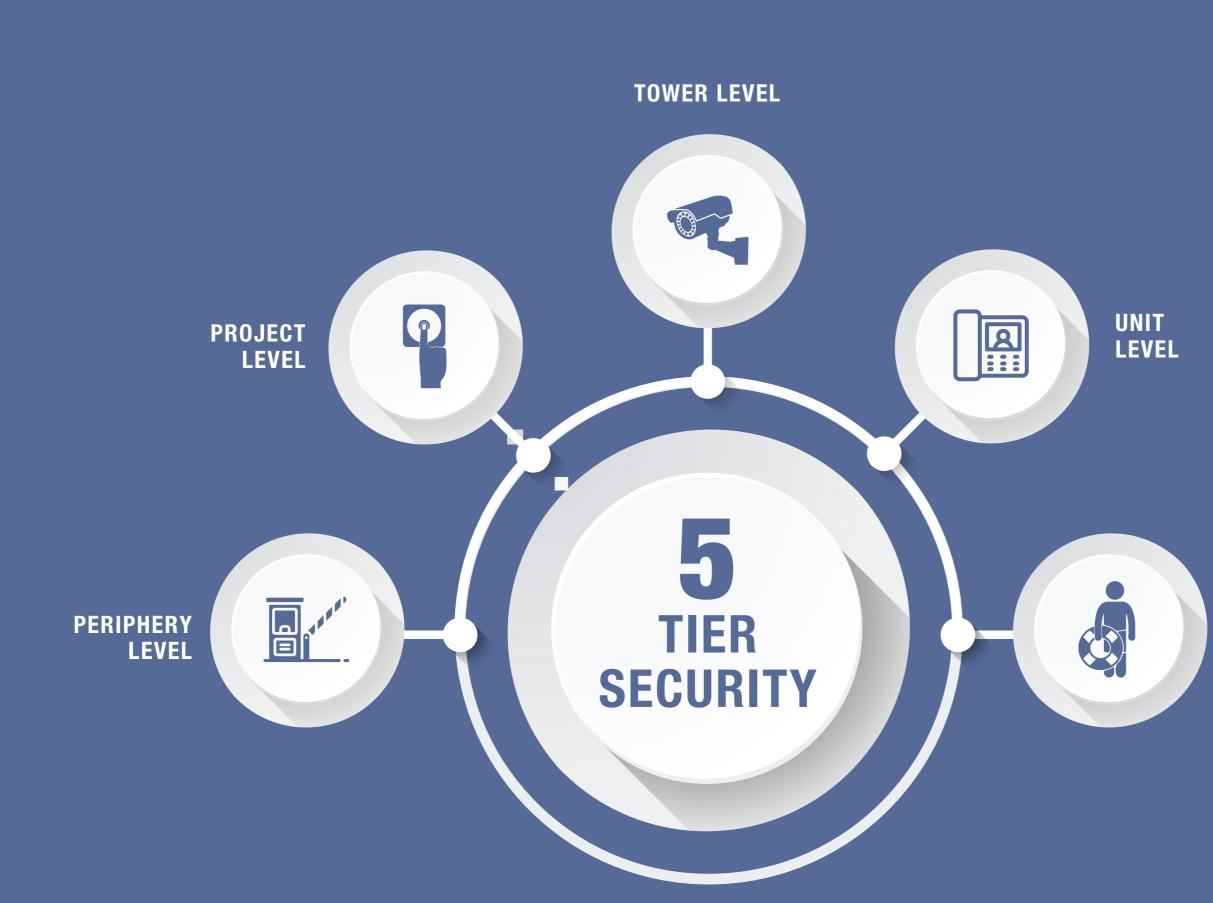

# MAKING SURE YOU FEEL SECURE 24/7

# CLUB Level

- Boom barriers at Entrance and Exit Number Plate Reader
- Photo Beam Security Fence with Automated Alarms Cone Antenna Wires

- Facial Recognition System
  Smart Access System
  Visitor Management System
  CCTV Surveillance at every Floor Lobby

- Video Based Access 4-in-1 High End Locking Solutions
- Fire Sprinklers in Habitable Rooms Geo tags monitored by Mobile App

\*2 per unit