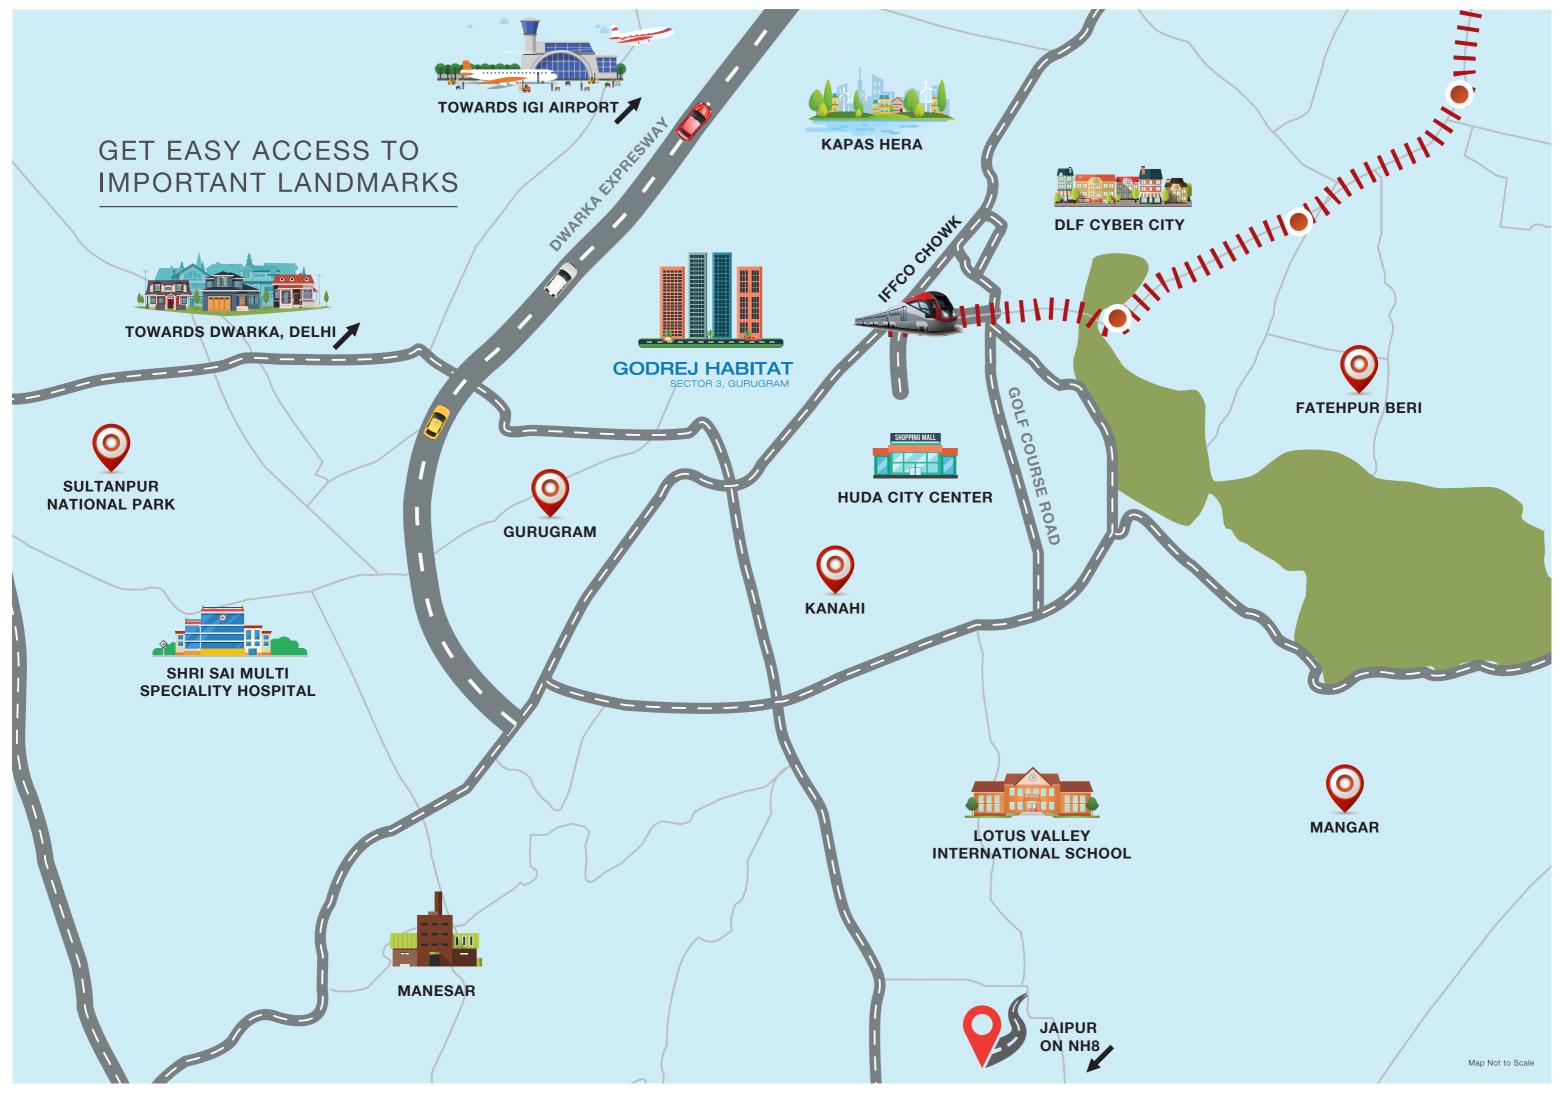

## HEART OF GURUGRAM

#### CONNECTIVITY THROUGH TWO MAJOR EXPRESSWAYS

• Dwarka Expressway • NH8

#### CLOSE PROXIMITY TO ESTABLISHED BUSINESS CENTRES OF GURUGRAM

• ASF Technology Park • Unitech Infospace • Maruti Suzuki India Limited