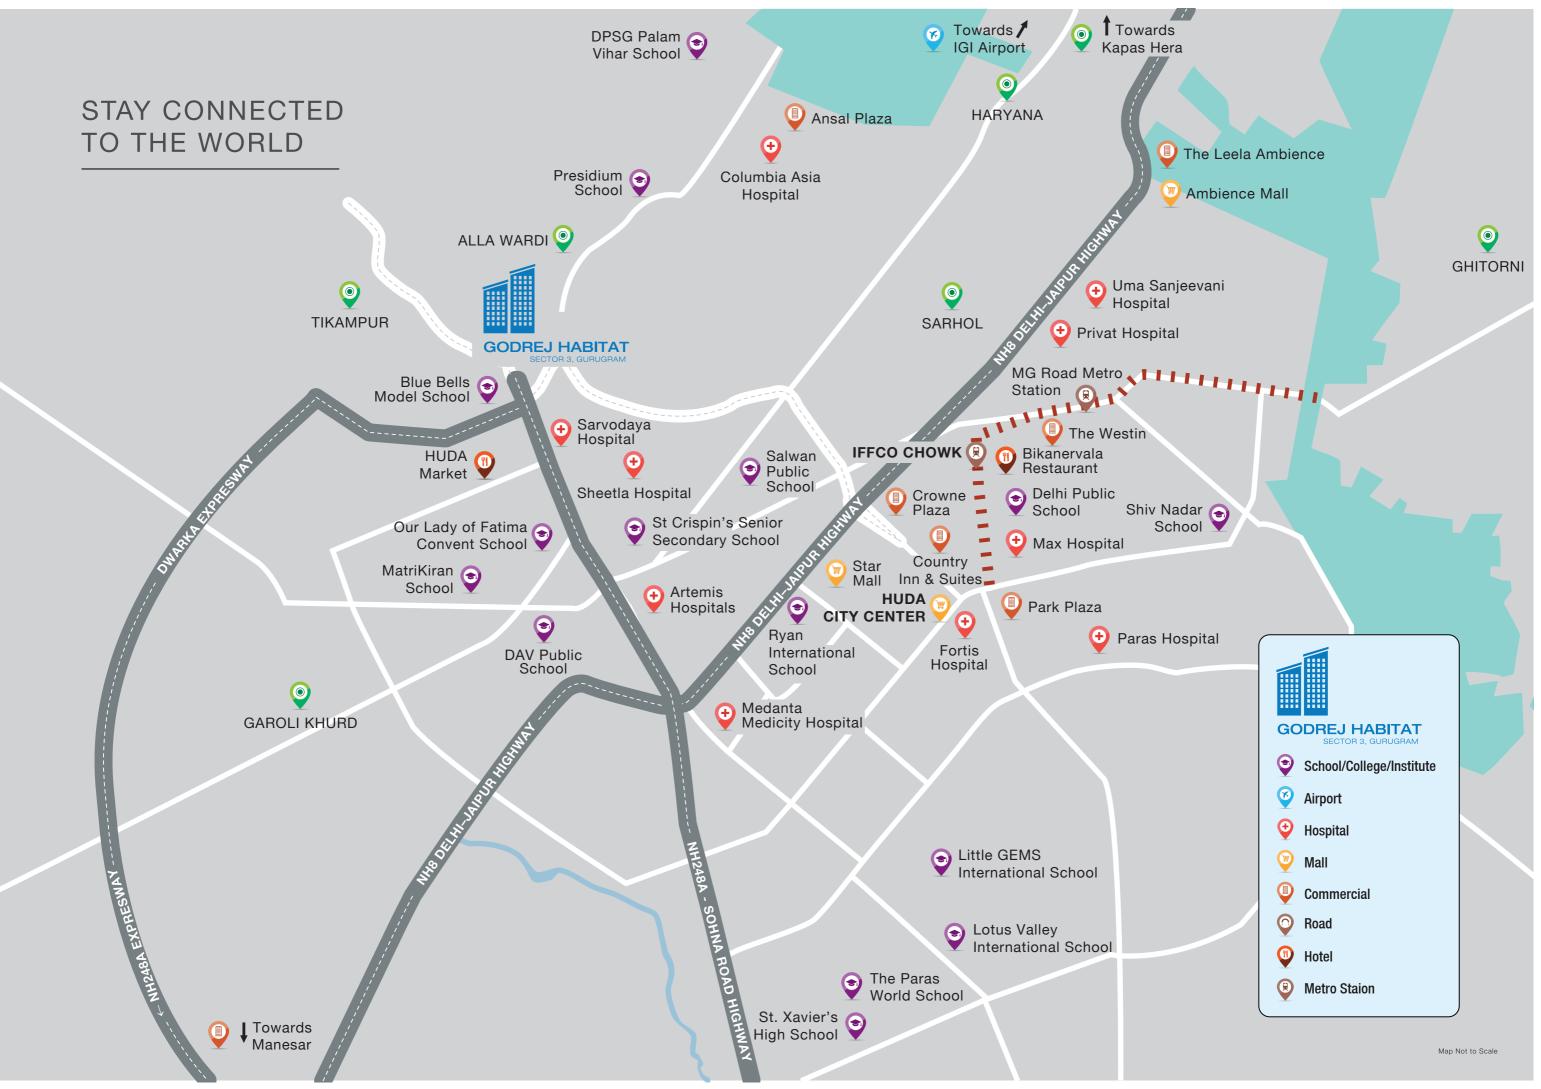

#### SCHOOLS & COLLEGES

| Blue Bells Model School        |  |
|--------------------------------|--|
| Lady of Fatima Junior School   |  |
| ICFAI University Gurgaon       |  |
| MDI Gurgaon                    |  |
| St. Crispin's Senior Secondary |  |

| Sector | 4  |
|--------|----|
| Sector | 7  |
| Sector | 39 |
| Sector | 17 |
| Sector | 12 |

Huda Market Ansal Plaza Star Mall Crown Plaza Ambience Mall

Sector 14 Sector 23 Sector 30

Sector 29

Sector 24

#### HOSPITALS

Sarvodaya Sheetla Hospital Columbia Asia Hospital Medanta Max Heathcare Hospital

Sector 5

Sector 8

Sector 23

Sector 38

Sector 42

Rajiv Chowk

### 

I I I I STATUTION

I

IFFCO Chowk Huda City Centre MGF Metropolitan Mall Delhi Sector 33 Sector 29 Sector 33 Sector 25