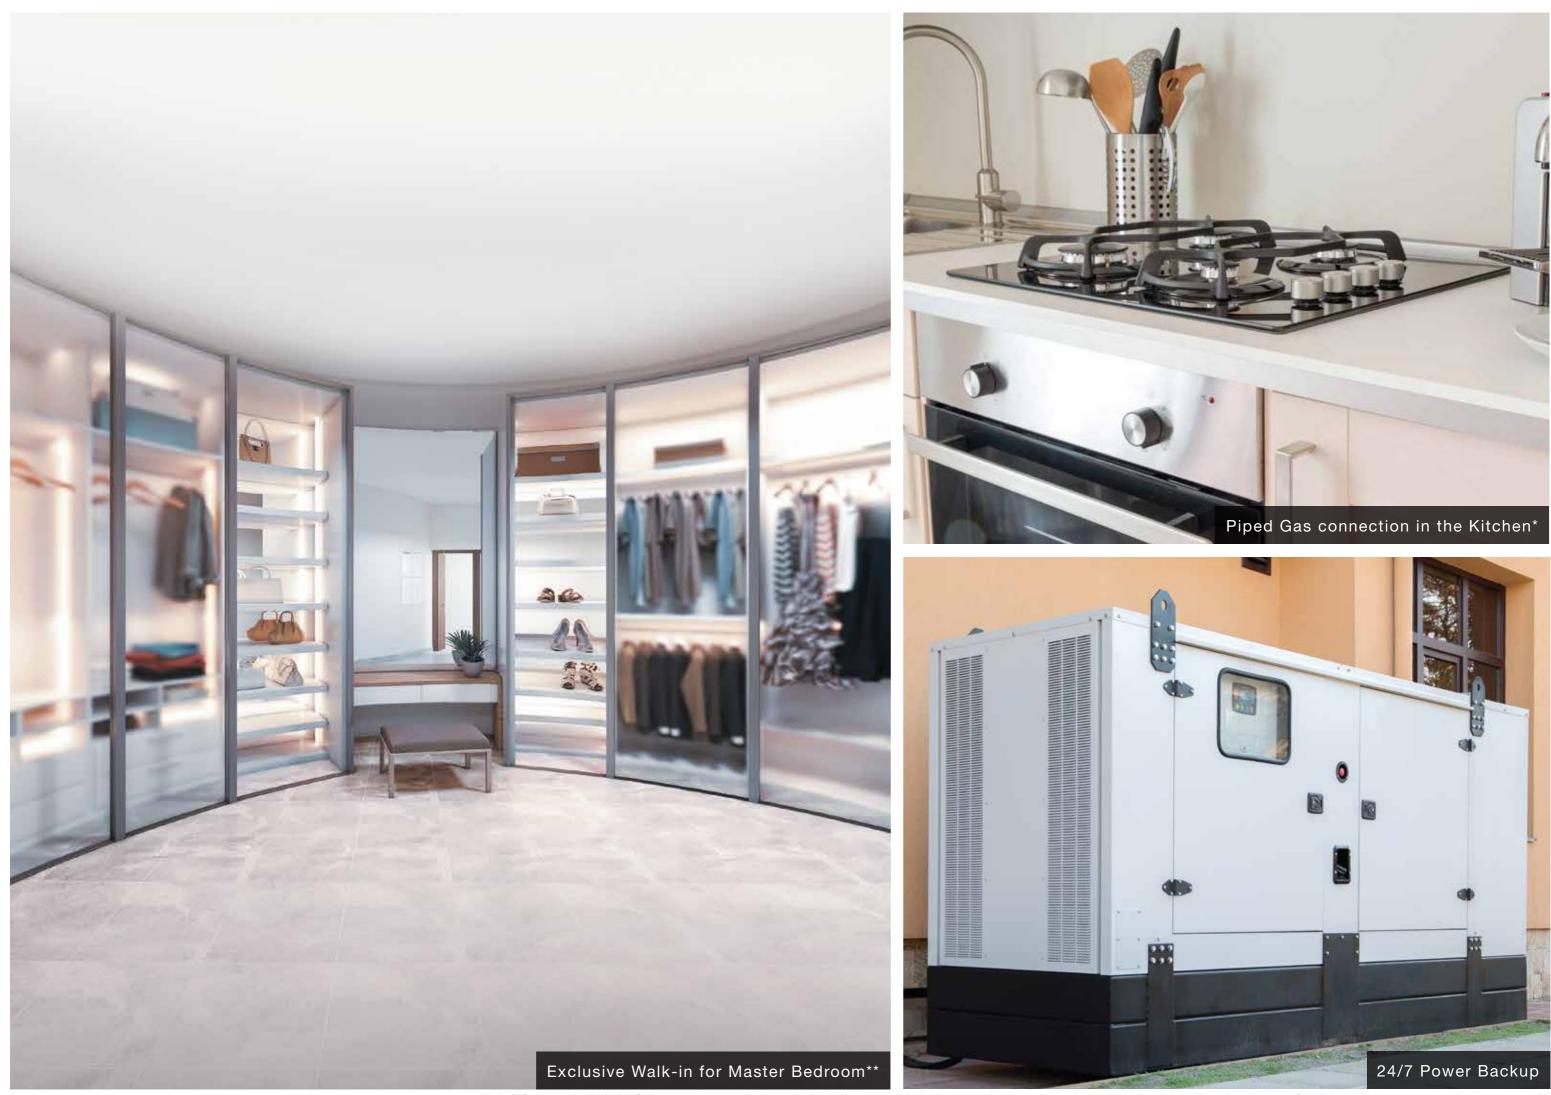

#### SPACIOUS BALCONIES

\*Hob & Oven not included \*\*Only space for a walk-in wardrobe is being provided. However, the same is not being installed by the Developer.

#### HOMES DESIGNED FOR EXCELLENT NATURAL DAY LIGHT\*

\*For limited units

ation purpose

Stock image for re

onlv