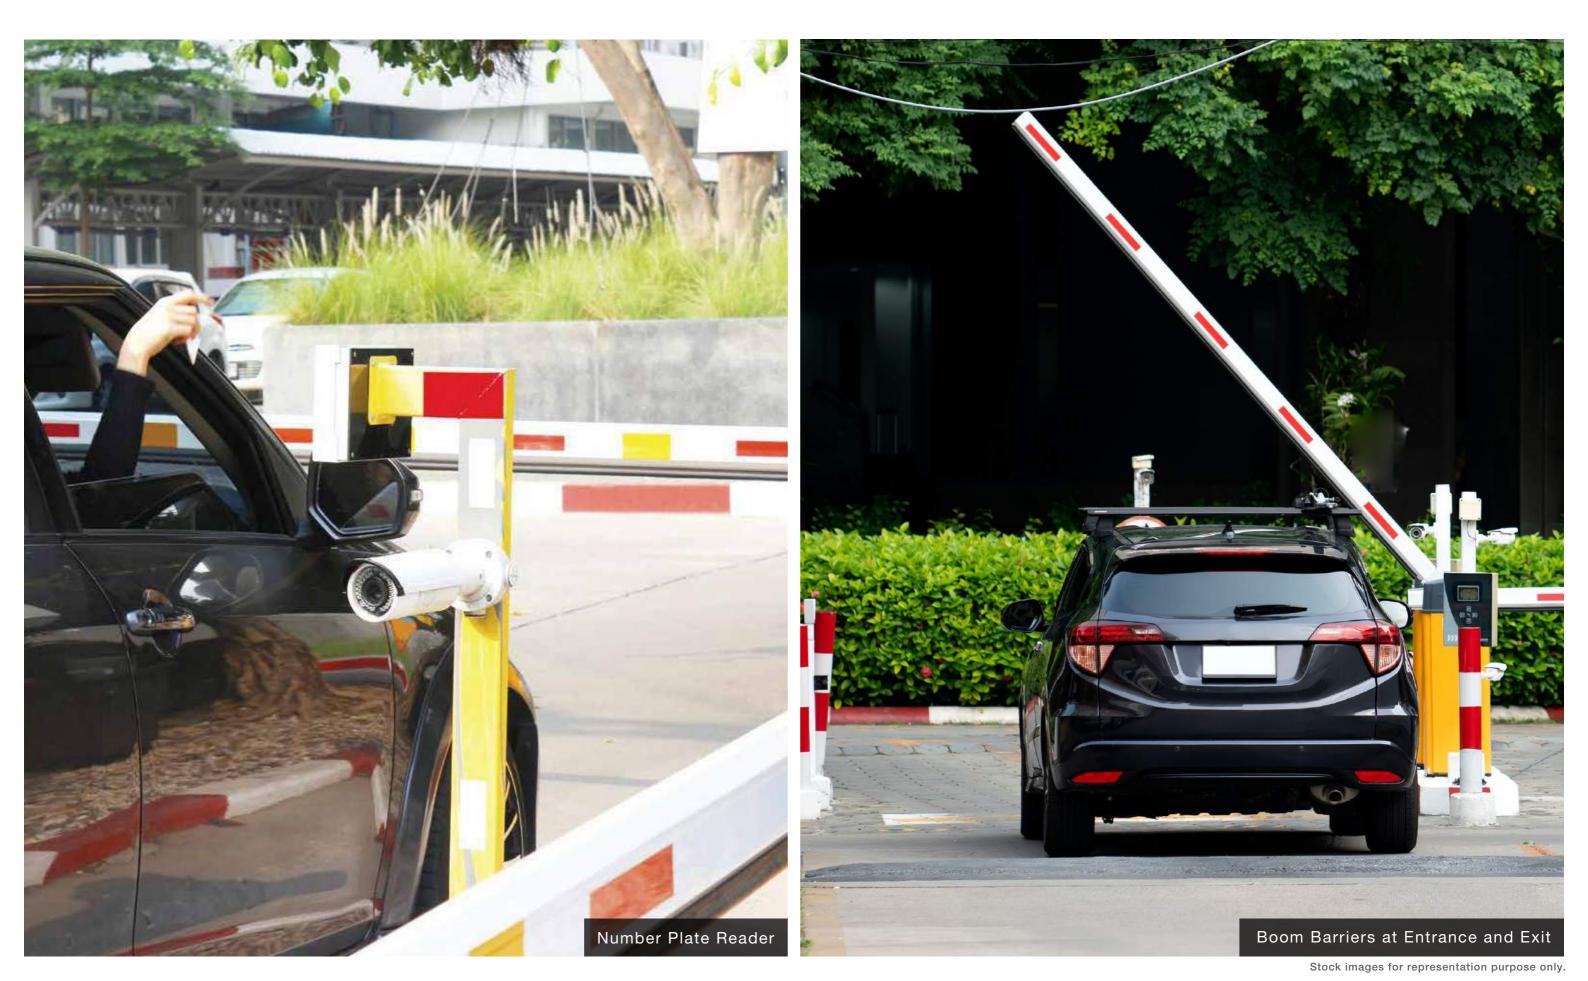

# CLUB Level

- Boom barriers at Entrance and Exit Number Plate Reader
- Photo Beam Security Fence with Automated Alarms Cone Antenna Wires

- Facial Recognition System
  Smart Access System
  Visitor Management System
  CCTV Surveillance at every Floor Lobby