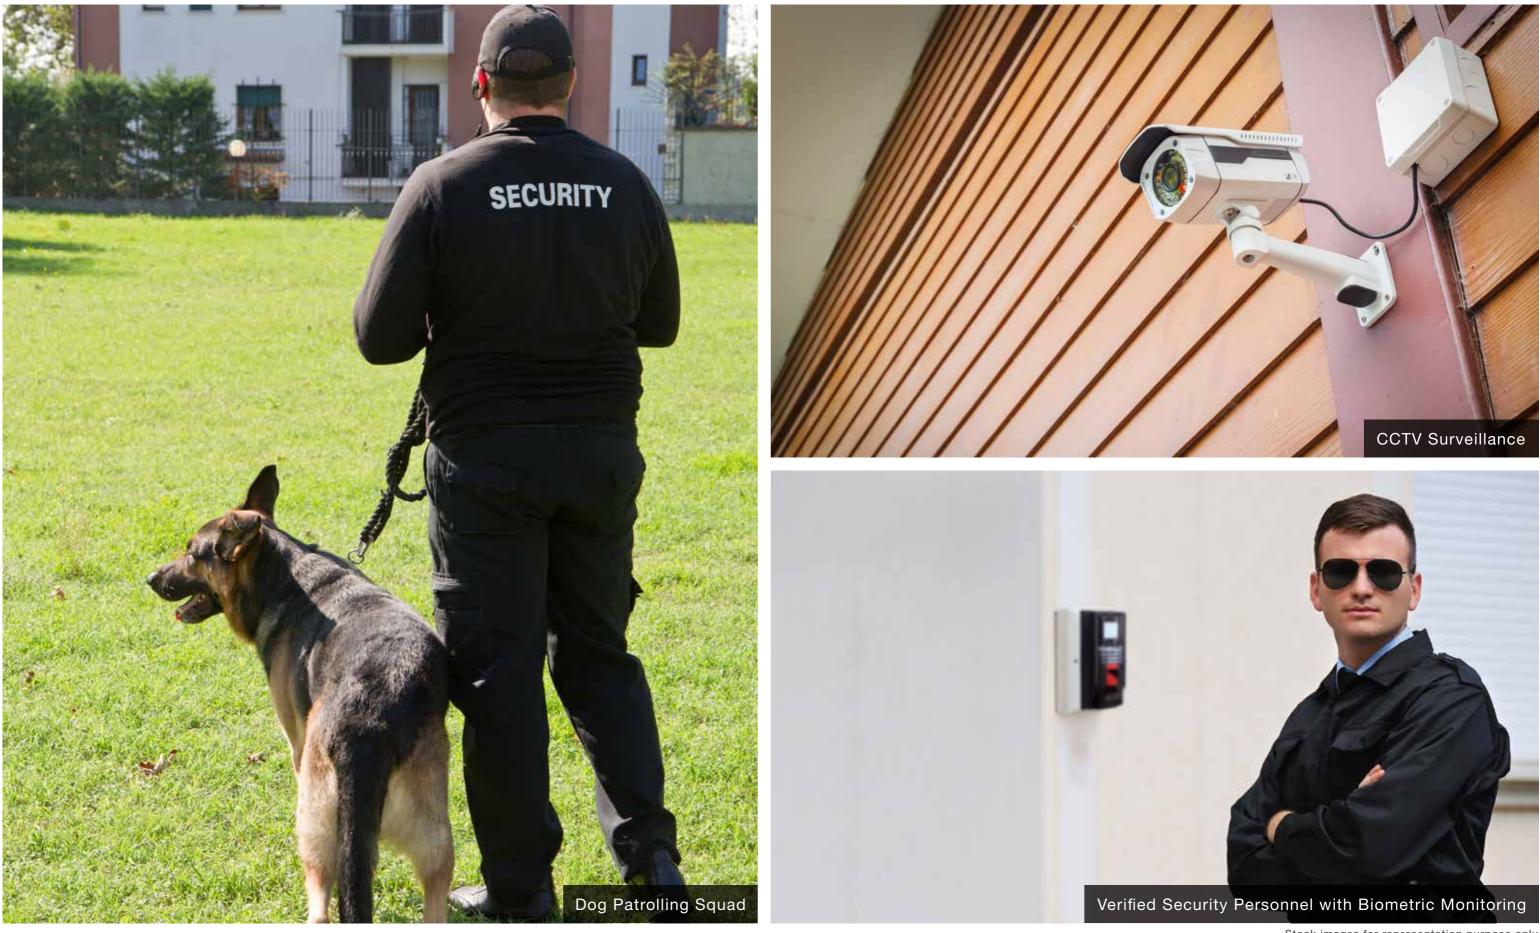

# CLUB Level

- Boom barriers at Entrance and Exit Number Plate Reader
- Photo Beam Security Fence with Automated Alarms Cone Antenna Wires

- Facial Recognition System
  Smart Access System
  Visitor Management System
  CCTV Surveillance at every Floor Lobby

- Video Based Access 4-in-1 High End Locking Solutions
- Fire Sprinklers in Habitable Rooms Geo tags monitored by Mobile App

\*2 per unit