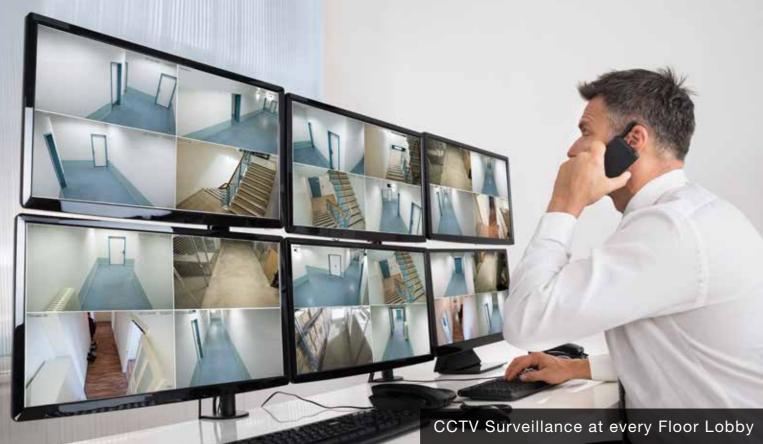

# CLUB Level

- Boom barriers at Entrance and Exit Number Plate Reader
- Photo Beam Security Fence with Automated Alarms Cone Antenna Wires

- Facial Recognition System
  Smart Access System
  Visitor Management System
  CCTV Surveillance at every Floor Lobby