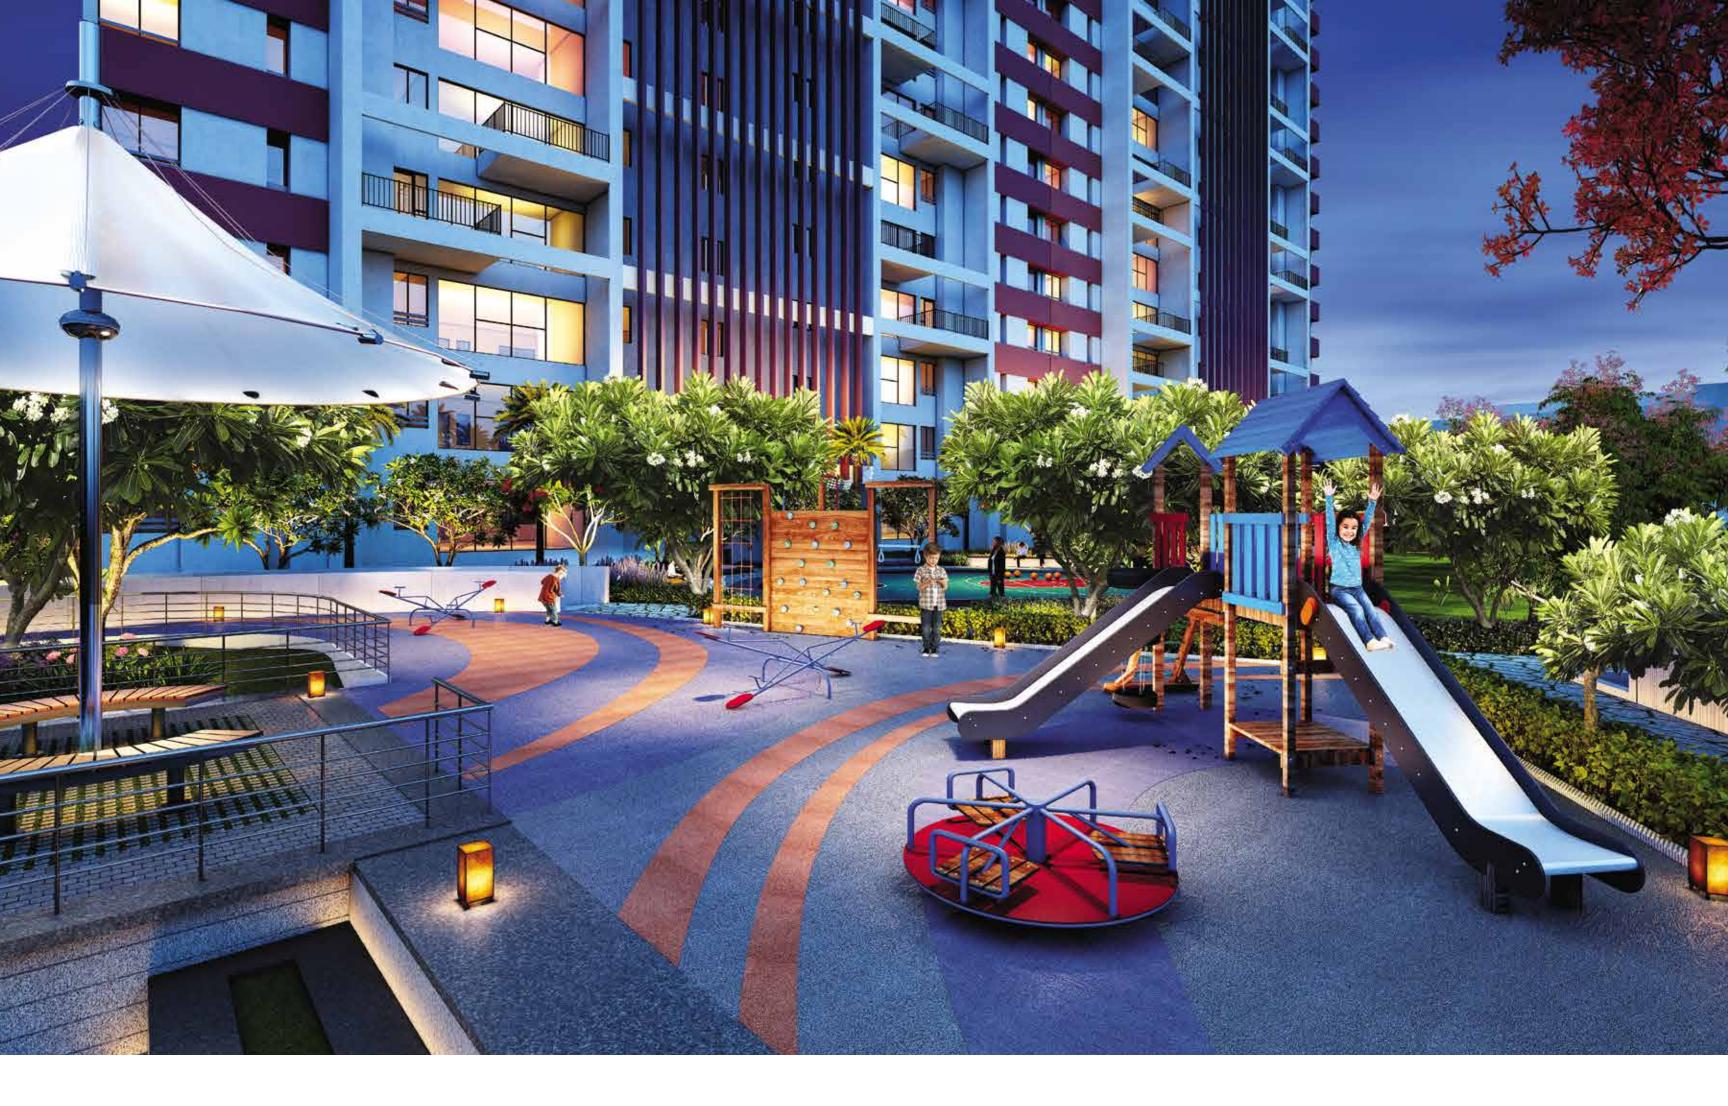

### Lifestyle Avenues on Podium Level (Outdoors)

- Podium Landscaped Garden
- Amphitheatre
- Poolside Barbeque
- Swimming Pool
- Poolside Deck & Changing Rooms
- Kids Fun Pool
- Family Jacuzzi
- Fountain Pool
- Well-equipped Kids Play Area
- Half Basketball Court
- Jogging Track and Walkways

# WHERE CHILDHOOD GROWS — Where LITTLE JOYS PLAY

Toddler's Play Zone & Activity Room