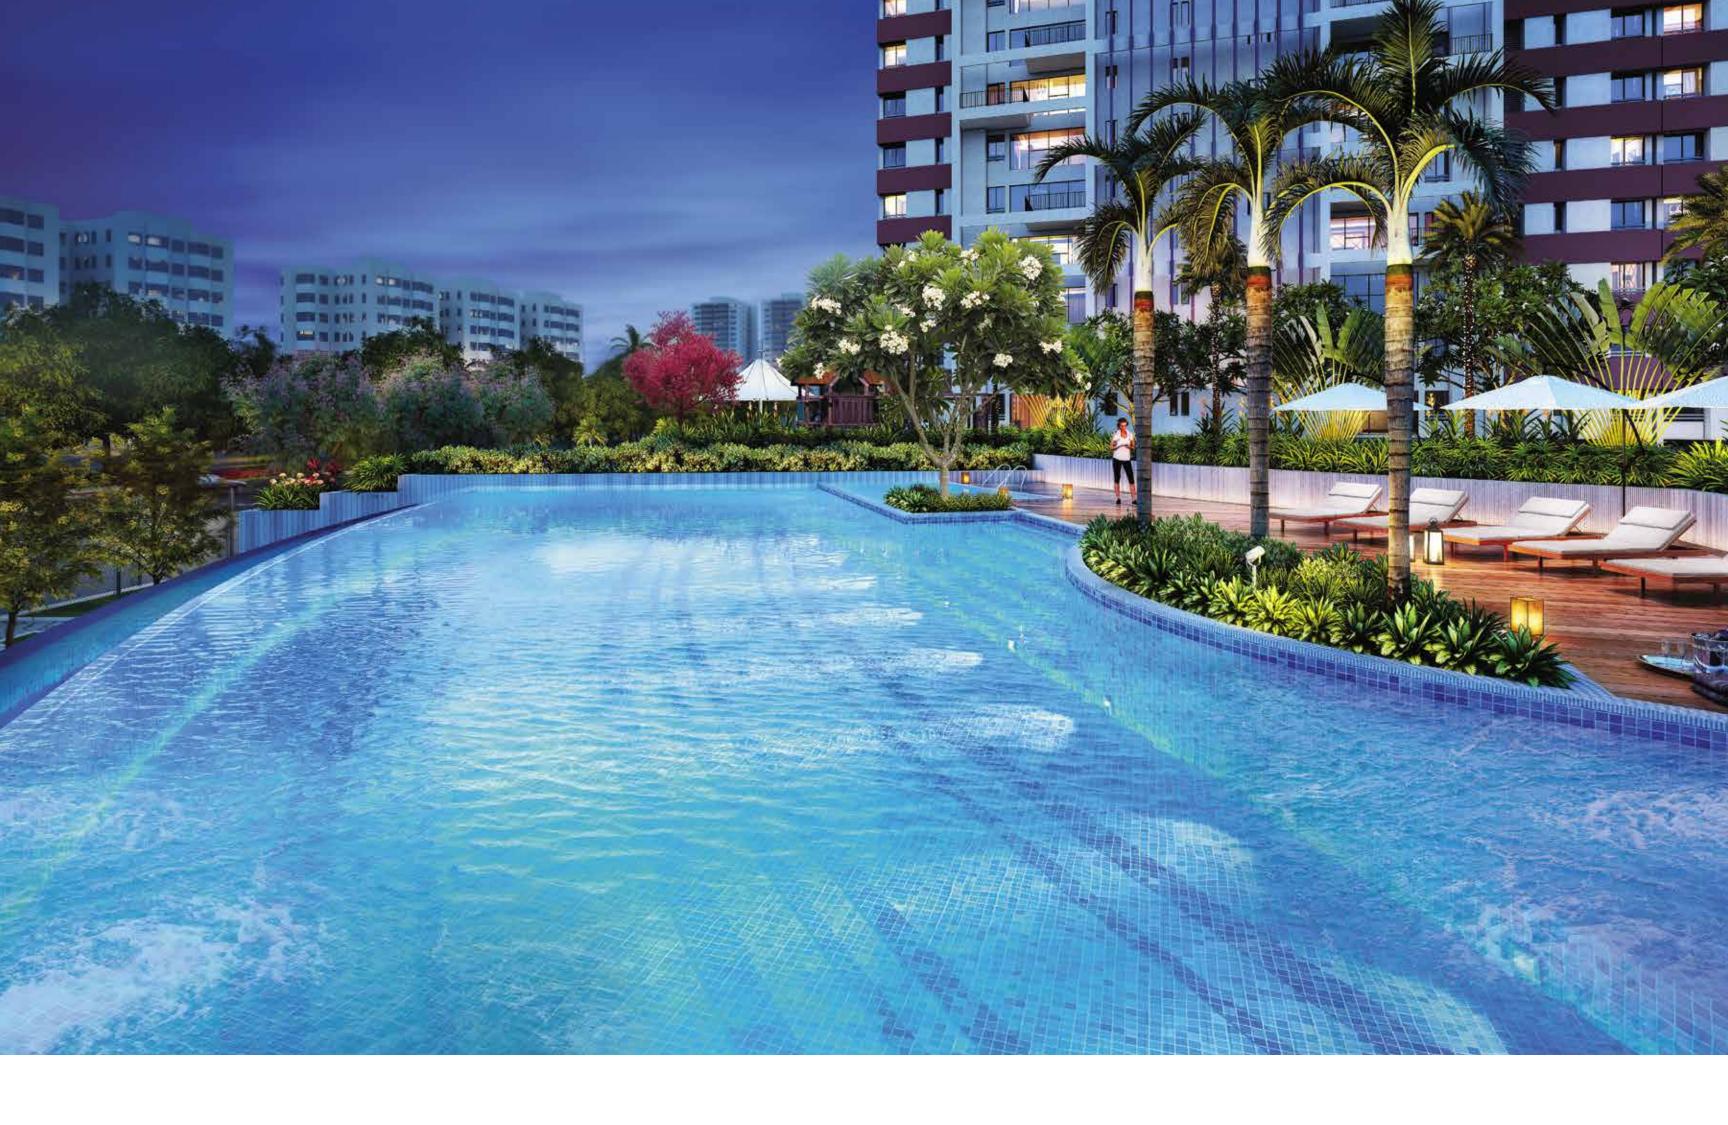

### Lifestyle Avenues on Podium Level (Outdoors)

- Podium Landscaped Garden
- Amphitheatre
- Poolside Barbeque
- Swimming Pool
- Poolside Deck & Changing Rooms
- Kids Fun Pool
- Family Jacuzzi
- Fountain Pool
- Well-equipped Kids Play Area
- Half Basketball Court
- Jogging Track and Walkways

## NORTH KOLKATA'S SIGNATURE PODIUM RECREATION

INFINITE PLEASURES
OF LIFE

World-class Podium Indulgences with Club Life Experiences Spread Across 50,000 Sq. Ft.

Designer Lawn with Walkways