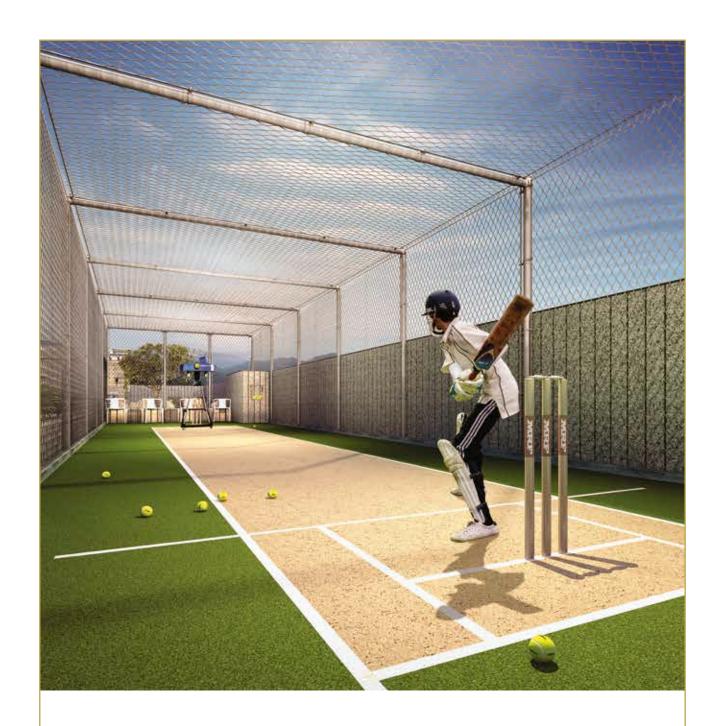

#### Indulgences on Ground Level

- Designer Lawn
- Cascading Water Wall
- Cricket Net
- Badminton Court

# IMPROVE YOUR GAME — enhance YOUR SKILL

Net Cricket Pitch (Ground Level)