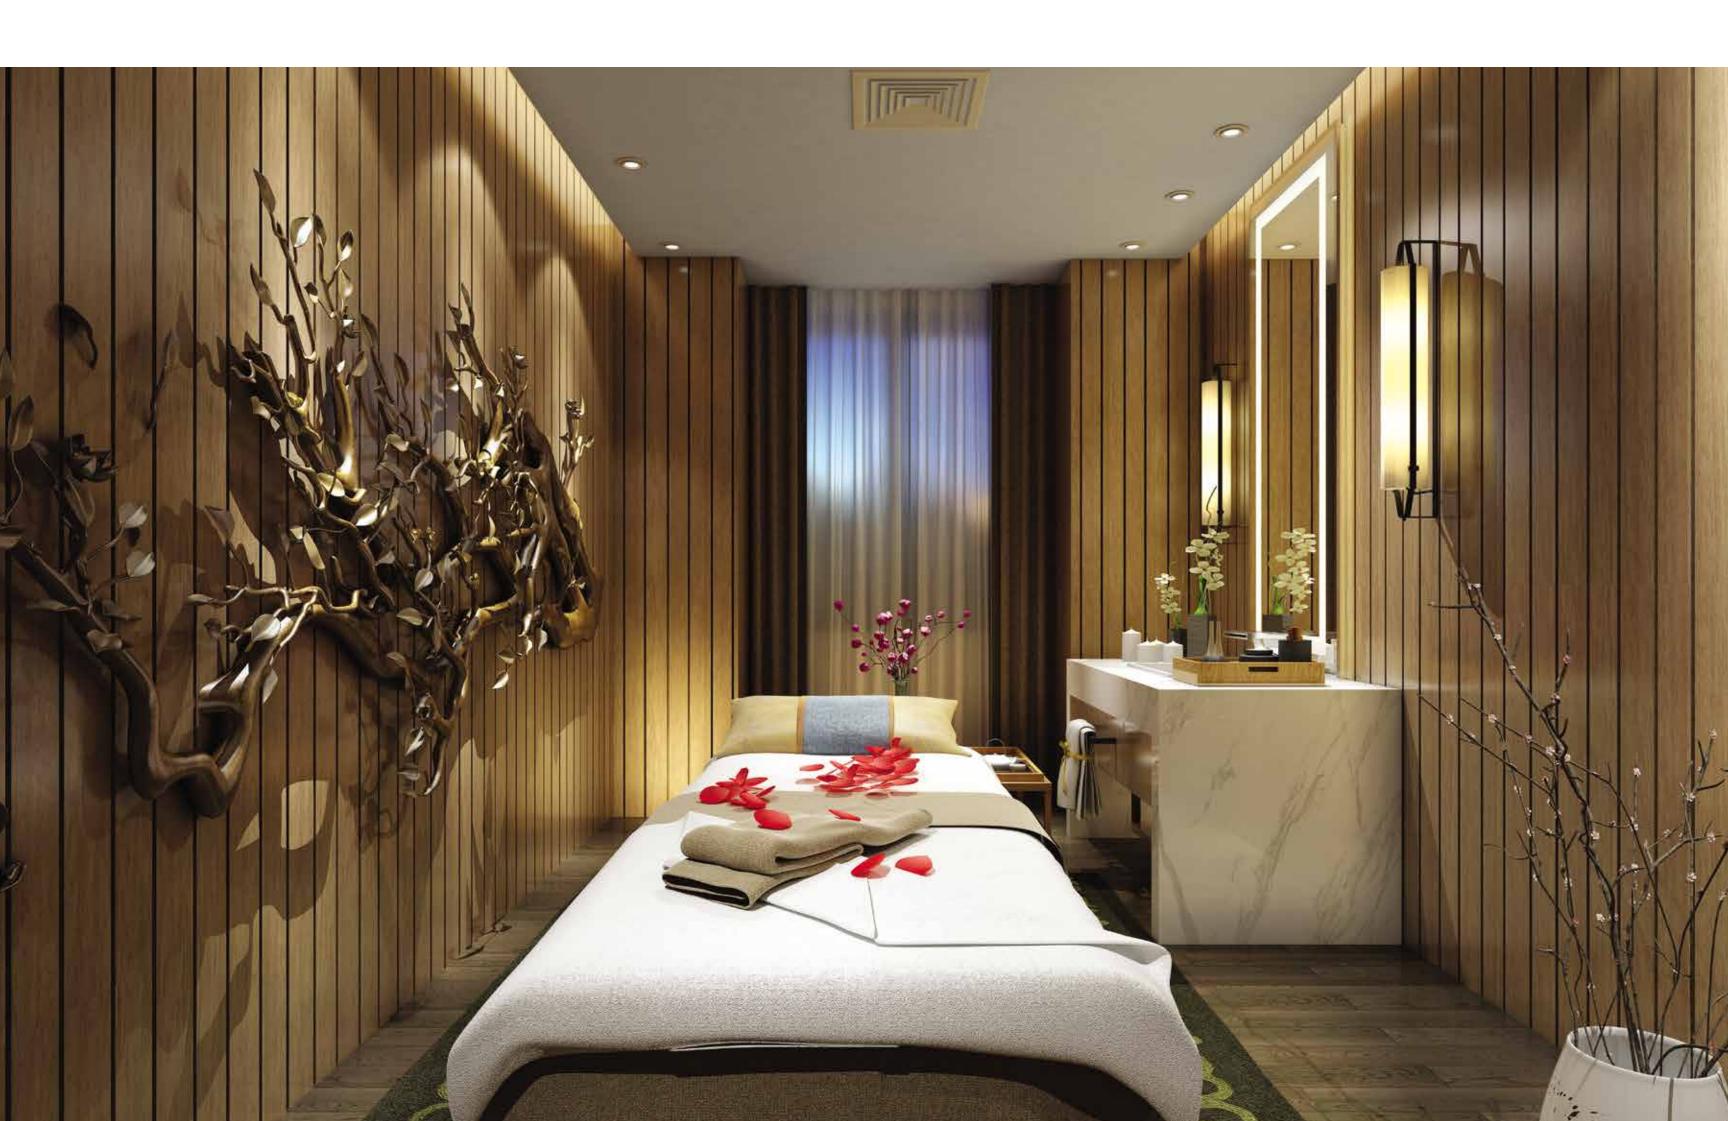

### Lavish Club Life Features (Indoors)

- 2 Level Gymnasium
- Spa, Steam & Sauna
- Banquet Hall with Party Lawn
- Indoor Games Arena
- Toddler's Play Zone & Activity Room
- Exclusive Sitting Lounge
- Yoga & Meditation Room