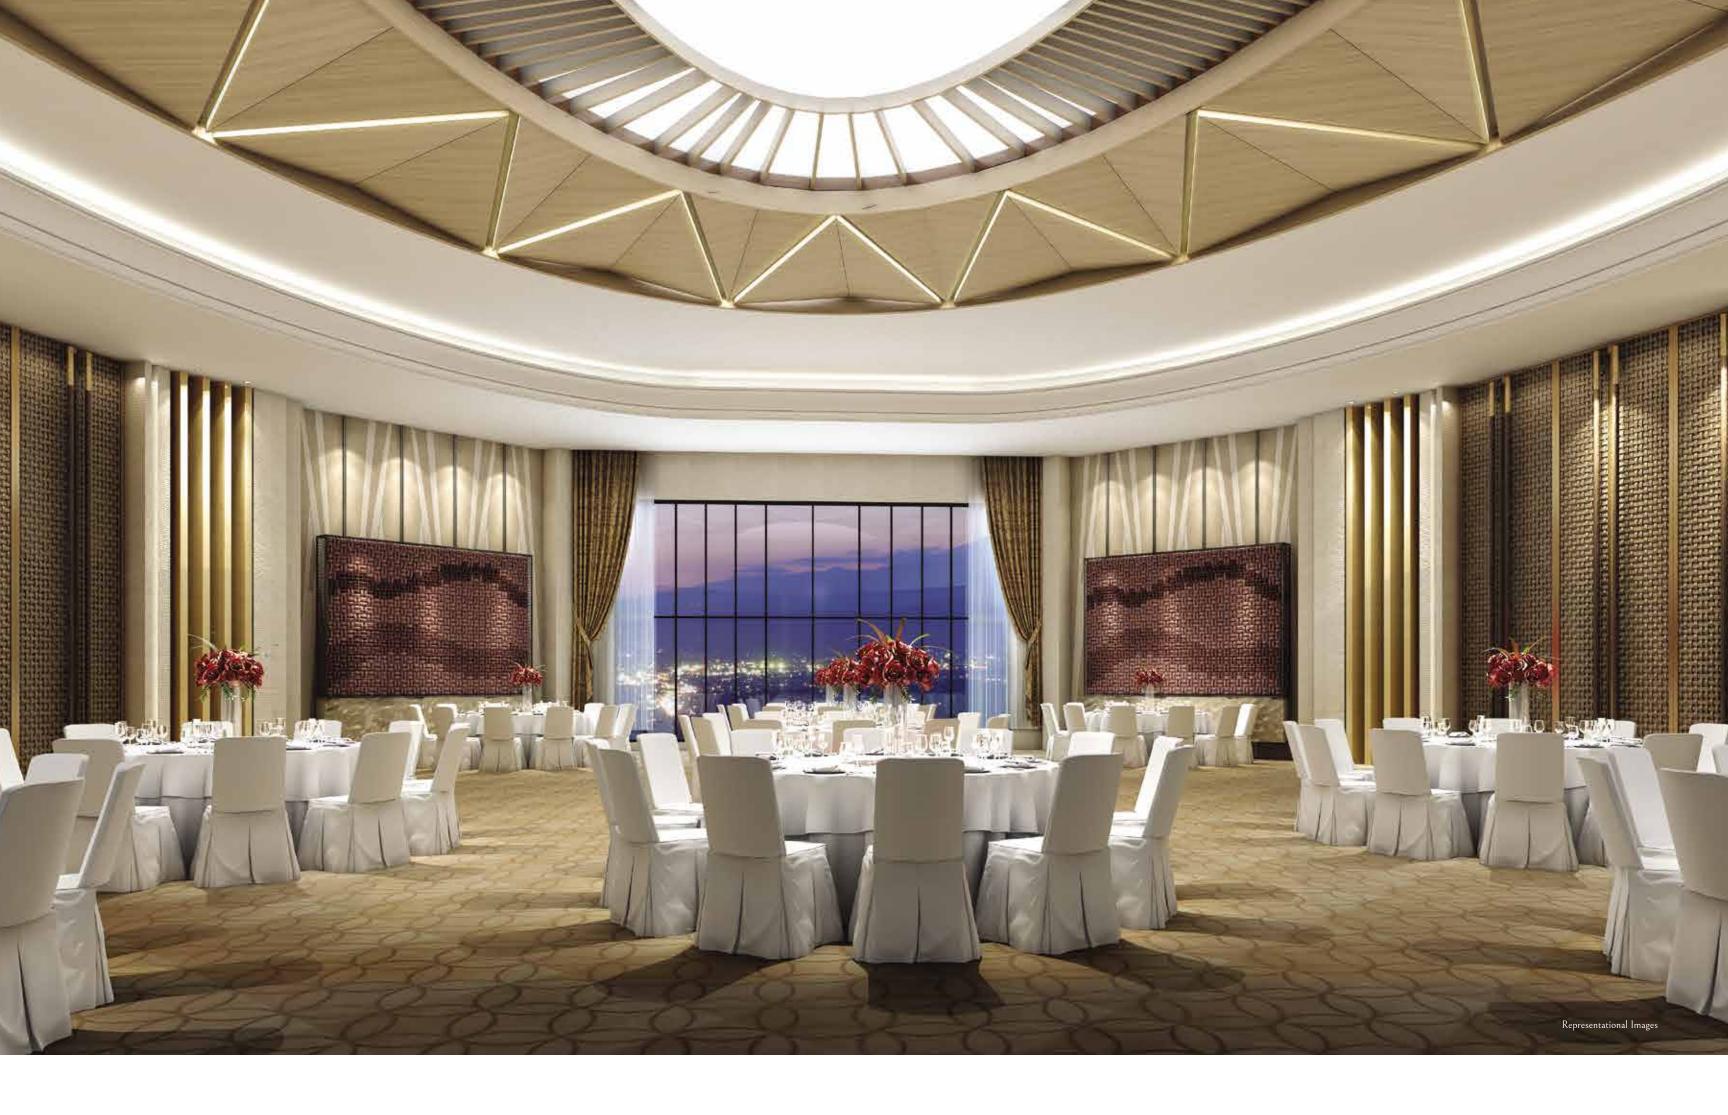

## HOST CELEBRATIONS TO REMEMBER

Double Layered Banquet Hall with Separate Pre-Function Area

### Lavish Club Life Features (Indoors)

- 2 Level Gymnasium
- Spa, Steam & Sauna
- Banquet Hall with Party Lawn
- Indoor Games Arena
- Toddler's Play Zone & Activity Room
- Exclusive Sitting Lounge
- Yoga & Meditation Room