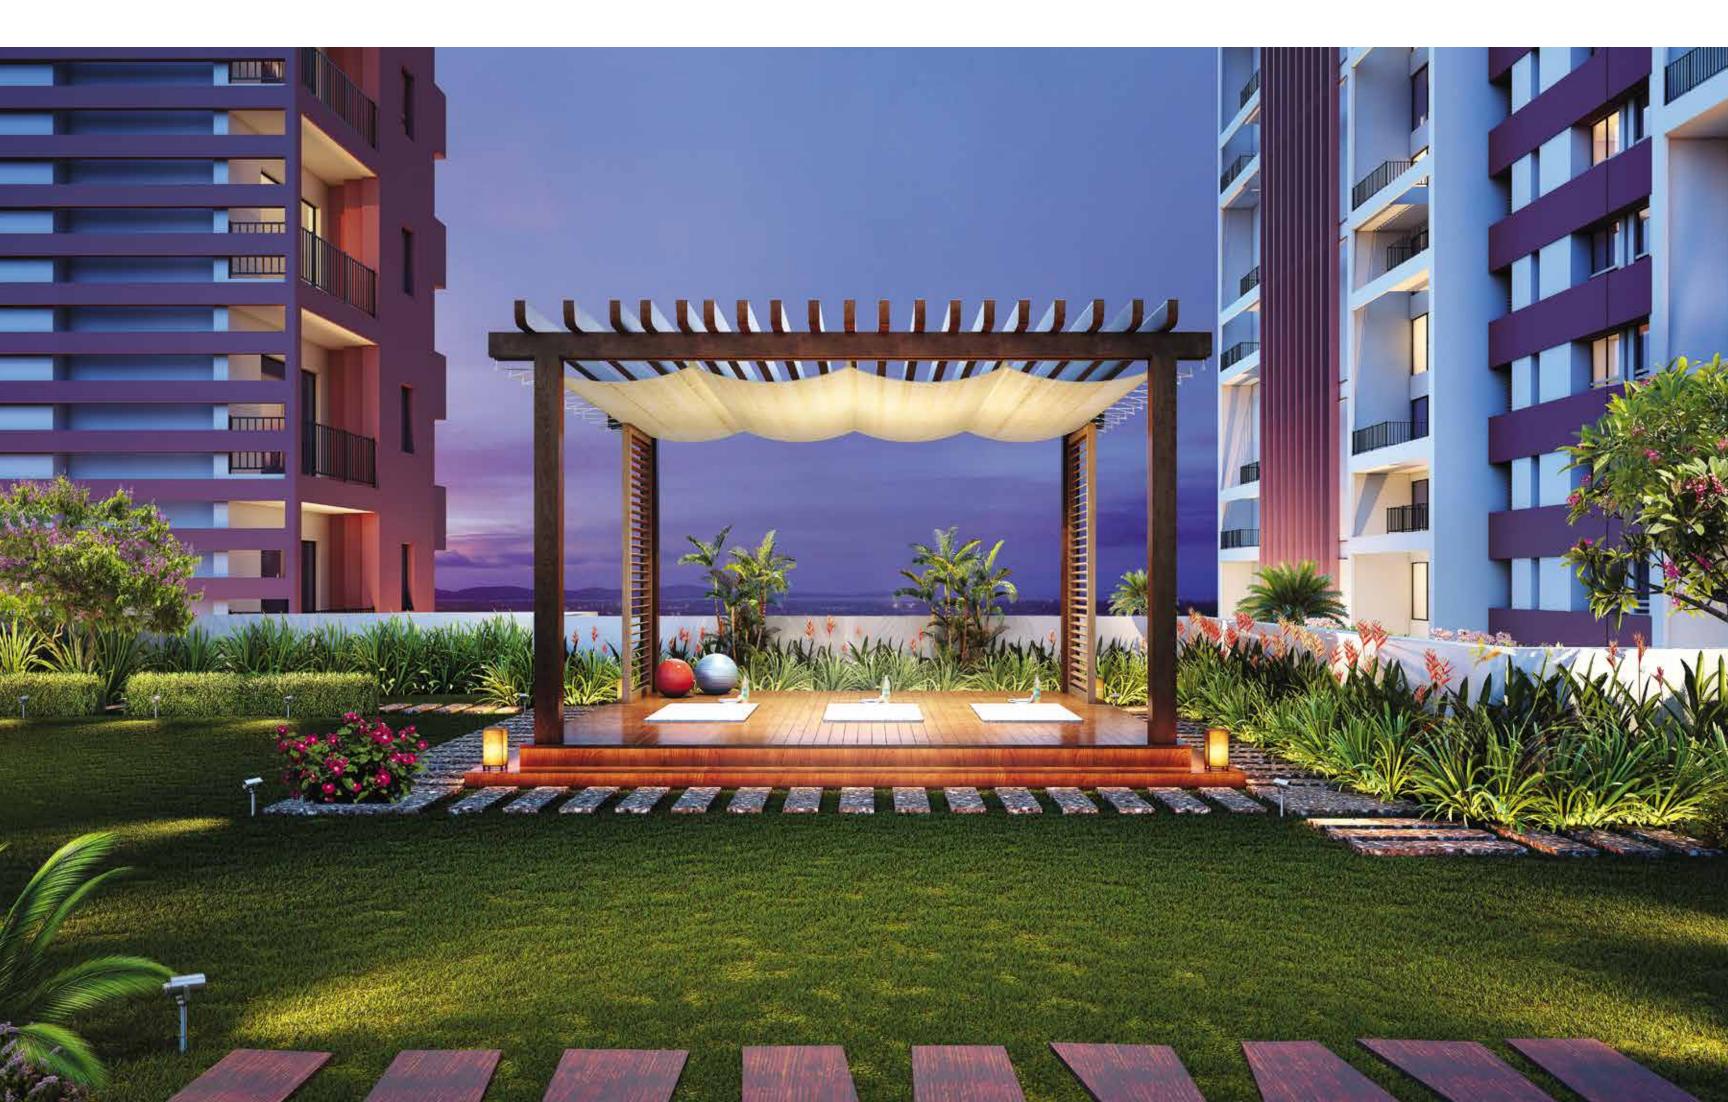

### Lavish Club Life Features (Indoors)

- 2 Level Gymnasium
- Spa, Steam & Sauna
- Banquet Hall with Party Lawn
- Indoor Games Arena
- Toddler's Play Zone & Activity Room
- Exclusive Sitting Lounge
- Yoga & Meditation Room

## VENUE TO SPEND QUALITY TIME

Exclusive Sitting Lounge

YOUR HEALTHY WORKOUT

———— Meets

A DREAM FITNESS WORLD