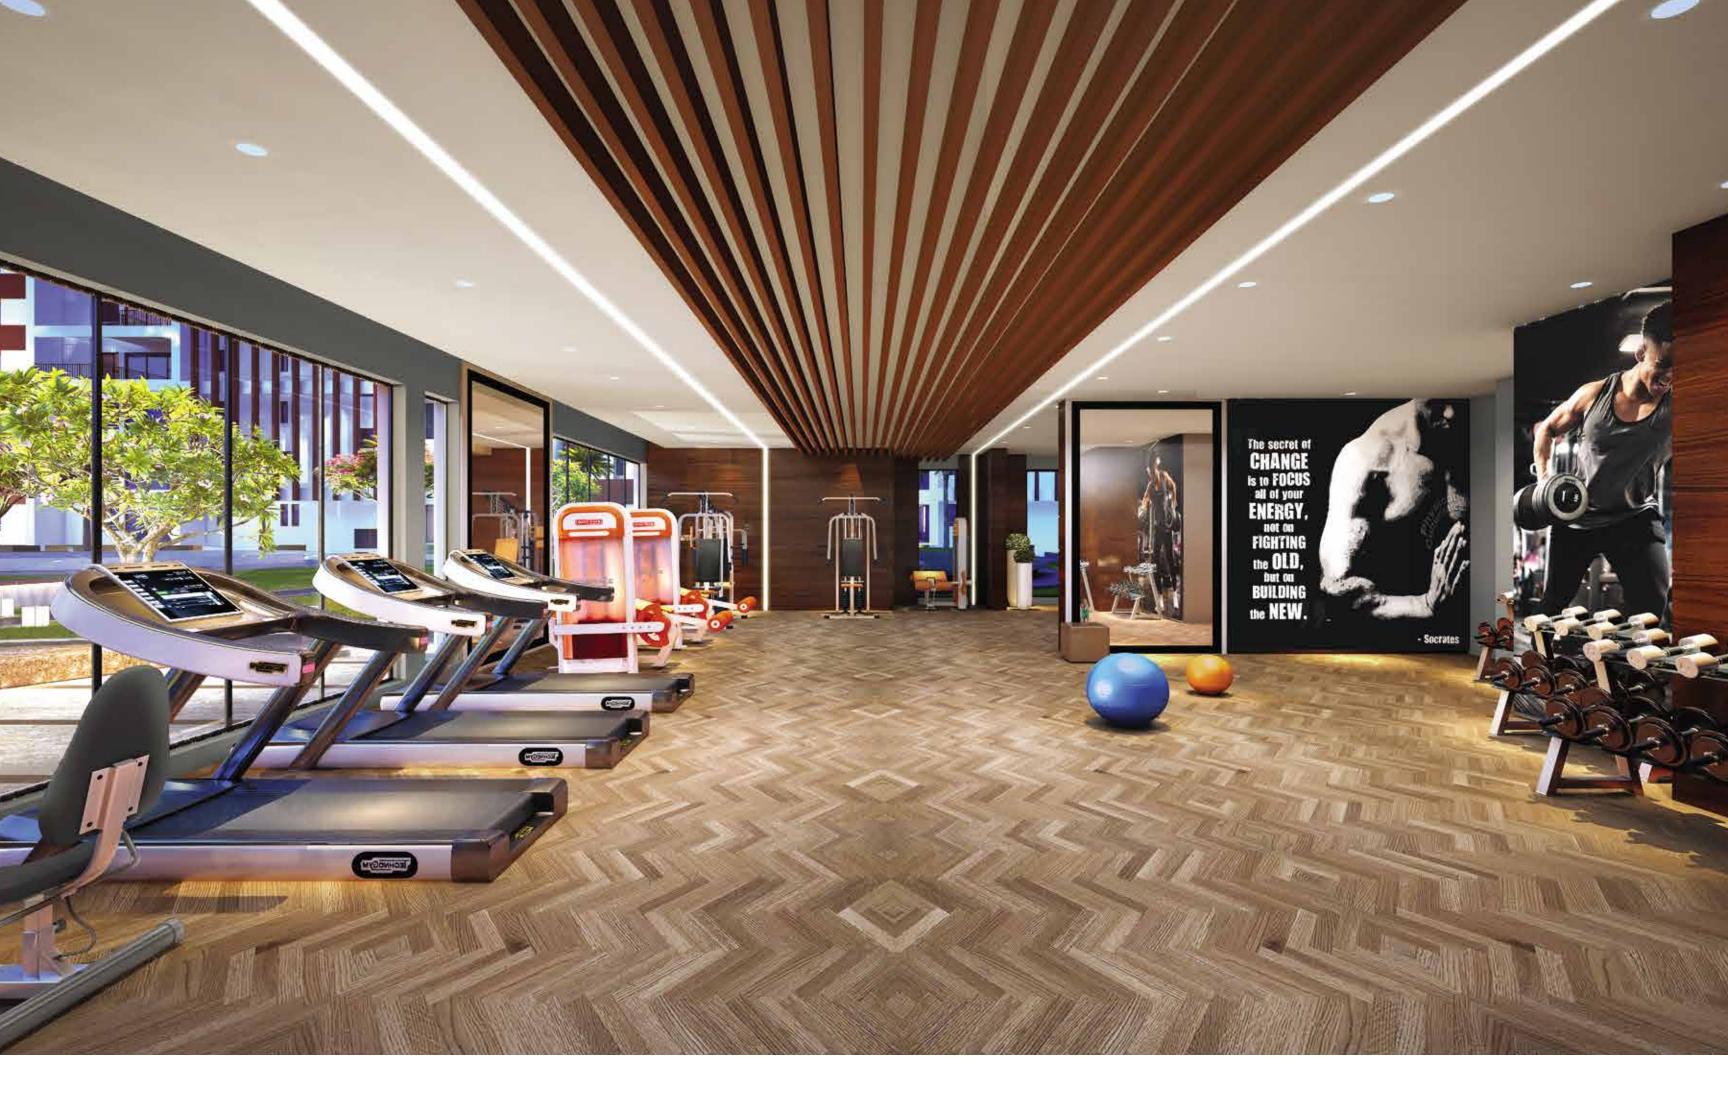

### Lavish Club Life Features (Indoors)

- 2 Level Gymnasium
- Spa, Steam & Sauna
- Banquet Hall with Party Lawn
- Indoor Games Arena
- Toddler's Play Zone & Activity Room
- Exclusive Sitting Lounge
- Yoga & Meditation Room

## VENUE TO SPEND QUALITY TIME

Exclusive Sitting Lounge

YOUR HEALTHY WORKOUT

———— Meets

A DREAM FITNESS WORLD