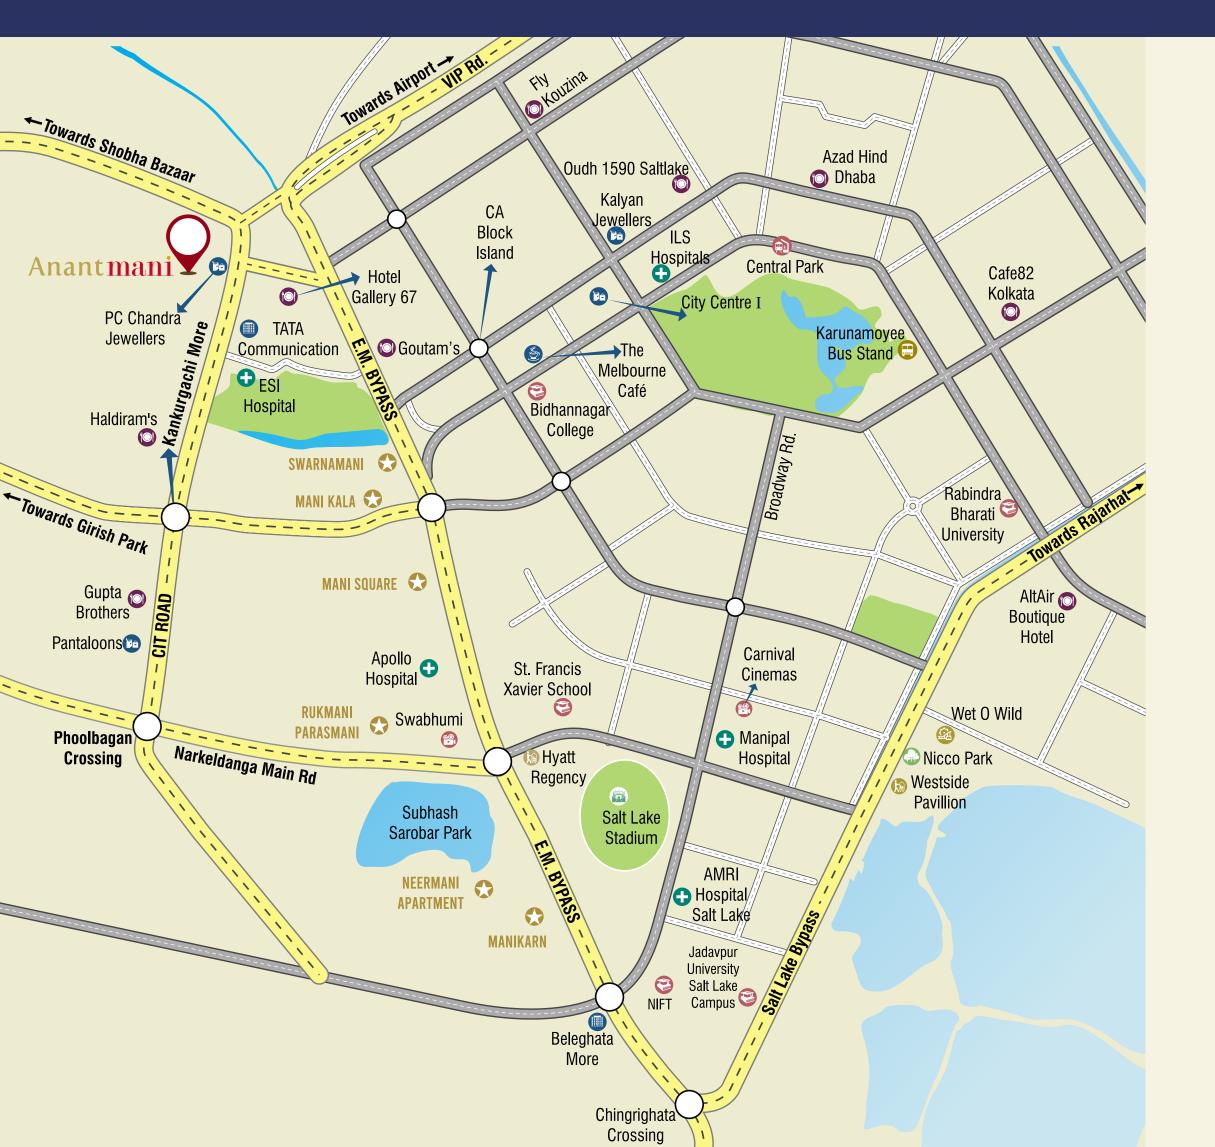

## THE LANDMARK LOCATION ——— with ———

## EXCELLENT CONNECTIVITY AND CONVENIENCES

### Location Advantages

#### Connectivity

- CIT Road 100 mtr
- VIP Road 400 mtr
- EM Bypass 700 mtr
- Chitpur Railway Station 5.3 kms
- Howrah Railway Station 8.1 kms
- Airport 8.7 kms

#### Lifestyle & Entertainment

- Pantaloons 1.8 kms
- City Centre I 2.4 kms
- Mani Square Mall 2.7 kms
- Swabhumi 2.7 kms
- Big Bazaar 3.6 kms
- Nicco Park 6.1 kms

#### Hotels & Restaurants

- Hotel Gallery 67 650 mtr
- Fly Kouzina 1.7 kms
- Hotel Raj Kutir 2.9 kms
- Hyatt 3.2 kms
- JW Marriott 6.6 kms
- ITC Royal Bengal 6.7 kms

#### Healthcare Centres

- Apollo Gleneagles 2.6 kms
- ILS Hospital 2.6 kms
- Manipal Hospital 3.8 kms
- AMRI 4.1 kms