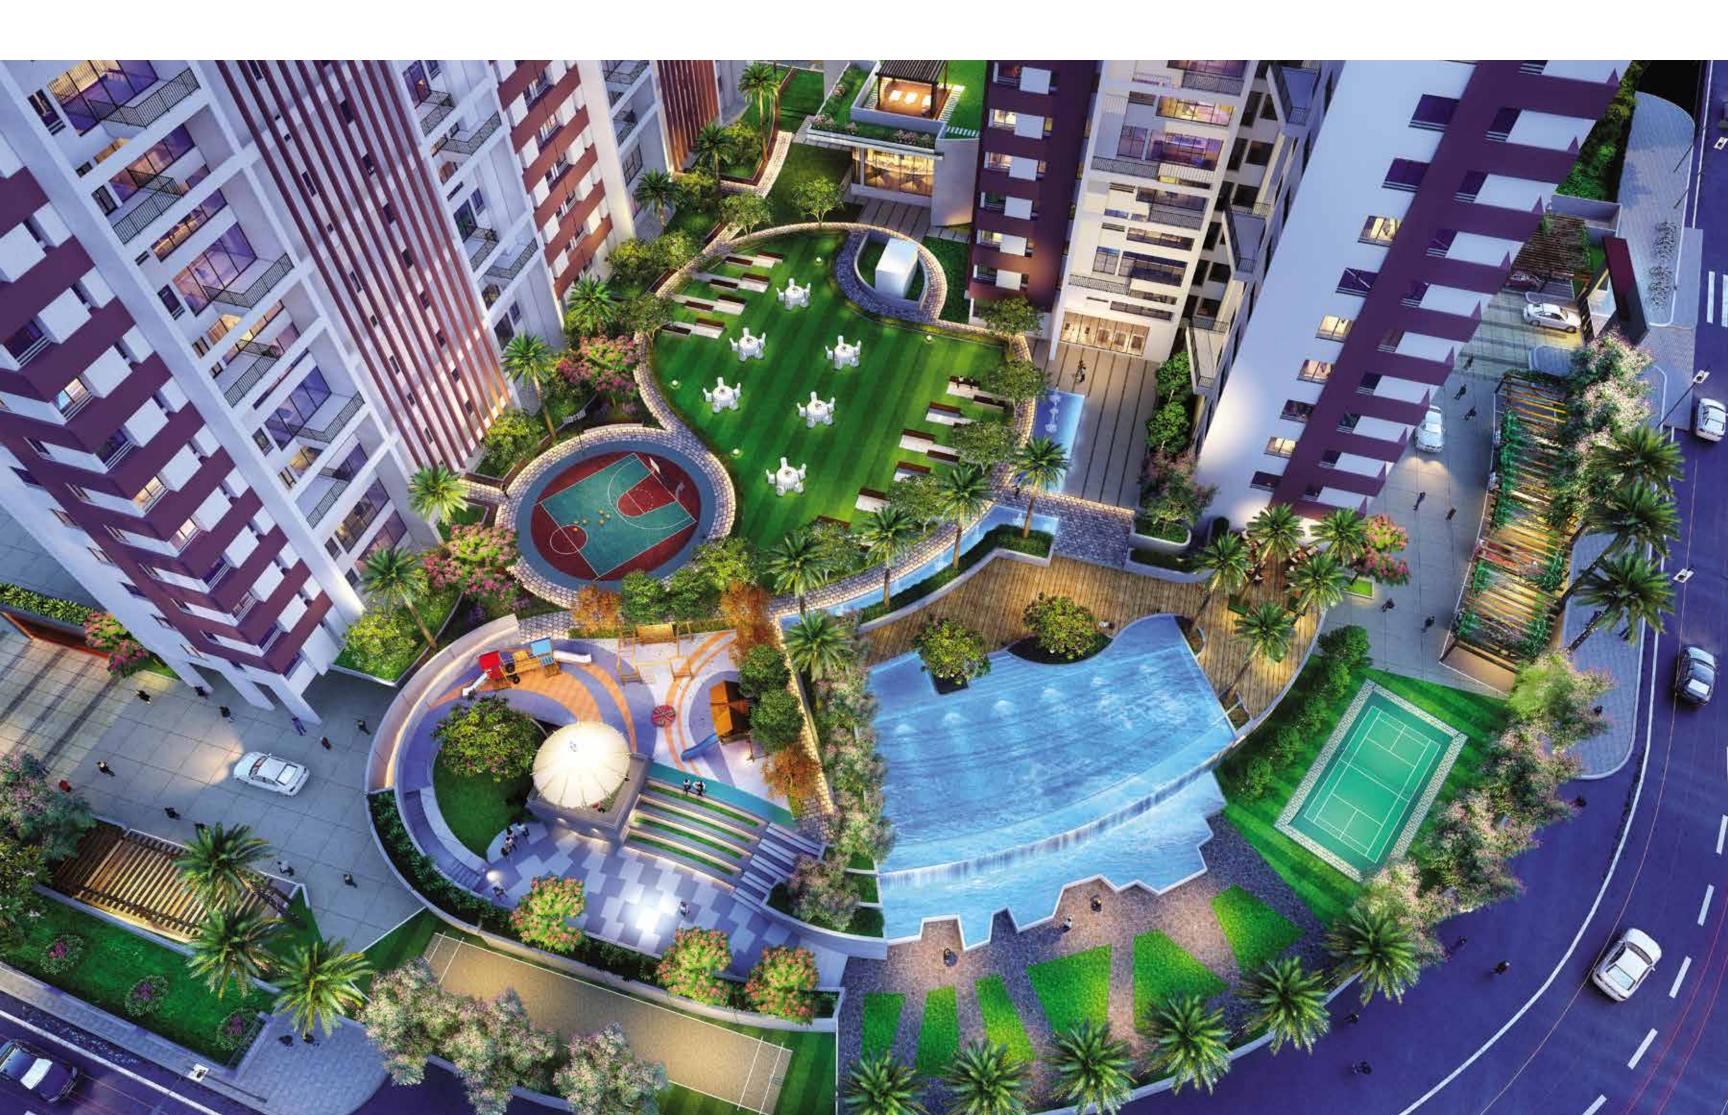

A LIFE WITH LUXURY

—— of ——

TRIPLE HEIGHT SUNDECKS

Luxury Homes with Triple Height Sundecks

Landscaped Lifestyle Across Ground Level and Podium Level

#### Indulgences on Ground Level

- Designer Lawn
- Cascading Water Wall
- Cricket Net
- Badminton Court

### Lifestyle Avenues on Podium Level (Outdoors)

- Podium Landscaped Garden
- Amphitheatre
- Poolside Barbeque
- Swimming Pool
- Poolside Deck & Changing Rooms
- Kids Fun Pool
- Family Jacuzzi
- Fountain Pool
- Well-equipped Kids Play Area
- Half Basketball Court
- Jogging Track and Walkways

## NORTH KOLKATA'S SIGNATURE PODIUM RECREATION

INFINITE PLEASURES
OF LIFE

World-class Podium Indulgences with Club Life Experiences Spread Across 50,000 Sq. Ft.

Designer Lawn with Walkways