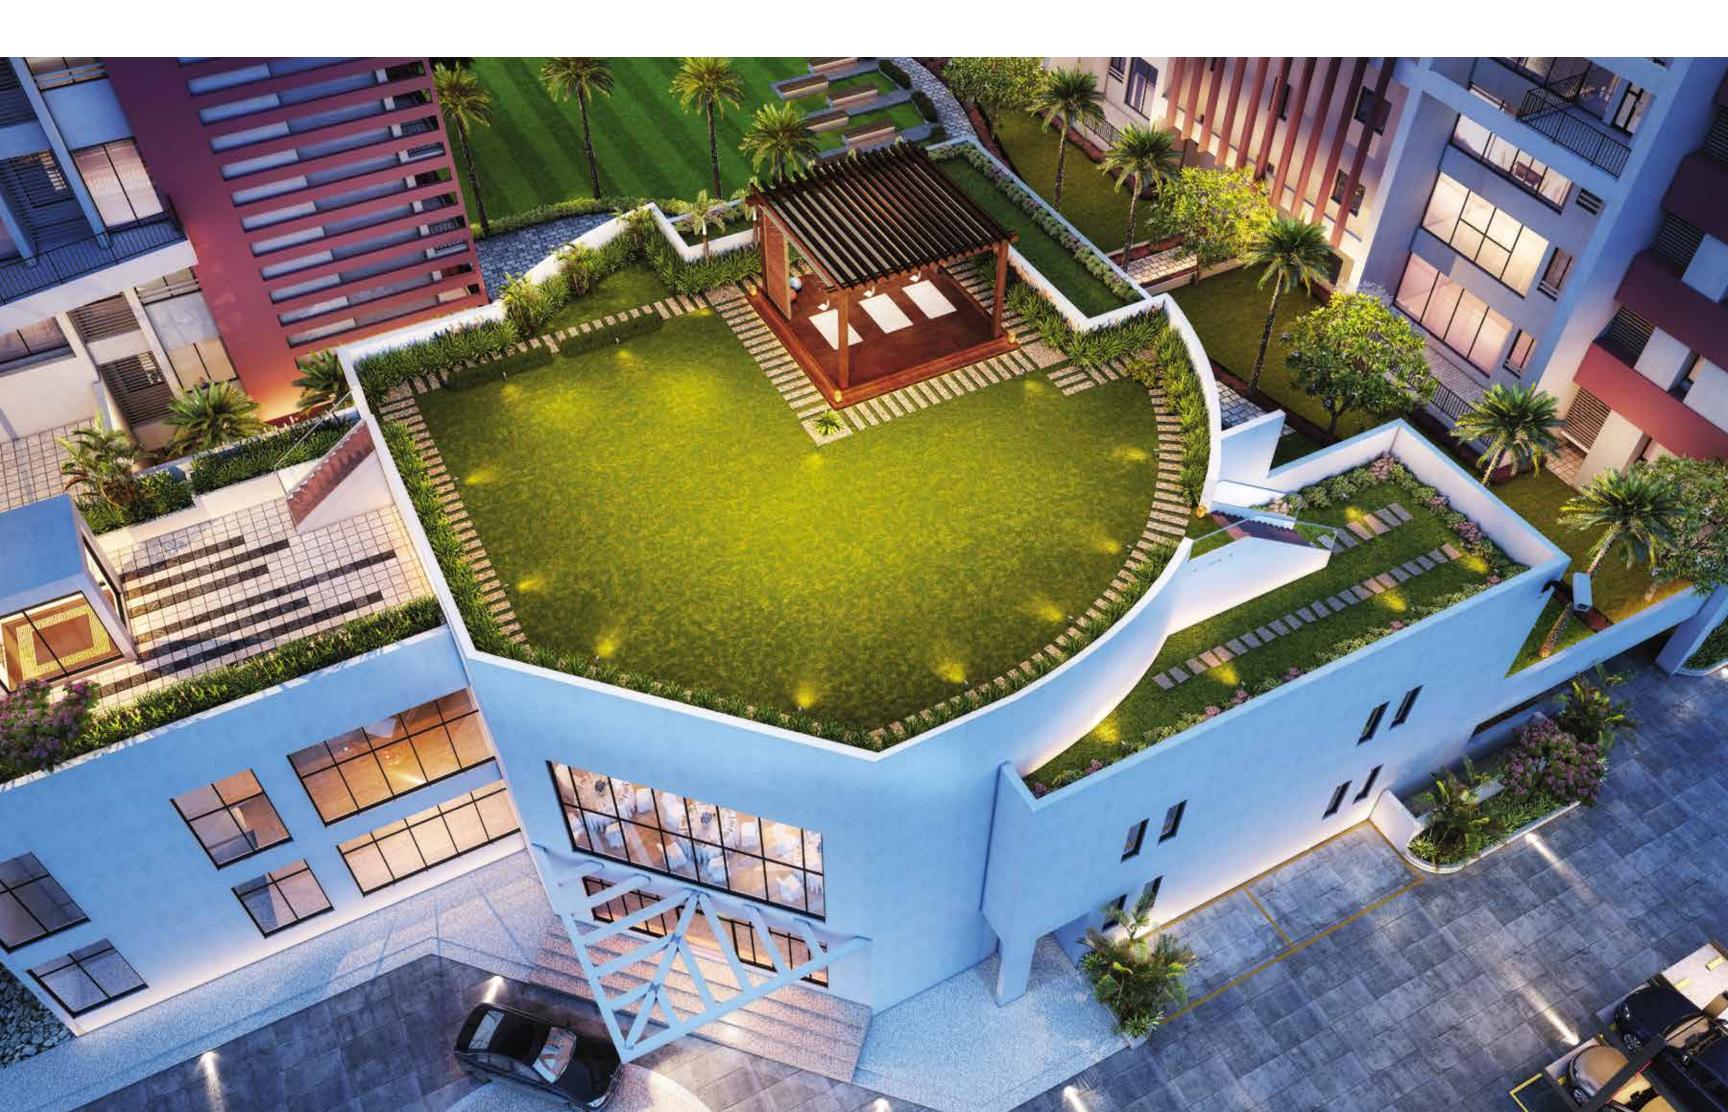

## INFINITE INDULGENCES

**Anantmani** 

A LIFE FOCUSED

on the INFINITE

Health, Leisure and Recreational Amenities on the Ground & Podium Level sacross 50000 Sq. Ft.

An Extravagant Community Lifestyle with a 2 Level Gymnasium, Banquet Hall, Lavish Lobbies, Advanced Security and Much More

## NORTH KOLKATA'S SIGNATURE PODIUM RECREATION

INFINITE PLEASURES
OF LIFE

World-class Podium Indulgences with Club Life Experiences Spread Across 50,000 Sq. Ft.

Designer Lawn with Walkways

A LIFE WITH LUXURY

—— of ——

TRIPLE HEIGHT SUNDECKS

Luxury Homes with Triple Height Sundecks

Landscaped Lifestyle Across Ground Level and Podium Level

#### Indulgences on Ground Level

- Designer Lawn
- Cascading Water Wall
- Cricket Net
- Badminton Court

### Lifestyle Avenues on Podium Level (Outdoors)

- Podium Landscaped Garden
- Amphitheatre
- Poolside Barbeque
- Swimming Pool
- Poolside Deck & Changing Rooms
- Kids Fun Pool
- Family Jacuzzi
- Fountain Pool
- Well-equipped Kids Play Area
- Half Basketball Court
- Jogging Track and Walkways