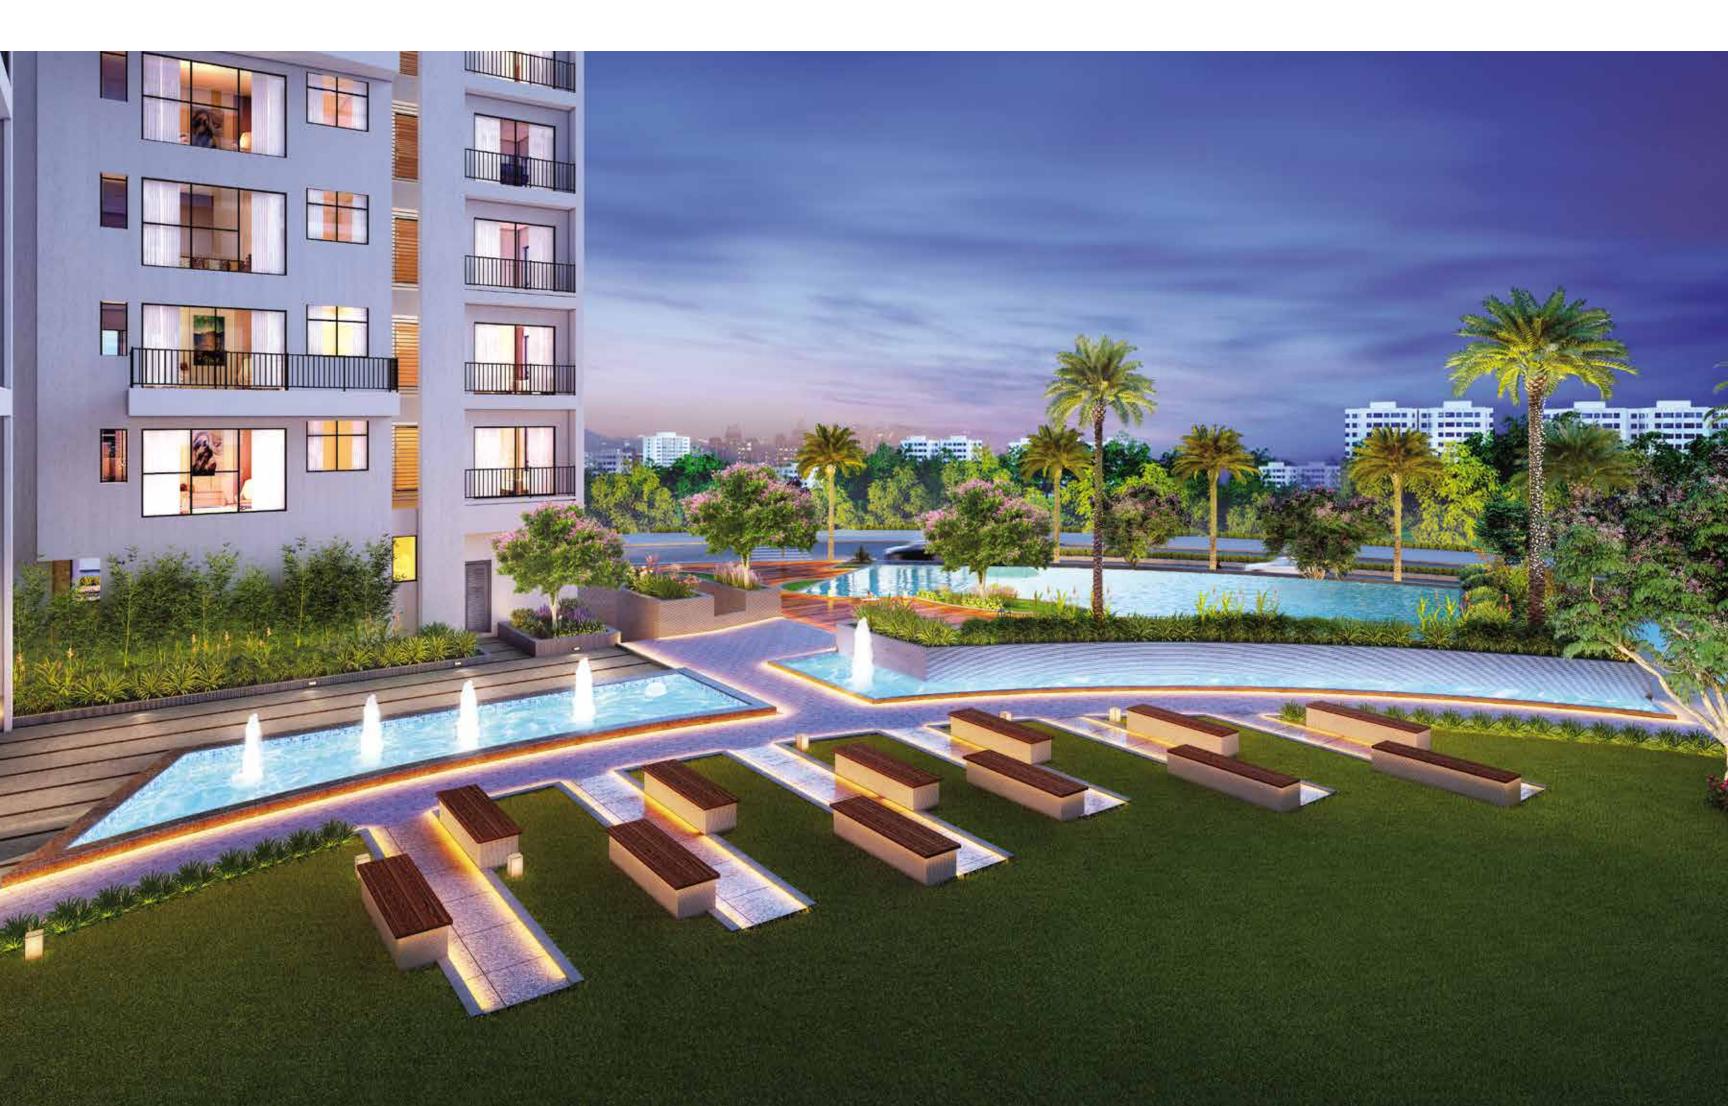

### Lifestyle Avenues on Podium Level (Outdoors)

- Podium Landscaped Garden
- Amphitheatre
- Poolside Barbeque
- Swimming Pool
- Poolside Deck & Changing Rooms
- Kids Fun Pool
- Family Jacuzzi
- Fountain Pool
- Well-equipped Kids Play Area
- Half Basketball Court
- Jogging Track and Walkways

## NORTH KOLKATA'S SIGNATURE PODIUM RECREATION

INFINITE PLEASURES
OF LIFE

World-class Podium Indulgences with Club Life Experiences Spread Across 50,000 Sq. Ft.

Designer Lawn with Walkways