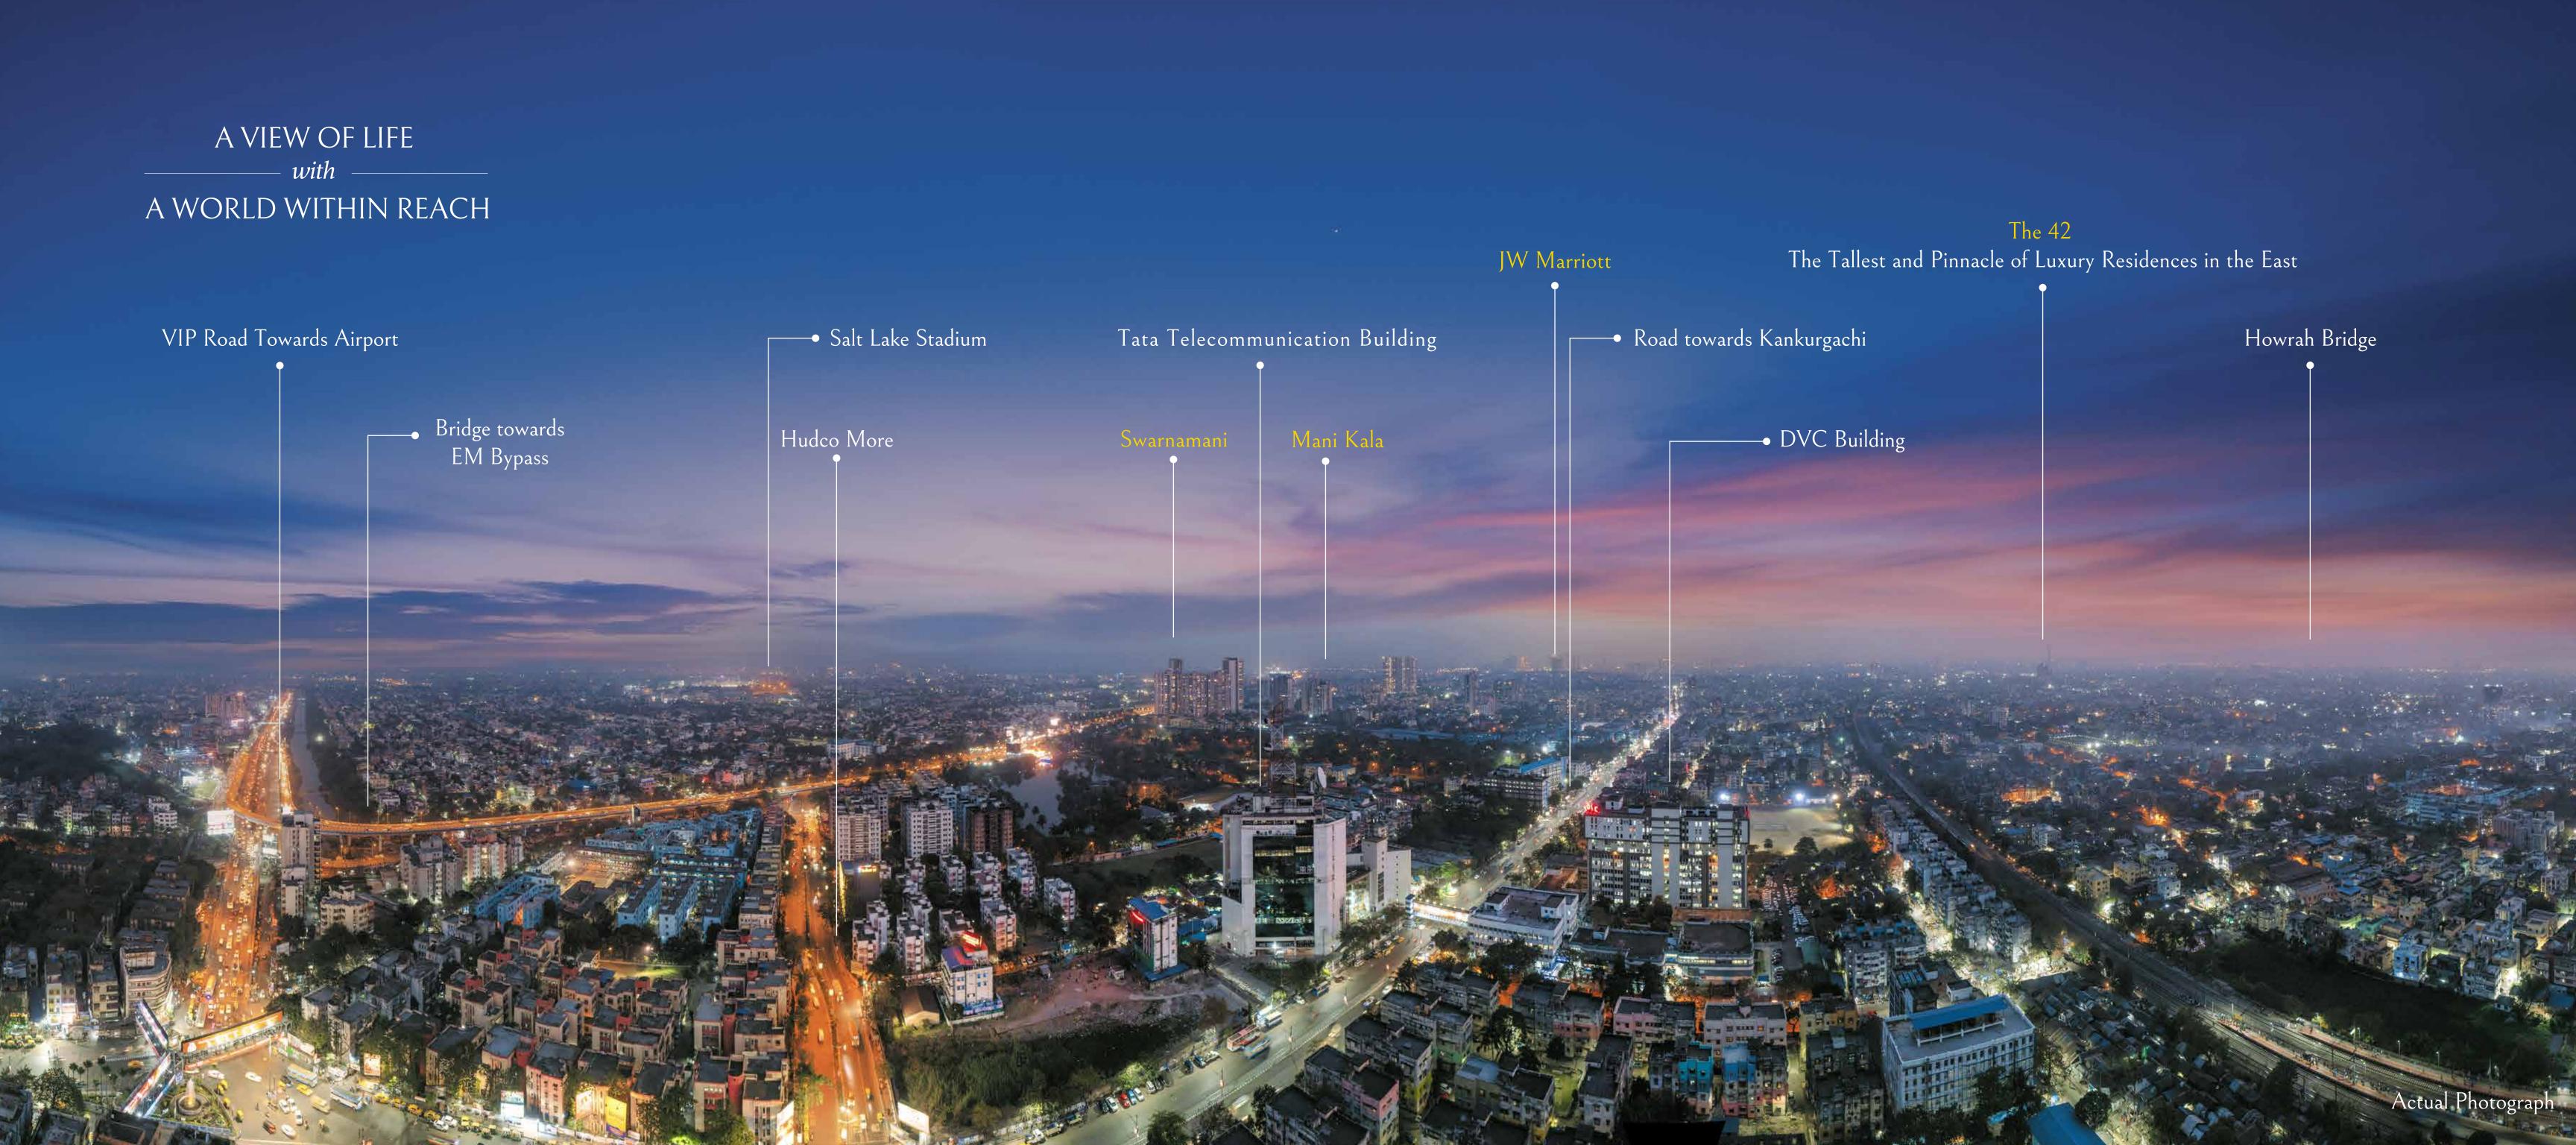

## THE LANDMARK LOCATION ——— with ———

## EXCELLENT CONNECTIVITY AND CONVENIENCES

#### Connectivity

- CIT Road 100 mtr
- VIP Road 400 mtr
- EM Bypass 700 mtr
- Chitpur Railway Station 5.3 kms
- Howrah Railway Station 8.1 kms
- Airport 8.7 kms

#### Lifestyle & Entertainment

- Pantaloons 1.8 kms
- City Centre I 2.4 kms
- Mani Square Mall 2.7 kms
- Swabhumi 2.7 kms
- Big Bazaar 3.6 kms
- Nicco Park 6.1 kms

#### Hotels & Restaurants

- Hotel Gallery 67 650 mtr
- Fly Kouzina 1.7 kms
- Hotel Raj Kutir 2.9 kms
- Hyatt 3.2 kms
- JW Marriott 6.6 kms
- ITC Royal Bengal 6.7 kms

#### Healthcare Centres

- Apollo Gleneagles 2.6 kms
- ILS Hospital 2.6 kms
- Manipal Hospital 3.8 kms
- AMRI 4.1 kms