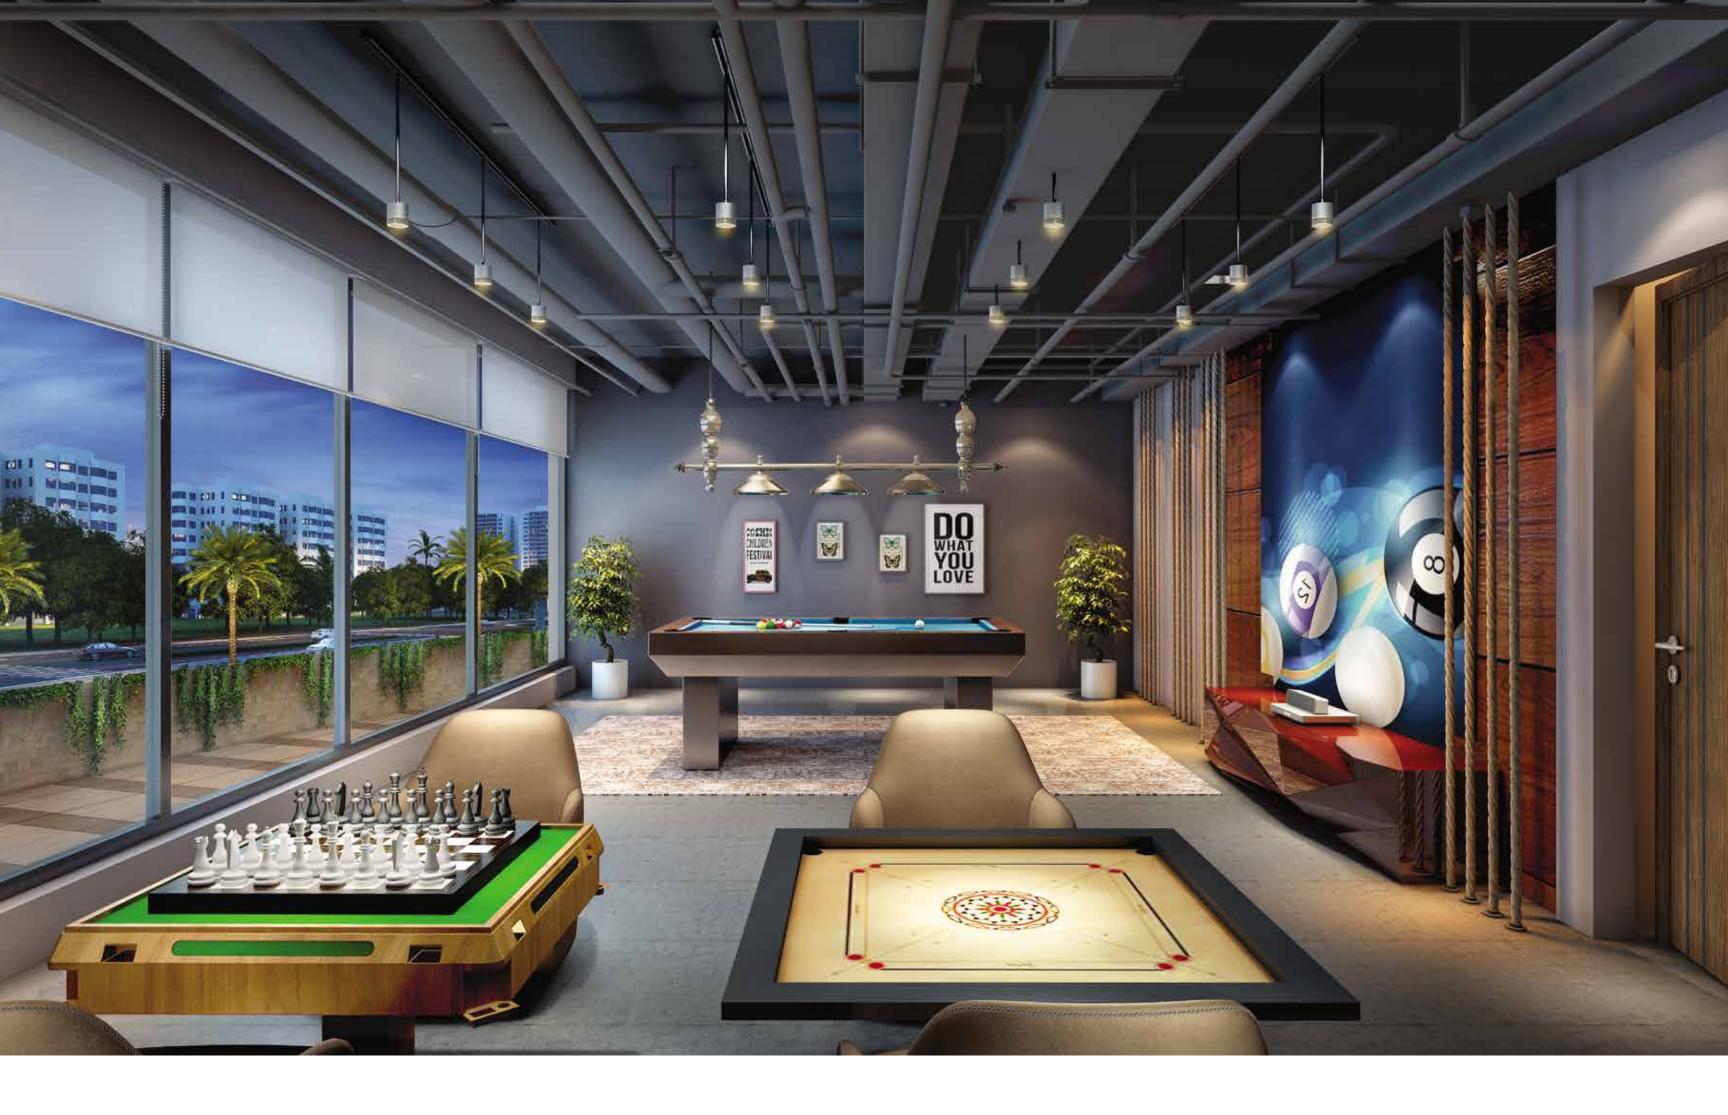

### Lavish Club Life Features (Indoors)

- 2 Level Gymnasium
- Spa, Steam & Sauna
- Banquet Hall with Party Lawn
- Indoor Games Arena
- Toddler's Play Zone & Activity Room
- Exclusive Sitting Lounge
- Yoga & Meditation Room