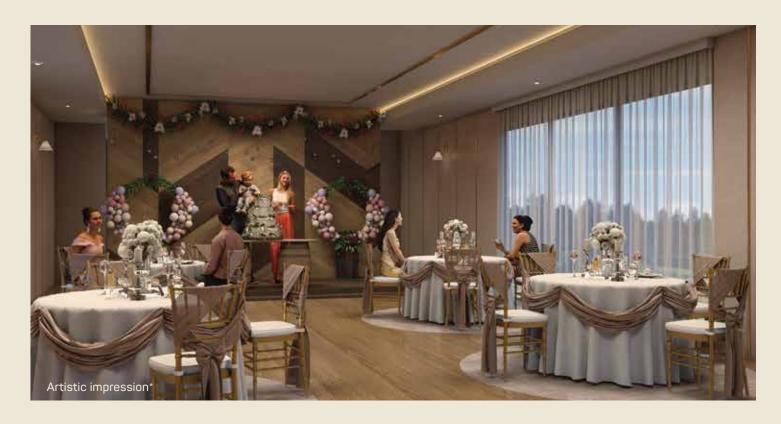

### Amenities

- Club House A
- Ground Floor Multipurpose Hall / Party Hall, Pantry
- First Floor Co-working Space, Guest Room
- Second Floor Gymnasium
- Jogging / Walking Track
- Buffet Counter with Pergola
- Stage
- Flag Hoisting
- Connecting Pathway
- Sculpture
- Feature Wall
- Amphi Seating
- Sit out
- Cabana
- Sculpture of Human Feature
- Accupressure Track
- Outdoor Play Zone
- Children's Play Area
- Climbing Wall and Rubber Mount Area