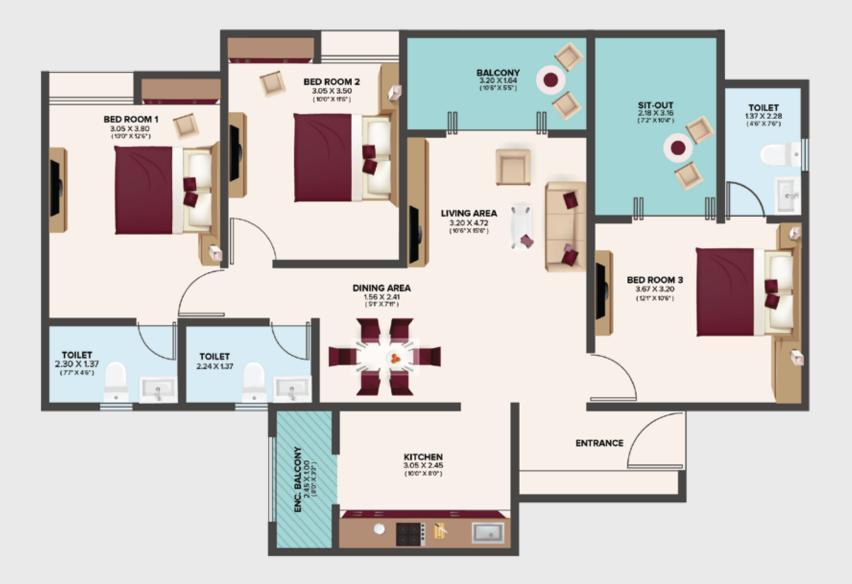

playing time and their overall development.

We offer an indoor children's play area where your little ones can let their creativity flourish as they remain within your view.





### Drench your soul under the Blue Water

Communing with nature is made simpler at Allure Homes. Whether you wish to dip your feet in cool waters or swim to your heart's content, or simply lounge by cabanas,we offer you your very own luxury resort.

### Collaboration, Co-working and Communication

Allure Homes features an exclusive business lounge complete with all amenities for coworking spaces. Discover the rare luxury of working from home augmented by aesthetic and functional aspects that enable greater efficiency.

WEDDING ORGANIZE







N A



### 2 BHK Luxury

### 3 BHK Smart



N V



### 3 BHK Luxury



N A A



# Specifications

- Structure and Blockwork
- Earthquake resistant structure
- Internal/ External Masonry in Standard Bricks/ Blocks
- Painting and Finishing
- Internal Walls: Internal walls and ceiling with Gypsum/ Neeru finish with emulsion paints.
- External Walls: External plaster with double coat and Semi Acrylic/ Fully Arcylic exterior paint.
- Flooring
- 600 mm x 1200 mm vitrified flooring Kajaria, AGL, Qutone or equivalent
- Anti-skid flooring for toilets, and attached balconies.
- Doors/ Windows
- Main Door: Both side laminated flush door with digital lock.
- Bedroom Doors: Both side laminated flush door with mortise lock.
- Toilet Doors: Both side laminated flush door with mortise lock.
- Attached Balcony Doors: UPVC Sliding doors with mosquito net.
- Security
- CCTV m