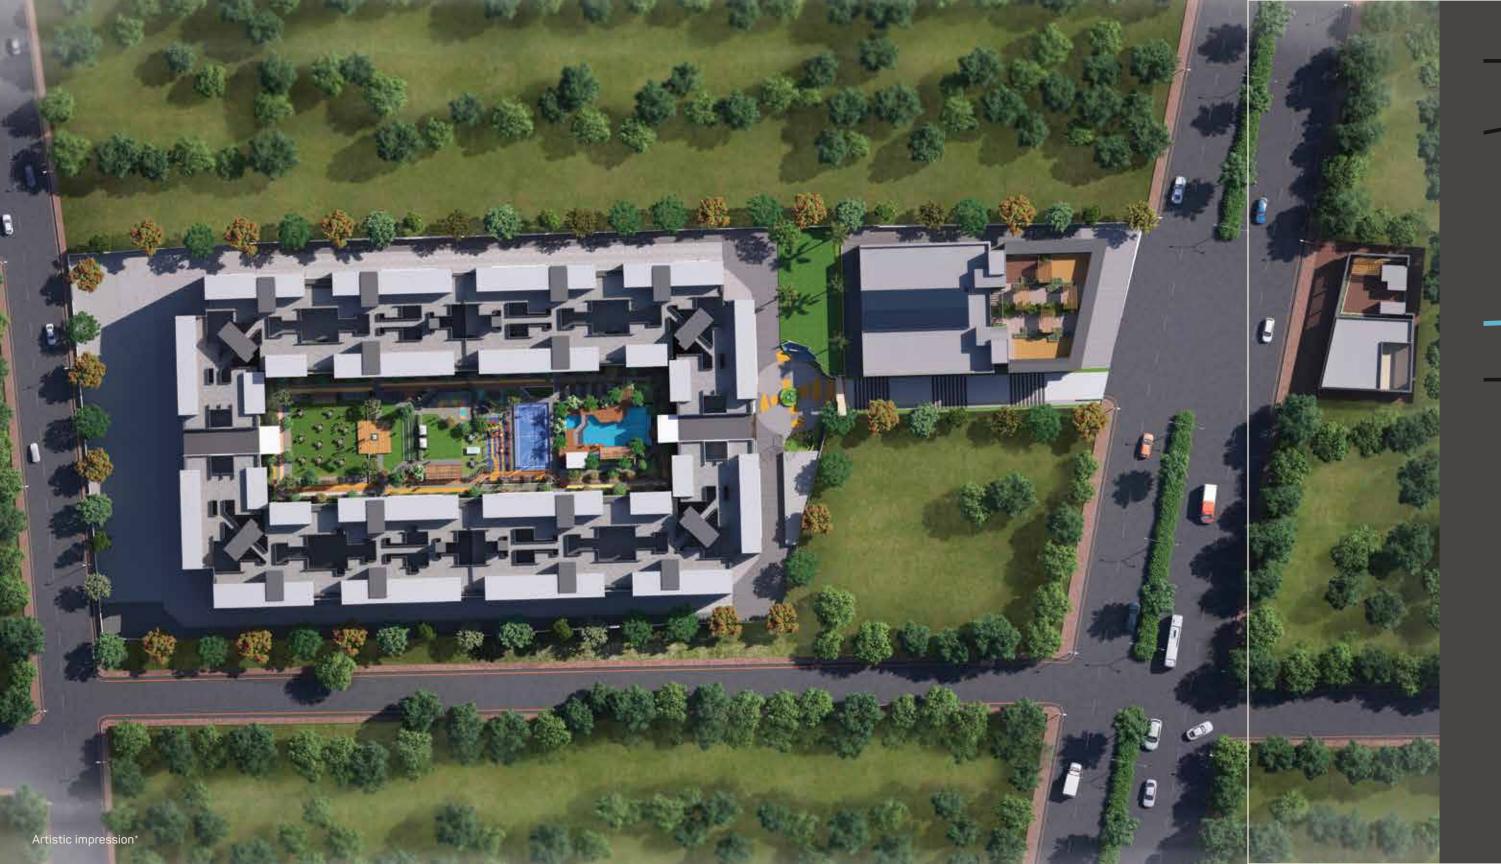

### Amenities

- Club House A
- Ground Floor Multipurpose Hall / Party Hall, Pantry
- First Floor Co-working Space, Guest Room
- Second Floor Gymnasium
- Jogging / Walking Track
- Buffet Counter with Pergola
- Stage
- Flag Hoisting
- Connecting Pathway
- Sculpture
- Feature Wall
- Amphi Seating
- Sit out
- Cabana
- Sculpture of Human Feature
- Accupressure Track
- Outdoor Play Zone
- Children's Play Area
- Climbing Wall and Rubber Mount Area

- Boulder Seating
- Basketball Play Court
- Outdoor Gym
- Baby Pool
- Swimming Pool
- Swimming Pool Deck Area
- Changing Rooms and Toilets
- Children's Play Activity
- Party Lawn
- Club House B
- Ground Floor Daycare with Pantry, Library
- First Floor Indoor Games
- Second Floor Dance / Zumba Hall, Salon, Spa and Parlour, Massage rooms with Toilet
- Screening Space
- Bougainvillea Arbor
- Water Body
- Entrance Plaza
- Security Cabin