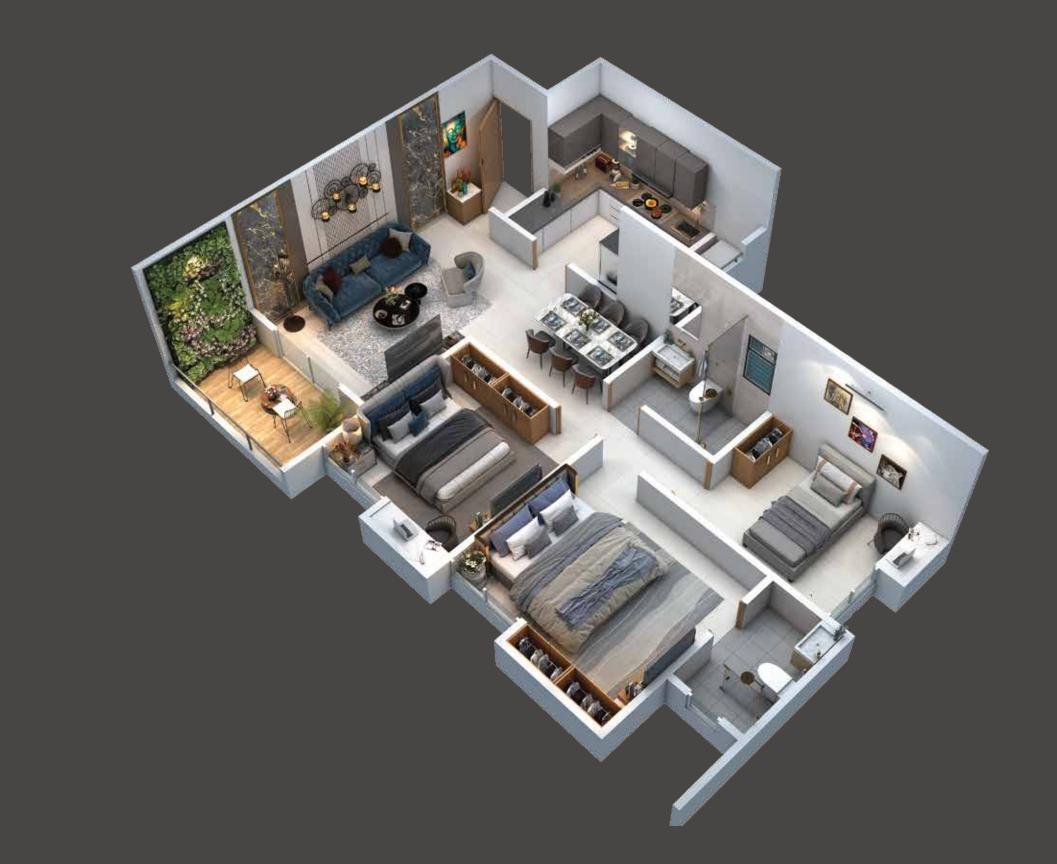

o give them wondrous playing time and their overall development.

We offer an indoor children's play area where your little ones can let their creativity flourish as they remain within your view.





### Drench your soul under the Blue Water

Communing with nature is made simpler at Allure Homes. Whether you wish to dip your feet in cool waters or swim to your heart's content, or simply lounge by cabanas,we offer you your very own luxury resort.

### Collaboration, Co-working and Communication

Allure Homes features an exclusive business lounge complete with all amenities for coworking spaces. Discover the rare luxury of working from home augmented by aesthetic and functional aspects that enable greater efficiency.

WEDDING ORGANIZE







N A



### 2 BHK Luxury

### 3 BHK Smart



N V



### 3 BHK Luxury



N A A



# Specifications

- Structure and Blockwork
- Earthquake resistant structure
- Internal/ External Masonry in Standard Bricks/ Blocks
- Painting and Finishing
- Internal Walls: Internal walls and ceiling with Gypsum/ Neeru finish with emulsion paints.
- External Walls: External plaster with double coat and Semi Acrylic/ Fully Arcylic exterior paint.
- Flooring
- 600 mm x 1200 mm vitrified flooring Kajaria, AGL, Qutone or equivalent
- Anti-skid flooring for toilets, and attached balconies.
- Doors/ Windows
- Main Door: Both side laminated flush door with digital lock.
- Bedroom Doors: Both side laminated flush door with mortise lock.
- Toilet Doors: Both side laminated flush door with mortise lock.
- Attached Balcony Doors: UPVC Sliding doors with mosquito net.