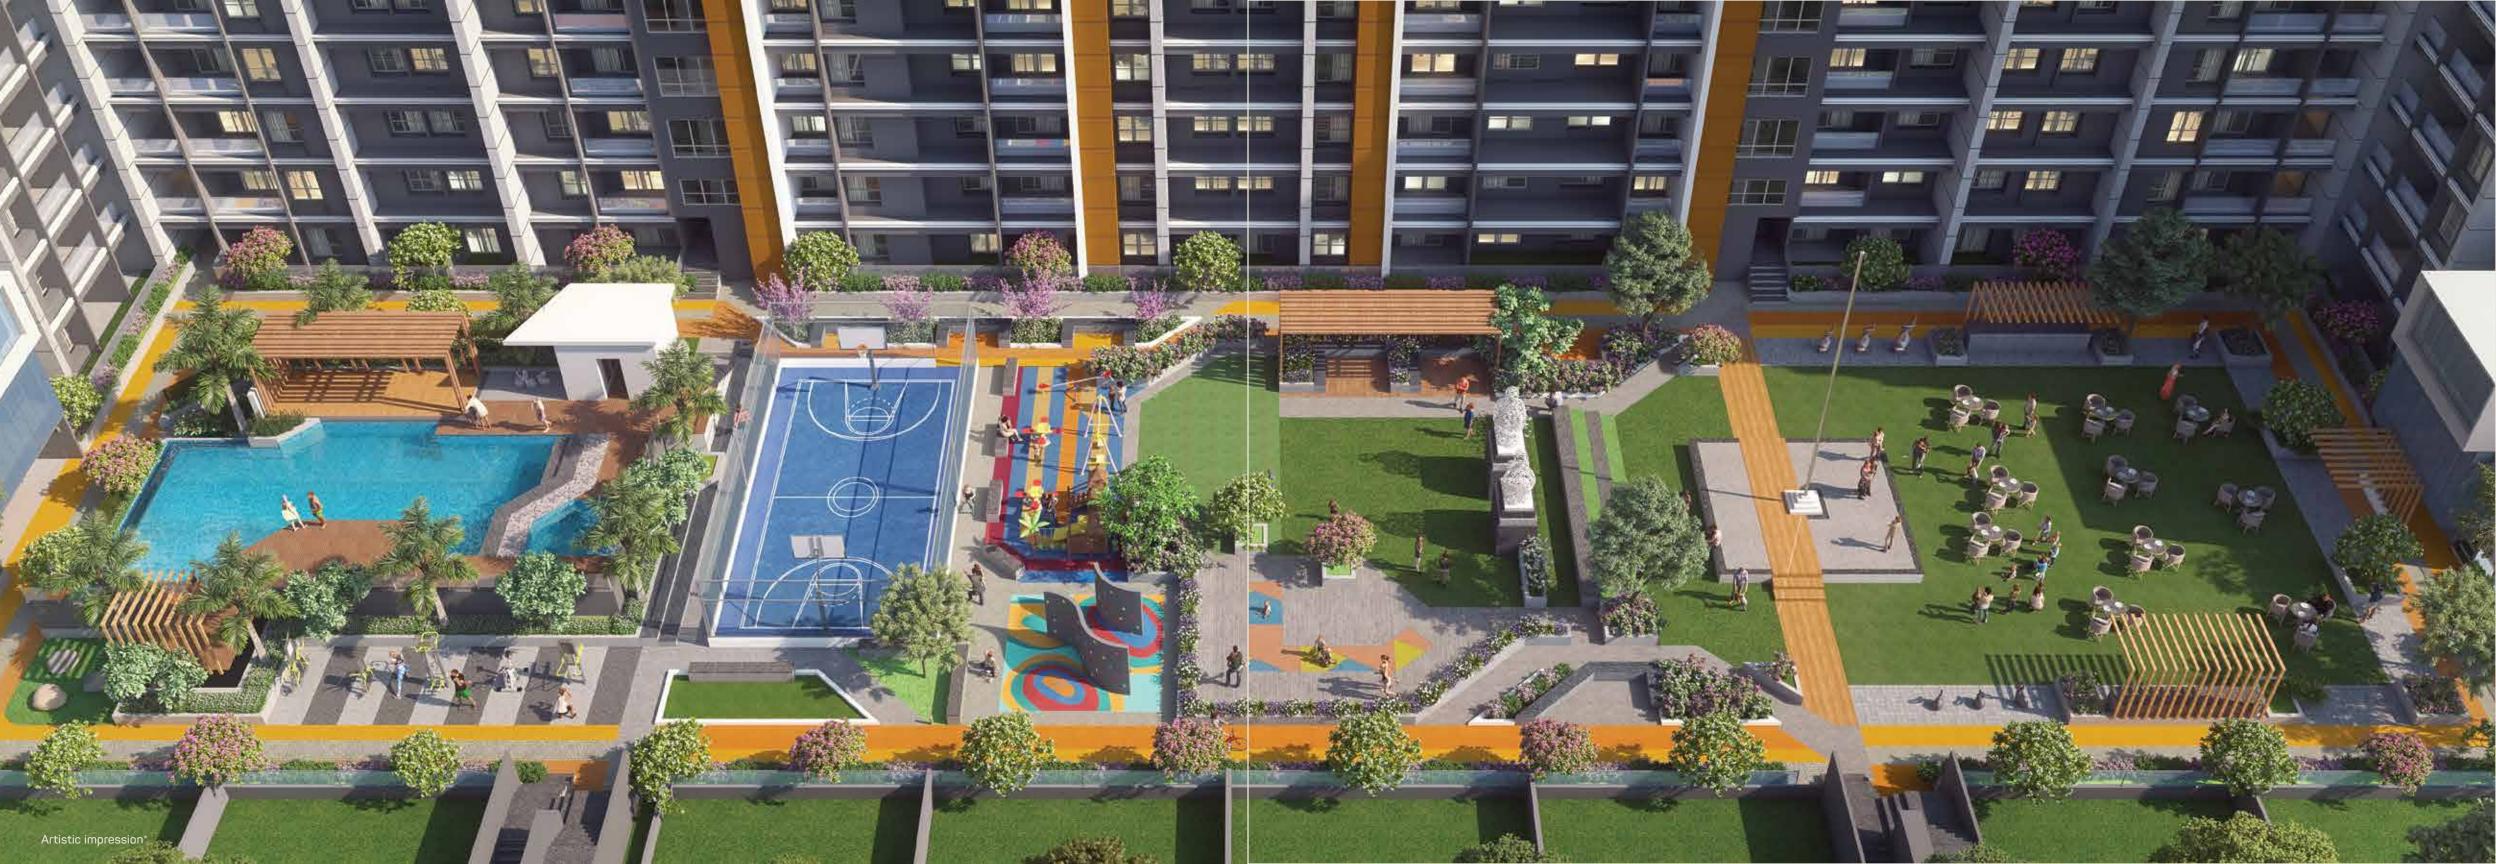

### Amenities

- Club House A
- Ground Floor Multipurpose Hall / Party Hall, Pantry
- First Floor Co-working Space, Guest Room
- Second Floor Gymnasium
- Jogging / Walking Track
- Buffet Counter with Pergola
- Stage
- Flag Hoisting
- Connecting Pathway
- Sculpture
- Feature Wall
- Amphi Seating
- Sit out
- Cabana
- Sculpture of Human Feature
- Accupressure Track
- Outdoor Play Zone
- Children's Play Area
- Climbing Wall and Rubber Mount Area

- Boulder Seating
- Basketball Play Court
- Outdoor Gym
- Baby Pool
- Swimming Pool
- Swimming Pool Deck Area
- Changing Rooms and Toilets
- Children's Play Activity
- Party Lawn
- Club House B
- Ground Floor Daycare with Pantry, Library
- First Floor Indoor Games
- Second Floor Dance / Zumba Hall, Salon, Spa and Parlour, Massage rooms with Toilet
- Screening Space
- Bougainvillea Arbor
- Water Body
- Entrance Plaza
- Security Cabin