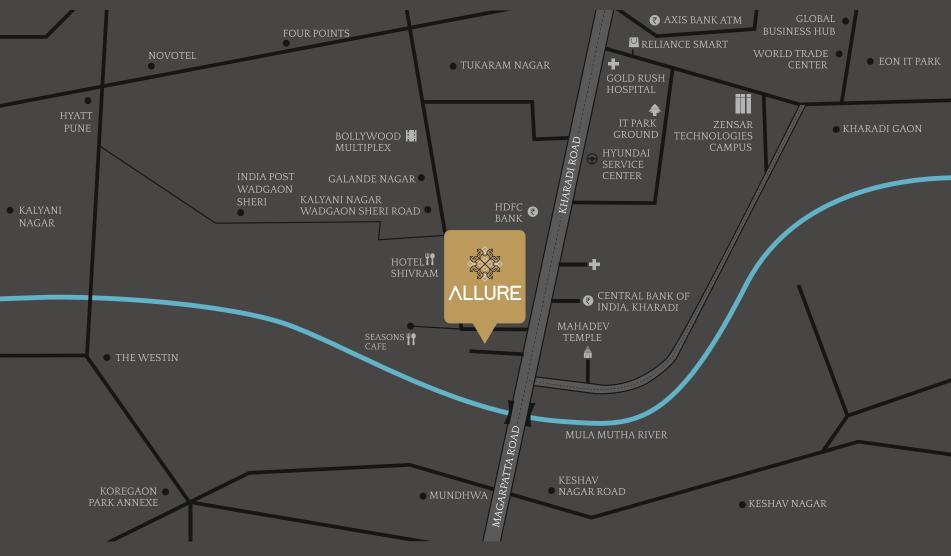

- Manipal Hospital
- Reliance Smart Mall
- Zensar IT Park
- World Trade Center
- EON IT Park
- Phoenix Mall

### Connectivity

| min. | • | Finserv IT Park (Old Inorbit Mall) | 10 min. |
|------|---|------------------------------------|---------|
| min. | • | Amanora Mall                       | 5 min.  |
| min. | • | Magarpatta City                    | 5 min.  |
| min. | • | Airport                            | 15 min. |
| min. | • | AP 81                              | 5 min.  |
| min. | • | Orchids The International School   | 5 min.  |