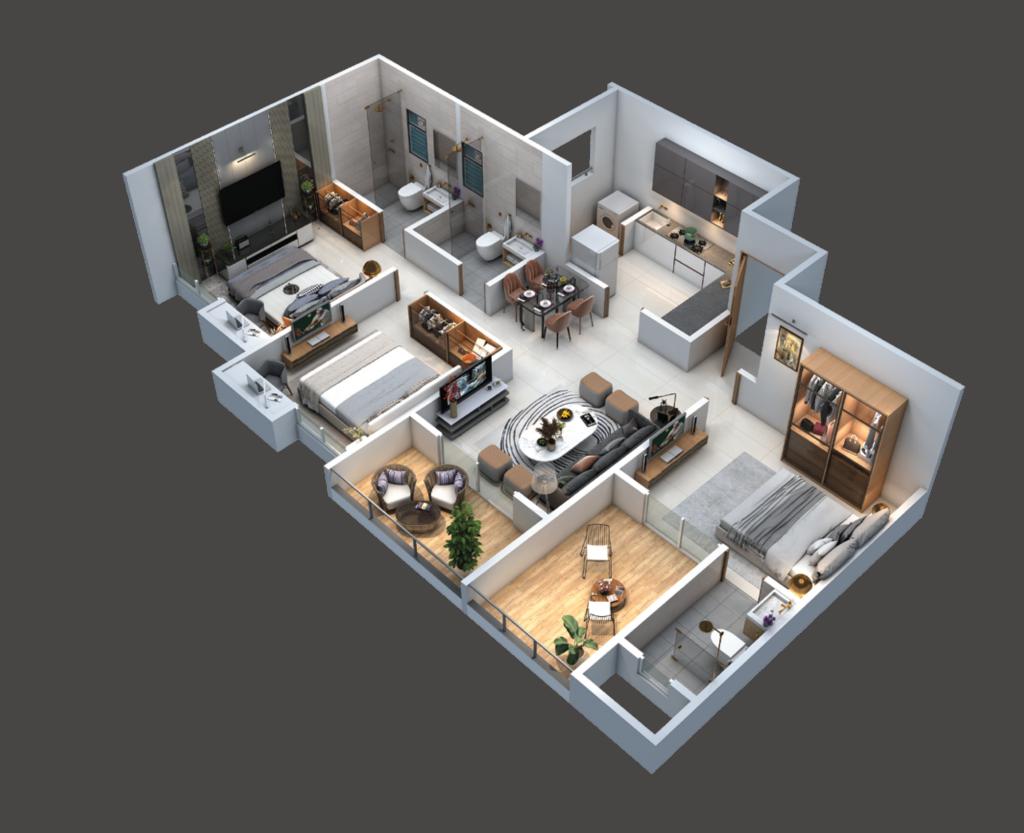

time and their overall development.

We offer an indoor children's play area where your little ones can let their creativity flourish as they remain within your view.





### Drench your soul under the Blue Water

Communing with nature is made simpler at Allure Homes. Whether you wish to dip your feet in cool waters or swim to your heart's content, or simply lounge by cabanas,we offer you your very own luxury resort.

### Collaboration, Co-working and Communication

Allure Homes features an exclusive business lounge complete with all amenities for coworking spaces. Discover the rare luxury of working from home augmented by aesthetic and functional aspects that enable greater efficiency.

WEDDING ORGANIZE







N A



### 2 BHK Luxury

### 3 BHK Smart



N V



### 3 BHK Luxury



N A A



# Specifications

- Structure and Blockwork
- Earthquake resistant structure
- Internal/ External Masonry in Standard Bricks/ Blocks
- Painting and Finishing
- Internal Walls: Internal walls and ceiling with Gypsum/ Neeru finish with emulsion paints.
- External Walls: External plaster with double coat and Semi Acrylic/ Fully Arcylic exterior paint.
- Flooring
- 600 mm x 1200 mm vitrified flooring Kajaria, AGL, Qutone or equivalent
- Anti-skid flooring for toilets, and attached balconies.
- Doors/ Windows
- Main Door: Both side laminated flush door with digital lock.
- Bedroom Doors: Both side laminated flush door with mortise lock.
- Toilet Doors: Both side laminated flush door with mortise lock.
- Attached Balcony Doors: UPVC Sliding doors with mosquito net.
- Security
- CCTV monitoring