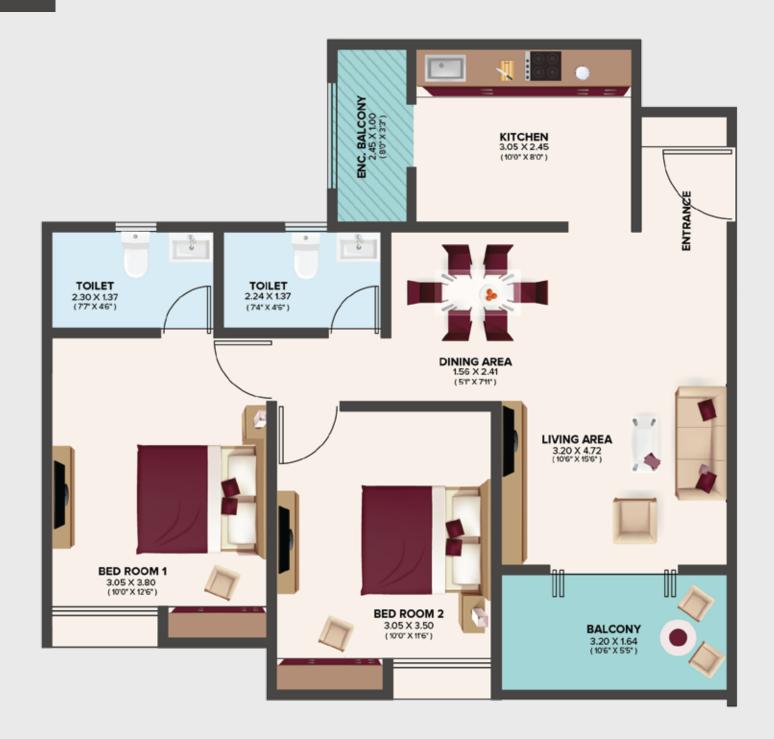

The Kids areas are specially crafted for children to give them wondrous playing time and their overall development.

We offer an indoor children's play area where your little ones can let their creativity flourish as they remain within your view.





### Drench your soul under the Blue Water

Communing with nature is made simpler at Allure Homes. Whether you wish to dip your feet in cool waters or swim to your heart's content, or simply lounge by cabanas,we offer you your very own luxury resort.

### Collaboration, Co-working and Communication

Allure Homes features an exclusive business lounge complete with all amenities for coworking spaces. Discover the rare luxury of working from home augmented by aesthetic and functional aspects that enable greater efficiency.

WEDDING ORGANIZE







N A



### 2 BHK Luxury

### 3 BHK Smart



N V



### 3 BHK Luxury



N A A



# Specifications

- Structure and Blockwork
- Earthquake resistant structure
- Internal/ External Masonry in Standard Bricks/ Blocks
- Painting and Finishing
- Internal Walls: Internal walls and ceiling with Gypsum/ Neeru finish with emulsion paints.
- External Walls: External plaster with double coat and Semi Acrylic/ Fully Arcylic exterior paint.
- Flooring
- 600 mm x 1200 mm vitrified flooring Kajaria, AGL, Qutone or equivalent
- Anti-skid flooring for toilets, and attached balconies.
- Doors/ Windows
- Main Door: Both side laminated flush door with digital lock.
- Bedroom Doors: Both side laminated flush door with mortise lock.
- Toilet Doors: Both side laminated flush door with mortise lock.
- Attached B