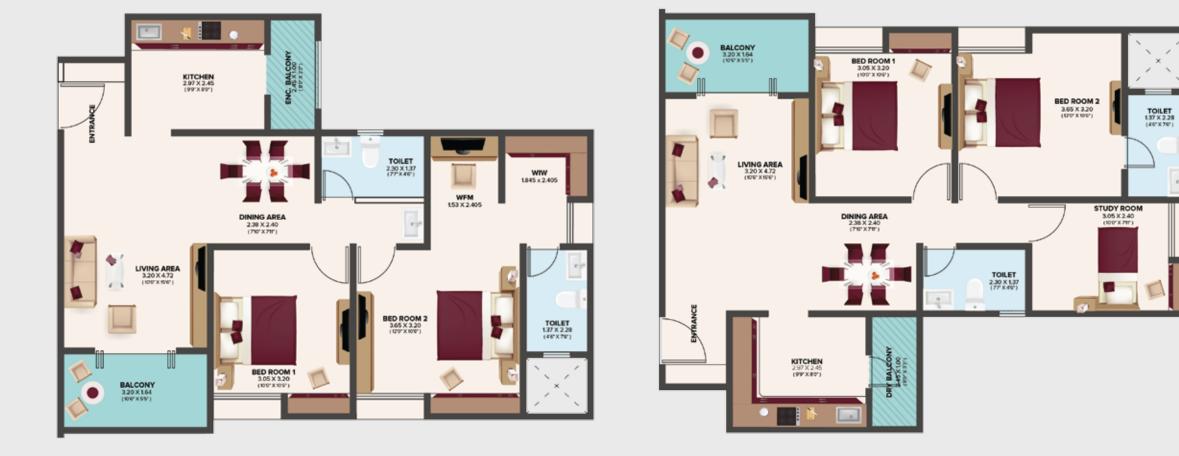

ldren to give them wondrous playing time and their overall development.

We offer an indoor children's play area where your little ones can let their creativity flourish as they remain within your view.





### Drench your soul under the Blue Water

Communing with nature is made simpler at Allure Homes. Whether you wish to dip your feet in cool waters or swim to your heart's content, or simply lounge by cabanas,we offer you your very own luxury resort.

### Collaboration, Co-working and Communication

Allure Homes features an exclusive business lounge complete with all amenities for coworking spaces. Discover the rare luxury of working from home augmented by aesthetic and functional aspects that enable greater efficiency.

WEDDING ORGANIZE







N A



### 2 BHK Luxury

### 3 BHK Smart



N V



### 3 BHK Luxury



N A A



# Specifications

- Structure and Blockwork
- Earthquake resistant structure
- Internal/ External Masonry in Standard Bricks/ Blocks
- Painting and Finishing
- Internal Walls: Internal walls and ceiling with Gypsum/ Neeru finish with emulsion paints.
- External Walls: External plaster with double coat and Semi Acrylic/ Fully Arcylic exterior paint.
- Flooring
- 600 mm x 1200 mm vitrified flooring Kajaria, AGL, Qutone or equivalent
- Anti-skid flooring for toilets, and attached balconies.
- Doors/ Windows
- Main Door: Both side laminated flush door with digital lock.
- Bedroom Doors: Both side laminated flush door with mortise lock.
- Toilet Doors: Both side laminated flush door with mortise lock.
- Attached Balcony Doors: UPVC Sliding doors with mosqui