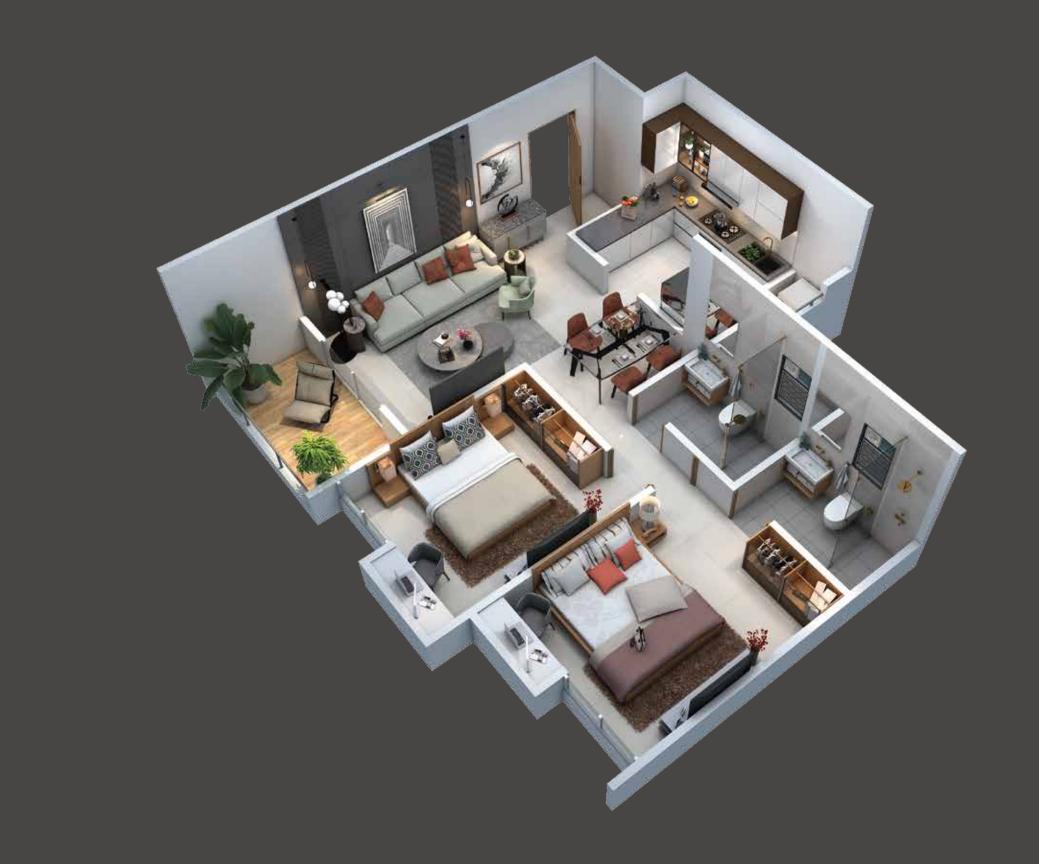

s areas are specially crafted for children to give them wondrous playing time and their overall development.

We offer an indoor children's play area where your little ones can let their creativity flourish as they remain within your view.





### Drench your soul under the Blue Water

Communing with nature is made simpler at Allure Homes. Whether you wish to dip your feet in cool waters or swim to your heart's content, or simply lounge by cabanas,we offer you your very own luxury resort.

### Collaboration, Co-working and Communication

Allure Homes features an exclusive business lounge complete with all amenities for coworking spaces. Discover the rare luxury of working from home augmented by aesthetic and functional aspects that enable greater efficiency.

WEDDING ORGANIZE







N A



### 2 BHK Luxury

### 3 BHK Smart



N V



### 3 BHK Luxury



N A A



# Specifications

- Structure and Blockwork
- Earthquake resistant structure
- Internal/ External Masonry in Standard Bricks/ Blocks
- Painting and Finishing
- Internal Walls: Internal walls and ceiling with Gypsum/ Neeru finish with emulsion paints.
- External Walls: External plaster with double coat and Semi Acrylic/ Fully Arcylic exterior paint.
- Flooring
- 600 mm x 1200 mm vitrified flooring Kajaria, AGL, Qutone or equivalent
- Anti-skid flooring for toilets, and attached balconies.
- Doors/ Windows
- Main Door: Both side laminated flush door with digital lock.
- Bedroom Doors: Both side laminated flush door with mortise lock.
- Toilet Doors: Both side laminated flush door with mortise lock.
- Attached Balcony