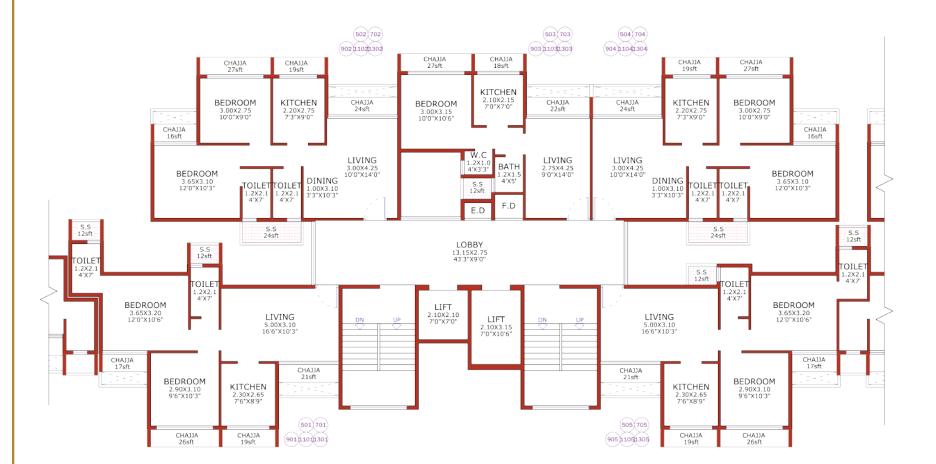

# Typical Floor Plan C Wing (Floors - 3<sup>rd</sup>, 5<sup>th</sup>, 7<sup>th</sup>, 9<sup>th</sup>, 11<sup>th</sup> & 13<sup>th</sup>)