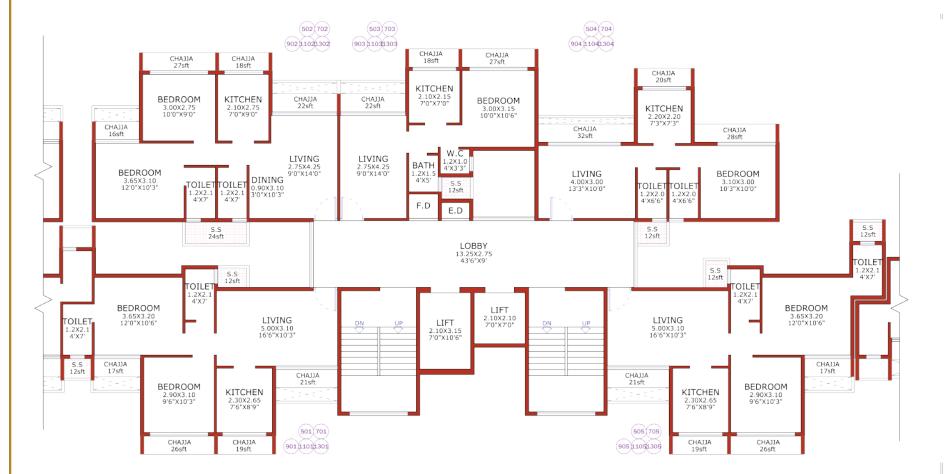

# Typical Floor Plan D Wing (Floors - 3<sup>rd</sup>, 5<sup>th</sup>, 7<sup>th</sup>, 9<sup>th</sup>, 11<sup>th</sup> & 13<sup>th</sup>)

## Typical Floor Plan D Wing

(Floors - 4th, 6th, 8th, 10th & 12th)