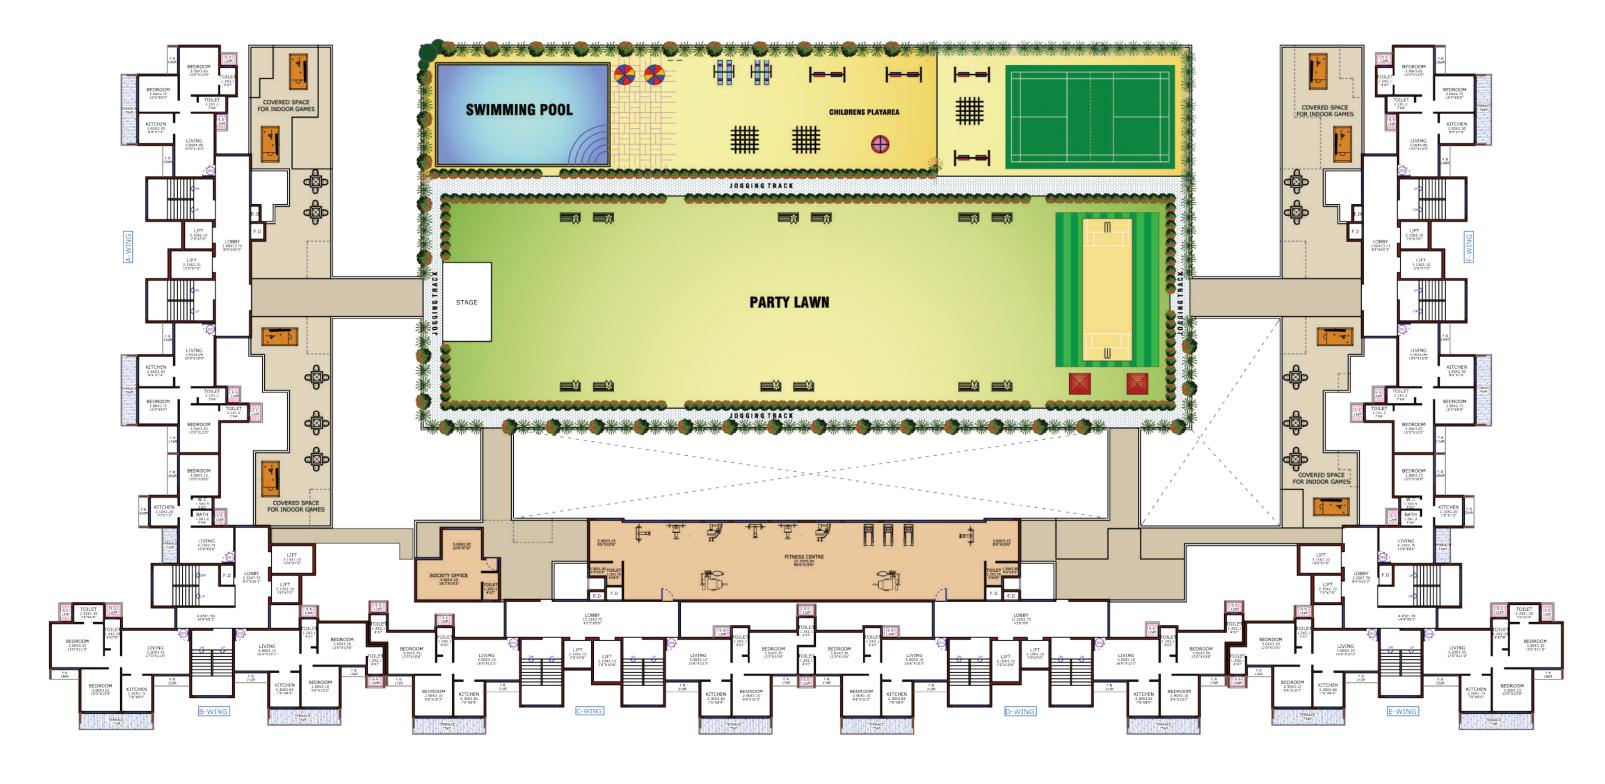

### **PROPOSED**

- Fun City close To Kharghar of approx 8700crores (Approved by Govt): 3 km
- Planned mega commercial Hub in Kharghar: 3 km

Niharika Absolute offers exclusive amenities to its residents, ensuring every moment spells enthusiasm whereas each day, repose.

An early morning jog, a quiet moment contemplating the sunset, a quick dip, a family get together.

All accomplished without stepping out of the complex.

Live the absolute life EVERYDAY!

## The De-stressing Dip

Submerge yourself in the feeling of utmost ecstasy. Do a quick lap across the length of the pool or just lay calm, gazing at the beautiful sky above. Take a calming spa to beat the busy day's humdrum.

- ADULT SWIMMING POOL
- KIDS' SWIMMING POOL WITH SLIDES
- STEAM SAUNA SPA
- JACUZZI (NEAR THE POOL)

## Break a Sweat

Let an all-new level of exuberance take over. Our extensive facilities make sure you strike the right balance between your mind, body and soul.

- GYMNASIUM AND HEALTH CLUB
- OPEN AIR GYM
- JOGGING TRACK

## Hop, Skip & Jump in to Play

With a meticulously designed kids' play area right inside your complex, let every day be action-filled for them. And live worry-free as it is planned giving prime importance to kids' safety and security.

- CHILDREN'S PLAY AREA
- DAY CARE CENTRE

## Practice Today, Champion Tomorrow.

Let the young ones disconnect from technology and screens as they discover, explore and master their athletic inclinations.

- NET CRICKET PITCH
- BADMINTON COURT
- INDOOR GAMES

## A Corner for New Experiences

Age is not just a number. It's a reason to care, respect and pamper the elders with their own senior citizen's corner.

- SENIOR CITIZEN'S CORNER

## Be the Gracious Host

Let the magnificent occasion area give a warm welcome to your guests. Make events fun and interesting at Niharika Absolute.

- OPEN PARTY LAWN

The details shown herein are only indicative and they are subject to change/s based on approval from competent authorities. The images are for representation purpose only.