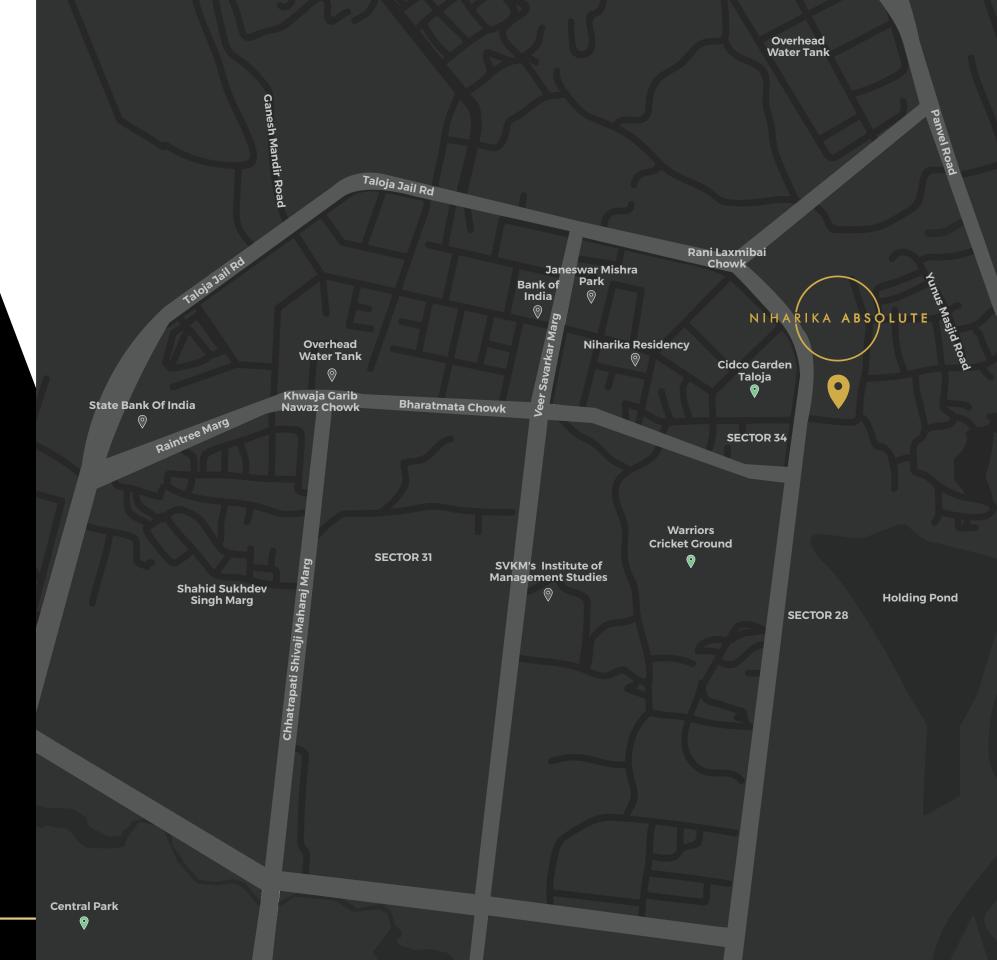

### **KHARGHAR LOCATION ADVANTAGES:**

- Well connected to Mumbai Pune Highway: 7 km
- Central Park: One of The Largest Gardens in Asia spread across 290 Acres: 3.2 km
- 18 Hole Golf Course: 3.2 km
- ISKON Temple: 3.6 km
- D.Y. Patil Stadium: 11.4 km
- Pandavkada waterfall: 14.1 km
- Metro station: 0.2 km
- Kharghar Station: 6 km
- Upcoming International Airport: 13 km
- Old Mumbai Pune highway: 7 km

### **ENTERTAINMENT CENTRES**

- Utsav chowk: 6.2 km
- Shilp chowk: 4.5 km
- Multiplexes at short distance

### **EDUCATIONAL INSTITUTES**

- ACPCE Management Studies And Research College of Engineering: 7.2 km
- NMIMS School Of Business Management: 2 km
- Bharati Vidyapeeth: 7.7 km
- Institute for Technology and Hotel management (ITM): 6.7 km
- International institute of fashion Technology (IIFT): 6.7 km
- Satyagraha College Of Arts, Science and Commerce: 5.6 km
- Yeral Dental college and Hospital and Management: 6.8 km

#### **HOSPITALS**

- Tata hospitals: 4.2 km
- Om Navjeevan Hospital: 4.6 km
- Ornate Hospital: 2.3 km
- Geo Medicare: 4.5 km
- Satyam multispecialist: 4.5 km

#### SHOPPING

- D mart: 3 km
- Reliance fresh mart: 2.5 km
- Little world mall: 6 km
- Glomax mall: 6.3 km

#### **SCHOOLS**

- Sanjivani international school: 3 km
- Vibgyor High School: 3.5 km
- DAV international school: 4 km
- Covent Of Jesus & Mary High school: 4.8 km
- Apeejay School: 4.4 km
- Radicliffe School: 6.3 km

### **PROPOSED**

- Fun City close To Kharghar of approx 8700crores (Approved by Govt): 3 km
- Planned mega commercial Hub in Kharghar: 3 km

Niharika Absolute offers exclusive amenities to its residents, ensuring every moment spells enthusiasm whereas each day, repose.