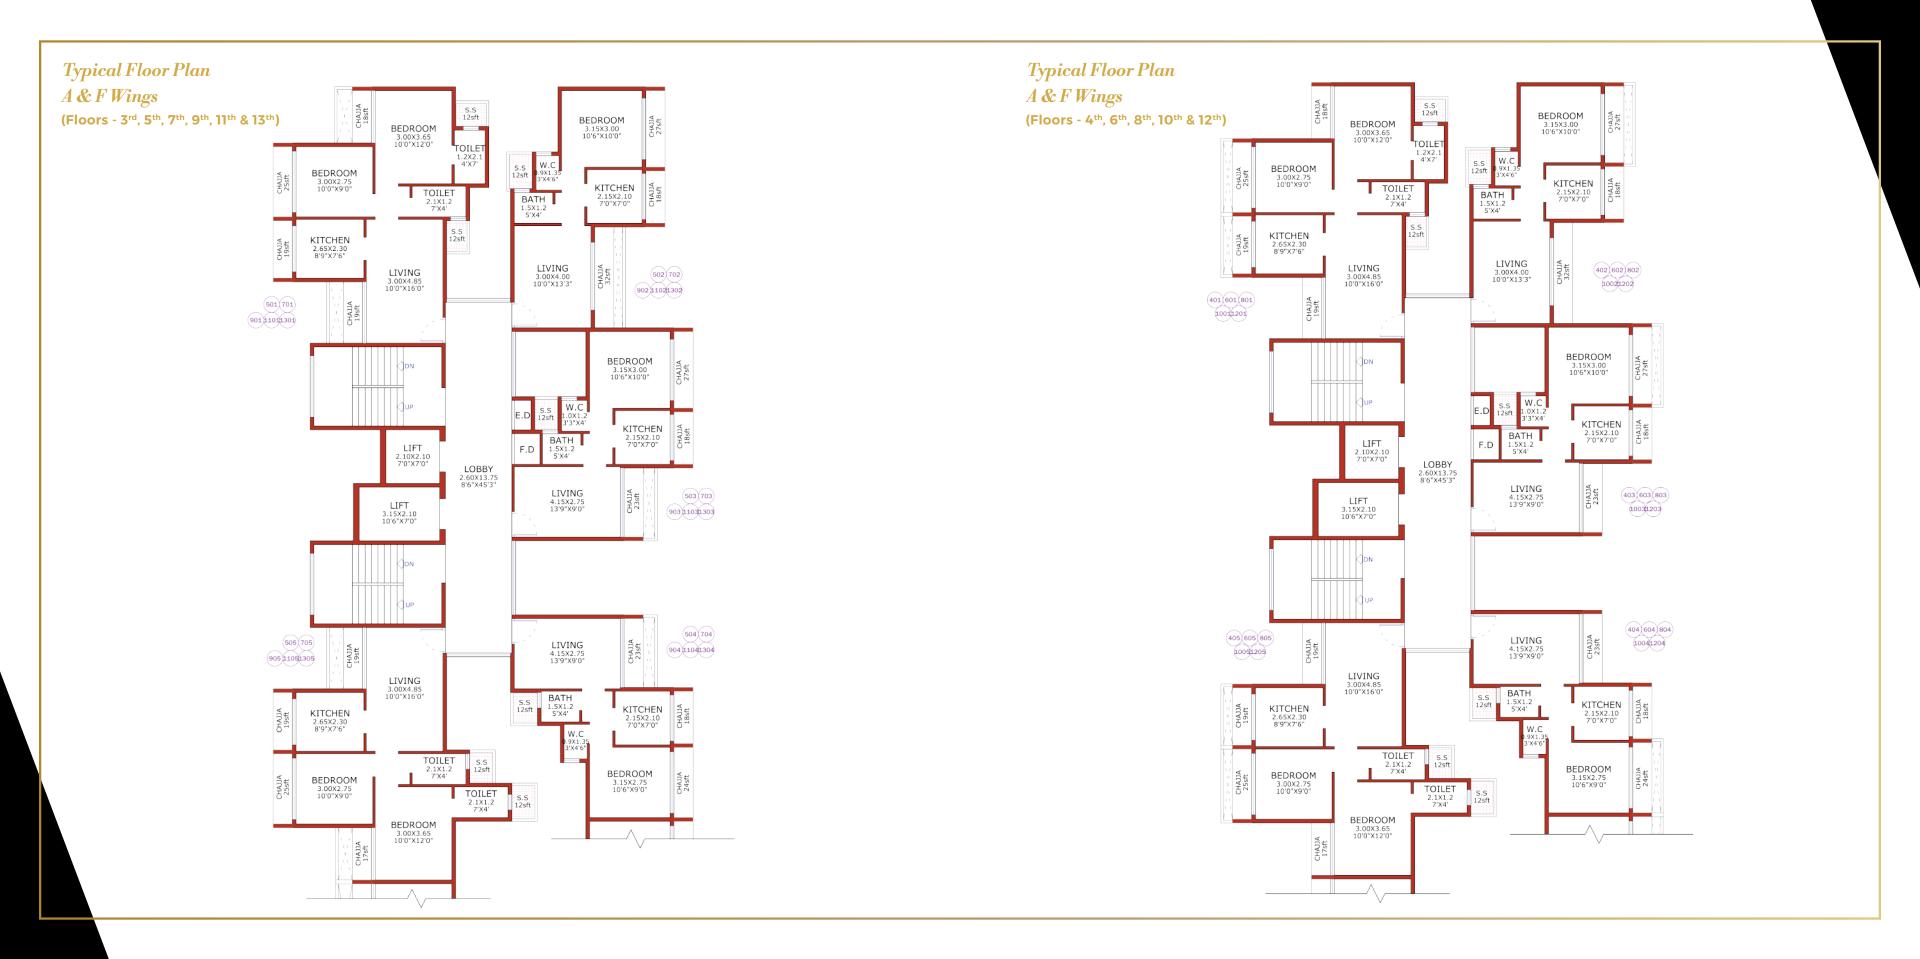

# Typical Floor Plan C Wing (Floors - 3<sup>rd</sup>, 5<sup>th</sup>, 7<sup>th</sup>, 9<sup>th</sup>, 11<sup>th</sup> & 13<sup>th</sup>)

## Typical Floor Plan C Wing

(Floors - 4th, 6th, 8th, 10th & 12th)