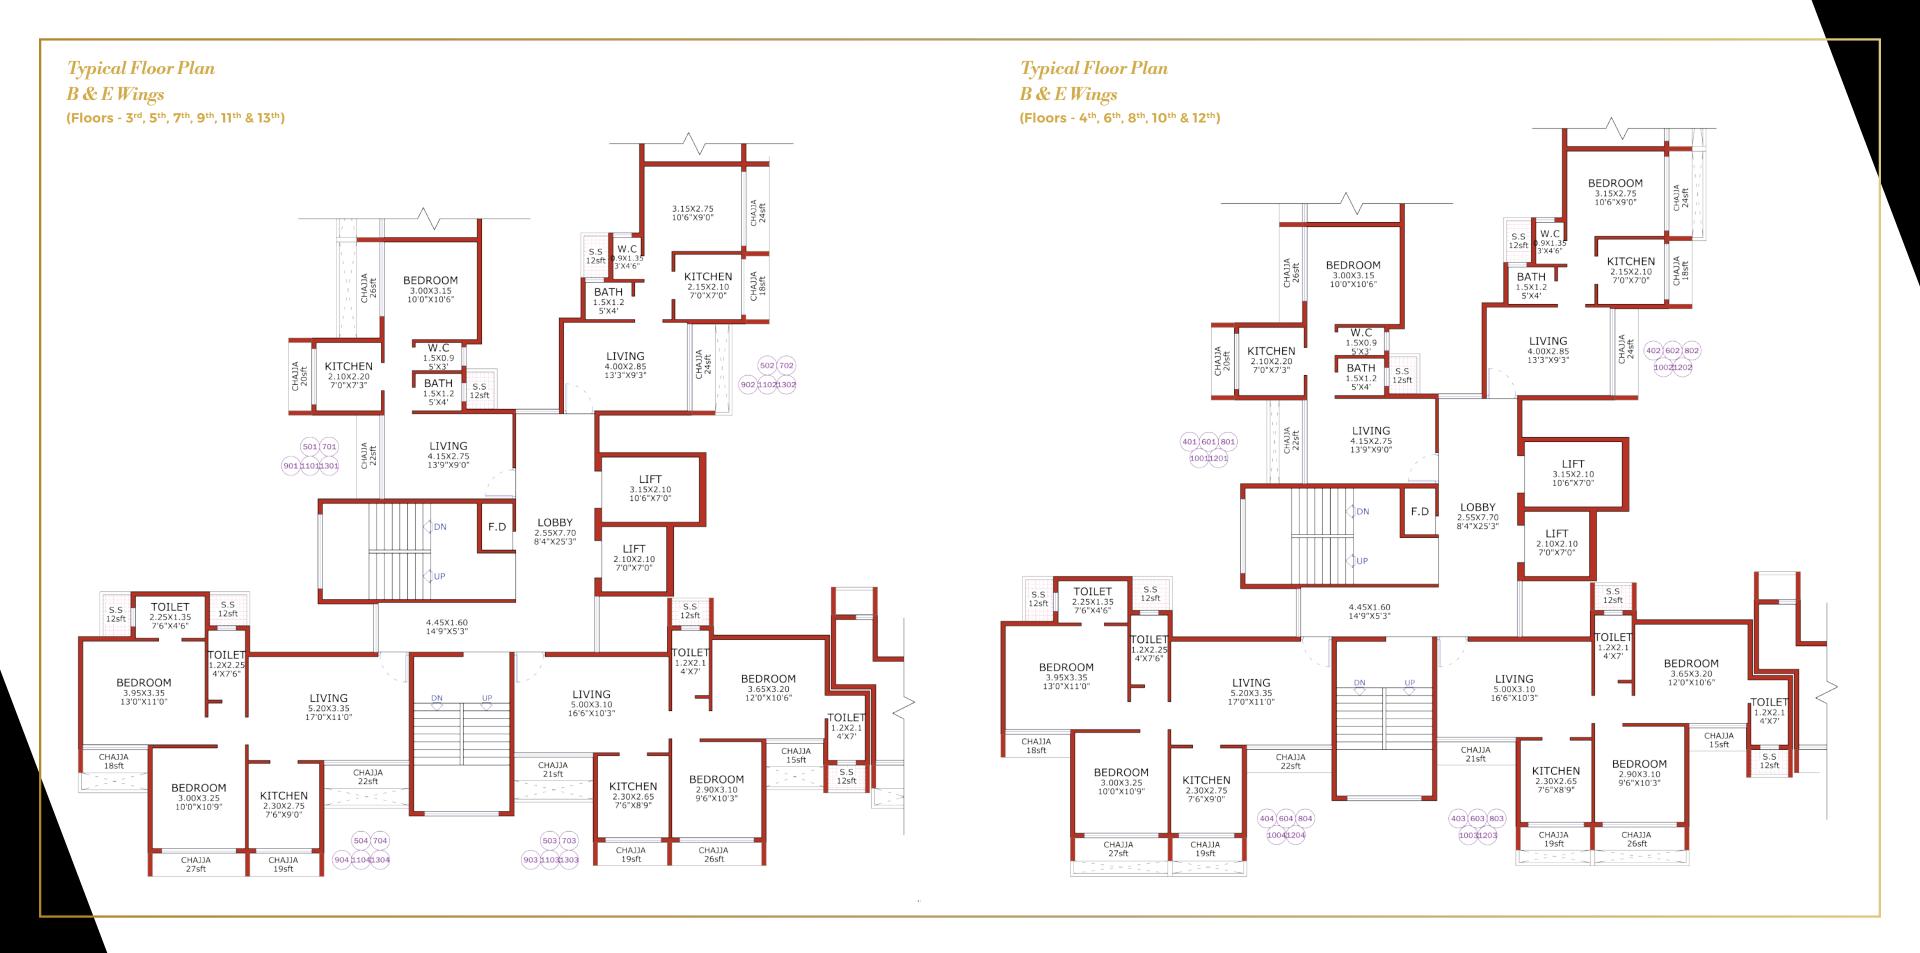

# Typical Floor Plan C Wing (Floors - 3<sup>rd</sup>, 5<sup>th</sup>, 7<sup>th</sup>, 9<sup>th</sup>, 11<sup>th</sup> & 13<sup>th</sup>)

## Typical Floor Plan C Wing

(Floors - 4th, 6th, 8th, 10th & 12th)