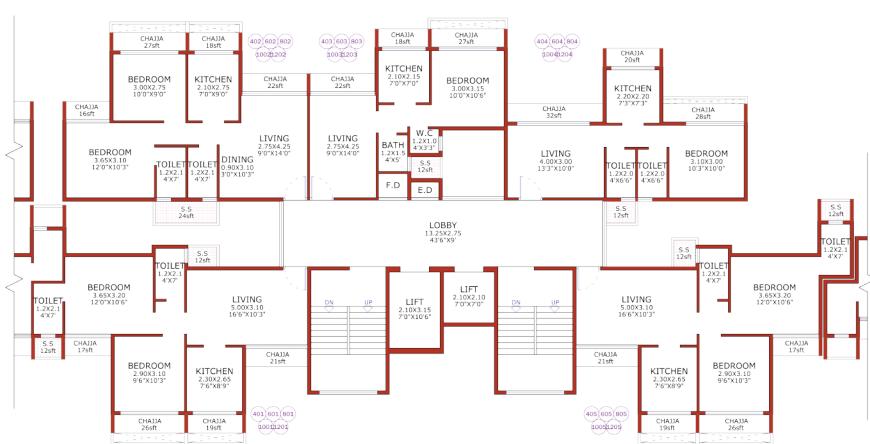

# Typical Floor Plan C Wing (Floors - 3<sup>rd</sup>, 5<sup>th</sup>, 7<sup>th</sup>, 9<sup>th</sup>, 11<sup>th</sup> & 13<sup>th</sup>)