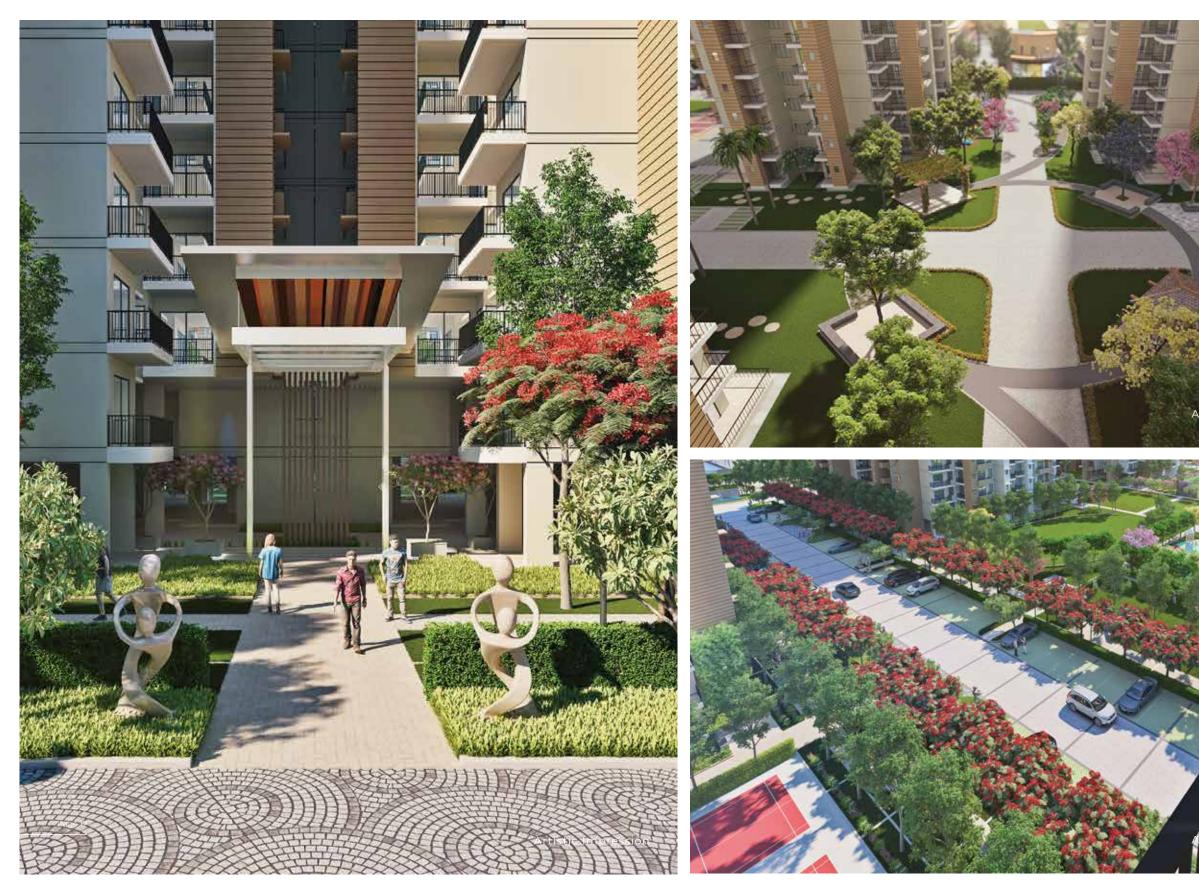

## More joy? Granted.

A 15,000+ sq. ft clubhouse awaits you here, with endless ways to pamper your senses and reinvigorate the spirit.

## More wellness? Granted.

Your neighbourhood is one of serenity and verdure with cleaner air, 45% green/open area and natural spaces which soothe the senses, and the mind.

## More comfort? Granted.

The architecture of Tathastu exudes richness in design and function. Every detail tells you that this is the abode you deserve.

Two-wheeler Parking

Four-wheeler Parking

Double Heighted Entrance Lobby