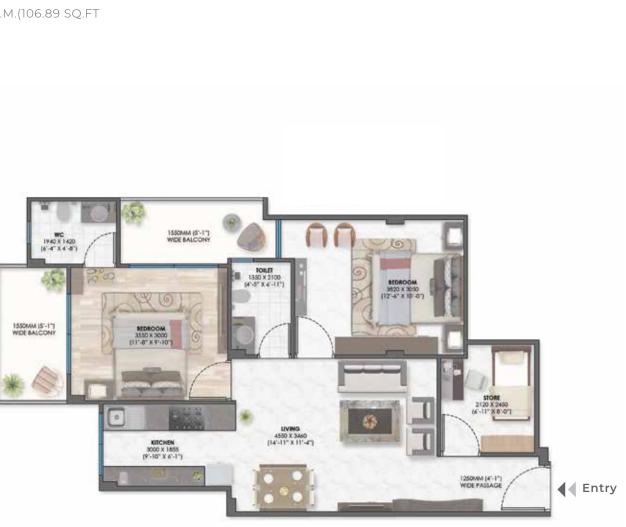

#### UNIT 2B (2BHK+STORE) - TYPICAL FLOOR UNIT

CARPET AREA : 59.99 SQ.M. (645.73 SQ.FT) BALCONY : 9.93 SQ.M.(106.89 SQ.FT