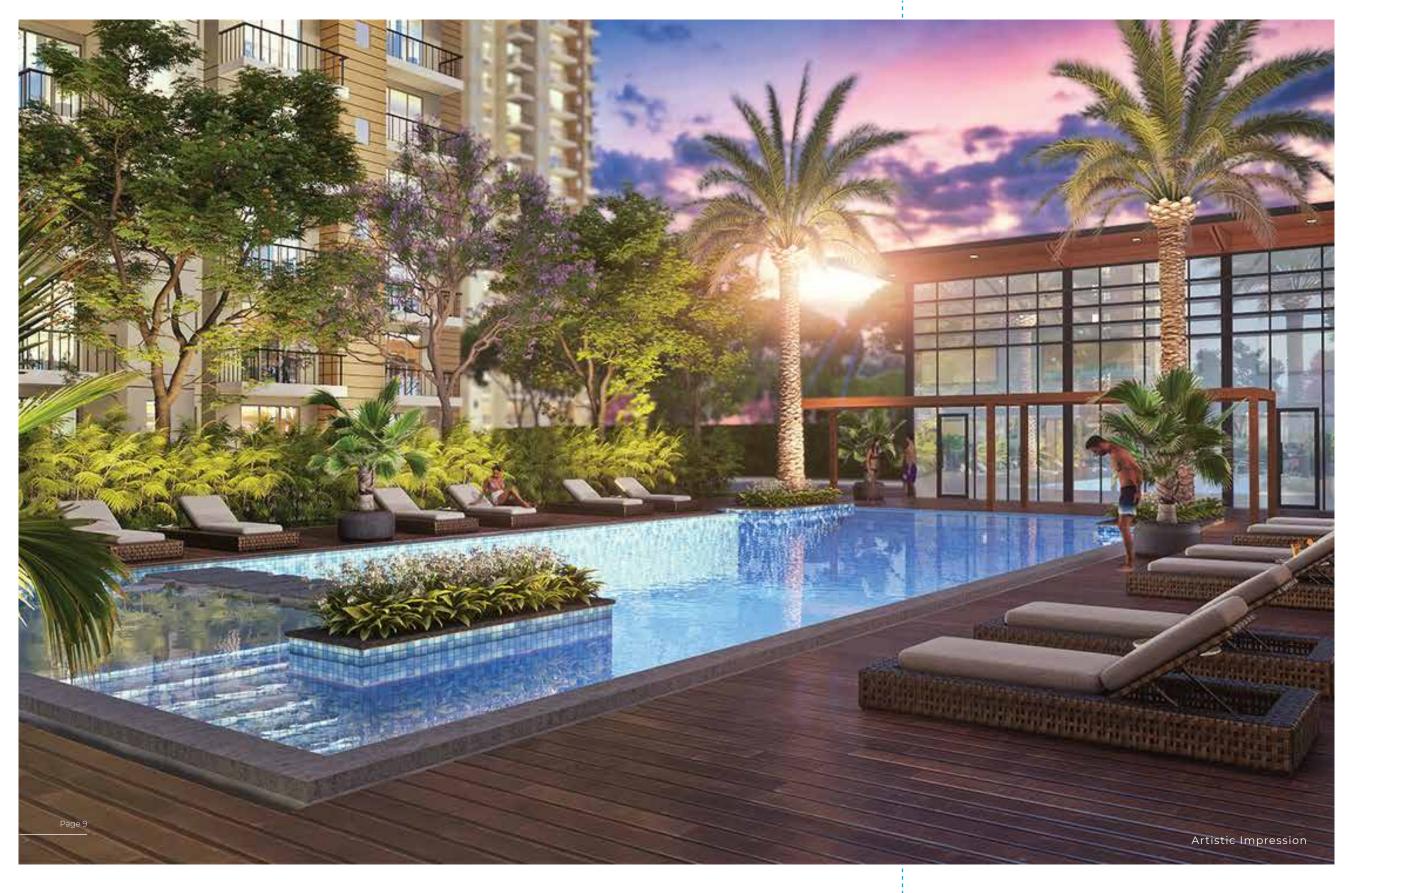

## More joy? Granted.

A 15,000+ sq. ft clubhouse awaits you here, with endless ways to pamper your senses and reinvigorate the spirit.

#### Swimming Pool

Spa

Minitheatre

Gym