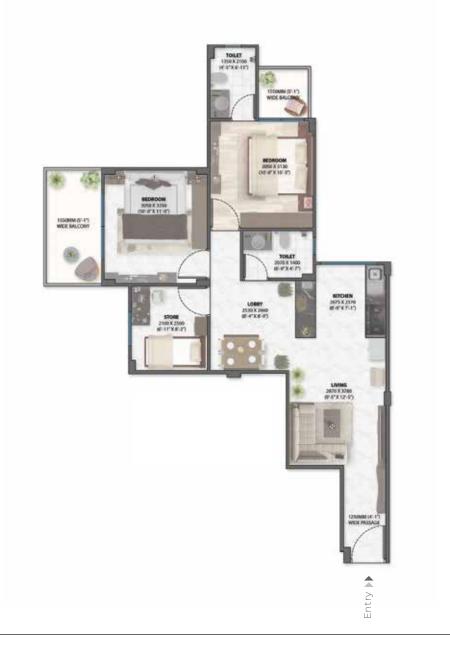

#### UNIT 2A (2BHK+STORE) - TYPICAL FLOOR UNIT

CARPET AREA : 59.99 SQ.M. (645.73 SQ.FT) BALCONY : 8.11 SQ.M.(87.30 SQ.FT.)