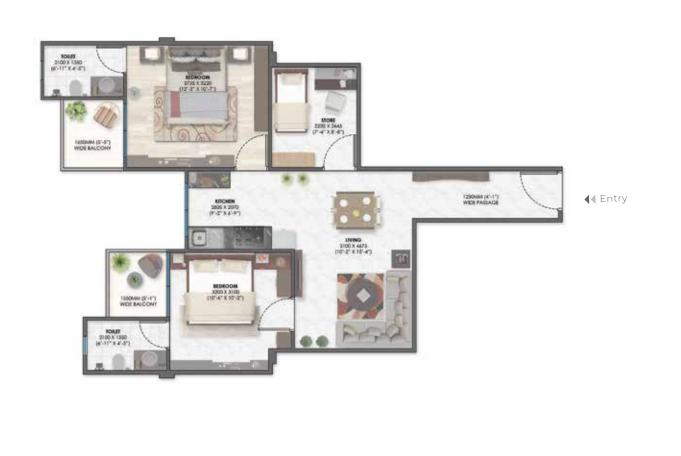

#### UNIT 2C (2BHK+STORE) - TYPICAL FLOOR UNIT

CARPET AREA : 59.99 SQ.M. (645.73 SQ.FT) BALCONY : 5.85 SQ.M.(62.97 SQ.FT.)