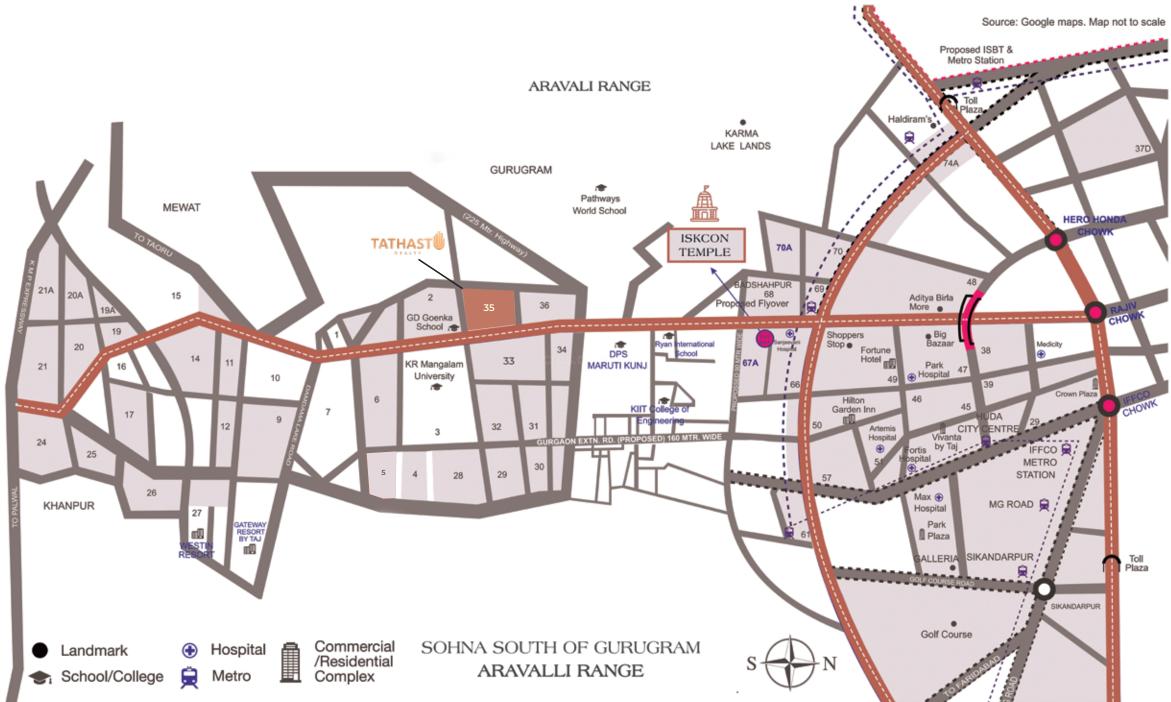

#### More time? Granted.

Superior connectivity to major retail hubs, schools, business centres and hospitals ensures convenience and more family time.

Delhi Mumbai Industrial Corridor – 2 minutes

IGI Airport – 30 minutes

G.D. Goenka School – 2 minutes

K.R. Mangalam University – 2 minutes

Medanta - The Medicity – 12 minutes

Cyber Hub - 20 minutes

Proposed Metro - 10 minutes

Gurugram Railway Station - 20 minutes

Page 6