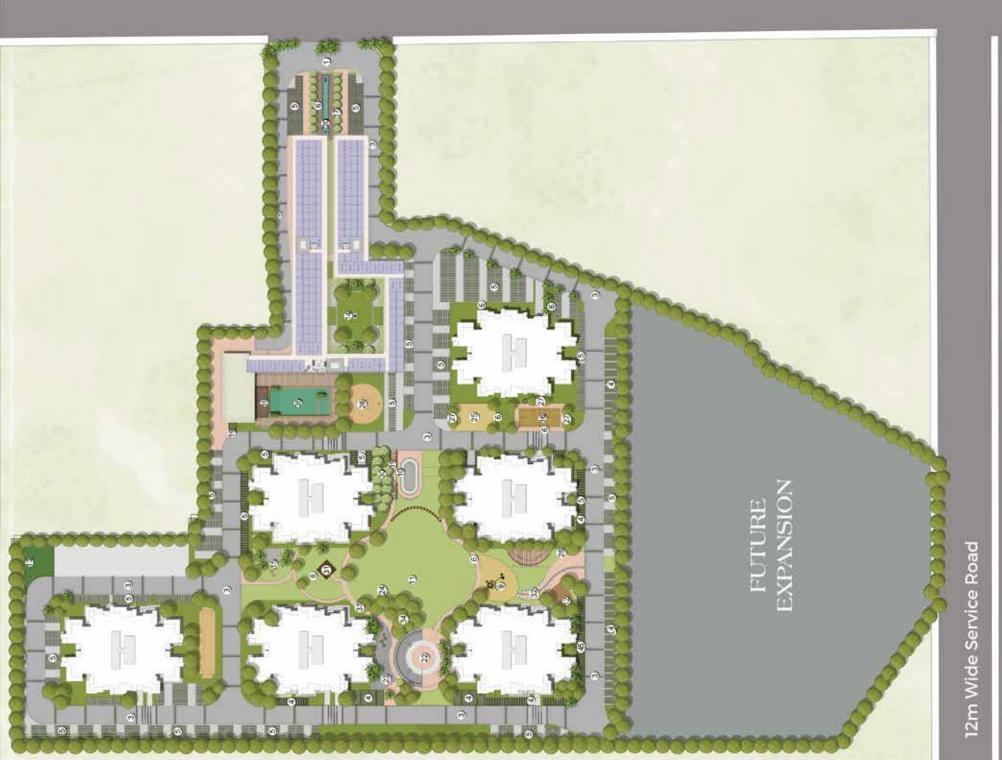

## Master Plan

LEGEND

0

0 100

0

0

0

0

0

0

0

0

0

0

0

0

0

3

0

5

0

0

0

0

0

0

63

3

0

1

0 3

0

0 0 (0)

10

0

ñ.

 $(\mathbf{0})$ 

wid

Ξ

60

**1.ENTRY GATE** 2.GUARD ROOM **3.DRIVEWAY** 4.PARKING 5.PARKING 6.PATHWAY 7.DROP-OFF 8.ELDERLY PARK 9.KID'S PALY AREA **10.SKATING RING** 11.MULTIPURPOSE LAWN 12.TOT-LOT 13.PET PARK 14.SEATING WITH SCULPTURE 15.YOGA LAWN **16.BADMINTON COURT** 17.FRAGRANCE GARDEN **18.CRICKET PITCH** 19.PERGOLA 20.WATER BODY 21.FEATURE WALL 22.0PEN -AIR THEATRE 23.ZEN GARDEN 24.FIRE TENDER PATH 25.OUTDOOR FITNESS 26.HALF BASKETBALL COURT 27.PLANTER CUM SEATING 28.SEATING PLAZA 29.0PEN -AIR THEATRE SEATING 30.MOUND **31.PAVILION 32.DRY WATERBODY FOR KIDS 33.JOGGING TRACK 34.FRUIT ORCHARD** 35.SWIMMING POOL