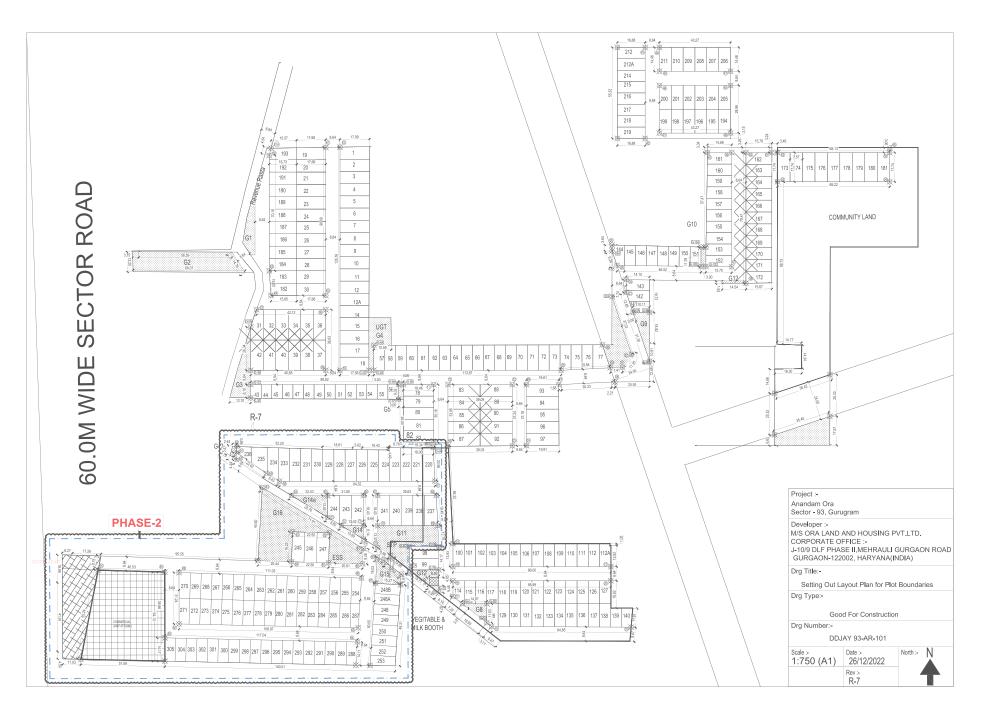

## 219 nos. of plots are part of initial land area.

## 88 plots have been provided in additional land area

Highlights

PROPOSED METRO STATION - 4 KM

20 MINUTES DRIVE FROM IMT MANESAR

GURUGRAM RAILWAY STATION 6 - KM

IGI AIRPORT - 15 MINUTES