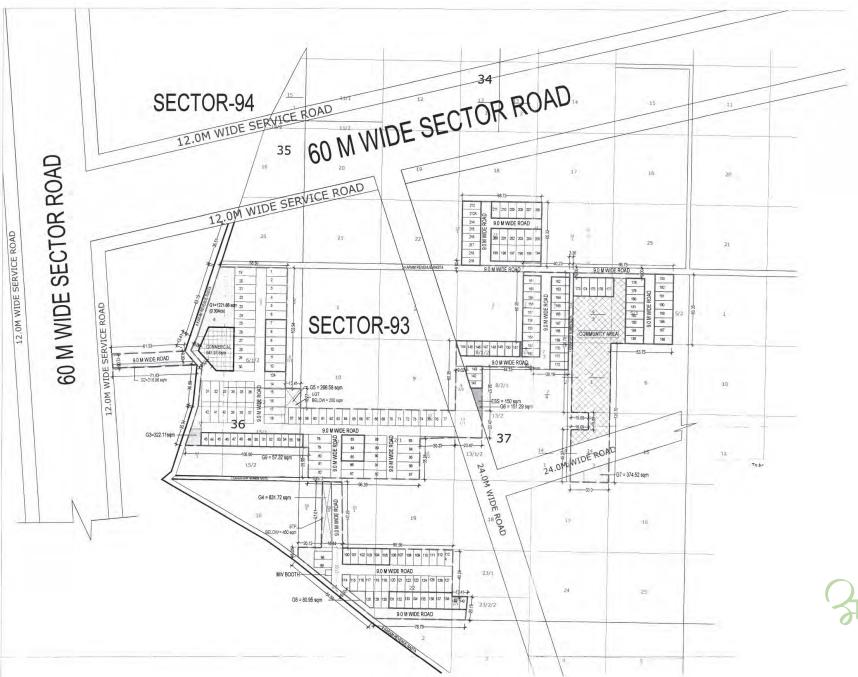

## 219 nos. of plots are part of initial land area.

## 88 plots have been provided in additional land area

Highlights

PROPOSED METRO STATION - 4 KM

20 MINUTES DRIVE FROM IMT MANESAR

GURUGRAM RAILWAY STATION 6 - KM

IGI AIRPORT - 15 MINUTES