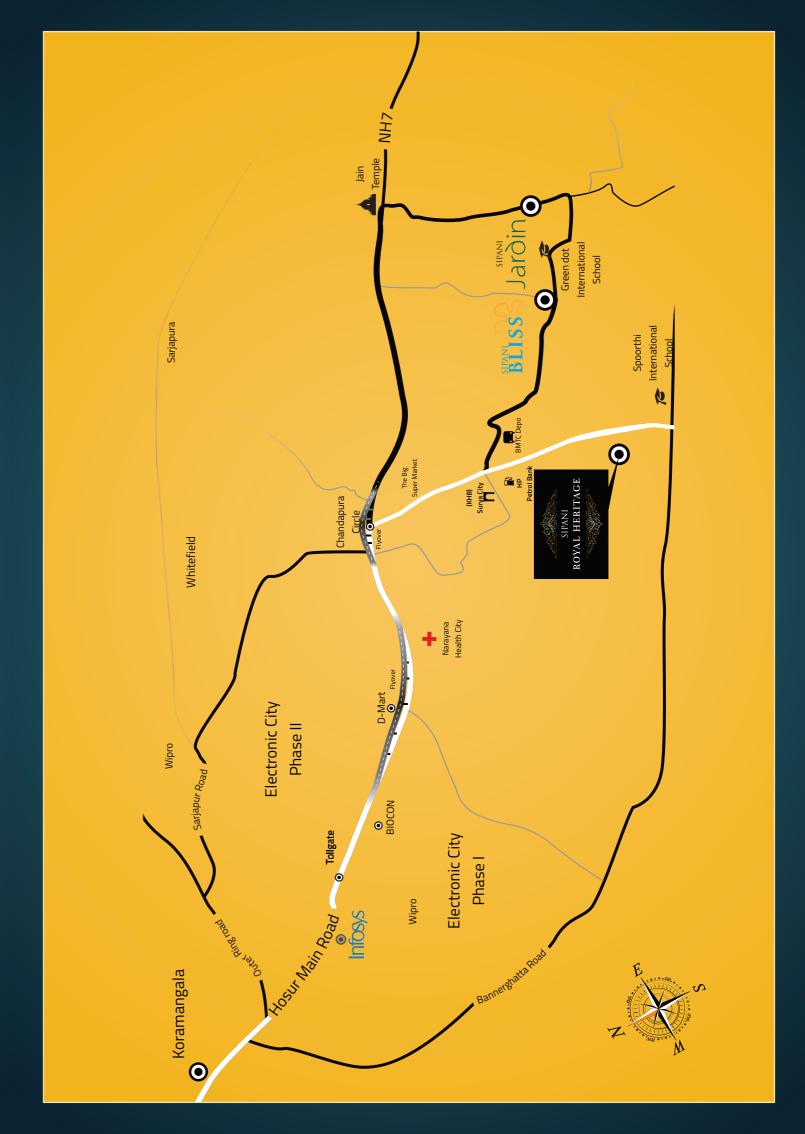

# Right amidst the IT HUB - Bangalore Chandapura, Electronic city

3 kms off National Highway 7

Just 10 Minutes from Electronic-City

Close to proposed Metro Phase II

On proposed 300ft Main Road

Main Road to be widened to 300 ft

Close proximity to markets, malls, educational institutions & hospitals