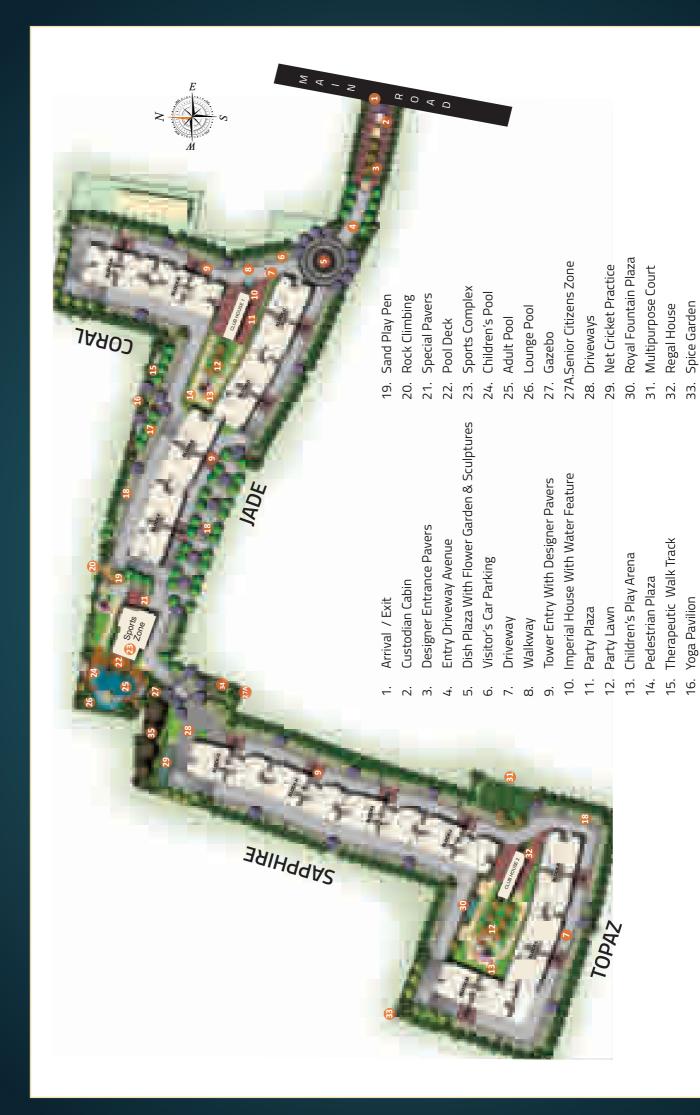

# Scenic Scapes A 9 acres meandering campus with amenities befitting the ROYAL YOU **BMRDA Approvals**

Plumeira Courts with Trellis

Rock Garden

Surface Car Parking

Aroma Garden

# **Kingly Amenities**

#### **LEISURE**

Gazebo, Lounge Pool, Royal Fountain Plaza, Spice Garden, Aroma Garden

Plumeira Courts with Trellis, Rock Garden

#### <u>INDOOR</u>

Reading Room, T.V. Room, Kids Zone, Indoor Games, Multipurpose Hall, Reclination zone, Gymnasium, Clubhouse Lounge, Provision for Spa and Supermarket

#### <u>OUTDOOR</u>

Sand Play Pen, Rock Climbing, Pool Deck, Sports Arena, Children's Pool, Adult Pool, Walkway, Special Pavers, Net Cricket Practice, Multipurpose Court, Two Club Houses (Imperial House & Regal House), Pedestrian Plaza, Children's Play Pen, Entry Driveway Avenue, Visitor Car Parking, Tower Entry with Unique Pavers, Therapeutic Walk track, Yoga Pavilion, Aroma Garden