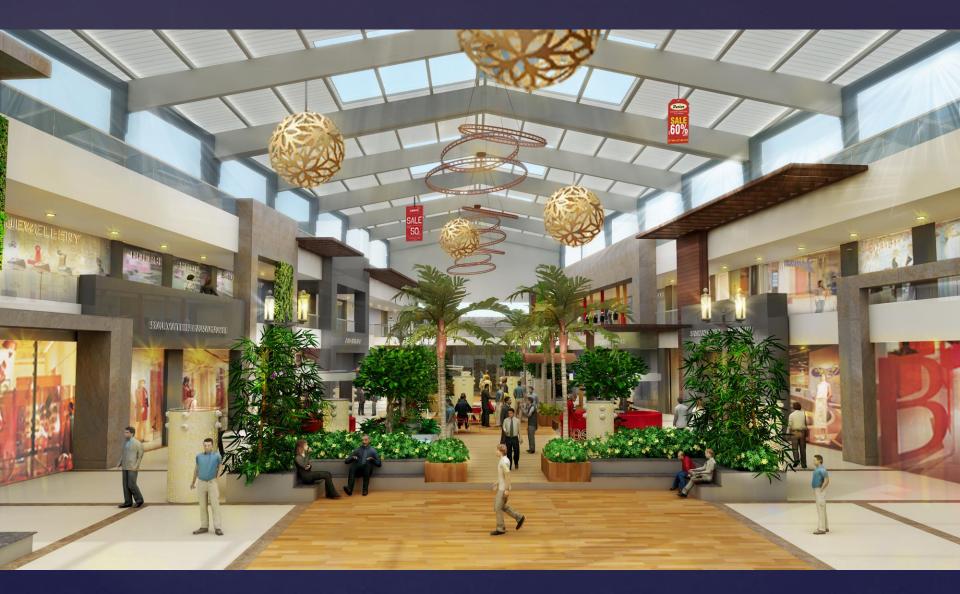

#### **UPDATES IN PLAN**

- 1 Layout is updated by all it's green means.
  - . Vegetation more dense & tall
  - ii. Features like, street light posts added, to give 'Shops in Garden' feel.
- 2 Advertise opportunities increased
- 3 Water features added
- 4 Café spill over area increased
- 5 Performance area increased