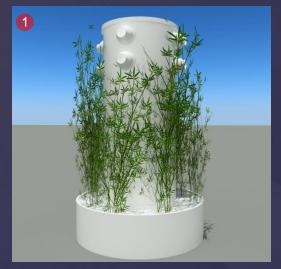

### TREATEMENT FOR DUCTS

- Planters around
- Wrapped with jali & illuminated effect Can be used at entrance
- 3 Can be used as advertising screen
- Can be used as aqua tower at certain places