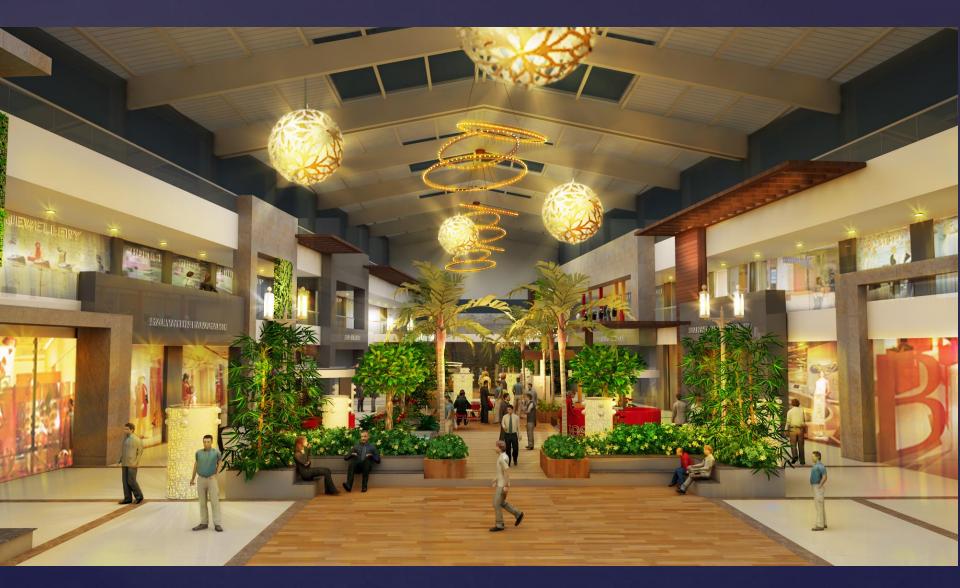

#### **UPDATES IN PLAN**

- 1 Layout is updated by all it's green means.
  - . Vegetation more dense & tall
  - ii. Features like, street light posts added, to give 'Shops in Garden' feel.
- 2 Advertise opportunities increased
- 3 Water features added
- 4 Café spill over area increased
- 5 Performance area increased