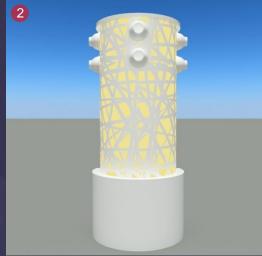

### TREATEMENT FOR DUCTS

- Planters around
- Wrapped with jali & illuminated effect Can be used at entrance
- 3 Can be used as advertising screen
- Can be used as aqua tower at certain places