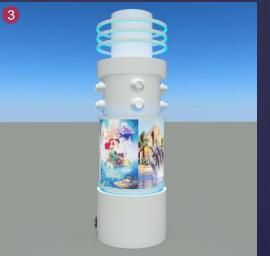

### TREATEMENT FOR DUCTS

- Planters around
- Wrapped with jali & illuminated effect Can be used at entrance
- 3 Can be used as advertising screen
- Can be used as aqua tower at certain places