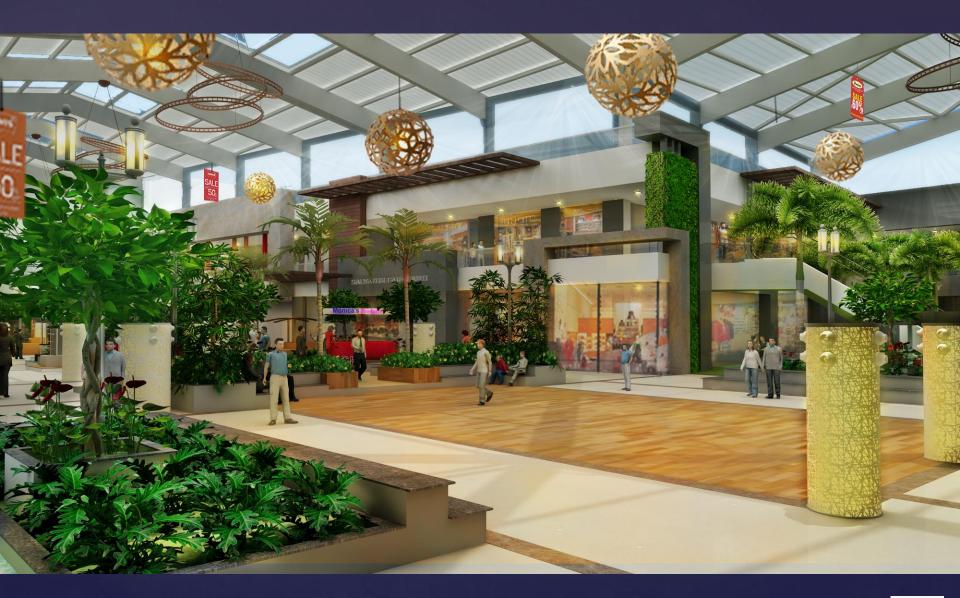

#### **UPDATES IN PLAN**

- 1 Layout is updated by all it's green means.
  - . Vegetation more dense & tall
  - ii. Features like, street light posts added, to give 'Shops in Garden' feel.
- 2 Advertise opportunities increased
- 3 Water features added
- 4 Café spill over area increased
- 5 Performance area increased