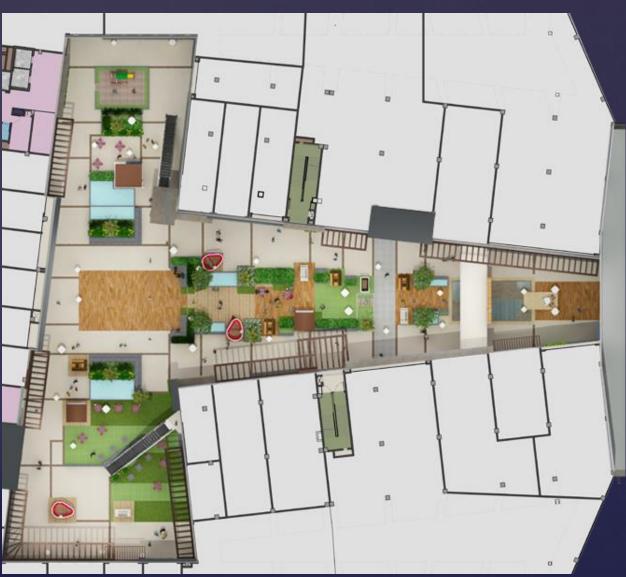

#### **UPDATES IN PLAN**

- 1 Layout is updated by all it's green means.
  - . Vegetation more dense & tall
  - ii. Features like, street light posts added, to give 'Shops in Garden' feel.
- 2 Advertise opportunities increased
- 3 Water features added
- 4 Café spill over area increased
- 5 Performance area increased

## **Commercial Aspect**

| Activity                 | Total No. | Areas each    | Revenue /per month         |
|--------------------------|-----------|---------------|----------------------------|
| Kiosks<br>F & B , Retail | 15        | 6.25 SQ MTS   | 15 lakhs /-as round figure |
| Child Play area          | 01        | 46.00 SQ MTS  | 4 lakhs approx.            |
| Performance area         | 01        | 122.00 SQ MTS | 10 lakhs /- approx         |