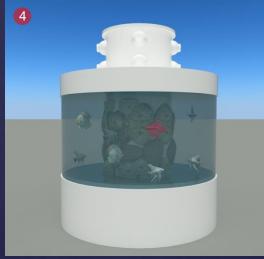

### TREATEMENT FOR DUCTS

- Planters around
- Wrapped with jali & illuminated effect Can be used at entrance
- 3 Can be used as advertising screen
- Can be used as aqua tower at certain places