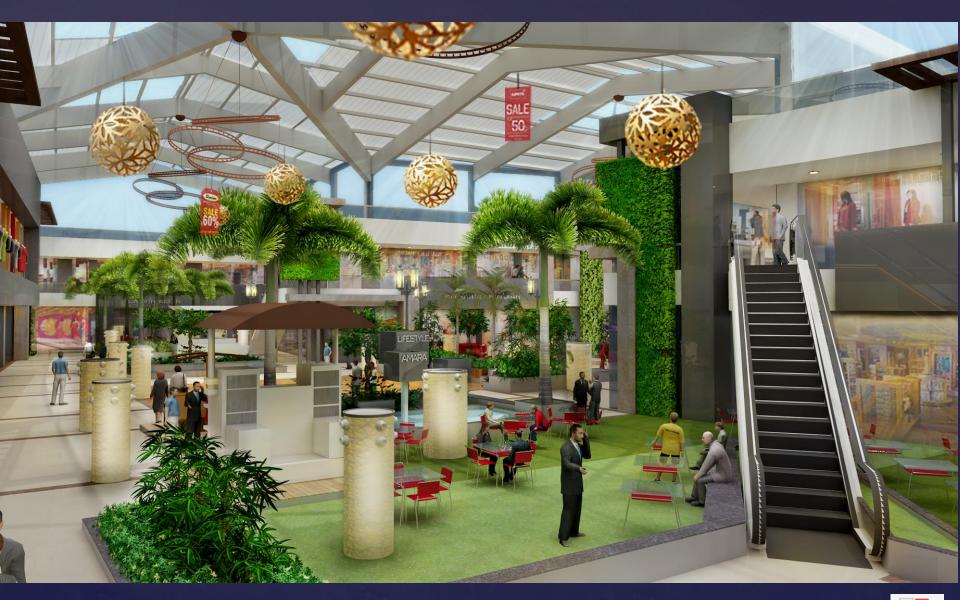

#### **UPDATES IN PLAN**

- 1 Layout is updated by all it's green means.
  - . Vegetation more dense & tall
  - ii. Features like, street light posts added, to give 'Shops in Garden' feel.
- 2 Advertise opportunities increased
- 3 Water features added
- 4 Café spill over area increased
- 5 Performance area increased