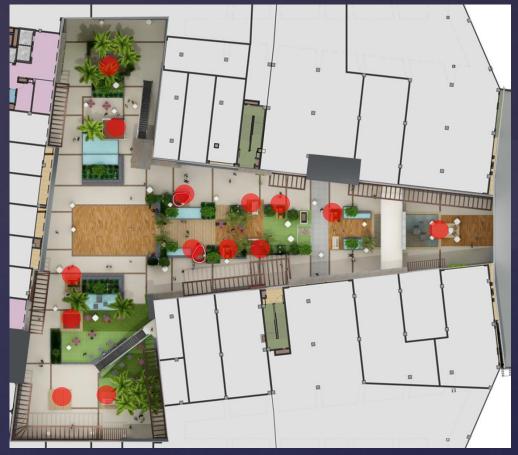

#### **UPDATES IN PLAN**

- 1 Layout is updated by all it's green means.
  - . Vegetation more dense & tall
  - ii. Features like, street light posts added, to give 'Shops in Garden' feel.
- 2 Advertise opportunities increased
- 3 Water features added
- 4 Café spill over area increased
- 5 Performance area increased

## **Commercial Aspect**

| Activity                 | Total No. | Areas each    | Revenue /per month         |
|--------------------------|-----------|---------------|----------------------------|
| Kiosks<br>F & B , Retail | 15        | 6.25 SQ MTS   | 15 lakhs /-as round figure |
| Child Play area          | 01        | 46.00 SQ MTS  | 4 lakhs approx.            |
| Performance area         | 01        | 122.00 SQ MTS | 10 lakhs /- approx         |