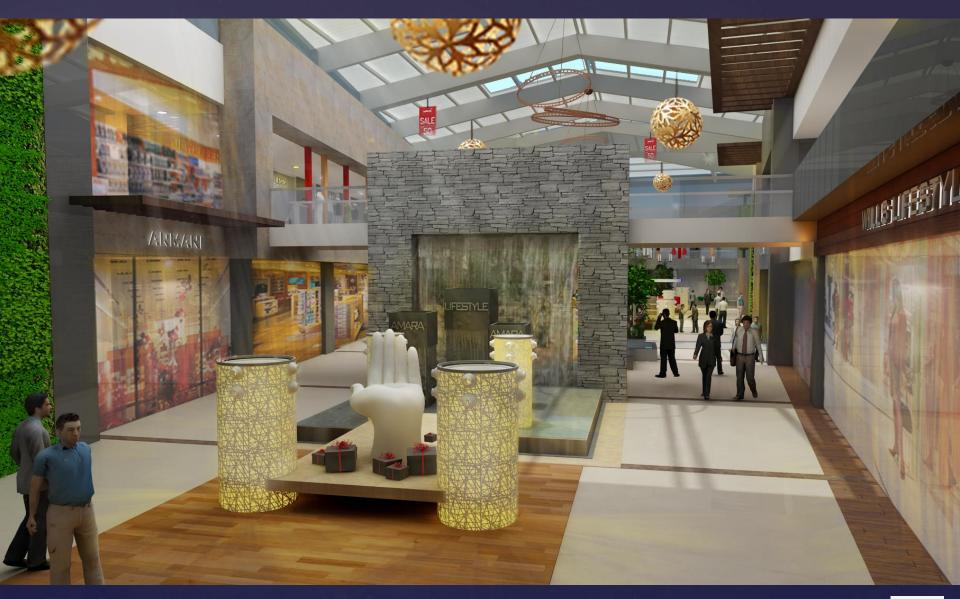

### TREATEMENT FOR DUCTS

- Planters around
- Wrapped with jali & illuminated effect Can be used at entrance
- 3 Can be used as advertising screen
- Can be used as aqua tower at certain places