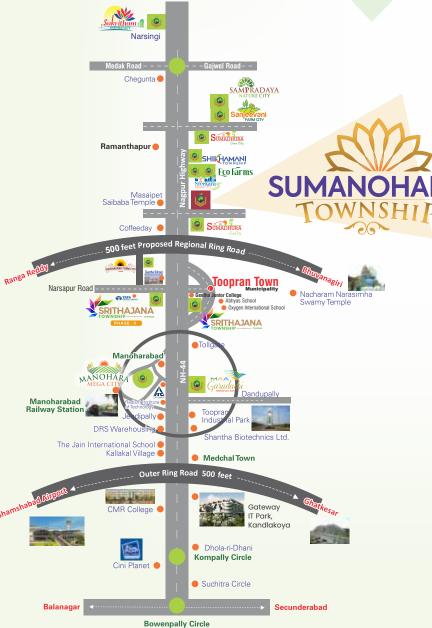

## LOCATION MAP (NOT FOR SCALE)

## LOCATION HIGHLIGHTS

- 500 meters to Hyderabad Nagpur Highway (NH44)
- ↗ 1 KM to Regional Ring Road
- Educational Institution such as Abhyasa International School, Neeraj International school, Geetha School, Mallareddy Engineering college, CMR Colleges of Pharmacy, Shiva Shivani Institute of Mangement
- Toopran Industrial Park, Near proposed food processing unit (ITC Investment), Bayer life sciences, Jersey Milk, Asian Paints, seeds development companies, Pharma companies, EMRi (108) and Tata Coffee Limited
- Close to all facilities needed for daily requirements such as shopping malls, hospitals, transportation