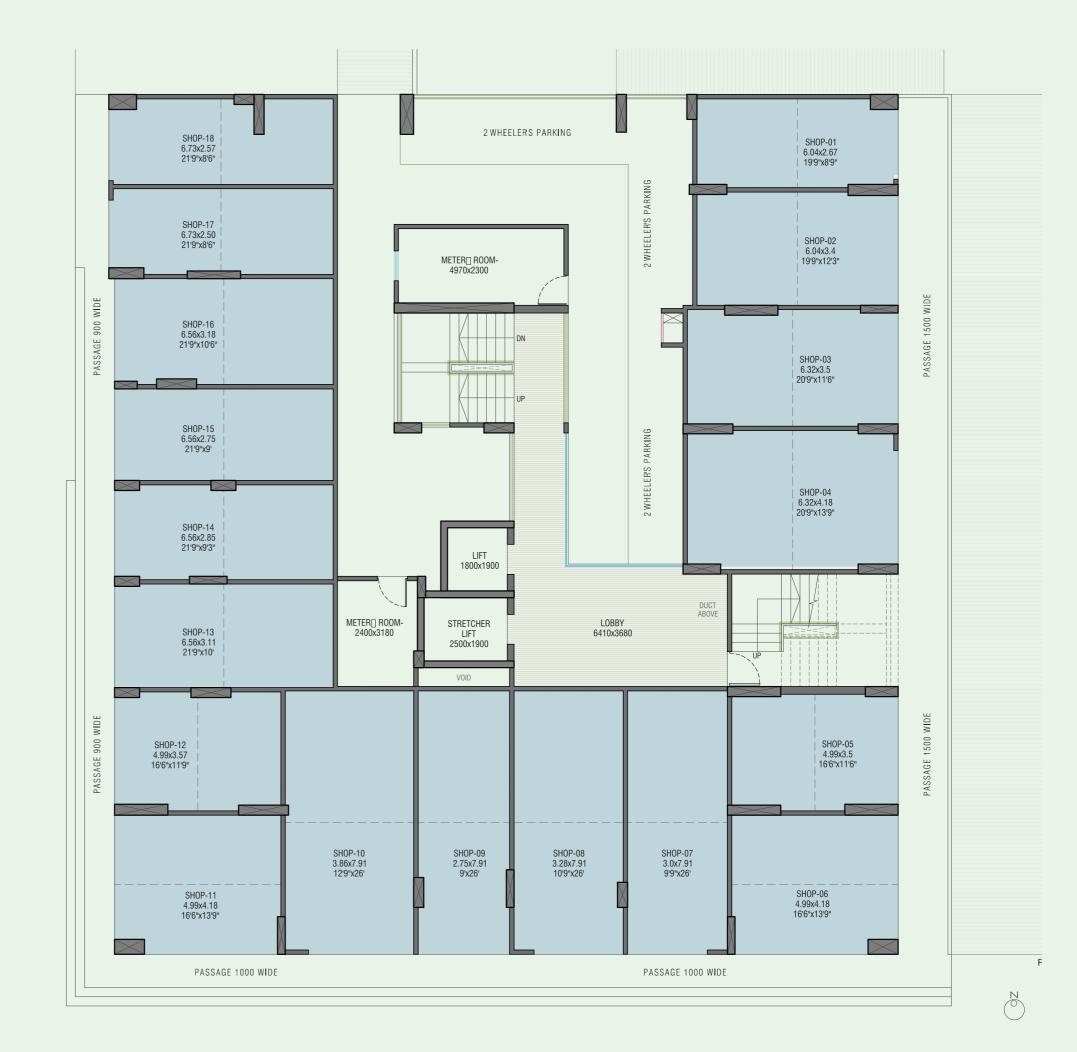

| Shop       | *Gross      | **Carpet | Mezzanine | Total |
|------------|-------------|----------|-----------|-------|
| nos.       | Usable area | area     | area      | area  |
| The second | sqm         | sqm      | sq m      | sqft  |
| 1          | 23.34       | 15.45    | 7.89      | 377   |
| 2          | 30.33       | 20.16    | 10.17     | 490   |
| 3          | 32.30       | 21.41    | 10.89     | 522   |
| 4          | 38.50       | 25.58    | 12.92     | 622   |
| 5          | 25.10       | 16.6     | 8.50      | 405   |
| 6          | 30.51       | 20.25    | 10.26     | 493   |
| 7          | 35.20       | 23.45    | 11.75     | 568   |
| 8          | 38.38       | 25.53    | 12.85     | 620   |
| 9          | 32.05       | 21.29    | 10.76     | 517   |
| 10         | 45.32       | 30.2     | 15.12     | 732   |
| 11         | 30.49       | 20.25    | 10.24     | 492   |
| 12         | 25.42       | 16.82    | 8.60      | 410   |
| 13         | 30.31       | 20.2     | 10.11     | 489   |
| 14         | 27.30       | 18.09    | 9.21      | 441   |
| 15         | 26.82       | 17.89    | 8.93      | 433   |
| 16         | 30.77       | 20.43    | 10.34     | 497   |
| 17         | 25.23       | 16.72    | 8.51      | 407   |
| 18         | 24.61       | 16.42    | 8.19      | 397   |