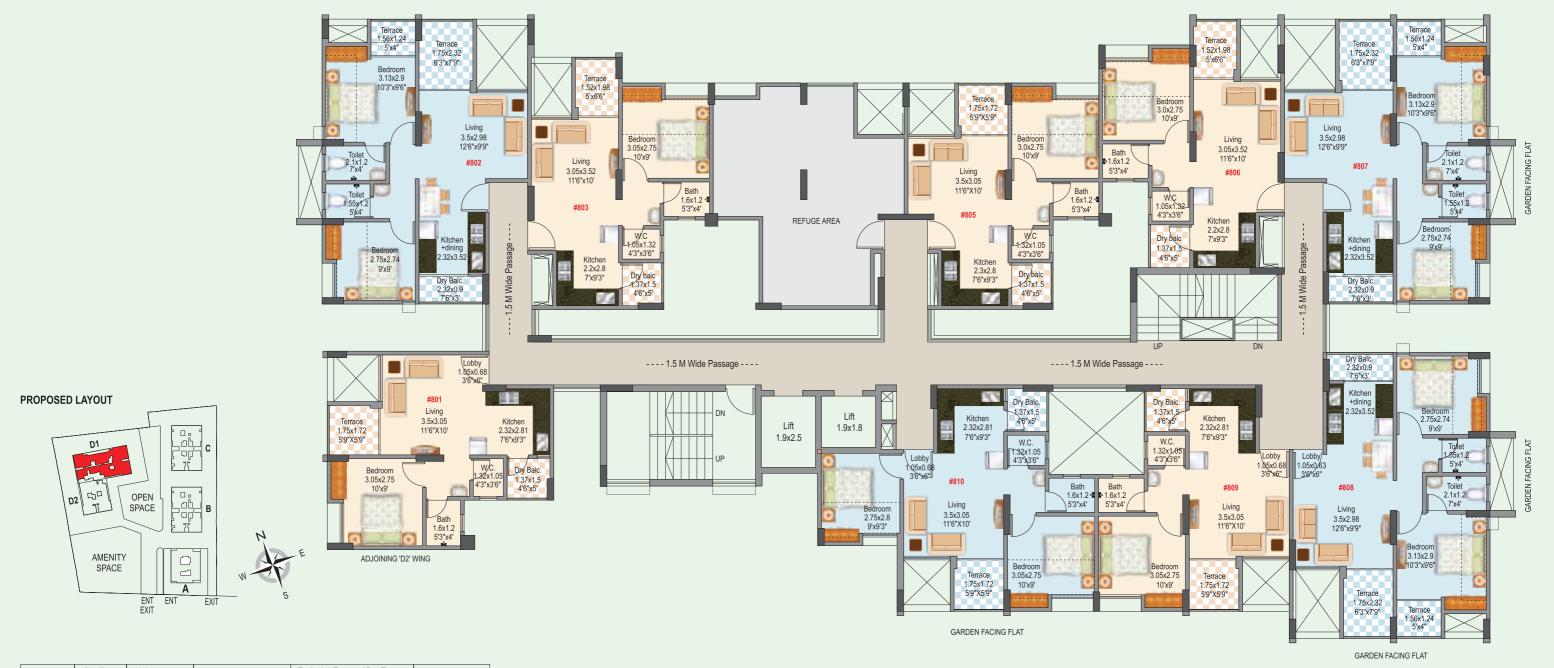

# Phase 1 | Building - D1 | 8th floor plan

| Flat No. | Flat Type | ** Carp | et area | Exclusive Er | nclosed Balc. | Exclusive Terra | ce / Dry Terrace | *Total Us | able area |
|----------|-----------|---------|---------|--------------|---------------|-----------------|------------------|-----------|-----------|
|          |           | sq.mt   | sq.ft   | sq.mt        | sq.ft         | sq.mt           | sq.ft            | sq.mt     | sq.ft     |
| #801     | 1bhk      | 30.0    | 323     | 3.94         | 42            | 4.79            | 52               | 38.72     | 417       |
| #802     | 2bhk      | 40.9    | 440     | 6.15         | 66            | 7.96            | 86               | 55.01     | 592       |
| #803     | 1bhk      | 30.5    | 328     | 3.84         | 41            | 4.7             | 51               | 39.03     | 420       |
| #805     | 1bhk      | 29.6    | 318     | 3.86         | 42            | 4.7             | 51               | 38.14     | 411       |
| #806     | 1bhk      | 30.4    | 327     | 3.83         | 41            | 4.75            | 51               | 38.97     | 419       |
| #807     | 2bhk      | 41.8    | 450     | 4.93         | 53            | 7.92            | 85               | 54.63     | 588       |
| #808     | 2bhk      | 42.5    | 457     | 4.97         | 53            | 7.58            | 82               | 55.00     | 592       |
| #809     | 1bhk      | 30.2    | 325     | 3.82         | 41            | 4.8             | 52               | 38.85     | 418       |
| #810     | 1.5bhk    | 35.5    | 383     | 6.88         | 74            | 4.77            | 51               | 47.19     | 508       |

- 1. \*\* Carpet Area is calculated according to RERA norms, Excluding Plaster thickness & Including Cupboard Area.
- 2. Plaster Thickness are considered as Internal Plaster 10mm & External Plaster 20mm
- 3. All the areas other than carpet area are mentioned for Illustration purpose only.
- 4. Sale of apartment is on carpet area only.
- 5. \*Gross usable area = FLAT CARPET AREA + ENCLOSED BALCONY + TERRACE AREA + DRY TERRACE.
- 6. All Dimensions mentioned are for Unfinished surface & Including Enclosed Balcony.