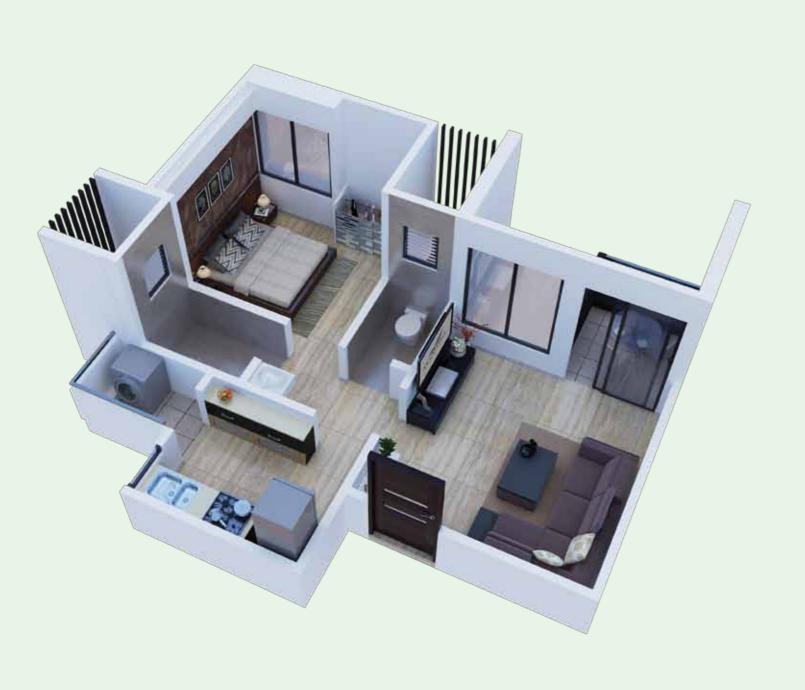

venience, shopping and entertainment within a short distance.

- Utility and grocery stores
- Major Banks and ATMs
- Salons
- Retail shops
- Confectionery shops
- Coffee shops
- Clinics and chemists
- Quick-service restaurants



#### APARTMENT SPECIFICATIONS

• STRUCTURE:
Earthquake Resistant RCC structure

• MASONRY:
Fly Ash Bricks/AAC Blocks Masonry Work

# • WALL FINISH: Gypsum Finish for Wall at internal side Sand Faced Plaster for Exterior surface

- KITCHEN:
  Black granite kitchen platform
- FLOORING AND WALL FINISH: 24" x 24" vitrified flooring OBD paint
- BATHROOMS:

  ISI mark C.P. and sanitary fittings
- DOORS:
   Wooden door frames and wooden shutter
- WINDOWS:

Two track powder coated aluminium sliding windows MS grills for safety and security

Natural stone window sill









1 RHK 2 RHK



### Phase 1 | Building - D1 | 1st floor plan



#### Not

- 1. \*\* Carpet Area is calculated according to RERA norms, Excluding Plaster thickness & Including Cupboard Area.
- 2. Plaster Thickness are considered as Internal Plaster 10mm & External Plaster 20mm
- 3. All the areas other than carpet area are mentioned for Illustration purpose only.
- 4. Sale of apartment is on carpet area only.
- 5. \*Gross usable area = FLAT CARPET AREA + ENCLOSED BALCONY + TERRACE AREA + DRY TERRACE.
- 6. All Dimensions mentioned are for Unfinished surface & Including Enclosed Balcony.

| Flat | Flat   | ** Carp | et area | Exclusive   | Encl. Balc. | Exclusive Te | rr. / Dry Terr. | Podium G | arden Area | *Total Us | able Area |
|------|--------|---------|---------|-------------|-------