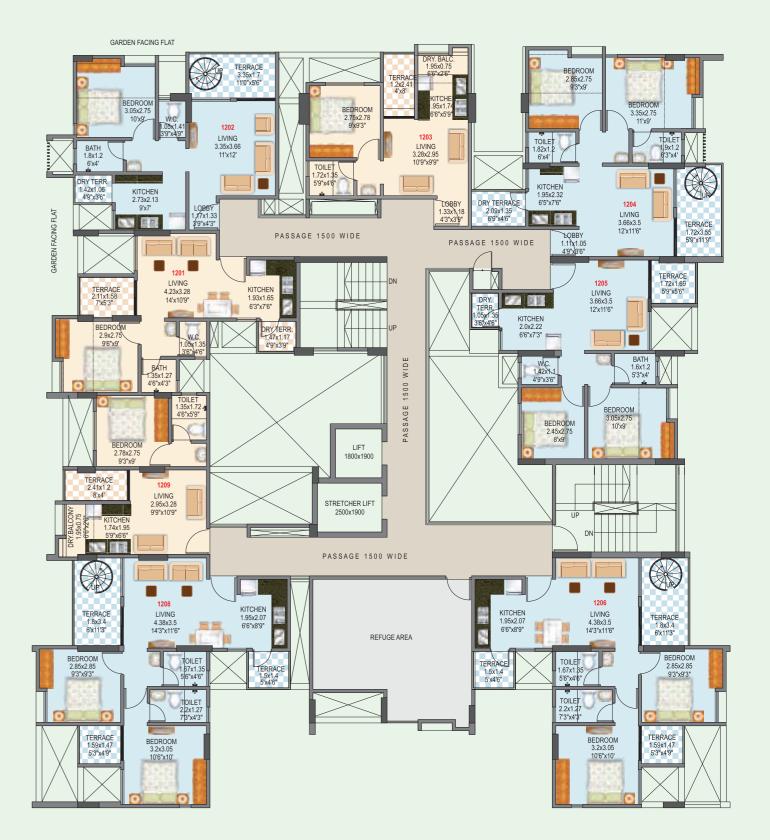

# Phase 1 | Building - D1 | 12th floor plan

| Flat No. | Flat Type | ** Carp | et area | Exclusive Er | nclosed Balc. | Exclusive Terra | ce / Dry Terrace | *Total Us | able area | Roof Ten | race Area |
|----------|-----------|---------|---------|--------------|---------------|-----------------|------------------|-----------|-----------|----------|-----------|
|          |           | sq.mt   | sq.ft   | sq.mt        | sq.ft         | sq.mt           | sq.ft            | sq.mt     | sq.ft     | sq.mt    | sq.ft     |
| # 1201   | 1bhk      | 30.24   | 326     | 3.94         | 42            | 7.81            | 84               | 41.99     | 452       | 37.64    | 405       |
| # 1202   | 2bhk      | 40.90   | 440     | 6.15         | 66            | 8.42            | 91               | 55.47     | 597       | 51.17    | 551       |
| # 1203   | 1bhk      | 30.49   | 328     | 3.84         | 41            | 4.70            | 51               | 39.03     | 420       | 0.00     | 0         |
| # 1204   | 1bhk      | 29.57   | 318     | 3.85         | 41            | 4.73            | 51               | 38.15     | 411       | 0.00     | 0         |
| # 1205   | 1bhk      | 29.58   | 318     | 3.86         | 42            | 4.70            | 51               | 38.14     | 411       | 0.00     | 0         |
| # 1206   | 1bhk      | 30.39   | 327     | 3.83         | 41            | 4.75            | 51               | 38.97     | 419       | 0.00     | 0         |
| # 1207   | 2bhk      | 41.85   | 450     | 4.93         | 53            | 8.35            | 90               | 55.13     | 593       | 50.87    | 548       |
| # 1208   | 2bhk      | 42.32   | 456     | 4.97         | 53            | 8.09            | 87               | 55.38     | 596       | 51.67    | 556       |
| # 1209   | 1bhk      | 29.99   | 323     | 3.94         | 42            | 4.80            | 52               | 38.73     | 417       | 0.00     | 0         |
| # 1210   | 1.5bhk    | 35.54   | 383     | 6.88         | 74            | 4.78            | 51               | 47.20     | 508       | 0.00     | 0         |

- 1. \*\* Carpet Area is calculated according to RERA norms, Excluding Plaster thickness & Including Cupboard Area.
- 2. Plaster Thickness are considered as Internal Plaster 10mm & External Plaster 20mm
- 3. All the areas other than carpet area are mentioned for Illustration purpose only.
- Sale of apartment is on carpet area only.
- 5. \*Gross usable area = FLAT CARPET AREA + ENCLOSED BALCONY + TERRACE AREA + DRY TERRACE.
- 6. All Dimensions mentioned are for Unfinished surface & Including Enclosed Balcony.