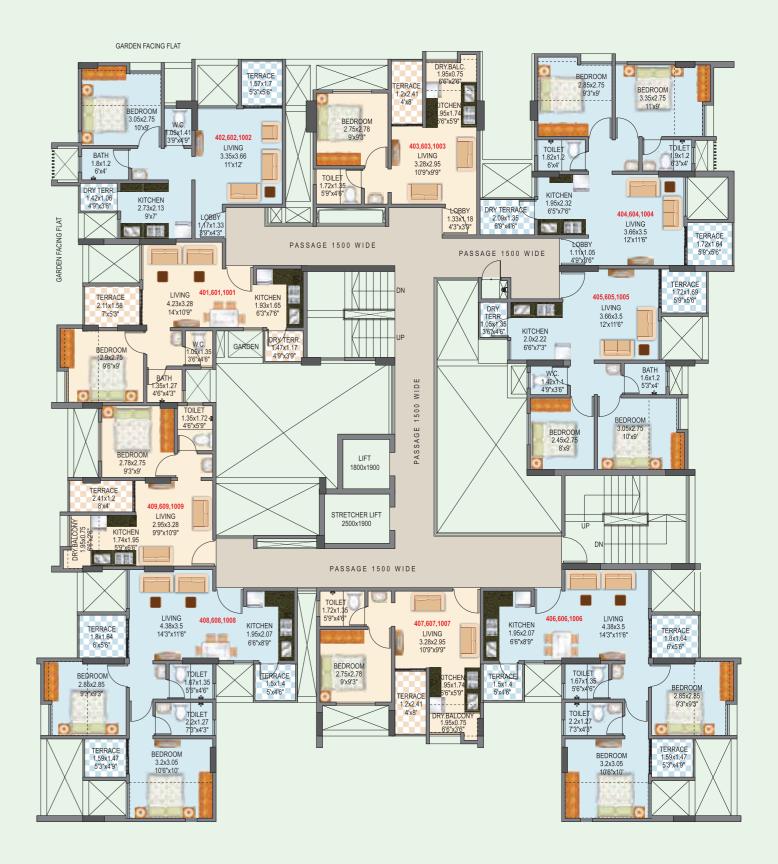

# Phase 1 | Building - D1 2nd, 4th, 6th and 10th floor plan

| Flat No.          | Flat Type | ** Carp | et area | Exclusive Er | nclosed Balc. | Exclusive Terra | ce / Dry Terrace | *Total Us | able area |
|-------------------|-----------|---------|---------|--------------|---------------|-----------------|------------------|-----------|-----------|
|                   |           | sq.mt   | sq.ft   | sq.mt        | sq.ft         | sq.mt           | sq.ft            | sq.mt     | sq.ft     |
| #201,401,601,1001 | 1bhk      | 30.0    | 323     | 3.94         | 42            | 4.79            | 52               | 38.72     | 417       |
| #202,402,602,1002 | 2bhk      | 40.9    | 440     | 6.15         | 66            | 7.96            | 86               | 55.01     | 592       |
| #203,403,603,1003 | 1bhk      | 30.5    | 328     | 3.84         | 41            | 4.7             | 51               | 39.03     | 420       |
| #204,404,604,1004 | 1bhk      | 29.6    | 318     | 3.85         | 41            | 4.72            | 51               | 38.14     | 411       |
| #205,405,605,1005 | 1bhk      | 29.6    | 318     | 3.86         | 42            | 4.7             | 51               | 38.14     | 411       |
| #206,406,606,1006 | 1bhk      | 30.4    | 327     | 3.83         | 41            | 4.75            | 51               | 38.97     | 419       |
| #207,407,607,1007 | 2bhk      | 41.8    | 450     | 4.93         | 53            | 7.92            | 85               | 54.63     | 588       |
| #208,408,608,1008 | 2bhk      | 42.5    | 457     | 4.97         | 53            | 7.58            | 82               | 55.00     | 592       |
| #209,409,609,1009 | 1bhk      | 30.2    | 325     | 3.82         | 41            | 4.8             | 52               | 38.85     | 418       |
| #210,410,610,1010 | 1.5bhk    | 35.5    | 383     | 6.88         | 74            | 4.77            | 51               | 47.19     | 508       |

- 1. \*\* Carpet Area is calculated according to RERA norms, Excluding Plaster thickness & Including Cupboard Area.
- 2. Plaster Thickness are considered as Internal Plaster 10mm & External Plaster 20mm
- 3. All the areas other than carpet area are mentioned for Illustration purpose only.
- 4. Sale of apartment is on carpet area only.
- 5. \*Gross usable area = FLAT CARPET AREA + ENCLOSED BALCONY + TERRACE AREA + DRY TERRACE.
- 6. All Dimensions mentioned are for Unfinished surface & Including Enclosed Balcony.

# Phase 1 | Building - D1 3rd, 5th, 7th, 9th & 11th floor plan

| Flat No.              | Flat Type | ** Carp | et area | Exclusive Er | nclosed Balc. | Exclusive Terra | ce / Dry Terrace | *Total Us | able area |
|-----------------------|-----------|---------|---------|--------------|---------------|-----------------|------------------|-----------|-----------|
|                       |           | sq.mt   | sq.ft   | sq.mt        | sq.ft         | sq.mt           | sq.ft            | sq.mt     | sq.ft     |
| #301,501,701,901,1101 | 1bhk      | 30.0    | 323     | 3.79         | 41            | 4.73            | 51               | 38.49     | 414       |
| #302,502,702,902,1102 | 2bhk      | 40.5    | 436     | 6.13         | 66            | 7.97            | 86               | 54.64     | 588       |
| #303,503,703,903,1103 | 1bhk      | 30.3    | 326     | 3.86         | 42            | 4.77            | 51               | 38.96     | 419       |
| #304,504,704,904,1104 | 1bhk      | 29.4    | 316     | 3.85         | 41            | 4.75            | 51               | 38.00     | 409       |
| #305,505,705,905,1105 | 1bhk      | 29.4    | 317     | 3.86         | 42            | 4.73            | 51               | 38.00     | 409       |
| #306,506,706,906,1106 | 1bhk      | 30.4    | 327     | 3.83         | 41            | 4.73            | 51               | 38.92     | 419       |
| #307,507,707,907,1107 | 2bhk      | 41.9    | 450     | 4.91         | 53            | 8.06            | 87               | 54.82     | 590       |
| #308,508,708,908,1108 | 2bhk      | 42.2    | 454     | 4.97         | 53            | 7.56            | 81               | 54.74     | 589       |
| #309,509,709,909,1109 | 1bhk      | 30.1    | 324     | 3.82         | 41            | 4.83            | 52               | 38.72     | 417       |
| #310,510,710,910,1110 | 1.5bhk    | 35.4    | 381     | 6.88         | 74            | 4.8             | 52               | 47.04     | 506       |

- 1. \*\* Carpet Area is calculated according to RERA norms, Excluding Plaster thickness & Including Cupboard Area.
- 2. Plaster Thickness are considered as Internal Plaster 10mm & External Plaster 20mm
- 3. All the areas other than carpet area are mentioned for Illustration purpose only.
- Sale of apartment is on carpet area only.
- 5. \*Gross usable area = FLAT CARPET AREA + ENCLOSED BALCONY + TERRACE AREA + DRY TERRACE.
- 6. All Dimensions mentioned are for Unfinished surface & Including Enclosed Balcony.

# Phase 1 | Building - D1 | 12th floor plan

| Flat No. | Flat Type | ** Carp | et area | Exclusive Er | nclosed Balc. | Exclusive Terra | ce / Dry Terrace | *Total Us | able area | Roof Ten | race Area |
|----------|-----------|---------|---------|--------------|---------------|-----------------|------------------|-----------|-----------|----------|-----------|
|          |           | sq.mt   | sq.ft   | sq.mt        | sq.ft         | sq.mt           | sq.ft            | sq.mt     | sq.ft     | sq.mt    | sq.ft     |
| # 1201   | 1bhk      | 30.24   | 326     | 3.94         | 42            | 7.81            | 84               | 41.99     | 452       | 37.64    | 405       |
| # 1202   | 2bhk      | 40.90   | 440     | 6.15         | 66            | 8.42            | 91               | 55.47     | 597       | 51.17    | 551       |
| # 1203   | 1bhk      | 30.49   | 328     | 3.84         | 41            | 4.70            | 51               | 39.03     | 420       | 0.00     | 0         |
| # 1204   | 1bhk      | 29.57   | 318     | 3.85         | 41            | 4.73            | 51               | 38.15     | 411       | 0.00     | 0         |
| # 1205   | 1bhk      | 29.58   | 318     | 3.86         | 42            | 4.70            | 51               | 38.14     | 411       | 0.00     | 0         |
| # 1206   | 1bhk      | 30.39   | 327     | 3.83         | 41            | 4.75            | 51               | 38.97     | 419       | 0.00     | 0         |
| # 1207   | 2bhk      | 41.85   | 450     | 4.93         | 53            | 8.35            | 90               | 55.13     | 593       | 50.87    | 548       |
| # 1208   | 2bhk      | 42.32   | 456     | 4.97         | 53            | 8.09            | 87               | 55.38     | 596       | 51.67    | 556       |
| # 1209   | 1bhk      | 29.99   | 323     | 3.94         | 42            | 4.80            | 52               | 38.73     | 417       | 0.00     | 0         |
| # 1210   | 1.5bhk    | 35.54   | 383     | 6.88         | 74            | 4.78            | 51               | 47.20     | 508       | 0.00     | 0         |