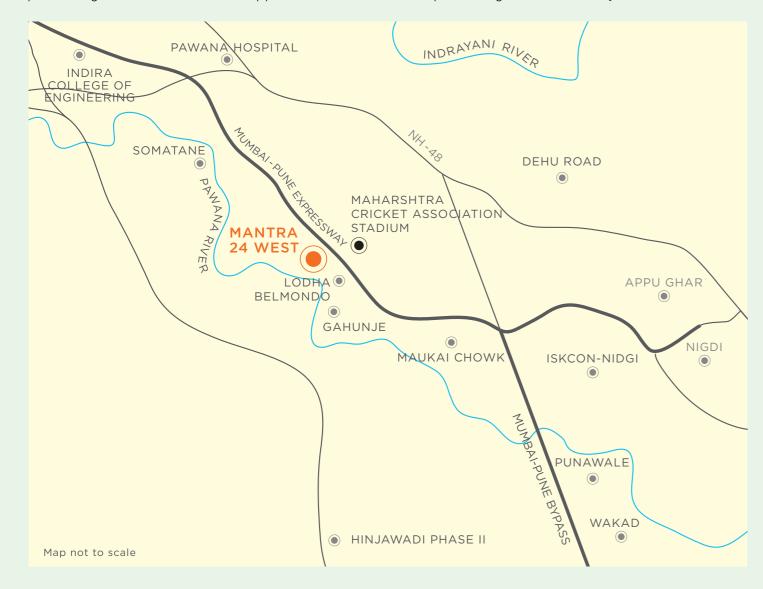

### Be a part of Pune's new growth story!

The home of the renowned Symbiosis University and the MCA Cricket Stadium, Gahunje is the locale of the future. What was considered as a distant suburb of Pune a while ago has now become a hotspot for development. The rapidly changing landscape of this area is the result of its proximity to business and industrial zones, and excellent connectivity. It has now become a promising land for investment opportunities and will keep evolving further in the years to come.

#### Strategic location

- Easy connectivity to Pune city area and PCMC
- Easy connectivity to Hinjawadi & Talawade
   IT Park
- Easy connectivity to major MIDCs like Chakan, Pimpri, Chinchwad, Pradhikaran, Moshi, Talegaon, etc.
- Area proposed to be merged with PCMC

### Infrastructure highlights

- Easy access to BRTS road
- Proposed outer ring road easily accessible from Gahunje
- Pune-Mumbai Expressway
- Proposed Hyperloop connectivity