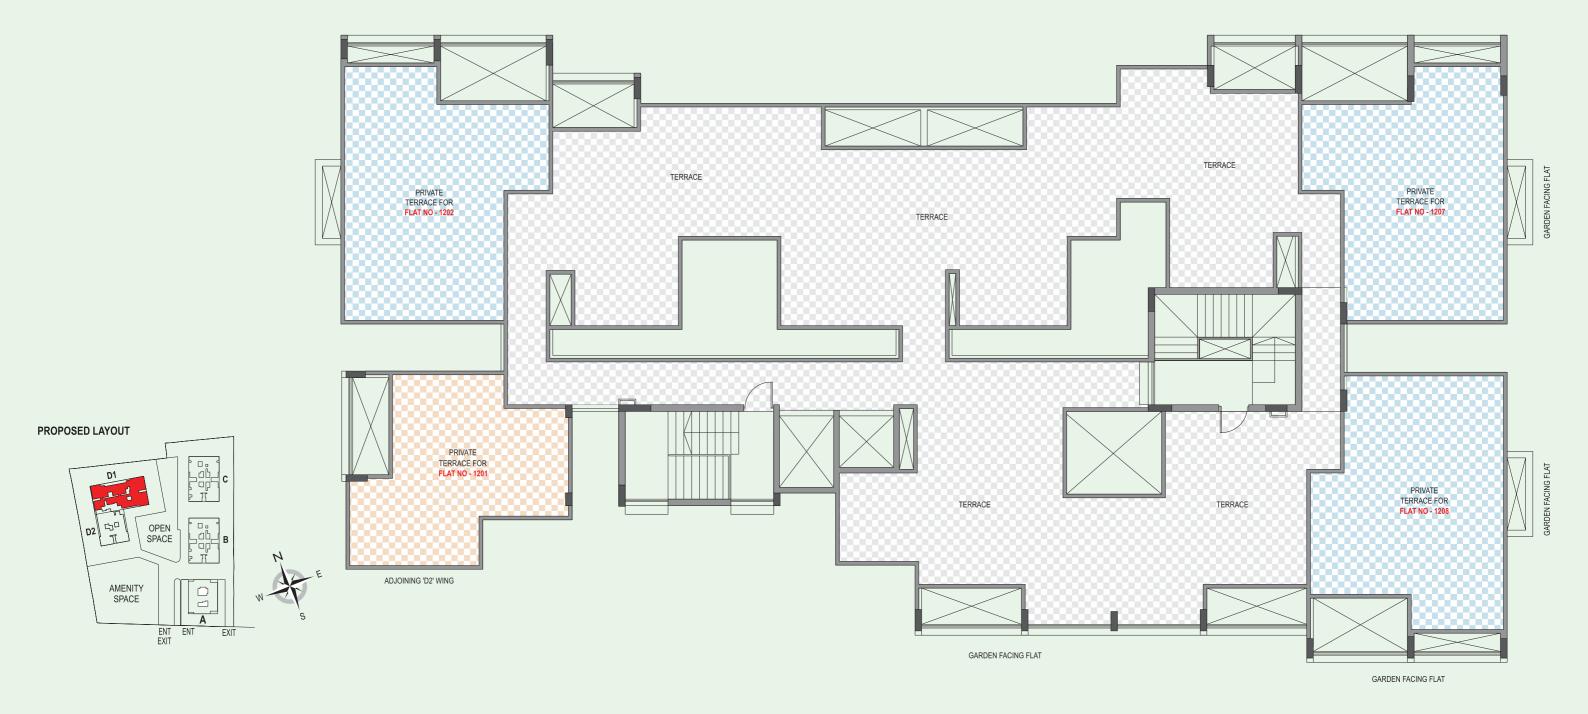

# Phase 1 | Building - D1 | Terrace floor plan

- 1. \*\* Carpet Area is calculated according to RERA norms, Excluding Plaster thickness & Including Cupboard Area.
- 2. Plaster Thickness are considered as Internal Plaster 10mm & External Plaster 20mm
- 3. All the areas other than carpet area are mentioned for Illustration purpose only.
- 4. Sale of apartment is on carpet area only.
- 5. \*Gross usable area = FLAT CARPET AREA + ENCLOSED BALCONY + TERRACE AREA + DRY TERRACE.
- 6. All Dimensions mentioned are for Unfinished surface & Including Enclosed Balcony.