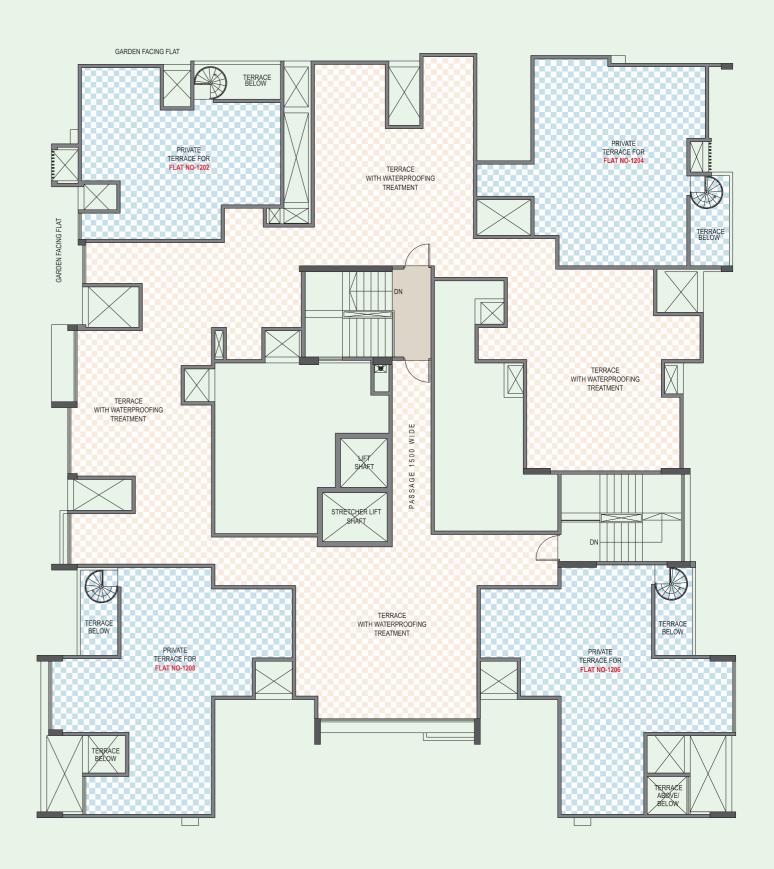

# Phase 1 | Building - D1 | Terrace floor plan

- 1. \*\* Carpet Area is calculated according to RERA norms, Excluding Plaster thickness & Including Cupboard Area.
- 2. Plaster Thickness are considered as Internal Plaster 10mm & External Plaster 20mm
- 3. All the areas other than carpet area are mentioned for Illustration purpose only.
- 4. Sale of apartment is on carpet area only.
- 5. \*Gross usable area = FLAT CARPET AREA + ENCLOSED BALCONY + TERRACE AREA + DRY TERRACE.
- 6. All Dimensions mentioned are for Unfinished surface & Including Enclosed Balcony.