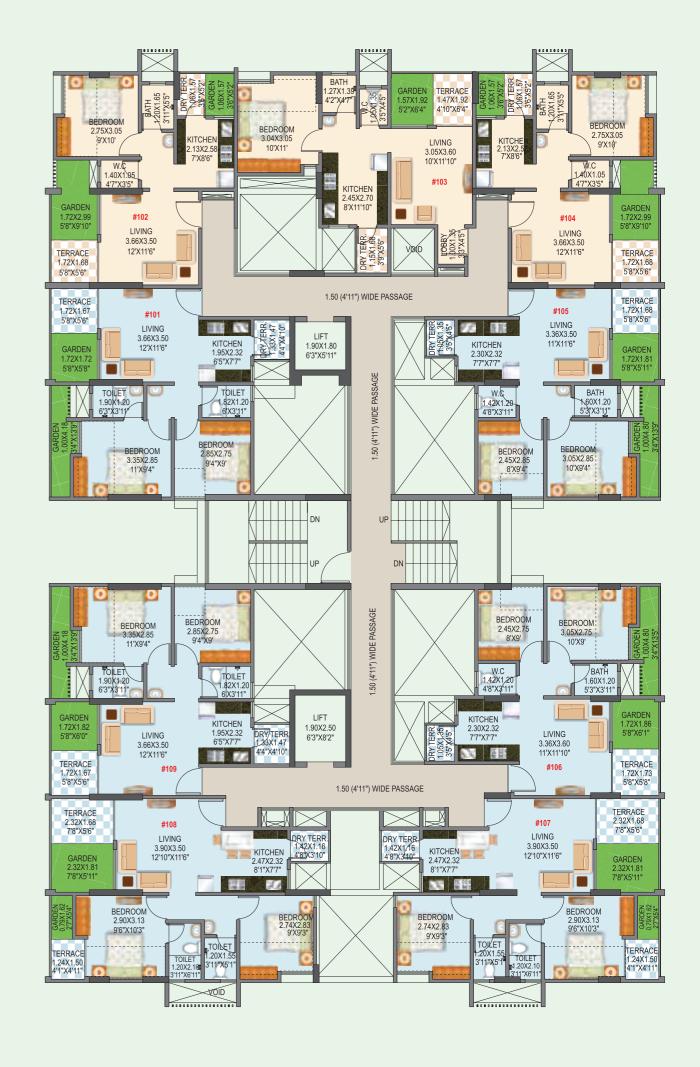

### Phase 2 | Building - C | 1st floor plan

| Flat No. | Flat Type | ** Carp | et area | Exclusive Er | nclosed Balc. | Exclusive Terra | ce / Dry Terrace | *Podium G | arden Area | *Total Us | able area |
|----------|-----------|---------|---------|--------------|---------------|-----------------|------------------|-----------|------------|-----------|-----------|
|          |           | sq.mt   | sq.ft   | sq.mt        | sq.ft         | sq.mt           | sq.ft            | sq.mt     | sq.ft      | sq.mt     | sq.ft     |
| #101     | 2bhk      | 39.1    | 421     | 4.82         | 52            | 4.65            | 50               | 6.10      | 66         | 54.67     | 588       |
| #102     | 1bhk      | 30.6    | 329     | 3.77         | 41            | 4.29            | 46               | 5.98      | 64         | 44.64     | 481       |
| #103     | 1bhk      | 33.6    | 362     | 3.31         | 36            | 4.57            | 49               | 2.96      | 32         | 44.44     | 478       |
| #104     | 1bhk      | 31.0    | 334     | 3.77         | 41            | 4.36            | 47               | 5.87      | 63         | 45.00     | 484       |
| #105     | 1.5bhk    | 36.5    | 393     | 4.89         | 53            | 4.14            | 45               | 6.08      | 65         | 51.61     | 556       |
| #106     | 1.5bhk    | 36.3    | 391     | 4.75         | 51            | 4.19            | 45               | 6.10      | 66         | 51.34     | 553       |
| #107     | 2bhk      | 40.6    | 437     | 6.65         | 72            | 7.14            | 77               | 5.27      | 57         | 59.66     | 642       |
| #108     | 2bhk      | 40.3    | 434     | 6.57         | 71            | 7.09            | 76               | 5.27      | 57         | 59.23     | 638       |
| #109     | 2bhk      | 38.0    | 409     | 4.82         | 52            | 4.65            | 50               | 6.10      | 66         | 53.57     | 577       |

#### PROPOSED LAYOUT

- 1. \*\* Carpet Area is calculated according to RERA norms, Excluding Plaster thickness & Including Cupboard Area.
- 2. Plaster Thickness are considered as Internal Plaster 10mm & External Plaster 20mm
- 3. All the areas other than carpet area are mentioned for Illustration purpose only.
- 4. Sale of apartment is on carpet area only.
- 5. \*Gross usable area = FLAT CARPET AREA + ENCLOSED BALCONY + TERRACE AREA + DRY TERRACE.
- 6. All Dimensions mentioned are for Unfinished surface & Including Enclosed Balcony.