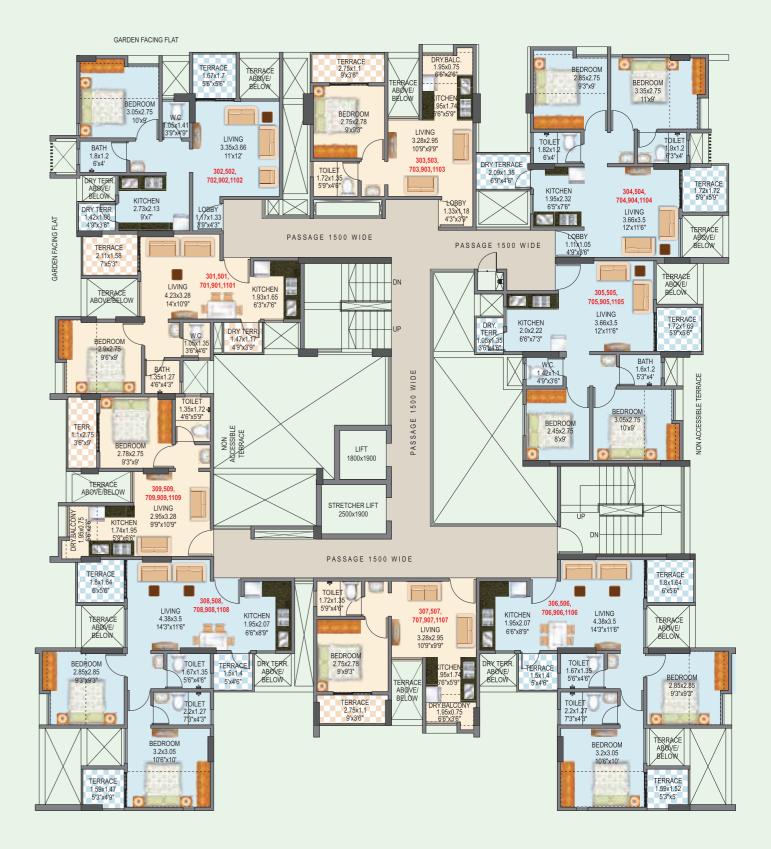

# Phase 1 | Building - D1 2nd, 4th, 6th and 10th floor plan

| Flat No.          | Flat Type | ** Carp | et area | Exclusive Er | nclosed Balc. | Exclusive Terra | ce / Dry Terrace | *Total Us | able area |
|-------------------|-----------|---------|---------|--------------|---------------|-----------------|------------------|-----------|-----------|
|                   |           | sq.mt   | sq.ft   | sq.mt        | sq.ft         | sq.mt           | sq.ft            | sq.mt     | sq.ft     |
| #201,401,601,1001 | 1bhk      | 30.0    | 323     | 3.94         | 42            | 4.79            | 52               | 38.72     | 417       |
| #202,402,602,1002 | 2bhk      | 40.9    | 440     | 6.15         | 66            | 7.96            | 86               | 55.01     | 592       |
| #203,403,603,1003 | 1bhk      | 30.5    | 328     | 3.84         | 41            | 4.7             | 51               | 39.03     | 420       |
| #204,404,604,1004 | 1bhk      | 29.6    | 318     | 3.85         | 41            | 4.72            | 51               | 38.14     | 411       |
| #205,405,605,1005 | 1bhk      | 29.6    | 318     | 3.86         | 42            | 4.7             | 51               | 38.14     | 411       |
| #206,406,606,1006 | 1bhk      | 30.4    | 327     | 3.83         | 41            | 4.75            | 51               | 38.97     | 419       |
| #207,407,607,1007 | 2bhk      | 41.8    | 450     | 4.93         | 53            | 7.92            | 85               | 54.63     | 588       |
| #208,408,608,1008 | 2bhk      | 42.5    | 457     | 4.97         | 53            | 7.58            | 82               | 55.00     | 592       |
| #209,409,609,1009 | 1bhk      | 30.2    | 325     | 3.82         | 41            | 4.8             | 52               | 38.85     | 418       |
| #210,410,610,1010 | 1.5bhk    | 35.5    | 383     | 6.88         | 74            | 4.77            | 51               | 47.19     | 508       |

- 1. \*\* Carpet Area is calculated according to RERA norms, Excluding Plaster thickness & Including Cupboard Area.
- 2. Plaster Thickness are considered as Internal Plaster 10mm & External Plaster 20mm
- 3. All the areas other than carpet area are mentioned for Illustration purpose only.
- 4. Sale of apartment is on carpet area only.
- 5. \*Gross usable area = FLAT CARPET AREA + ENCLOSED BALCONY + TERRACE AREA + DRY TERRACE.
- 6. All Dimensions mentioned are for Unfinished surface & Including Enclosed Balcony.

# Phase 1 | Building - D1 3rd, 5th, 7th, 9th & 11th floor plan

| Flat No.              | Flat Type | ** Carp | et area | Exclusive Er | nclosed Balc. | Exclusive Terra | ce / Dry Terrace | *Total Us | able area |
|-----------------------|-----------|---------|---------|--------------|---------------|-----------------|------------------|-----------|-----------|
|                       |           | sq.mt   | sq.ft   | sq.mt        | sq.ft         | sq.mt           | sq.ft            | sq.mt     | sq.ft     |
| #301,501,701,901,1101 | 1bhk      | 30.0    | 323     | 3.79         | 41            | 4.73            | 51               | 38.49     | 414       |
| #302,502,702,902,1102 | 2bhk      | 40.5    | 436     | 6.13         | 66            | 7.97            | 86               | 54.64     | 588       |
| #303,503,703,903,1103 | 1bhk      | 30.3    | 326     | 3.86         | 42            | 4.77            | 51               | 38.96     | 419       |
| #304,504,704,904,1104 | 1bhk      | 29.4    | 316     | 3.85         | 41            | 4.75            | 51               | 38.00     | 409       |
| #305,505,705,905,1105 | 1bhk      | 29.4    | 317     | 3.86         | 42            | 4.73            | 51               | 38.00     | 409       |
| #306,506,706,906,1106 | 1bhk      | 30.4    | 327     | 3.83         | 41            | 4.73            | 51               | 38.92     | 419       |
| #307,507,707,907,1107 | 2bhk      | 41.9    | 450     | 4.91         | 53            | 8.06            | 87               | 54.82     | 590       |
| #308,508,708,908,1108 | 2bhk      | 42.2    | 454     | 4.97         | 53            | 7.56            | 81               | 54.74     | 589       |
| #309,509,709,909,1109 | 1bhk      | 30.1    | 324     | 3.82         | 41            | 4.83            | 52               | 38.72     | 417       |
| #310,510,710,910,1110 | 1.5bhk    | 35.4    | 381     | 6.88         | 74            | 4.8             | 52               | 47.04     | 506       |

- 1. \*\* Carpet Area is calculated according to RERA norms, Excluding Plaster thickness & Including Cupboard Area.
- 2. Plaster Thickness are considered as Internal Plaster 10mm & External Plaster 20mm
- 3. All the areas other than carpet area are mentioned for Illustration purpose only.
- Sale of apartment is on carpet area only.
- 5. \*Gross usable area = FLAT CARPET AREA + ENCLOSED BALCONY + TERRACE AREA + DRY TERRACE.
- 6. All Dimensions mentioned are for Unfinished surface & Including Enclosed Balcony.