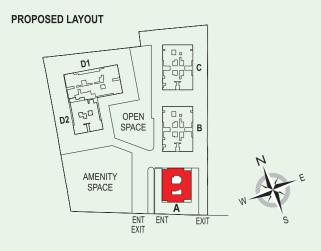

#### **OTHERS**

- Hinjawadi
- MCA Cricket Stadium
- Prati Shirdi Temple
- ISCON Nigdi

- ENTRY
- 2. SECURITY CABIN
- 3. ENTRANCE PLAZA
- 4. CLUBHOUSE
- 5. SWIMMING POOL
- 6. OPEN SPACE
- 7. CHILDREN'S PLAY AREA

- 9. ENTRY
- 10. EXIT
- 11. AMENITY SPACE
- 12. STP
- 13. UGWT
- 14. TRANSFORMER

- 8. OPEN PARKING SPACE A. G/P + 12 PHASE 4
  - B. P + 12
  - C. P + 12 PHASE 2
  - D1. P + 12 PHASE 1
  - D1. P + 12