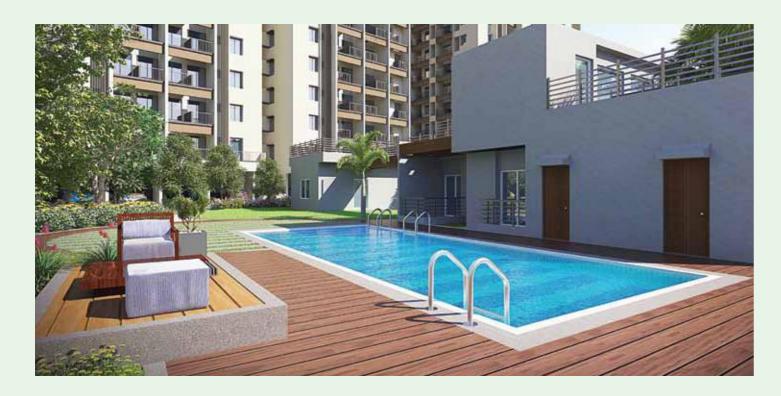

### Modern Amenities

- Water body
- Indoor games
- Clubhouse
- Gymnasium
- Multipurpose room
- Children's play area
- Landscaped garden
- Walking / Jogging track
- Retail shops

Mantra 24 West enjoys a peaceful yet developed neighbourhood. It offers multiple options of convenience, shopping and entertainment within a short distance.