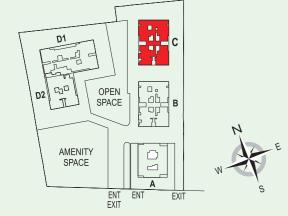

#### **OTHERS**

- Hinjawadi
- MCA Cricket Stadium
- Prati Shirdi Temple
- ISCON Nigdi

- ENTRY
- 2. SECURITY CABIN
- 3. ENTRANCE PLAZA
- 4. CLUBHOUSE
- 5. SWIMMING POOL
- 6. OPEN SPACE
- 7. CHILDREN'S PLAY AREA

- 9. ENTRY
- 10. EXIT
- 11. AMENITY SPACE
- 12. STP
- 13. UGWT
- 14. TRANSFORMER

- 8. OPEN PARKING SPACE A. G/P + 12 PHASE 4
  - B. P + 12
  - C. P + 12 PHASE 2
  - D1. P + 12 PHASE 1
  - D1. P + 12