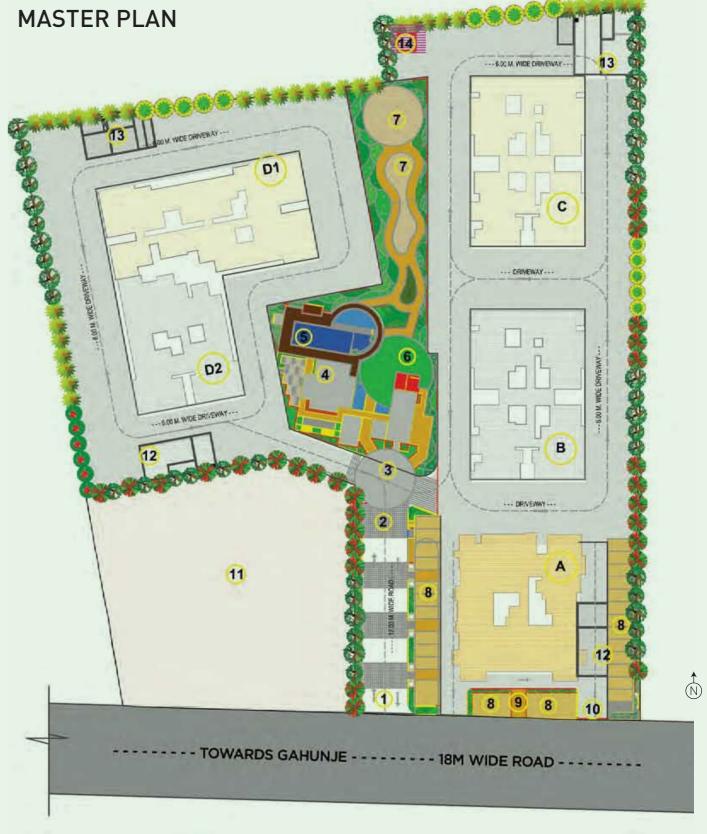

#### **OTHERS**

- Hinjawadi
- MCA Cricket Stadium
- Prati Shirdi Temple
- ISCON Nigdi

- ENTRY
- 2. SECURITY CABIN
- 3. ENTRANCE PLAZA
- 4. CLUBHOUSE
- 5. SWIMMING POOL
- 6. OPEN SPACE
- 7. CHILDREN'S PLAY AREA

- 9. ENTRY
- 10. EXIT
- 11. AMENITY SPACE
- 12. STP
- 13. UGWT
- 14. TRANSFORMER

- 8. OPEN PARKING SPACE A. G/P + 12 PHASE 4
  - B. P + 12
  - C. P + 12 PHASE 2
  - D1. P + 12 PHASE 1
  - D1. P + 12