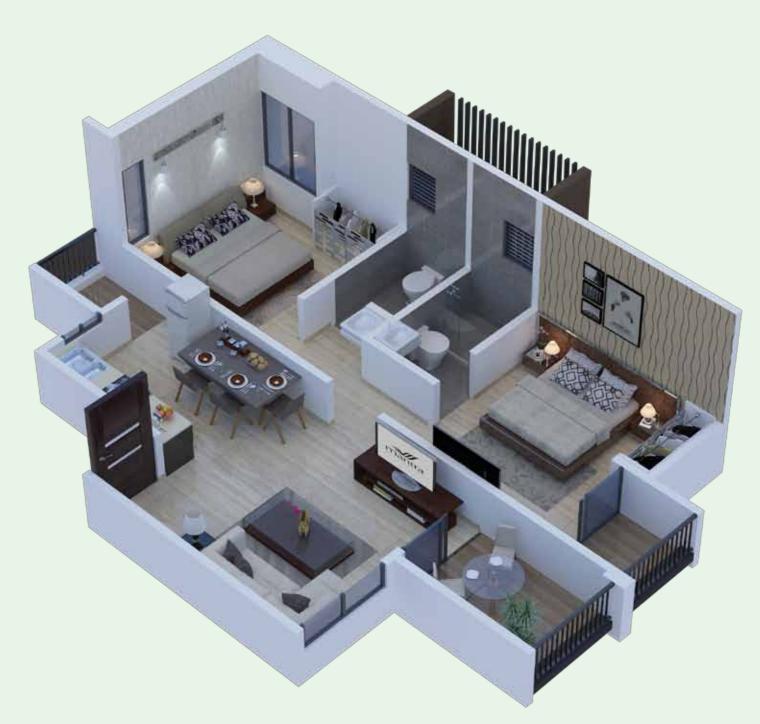

nience, shopping and entertainment within a short distance.

- Utility and grocery stores
- Major Banks and ATMs
- Salons
- Retail shops
- Confectionery shops
- Coffee shops
- Clinics and chemists
- Quick-service restaurants



#### APARTMENT SPECIFICATIONS

• STRUCTURE:
Earthquake Resistant RCC structure

• MASONRY:
Fly Ash Bricks/AAC Blocks Masonry Work

# • WALL FINISH: Gypsum Finish for Wall at internal side Sand Faced Plaster for Exterior surface

- KITCHEN:
  Black granite kitchen platform
- FLOORING AND WALL FINISH: 24" x 24" vitrified flooring OBD paint
- BATHROOMS:

  ISI mark C.P. and sanitary fittings
- DOORS:
   Wooden door frames and wooden shutter
- WINDOWS:

Two track powder coated aluminium sliding windows MS grills for safety and security

Natural stone window sill









1 RHK 2 RHK



### Phase 1 | Building - D1 | 1st floor plan



#### Not

- 1. \*\* Carpet Area is calculated according to RERA norms, Excluding Plaster thickness & Including Cupboard Area.
- 2. Plaster Thickness are considered as Internal Plaster 10mm & External Plaster 20mm
- 3. All the areas other than carpet area are mentioned for Illustration purpose only.
- 4. Sale of apartment is on carpet area only.
- 5. \*Gross usable area = FLAT CARPET AREA + ENCLOSED BALCONY + TERRACE AREA + DRY TERRACE.
- 6. All Dimensions mentioned are for Unfinished surface & Including Enclosed Balcony.

| Flat | Flat   | ** Carp | et area | Exclusive   | Encl. Balc. | Exclusive Te | rr. / Dry Terr. | Podium G | arden Area | *Total Us | able Area |
|------|--------|---------|---------|-------------|---------