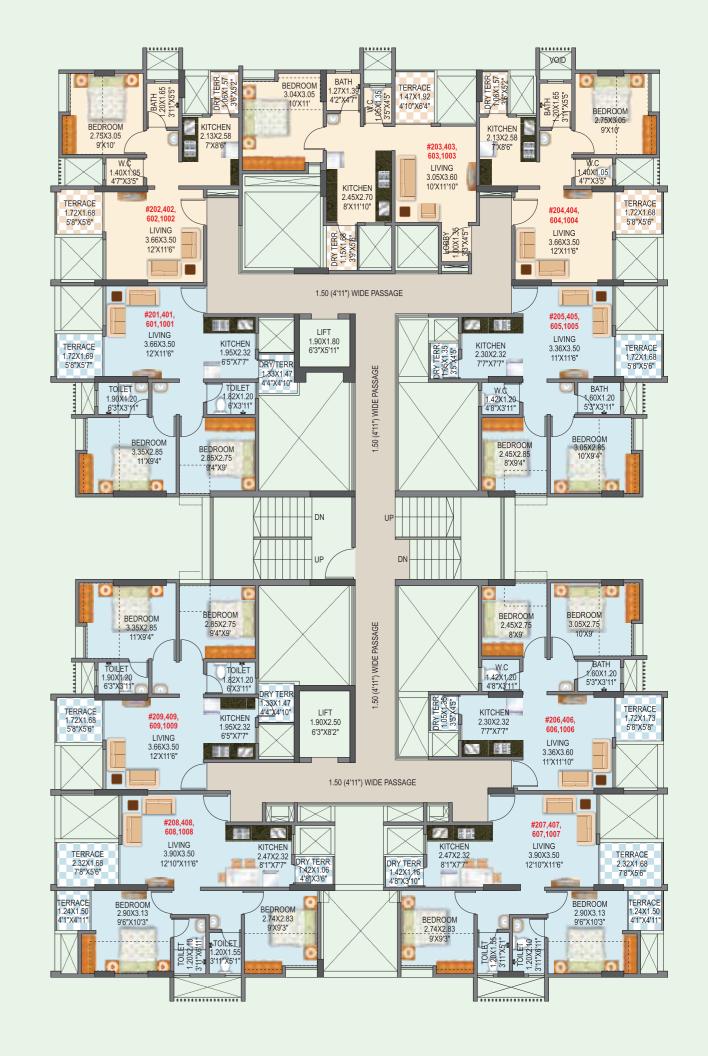

### Phase 1 | Building - D1 | 1st floor plan

# Phase 1 | Building - D1 2nd, 4th, 6th and 10th floor plan

| Flat No.          | Flat Type | ** Carp | et area | Exclusive Er | nclosed Balc. | Exclusive Terra | ce / Dry Terrace | *Total Us | able area |
|-------------------|-----------|---------|---------|--------------|---------------|-----------------|------------------|-----------|-----------|
|                   |           | sq.mt   | sq.ft   | sq.mt        | sq.ft         | sq.mt           | sq.ft            | sq.mt     | sq.ft     |
| #201,401,601,1001 | 1bhk      | 30.0    | 323     | 3.94         | 42            | 4.79            | 52               | 38.72     | 417       |
| #202,402,602,1002 | 2bhk      | 40.9    | 440     | 6.15         | 66            | 7.96            | 86               | 55.01     | 592       |
| #203,403,603,1003 | 1bhk      | 30.5    | 328     | 3.84         | 41            | 4.7             | 51               | 39.03     | 420       |
| #204,404,604,1004 | 1bhk      | 29.6    | 318     | 3.85         | 41            | 4.72            | 51               | 38.14     | 411       |
| #205,405,605,1005 | 1bhk      | 29.6    | 318     | 3.86         | 42            | 4.7             | 51               | 38.14     | 411       |
| #206,406,606,1006 | 1bhk      | 30.4    | 327     | 3.83         | 41            | 4.75            | 51               | 38.97     | 419       |
| #207,407,607,1007 | 2bhk      | 41.8    | 450     | 4.93         | 53            | 7.92            | 85               | 54.63     | 588       |
| #208,408,608,1008 | 2bhk      | 42.5    | 457     | 4.97         | 53            | 7.58            | 82               | 55.00     | 592       |
| #209,409,609,1009 | 1bhk      | 30.2    | 325     | 3.82         | 41            | 4.8             | 52               | 38.85     | 418       |
| #210,410,610,1010 | 1.5bhk    | 35.5    | 383     | 6.88         | 74            | 4.77            | 51               | 47.19     | 508       |

# Phase 1 | Building - D1 3rd, 5th, 7th, 9th & 11th floor plan

| Flat No.              | Flat Type | ** Carp | et area | Exclusive Er | nclosed Balc. | Exclusive Terra | ce / Dry Terrace | *Total Us | able area |
|-----------------------|-----------|---------|---------|--------------|---------------|-----------------|------------------|-----------|-----------|
|                       |           | sq.mt   | sq.ft   | sq.mt        | sq.ft         | sq.mt           | sq.ft            | sq.mt     | sq.ft     |
| #301,501,701,901,1101 | 1bhk      | 30.0    | 323     | 3.79         | 41            | 4.73            | 51               | 38.49     | 414       |
| #302,502,702,902,1102 | 2bhk      | 40.5    | 436     | 6.13         | 66            | 7.97            | 86               | 54.64     | 588       |
| #303,503,703,903,1103 | 1bhk      | 30.3    | 326     | 3.86         | 42            | 4.77            | 51               | 38.96     | 419       |
| #304,504,704,904,1104 | 1bhk      | 29.4    | 316     | 3.85         | 41            | 4.75            | 51               | 38.00     | 409       |
| #305,505,705,905,1105 | 1bhk      | 29.4    | 317     | 3.86         | 42            | 4.73            | 51               | 38.00     | 409       |
| #306,506,706,906,1106 | 1bhk      | 30.4    | 327     | 3.83         | 41            | 4.73            | 51               | 38.92     | 419       |
| #307,507,707,907,1107 | 2bhk      | 41.9    | 450     | 4.91         | 53            | 8.06            | 87               | 54.82     | 590       |
| #308,508,708,908,1108 | 2bhk      | 42.2    | 454     | 4.97         | 53            | 7.56            | 81               | 54.74     | 589       |
| #309,509,709,909,1109 | 1bhk      | 30.1    | 324     | 3.82         | 41            | 4.83            | 52               | 38.72     | 417       |
| #310,510,710,910,1110 | 1.5bhk    | 35.4    | 381     | 6.88         | 74            | 4.8             | 52               | 47.04     | 506       |

# Phase 1 | Building - D1 | 8th floor plan

| Flat No. | Flat Type | ** Carp | et area | Exclusive Er | nclosed Balc. | Exclusive Terra | ce / Dry Terrace | *Total Us | able area |
|----------|-----------|---------|---------|--------------|---------------|-----------------|------------------|-----------|-----------|
|          |           | sq.mt   | sq.ft   | sq.mt        | sq.ft         | sq.mt           | sq.ft            | sq.mt     | sq.ft     |
| #801     | 1bhk      | 30.0    | 323     | 3.94         | 42            | 4.79            | 52               | 38.72     | 417       |
| #802     | 2bhk      | 40.9    | 440     | 6.15         | 66            | 7.96            | 86               | 55.01     | 592       |
| #803     | 1bhk      | 30.5    | 328     | 3.84         | 41            | 4.7             | 51               | 39.03     | 420       |
| #805     | 1bhk      | 29.6    | 318     | 3.86         | 42            | 4.7             | 51               | 38.14     | 411       |
| #806     | 1bhk      | 30.4    | 327     | 3.83         | 41            | 4.75            | 51               | 38.97     | 419       |
| #807     | 2bhk      | 41.8    | 450     | 4.93         | 53            | 7.92            | 85               | 54.63     | 588       |
| #808     | 2bhk      | 42.5    | 457     | 4.97         | 53            | 7.58            | 82               | 55.00     | 592       |
| #809     | 1bhk      | 30.2    | 325     | 3.82         | 41            | 4.8             | 52               | 38.85     | 418       |
| #810     | 1.5bhk    | 35.5    | 383     | 6.88         | 74            | 4.77            | 51               | 47.19     | 508       |

# Phase 1 | Building - D1 | 12th floor plan

| Flat No. | Flat Type | ** Carp | et area | Exclusive Er | nclosed Balc. | Exclusive Terra | ce / Dry Terrace | *Total Us | able area | Roof Ten | race Area |
|----------|-----------|---------|---------|--------------|---------------|-----------------|------------------|-----------|-----------|----------|-----------|
|          |           | sq.mt   | sq.ft   | sq.mt        | sq.ft         | sq.mt           | sq.ft            | sq.mt     | sq.ft     | sq.mt    | sq.ft     |
| # 1201   | 1bhk      | 30.24   | 326     | 3.94         | 42            | 7.81            | 84               | 41.99     | 452       | 37.64    | 405       |
| # 1202   | 2bhk      | 40.90   | 440     | 6.15         | 66            | 8.42            | 91               | 55.47     | 597       | 51.17    | 551       |
| # 1203   | 1bhk      | 30.49   | 328     | 3.84         | 41            | 4.70            | 51               | 39.03     | 420       | 0.00     | 0         |
| # 1204   | 1bhk      | 29.57   | 318     | 3.85         | 41            | 4.73            | 51               | 38.15     | 411       | 0.00     | 0         |
| # 1205   | 1bhk      | 29.58   | 318     | 3.86         | 42            | 4.70            | 51               | 38.14     | 411       | 0.00     | 0         |
| # 1206   | 1bhk      | 30.39   | 327     | 3.83         | 41            | 4.75            | 51               | 38.97     | 419       | 0.00     | 0         |
| # 1207   | 2bhk      | 41.85   | 450     | 4.93         | 53            | 8.35            | 90               | 55.13     | 593       | 50.87    | 548       |
| # 1208   | 2bhk      | 42.32   | 456     | 4.97         | 53            | 8.09            | 87               | 55.38     | 596       | 51.67    | 556       |
| # 1209   | 1bhk      | 29.99   | 323     | 3.94         | 42            | 4.80            | 52               | 38.73     | 417       | 0.00     | 0         |
| # 1210   | 1.5bhk    | 35.54   | 383     | 6.88         | 74            | 4.78            | 51               | 47.20     | 508       | 0.00     | 0         |

# Phase 1 | Building - D1 | Terrace floor plan

- 1. \*\* Carpet Area is calculated according to RERA norms, Excluding Plaster thickness & Including Cupboard Area.
- 2. Plaster Thickness are considered as Internal Plaster 10mm & External Plaster 20mm
- 3. All the areas other than carpet area are mentioned for Illustration purpose only.
- 4. Sale of apartment is on carpet area only.
- 5. \*Gross usable area = FLAT CARPET AREA + ENCLOSED BALCONY + TERRACE AREA + DRY TERRACE.
- 6. All Dimensions mentioned are for Unfinished surface & Including Enclosed Balcony.