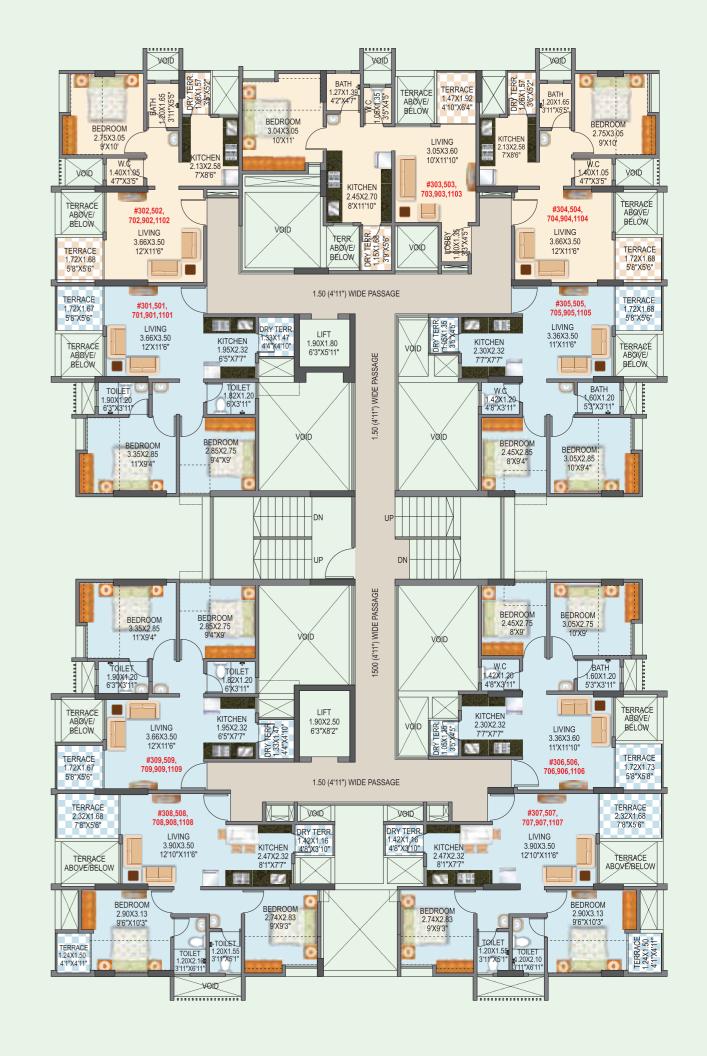

### Phase 2 | Building - C 3rd, 5th, 7th, 9th & 11th floor plan

| Flat No.              | Flat Type | ** Carp | <u>'</u> |       | nclosed Balc. | Exclusive Terra | ce / Dry Terrace | *Total Usable area |       |
|-----------------------|-----------|---------|----------|-------|---------------|-----------------|------------------|--------------------|-------|
|                       |           | sq.mt   | sq.ft    | sq.mt | sq.ft         | sq.mt           | sq.ft            | sq.mt              | sq.ft |
| #301,501,701,901,1101 | 2bhk      | 39.1    | 421      | 4.82  | 52            | 4.65            | 50               | 48.57              | 523   |
| #302,502,702,902,1102 | 1bhk      | 30.6    | 329      | 3.77  | 41            | 4.29            | 46               | 38.66              | 416   |
| #303,503,703,903,1103 | 1bhk      | 33.6    | 362      | 3.31  | 36            | 4.57            | 49               | 41.48              | 446   |
| #304,504,704,904,1104 | 1bhk      | 31.0    | 334      | 3.77  | 41            | 4.36            | 47               | 39.13              | 421   |
| #305,505,705,905,1105 | 1.5bhk    | 36.5    | 393      | 4.89  | 53            | 4.14            | 45               | 45.53              | 490   |
| #306,506,706,906,1106 | 1.5bhk    | 36.3    | 391      | 4.75  | 51            | 4.19            | 45               | 45.24              | 487   |
| #307,507,707,907,1107 | 2bhk      | 40.6    | 437      | 6.65  | 72            | 7.14            | 77               | 54.39              | 585   |
| #308,508,708,908,1108 | 2bhk      | 40.3    | 434      | 6.57  | 71            | 7.09            | 76               | 53.96              | 581   |
| #309,509,709,909,1109 | 2bhk      | 38.0    | 409      | 4.82  | 52            | 4.65            | 50               | 47.47              | 511   |

#### PROPOSED LAYOUT

- 1. \*\* Carpet Area is calculated according to RERA norms, Excluding Plaster thickness & Including Cupboard Area.
- 2. Plaster Thickness are considered as Internal Plaster 10mm & External Plaster 20mm
- 3. All the areas other than carpet area are mentioned for Illustration purpose only.
- 4. Sale of apartment is on carpet area only.
- 5. \*Gross usable area = FLAT CARPET AREA + ENCLOSED BALCONY + TERRACE AREA + DRY TERRACE.
- 6. All Dimensions mentioned are for Unfinished surface & Including Enclosed Balcony.

## Phase 2 | Building - C 2nd, 4th, 6th & 10th floor plan

| Flat No.          | Flat Type | ** Carp | et area | Exclusive Er | nclosed Balc. | Exclusive Terra | ce / Dry Terrace | *Total Us | able area |
|-------------------|-----------|---------|---------|--------------|---------------|-----------------|------------------|-----------|-----------|
|                   |           | sq.mt   | sq.ft   | sq.mt        | sq.ft         | sq.mt           | sq.ft            | sq.mt     | sq.ft     |
| #201,401,601,1001 | 2bhk      | 39.1    | 421     | 4.80         | 52            | 4.7             | 51               | 48.60     | 523       |
| #202,402,602,1002 | 1bhk      | 30.5    | 328     | 3.80         | 41            | 4.4             | 47               | 38.70     | 417       |
| #203,403,603,1003 | 1bhk      | 33.7    | 363     | 3.30         | 36            | 4.5             | 48               | 41.50     | 447       |
| #204,404,604,1004 | 1bhk      | 30.8    | 332     | 3.80         | 41            | 4.3             | 46               | 38.90     | 419       |
| #205,405,605,1005 | 1.5bhk    | 36.5    | 393     | 4.90         | 53            | 4.1             | 44               | 45.50     | 490       |
| #206,406,606,1006 | 1.5bhk    | 36.3    | 391     | 4.80         | 52            | 4.2             | 45               | 45.30     | 488       |
| #207,407,607,1007 | 2bhk      | 40.1    | 432     | 7.10         | 76            | 7.1             | 76               | 54.30     | 584       |
| #208,408,608,1008 | 2bhk      | 39.8    | 428     | 7.00         | 75            | 6.9             | 74               | 53.70     | 578       |
| #209,409,609,1009 | 2bhk      | 39.0    | 420     | 4.70         | 51            | 4.7             | 51               | 48.40     | 521       |