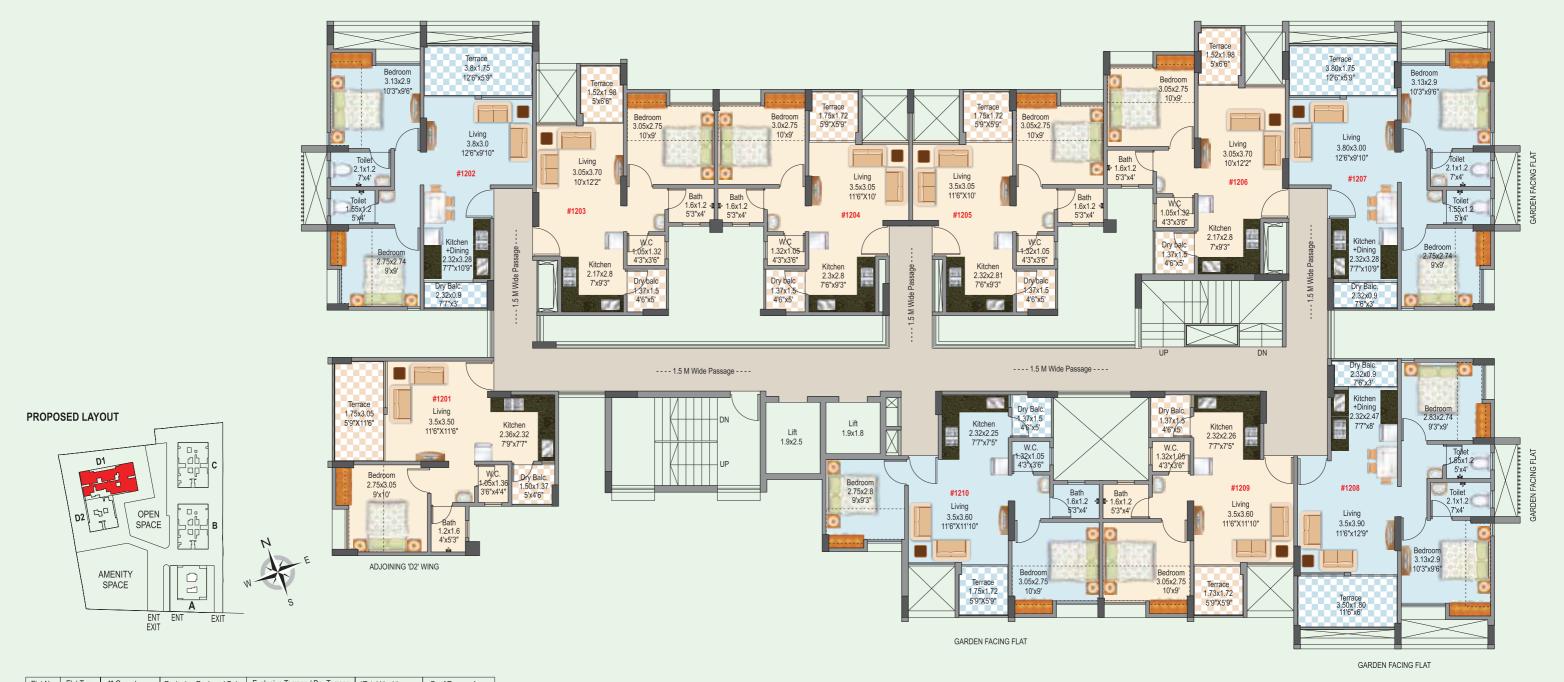

# Phase 1 | Building - D1 | 12th floor plan

| Flat No. | Flat Type | ** Carp | et area | Exclusive Er | nclosed Balc. | Exclusive Terra | ce / Dry Terrace | *Total Us | able area | Roof Ten | race Area |
|----------|-----------|---------|---------|--------------|---------------|-----------------|------------------|-----------|-----------|----------|-----------|
|          |           | sq.mt   | sq.ft   | sq.mt        | sq.ft         | sq.mt           | sq.ft            | sq.mt     | sq.ft     | sq.mt    | sq.ft     |
| # 1201   | 1bhk      | 30.24   | 326     | 3.94         | 42            | 7.81            | 84               | 41.99     | 452       | 37.64    | 405       |
| # 1202   | 2bhk      | 40.90   | 440     | 6.15         | 66            | 8.42            | 91               | 55.47     | 597       | 51.17    | 551       |
| # 1203   | 1bhk      | 30.49   | 328     | 3.84         | 41            | 4.70            | 51               | 39.03     | 420       | 0.00     | 0         |
| # 1204   | 1bhk      | 29.57   | 318     | 3.85         | 41            | 4.73            | 51               | 38.15     | 411       | 0.00     | 0         |
| # 1205   | 1bhk      | 29.58   | 318     | 3.86         | 42            | 4.70            | 51               | 38.14     | 411       | 0.00     | 0         |
| # 1206   | 1bhk      | 30.39   | 327     | 3.83         | 41            | 4.75            | 51               | 38.97     | 419       | 0.00     | 0         |
| # 1207   | 2bhk      | 41.85   | 450     | 4.93         | 53            | 8.35            | 90               | 55.13     | 593       | 50.87    | 548       |
| # 1208   | 2bhk      | 42.32   | 456     | 4.97         | 53            | 8.09            | 87               | 55.38     | 596       | 51.67    | 556       |
| # 1209   | 1bhk      | 29.99   | 323     | 3.94         | 42            | 4.80            | 52               | 38.73     | 417       | 0.00     | 0         |
| # 1210   | 1.5bhk    | 35.54   | 383     | 6.88         | 74            | 4.78            | 51               | 47.20     | 508       | 0.00     | 0         |

- 1. \*\* Carpet Area is calculated according to RERA norms, Excluding Plaster thickness & Including Cupboard Area.
- 2. Plaster Thickness are considered as Internal Plaster 10mm & External Plaster 20mm
- 3. All the areas other than carpet area are mentioned for Illustration purpose only.
- Sale of apartment is on carpet area only.
- 5. \*Gross usable area = FLAT CARPET AREA + ENCLOSED BALCONY + TERRACE AREA + DRY TERRACE.
- 6. All Dimensions mentioned are for Unfinished surface & Including Enclosed Balcony.