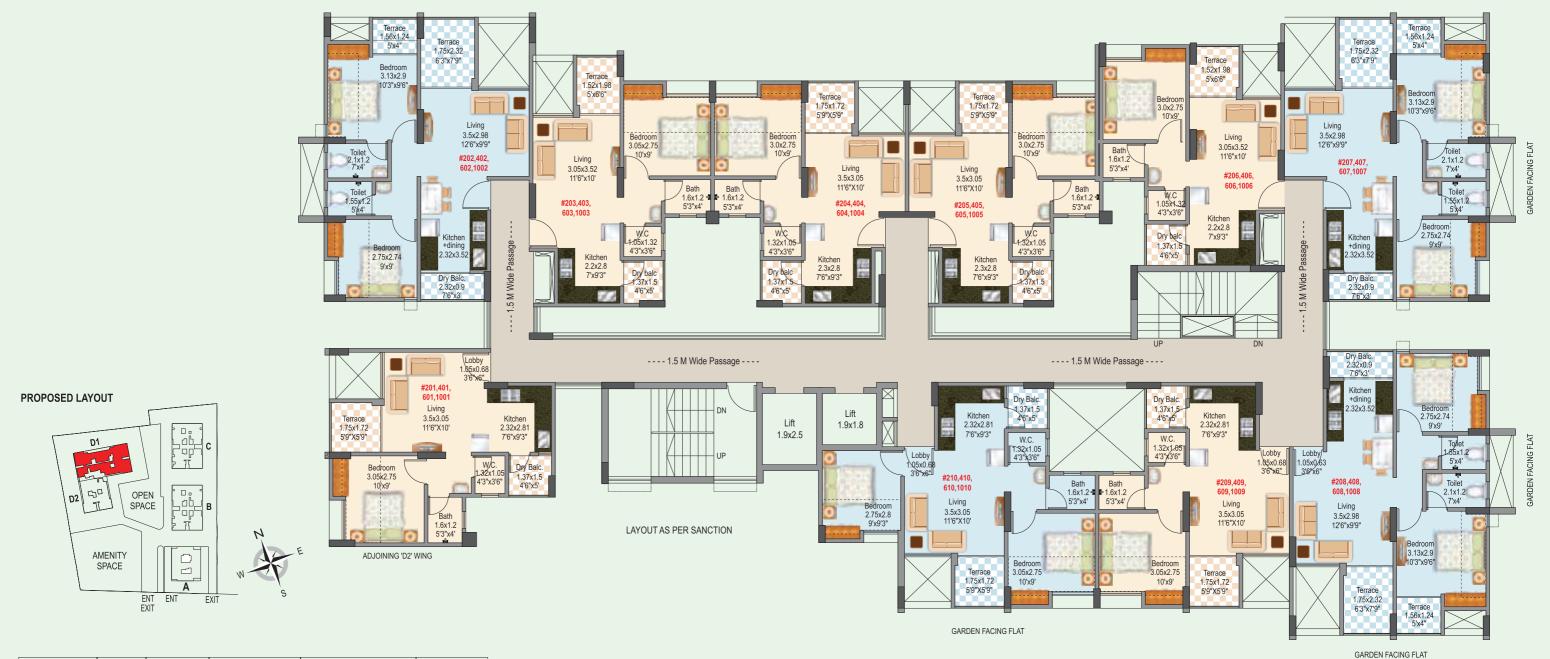

# Phase 1 | Building - D1 2nd, 4th, 6th and 10th floor plan

| Flat No.          | Flat Type | ** Carp | et area | Exclusive Er | nclosed Balc. | Exclusive Terra | ce / Dry Terrace | *Total Us | able area |
|-------------------|-----------|---------|---------|--------------|---------------|-----------------|------------------|-----------|-----------|
|                   |           | sq.mt   | sq.ft   | sq.mt        | sq.ft         | sq.mt           | sq.ft            | sq.mt     | sq.ft     |
| #201,401,601,1001 | 1bhk      | 30.0    | 323     | 3.94         | 42            | 4.79            | 52               | 38.72     | 417       |
| #202,402,602,1002 | 2bhk      | 40.9    | 440     | 6.15         | 66            | 7.96            | 86               | 55.01     | 592       |
| #203,403,603,1003 | 1bhk      | 30.5    | 328     | 3.84         | 41            | 4.7             | 51               | 39.03     | 420       |
| #204,404,604,1004 | 1bhk      | 29.6    | 318     | 3.85         | 41            | 4.72            | 51               | 38.14     | 411       |
| #205,405,605,1005 | 1bhk      | 29.6    | 318     | 3.86         | 42            | 4.7             | 51               | 38.14     | 411       |
| #206,406,606,1006 | 1bhk      | 30.4    | 327     | 3.83         | 41            | 4.75            | 51               | 38.97     | 419       |
| #207,407,607,1007 | 2bhk      | 41.8    | 450     | 4.93         | 53            | 7.92            | 85               | 54.63     | 588       |
| #208,408,608,1008 | 2bhk      | 42.5    | 457     | 4.97         | 53            | 7.58            | 82               | 55.00     | 592       |
| #209,409,609,1009 | 1bhk      | 30.2    | 325     | 3.82         | 41            | 4.8             | 52               | 38.85     | 418       |
| #210,410,610,1010 | 1.5bhk    | 35.5    | 383     | 6.88         | 74            | 4.77            | 51               | 47.19     | 508       |

- 1. \*\* Carpet Area is calculated according to RERA norms, Excluding Plaster thickness & Including Cupboard Area.
- 2. Plaster Thickness are considered as Internal Plaster 10mm & External Plaster 20mm
- 3. All the areas other than carpet area are mentioned for Illustration purpose only.
- 4. Sale of apartment is on carpet area only.
- 5. \*Gross usable area = FLAT CARPET AREA + ENCLOSED BALCONY + TERRACE AREA + DRY TERRACE.
- 6. All Dimensions mentioned are for Unfinished surface & Including Enclosed Balcony.