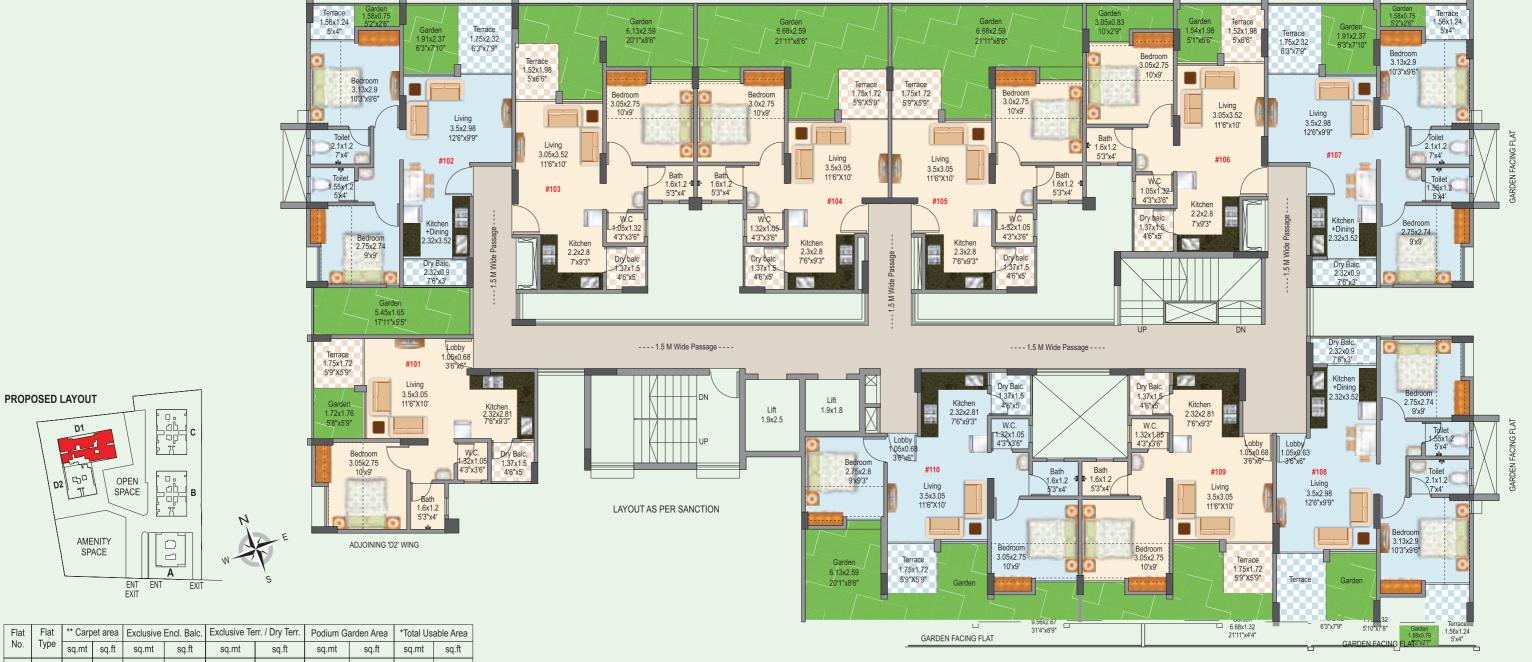

### Phase 1 | Building - D1 | 1st floor plan

#### Not

- 1. \*\* Carpet Area is calculated according to RERA norms, Excluding Plaster thickness & Including Cupboard Area.
- 2. Plaster Thickness are considered as Internal Plaster 10mm & External Plaster 20mm
- 3. All the areas other than carpet area are mentioned for Illustration purpose only.
- 4. Sale of apartment is on carpet area only.
- 5. \*Gross usable area = FLAT CARPET AREA + ENCLOSED BALCONY + TERRACE AREA + DRY TERRACE.
- 6. All Dimensions mentioned are for Unfinished surface & Including Enclosed Balcony.

| Flat | Flat   | ** Carp | et area | Exclusive   | Encl. Balc. | Exclusive Te | rr. / Dry Terr. | Podium G | arden Area | *Total Us | able Area |
|------|--------|---------|---------|-------------|-------------|--------------|-----------------|----------|------------|-----------|-----------|
| No.  | Туре   | sq.mt   | sq.ft   | sq.mt sq.ft |             | sq.mt        | sq.ft           | sq.mt    | sq.ft      | sq.mt     | sq.ft     |
| #101 | 1bhk   | 30.0    | 323     | 3.79        | 41          | 4.73         | 51              | 2.89     | 31         | 41.38     | 445       |
| #102 | 2bhk   | 40.5    | 436     | 6.13        | 66          | 7.97         | 86              | 14.45    | 156        | 69.09     | 744       |
| #103 | 1bhk   | 30.3    | 326     | 3.86        | 42          | 4.77         | 51              | 13.91    | 150        | 52.87     | 569       |
| #104 | 1bhk   | 29.4    | 316     | 3.85        | 41          | 4.75         | 51              | 17.95    | 193        | 55.95     | 602       |
| #105 | 1bhk   | 29.4    | 317     | 3.86        | 42          | 4.73         | 51              | 17.91    | 193        | 55.91     | 602       |
| #106 | 1bhk   | 30.4    | 327     | 3.83        | 41          | 4.73         | 51              | 5.83     | 63         | 44.75     | 482       |
| #107 | 2bhk   | 41.9    | 450     | 4.91        | 53          | 8.06         | 87              | 5.43     | 58         | 60.25     | 649       |
| #108 | 2bhk   | 42.2    | 454     | 4.97        | 53          | 7.56         | 81              | 5.10     | 55         | 59.84     | 644       |
| #109 | 1bhk   | 30.1    | 324     | 3.82        | 41          | 4.83         | 52              | 9.39     | 101        | 48.11     | 518       |
| #110 | 1.5bhk | 35.4    | 381     | 6.88        | 74          | 4.8          | 52              | 18.17    | 196        | 65.21     | 702       |