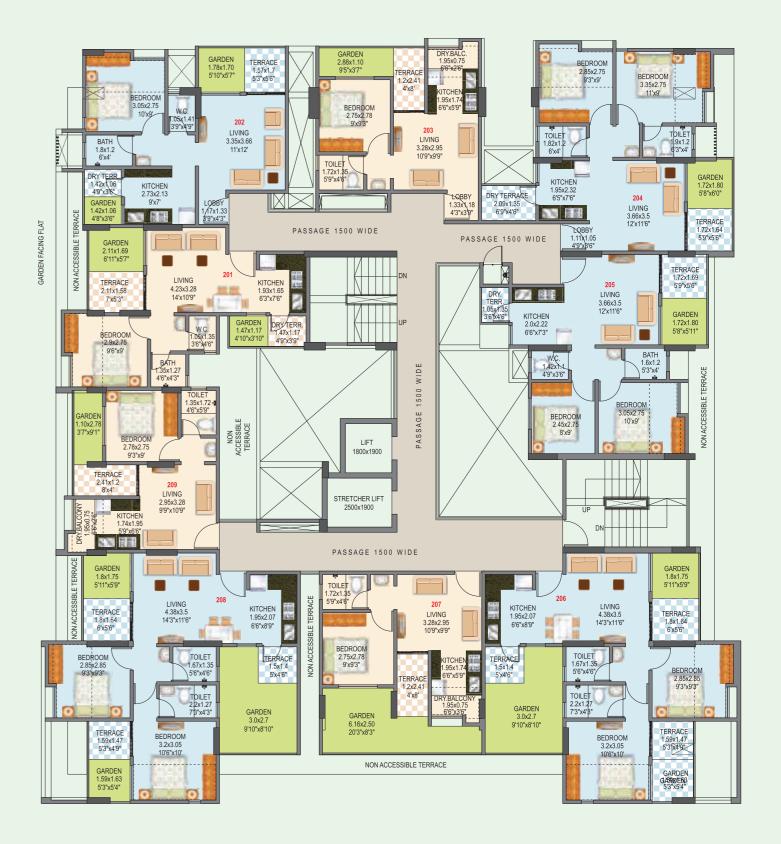

### Phase 4 | Building - A | 2nd ftloor plan

| Flat No. | Flat Type | ** Carp | et area | Exclusive Er | nclosed Balc. | Exclusive Terra | ce / Dry Terrace | Podium G | arden Area | *Total Us | able area |
|----------|-----------|---------|---------|--------------|---------------|-----------------|------------------|----------|------------|-----------|-----------|
|          |           | sq.mt   | sq.ft   | sq.mt        | sq.ft         | sq.mt           | sq.ft            | sq.mt    | sq.ft      | sq.mt     | sq.ft     |
| #201     | 1 bhk     | 28.40   | 306     | 3.43         | 37            | 4.70            | 51               | 5.19     | 56         | 41.72     | 449       |
| #202     | 1 bhk     | 32.89   | 354     | 3.90         | 42            | 4.05            | 44               | 4.41     | 47         | 45.25     | 487       |
| #203     | Studio    | 26.52   | 285     | 2.27         | 24            | 2.89            | 31               | 3.03     | 33         | 34.71     | 374       |
| #204     | 2 bhk     | 37.98   | 409     | 7.08         | 76            | 5.43            | 58               | 3.11     | 33         | 53.60     | 577       |
| #205     | 1.5 bhk   | 37.77   | 407     | 3.08         | 33            | 4.01            | 43               | 3.04     | 33         | 47.90     | 516       |
| #206     | 2 bhk     | 39.94   | 430     | 7.95         | 86            | 7.01            | 75               | 15.65    | 168        | 70.55     | 759       |
| #207     | Studio    | 24.72   | 266     | 2.03         | 22            | 2.70            | 29               | 10.42    | 112        | 39.87     | 429       |
| #208     | 2 bhk     | 39.14   | 421     | 8.36         | 90            | 7.00            | 75               | 15.56    | 167        | 70.06     | 754       |
| #209     | Studio    | 25.09   | 270     | 2.33         | 25            | 2.69            | 29               | 2.84     | 31         | 32.95     | 355       |

- 1. \*\* Carpet Area is calculated according to RERA norms, Excluding Plaster thickness & Including Cupboard Area.
- 2. Plaster Thickness are considered as Internal Plaster 10mm & External Plaster 20mm
- 3. All the areas other than carpet area are mentioned for Illustration purpose only.
- 4. Sale of apartment is on carpet area only.
- 5. \*Gross usable area = FLAT CARPET AREA + ENCLOSED BALCONY + TERRACE AREA + DRY TERRACE.
- 6. All Dimensions mentioned are for Unfinished surface & Including Enclosed Balcony.

# Phase 4 | Building - A 3rd, 5th, 7th, 9th & 11th floor plan

| Flat No.              | Flat Type | ** Carp | et area | Exclusive Er | nclosed Balc. | Exclusive Terra | ce / Dry Terrace | *Total Usable area |       |
|-----------------------|-----------|---------|---------|--------------|---------------|-----------------|------------------|--------------------|-------|
|                       |           | sq.mt   | sq.ft   | sq.mt        | sq.ft         | sq.mt           | sq.ft            | sq.mt              | sq.ft |
| #301,501,701,901,1101 | 1 bhk     | 28.13   | 303     | 3.43         | 37            | 4.81            | 52               | 36                 | 391   |
| #302,502,702,902,1102 | 1 bhk     | 32.71   | 352     | 3.90         | 42            | 4.16            | 45               | 41                 | 439   |
| #303,503,703,903,1103 | Studio    | 26.35   | 284     | 2.12         | 23            | 2.96            | 32               | 31                 | 338   |
| #304,504,704,904,1104 | 2 bhk     | 37.96   | 409     | 7.08         | 76            | 5.56            | 60               | 51                 | 545   |
| #305,505,705,905,1105 | 1.5 bhk   | 37.69   | 406     | 3.17         | 34            | 4.15            | 45               | 45                 | 484   |
| #306,506,706,906,1106 | 2 bhk     | 40.07   | 431     | 8.14         | 88            | 7.09            | 76               | 55                 | 595   |
| #307,507,707,907,1107 | Studio    | 24.94   | 268     | 2.06         | 22            | 2.75            | 30               | 30                 | 320   |
| #308,508,708,908,1108 | 2 bhk     | 39.66   | 427     | 8.55         | 92            | 7.08            | 76               | 55                 | 595   |
| #309,509,709,909,1109 | Studio    | 24.89   | 268     | 2.18         | 23            | 2.86            | 31               | 30                 | 322   |

#### PROPOSED LAYOUT

- 1. \*\* Carpet Area is calculated according to RERA norms, Excluding Plaster thickness & Including Cupboard Area.
- 2. Plaster Thickness are considered as Internal Plaster 10mm & External Plaster 20mm
- 3. All the areas other than carpet area are mentioned for Illustration purpose only.
- 4. Sale of apartment is on carpet area only.
- 5. \*Gross usable area = FLAT CARPET AREA + ENCLOSED BALCONY + TERRACE AREA + DRY TERRACE.
- 6. All Dimensions mentioned are for Unfinished surface & Including Enclosed Balcony.

# Phase 4 | Building - A 4th, 6th, 10th floor plan

| Flat No.      | Flat Type | ** Carp | et area | Exclusive Er | nclosed Balc. | Exclusive Terra | ce / Dry Terrace | *Total Usable area |       |  |
|---------------|-----------|---------|---------|--------------|---------------|-----------------|------------------|--------------------|-------|--|
|               |           | sq.mt   | sq.ft   | sq.mt        | sq.ft         | sq.mt           | sq.ft            | sq.mt              | sq.ft |  |
| #401,601,1001 | 1 bhk     | 28.24   | 304     | 3.43         | 37            | 4.82            | 52               | 36                 | 393   |  |
| #402,602,1002 | 1 bhk     | 32.92   | 354     | 3.90         | 42            | 4.01            | 43               | 41                 | 439   |  |
| #403,603,1003 | Studio    | 26.52   | 285     | 2.27         | 24            | 2.89            | 31               | 32                 | 341   |  |
| #404,604,1004 | 2 bhk     | 37.94   | 408     | 7.17         | 77            | 5.43            | 58               | 51                 | 544   |  |
| #405,601,1005 | 1.5 bhk   | 37.70   | 406     | 3.17         | 34            | 4.02            | 43               | 45                 | 483   |  |
| #406,606,1006 | 2 bhk     | 39.92   | 430     | 7.95         | 86            | 7.12            | 77               | 55                 | 592   |  |
| #407,607,1007 | Studio    | 25.10   | 270     | 2.20         | 24            | 2.78            | 30               | 30                 | 324   |  |
| #408,608,1008 | 2 bhk     | 39.44   | 425     | 8.36         | 90            | 7.12            | 77               | 55                 | 591   |  |
| #409,609,1009 | Studio    | 24.58   | 265     | 2.33         | 25            | 2.70            | 29               | 30                 | 319   |  |

### Phase 4 | Building - A | 12th floor plan

| Flat No. | Flat Type | ** Carpet area |       | Exclusive Enclosed Balc. |       | Exclusive Terrace / Dry Terrace |       | *Total Usable area |       | Roof Terrace Area |       |
|----------|-----------|----------------|-------|--------------------------|-------|---------------------------------|-------|--------------------|-------|-------------------|-------|
|          |           | sq.mt          | sq.ft | sq.mt                    | sq.ft | sq.mt                           | sq.ft | sq.mt              | sq.ft | sq.mt             | sq.ft |
| # 1201   | 1bhk      | 28.24          | 304   | 3.43                     | 37    | 4.82                            | 52    | 36.49              | 393   | 0.00              | 0     |
| # 1202   | 1bhk      | 32.92          | 354   | 3.90                     | 42    | 7.22                            | 78    | 44.04              | 474   | 39.68             | 427   |
| # 1203   | Studio    | 26.52          | 285   | 2.27                     | 24    | 2.89                            | 31    | 31.68              | 341   | 0.00              | 0     |
| # 1204   | 2bhk      | 37.94          | 408   | 7.17                     | 77    | 8.84                            | 95    | 53.95              | 581   | 50.13             | 540   |
| # 1205   | 1.5bhk    | 37.70          | 406   | 3.17                     | 34    | 4.02                            | 43    | 44.89              | 483   | 0.00              | 0     |
| # 1206   | 2bhk      | 39.92          | 430   | 7.95                     | 86    | 8.45                            | 91    | 56.32              | 606   | 52.56             | 566   |
| # 1208   | Studio    | 24.58          | 265   | 2.33                     | 25    | 8.36                            | 90    | 35.27              | 380   | 53.37             | 574   |

### PROPOSED LAYOUT

- 1. \*\* Carpet Area is calculated according to RERA norms, Excluding Plaster thickness & Including Cupboard Area.
- 2. Plaster Thickness are considered as Internal Plaster 10mm & External Plaster 20mm
- 3. All the areas other than carpet area are mentioned for Illustration purpose only.
- 4. Sale of apartment is on carpet area only.
- 5. \*Gross usable area = FLAT CARPET AREA + ENCLOSED BALCONY + TERRACE AREA + DRY TERRACE.
- 6. All Dimensions mentioned are for Unfinished surface & Including Enclosed Balcony.