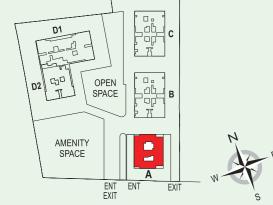

- 9. ENTRY
- 10. EXIT
- 11. AMENITY SPACE
- 12. STP
- 13. UGWT
- 14. TRANSFORMER

- 8. OPEN PARKING SPACE A. G/P + 12 PHASE 4
  - B. P + 12
  - C. P + 12 PHASE 2
  - D1. P + 12 PHASE 1
  - D1. P + 12