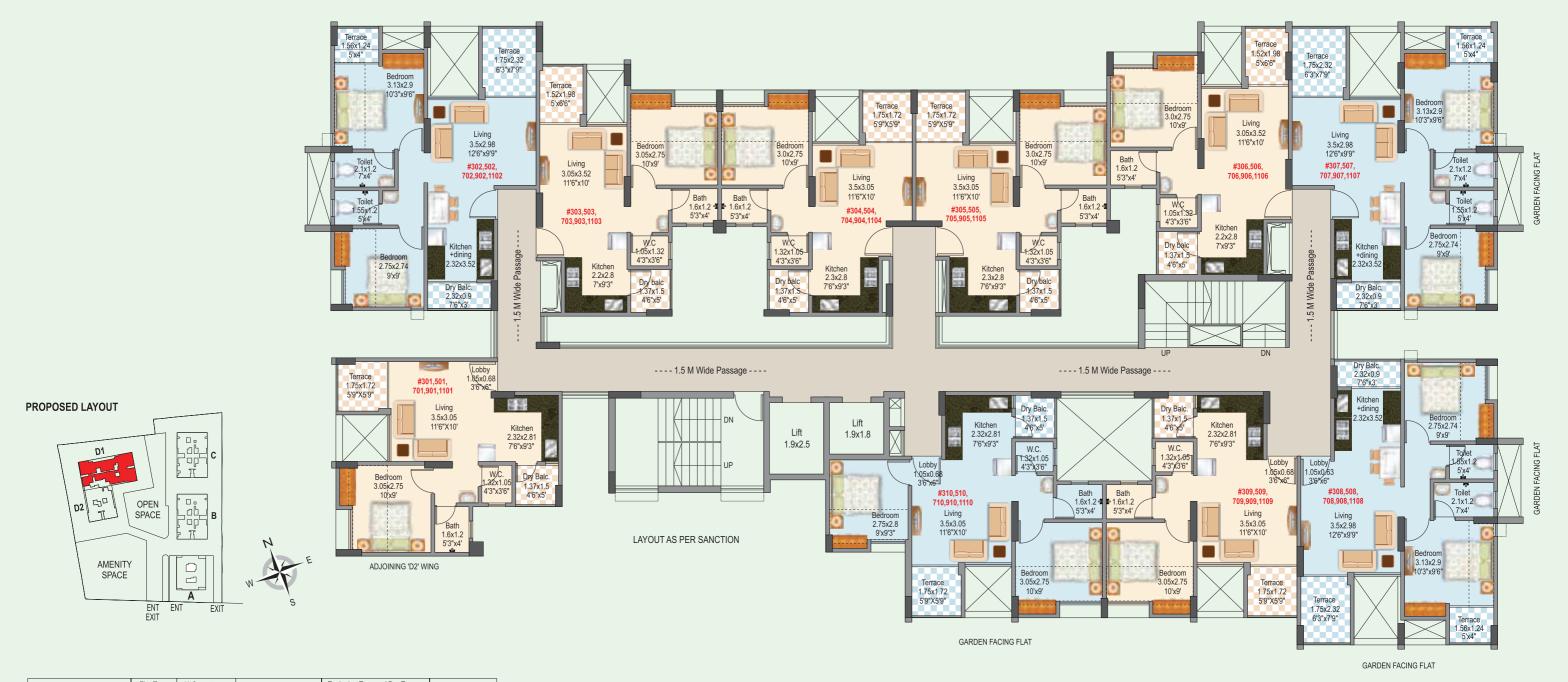

# Phase 1 | Building - D1 3rd, 5th, 7th, 9th & 11th floor plan

| Flat No.              | Flat Type | ** Carp | et area | Exclusive Er | nclosed Balc. | Exclusive Terra | ce / Dry Terrace | *Total Us | able area |
|-----------------------|-----------|---------|---------|--------------|---------------|-----------------|------------------|-----------|-----------|
|                       |           | sq.mt   | sq.ft   | sq.mt        | sq.ft         | sq.mt           | sq.ft            | sq.mt     | sq.ft     |
| #301,501,701,901,1101 | 1bhk      | 30.0    | 323     | 3.79         | 41            | 4.73            | 51               | 38.49     | 414       |
| #302,502,702,902,1102 | 2bhk      | 40.5    | 436     | 6.13         | 66            | 7.97            | 86               | 54.64     | 588       |
| #303,503,703,903,1103 | 1bhk      | 30.3    | 326     | 3.86         | 42            | 4.77            | 51               | 38.96     | 419       |
| #304,504,704,904,1104 | 1bhk      | 29.4    | 316     | 3.85         | 41            | 4.75            | 51               | 38.00     | 409       |
| #305,505,705,905,1105 | 1bhk      | 29.4    | 317     | 3.86         | 42            | 4.73            | 51               | 38.00     | 409       |
| #306,506,706,906,1106 | 1bhk      | 30.4    | 327     | 3.83         | 41            | 4.73            | 51               | 38.92     | 419       |
| #307,507,707,907,1107 | 2bhk      | 41.9    | 450     | 4.91         | 53            | 8.06            | 87               | 54.82     | 590       |
| #308,508,708,908,1108 | 2bhk      | 42.2    | 454     | 4.97         | 53            | 7.56            | 81               | 54.74     | 589       |
| #309,509,709,909,1109 | 1bhk      | 30.1    | 324     | 3.82         | 41            | 4.83            | 52               | 38.72     | 417       |
| #310,510,710,910,1110 | 1.5bhk    | 35.4    | 381     | 6.88         | 74            | 4.8             | 52               | 47.04     | 506       |

- 1. \*\* Carpet Area is calculated according to RERA norms, Excluding Plaster thickness & Including Cupboard Area.
- 2. Plaster Thickness are considered as Internal Plaster 10mm & External Plaster 20mm
- 3. All the areas other than carpet area are mentioned for Illustration purpose only.
- Sale of apartment is on carpet area only.
- 5. \*Gross usable area = FLAT CARPET AREA + ENCLOSED BALCONY + TERRACE AREA + DRY TERRACE.
- 6. All Dimensions mentioned are for Unfinished surface & Including Enclosed Balcony.