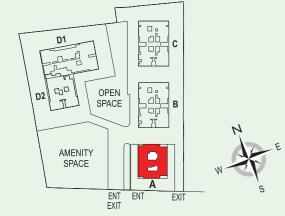

- 9. ENTRY
- 10. EXIT
- 11. AMENITY SPACE
- 12. STP
- 13. UGWT
- 14. TRANSFORMER

- 8. OPEN PARKING SPACE A. G/P + 12 PHASE 4
  - B. P + 12
  - C. P + 12 PHASE 2
  - D1. P + 12 PHASE 1
  - D1. P + 12