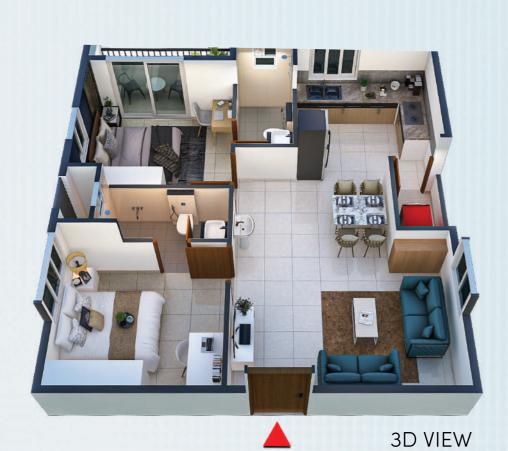

FORMER

02 DG YARD

03 GAS BANK

04 ORGANIC WASTE CONVERTER

05 SECURITY ROOM

06 CHILDREN'S PLAY AREA

07 SWIMMING POOL AREA

08 TOILET

09 ELECTRICAL ROOM

10 KITCHEN & WASH AREA

11 OFFICE ROOM & CCTV

12 STORAGE ROOM

13 INDOOR PLAY AND GYM AREA

14 TOILET FOR WORKERS/DRIVERS

15 PLAY AREA

16 SEATING SPACE

**17** JOGGING TRACK





#### UNIT NOS.

211 to 611

#### 1 BHK

[2D]

2D VIEW

NORTH FACING

SALEABLE AREA: 703.86 SQ FT









#### 2D VIEW

#### 2 BHK

EAST FACING

SALEABLE AREA : 1101.69 SQ FT

#### UNIT NOS.

201 to 601

204 to 604

206 to 606

207 to 607

209 to 609

213 to 613

214 to 714

216 to 716

218 to 718

221 to 721











2D VIEW

#### 2 BHK

NORTH FACING

SALEABLE AREA: 1040.48 SQ FT



205 to 605

208 to 608

210 to 610 212 to 612

215 to 715

217 to 717







201 - 601



2D VIEW

#### UNIT NOS.

202 to 602

203 to 603

219 to 619 220 to 720

#### з внк

NORTH FACING

SALEABLE AREA: 1346.52 SQ FT





# The Surroundings

| THE WORLD OF IT                                                                                                                               |                                       | THE WORLD OF HEALTHCARE                                                    |                        |
|-----------------------------------------------------------------------------------------------------------------------------------------------|---------------------------------------|----------------------------------------------------------------------------|------------------------|
| Electronic City