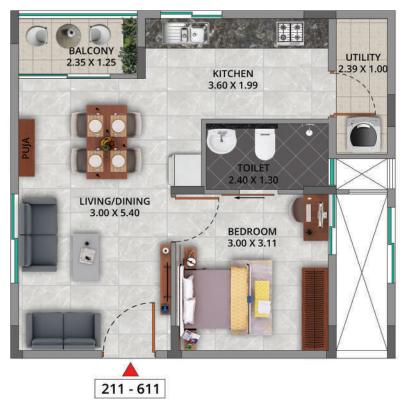

#### UNIT NOS.

211 to 611

#### 1 BHK

[2D]

2D VIEW

NORTH FACING

SALEABLE AREA: 703.86 SQ FT