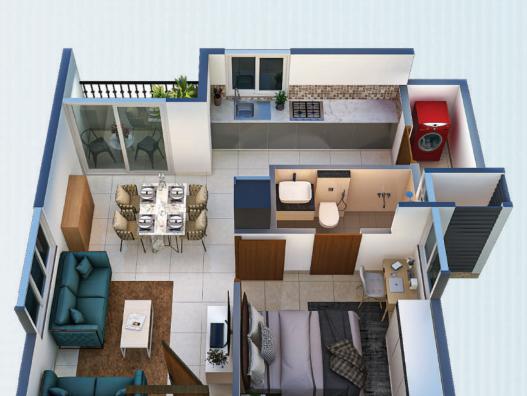

#### 2 BHK

NORTH FACING

SALEABLE AREA: 1040.48 SQ FT

205 to 605

208 to 608

210 to 610 212 to 612

215 to 715

217 to 717