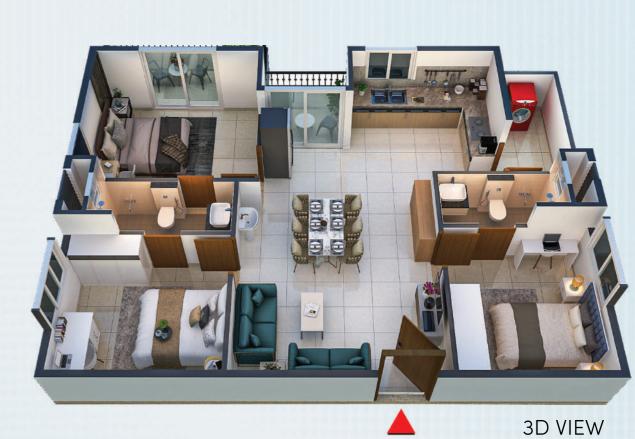

ICAL ROOM

10 KITCHEN & WASH AREA

11 OFFICE ROOM & CCTV

12 STORAGE ROOM

13 INDOOR PLAY AND GYM AREA

14 TOILET FOR WORKERS/DRIVERS

15 PLAY AREA

16 SEATING SPACE

**17** JOGGING TRACK





#### UNIT NOS.

211 to 611

#### 1 BHK

[2D]

2D VIEW

NORTH FACING

SALEABLE AREA: 703.86 SQ FT









#### 2D VIEW

#### 2 BHK

EAST FACING

SALEABLE AREA : 1101.69 SQ FT

#### UNIT NOS.

201 to 601

204 to 604

206 to 606

207 to 607

209 to 609

213 to 613

214 to 714

216 to 716

218 to 718

221 to 721











2D VIEW

#### 2 BHK

NORTH FACING

SALEABLE AREA: 1040.48 SQ FT



205 to 605

208 to 608

210 to 610 212 to 612

215 to 715

217 to 717







201 - 601



2D VIEW

#### UNIT NOS.

202 to 602

203 to 603

219 to 619 220 to 720

#### з внк

NORTH FACING

SALEABLE AREA: 1346.52 SQ FT





# The Surroundings

| THE WORLD OF IT                                                                                                                               |                                       | THE WORLD OF HEALTHCARE                                                    |                        |
|-----------------------------------------------------------------------------------------------------------------------------------------------|---------------------------------------|----------------------------------------------------------------------------|------------------------|
| Electronic City                                                                                                                               | 5 km                                  | Narayana Insti