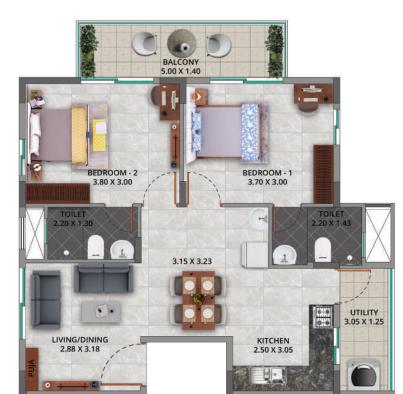

#### 2 BHK

NORTH FACING

SALEABLE AREA: 1040.48 SQ FT

205 to 605

208 to 608

210 to 610 212 to 612

215 to 715

217 to 717