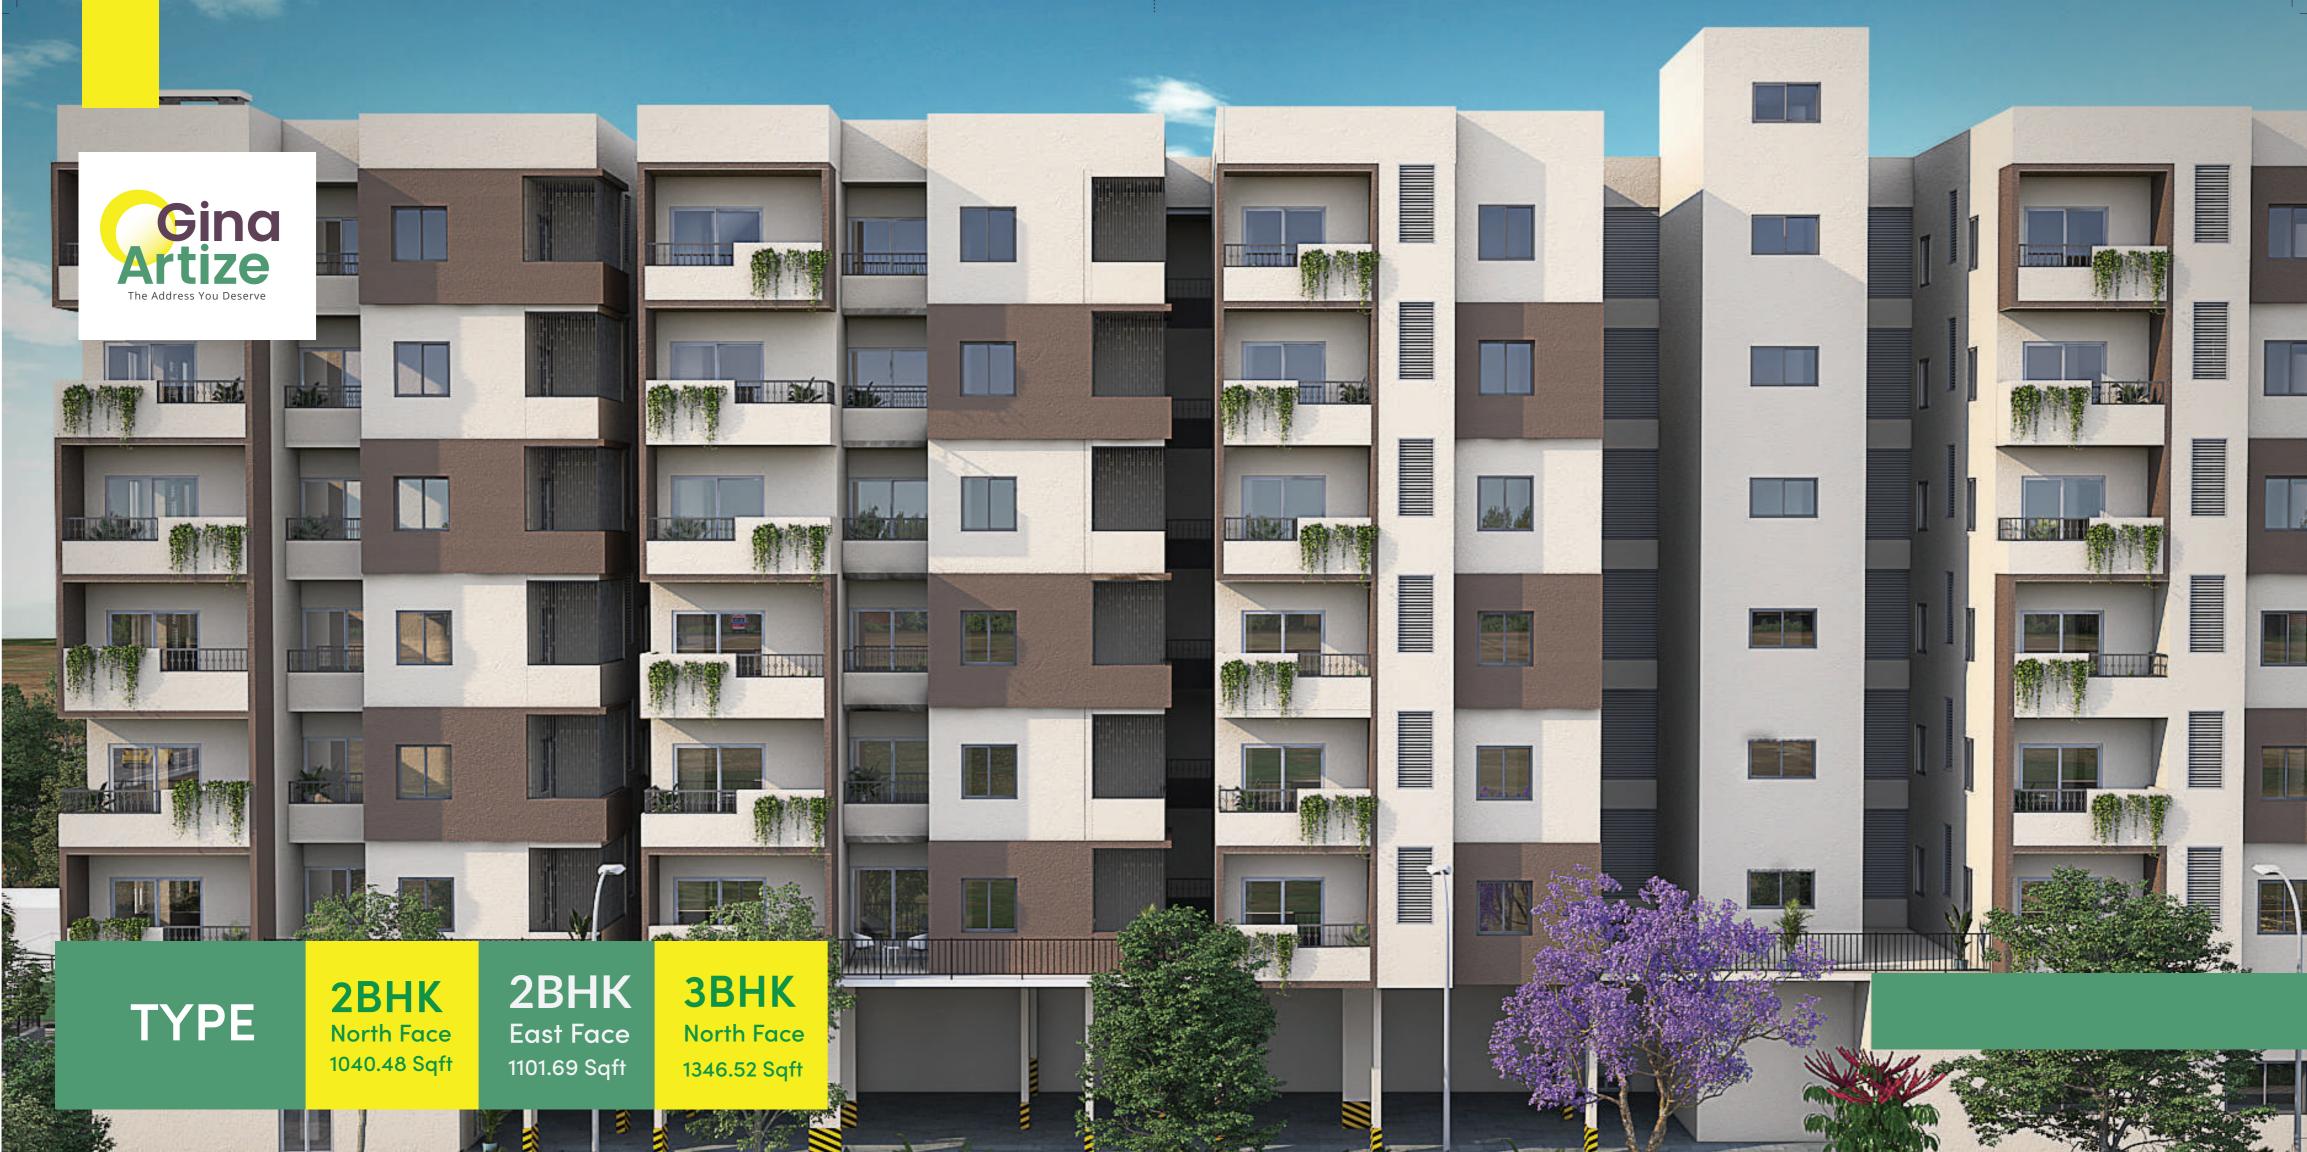

#### 2 BHK

EAST FACING

SALEABLE AREA : 1101.69 SQ FT

#### 2 BHK

NORTH FACING

SALEABLE AREA: 1040.48 SQ FT

205 to 605

208 to 608

210 to 610 212 to 612

215 to 715

217 to 717

#### з внк

NORTH FACING

SALEABLE AREA: 1346.52 SQ FT