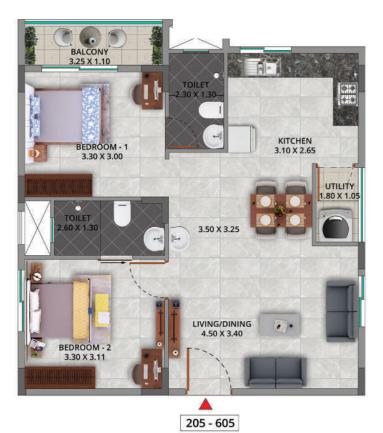

#### 2 BHK

NORTH FACING

SALEABLE AREA: 1040.48 SQ FT

205 to 605

208 to 608

210 to 610 212 to 612

215 to 715

217 to 717