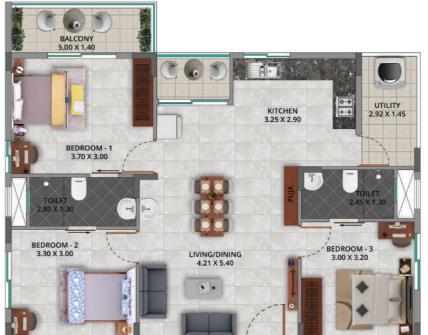

ER

02 DG YARD

03 GAS BANK

04 ORGANIC WASTE CONVERTER

05 SECURITY ROOM

06 CHILDREN'S PLAY AREA

07 SWIMMING POOL AREA

08 TOILET

09 ELECTRICAL ROOM

10 KITCHEN & WASH AREA

11 OFFICE ROOM & CCTV

12 STORAGE ROOM

13 INDOOR PLAY AND GYM AREA

14 TOILET FOR WORKERS/DRIVERS

15 PLAY AREA

16 SEATING SPACE

**17** JOGGING TRACK





#### UNIT NOS.

211 to 611

#### 1 BHK

[2D]

2D VIEW

NORTH FACING

SALEABLE AREA: 703.86 SQ FT









#### 2D VIEW

#### 2 BHK

EAST FACING

SALEABLE AREA : 1101.69 SQ FT

#### UNIT NOS.

201 to 601

204 to 604

206 to 606

207 to 607

209 to 609

213 to 613

214 to 714

216 to 716

218 to 718

221 to 721











2D VIEW

#### 2 BHK

NORTH FACING

SALEABLE AREA: 1040.48 SQ FT



205 to 605

208 to 608

210 to 610 212 to 612

215 to 715

217 to 717







201 - 601



2D VIEW

#### UNIT NOS.

202 to 602

203 to 603

219 to 619 220 to 720

#### з внк

NORTH FACING

SALEABLE AREA: 1346.52 SQ FT





# The Surroundings

| THE WORLD OF IT                                                                                                                               |                                       | THE WORLD OF HEALTHCARE                                                    |                        |
|-----------------------------------------------------------------------------------------------------------------------------------------------|---------------------------------------|----------------------------------------------------------------------------|------------------------|
| Electronic City