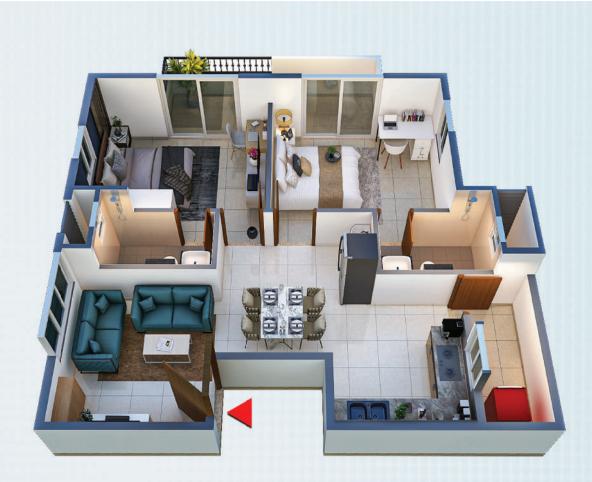

nd Seating



#### **SECURITY & SAFETY**

- 24-hour Security
- Intercom Connectivity
- Advanced Fire Fighting Systems



## Floor Plan





01 TRANSFORMER

02 DG YARD

03 GAS BANK

04 ORGANIC WASTE CONVERTER

05 SECURITY ROOM

06 CHILDREN'S PLAY AREA

07 SWIMMING POOL AREA

08 TOILET

09 ELECTRICAL ROOM

10 KITCHEN & WASH AREA

11 OFFICE ROOM & CCTV

12 STORAGE ROOM

13 INDOOR PLAY AND GYM AREA

14 TOILET FOR WORKERS/DRIVERS

15 PLAY AREA

16 SEATING SPACE

**17** JOGGING TRACK





#### UNIT NOS.

211 to 611

#### 1 BHK

[2D]

2D VIEW

NORTH FACING

SALEABLE AREA: 703.86 SQ FT









#### 2D VIEW

#### 2 BHK

EAST FACING

SALEABLE AREA : 1101.69 SQ FT

#### UNIT NOS.

201 to 601

204 to 604

206 to 606

207 to 607

209 to 609

213 to 613

214 to 714

216 to 716

218 to 718

221 to 721











2D VIEW

#### 2 BHK

NORTH FACING

SALEABLE AREA: 1040.48 SQ FT



205 to 605

208 to 608

210 to 610 212 to 612

215 to 715

217 to 717







201 - 601



2D VIEW

#### UNIT NOS.

202 to 602

203 to 603

219 to 619 220 to 720

#### з внк

NORTH FACING

SALEABLE AREA: 1346.52 SQ FT





# The Surroundings

| THE WORLD OF IT                                                                                                                               |                                       | THE WORLD OF HEALTHCARE                                                    |                        |
|-----------------------------------------------------------------------------------------------------------------------------------------------|---------------------------------------|--------