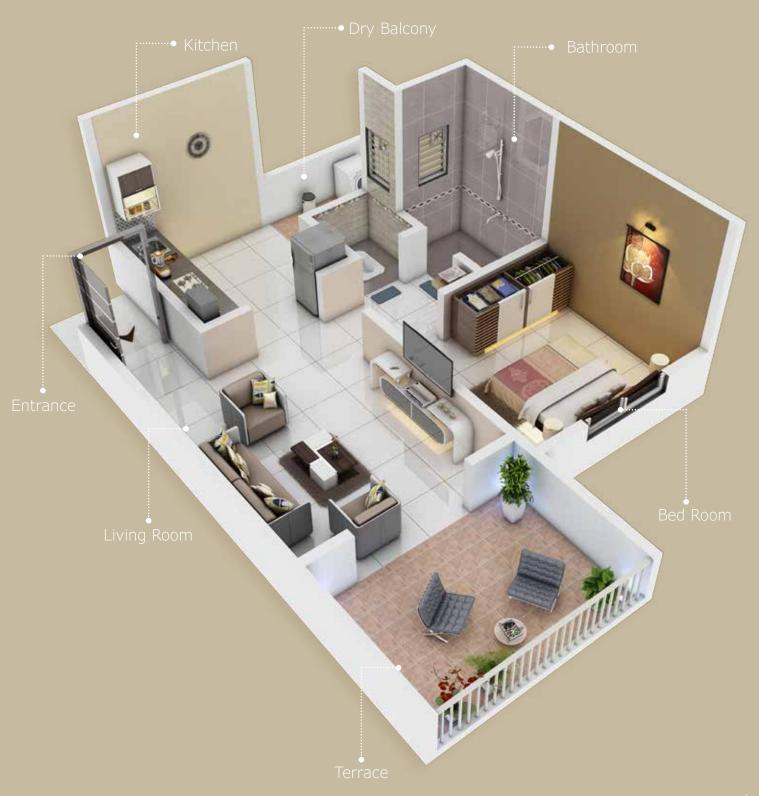

s, including your family security. We assure you complete satisfaction and value for money. These homes are worth every penny you invest. It's a complete package of internal and external amenities with some extra attractions around. We at "Pratham Yash Builders" give uplift to your lifestyle and your life. You will always be at peace and pride. This home brings all the good tidings to your life. We welcome you with all our best wishes and lot of support to make this place your new home. Hoping to share all the happiness.

Bird Eye View

Proposed Row house

Proposed Row house

- Based on Vastu Prism, east-west entry without any additional cost
- Located in Pune-Alandi 200ft Airport road
- Retail outlets for all your daily needs.

Well planned layout for community living with all amenities





1 BHK

2 BHK

## Special Attraction - External









Club House

Well Equipped Yoga Area Multipurpose Hall

Indoor Games



Decorative Project Entrance



Double Security Gate



Decorative Entrance Lobby



Lush Green Party Lawn



Children Play Area



Solar Water Heating System



24 Hrs Gen-set back up for Lift and common area



Concrete Internal Drive Ways



CCTV Cameras in Common Areas



Jogging Track



Harvesting



Vermiculture Plant



Fire Fighting System

## Special Attraction-Internal Amenities

THE RESERVE



Living Room



Modular Kitchen



Fan, Tube, CFL, & exhaust fan in Kitchen /WC



Intercom Facility



Flooring- 2 x 2 Double Charged Tiles



Doors- Main door, bedroom, Bath, WC decorative Flush door with Laminate



Invertor



Provision for water purifier in