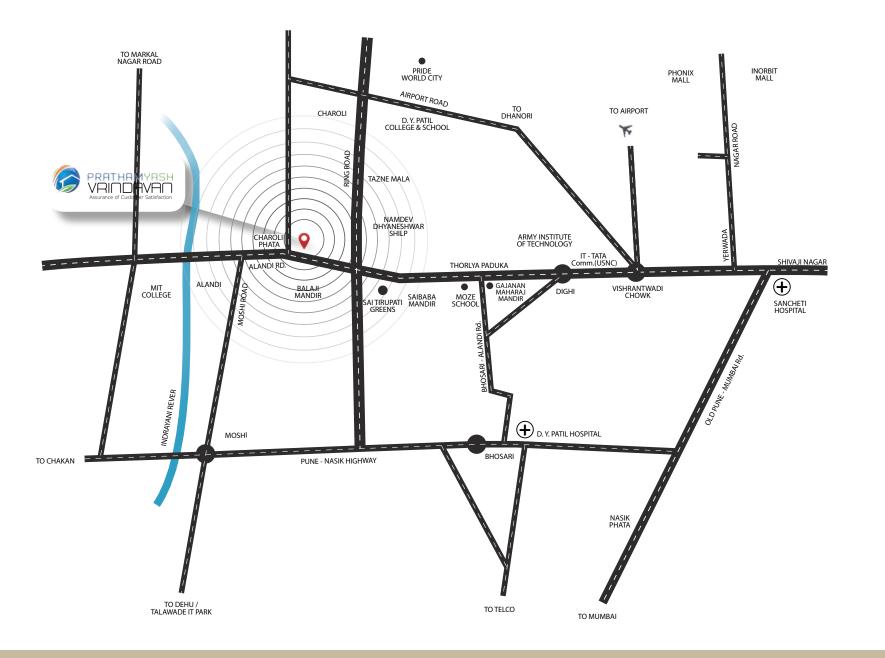

## **Key Distance**

| / Or      | $n \cap c$ | + 1 \ / | 1 ± \      |
|-----------|------------|---------|------------|
| ( ( )     | 11126      | 1 1 1/  | 11 \/      |
| $\sim$ 01 | nec        | CI V    | $I \cup Y$ |
|           |            |         |            |

| National Airport               | - 07 KM |
|--------------------------------|---------|
| Proposed International Airport | - 12 KM |
| Railway Station                | -15 KM  |
| Shivaji Nagar                  | - 14 KM |
| Viman Nagar                    | - 08 KM |
| Vishrantwadi                   | -08 KM  |
| Nashik Phata                   | - 06 KM |
| Pimpri Chinchwad               | - 08 KM |
| Alandi                         | - 02 KM |
| Nashik Highway                 | - 03 KM |
| Nagar Road                     | - 06 KM |
| Mumbai Pune Express Way        | - 15 KM |

#### ■ IT Hubs

| ł | Yerwada              | - 09 KM |
|---|----------------------|---------|
| ł | EON IT Park, Kharadi | - 12 KM |
| ł | Kalyani Nagar        | -12 KM  |
| ł | Hinjewadi IT Park    | - 23 KM |
| ÷ | Talwade IT Park      | - 16°KM |
| ł | Magarpatta IT Park   | - 21 KM |

#### Education Center

| MIT Collage                       | - 1.5 KM |
|-----------------------------------|----------|
| D.Y. Patil Collage & School       | - 04 KM  |
| Sharad Pawar International School | - 05 KM  |
| AIT College                       | - 05 KM  |
| All CBSE & ISCC School            | - 02 KM  |

### MIDC Area

| - | Market MIDC Cluser               | - 03 KM |
|---|----------------------------------|---------|
| - | Bhosari MIDC                     | - 04 KM |
| - | Chakan MIDC                      | - 10 KM |
| - | International Convention Center, |         |
|   | Moshi (ICC)                      | - 04 KM |