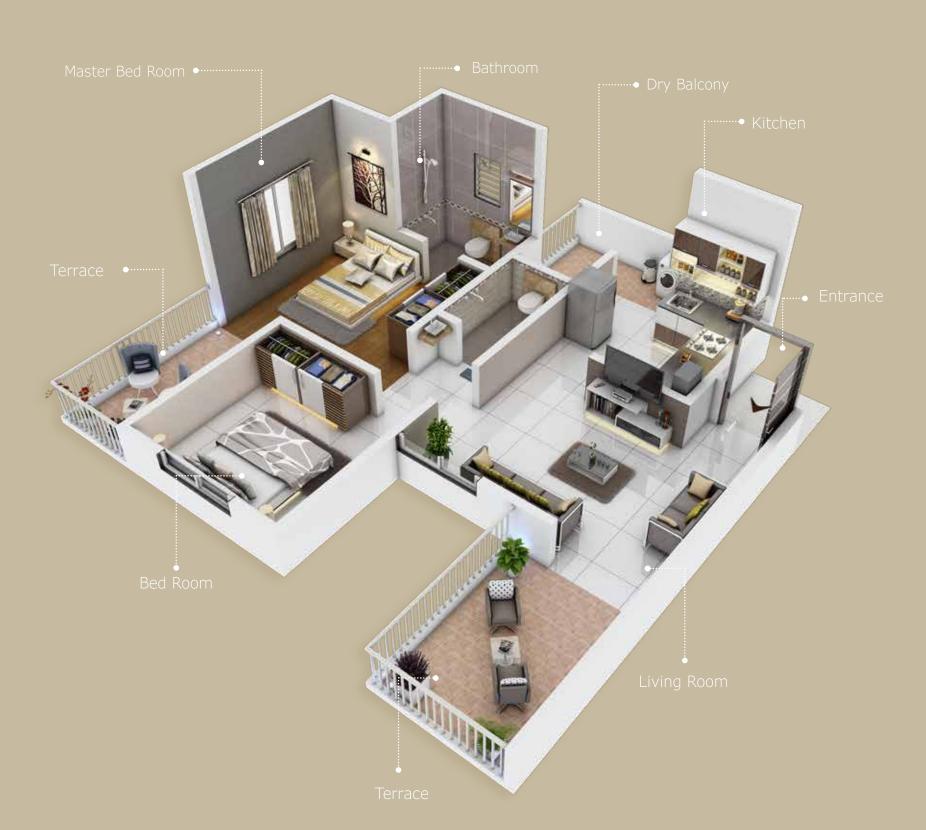

including your family security. We assure you complete satisfaction and value for money. These homes are worth every penny you invest. It's a complete package of internal and external amenities with some extra attractions around. We at "Pratham Yash Builders" give uplift to your lifestyle and your life. You will always be at peace and pride. This home brings all the good tidings to your life. We welcome you with all our best wishes and lot of support to make this place your new home. Hoping to share all the happiness.

Bird Eye View

Proposed Row house

Proposed Row house

- Based on Vastu Prism, east-west entry without any additional cost
- Located in Pune-Alandi 200ft Airport road
- Retail outlets for all your daily needs.

Well planned layout for community living with all amenities





1 BHK

2 BHK

## Special Attraction - External









Club House

Well Equipped Yoga Area Multipurpose Hall

Indoor Games



Decorative Project Entrance



Double Security Gate



Decorative Entrance Lobby



Lush Green Party Lawn



Children Play Area



Solar Water Heating System



24 Hrs Gen-set back up for Lift and common area



Concrete Internal Drive Ways



CCTV Cameras in Common Areas



Jogging Track



Harvesting



Vermiculture Plant



Fire Fighting System

## Special Attraction-Internal Amenities

THE RESERVE



Living Room



Modular Kitchen



Fan, Tube, CFL, & exhaust fan in Kitchen /WC



Intercom Facility



Flooring- 2 x 2 Double Charged Tiles



Doors- Main door, bedroom, Bath, WC decorative Flush door with Laminate



Invertor



Provision for water purifier in K