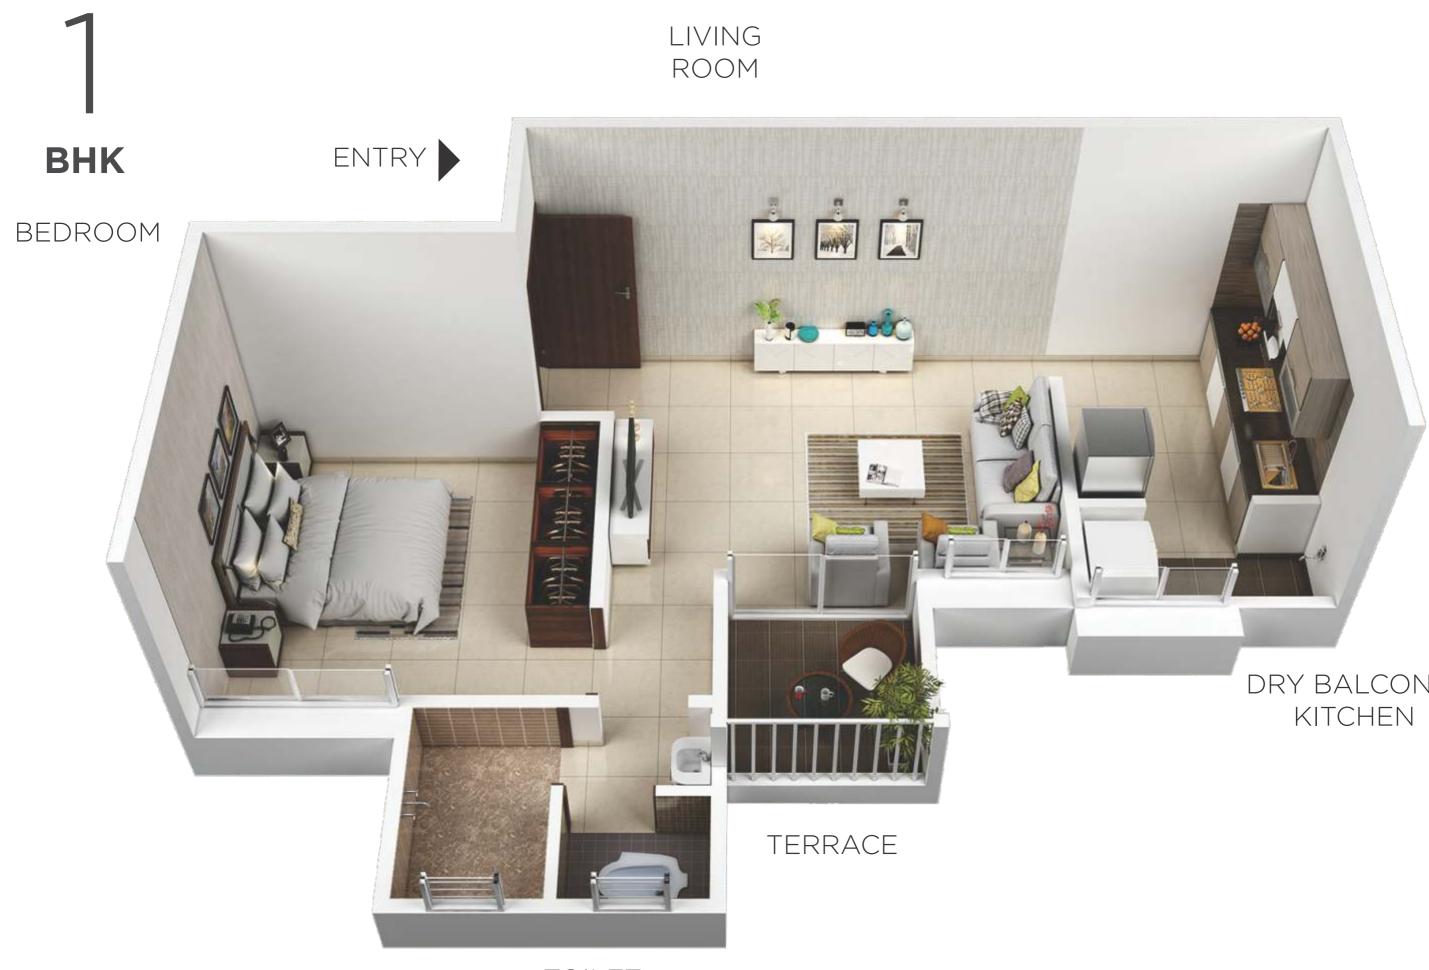

## MASTER BEDROOM

## DRY BALCONY/ KITCHEN / DINING TOILET

MASTER BEDROOM

## BEDROOM

TOILET

# DRY BALCONY/ KITCHEN

# PLANS