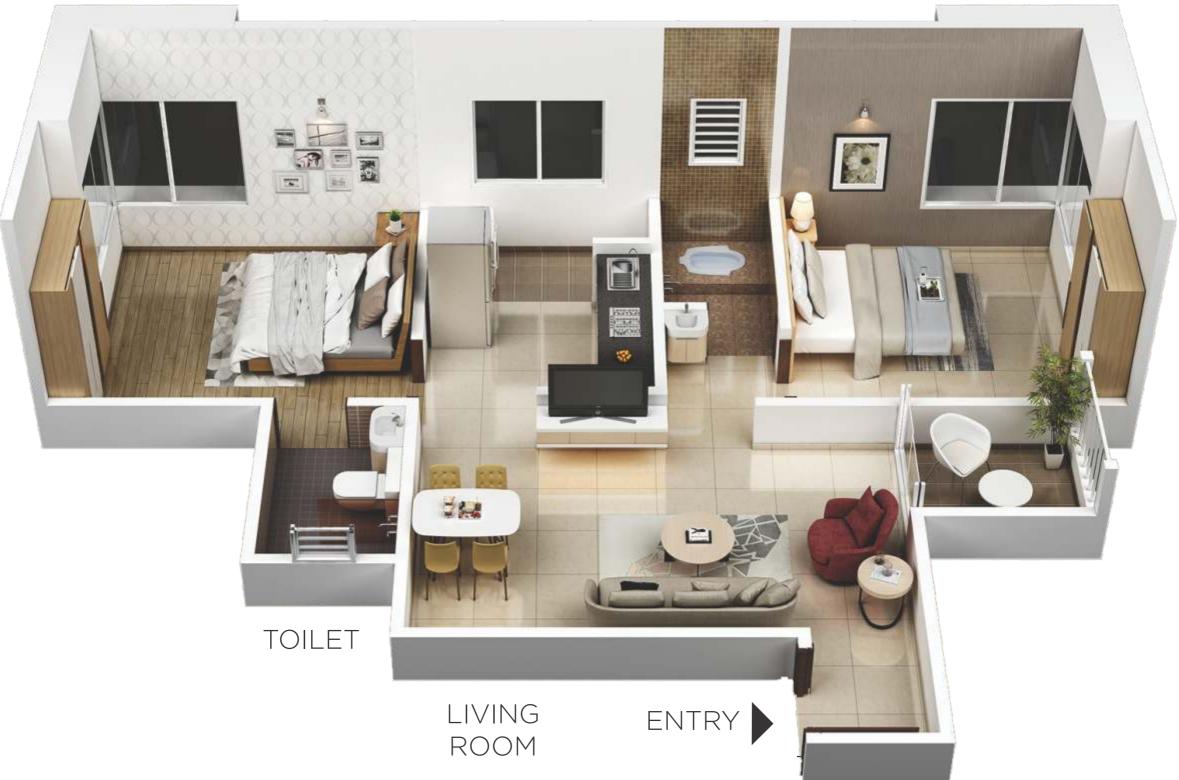

## MASTER BEDROOM

## DRY BALCONY/ KITCHEN / DINING TOILET

MASTER BEDROOM

## BEDROOM

TOILET

# DRY BALCONY/ KITCHEN

# PLANS