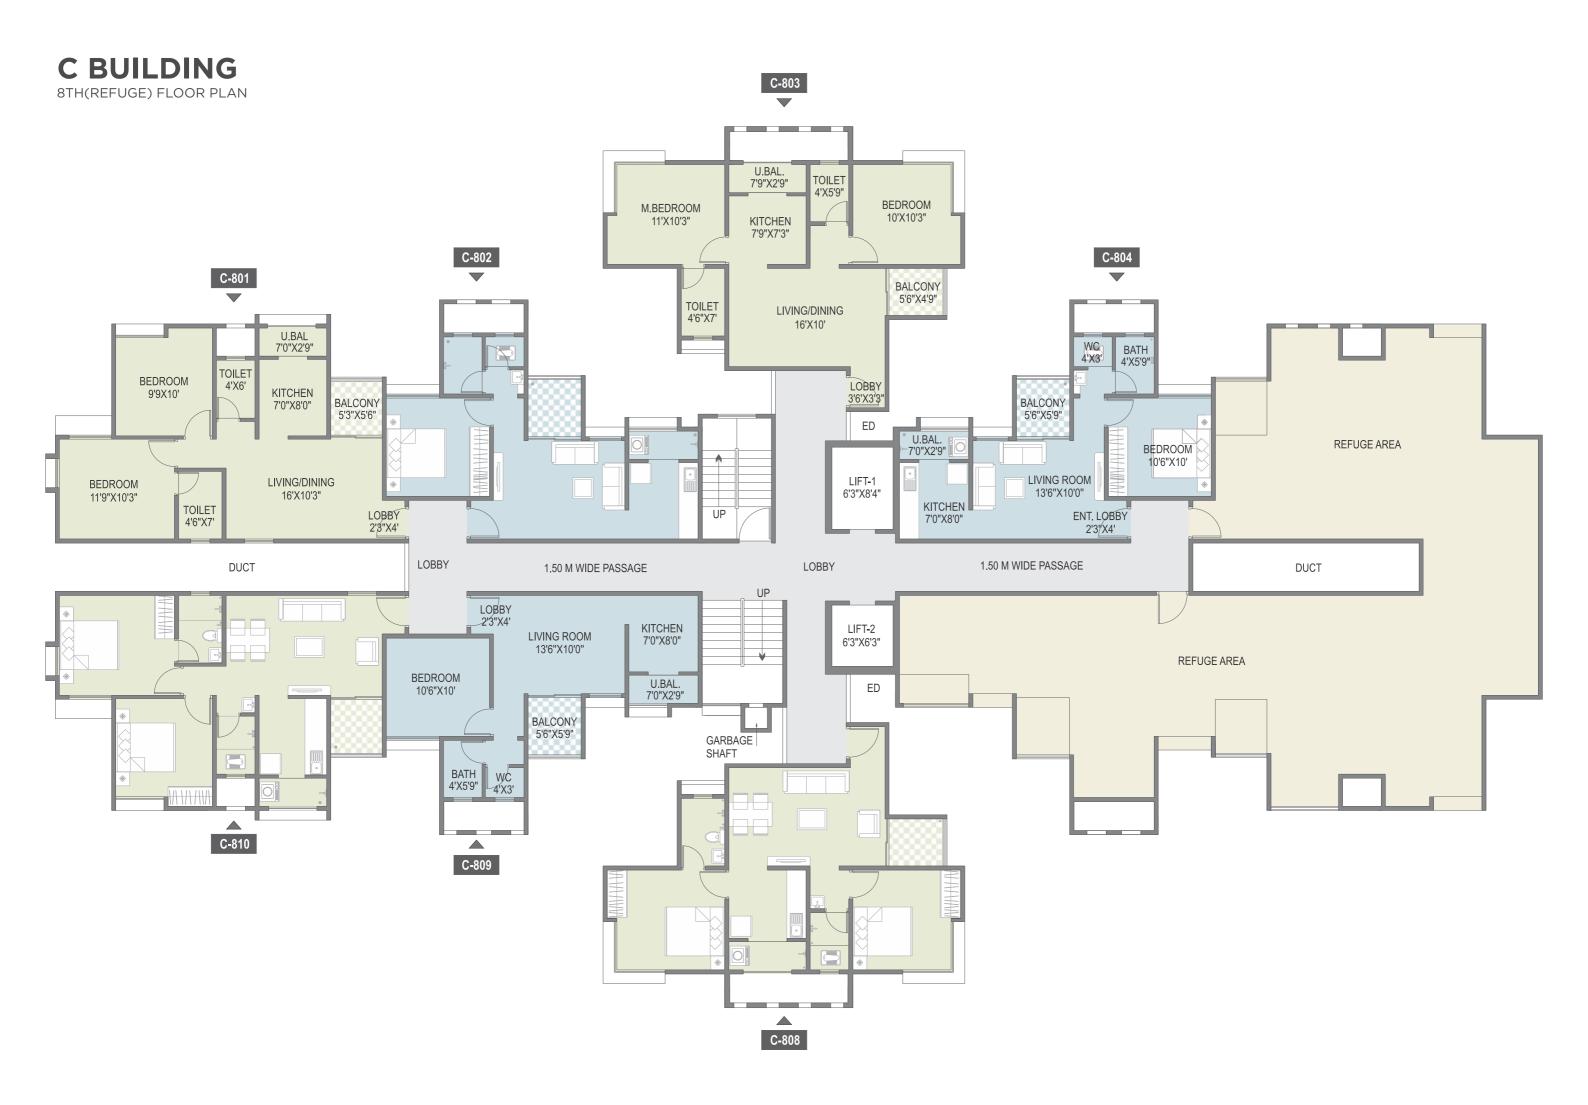

# C BUILDING

## **C BUILDING**

TYPICAL 2ND,3RD,4TH,5TH,6TH,7TH,9TH,10TH,11TH & 12TH FLOOR PLAN

C-203