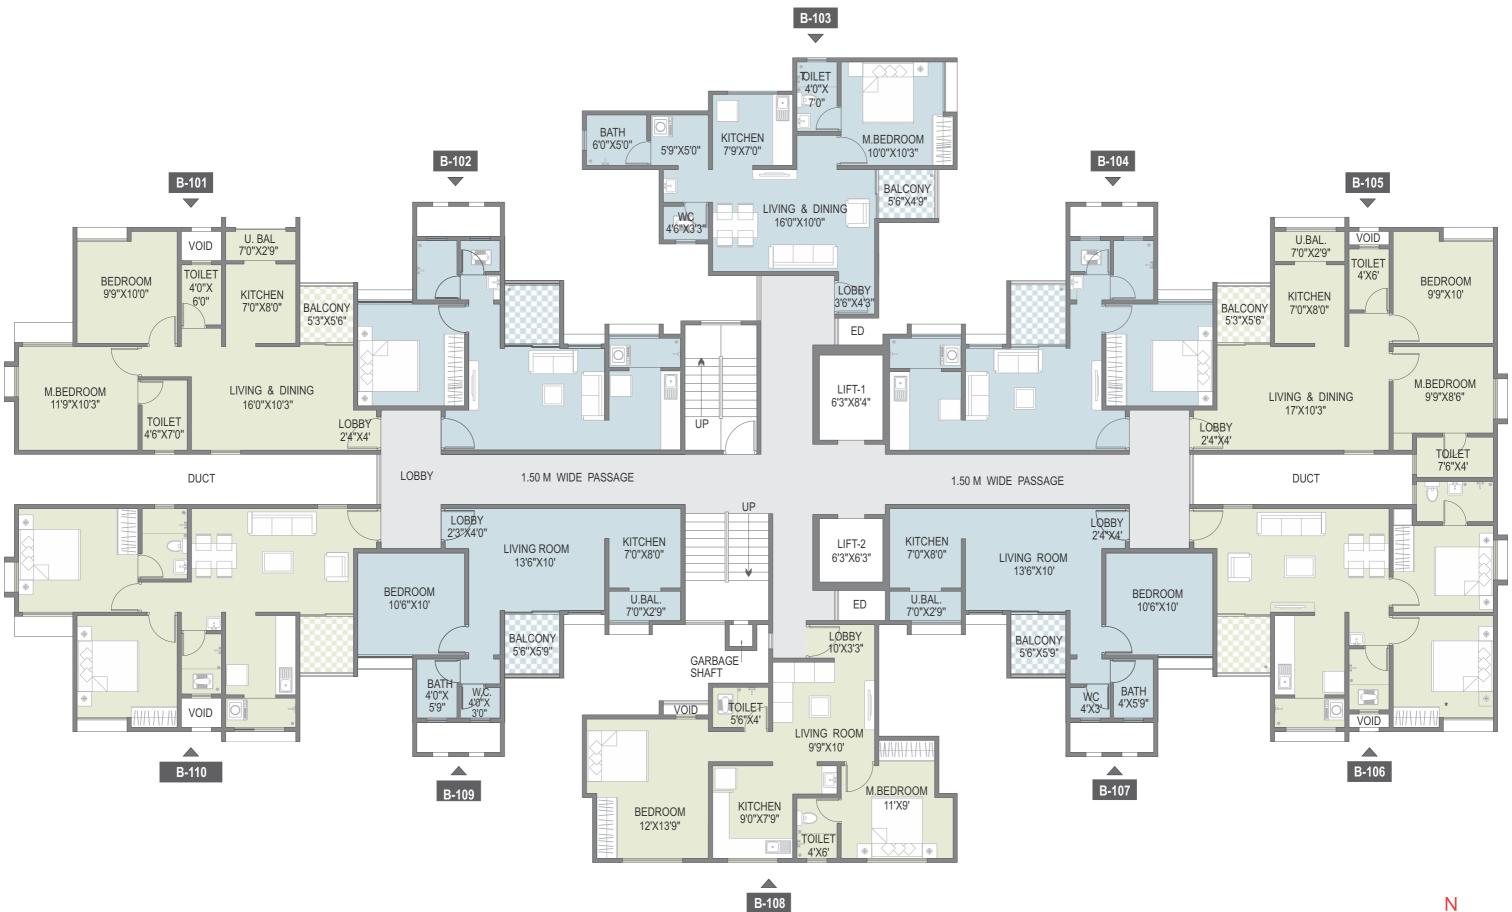

# **B** BUILDING

## **B BUILDING**

TYPICAL 2ND,3RD,4TH,5TH,6TH,7TH,9TH,10TH,11TH & 12TH FLOOR PLAN

B-203