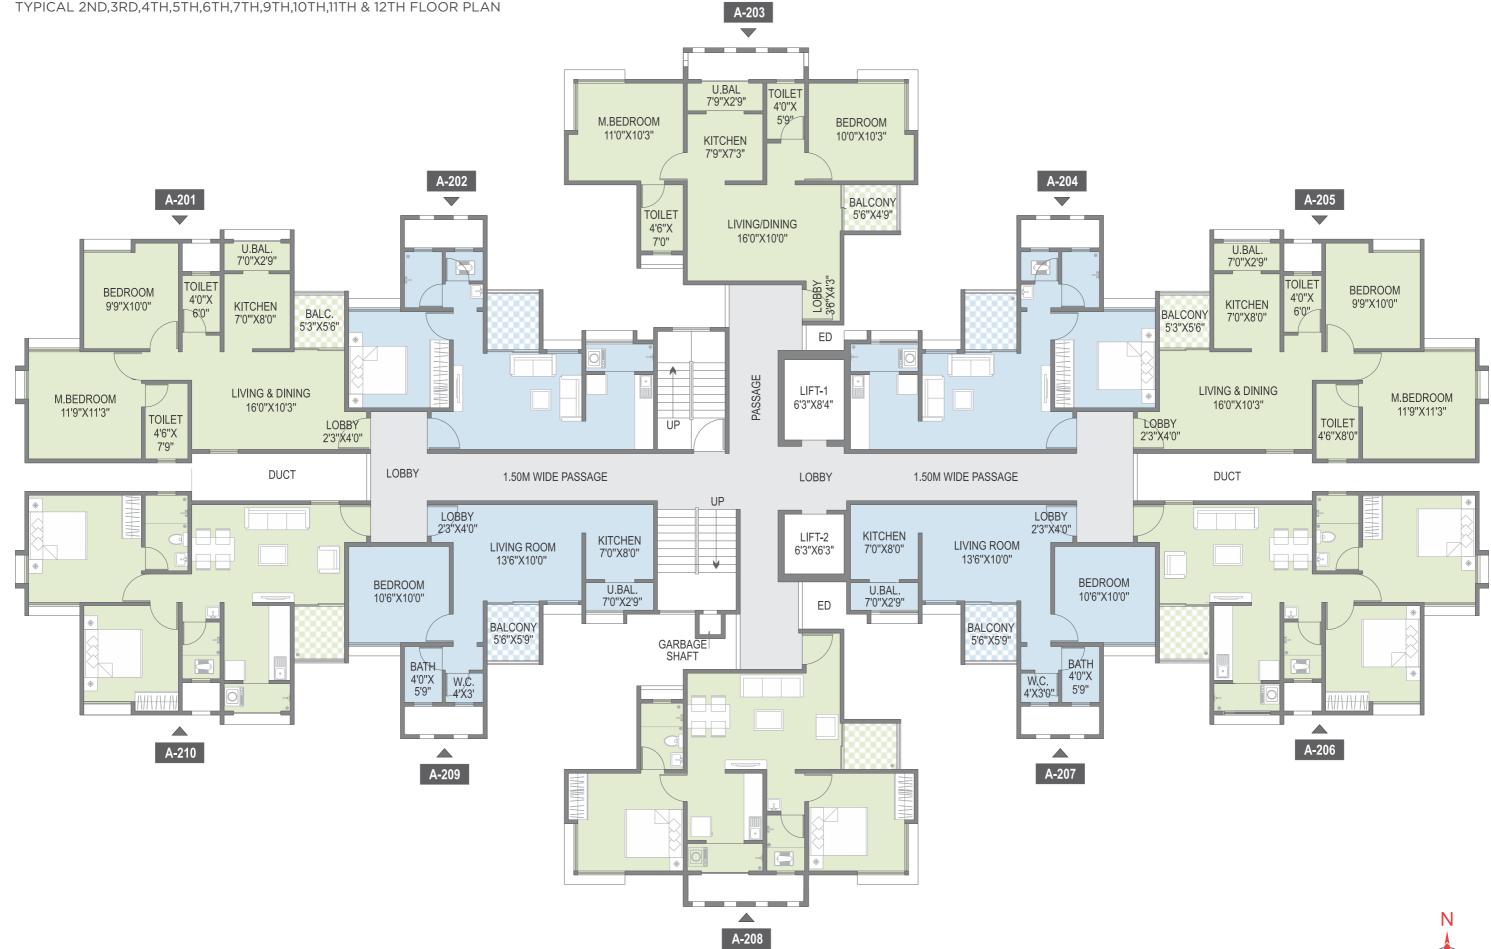

## **A BUILDING**

TYPICAL 2ND,3RD,4TH,5TH,6TH,7TH,9TH,10TH,11TH & 12TH FLOOR PLAN

**B BUILDING** 1ST FLOOR PLAN