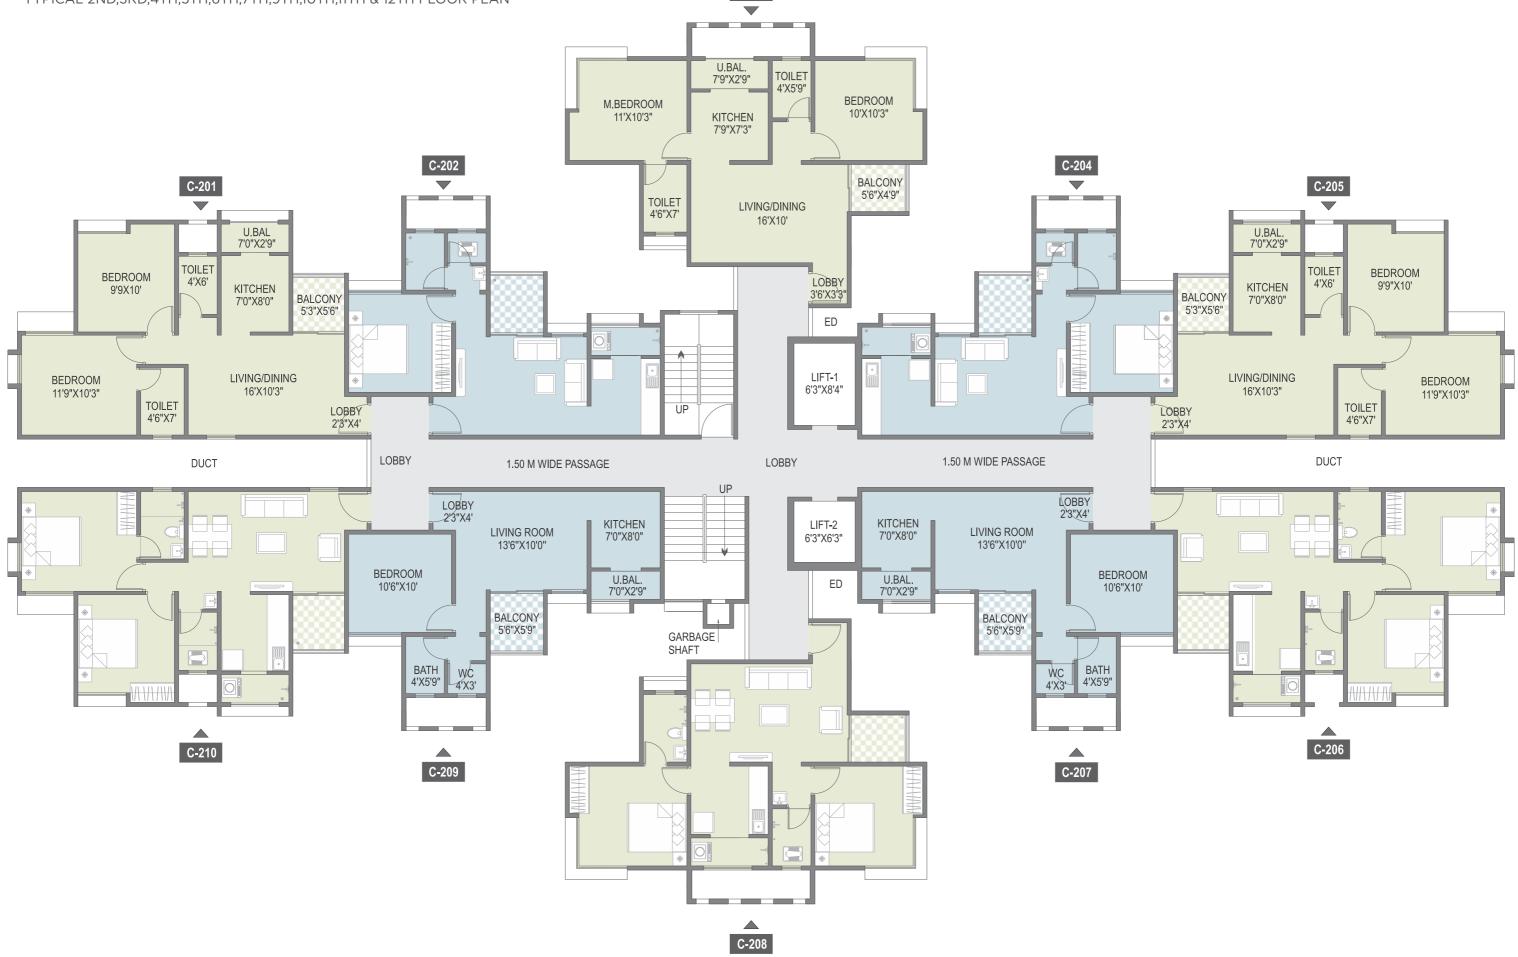

## **C BUILDING**

TYPICAL 2ND,3RD,4TH,5TH,6TH,7TH,9TH,10TH,11TH & 12TH FLOOR PLAN

C-203