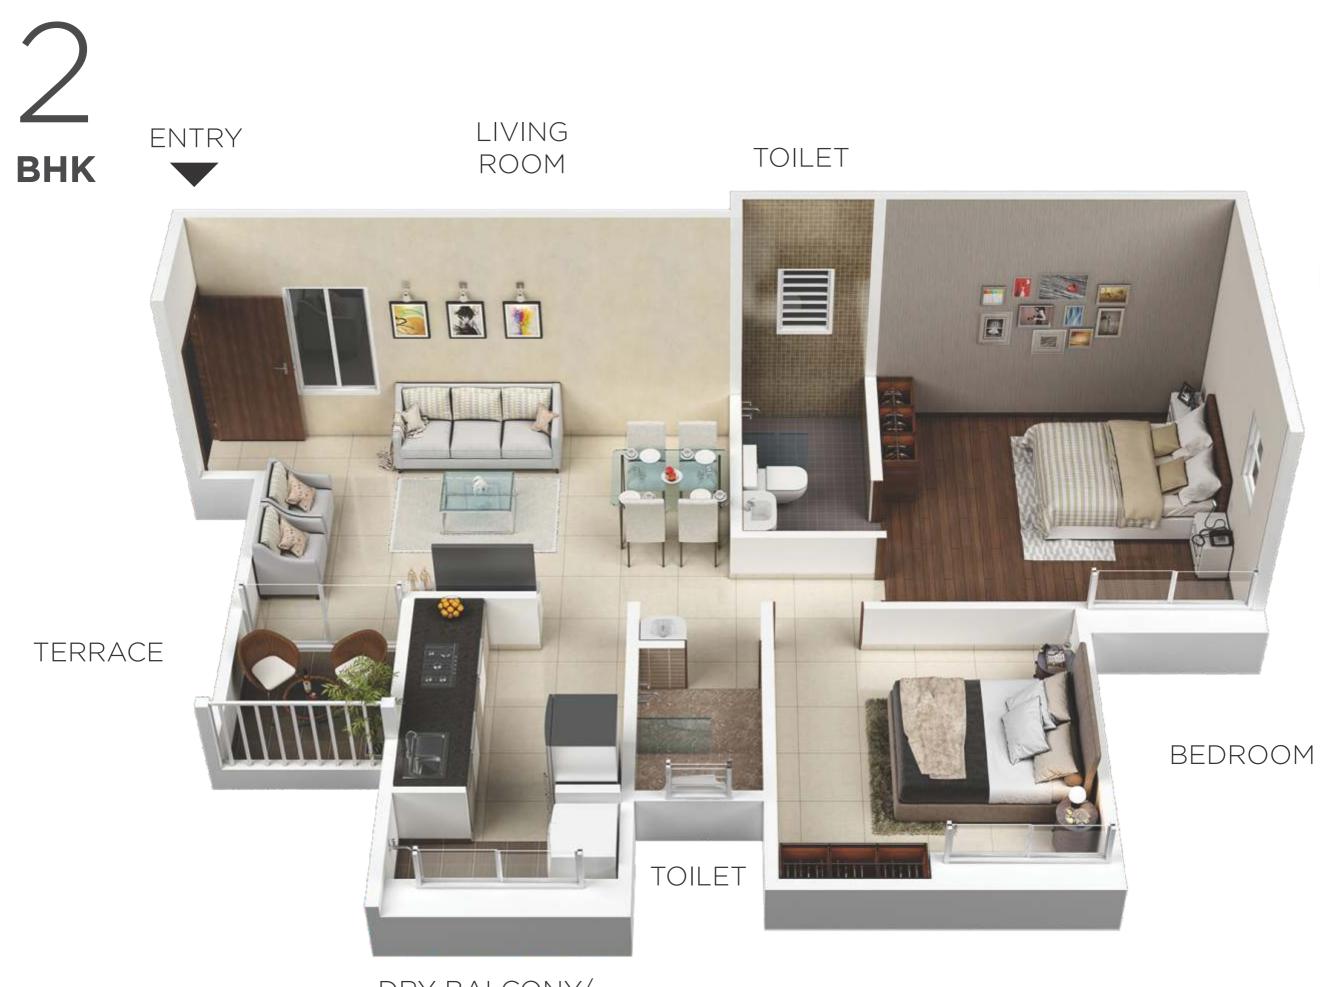

## MASTER BEDROOM

## DRY BALCONY/ KITCHEN / DINING TOILET

MASTER BEDROOM

## BEDROOM

TOILET

# DRY BALCONY/ KITCHEN

# PLANS