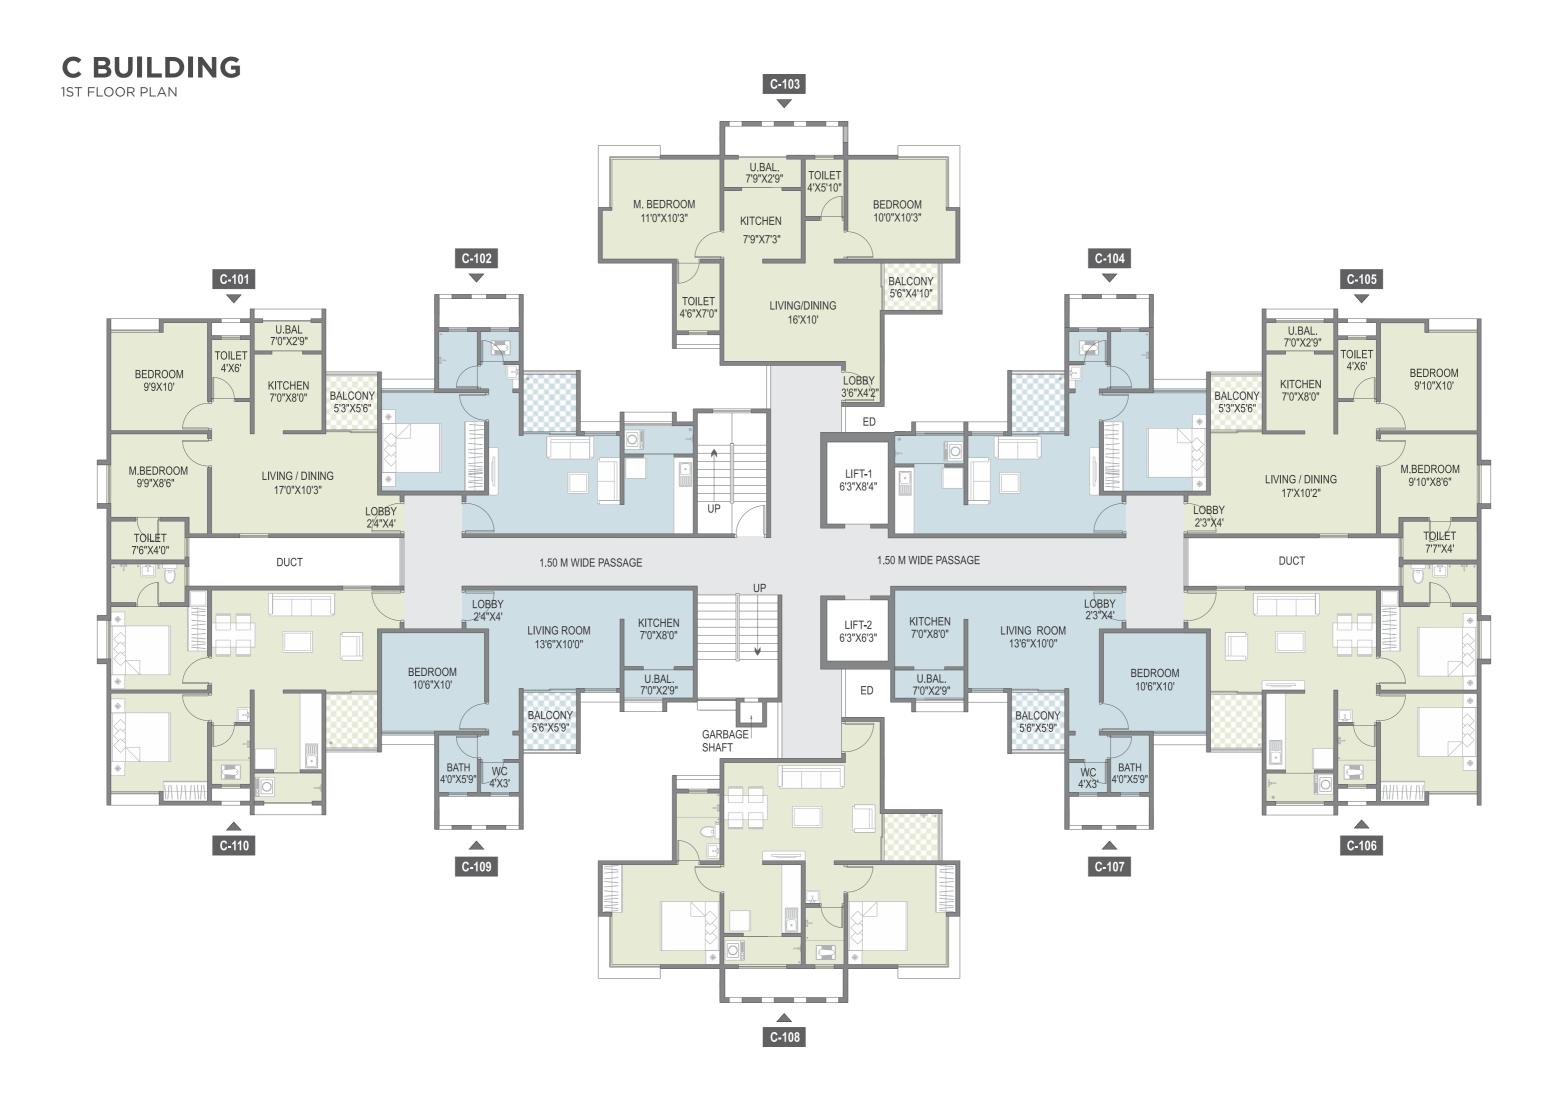

Clubhouse



BBQ Counter





Centralized T.V. Cable Connection



Solar Water Heating System for Master Bedroom



Generator Backup for common areas



Solar Power for common areas

## SPECIAL AMENITIES



CCTV Cameras for common areas



Rain Water Harvesting



Fire Fighting System



LED Lights for Common Areas



Atomized Elevators



Garbage Chute



DRY BALCONY/ KITCHEN / DINING

## MASTER BEDROOM



## DRY BALCONY/ KITCHEN / DINING TOILET



MASTER BEDROOM

## BEDROOM



TOILET

# DRY BALCONY/ KITCHEN



# PLANS

# A BUILDING

# **B** BUILDING

# C BUILDING

## **A BUILDING**

TYPICAL 2ND,3RD,4TH,5TH,6TH,7TH,9TH,10TH,11TH & 12TH FLOOR PLAN













**B BUILDING** 1ST FLOOR PLAN





## **B BUILDING**

TYPICAL 2ND,3RD,4TH,5TH,6TH,7TH,9TH,10TH,11TH & 12TH FLOOR PLAN



B-203





## **C BUILDING**

TYPICAL 2ND,3RD,4TH,5TH,6TH,7TH,9TH,10TH,11TH & 12TH FLOOR PLAN



C-203



## CONSULTANTS

ARCHITECT: SAAP Limited RCC CONSULTANTS: G. A. Bhilare Consultants Pvt. Ltd. MEP CONSULTANTS: Siddhivinayak MEP Consultants LANDSCAPE CONSULTANTS: Design Terra LEGAL: Adv. Mahesh Mane



**Splendid Park:** Gat no 103, Moshi - Alandi Rd, Dudulgaon, Pune - 412105 Ph.: 9112211002 | salessplendidpark@yashadarealty.com | www.yashadarealty.com



Maha Rera No.: P52100021070 Available on https://www.maharera.mahaonline.gov.in



Disclaimer: The contents of this brochure are purely conceptual and have no legal binding on us. The developers reserve the right to amend the layout, plans, number of floors, elevation, colour scheme, specifications, amenities etc.