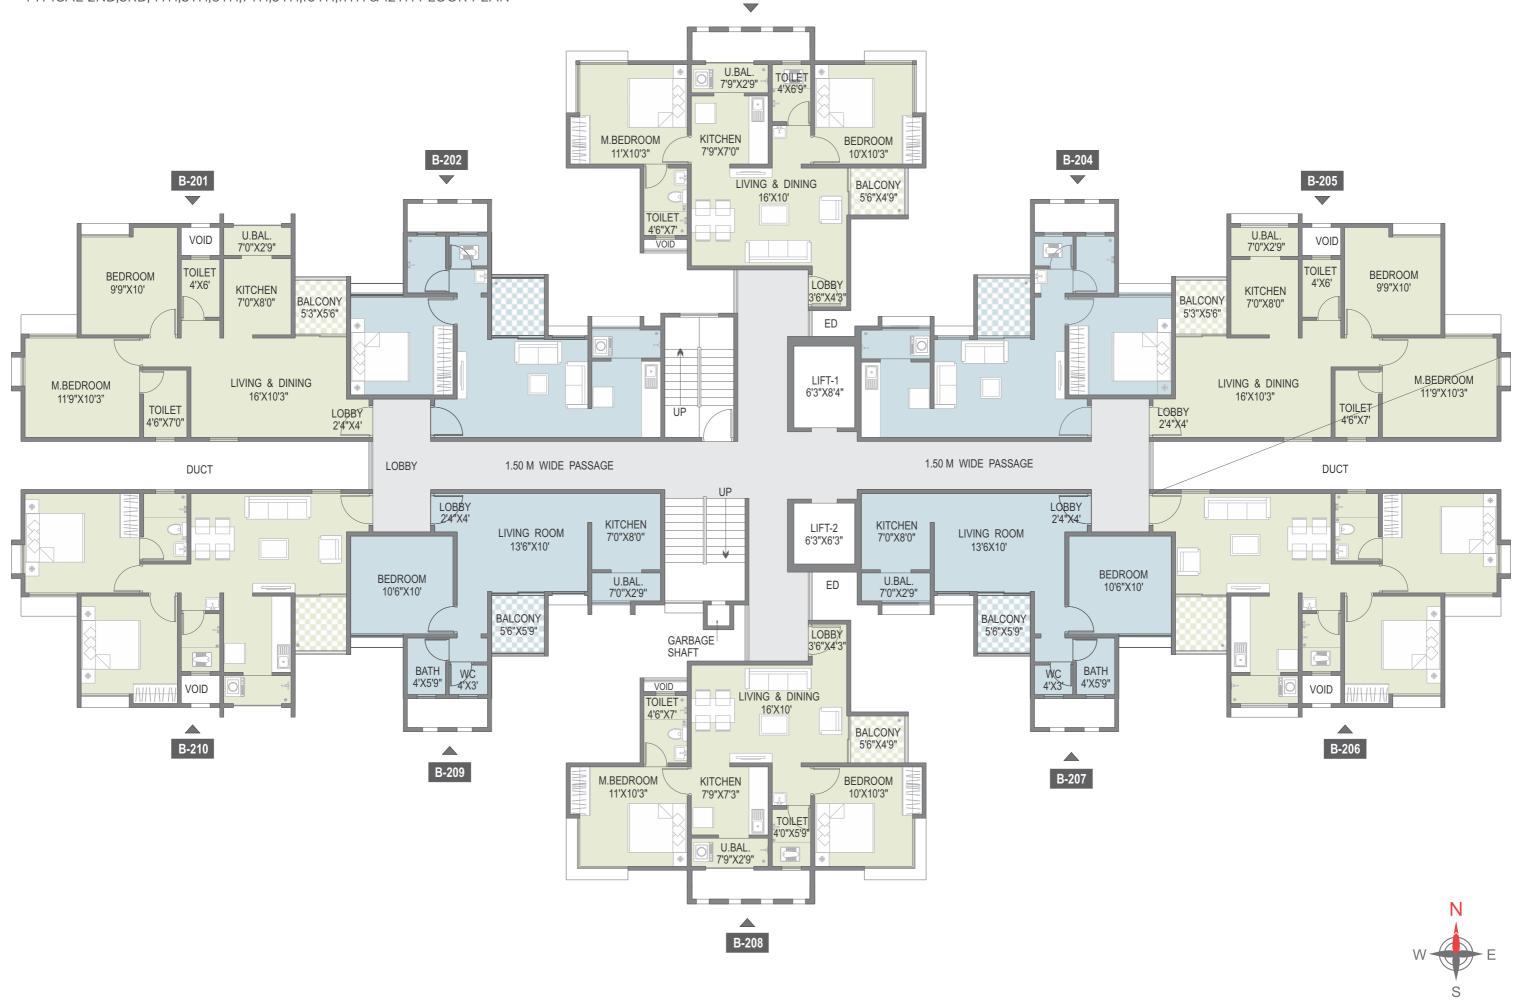

## **B BUILDING**

TYPICAL 2ND,3RD,4TH,5TH,6TH,7TH,9TH,10TH,11TH & 12TH FLOOR PLAN

B-203