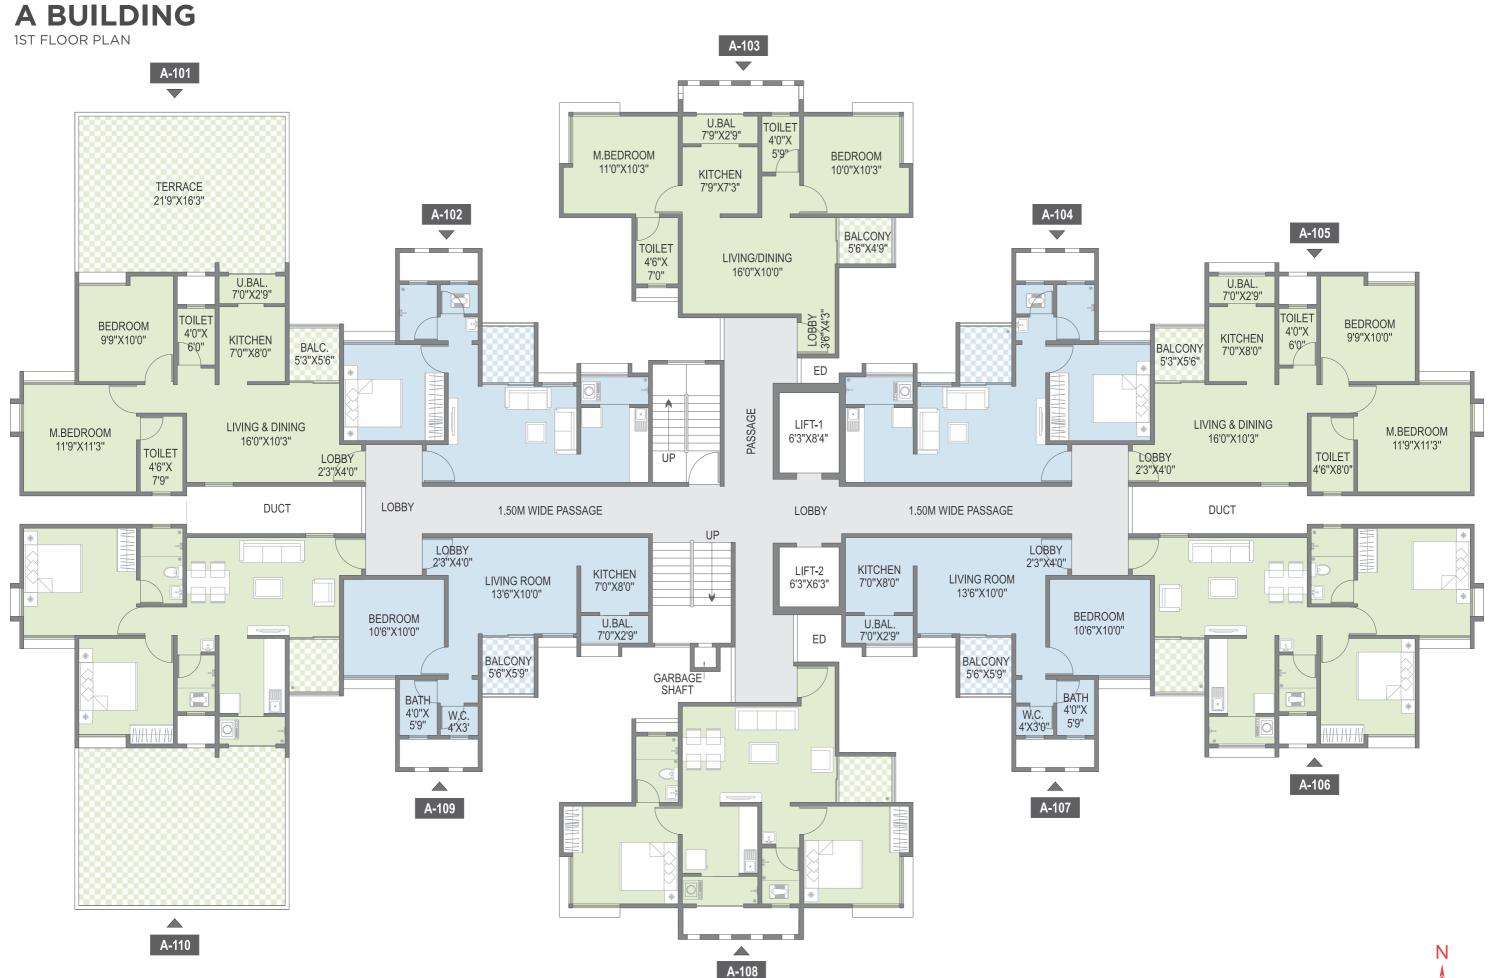

# A BUILDING

## **A BUILDING**

TYPICAL 2ND,3RD,4TH,5TH,6TH,7TH,9TH,10TH,11TH & 12TH FLOOR PLAN

**B BUILDING** 1ST FLOOR PLAN