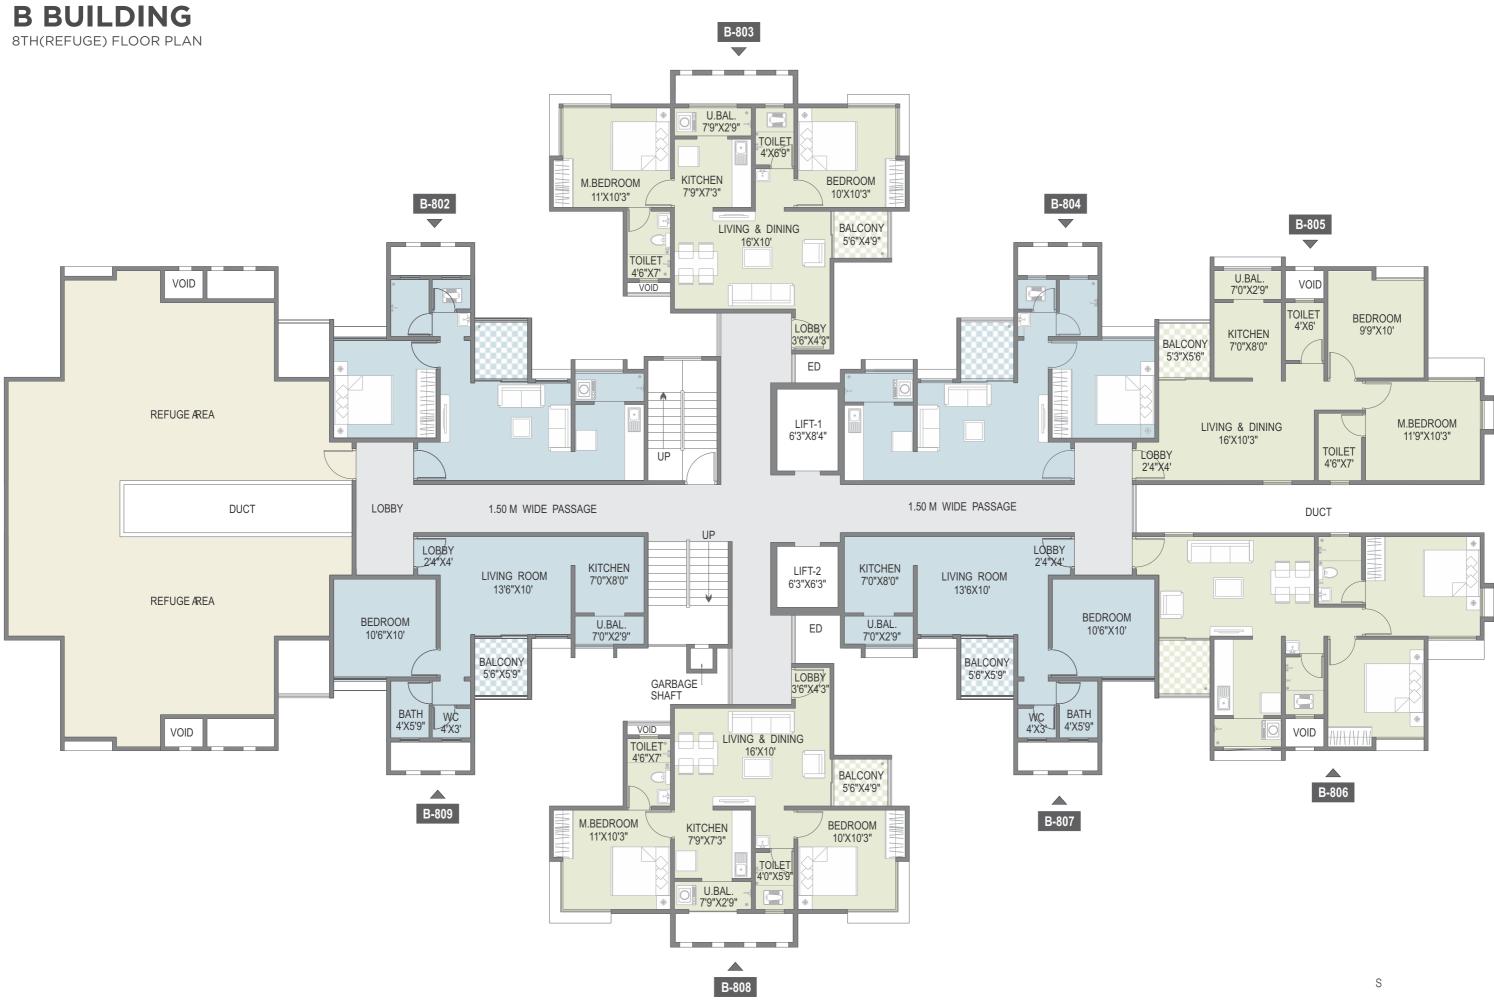

Clubhouse



BBQ Counter





Centralized T.V. Cable Connection



Solar Water Heating System for Master Bedroom



Generator Backup for common areas



Solar Power for common areas

## SPECIAL AMENITIES



CCTV Cameras for common areas



Rain Water Harvesting



Fire Fighting System



LED Lights for Common Areas



Atomized Elevators



Garbage Chute



DRY BALCONY/ KITCHEN / DINING

## MASTER BEDROOM



## DRY BALCONY/ KITCHEN / DINING TOILET



MASTER BEDROOM

## BEDROOM



TOILET

# DRY BALCONY/ KITCHEN



# PLANS

# A BUILDING

# **B** BUILDING

# C BUILDING

## **A BUILDING**

TYPICAL 2ND,3RD,4TH,5TH,6TH,7TH,9TH,10TH,11TH & 12TH FLOOR PLAN













**B BUILDING** 1ST FLOOR PLAN





## **B BUILDING**

TYPICAL 2ND,3RD,4TH,5TH,6TH,7TH,9TH,10TH,11TH & 12TH FLOOR PLAN



B-203





## **C BUILDING**

TYPICAL 2ND,3RD,4TH,5TH,6TH,7TH,9TH,10TH,11TH & 12TH FLOOR PLAN



C-203



## CONSULTANTS

ARCHITECT: SAAP Limited RCC CONSULTANTS: G. A. Bhilare Consultants Pvt. Ltd. MEP CONSULTANTS: Siddhivinayak MEP Consultants LANDSCAPE CONSULTANTS: Design Terra LEGAL: Adv. Mahesh Mane



**Splendid Park:** Gat no 103, Moshi - Alandi Rd, Dudulgaon, Pune - 412105 Ph.: 9112211002 | salessplendidpark@yashadarealty.com | www.yashadarealty.com



Maha Rera No.: P52100021070 Available on https://www.maharera.mahaonline.gov.in



Disclaimer: The contents of this brochure are purely conceptual and have no legal binding on us. The developers reserve the right to amend the layout, plans, number of floors, elevation, colour scheme, specifications, amenities etc.