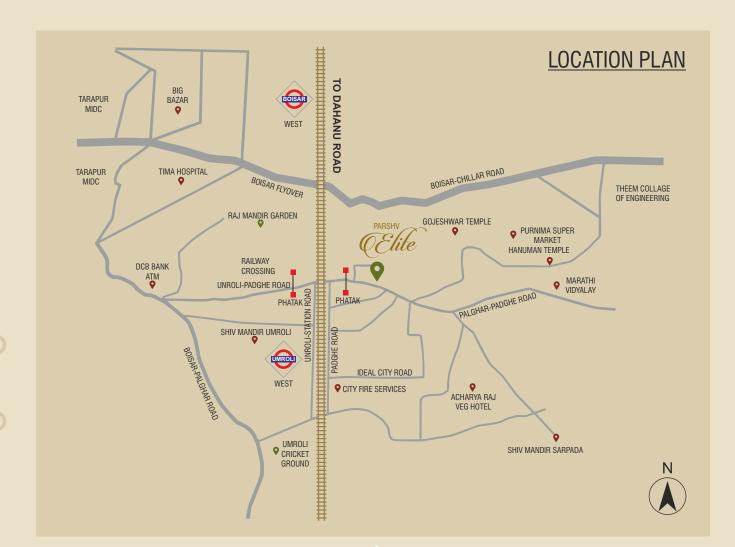

Located at Umroli the project comprise 2 Residential buildings & 1 commecial building. The project is few minutes walk from Umroli Railway Station. The local Train from Virar To Dahanu already started which made the proximity of the project more convenient.