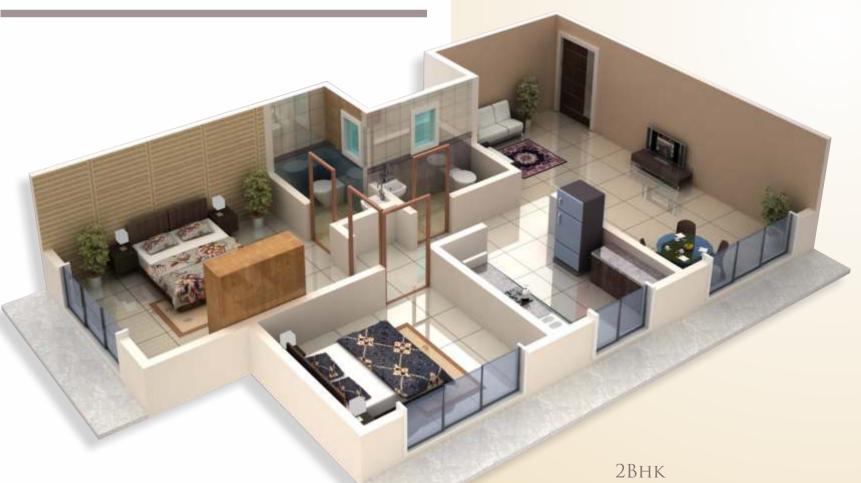

Now introducing "Swanand Oasis", at Kurla Nehru Nagar. A magnificent tower of 16 storey consisting of 1 & 2Bhk that will be built according to the lifestyle you have dreamt of living. It comprises of Roof Top Jogging Track to make you fit and healthy. Being centrally located makes "Swnand Oasis" easily accessible to Kurla Railway Station, Super Markets, Bus Depot, Schools, Colleges etc. Thus its called....Swanand Oasis...a dream home your deserve...

#### FLAT FEATURES

- Entrance door finished with laminate
- Entrance door with safety lock, night latch
- Internal flush door with laminate finish
- Vitrified flooring adoring the apartment
- Anodised alimunium sliding windows screened with M.S. grill
- Cable T.V., A.C. & telephone points in living room & bedrooms
- Oilbound distemoper / plastic paint on interior walls
- Reputed make plumbing / fittings, sanitary items

#### KITCHEN FEATURES

- Granite platform with scratch resistant stainless steel sink & drain board
- Tiled dado above platform
- Exhaust fan provision
- Provision for water purifier