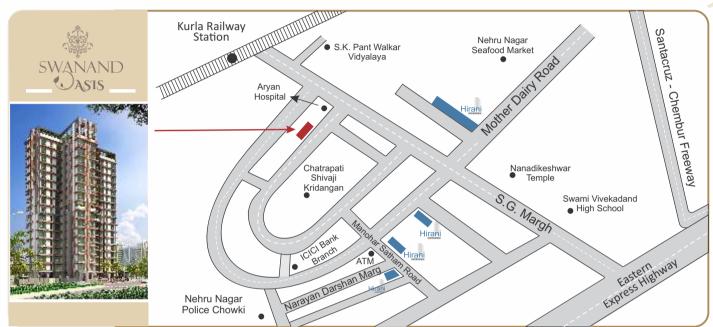

#### Site Address

Swnand Oasis, Bldg. No. 33, Nehru Nagar, Kurla (E), Mumbai – 400024 Tel: +91-25371851

## **SPECIAL FEATURES**

- 5 min drive to Free Way to Mumbai
- 5 min walking distance from Kurla railway station & bus depot
  - 10 min walking distance from Nehru Nagar S.T. depot
    - 300 mtrs from Eastern Express Highway
  - 10 mins driving distance from the International Airport
    - via Santacruz-Chembur flyover
    - Hospital, School on walkable distance