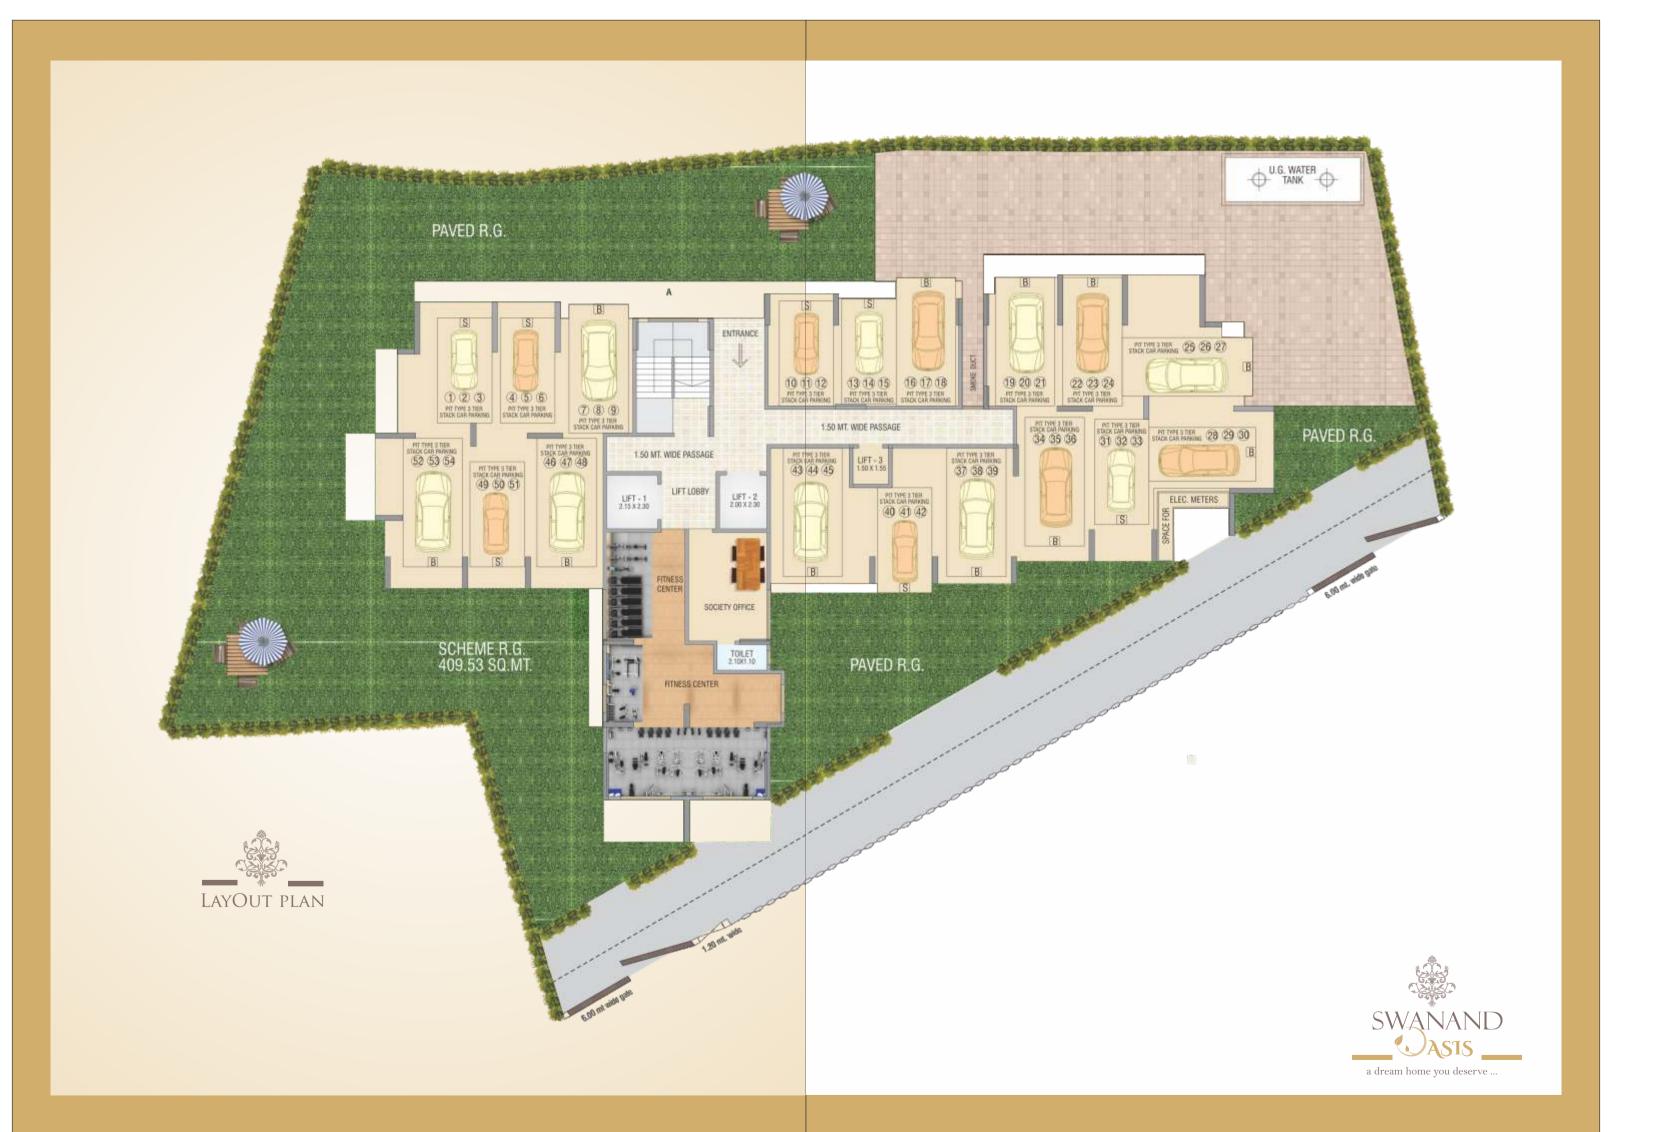

a key attribute since it increases customer confidence, shapes the ownership experience & influence the buying decision. We are planning to develop a whooping 6.5 lacs sq.ft. area. With our expertise, in developing, residential and commercial spaces, we have full filled the dream of a peaceful and magnificent homes of 200-300 families.

Now introducing "Swanand Oasis", at Kurla Nehru Nagar. A magnificent tower of 16 storey consisting of 1 & 2Bhk that will be built according to the lifestyle you have dreamt of living. It comprises of Roof Top Jogging Track to make you fit and healthy. Being centrally located makes "Swnand Oasis" easily accessible to Kurla Railway Station, Super Markets, Bus Depot, Schools, Colleges etc. Thus its called....Swanand Oasis...a dream home your deserve...



















a dream home you deserve ...



#### FLAT FEATURES

- Entrance door finished with laminate
- Entrance door with safety lock, night latch
- Internal flush door with laminate finish
- Vitrified flooring adoring the apartment
- Anodised alimunium sliding windows screened with M.S. grill
- Cable T.V., A.C. & telephone points in living room & bedrooms
- Oilbound distemoper / plastic paint on interior walls
- Reputed make plumbing / fittings, sanitary items

#### **GENERAL AMENITIES**

- Entrance lobby with superior finishes
- High speed elevators
- Anti-termite foundation
- Rain water harvesting

#### **SAFETY & SECURITY**

- 24 X 7 surveillance camera in complex
- Video door phone security
- Advanced fire fighting system

#### KITCHEN FEATURES

- Granite platform with scratch resis