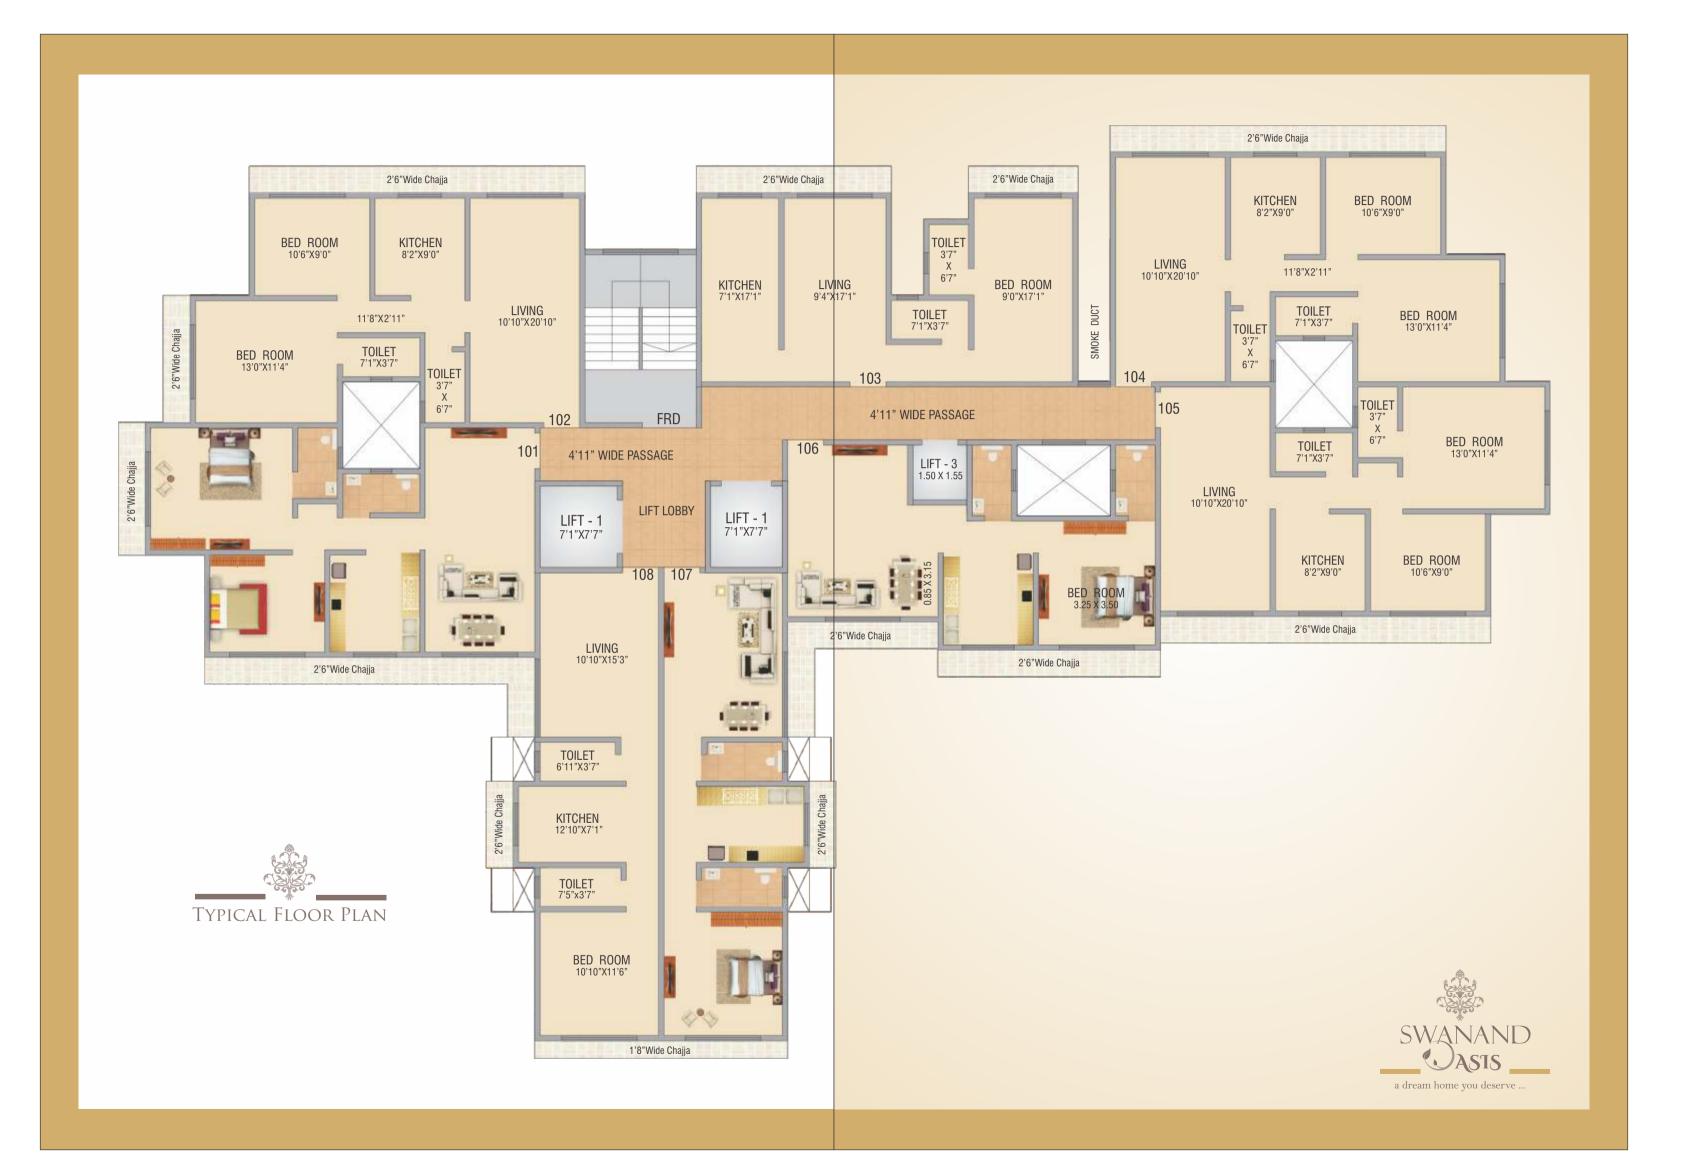

Now introducing "Swanand Oasis", at Kurla Nehru Nagar. A magnificent tower of 16 storey consisting of 1 & 2Bhk that will be built according to the lifestyle you have dreamt of living. It comprises of Roof Top Jogging Track to make you fit and healthy. Being centrally located makes "Swnand Oasis" easily accessible to Kurla Railway Station, Super Markets, Bus Depot, Schools, Colleges etc. Thus its called....Swanand Oasis...a dream home your deserve...