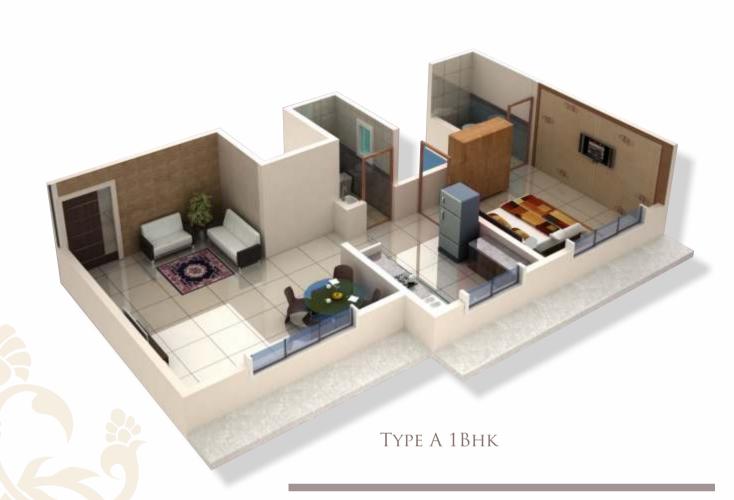

#### FLAT FEATURES

- Entrance door finished with laminate
- Entrance door with safety lock, night latch
- Internal flush door with laminate finish
- Vitrified flooring adoring the apartment
- Anodised alimunium sliding windows screened with M.S. grill
- Cable T.V., A.C. & telephone points in living room & bedrooms
- Oilbound distemoper / plastic paint on interior walls
- Reputed make plumbing / fittings, sanitary items