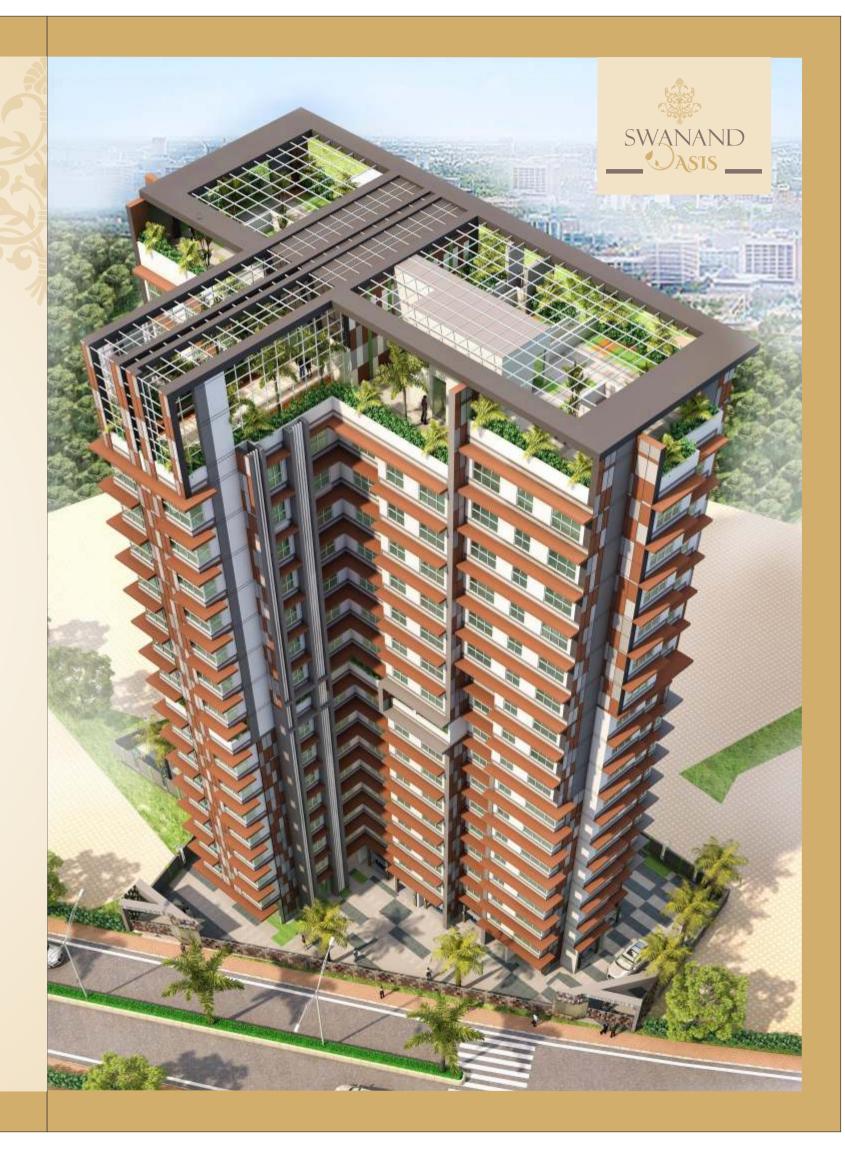

Now introducing "Swanand Oasis", at Kurla Nehru Nagar. A magnificent tower of 16 storey consisting of 1 & 2Bhk that will be built according to the lifestyle you have dreamt of living. It comprises of Roof Top Jogging Track to make you fit and healthy. Being centrally located makes "Swnand Oasis" easily accessible to Kurla Railway Station, Super Markets, Bus Depot, Schools, Colleges etc. Thus its called....Swanand Oasis...a dream home your deserve...

#### HEALTH CLUB

\* Fully equipped state-of-the-art gymnasium