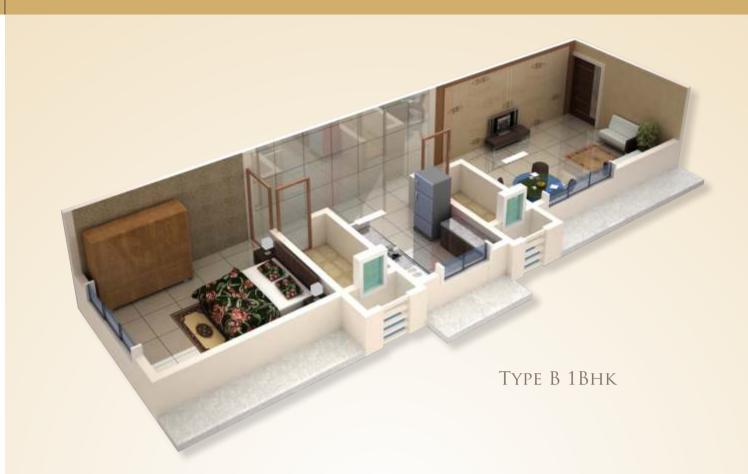

#### FLAT FEATURES

- Entrance door finished with laminate
- Entrance door with safety lock, night latch
- Internal flush door with laminate finish
- Vitrified flooring adoring the apartment
- Anodised alimunium sliding windows screened with M.S. grill
- Cable T.V., A.C. & telephone points in living room & bedrooms
- Oilbound distemoper / plastic paint on interior walls
- Reputed make plumbing / fittings, sanitary items