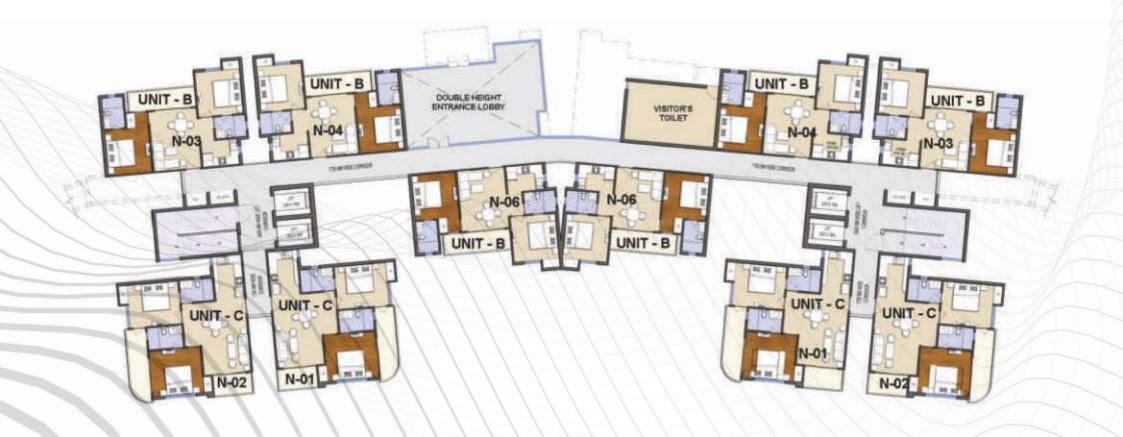

#### Ground Floor Plan

Unit - B 2 BHK - 1000 SQFT

1st Floor Plan

Unit - B 2 BHK - 1000 SQFT

2nd to 22nd Floor Plan

Unit - B 2 BHK - 1000 SQFT

Unit B - Area 1000 SQFT (Ground to 22nd Floor)

- 2 BHK
- 2 Toilet
- Balcony

Unit C - Area 1012 SQFT (Ground to 22nd Floor)

- 2 BHK
- 2 Toilet
- Balcony