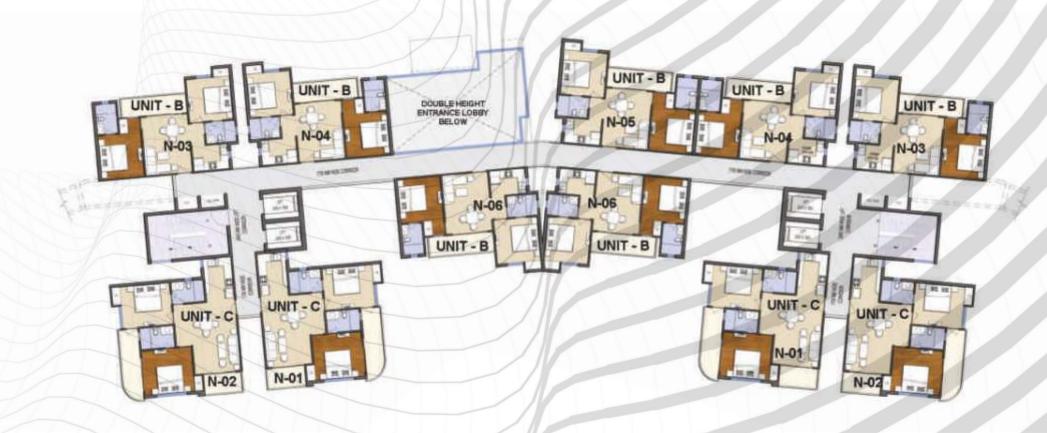

# TOWER - T4 (G+22)

2nd to 22nd Floor 1000 SQFT - 8 Units / 1012 SQFT - 3 Units

Typical Floor Plan

Unit - B 2 BHK - 1000 SQFT

Unit - C 2 BHK - 1012 SQFT

Ground Floor Plan

## TOWER - T4 (G+22)

Unit - B 2 BHK - 1000 SQFT

2nd to 22nd Floor Plan

### TOWER - T4 (G+22)

- DET PLAN
- 2 BHK2 TOILET
- BALCONY

Unit - C 2 BHK - 1012 SQFT

Ground to 22nd Floor