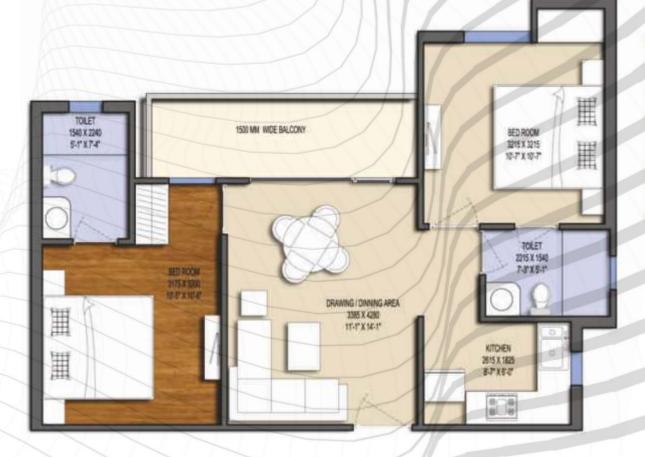

#### Ground Floor Plan

Unit - B 2 BHK - 1000 SQFT

1st Floor Plan

Unit - B 2 BHK - 1000 SQFT

2nd to 22nd Floor Plan

Unit - B 2 BHK - 1000 SQFT

Unit B - Area 1000 SQFT (Ground to 22nd Floor)

- 2 BHK
- 2 Toilet
- Balcony