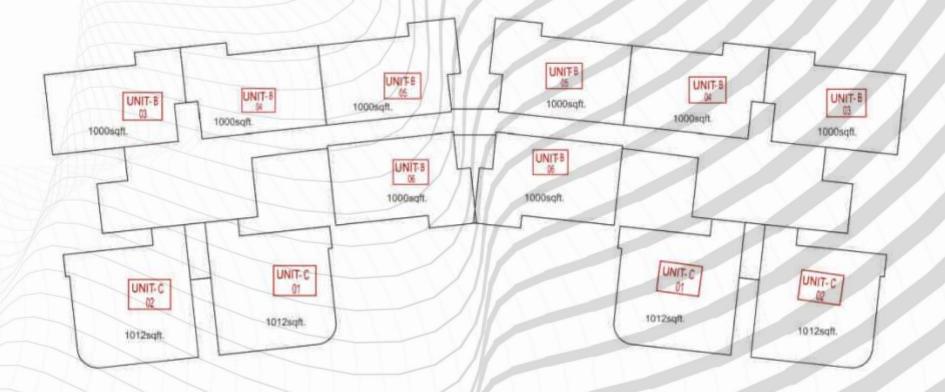

## TOWER - T 3

Typical Floor Plan

LEGENDS:-

UNIT - B = 1000 SQFT.

UNIT - C = 1012 SQFT.

Total Unit = 137 Units

1000 SQFT. - (91 Units) 1012 SQFT. - (46 Units) 1st to 22nd floor

1000 SQFT. - (4 Units)

1012 SQFT. - (2 Units)