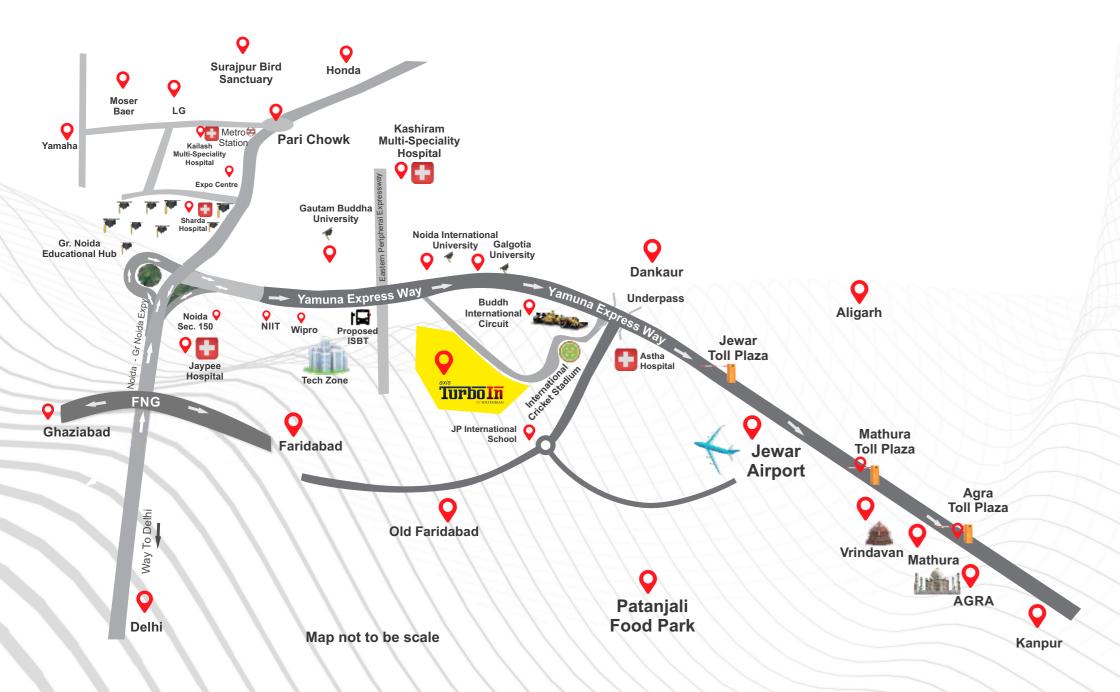

# A PRIVILEGED AND PRIME LOCATION

- Pari Chowk 10 min
- Jewar Airport 10 min
- Patanjali food park 5 min
- Noida Sec 18 30 min
- Surajpur Bird Sanctuary 15 min
- World Class Medical Centres and Hospitals.

- Hotels Convention & Exhibition Centers, Restaurants, Retail and Commercial Spaces.
- CNG Filling Station, Petrol Pump.
- World Trade Center.
- Kanshiram Multi Specialty Hospital.

APPROVED JEWAR INTERNATIONAL AIRPORT

MONO RAIL

ISBT

DELHI - MUMBAI INDUSTRIAL CORRIDOR (DMIC)

INTERNATIONAL CRICKET STADIUM

EASTERN PERIPHERAL EXPRESSWAY

WORLD CLASS UNIVERSITIES

TECH ZONE

BUDDH INTERNATIONAL CIRCUIT

FREIGHT CORRIDOR BY INDIAN RAILWAY

HOSPITAL

765 KV POWER STATION

EDUCATIONAL HUB IN VICINITY

APPROVED METRO CONNECTIVITY

FILM CITY