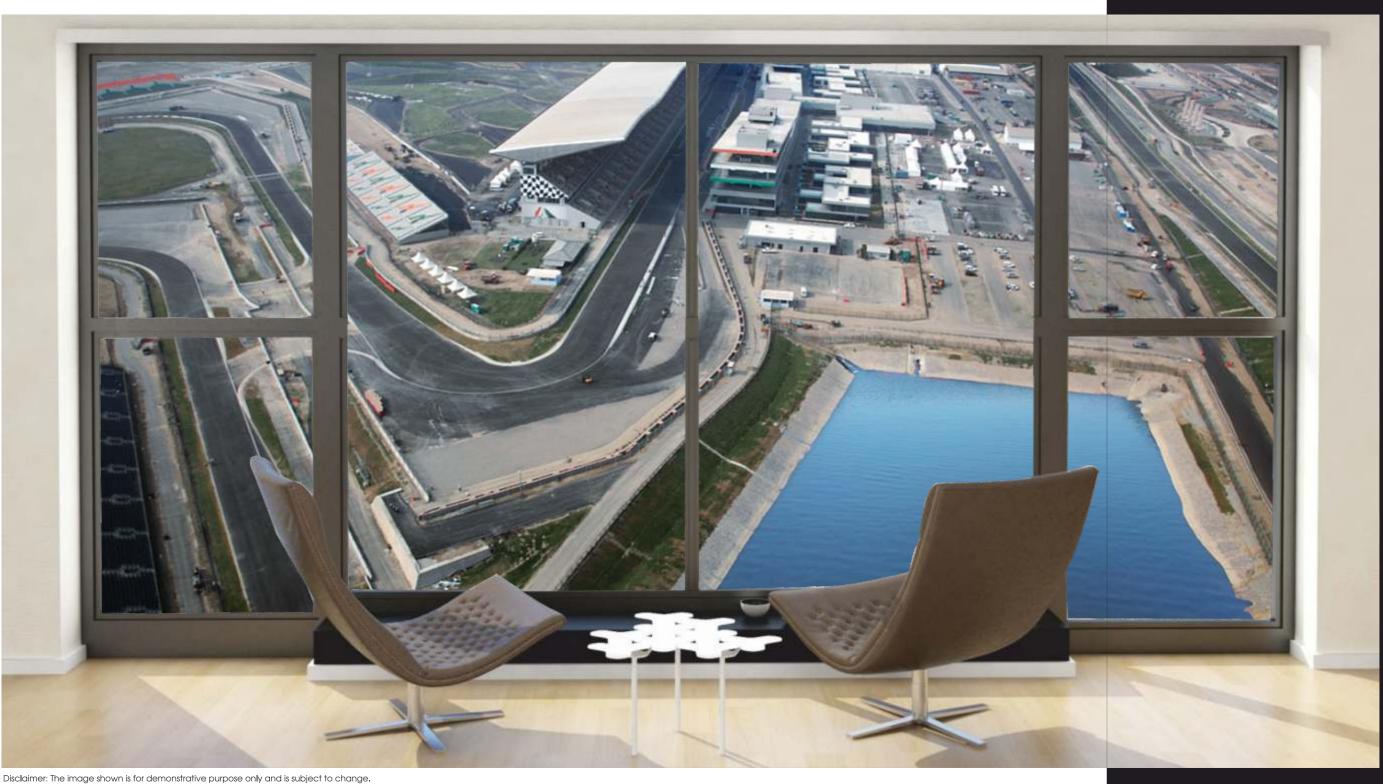

#### BUDDH INTERNATIONAL CIRCUIT HELIPAD SKY LOUNGE

Opulent view overlooking

The nearest airport isn't always all that near and you often need to take off on short notice? In that case, we have you covered with a Helipad

Look out into the universe and observe the stunning sunset or the stars, millions of them, twinkling in the night sky and let your mind seep in to tranquility