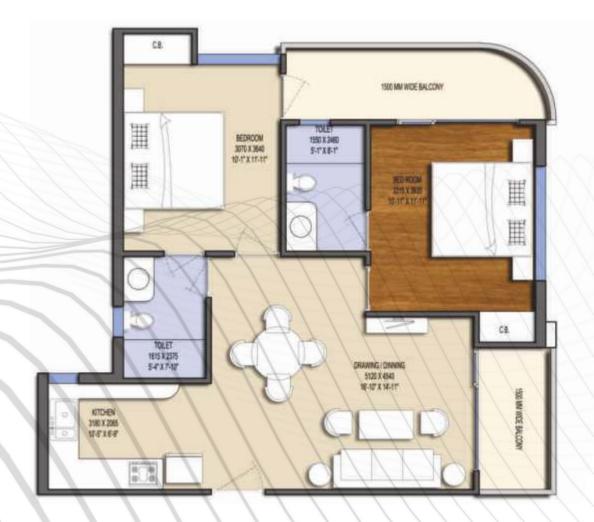

# Typical Floor Plan



LEGENDS:-UNIT - B = 1000 SQFT.

UNIT - B = 1000 SQFT. UNIT - C = 1012 SQFT. Total Unit = 136 Units 1000 SQFT. – (90 Units) 1012 SQFT. – (46 Units) 2<sup>nd</sup> to 22<sup>nd</sup> floor 1000 SQFT. – (4 Units) 1012 SQFT. – (2 Units)



## TOWER - T 3



Typical Floor Plan



LEGENDS:-

UNIT - B = 1000 SQFT.

UNIT - C = 1012 SQFT.

Total Unit = 137 Units

1000 SQFT. - (91 Units) 1012 SQFT. - (46 Units) 1st to 22nd floor

1000 SQFT. - (4 Units)

1012 SQFT. - (2 Units)





#### Ground Floor Plan



Unit - B 2 BHK - 1000 SQFT





1st Floor Plan



Unit - B 2 BHK - 1000 SQFT





2nd to 22nd Floor Plan



Unit - B 2 BHK - 1000 SQFT





Unit B - Area 1000 SQFT (Ground to 22nd Floor)





- 2 BHK
- 2 Toilet
- Balcony





Unit C - Area 1012 SQFT (Ground to 22nd Floor)





- 2 BHK
- 2 Toilet
- Balcony



# TOWER - T4 (G+22)



2nd to 22nd Floor 1000 SQFT - 8 Units / 1012 SQFT - 3 Units



Typical Floor Plan









Unit - B 2 BHK - 1000 SQFT

Unit - C 2 BHK - 1012 SQFT

Ground Floor Plan



## TOWER - T4 (G+22)







Unit - B 2 BHK - 1000 SQFT

2nd to 22nd Floor Plan



### TOWER - T4 (G+22)







- DET PLAN
- 2 BHK2 TOILET
- BALCONY

Unit - C 2 BHK - 1012 SQFT

Ground to 22nd Floor





#### PRICE LIST

| BSP ON CLP                                   | RS.3600/sqft     |  |  |
|----------------------------------------------|------------------|--|--|
| ALLIED CHARGES                               |                  |  |  |
| EDC + IDC + EEC + FFC + PBU (2 KWA included) | Rs. 150/sqft     |  |  |
| LEASE RENT                                   | Rs. 75/s