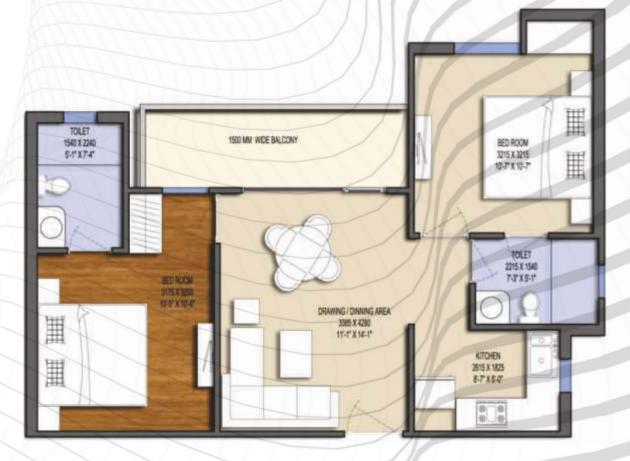

#### Ground Floor Plan

Unit - B 2 BHK - 1000 SQFT

1st Floor Plan

Unit - B 2 BHK - 1000 SQFT

2nd to 22nd Floor Plan

Unit - B 2 BHK - 1000 SQFT

Unit B - Area 1000 SQFT (Ground to 22nd Floor)

- 2 BHK
- 2 Toilet
- Balcony