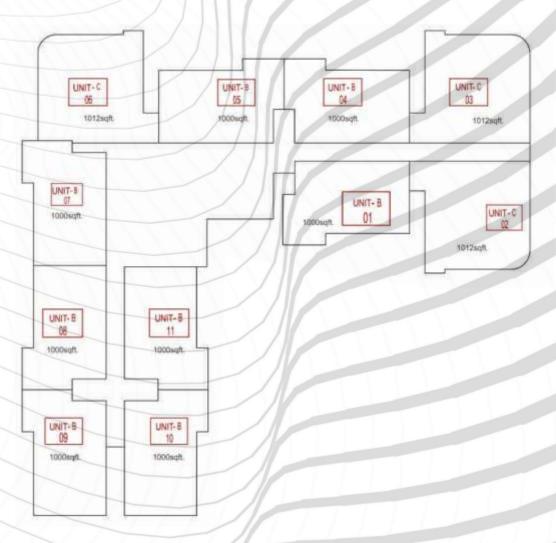

## TOWER - T 3

Typical Floor Plan

LEGENDS:-

UNIT - B = 1000 SQFT.

UNIT - C = 1012 SQFT.

Total Unit = 137 Units

1000 SQFT. - (91 Units) 1012 SQFT. - (46 Units) 1st to 22nd floor

1000 SQFT. - (4 Units)

1012 SQFT. - (2 Units)