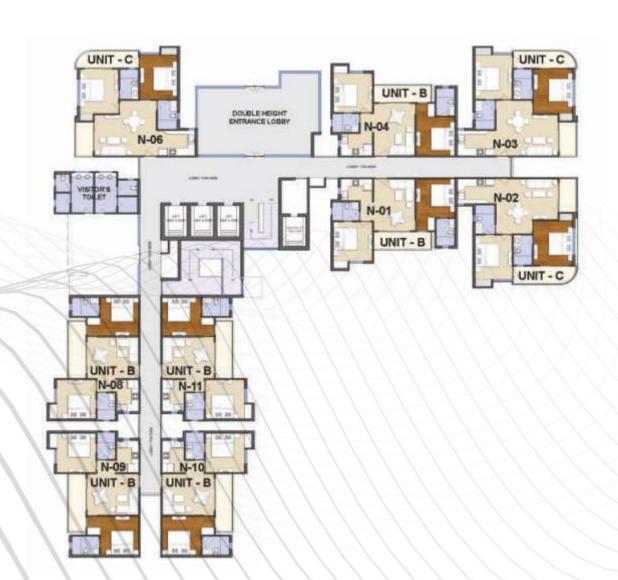

# TOWER - T4 (G+22)

2nd to 22nd Floor 1000 SQFT - 8 Units / 1012 SQFT - 3 Units

Typical Floor Plan

Unit - B 2 BHK - 1000 SQFT

Unit - C 2 BHK - 1012 SQFT

Ground Floor Plan

## TOWER - T4 (G+22)

Unit - B 2 BHK - 1000 SQFT

2nd to 22nd Floor Plan

### TOWER - T4 (G+22)

- DET PLAN
- 2 BHK2 TOILET
- BALCONY

Unit - C 2 BHK - 1012 SQFT

Ground to 22nd Floor