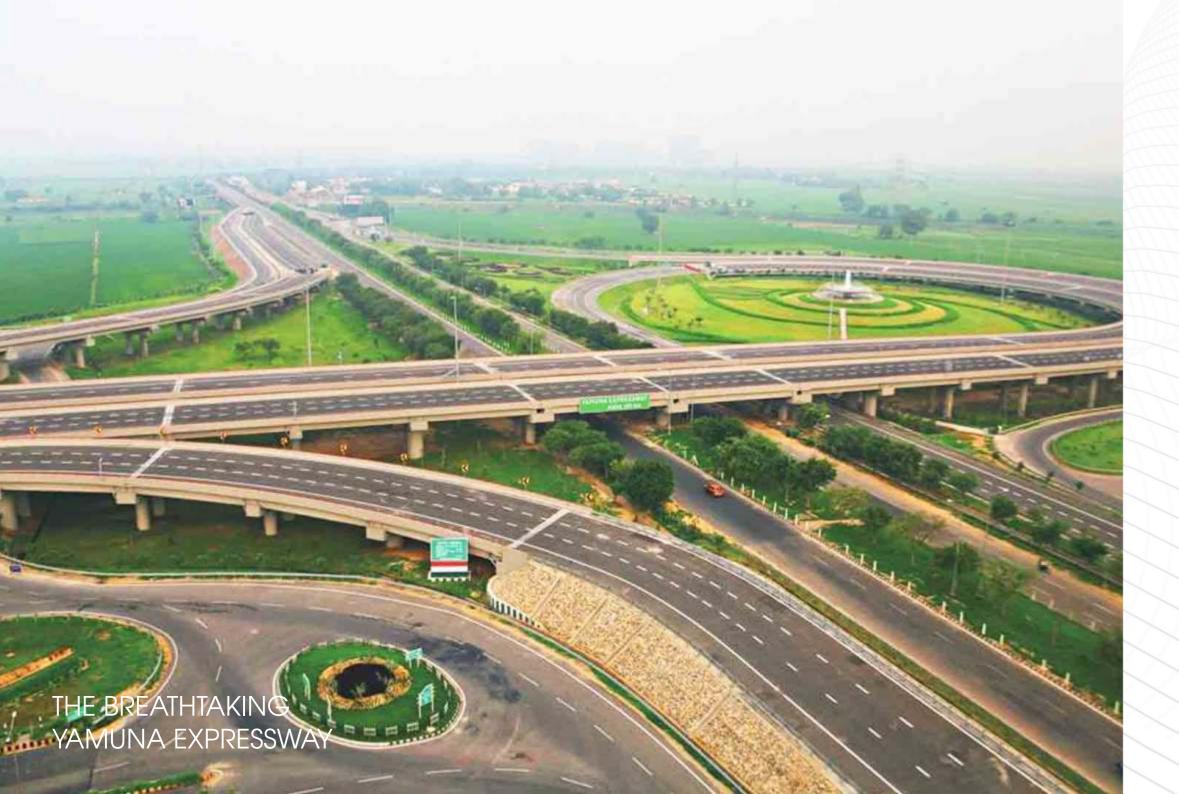

# YAMUNA EXPRESSWAY SHAPING THE BOOMING FUTURE

Yamuna Expressway is India's longest six-lane expressway connecting Greater Noida to Agra. This expressway is extended from Agra to Lucknow. Stretched across 165 Kilometres, it consists of world class quality roads with efficient emergency services.

# YAMUNA **EXPRESSWAY**

Project is located at Sports City, Yamuna Expressway is India's longest six-lane expressway connecting Greater Noida to Agra.

This expressway is extended from Agra to Lucknow. Stretched across 165 Kilometres, it consists of world class quality roads with efficient emergency services.