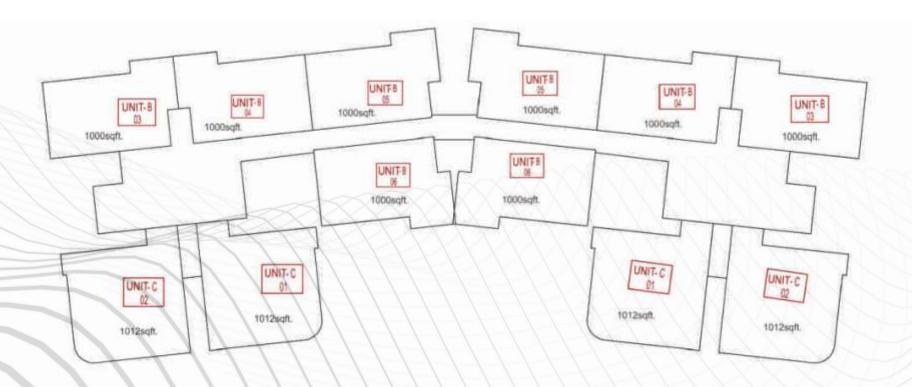

# TOWER - T 2

#### Typical Floor Plan

LEGENDS:-UNIT - B = 1000 SQFT.

UNIT - B = 1000 SQFT. UNIT - C = 1012 SQFT. Total Unit = 136 Units 1000 SQFT. – (90 Units) 1012 SQFT. – (46 Units) 2<sup>nd</sup> to 22<sup>nd</sup> floor 1000 SQFT. – (4 Units) 1012 SQFT. – (2 Units)