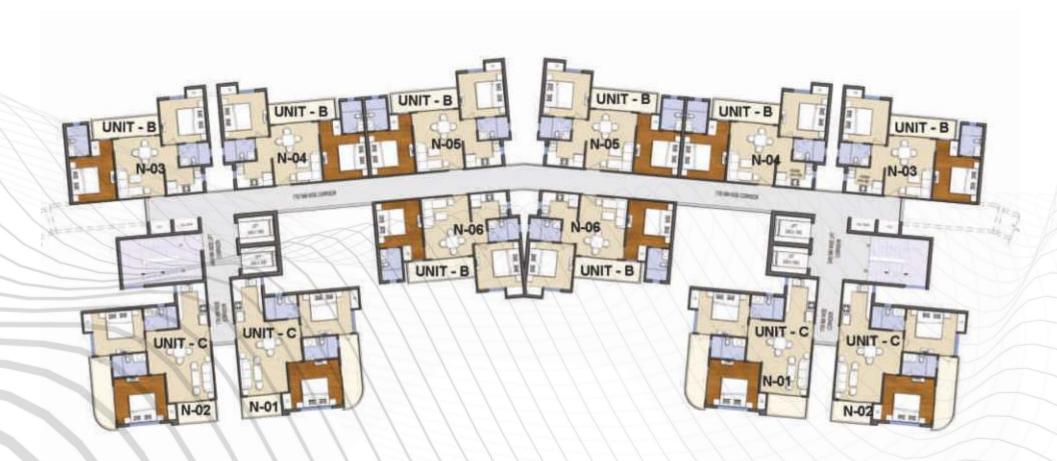

#### Typical Floor Plan

LEGENDS:-UNIT - B = 1000 SQFT.

UNIT - B = 1000 SQFT. UNIT - C = 1012 SQFT. Total Unit = 136 Units 1000 SQFT. – (90 Units) 1012 SQFT. – (46 Units) 2<sup>nd</sup> to 22<sup>nd</sup> floor 1000 SQFT. – (4 Units) 1012 SQFT. – (2 Units)

#### Ground Floor Plan

Unit - B 2 BHK - 1000 SQFT

1st Floor Plan

Unit - B 2 BHK - 1000 SQFT

2nd to 22nd Floor Plan

Unit - B 2 BHK - 1000 SQFT

Unit B - Area 1000 SQFT (Ground to 22nd Floor)

- 2 BHK
- 2 Toilet
- Balcony

Unit C - Area 1012 SQFT (Ground to 22nd Floor)

- 2 BHK
- 2 Toilet
- Balcony