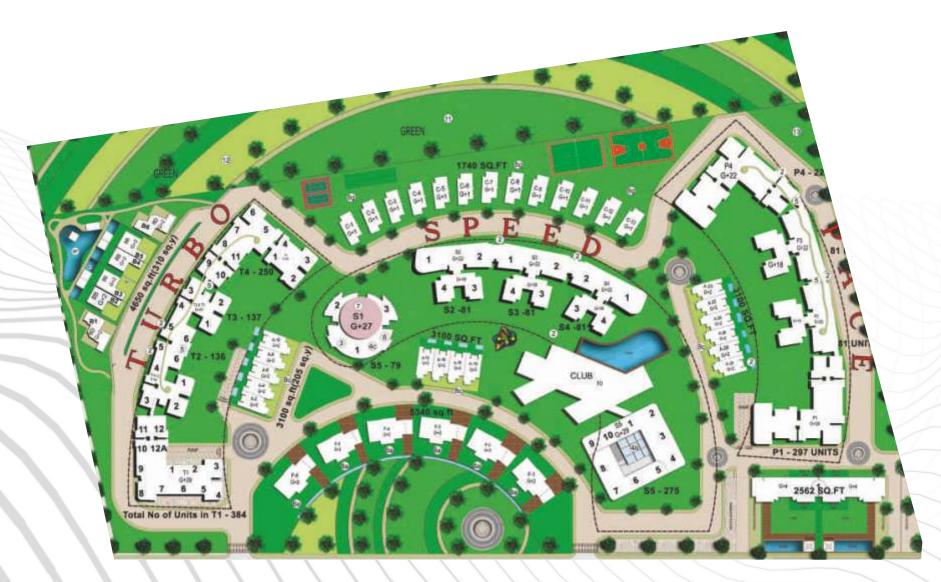

(P) LTD (NOIDA)



Confluence

(NEW DELHI)



INTERIOR CONSULTANTS (NEW DELHI)



**BLACK SMITH STUDIO INTERIORS** 



LANDSCAPE ARCHITECT S.BOSE (NEW DELHI)

ELECTRICAL CONSULTANTS

ASSOCIATE (NEW DELHI)

D.P. ARORA &



VAM CONSULTING ENGINEERS & ARCHITECTS (P) LTI Telel solution providers to Infrastructure Distlational

STRUCTURE ADVISOR

VAM CONSULTING ENGINEERS &

ARCHITECTS (P) LTD (KANPUR)

VIN ECH COMBULTANTS

STRUCTURE CONSULTANTS

VINTECH (NEW DELHI)



ENVIROCON (NEW DELHI)

Enviro-con



**ENVIRONMENT CONSULTANTS** GREEN EARTH CARE CONSULTANTS PVT. LTD. (NEW DELHI)



#### UNIQUENESS PERSONIFIED





FSI HOLDING COMPANY / LAND OWNER UPRERAPRJ6856 PARY DEVELOPERS PVT LTD

UPRERAPRJ6856 PARY DEVELOPERS PVT LTD

UPRERAPRJ6721 SOLITAIRE REAL INFRA PVT LTD



#### MASTER LAYOUT







# TOWER - T 2



#### Typical Floor Plan



LEGENDS:-UNIT - B = 1000 SQFT.

UNIT - B = 1000 SQFT. UNIT - C = 1012 SQFT. Total Unit = 136 Units 1000 SQFT. – (90 Units) 1012 SQFT. – (46 Units) 2<sup>nd</sup> to 22<sup>nd</sup> floor 1000 SQFT. – (4 Units) 1012 SQFT. – (2 Units)



## TOWER - T 3



Typical Floor Plan



LEGENDS:-

UNIT - B = 1000 SQFT.

UNIT - C = 1012 SQFT.

Total Unit = 137 Units

1000 SQFT. - (91 Units) 1012 SQFT. - (46 Units) 1st to 22nd floor

1000 SQFT. - (4 Units)

1012 SQFT. - (2 Units)





#### Ground Floor Plan



Unit - B 2 BHK - 1000 SQFT





1st Floor Plan



Unit - B 2 BHK - 1000 SQFT





2nd to 22nd Floor Plan



Unit - B 2 BHK - 1000 SQFT





Unit B - Area 1000 SQFT (Ground to 22nd Floor)





- 2 BHK
- 2 Toilet
- Balcony





Unit C - Area 1012 SQFT