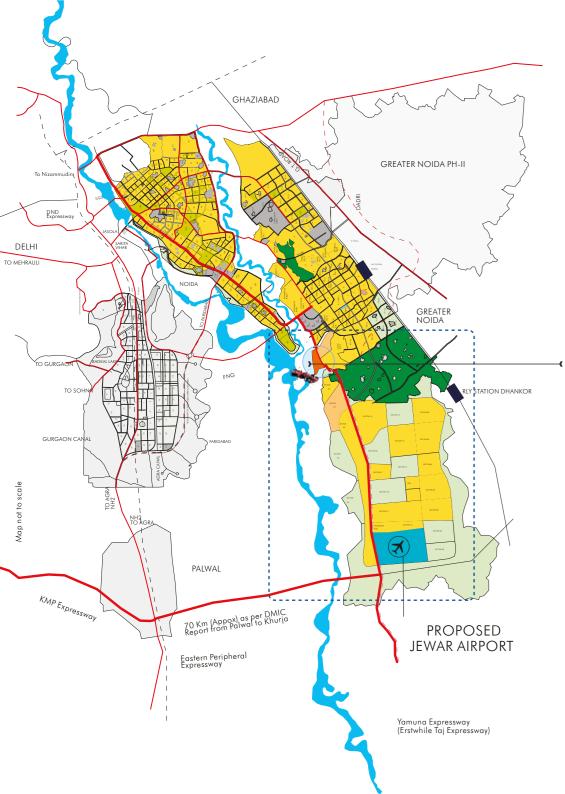

APPROVED JEWAR INTERNATIONAL AIRPORT

MONO RAIL

ISBT

DELHI - MUMBAI INDUSTRIAL CORRIDOR (DMIC)

INTERNATIONAL CRICKET STADIUM

EASTERN PERIPHERAL EXPRESSWAY

WORLD CLASS UNIVERSITIES

TECH ZONE

BUDDH INTERNATIONAL CIRCUIT

FREIGHT CORRIDOR BY INDIAN RAILWAY

HOSPITAL

765 KV POWER STATION

EDUCATIONAL HUB IN VICINITY

APPROVED METRO CONNECTIVITY

FILM CITY