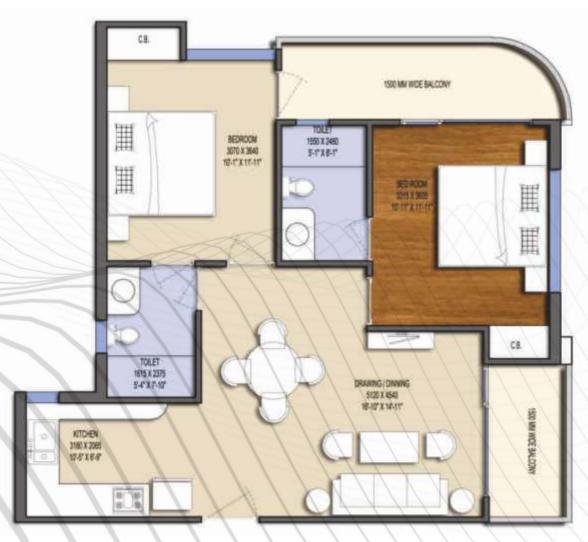

#### Ground Floor Plan

Unit - B 2 BHK - 1000 SQFT

1st Floor Plan

Unit - B 2 BHK - 1000 SQFT

2nd to 22nd Floor Plan

Unit - B 2 BHK - 1000 SQFT

Unit B - Area 1000 SQFT (Ground to 22nd Floor)

- 2 BHK
- 2 Toilet
- Balcony

Unit C - Area 1012 SQFT (Ground to 22nd Floor)

- 2 BHK
- 2 Toilet
- Balcony