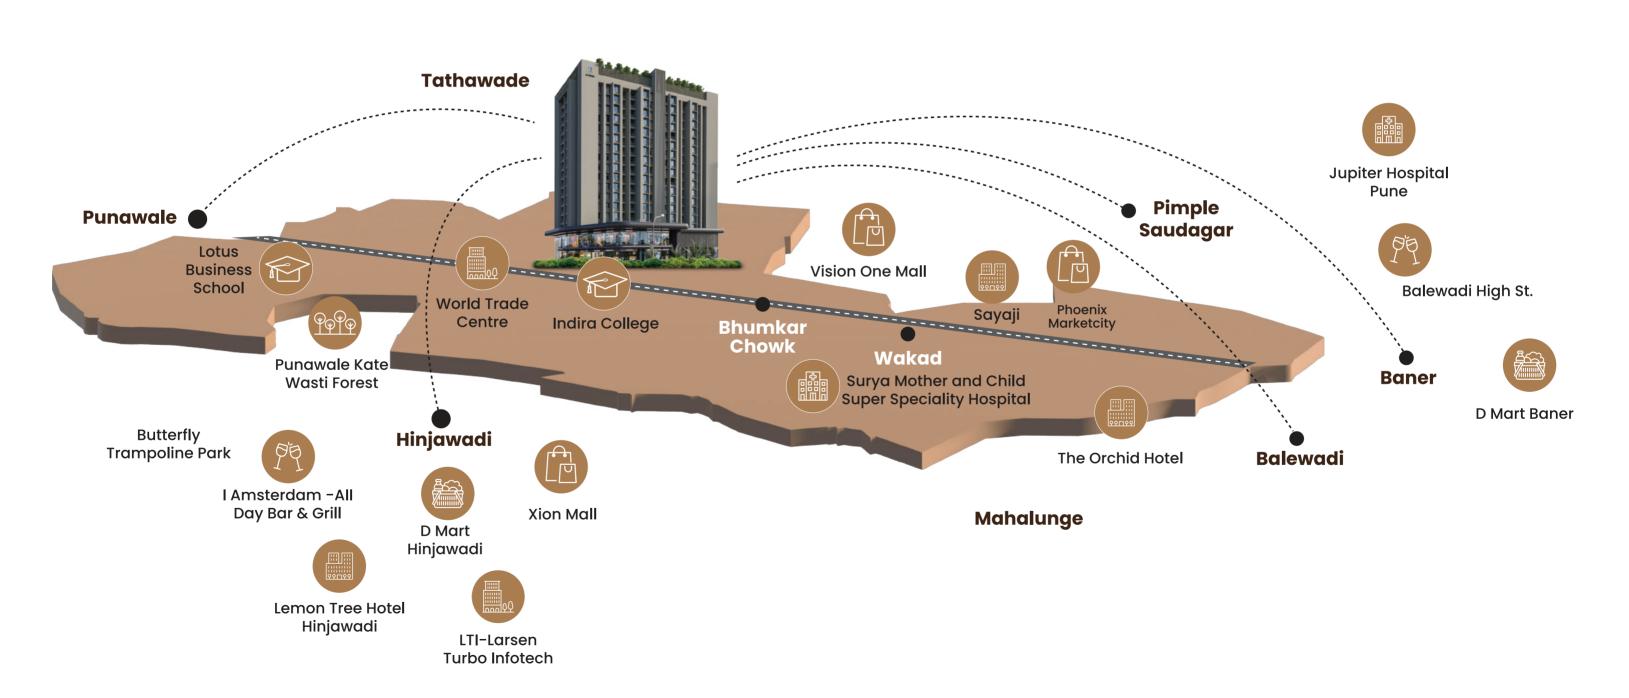

# Located at the Centre of Everything

# Wakad Next: At the heart of fastest development

What do we look for in a location? Convenience, connectivity, ease of access, lifestyle quotient, standard of life it offers, to name the most important criteria.

Now think of a location that offers it all! A location that's fast-developing, well-connected yet peaceful, where the everyday humdrum gives way to enjoyable experiences, where a demanding schedule is balanced by convenience and leisurely pursuits, where every necessity of life is just a few minutes away.

Welcome to Tathawade – Pune's next premium destination - the rise of a modern urban haven.

# Express connectivity, seamless accessibility

Being located right off the Pune-Mumbai Expressway, connectivity will be a breeze in this stellar location.

Minutes away from all major hotspots in West Pune & PCMC, La Centra changes the game with its all-accessible & well-connected location.

### **Located Right Off the Highway**

Pune-Mumbai Expressway

0 min

O Bhumkar Chowk

2 mins

O Hinjewadi

5 mins

Salewadi High Street

# Happening hotspots, happening social life

From daily essentials, shopping centers to malls & multiplexes, the location has it all. With numerous hang-out zones and a spread of quality restaurants offering international cuisines, Tathawade gives you enough reasons to step out right outside your home to indulge in various exciting experiences.

### 5 mins from Phoenix Marketcity & other malls

Phoenix Marketcity 5 mins
The Social Street 15 mins

Vision One Mall2 minsBalewadi High St. 15 mins

David Lloyd Club5 minsDecathlon2 mins

Xion Mall10 minsD-Mart10 mins

# Education hub, medical haven

Tathawade is also well-known for being a hotspot for reputed educational institutes, so your kids get the best of education when you stay in this futuristic location.

Also, with numerous world-renowned hospitals and multi-specialty clinics nearby, you know you will be in trusted hands in times of emergency or health issues.

## Close to Reputed Schools & Colleges

| 0          | JSPM                                   | 0 mins  |
|------------|----------------------------------------|---------|
| 0          | Indira College                         | 3 mins  |
| 0          | DY Patil Institute of Hotel Management | 2 mins  |
| $\bigcirc$ | Akshara International school           | 7 mins  |
| 0          | Euro Kids School                       | 10 mins |

## **Renowned Hospital Nearby**

| O Golden Care      | 5 mins O Aditya Birla Memorial | 15 mins |
|--------------------|--------------------------------|---------|
| ○ LifePoint        | 8 mins © Ruby Hall Hinjewadi   | 10 mins |
| MediPlus Specialty | 8 mins 🦁 Jupiter Hospital      | 20 mins |

Surya Mother & Child 10 mins