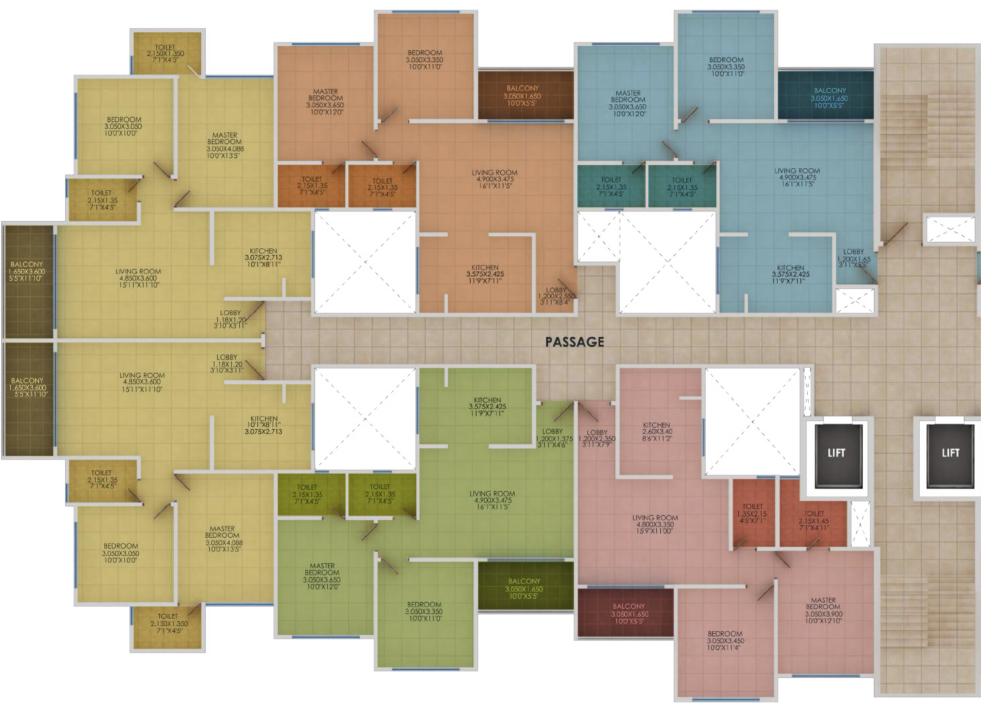

TYPICAL FLOOR PLAN
3RD TO 6TH, 8TH TO 11TH,
13TH TO 16TH FLOOR PLAN

# Spacious layouts with no dead space

Designed by expert architects, the residences are based on the zero-wastage concept & maximum space utilization.

# Spacious master bedrooms

Designed to offer utmost comfort that allows proper seclusion and privacy from the living areas.

# Wellplanned living & dining areas

Not only spacious but also functional; for enjoying family meals & entertaining party guests.