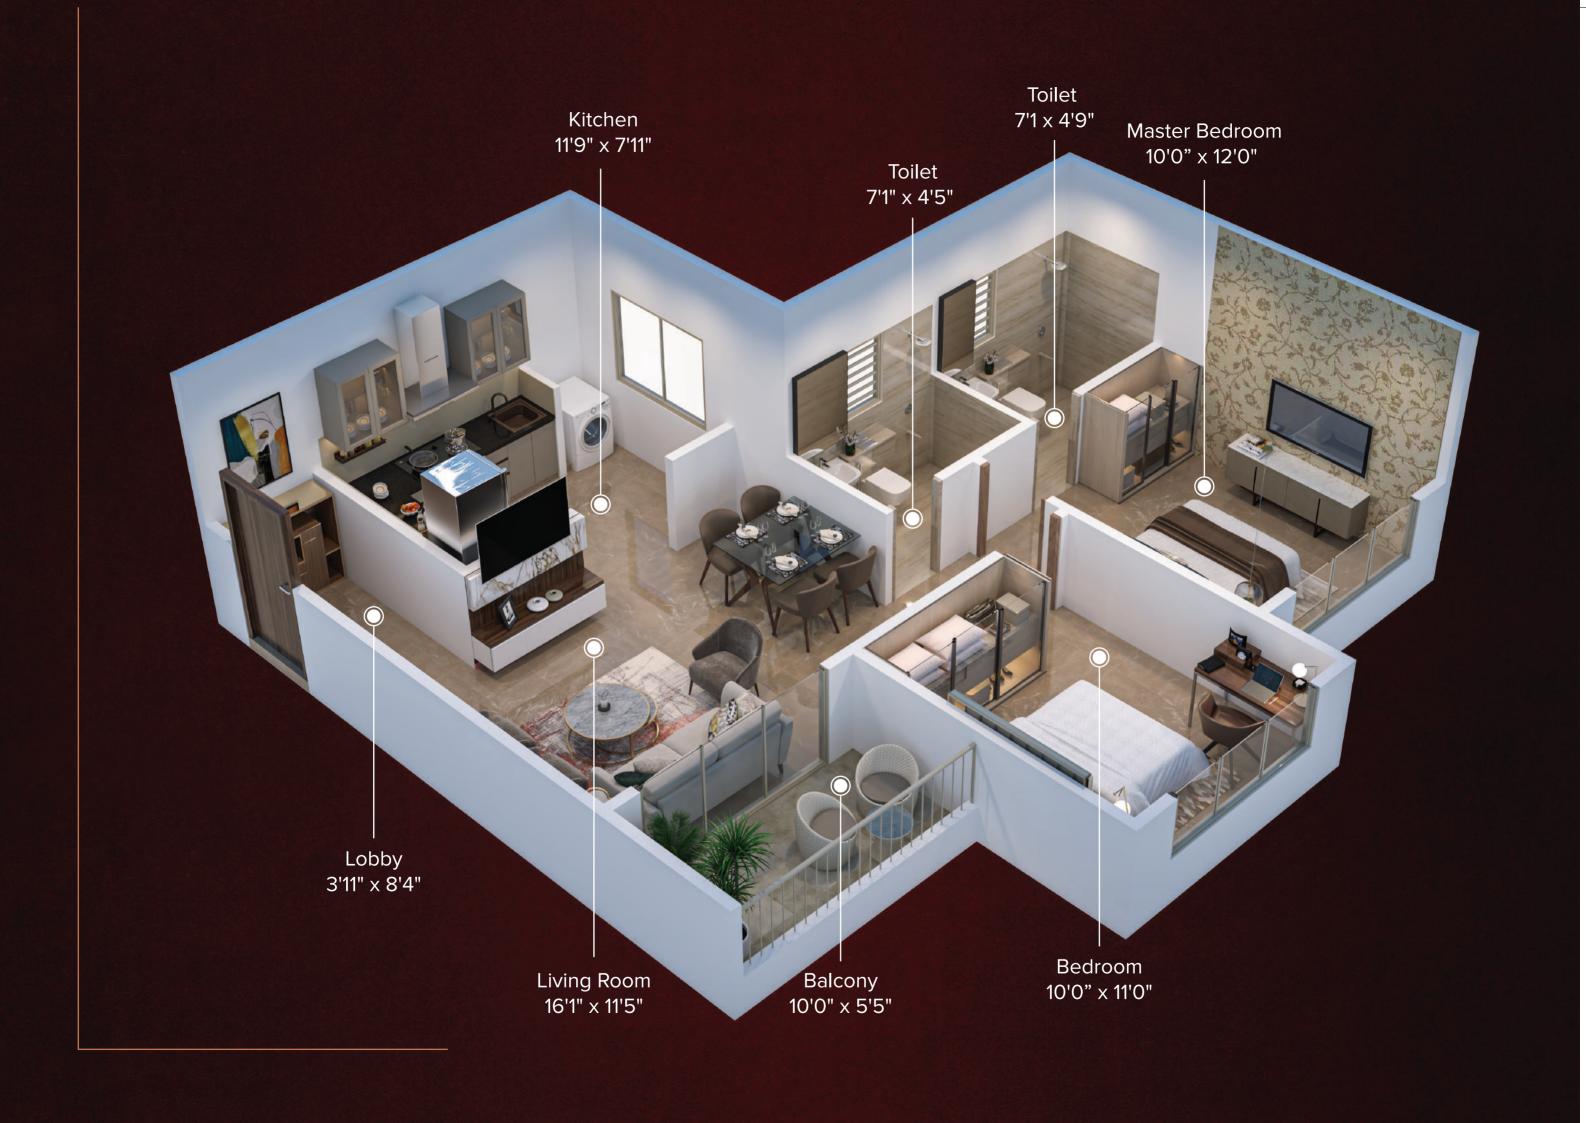

# Spacious layouts with no dead space

Designed by expert architects, the residences are based on the zero-wastage concept & maximum space utilization.

# Unobstructed cityscapes The extended balconies

The extended balconies attached to every home ensure that you enjoy unobstructed views panned out over a maximum distance.

# Ample light & ventilation

With thoughtfully designed orientation, homes here feature unique designs to maximize natural sunlight and optimize wind-flow & ventilation.

# Innovative architecture for stress-free living

The unique architecture of La Centra emphasizes the verticality of design, using it as the main approach to achieve a seamless view. Life here gives you a bigger perspective of things where quality of living takes center stage. Every square inch of space has been thoughtfully laid out, designed with perfection & optimal efficiency. This user-centric design delivers on all counts with the optimal utilization of space without falling short on functionality.