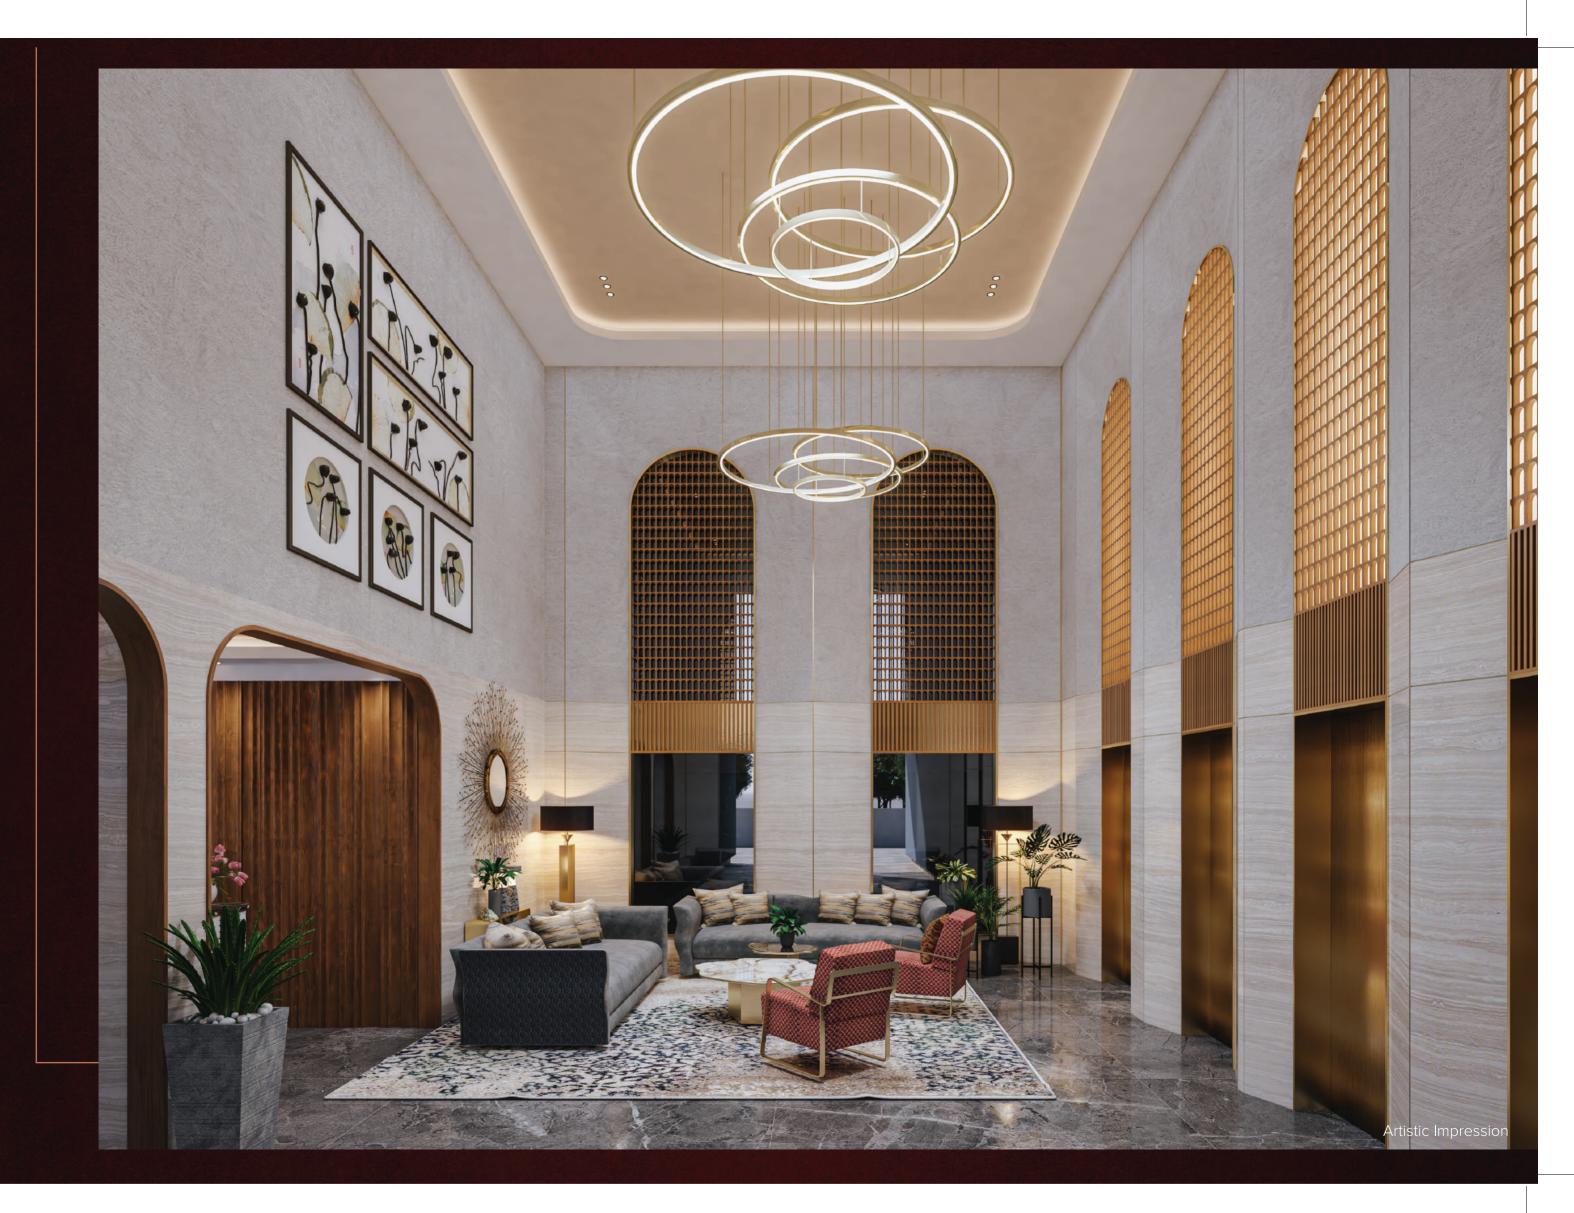

lexa-enabled home automation



Zero-wastage layouts with unobstructed views



Homes with ample ventilation & natural light

# Spacious layouts with no dead space

Designed by expert architects, the residences are based on the zero-wastage concept & maximum space utilization.



# Smart home automation features

Discover smart homes equipped with Alexa to allow full control over home appliances with simple voice commands.



# Unobstructed cityscapes The extended balconies

The extended balconies attached to every home ensure that you enjoy unobstructed views panned out over a maximum distance.



# Artistic Impression

# Ample light & ventilation

With thoughtfully designed orientation, homes here feature unique designs to maximize natural sunlight and optimize wind-flow & ventilation.



# Innovative architecture for stress-free living

The unique architecture of La Centra emphasizes the verticality of design, using it as the main approach to achieve a seamless view. Life here gives you a bigger perspective of things where quality of living takes center stage. Every square inch of space has been thoughtfully laid out, designed with perfection & optimal efficiency. This user-centric design delivers on all counts with the optimal utilization of space without falling short on functionality.













Invest In yourself with 20+ rooftop indulgences An elevated lifestyle not only means enjoying a standard of living but also consists of you having sufficient time & comfort in every aspect. Every amenity at La Centra is smartly planned in order to provide you with a complete