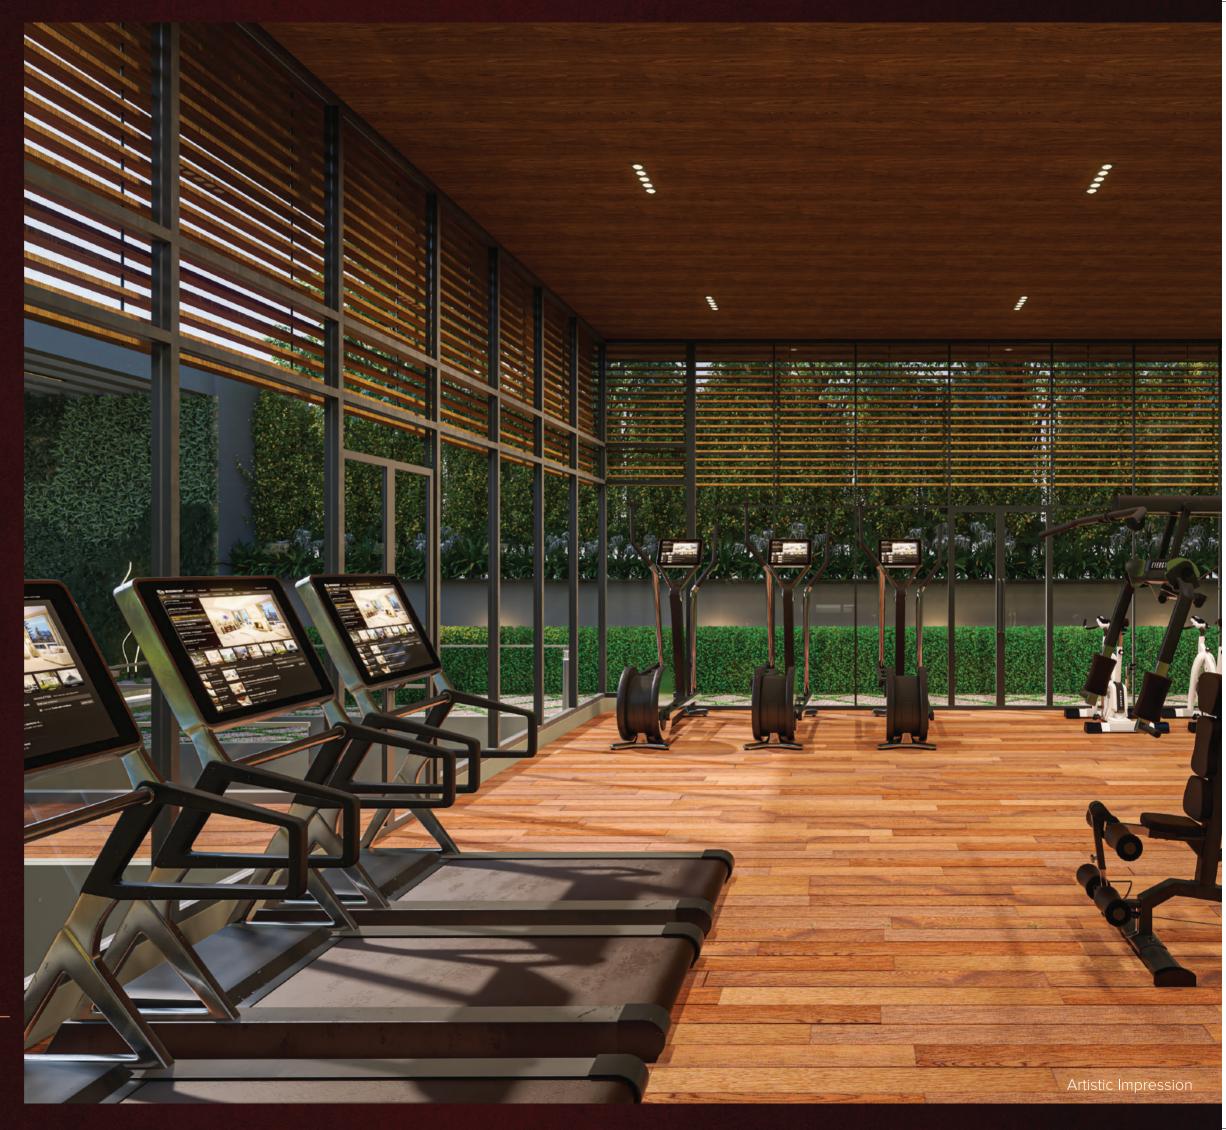

With 20+ amenities, La Centra takes care of all your lifestyle needs, right from fitness to entertainment. Thoughtfully planned to cater to the needs of all age groups, our amenities are exclusively designed for a fun & healthy lifestyle.

To double the fun, all the premium amenities are located on the rooftop. So, it's time to elevate your lifestyle to another level. Enjoy a host of exclusive indulgences at the terrace while soaking in the breathtaking view that the city has to offer.

# Designed for fitness, fun & functionality

Yoga/Aerobics/ Meditation area

Gym with modern equipment & steam sauna room

Indoor games

Jogging/walking track

Kids' play area