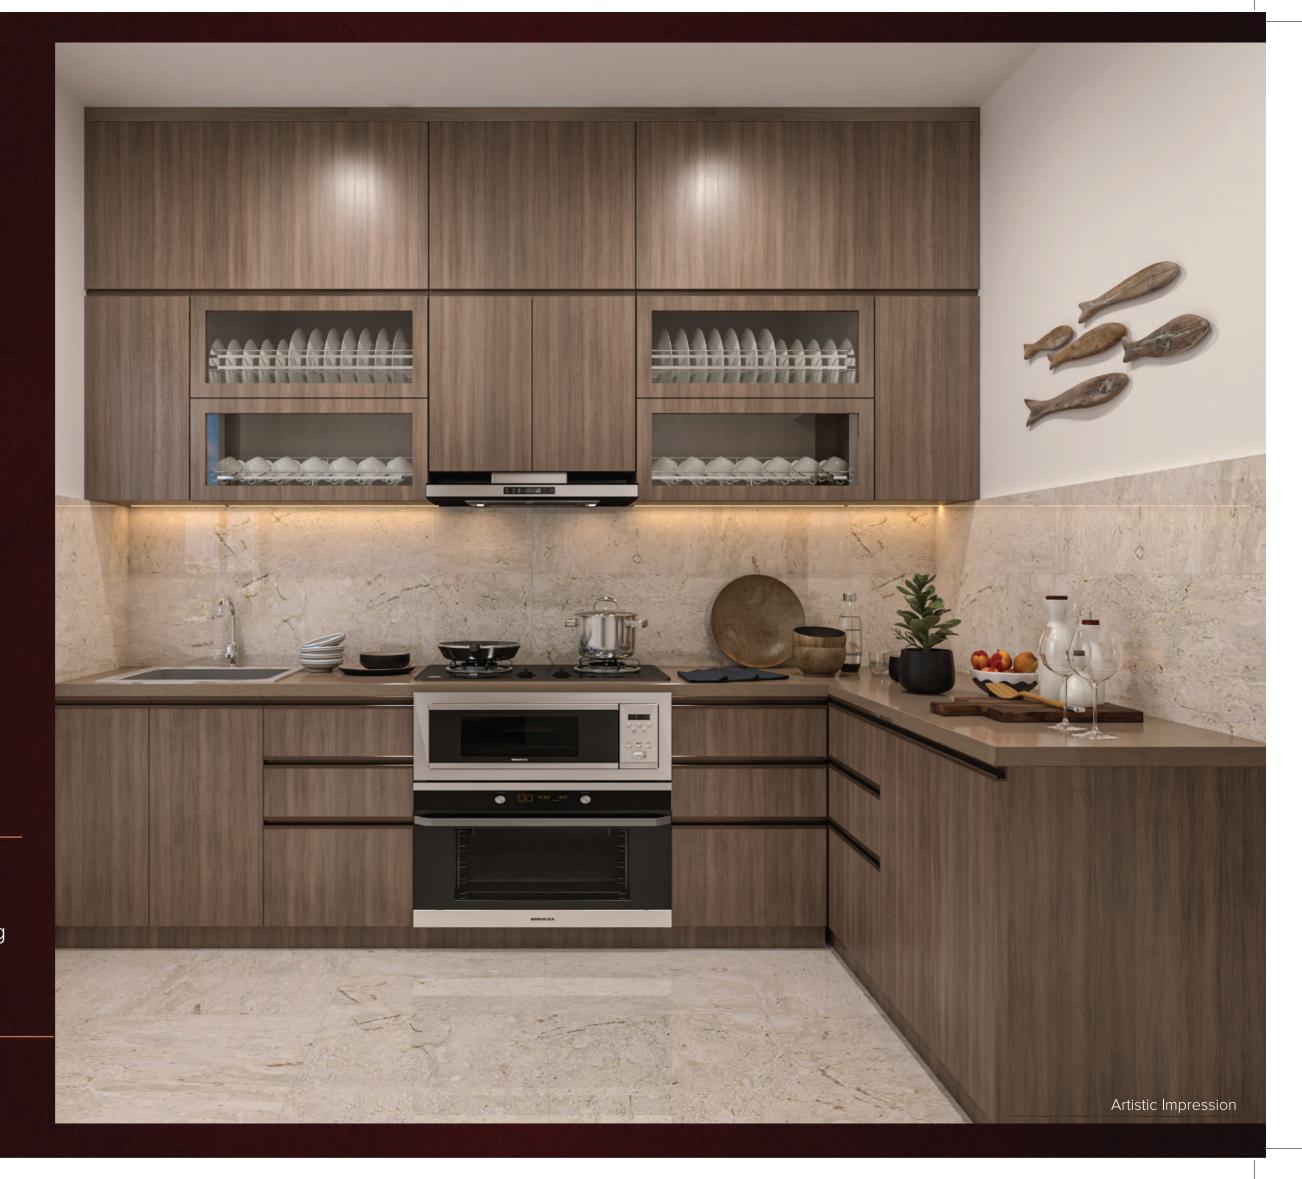

Modular kitchen with enclosed balcony

Functional designs maximized for comfortable cooking & enough space for washing & drying.

# Premium fittings of reputed make

Right from kitchen fittings, electrical fixtures to sanitaryware, every element features a premium brand.

### **KITCHEN**

- Black granite platform with Stainless Steel Sink
- Dado tiles in kitchen
- Provision for Exhaust Fan
- Provision for water purifier