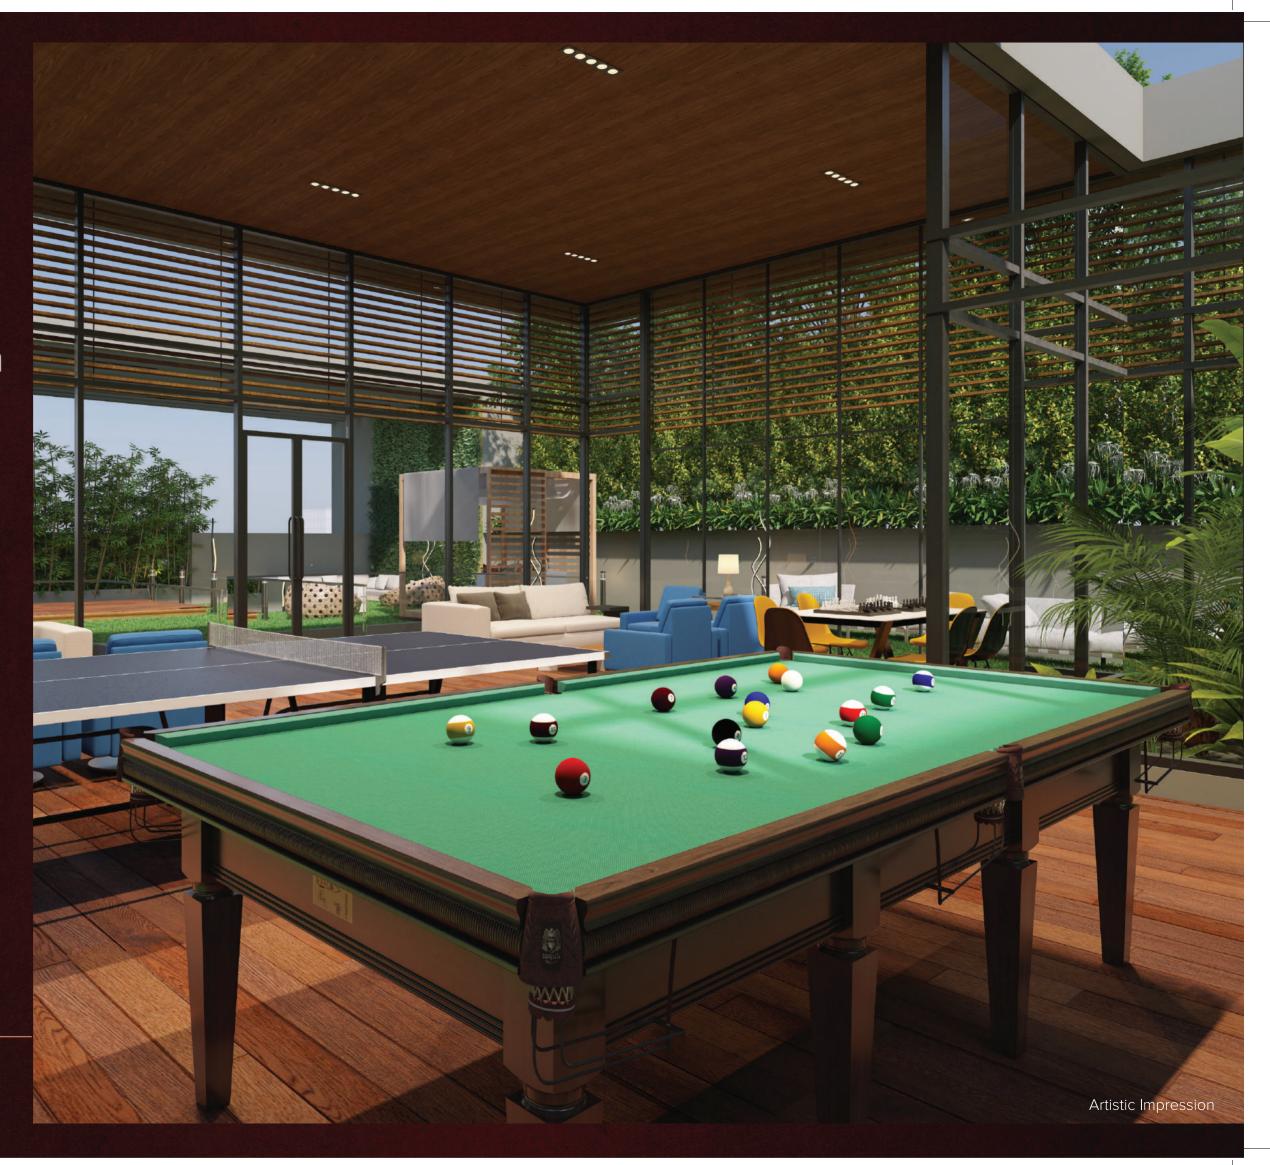

With 20+ amenities, La Centra takes care of all your lifestyle needs, right from fitness to entertainment. Thoughtfully planned to cater to the needs of all age groups, our amenities are exclusively designed for a fun & healthy lifestyle.

To double the fun, all the premium amenities are located on the rooftop. So, it's time to elevate your lifestyle to another level. Enjoy a host of exclusive indulgences at the terrace while soaking in the breathtaking view that the city has to offer.

# Designed for fitness, fun & functionality

Yoga/Aerobics/ Meditation area

Gym with modern equipment & steam sauna room

Indoor games

Jogging/walking track

Kids' play area

# Recreation

Multipurpose hall

Party lounge area

Party lawn

Senior citizen seating area

Two Jacuzzis (His & Her)

Gazebo

Kids/Plunge pool