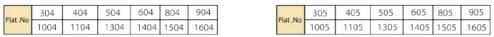

# Tower 1 - Floor Plan

| Flat .No | 306  | 406  | 506  | 606  | 806  | 906  |
|----------|------|------|------|------|------|------|
|          | 1006 | 1106 | 1306 | 1406 | 1506 | 1606 |

| Flat No. | 303  | 403  | 503  | 603  | 803  | 903  |
|----------|------|------|------|------|------|------|
| Flat .No | 1003 | 1103 | 1303 | 1403 | 1503 | 1603 |

| Flat No. | 302  | 402  | 502  | 602  | 802  | 902  |
|----------|------|------|------|------|------|------|
| FIAL INO | 1002 | 1102 | 1302 | 1402 | 1502 | 1602 |

Flat No 301 401 501 601 801 901 1001 1101 1301 1401 1501 1601