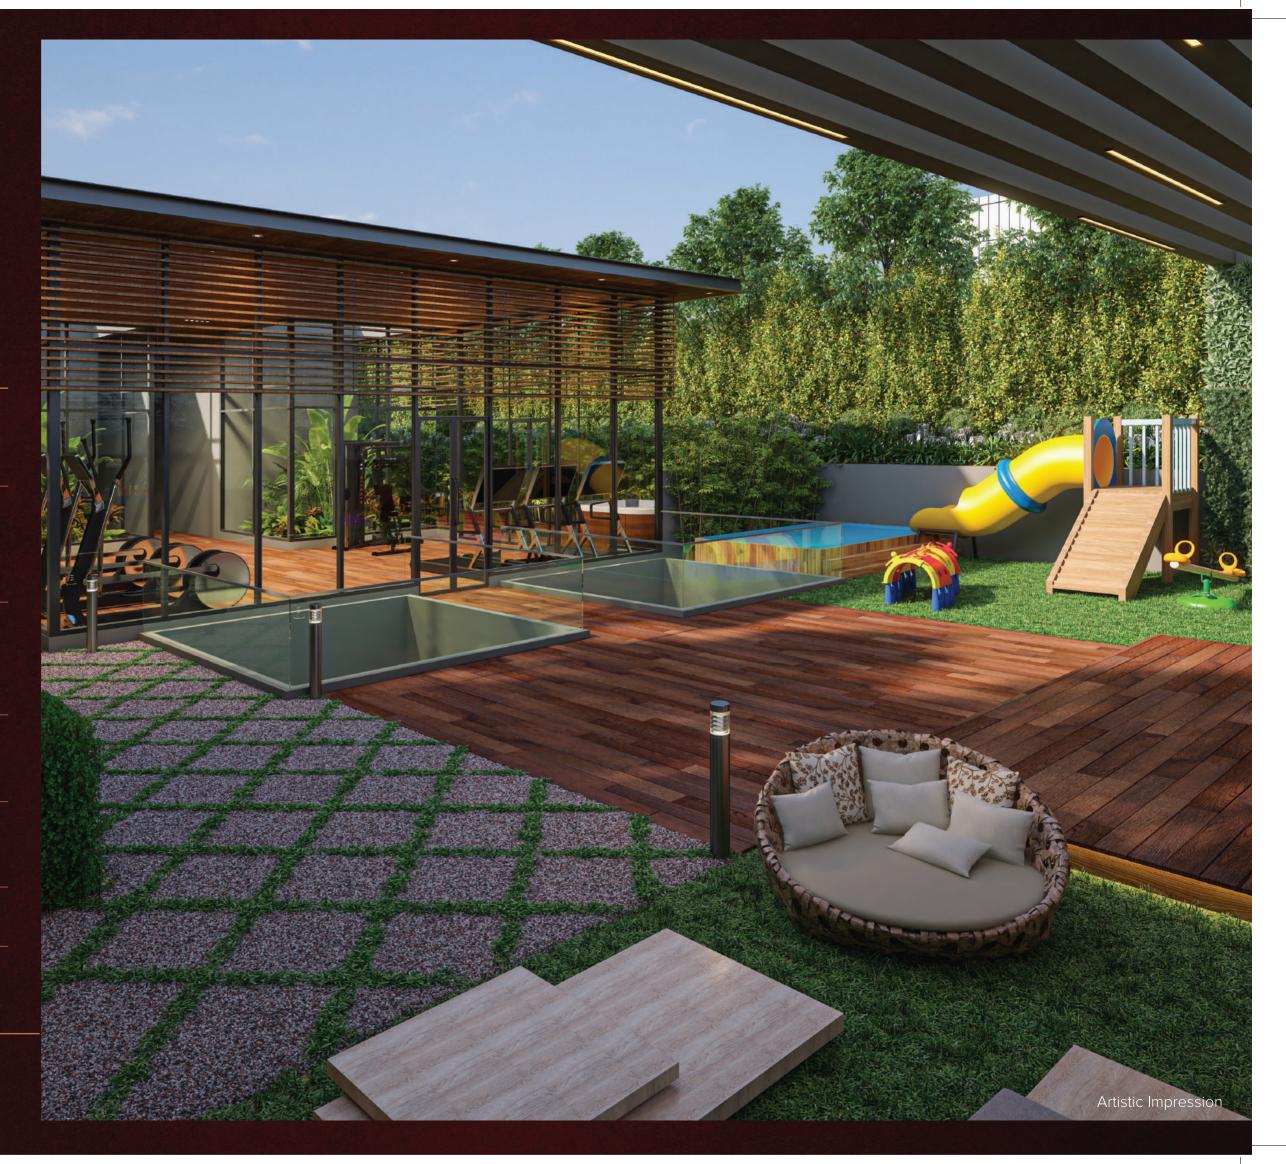

With 20+ amenities, La Centra takes care of all your lifestyle needs, right from fitness to entertainment. Thoughtfully planned to cater to the needs of all age groups, our amenities are exclusively designed for a fun & healthy lifestyle.

To double the fun, all the premium amenities are located on the rooftop. So, it's time to elevate your lifestyle to another level. Enjoy a host of exclusive indulgences at the terrace while soaking in the breathtaking view that the city has to offer.

# Designed for fitness, fun & functionality

Yoga/Aerobics/ Meditation area

Gym with modern equipment & steam sauna room

Indoor games

Jogging/walking track

Kids' play area

# Recreation

Multipurpose hall

Party lounge area

Party lawn

Senior citizen seating area

Two Jacuzzis (His & Her)

Gazebo

Kids/Plunge pool