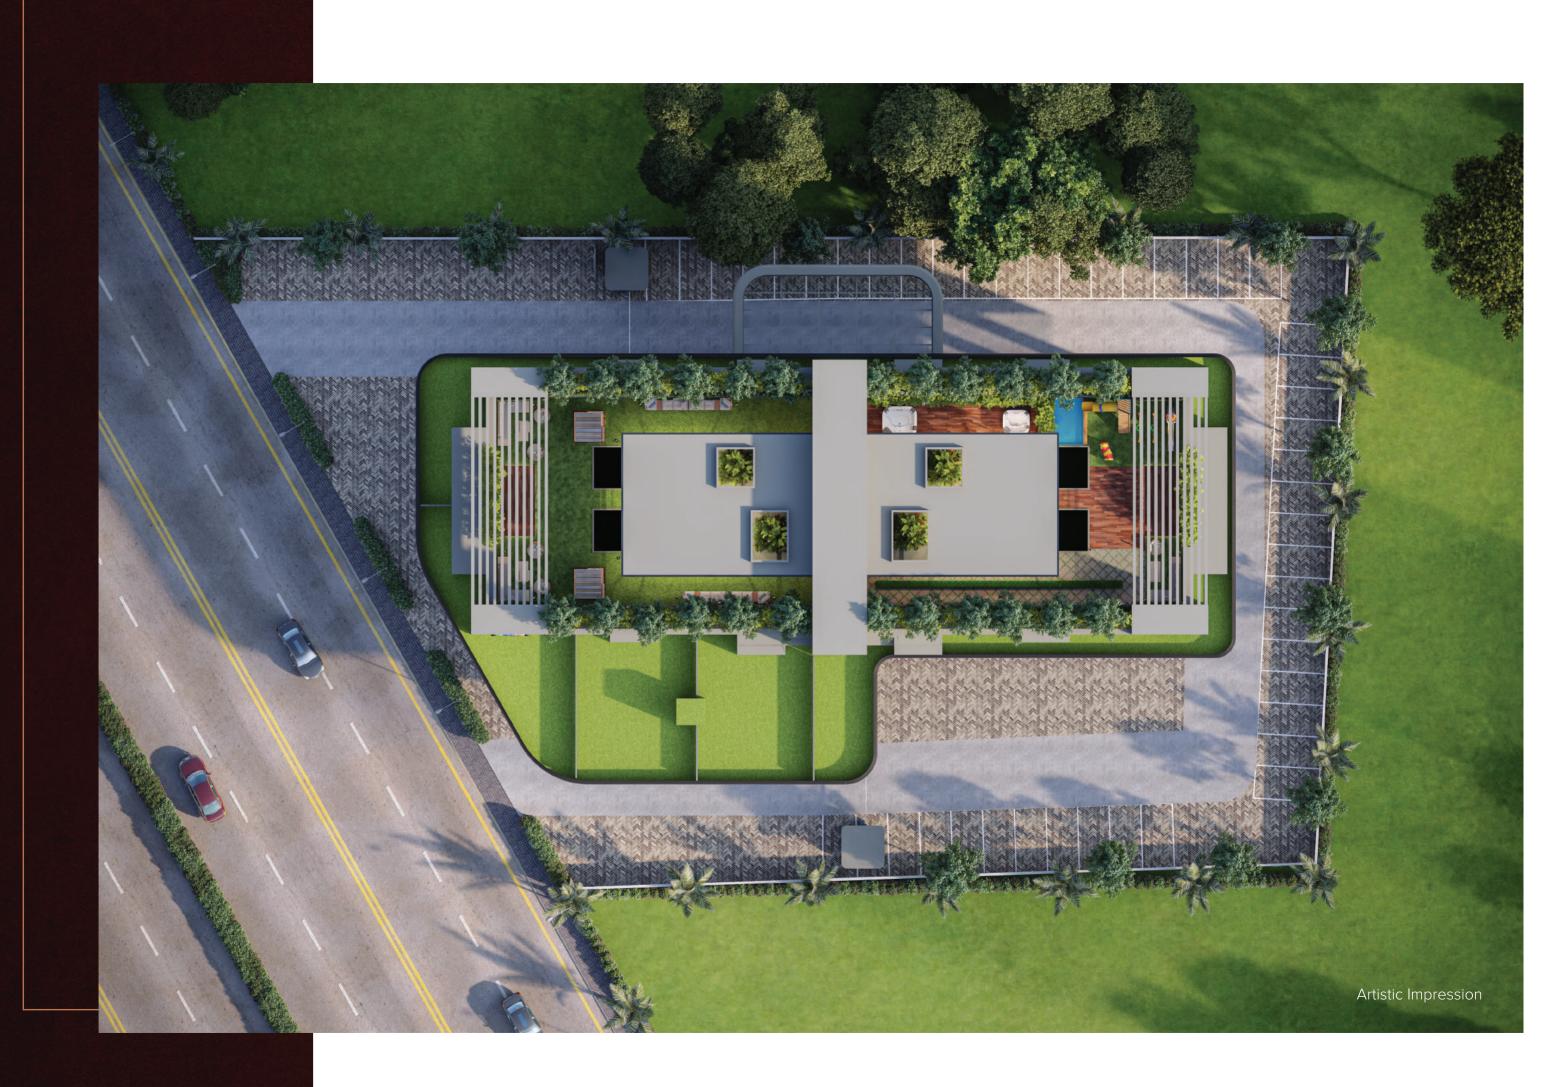

# Located at the Centre of Everything

Invest In yourself with 20+ rooftop indulgences An elevated lifestyle not only means enjoying a standard of living but also consists of you having sufficient time & comfort in every aspect. Every amenity at La Centra is smartly planned in order to provide you with a complete ecosystem for nurturing your passions.

With 20+ amenities, La Centra takes care of all your lifestyle needs, right from fitness to entertainment. Thoughtfully planned to cater to the needs of all age groups, our amenities are exclusively designed for a fun & healthy lifestyle.

To double the fun, all the premium amenities are located on the rooftop. So, it's time to elevate your lifestyle to another level. Enjoy a host of exclusive indulgences at the terrace while soaking in the breathtaking view that the city has to offer.

# Designed for fitness, fun & functionality

Yoga/Aerobics/ Meditation area

Gym with modern equipment & steam sauna room

Indoor games

Jogging/walking track

Kids' play area

# Recreation

Multipurpose hall

Party lounge area

Party lawn

Senior citizen seating area

Two Jacuzzis (His & Her)

Gazebo

Kids/Plunge pool

Designer lobby

# Essentials

Internal paved and concrete roads

Generator backup for common area & passages

Underground and overhead tanks fo water storage

Solar water heating system

CCTV cameras for common areas

Fire-fighting system