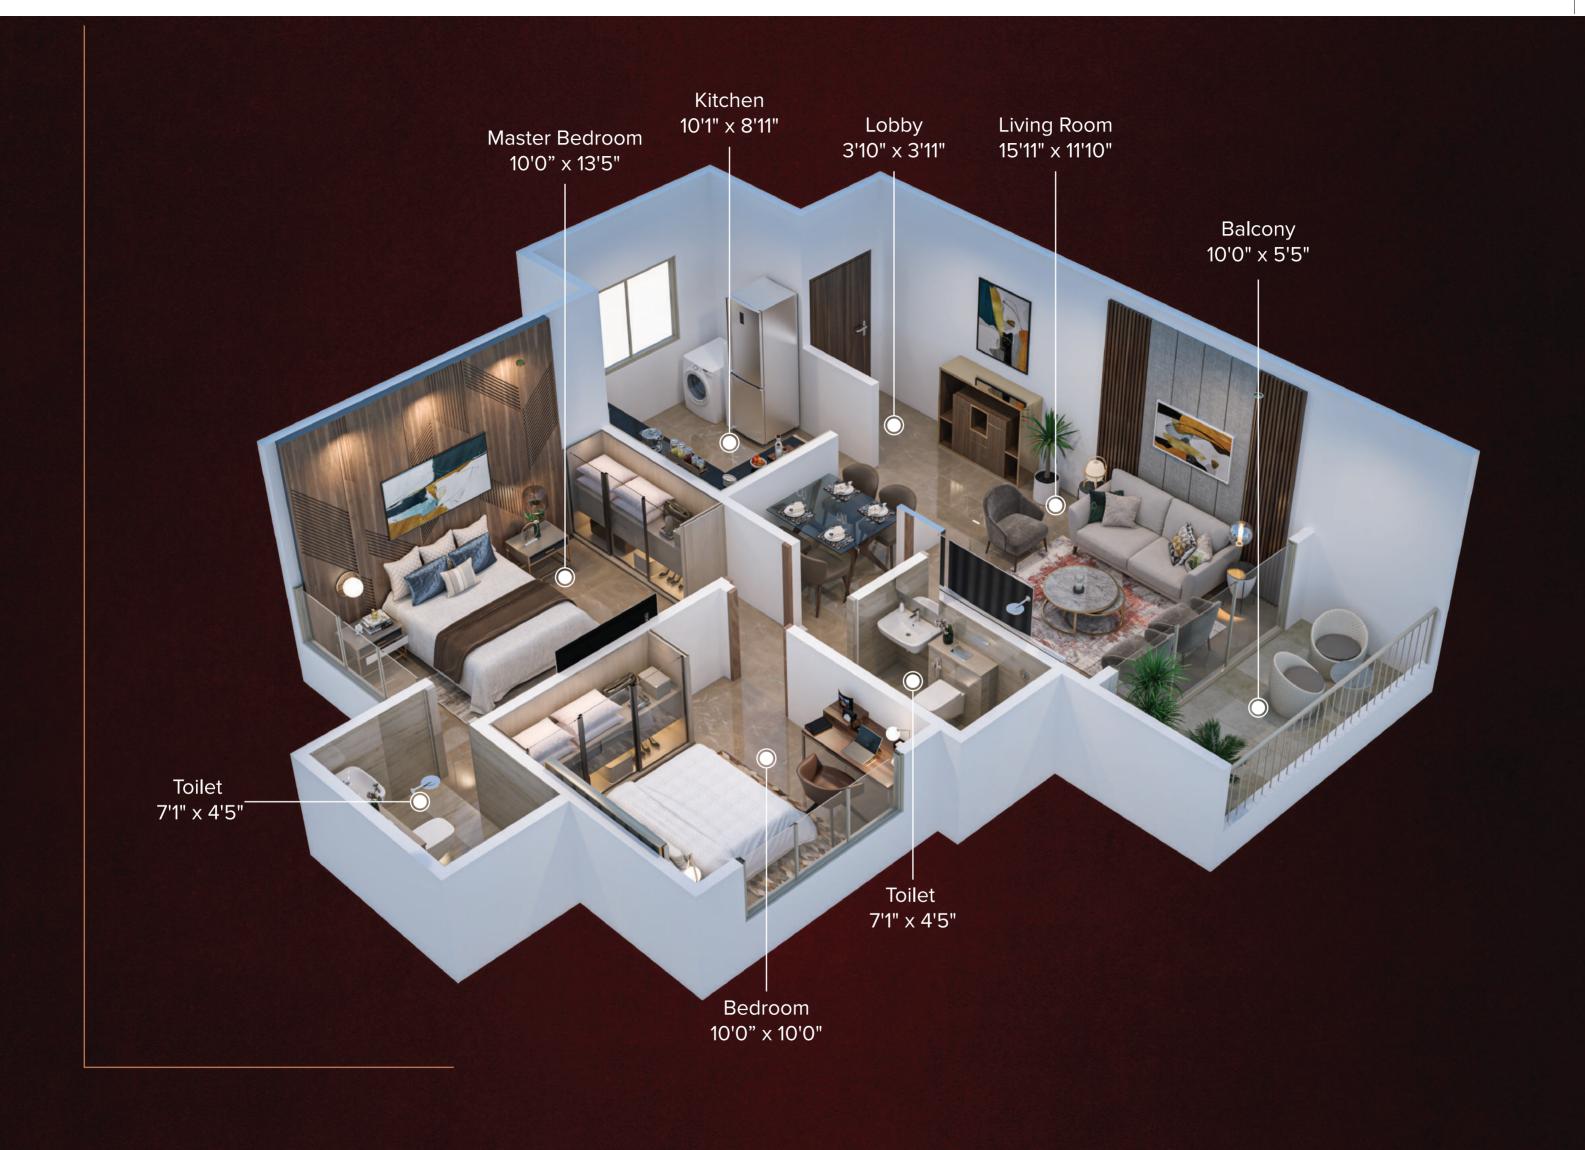

# Spacious layouts with no dead space

Designed by expert architects, the residences are based on the zero-wastage concept & maximum space utilization.

# Unobstructed cityscapes The extended balconies

The extended balconies attached to every home ensure that you enjoy unobstructed views panned out over a maximum distance.

# Ample light & ventilation

With thoughtfully designed orientation, homes here feature unique designs to maximize natural sunlight and optimize wind-flow & ventilation.

# Innovative architecture for stress-free living

The unique architecture of La Centra emphasizes the verticality of design, using it as the main approach to achieve a seamless view. Life here gives you a bigger perspective of things where quality of living takes center stage. Every square inch of space has been thoughtfully laid out, designed with perfection & optimal efficiency. This user-centric design delivers on all counts with the optimal utilization of space without falling short on functionality.