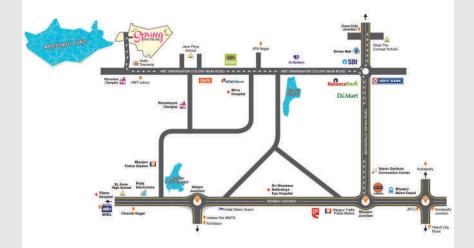

#### **LOCATION MAP**

(NOT TO SCALE)

#### WITHIN EASY REACH

#### **SCHOOLS**

Sentia Global School - 3 mins Vikas Concept School - 5 mins Oakridge International - 10 mins Delhi Public School - 10 mins Creek International - 10 mins

#### **MALLS**

Sriven Mall - 3 mins
GSM Mall - 10 mins
Manjeera Mall - 15 mins
Forum Sujana Mall - 15 mins
Sarath City Capital Mall,
Kondapur - 20 mins

#### **HOSPITALS**

Mirra Hospital - 3 mins Vijaya Hospital - 10 mins Shankar Nethralaya - 10 mins SLG Hospitals - 15 mins Malla Reddy Hospital - 25 mins Usha Mullapudi Hospital - 30 mins

#### **PUBLIC PLACES**

Miyapur Metro Terminus - 5 mins Miyapur Bus Stand - 10 mins BHEL Private Bus Stand - 10 mins Lingampally Rail Station - 15 mins RGIA, Shamshabad - 45 mins