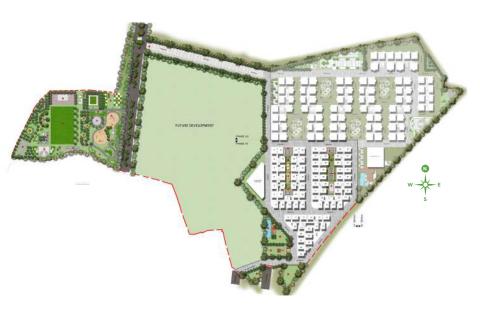

#### **MASTER PLAN**

#### **LEGEND**

- 1. LADIES KITTY CORNER
- 2. SR. LADIES KITTY CORNER
- 3. WORK FROM THE PARK
- 4. SR. CITIZENS CHIT CHAT CORNER
- 5. START-UP CORNER FOR YOUNG TURKS
- 6. HAMMOCK CORNER
- 7. SENSORY PATHWAY
- 8. INFINITY WALK
- 9. YOGA LAWNS
- 10. FRANGIPANI COURT
- 11. PETS PARK
- 12. AMPHITHEATRE
- 13. TENNIS COURT
- 14. CRICKET NETS
- 15. CHILDREN'S PLAY AREA
- 16. SKATING RINK

- 17. OUTDOOR GYM
- 18. JUICE CORNER
- 19. VOLLEYBALL COURT
- 20. MULTIPURPOSE FIELD
- 21. YOUNG KIDS HANGOUT CORNER &
  - HALF BASKETBALL COURT
- 22. ENTRANCE PLAZA
- 23. MINI GARDEN
- 24. SEATING PLAZA
- 25. BADMINTON COURT
- 26. YOGA LAWN
- 27. KIDS PLAY AREA
- 28. LAWN
- 29. GAZEBO
- 30. SWIMMING POOL
- 31. DECK