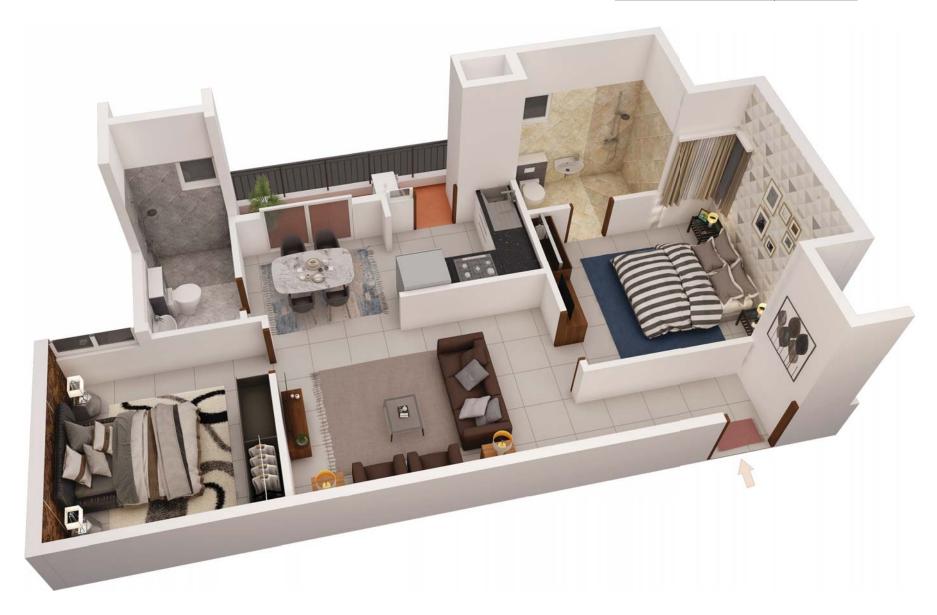

# TYPICAL UNIT PLANS 2 BHK COMFORT

| Typical Carpet Area   | 536 - 548 sq. ft. |  |  |
|-----------------------|-------------------|--|--|
| Typical Useable Area  | 573 - 595 sq. ft. |  |  |
| Typical Saleable Area | 888 - 907 sq. ft. |  |  |

# TYPICAL UNIT PLANS 2 BHK GRAND

| Typical Carpet Area   | 544 - 562 sq. ft. |  |  |
|-----------------------|-------------------|--|--|
| Typical Useable Area  | 591 - 600 sq. ft. |  |  |
| Typical Saleable Area | 912 - 923 sq. ft. |  |  |

# TYPICAL UNIT PLANS 2 BHK LUX

| Typical Carpet Area   | 576 sq. ft. |
|-----------------------|-------------|
| Typical Useable Area  | 618 sq. ft. |
| Typical Saleable Area | 944 sq. ft. |

PROVIDENT®