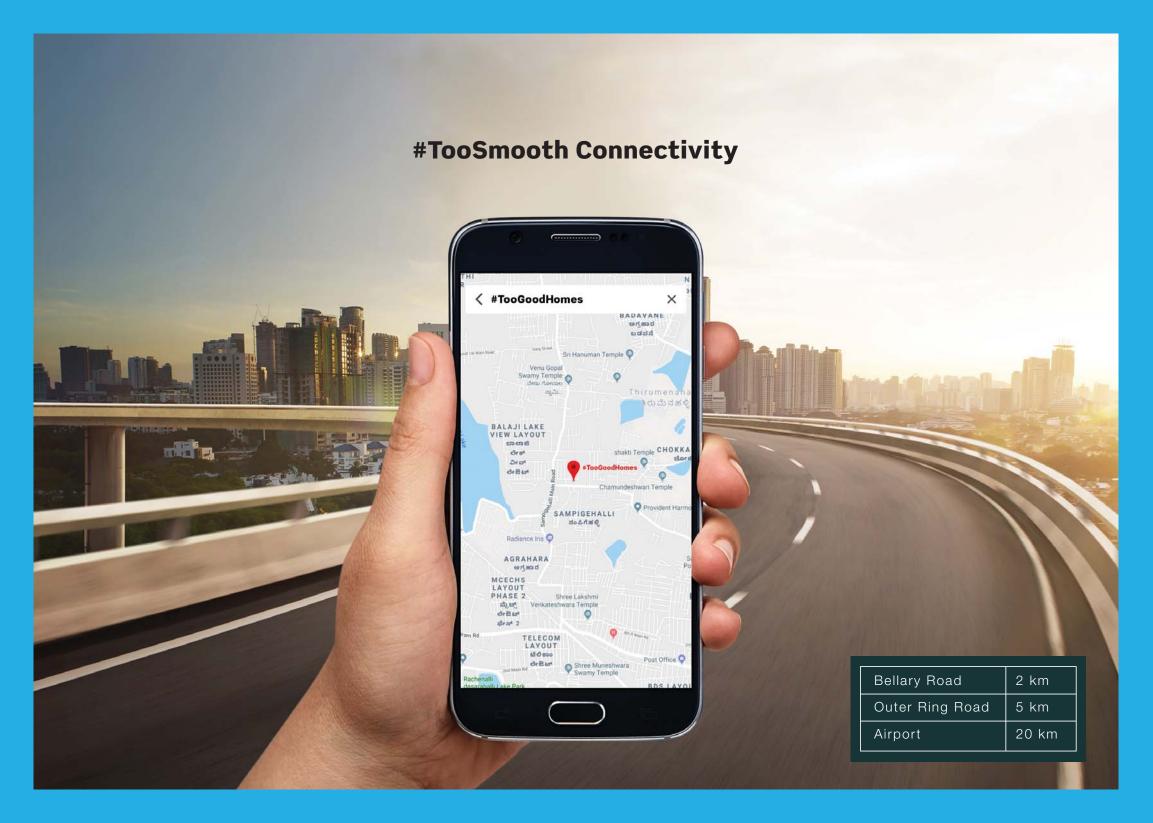

#### **#TooSmooth Connectivity**

2 km to Bellary Road,5 km to Outer Ring Road,20 km to Airport