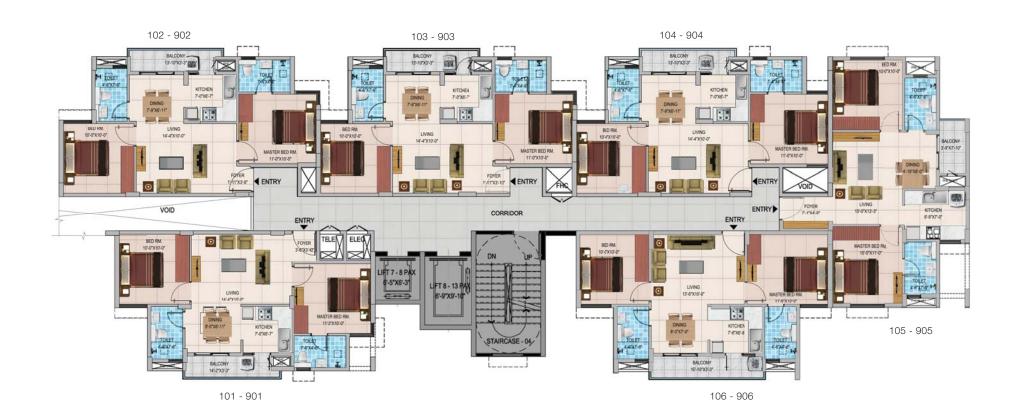

#### **TYPICAL FLOOR PLANS**

BASEMENT + STILT + 9 FLOORS

# WING D

| Series    | Apartment<br>Type | Carpet<br>Area | Usable<br>Area | SBA | PLU           |
|-----------|-------------------|----------------|----------------|-----|---------------|
| 101 - 901 | 2 BHK Grand       | 554            | 596            | 917 | Premium       |
| 102 - 902 | 2 BHK Comfort     | 547            | 589            | 903 | Super Premium |
| 103 - 903 | 2 BHK Comfort     | 547            | 588            | 905 | Super Premium |
| 104 - 904 | 2 BHK Comfort     | 538            | 580            | 892 | Super Premium |
| 105 - 405 | 2 BHK Grand       | 562            | 591            | 917 | Classic       |
| 505 - 905 | 2 BHK Grand       | 562            | 591            | 917 | Super Premium |
| 106 - 906 | 2 BHK Comfort     | 543            | 595            | 906 | Premium       |