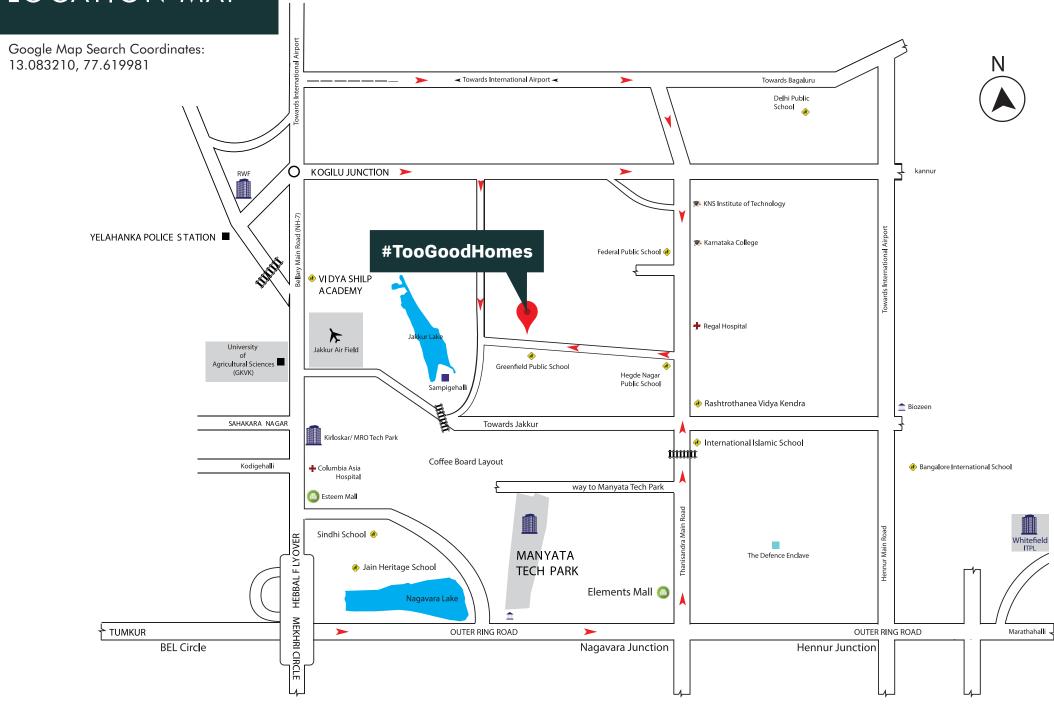

### LOCATION MAP

#### **#TooEasy Commute**

4 km to Manyata Tech Park, 20 min from KIADB, 20 min from Karle town centre SEZ

#### **#TooClose Conveniences**

Opp. Greenfield Public School, 2 km to Regal Hospital, 10 min to Elements Mall

#### **#TooSmooth Connectivity**

2 km to Bellary Road,5 km to Outer Ring Road,20 km to Airport