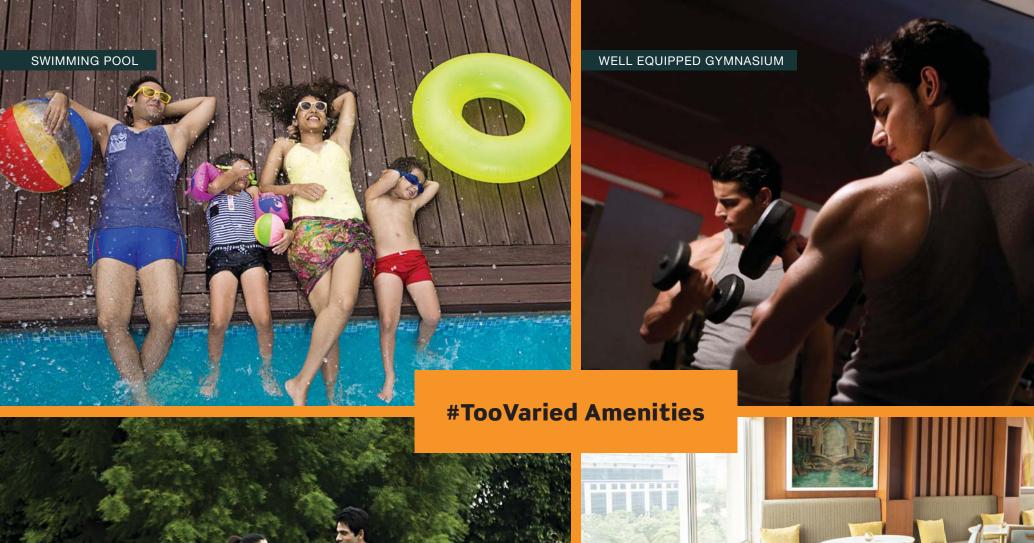

#### **#TooVaried Amenities**

Modern clubhouse, gym, pool, badminton court & a terrace hangout

# CLUBHOUSE

- A. GYM
- B. MULTIPURPOSE HALL
- C. SWIMMING POOL & CHANGE ROOMS
- D. MEDITATION/ELDER'S CORNER ON TERRACE