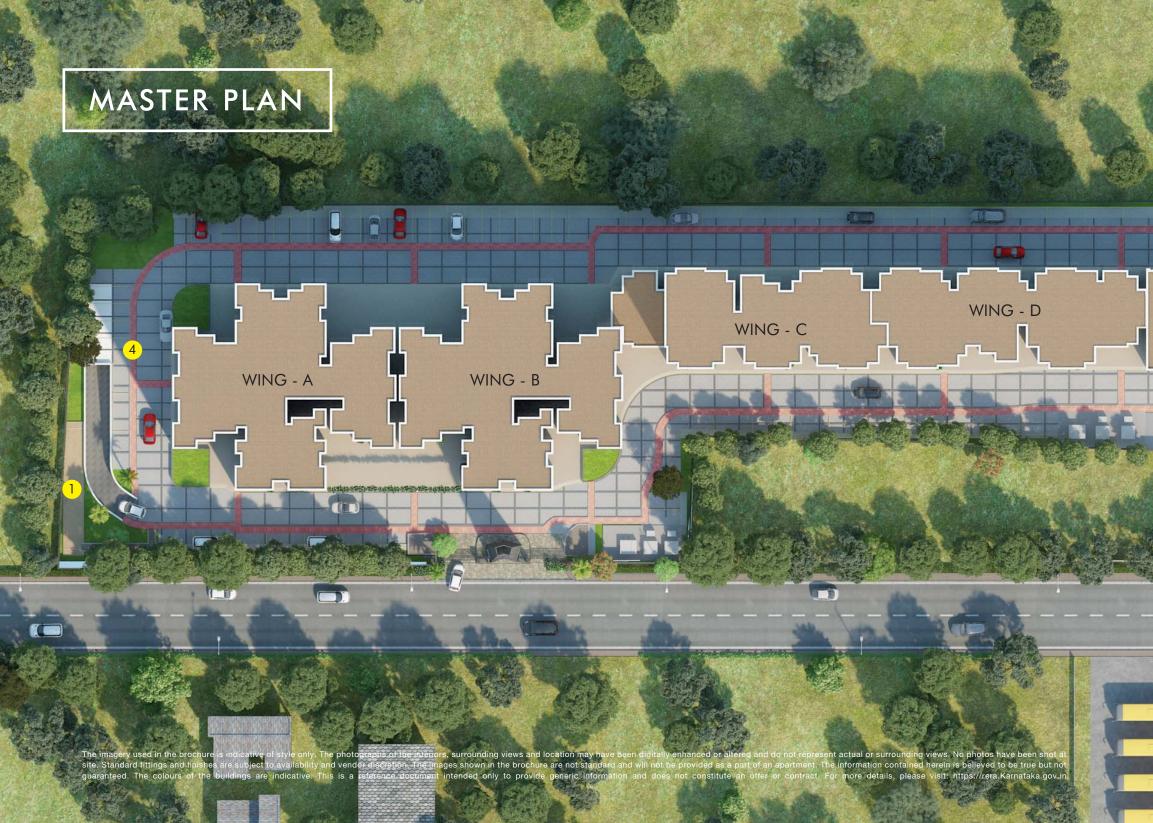

|        |
|                | Greenfield Public School             | 0 km   |
| SCHOOLS        | Federal Public School                | 3 km   |
|                | Wisdom Montford International School | 3.5 km |
|                | LA International School              | 4.9 km |
|                | Kensri School                        | 5.5 km |
|                |                                      |        |

# **#TooEasy Commute**

| IT PARKS | Manyata Tech Park   | 4 km   |
|----------|---------------------|--------|
|          | Karle SEZ           | 6 km   |
|          | Kirloskar Tech Park | 7.5 km |
|          | KIADB Hardware Park | 15 km  |
|          | Bagmane TechPark    | 17 km  |

\*All the distances mentioned here are approximate values





### SPORTS FACILITIES

- 1. CRICKET PITCH
- 2. BADMINTON COURT
- 3. HALF BASKET BALL COURT
- 4. JOGGING TRACK
- 5. CHILDREN'S PLAY AREA

# CLUBHOUSE

- A. GYM
- B. MULTIPURPOSE HALL
- C. SWIMMING POOL & CHANGE ROOMS
- D. MEDITATION/ELDER'S CORNER ON TERRACE

# OTHER FACILITIES

- A. CAR WASH POINTS
- B. CAR CHARGING POINTS



JOGGING TRACK









### **#TooGood Apartments**

#### **TYPICAL FLOOR PLANS**

BASEMENT + STILT + 9 FLOORS

# WING A

| Apartment<br>Type | Carpet<br>Area                                                                                        | Usable<br>Area