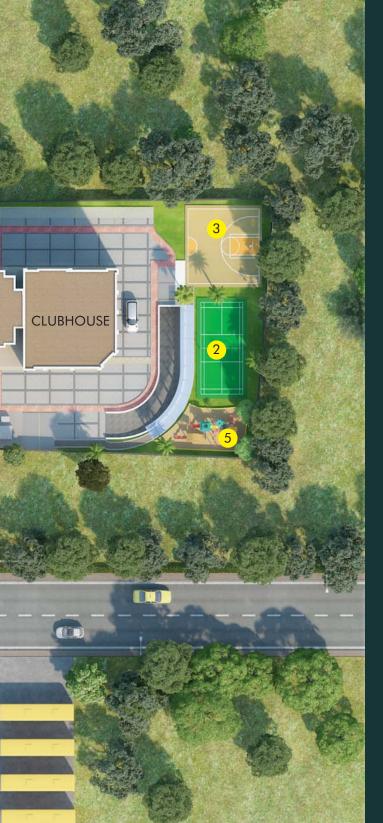

### SPORTS FACILITIES

- 1. CRICKET PITCH
- 2. BADMINTON COURT
- 3. HALF BASKET BALL COURT
- 4. JOGGING TRACK
- 5. CHILDREN'S PLAY AREA

# CLUBHOUSE

- A. GYM
- B. MULTIPURPOSE HALL
- C. SWIMMING POOL & CHANGE ROOMS
- D. MEDITATION/ELDER'S CORNER ON TERRACE