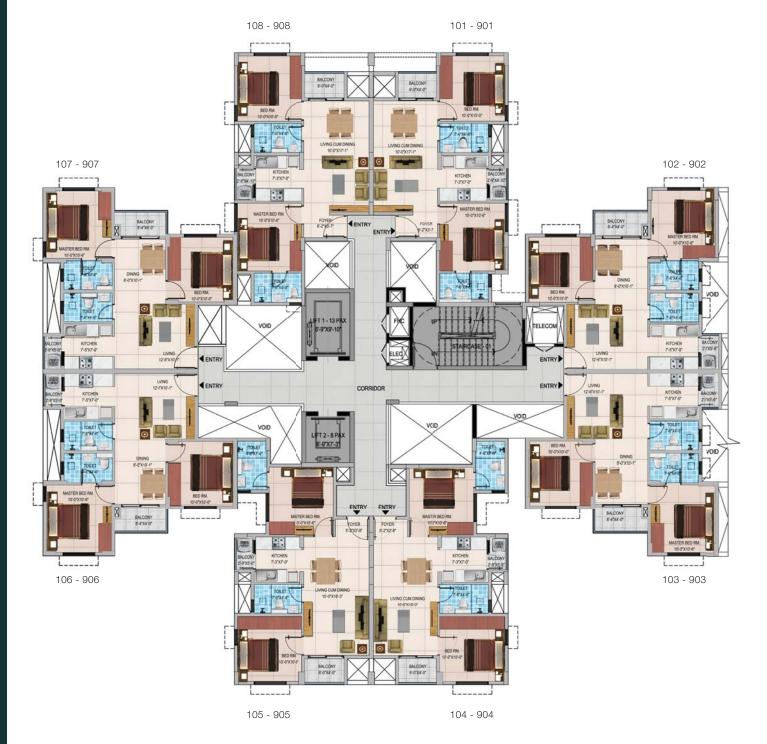

#### **TYPICAL FLOOR PLANS**

BASEMENT + STILT + 9 FLOORS

# WING C

| Series    | Apartment<br>Type | Carpet<br>Area | Usable<br>Area | SBA | PLU           |
|-----------|-------------------|----------------|----------------|-----|---------------|
| 101 - 901 | 2 BHK Comfort     | 547            | 589            | 907 | Premium       |
| 102 - 902 | 2 BHK Lux         | 576            | 618            | 944 | Premium       |
| 103 - 903 | 2 BHK Comfort     | 543            | 595            | 907 | Premium       |
| 104 - 904 | 2 BHK Comfort     | 543            | 595            | 903 | Premium       |
| 105 - 605 | 2 BHK Grand       | 544            | 600            | 923 | Super Premium |
| 106 - 906 | 2 BHK Comfort     | 548            | 590            | 903 | Super Premium |

# WING D

| Series    | Apartment<br>Type | Carpet<br>Area | Usable<br>Area | SBA | PLU           |
|-----------|-------------------|----------------|----------------|-----|---------------|
| 101 - 901 | 2 BHK Grand       | 554            | 596            | 917 | Premium       |
| 102 - 902 | 2 BHK Comfort     | 547            | 589            | 903 | Super Premium |
| 103 - 903 | 2 BHK Comfort     | 547            | 588            | 905 | Super Premium |
| 104 - 904 | 2 BHK Comfort     | 538            | 580            | 892 | Super Premium |
| 105 - 405 | 2 BHK Grand       | 562            | 591            | 917 | Classic       |
| 505 - 905 | 2 BHK Grand       | 562            | 591            | 917 | Super Premium |
| 106 - 906 | 2 BHK Comfort     | 543            | 595            | 906 | Premium       |