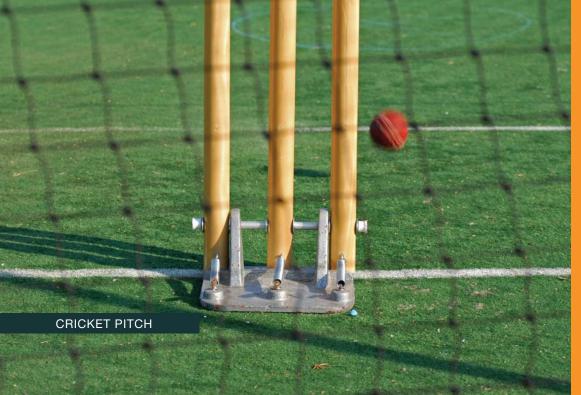

### SPORTS FACILITIES

- 1. CRICKET PITCH
- 2. BADMINTON COURT
- 3. HALF BASKET BALL COURT
- 4. JOGGING TRACK
- 5. CHILDREN'S PLAY AREA