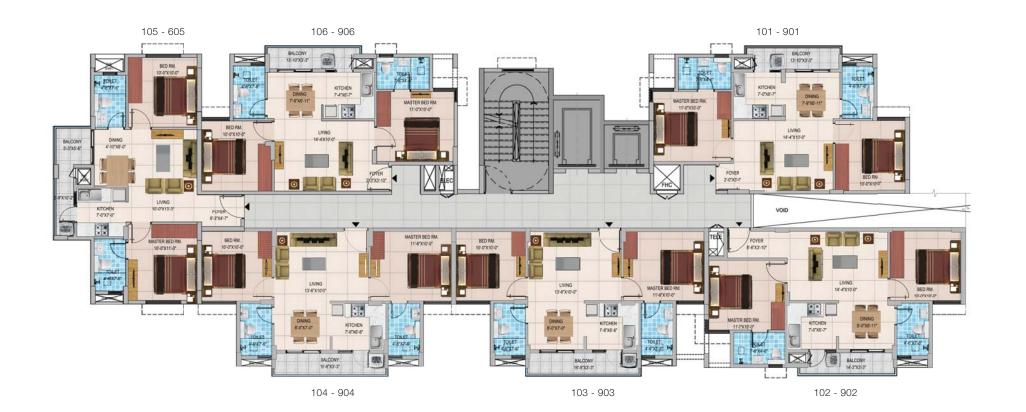

#### **TYPICAL FLOOR PLANS**

BASEMENT + STILT + 9 FLOORS

# WING C

| Series    | Apartment<br>Type | Carpet<br>Area | Usable<br>Area | SBA | PLU           |
|-----------|-------------------|----------------|----------------|-----|---------------|
| 101 - 901 | 2 BHK Comfort     | 547            | 589            | 907 | Premium       |
| 102 - 902 | 2 BHK Lux         | 576            | 618            | 944 | Premium       |
| 103 - 903 | 2 BHK Comfort     | 543            | 595            | 907 | Premium       |
| 104 - 904 | 2 BHK Comfort     | 543            | 595            | 903 | Premium       |
| 105 - 605 | 2 BHK Grand       | 544            | 600            | 923 | Super Premium |
| 106 - 906 | 2 BHK Comfort     | 548            | 590            | 903 | Super Premium |