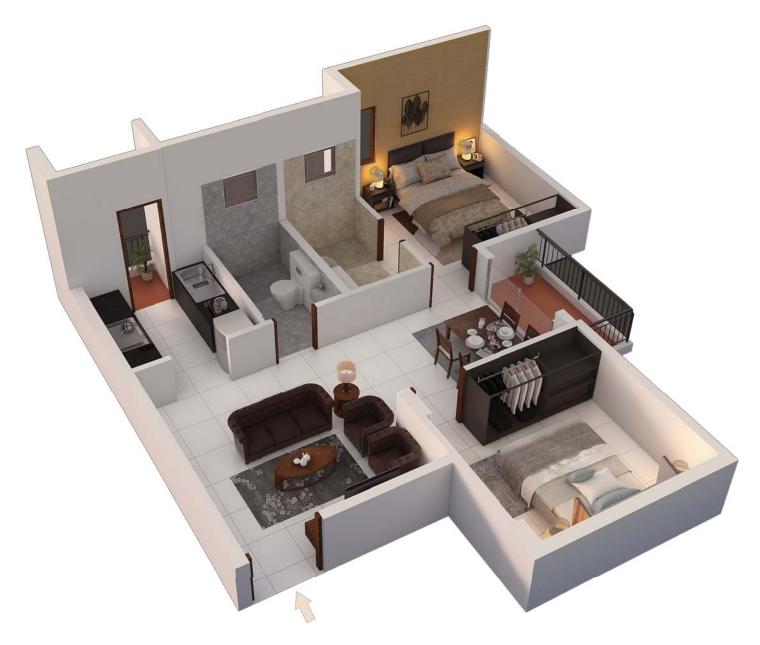

# TYPICAL UNIT PLANS 2 BHK COMFORT

| Typical Carpet Area   | 536 - 548 sq. ft. |  |  |
|-----------------------|-------------------|--|--|
| Typical Useable Area  | 573 - 595 sq. ft. |  |  |
| Typical Saleable Area | 888 - 907 sq. ft. |  |  |

# TYPICAL UNIT PLANS 2 BHK GRAND

| Typical Carpet Area   | 544 - 562 sq. ft. |  |  |
|-----------------------|-------------------|--|--|
| Typical Useable Area  | 591 - 600 sq. ft. |  |  |
| Typical Saleable Area | 912 - 923 sq. ft. |  |  |