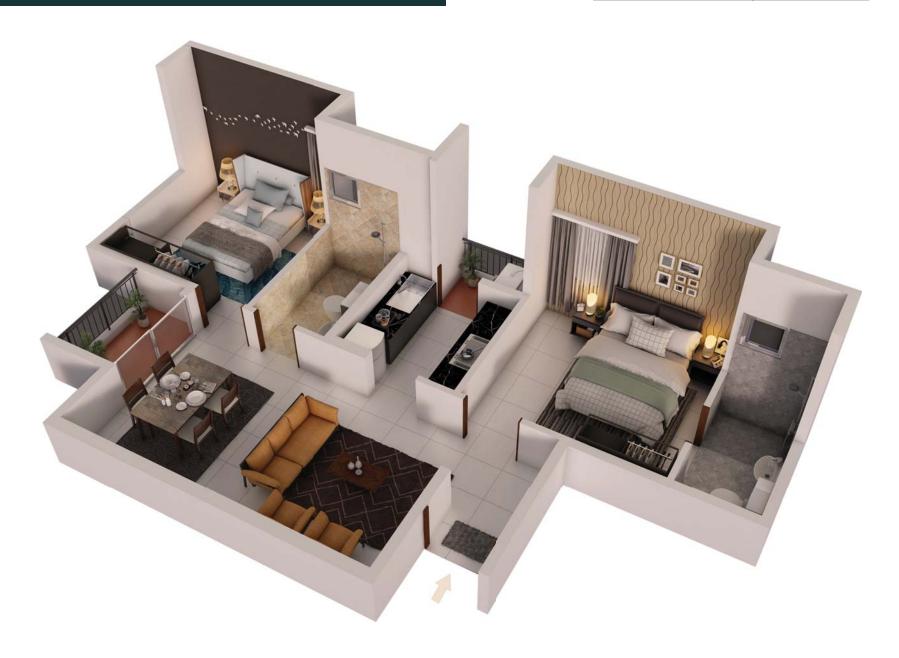

# TYPICAL UNIT PLANS 2 BHK COMFORT

| Typical Carpet Area   | 536 - 548 sq. ft. |  |  |
|-----------------------|-------------------|--|--|
| Typical Useable Area  | 573 - 595 sq. ft. |  |  |
| Typical Saleable Area | 888 - 907 sq. ft. |  |  |

# TYPICAL UNIT PLANS 2 BHK GRAND

| Typical Carpet Area   | 544 - 562 sq. ft. |  |  |
|-----------------------|-------------------|--|--|
| Typical Useable Area  | 591 - 600 sq. ft. |  |  |
| Typical Saleable Area | 912 - 923 sq. ft. |  |  |

# TYPICAL UNIT PLANS 2 BHK LUX

| Typical Carpet Area   | 576 sq. ft. |
|-----------------------|-------------|
| Typical Useable Area  | 618 sq. ft. |
| Typical Saleable Area | 944 sq. ft. |

PROVIDENT®