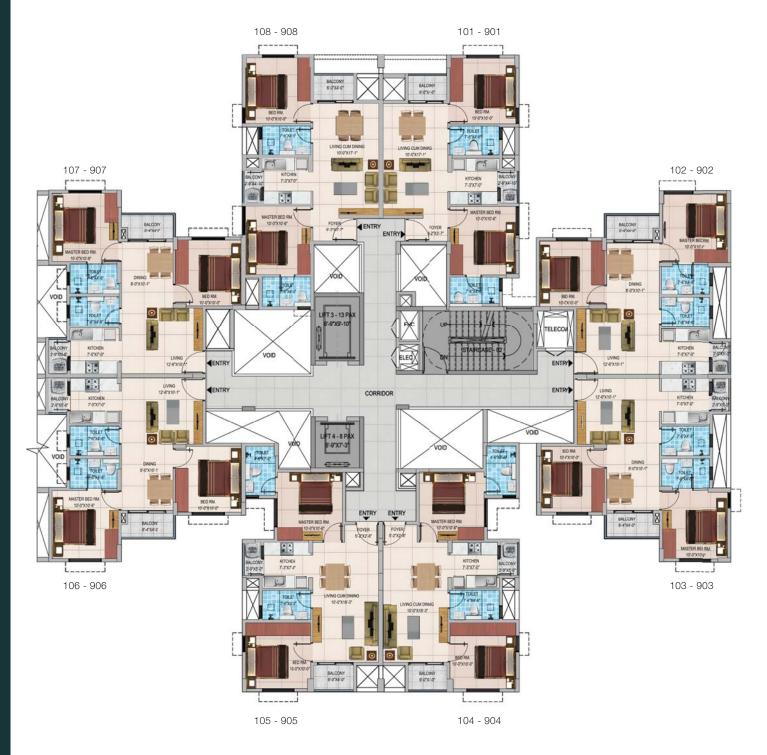

#### **TYPICAL FLOOR PLANS**

BASEMENT + STILT + 9 FLOORS

# WING A

| Apartment<br>Type | Carpet<br>Area                                                                                        | Usable<br>Area                                                                                                                                                                                                                                                        | SBA                                                                                                                                                                                                                                                                                                                                                                    | PLU                                                                                                                                                                                                                                                                                                                                                                                                                                                                    |
|-------------------|-------------------------------------------------------------------------------------------------------|-----------------------------------------------------------------------------------------------------------------------------------------------------------------------------------------------------------------------------------------------------------------------|------------------------------------------------------------------------------------------------------------------------------------------------------------------------------------------------------------------------------------------------------------------------------------------------------------------------------------------------------------------------|------------------------------------------------------------------------------------------------------------------------------------------------------------------------------------------------------------------------------------------------------------------------------------------------------------------------------------------------------------------------------------------------------------------------------------------------------------------------|
| 2 BHK Comfort     | 536                                                                                                   | 573                                                                                                                                                                                                                                                                   | 890                                                                                                                                                                                                                                                                                                                                                                    | Premium                                                                                                                                                                                                                                                                                                                                                                                                                                                                |
| 2 BHK Grand       | 550                                                                                                   | 598                                                                                                                                                                                                                                                                   | 918                                                                                                                                                                                                                                                                                                                                                                    | Premium                                                                                                                                                                                                                                                                                                                                                                                                                                                                |
| 2 BHK Grand       | 550                                                                                                   | 597                                                                                                                                                                                                                                                                   | 917                                                                                                                                                                                                                                                                                                                                                                    | Classic                                                                                                                                                                                                                                                                                                                                                                                                                                                                |
| 2 BHK Comfort     | 536                                                                                                   | 574                                                                                                                                                                                                                                                                   | 893                                                                                                                                                                                                                                                                                                                                                                    | Premium                                                                                                                                                                                                                                                                                                                                                                                                                                                                |
| 2 BHK Comfort     | 536                                                                                                   | 574                                                                                                                                                                                                                                                                   | 892                                                                                                                                                                                                                                                                                                                                                                    | Premium                                                                                                                                                                                                                                                                                                                                                                                                                                                                |
| 2 BHK Grand       | 551                                                                                                   | 597                                                                                                                                                                                                                                                                   | 912                                                                                                                                                                                                                                                                                                                                                                    | Super Premium                                                                                                                                                                                                                                                                                                                                                                                                                                                          |
| 2 BHK Grand       | 551                                                                                                   | 596                                                                                                                                                                                                                                                                   | 913                                                                                                                                                                                                                                                                                                                                                                    | Ultra-Premium                                                                                                                                                                                                                                                                                                                                                                                                                                                          |
| 2 BHK Comfort     | 536                                                                                                   | 574                                                                                                                                                                                                                                                                   | 888                                                                                                                                                                                                                                                                                                                                                                    | Super Premium                                                                                                                                                                                                                                                                                                                                                                                                                                                          |
|                   | Type  2 BHK Comfort  2 BHK Grand  2 BHK Grand  2 BHK Comfort  2 BHK Comfort  2 BHK Grand  2 BHK Grand | Type         Area           2 BHK Comfort         536           2 BHK Grand         550           2 BHK Grand         550           2 BHK Comfort         536           2 BHK Comfort         536           2 BHK Grand         551           2 BHK Grand         551 | Type         Area         Area           2 BHK Comfort         536         573           2 BHK Grand         550         598           2 BHK Grand         550         597           2 BHK Comfort         536         574           2 BHK Comfort         536         574           2 BHK Grand         551         597           2 BHK Grand         551         596 | Type         Area         Area         SBA           2 BHK Comfort         536         573         890           2 BHK Grand         550         598         918           2 BHK Grand         550         597         917           2 BHK Comfort         536         574         893           2 BHK Comfort         536         574         892           2 BHK Grand         551         597         912           2 BHK Grand         551         596         913 |

# WING B

| Apartment<br>Type | Carpet<br>Area                                                                                        | Usable<br>Area                                                                                                                                                                                                                                                        | SBA                                                                                                                                                                                                                                                                                                                                                                    | PLU                                                                                                                                                                                                                                                                                                                                                                                                                                                                    |
|-------------------|-------------------------------------------------------------------------------------------------------|-----------------------------------------------------------------------------------------------------------------------------------------------------------------------------------------------------------------------------------------------------------------------|------------------------------------------------------------------------------------------------------------------------------------------------------------------------------------------------------------------------------------------------------------------------------------------------------------------------------------------------------------------------|------------------------------------------------------------------------------------------------------------------------------------------------------------------------------------------------------------------------------------------------------------------------------------------------------------------------------------------------------------------------------------------------------------------------------------------------------------------------|
| 2 BHK Comfort     | 536                                                                                                   | 573                                                                                                                                                                                                                                                                   | 890                                                                                                                                                                                                                                                                                                                                                                    | Premium                                                                                                                                                                                                                                                                                                                                                                                                                                                                |
| 2 BHK Grand       | 551                                                                                                   | 597                                                                                                                                                                                                                                                                   | 914                                                                                                                                                                                                                                                                                                                                                                    | Premium                                                                                                                                                                                                                                                                                                                                                                                                                                                                |
| 2 BHK Grand       | 549                                                                                                   | 595                                                                                                                                                                                                                                                                   | 912                                                                                                                                                                                                                                                                                                                                                                    | Classic                                                                                                                                                                                                                                                                                                                                                                                                                                                                |
| 2 BHK Comfort     | 536                                                                                                   | 574                                                                                                                                                                                                                                                                   | 893                                                                                                                                                                                                                                                                                                                                                                    | Premium                                                                                                                                                                                                                                                                                                                                                                                                                                                                |
| 2 BHK Comfort     | 536                                                                                                   | 574                                                                                                                                                                                                                                                                   | 892                                                                                                                                                                                                                                                                                                                                                                    | Premium                                                                                                                                                                                                                                                                                                                                                                                                                                                                |
| 2 BHK Grand       | 551                                                                                                   | 598                                                                                                                                                                                                                                                                   | 916                                                                                                                                                                                                                                                                                                                                                                    | Premium                                                                                                                                                                                                                                                                                                                                                                                                                                                                |
| 2 BHK Grand       | 551                                                                                                   | 598                                                                                                                                                                                                                                                                   | 917                                                                                                                                                                                                                                                                                                                                                                    | Super Premium                                                                                                                                                                                                                                                                                                                                                                                                                                                          |
| 2 BHK Comfort     | 536                                                                                                   | 574                                                                                                                                                                                                                                                                   | 888                                                                                                                                                                                                                                                                                                                                                                    | Super Premium                                                                                                                                                                                                                                                                                                                                                                                                                                                          |
|                   | Type  2 BHK Comfort  2 BHK Grand  2 BHK Grand  2 BHK Comfort  2 BHK Comfort  2 BHK Grand  2 BHK Grand | Type         Area           2 BHK Comfort         536           2 BHK Grand         551           2 BHK Grand         549           2 BHK Comfort         536           2 BHK Comfort         536           2 BHK Grand         551           2 BHK Grand         551 | Type         Area         Area           2 BHK Comfort         536         573           2 BHK Grand         551         597           2 BHK Grand         549         595           2 BHK Comfort         536         574           2 BHK Comfort         536         574           2 BHK Grand         551         598           2 BHK Grand         551         598 | Type         Area         Area         SBA           2 BHK Comfort         536         573         890           2 BHK Grand         551         597         914           2 BHK Grand         549         595         912           2 BHK Comfort         536         574         893           2 BHK Comfort         536         574         892           2 BHK Grand         551         598         916           2 BHK Grand         551         598         917 |