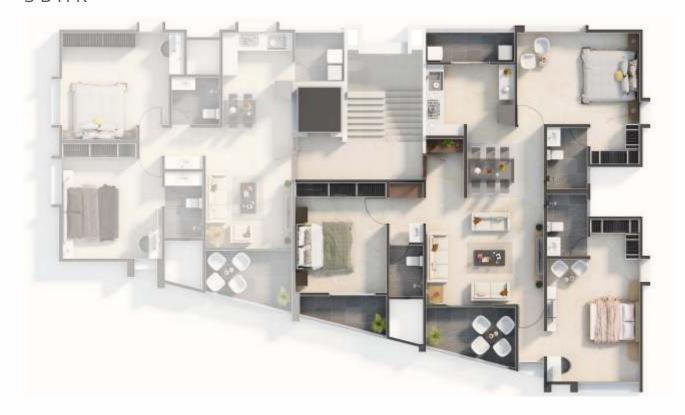

## Typical Floor Plan - 3 BHK

| Units    | Flat No. | Carpet Area | Balcony | Total  |
|----------|----------|-------------|---------|--------|
| (Sq.M.)  | 101-701  | 118.72      | 15.62   | 134.34 |
| (Sq.Ft.) | 101-701  | 1278        | 168     | 1446   |

- Dimensions shown in the drawing are measured wall to wall, before plastering or tiling in case of toilets.
- Position of windows and sizes are indicative only, they might change as per the provisions required for elevation & structural members.
- Drawings and RERA areas are subject to alteration as per the sanction.