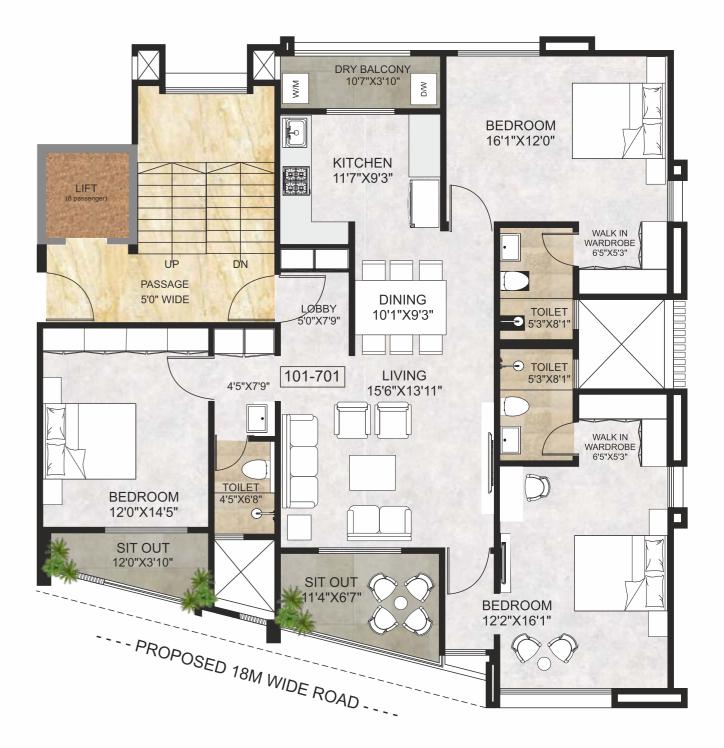

## Typical Floor Plan - 3 BHK

| Units    | Flat No. | Carpet Area | Balcony | Total  |
|----------|----------|-------------|---------|--------|
| (Sq.M.)  | 101-701  | 118.72      | 15.62   | 134.34 |
| (Sq.Ft.) | 101-701  | 1278        | 168     | 1446   |

- Dimensions shown in the drawing are measured wall to wall, before plastering or tiling in case of toilets.
- Position of windows and sizes are indicative only, they might change as per the provisions required for elevation & structural members.
- Drawings and RERA areas are subject to alteration as per the sanction.