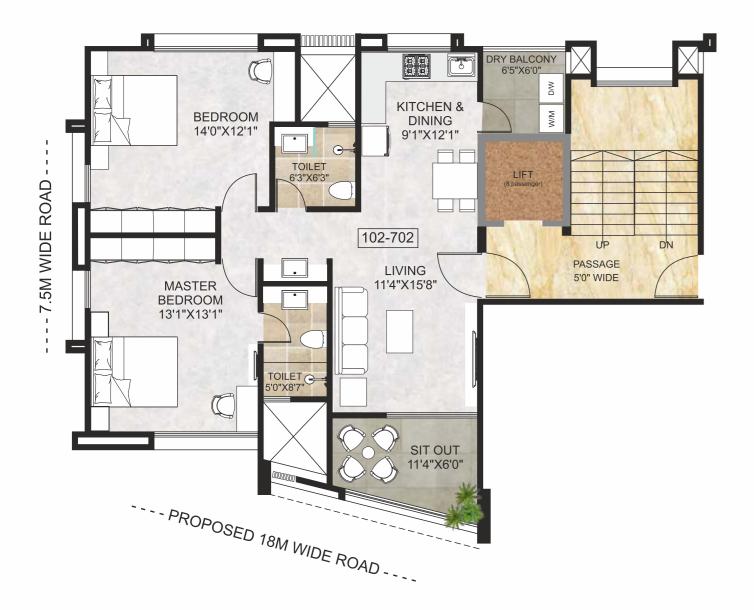

### Typical Floor Plan - 2 BHK

| Units    | Flat No. | Carpet Area | Balcony | Total |
|----------|----------|-------------|---------|-------|
| (Sq.M.)  | 102-702  | 76.15       | 11.02   | 87.17 |
| (Sq.Ft.) | 102-702  | 820         | 117     | 937   |

- Dimensions shown in the drawing are measured wall to wall, before plastering or tiling in case of toilets.
- Position of windows and sizes are indicative only, they might change as per the provisions required for elevation & structural members.
- Drawings and RERA areas are subject to alteration as per the sanction.