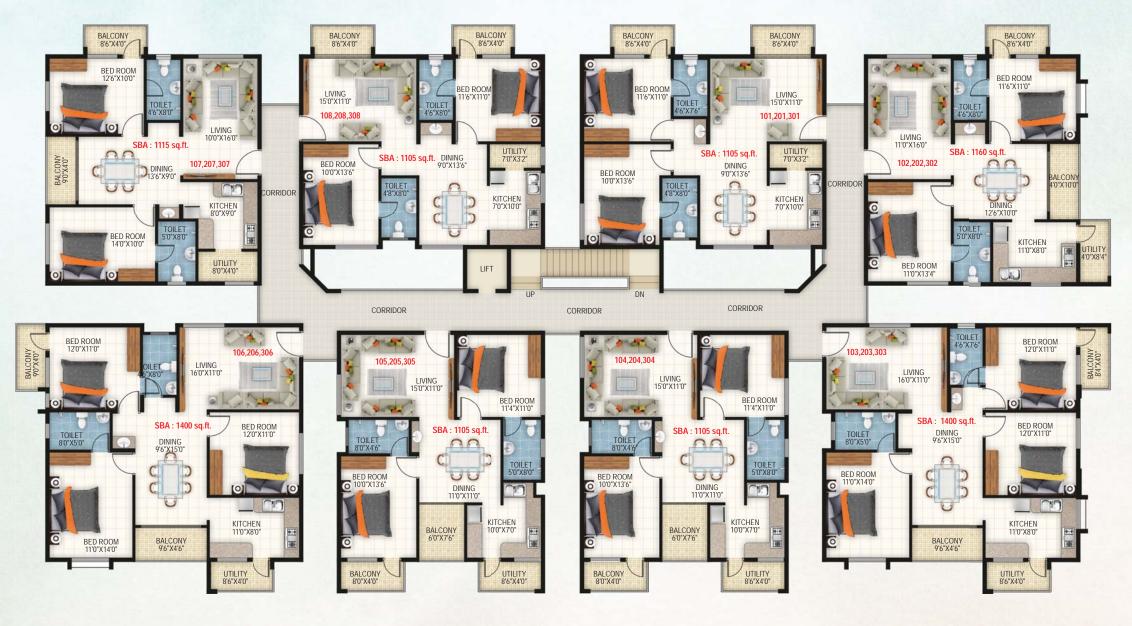

TYPICAL FLOOR PLAN

Intelligent space planning combines with the art of design to bring you well planned and executed interiors that match your lifestyle preferences. At Vaishnavi Vrishab, fine living concepts and the newest trends in home designing help in creating living spaces which are stylish and functional.