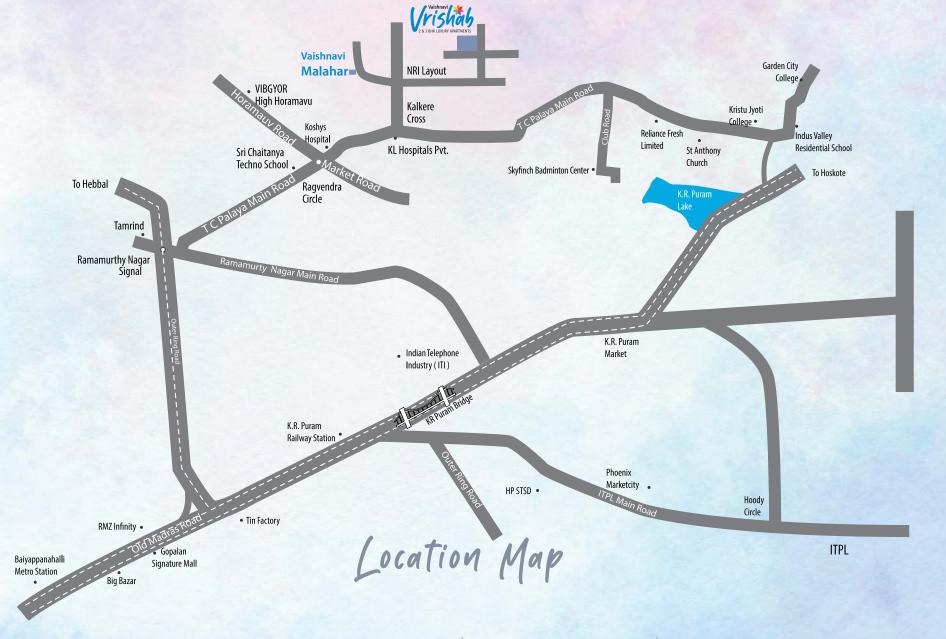

## Proximity

RM Nagar Signal - 1.5km

VIBGYOR School - 1km

Sri Chaitanya School - 300m

Koshys Hospital - 100m

Gopalan Mall - 5km

KR Puram Railway Station - 3km

Garden City College - 3km

Manyatha Tech Park - 8 km

ITPL - 9.5 km

Site # 29,30,30A, 5th Main 2nd cross, 5th A Main NRI Layout, Ramamurthy Nagar

Bangalore 560 016

Mail: vaish navicon structions 66@gmail.com

Mob: +91 9448375623, 9731366466 Web: vaishnaviconstructions.com Architect:
CITADEL
Architects & Engineers
Bangalore