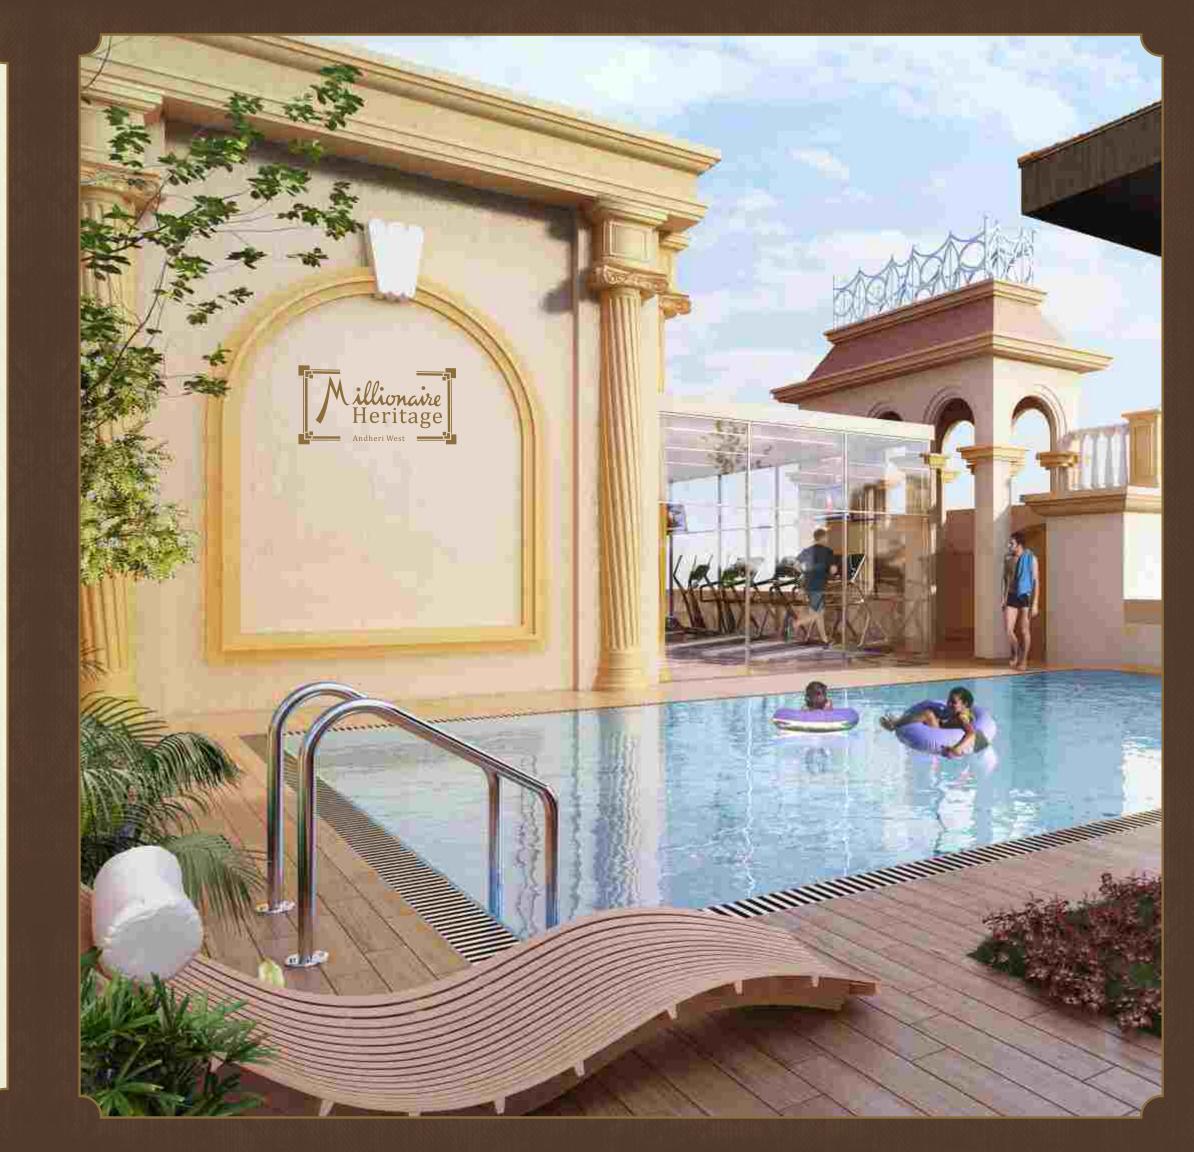

### Roof top Luxuries

Millionaire Heritage boasts of a rooftop fitness space for a calm solitary work out.

A jogging track 15 storeys above everything else along with a gymnasium rigged with equipment you need.

## Sky Pool & Fitness Space

Millionaire Heritage has a fitness space well equipped with the latest technologies in Fitness Training, Sky Swimming Pool, Terrace Jogging track along with a club house.

A Party area & Barbeque corner for those sunday afternoon with your friends and family, an area for the elderly to spend time in tranquility.