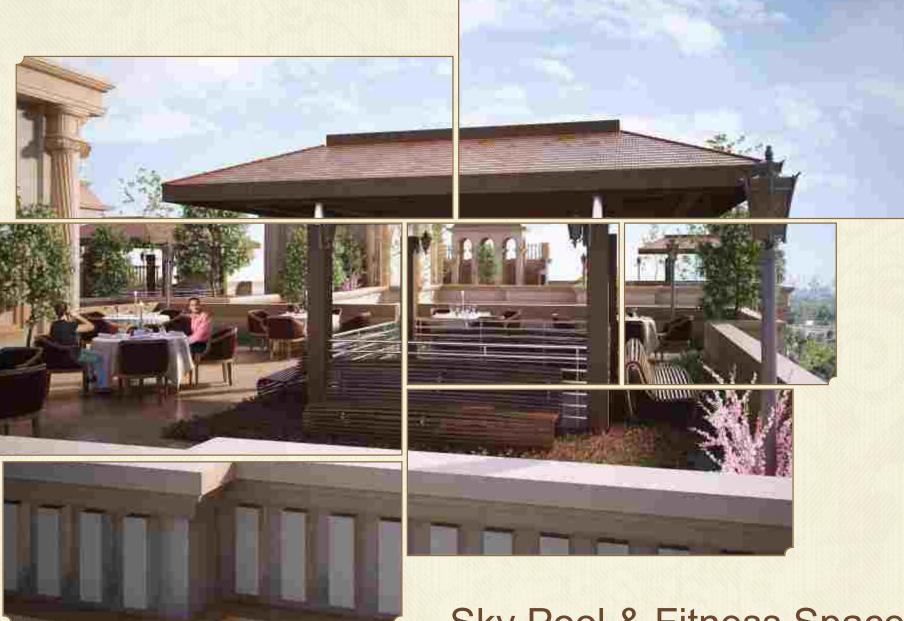

### Roof top Luxuries

Millionaire Heritage boasts of a rooftop fitness space for a calm solitary work out.

A jogging track 15 storeys above everything else along with a gymnasium rigged with equipment you need.

## Sky Pool & Fitness Space

Millionaire Heritage has a fitness space well equipped with the latest technologies in Fitness Training, Sky Swimming Pool, Terrace Jogging track along with a club house.

A Party area & Barbeque corner for those sunday afternoon with your friends and family, an area for the elderly to spend time in tranquility.