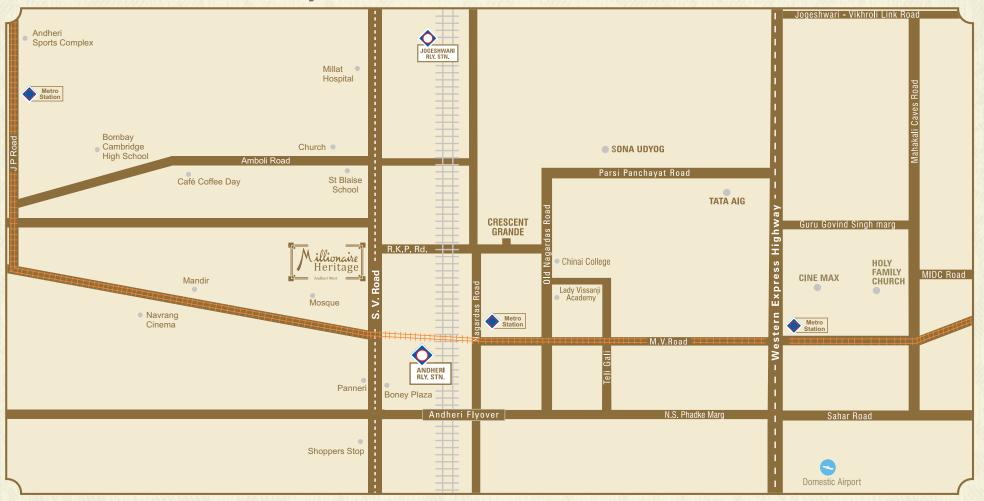

### **Location Map**

- 5 Minute walking Distance from Andheri Station
- 5 Minute walking Distance from Andheri Metro Station
- 5 Minutes walking Distance from Andheri Bus Depot
- 15 Minutes drive to International Airport
- 20 Minutes drive to Domestic Airport

- 2 Minutes from mosque, mandir and church
- 5 Minutes drive from Western Express Highway
- Other Needs like world class Hospitals, International Banks, International Schools, Colleges and shopping malls are just in a 10 mins radius.