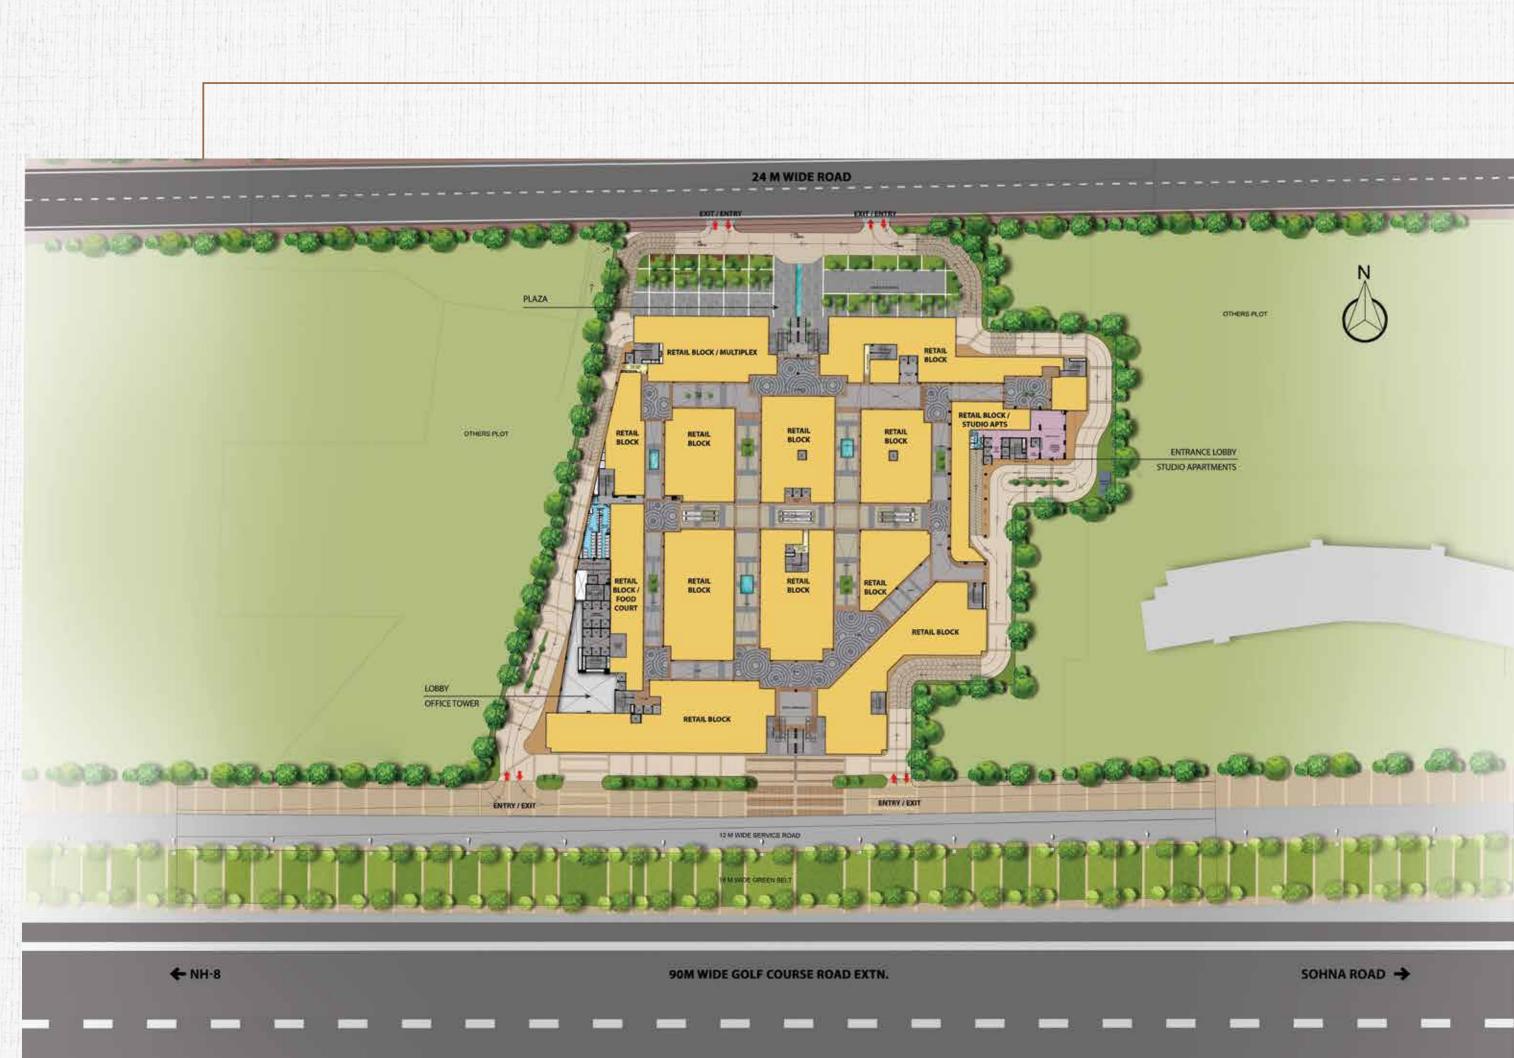

## AN INGENIOUS PLAN FOR AN INCREDIBLE EXPERIENCE

M3M Skylofts is snugly interwoven within a large mixed-use ecosystem, a visual masterpiece with seamless connectivity, multiple access and world class infrastructure including an open landscaped area. The architecture of the project facilitates smooth horizontal and vertical movement, giving the inhabitants of M3M Skylofts access to everything they may ever need at any hour of the day.

4 levels of fashion retail, a 10-screen multiplex and a wide spectrum of culinary options, from fine dine to fast food, to conjure an über cosmopolitan experience.

A striking Grade-A corporate tower rises strategically parallel to M3M Skylofts, adding a new age workplaces to the picture, for the über professionals of today. Ergonomically designed for enhanced efficiency, replete, equipped with cutting-edge infra and a host of upscale features such as smart-access elevators, refined furnishings, dedicated drop-off and parking-space, these offices elevate work to an experience and help to maximise productivity.