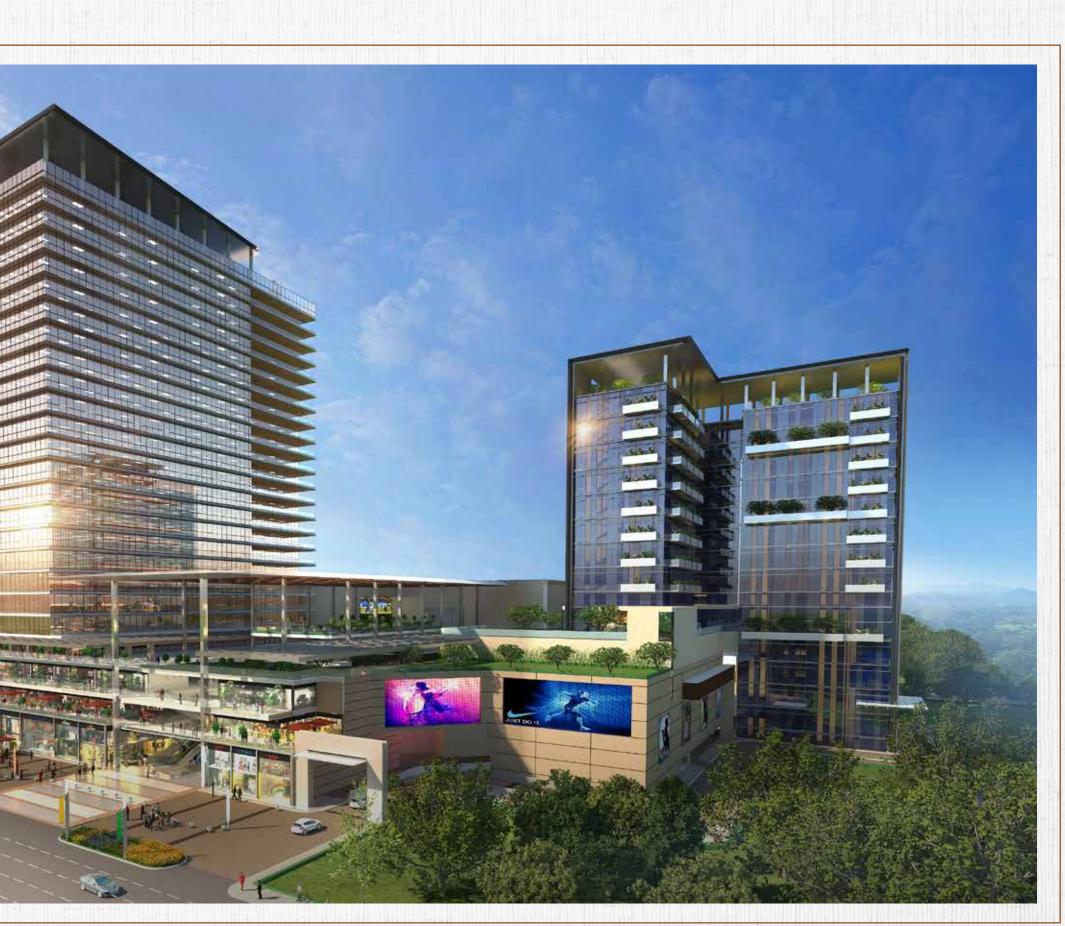

# A COMPLETE URBAN PANORAMA

Spread across 9 floors, M3M Skyloft is a well-coordinated ensemble of iconic loft-like serviced units alongside an array of best in class amenities that scale up to the growing needs of an international traveler.

While the extroverted character of the retail centre adds colours and drama, the tower soars impressively to complete a glorious cityscape. Anchoring the Northeast corner of the development, it further presents the guests and residents with a stunning view of Gurugram from its lush landscaped terrace.

## AN INGENIOUS PLAN FOR AN INCREDIBLE EXPERIENCE

M3M Skylofts is snugly interwoven within a large mixed-use ecosystem, a visual masterpiece with seamless connectivity, multiple access and world class infrastructure including an open landscaped area. The architecture of the project facilitates smooth horizontal and vertical movement, giving the inhabitants of M3M Skylofts access to everything they may ever need at any hour of the day.

4 levels of fashion retail, a 10-screen multiplex and a wide spectrum of culinary options, from fine dine to fast food, to conjure an über cosmopolitan experience.

A striking Grade-A corporate tower rises strategically parallel to M3M Skylofts, adding a new age workplaces to the picture, for the über professionals of today. Ergonomically designed for enhanced efficiency, replete, equipped with cutting-edge infra and a host of upscale features such as smart-access elevators, refined furnishings, dedicated drop-off and parking-space, these offices elevate work to an experience and help to maximise productivity.