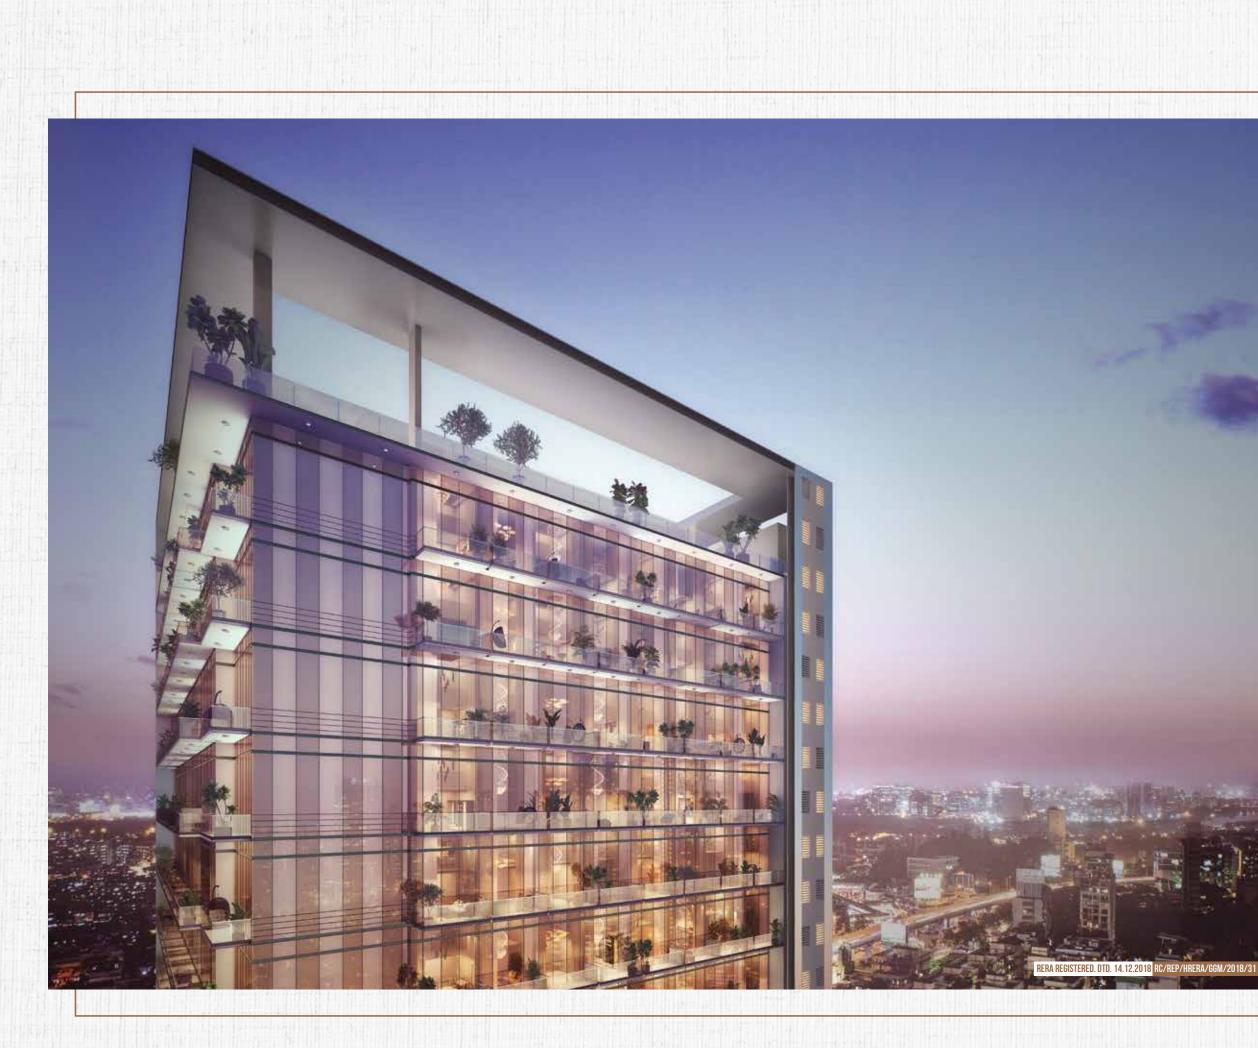

# A VISUAL DELIGHT WITH A UNIQUE CHARM

M3M Skylofts present a heady blend of contemporary and conceptual innovation. Plush, world class, 1BHK, serviced lofts, spread over 9 floors, enjoy unprecedented access and availability enabling a most enriched way of life. A striking and contemporary architecture facilitates a unique mixeduse development that enjoys direct horizontal access from the road with welcoming drop-off point.

Walk into unique double height units, approx. 5.7 mts. from floor to ceiling. The clean lines and an optimal usage of spaces take cues from a modern minimalist style and are balanced with signature M3M splendour. The provision for customisation enables you to make most of your space by tailoring it in accordance with your individual preferences and needs, giving each house a unique character and an enigmatic urban charm.

While the extroverted character of the retail centre adds colours and drama, the tower soars impressively to complete a glorious cityscape. Anchoring the Northeast corner of the development, it further presents the guests and residents with a stunning view of Gurugram from its lush landscaped terrace.