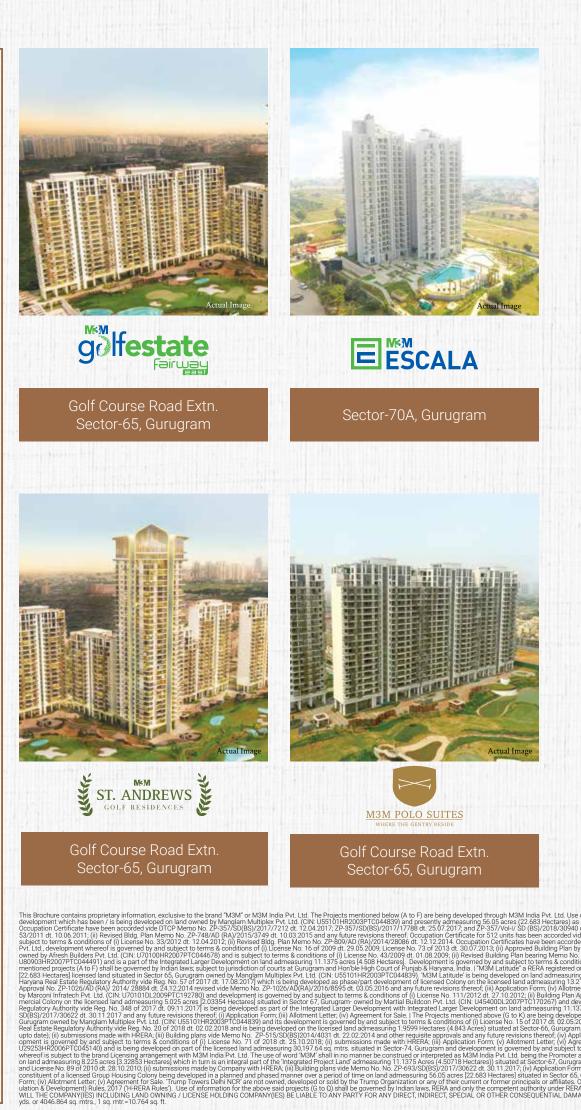

'M3M' is among the top 3 real estate and infrastructure brands of the country, with a reputation for identifying emerging real estate and infrastructure markets, recognizing aspirations in lifestyle evolution, perfecting the modulations of luxury and responding with projects that capture the unique spirit of changing India. What really helps 'M3M' as a brand to stand out in the emerging real estate and infrastructure industry is its belief - to ensure that every project under/associated with the brand name 'M3M' is delivered with speed and excellence. From iconic residential developments like 'M3M Golfestate' and 'M3M Merlin' to award winning commercial developments like 'M3M Urbana' and 'M3M Cosmopolitan' demonstrate the capacity of Brand 'M3M' to pursue excellence with unwavering consistency.

### RESIDENTIAL

- M3M Golfestate Fairway East India's first in-city golf lifestyle destination
- M3M Escala A picture perfect Indo-Spanish story
- M3M St. Andrews Luxury residences located in Sector-65, Gurugram
- M3M Polo Suites Specially curated for the blue-bloods with amenities befitting royalty
- M3M Woodshire Residences located in Sector-107, Gurugram
- M3M Golfestate Fairway West India's first in-city golf lifestyle destination
- M3M Merlin The Singaporean style world-class residences
- M3M Panorama Suites Truly for the select few with only 36
  exclusive suites