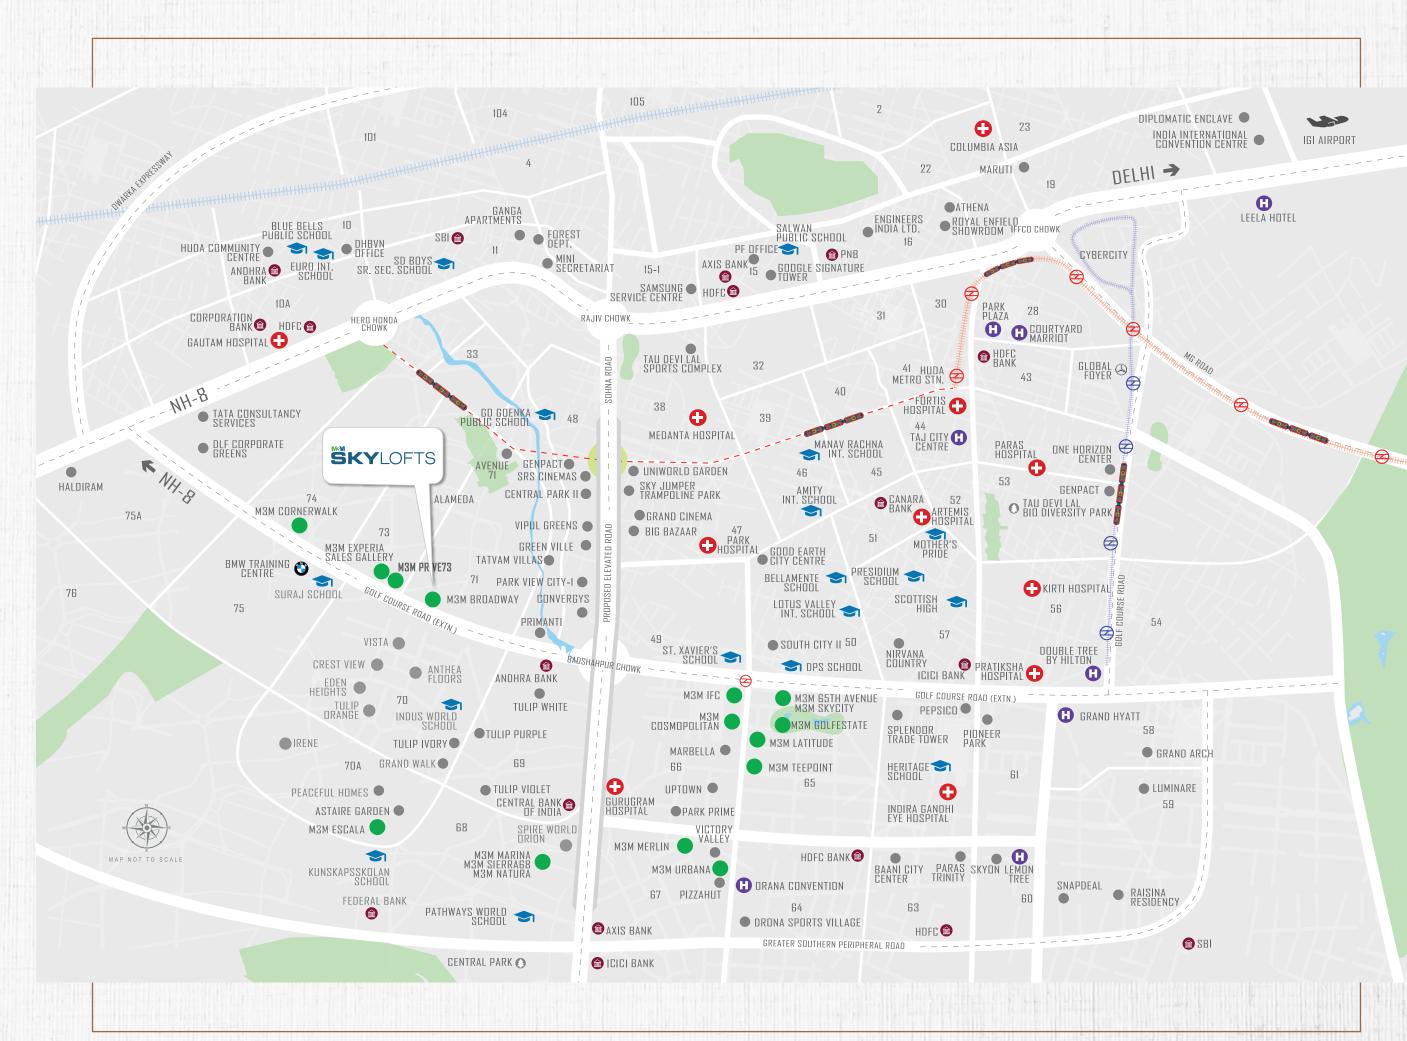

# THE SPECIAL INGREDIENT FOR A SPECIAL OFFERING

M3M Skylofts are integrated within a larger development that leverages upon a strategic location to make a lasting impact. Enjoying two-way access from the 150-metre-wide Golf Course Road Extn. with a 30-metre green belt and service road at the front and from a 24-metre wide road at the rear, it throbs with vital connectivity. Marked with the presence of most upscale residential projects in the vicinity, M3M Skylofts are entitled to the lucrative catchment, while enjoying proximity to renowned schools and hospitals.

- Merely 3 KM from NH-8
- Remarkable inter-state connectivity, from Sohna Road, NH8 and Faridabad Expressway.
- Catchment of Premium residential projects like Eden Heights, Irene, Primanti, Tatvam Villas, Alameda and Nirvana Country 2.

## TAKING BY STORM, THE DOWNTOWN OF GURUGRAM

Spread across 3.17 hectares (7.84 acres) M3M Skylofts enjoys a tremendous ease of connectivity, promised by a strategic location. The site is positioned along the Transit Oriented Development (TOD) Corridor and enjoys seamless connectivity with 3 major roads: Sohna Road, NH-8, and Golf Course Road Extn., which is certain to usher in large footfalls.