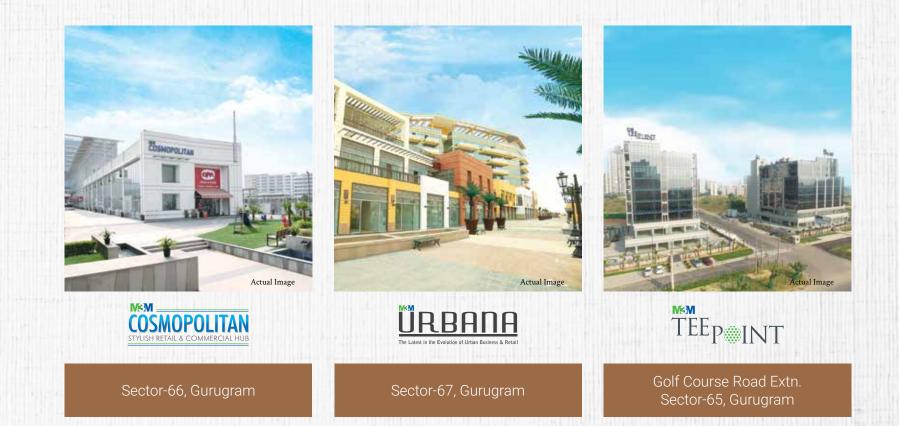

### COMMERCIAL

- M3M Cosmopolitan The first high-street retail development on Golf Course Road Extn.
- M3M Urbana Largest integrated mixed-use commercial development
- M3M TeePoint A well-established mixed-use project for the business-minded people