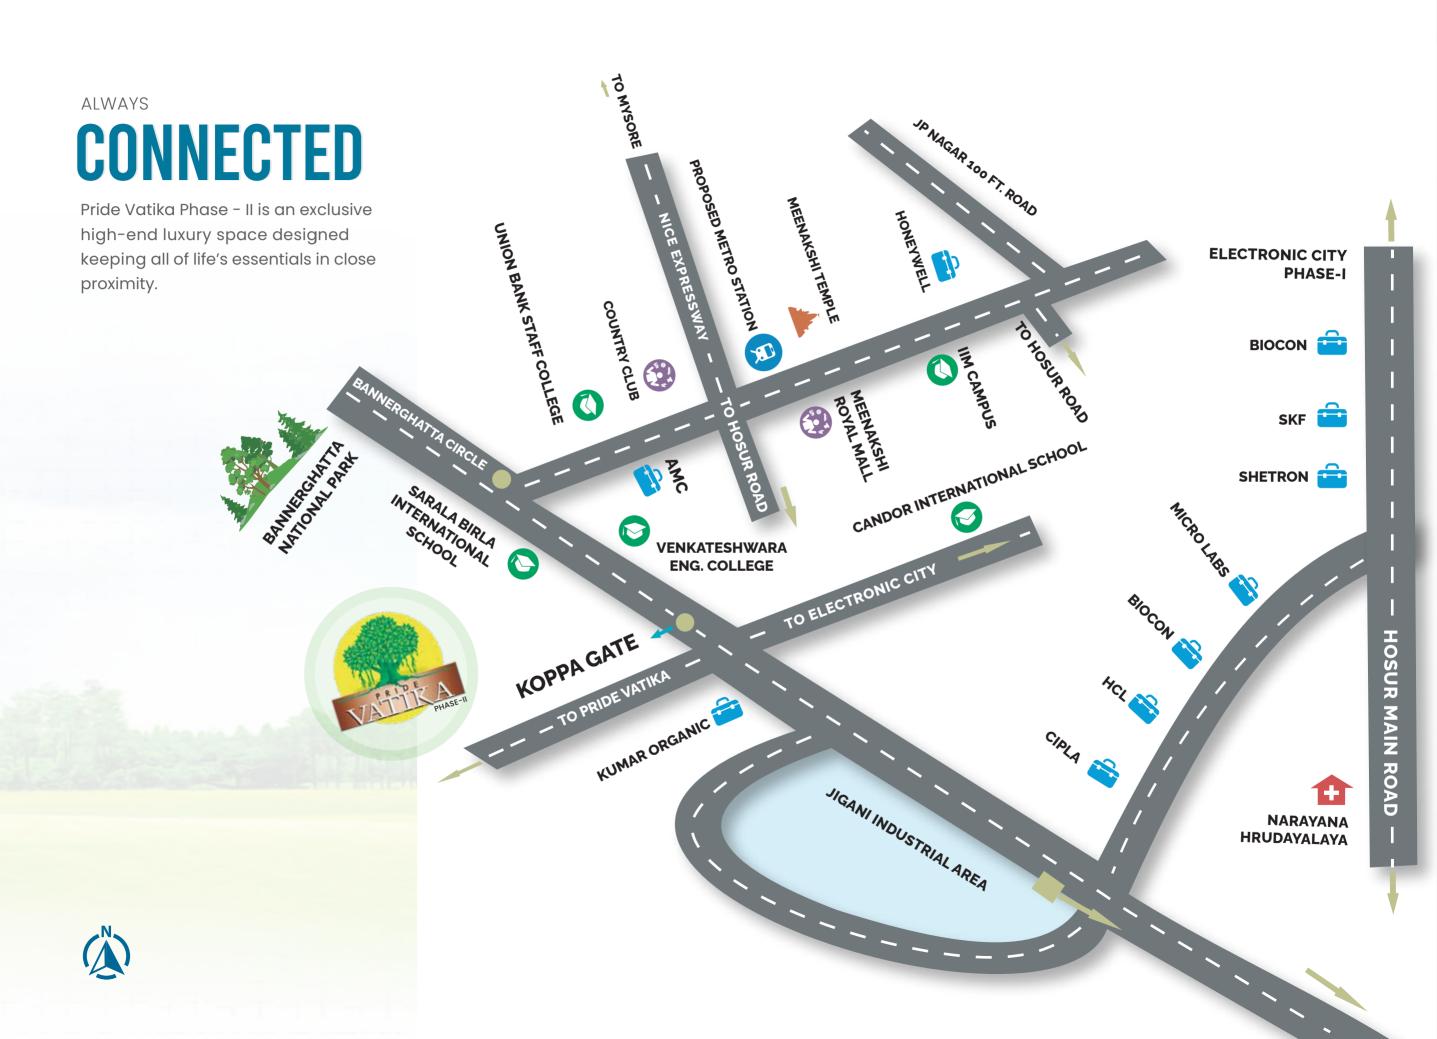

### BEING CONNECTED IS IN OUR NATURE

Pride Vatika Phase II is strategically located in a futuristic destination of South Bengaluru which is well connected to the elevated highways, ring roads and NICE road with minimized traffic.

Just few minutes away from the upcoming metro lines, which further connects you to all major business & economic Hubs, reputed educational institutions, renowned hospitals, entertainment hubs & leisure parks of South Bangalore.

#### AT THE HEART OF A

THRIVES WOORLD Experience a quality lifestyle & the best infrastructure development, while living close to all business and economic hubs. The South Bangalore region is rapidly expanding & is assured of high appreciation potential as it is in the fastest-growing industrial corridor and is well connected to the stretches of JP Nagar, Jayanagar, Begur Road, HSR Layout, BTM Layout and Electronic City along with easy accessibility to all social infrastructure in the city.

Our greatest priority is the well-being of you and your family. To achieve that goal, Pride Vatika Phase II offers a variety of resources that bring together wellness, healthcare, leisure, adventure, business, knowledge and safety, all within close proximity to one another and in a natural setting.

2

Your escape to city life is closer then you think. Pride Vatika Phase-II is just a few minutes drive from the city & about a few minutes away from major Business centres, Educational Institutes, Leisure & Lifestyle destinations.