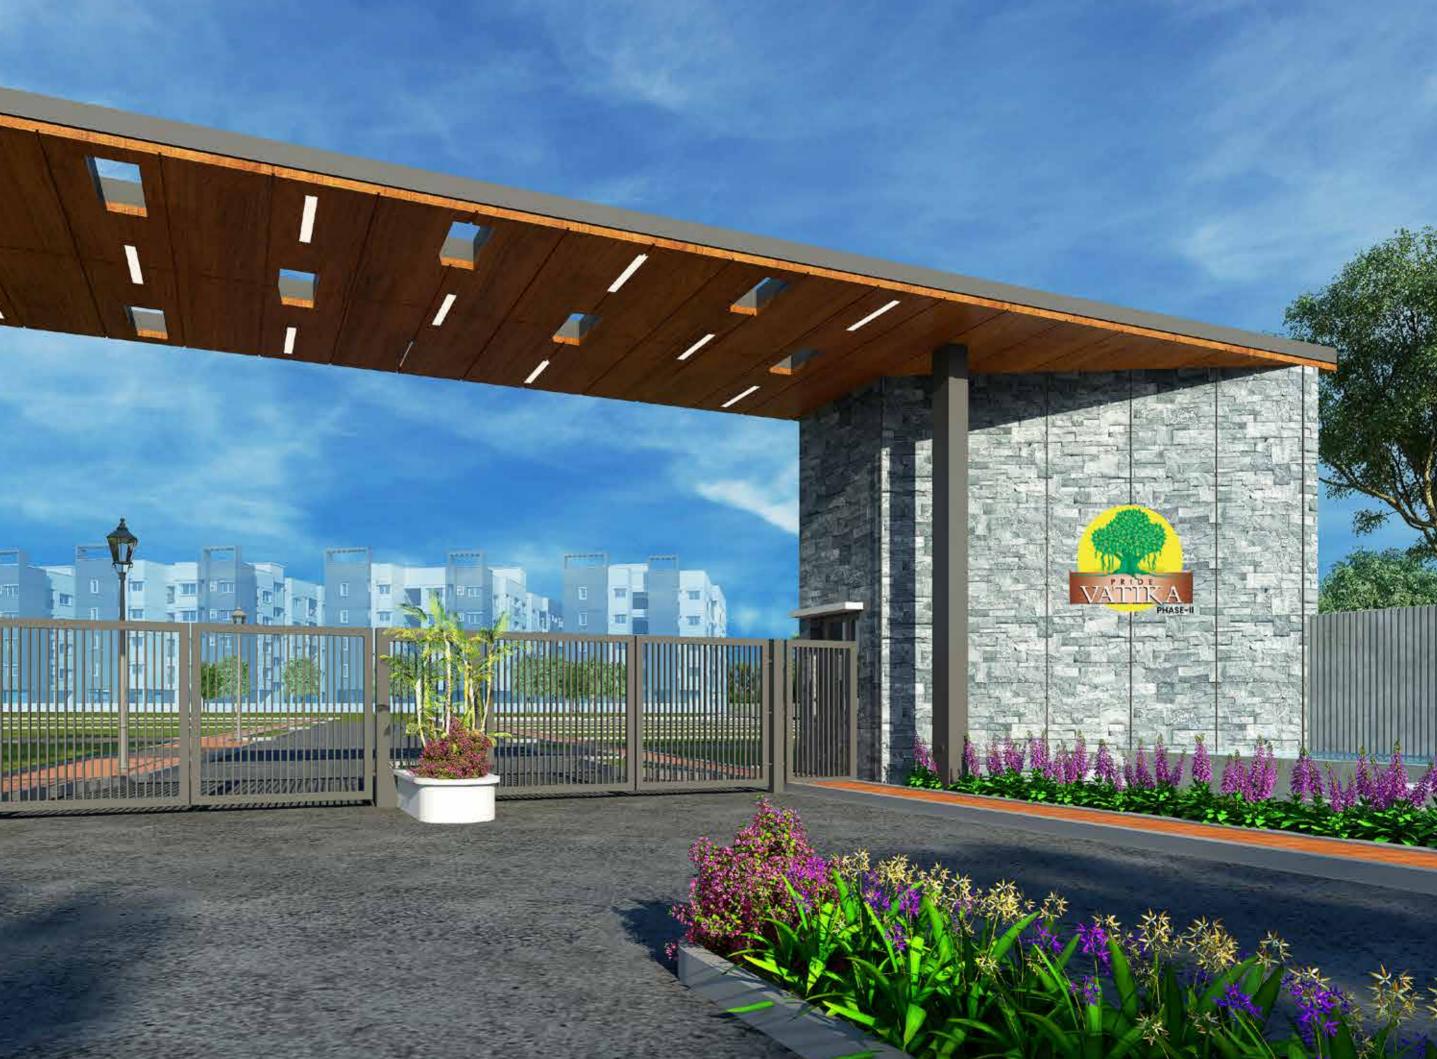

#### THE EVERYDAY LIFE

|                | Wide concrete roads                |
|----------------|------------------------------------|
|                | Wide pathways                      |
| ŕ.             | with designer paver blocks;        |
|                | kerb stones for roads              |
|                | Overhead tank/Underground          |
| 7              | sump with the capacity             |
|                | to provide adequate water to       |
|                | all individual villa plots         |
|                | Underground drainage               |
| <u></u>        | with treatment plant               |
| <b>^</b>       | All-round designer compound        |
| J              | wall with security room            |
|                | Electrical casing, water pipelines |
| 9              | & sanitary connection for          |
|                | individual villa Plots             |
| γ <del>-</del> | Aesthetically designed             |
| l              | street light posts                 |
|                | Storm water drain                  |
| 0              | Fully developed                    |
| (tt)           | landscaped garden                  |
| ж¥́            | Avenue tree plantation/shrubs      |
|                | Membership for fully               |
| 5              | functional 'The Pride Club'        |
|                |                                    |