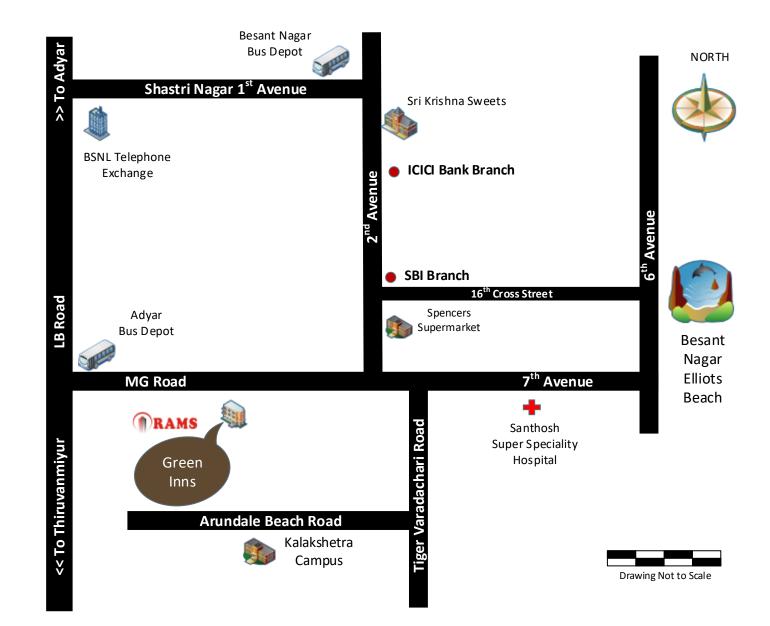

| RAM                                                                                                 | S G R E E N S I N N S                                                                                                                                                                                                |  |
|-----------------------------------------------------------------------------------------------------|----------------------------------------------------------------------------------------------------------------------------------------------------------------------------------------------------------------------|--|
| OVERVIEW           Address         Door No.60, 7 <sup>th</sup> Avenue, Besant Nagar, Chennai 600090 |                                                                                                                                                                                                                      |  |
| Nearest Landmarks                                                                                   | <ul> <li>Elliots Beach (500m)</li> <li>Besant Nagar Bus Depot (700m)</li> <li>Kalakshetra Academy (1.2km)</li> <li>Adyar Bus Depot (1.3km)</li> </ul>                                                                |  |
| Project Details                                                                                     | <ul> <li>26 Apartments</li> <li>Stilt + 5 floors</li> </ul>                                                                                                                                                          |  |
| Common Amenities                                                                                    | <ul> <li>Backup Power</li> <li>Covered Car Park</li> <li>Landscaping</li> <li>Rainwater Harvesting</li> <li>Metrowater Sump with Motor</li> <li>Well/Borewell</li> <li>Gated Community with 24x7 Security</li> </ul> |  |
| Apartment Type                                                                                      | <ul> <li>2BHK <ul> <li>803 sqft (Third Floor)</li> <li>875 sqft (Fourth Floor)</li> <li>1125 sqft (First or Third Floor)</li> </ul> </li> <li>3BHK <ul> <li>1265 sqft (Second Floor)</li> </ul> </li> </ul>          |  |
| Base Price                                                                                          | 1.33 to 2.09 Crores                                                                                                                                                                                                  |  |
| Floor Plans                                                                                         | Also available online @ www.ramsbuilders.com                                                                                                                                                                         |  |
| Contact Us                                                                                          | 61 (28) Poes Garden<br>Chennai 600 086 India<br>M: +91 98417 47262 O: +91 44 24992856 / 2866<br>E: <u>info@ramsbuilders.com</u>                                                                                      |  |