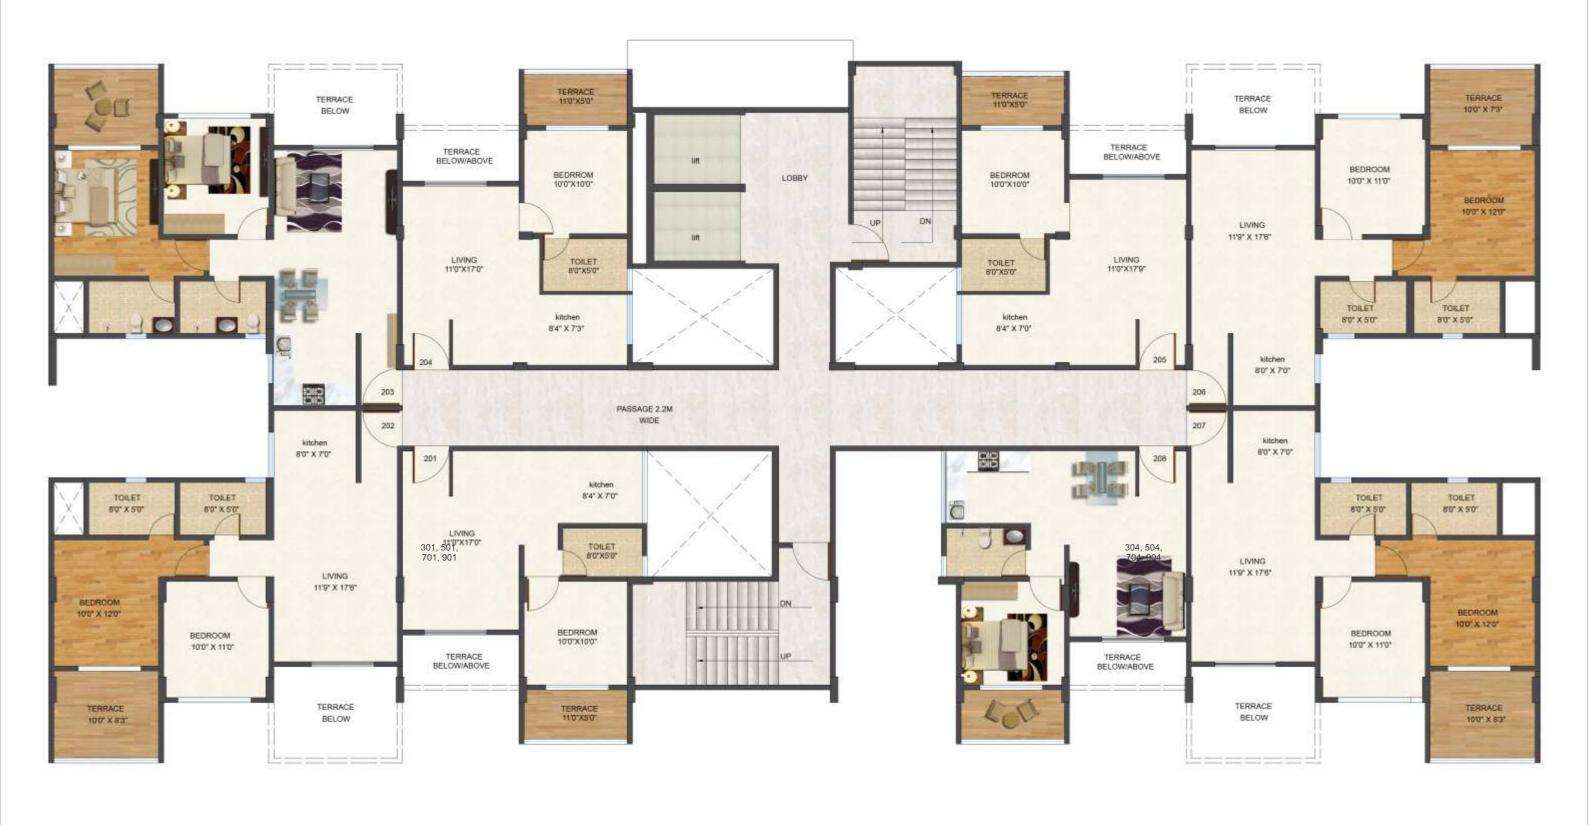

## Typical 2nd & 4th Even Floor Plan

|      |      |        |         | (AREA IN SQ.FT.) |
|------|------|--------|---------|------------------|
| TYPE | FLAT | CARPET | TERRACE | SALABLE          |
| 1BHK | 201  | 425    | 46      | 636              |
| 2BHK | 202  | 639    | 83      | 974              |
| 2BHK | 203  | 643    | 73      | 966              |
| 1BHK | 204  | 415    | 48      | 625              |
| 1BHK | 205  | 419    | 46      | 627              |
| 2BHK | 206  | 642    | 72      | 964              |
| 2BHK | 207  | 642    | 83      | 978              |
| 1BHK | 208  | 434    | 46      | 647              |