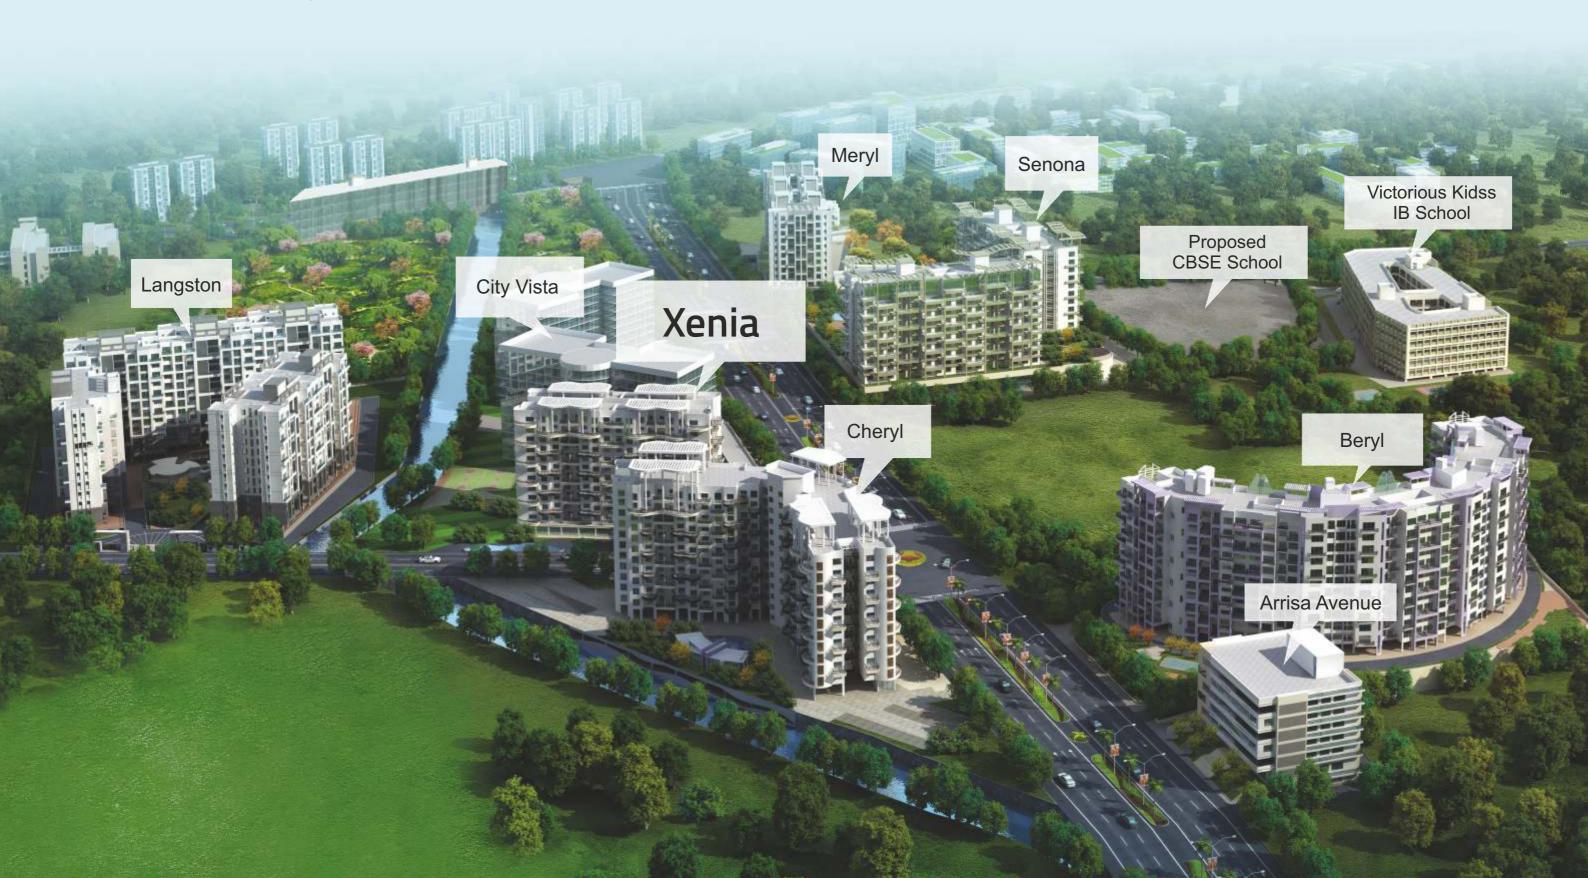

EDUCATIONAL
OPERATIONAL VICTORIOUS
KIDSS IB SCHOOL AND
PROPOSED CBSE SCHOOL

Skyline of a newly defined Western Lifestyle Hub - **Downtown.**Way above the rest.

Xenia comprises of retail shops on the ground floor and 1 & 2 BHK apartments from level 1 ranging from 625 to 1000 Sq. Ft.

The brilliant display of landscapes in the surrounding and nearby water stream ads to the pleasing attraction to Xenia.