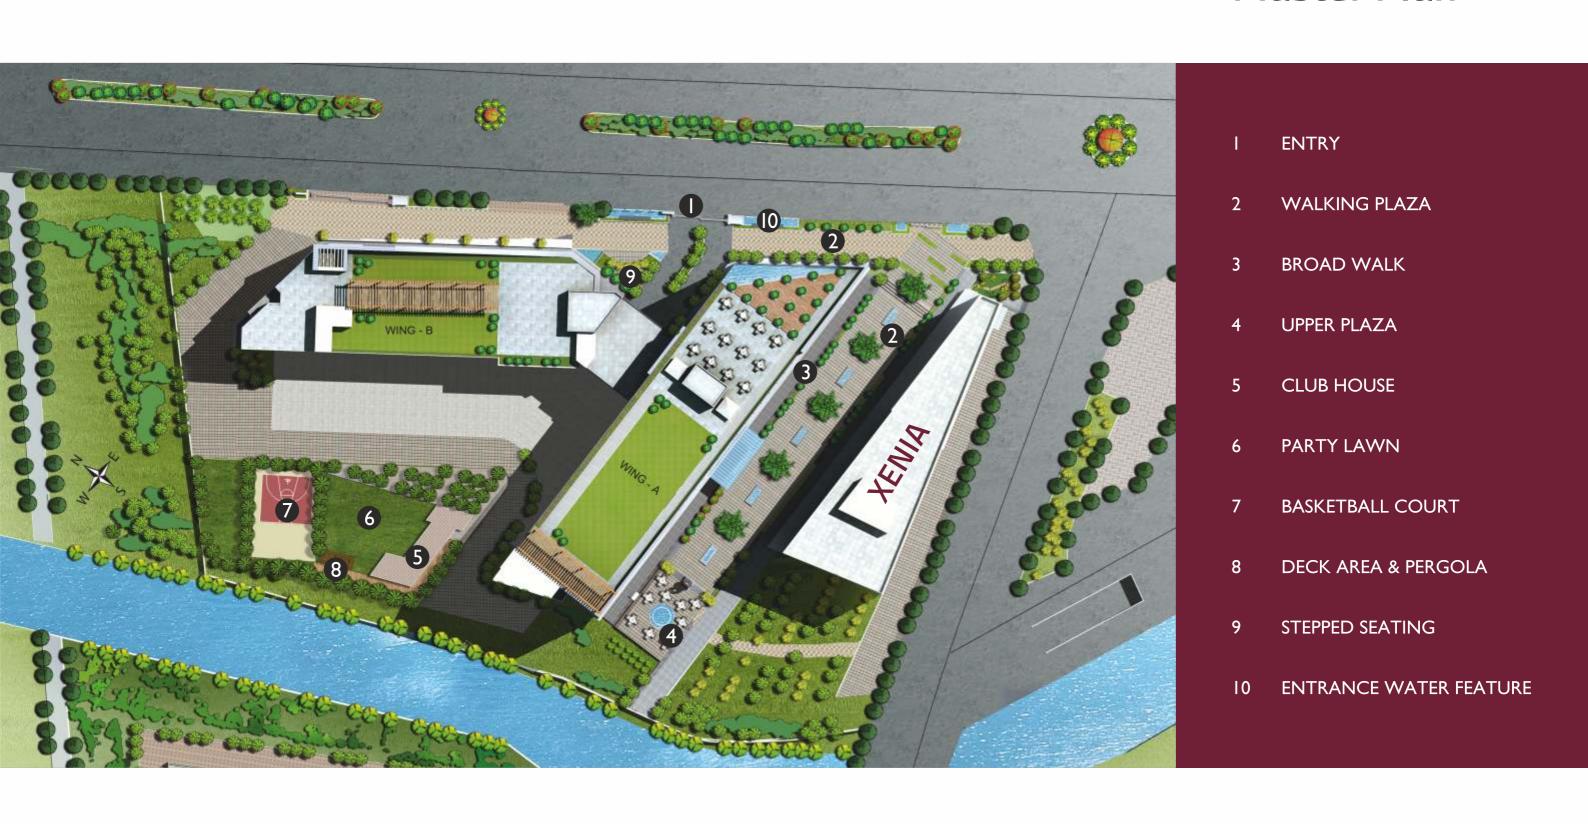

tors
- Laminated flush doors with frames, SS fittings and locks
- Windows- superior quality aluminum, powder coated with mosquito net and safety grills
- Sliding door for terrace with mosquito net
- Glass railing for terrace
- internal paint- plastic emulsion for living/dining, rest of apartment with OBD

### **Commercial specifications**

- Commercial space for retails, restaurant, banks and ATM, coffee bar, business center
- Automatic high speed elevators with SS finish interior
- CCTV surveillance
- Elegantly finish entrance and floor lobbies with seating area at entrance lobby
- Building management for all utility management like water, STP, fire, lifts etc.
- Fire alarm system in common areas and parking
- Landscape lighting
- Recycled water for flushing and gardening

# Master Plan





## Typical 2nd & 4th Even Floor Plan



|      |      |        |         | (AREA IN SQ.FT.) |
|------|------|--------|---------|------------------|
| TYPE | FLAT | CARPET | TERRACE | SALABLE          |
| 1BHK | 201  | 425    | 46      | 636              |
| 2BHK | 202  | 639    | 83      | 974              |
| 2BHK | 203  | 643    | 73      | 966              |
| 1BHK | 204  | 415    | 48      | 625              |
| 1BHK | 205  | 419    | 46      | 627              |
| 2BHK | 206  | 642    | 72      | 964              |
| 2BHK | 207  | 642    | 83      | 978              |
| 1BHK | 208  | 434    | 46      | 647              |

|      |      |        |         | (AREA IN SQ.FT.) |
|------|------|--------|---------|------------------|
| TYPE | FLAT | CARPET | TERRACE | SALABLE          |