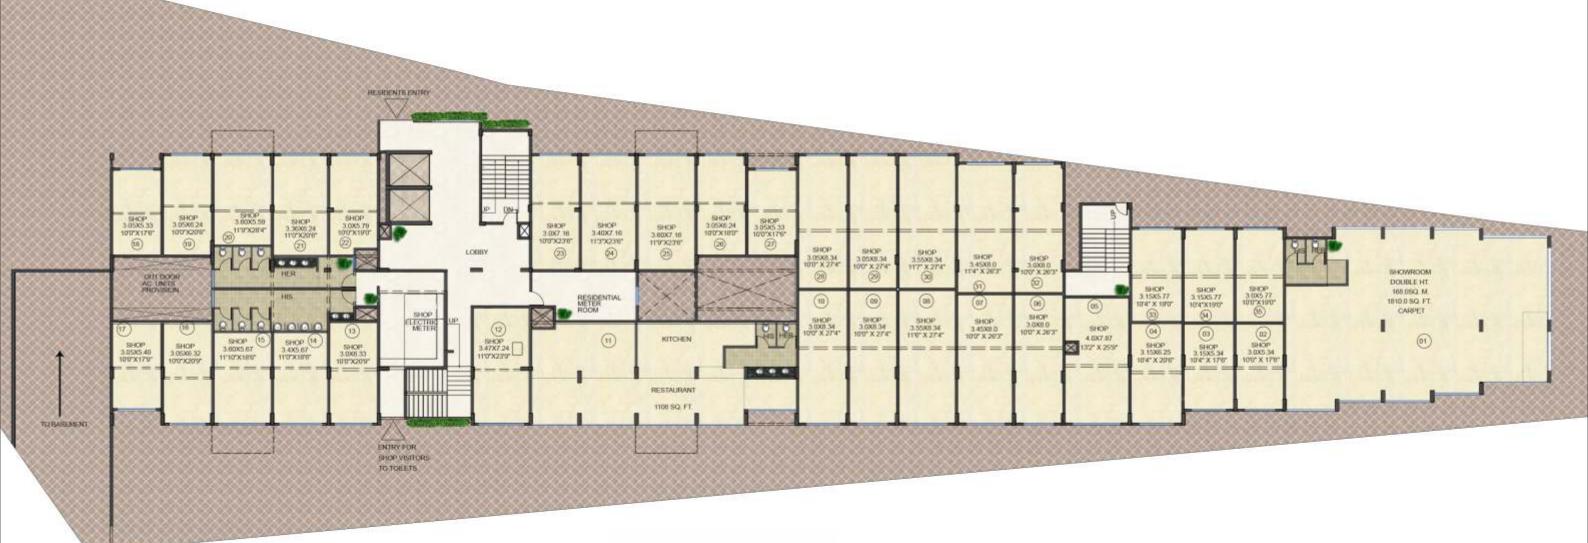

|
| 2BHK | 306  | 633    | 85      | 969              |
| 2BHK | 307  | 627    | 103     | 985              |
| 1BHK | 308  | 434    | 46      | 647              |

|      |      |        |         | (AREA IN SQ.FT.) |
|------|------|--------|---------|------------------|
| TYPE | FLAT | CARPET | TERRACE | SALABLE          |
| 1BHK | 501  | 425    | 53      | 645              |
| 2BHK | 502  | 639    | 103     | 1001             |
| 2BHK | 503  | 643    | 86      | 984              |
| 1BHK | 504  | 412    | 54      | 629              |
| 1BHK | 505  | 419    | 47      | 628              |
| 2BHK | 506  | 633    | 85      | 969              |
| 2BHK | 507  | 627    | 103     | 985              |
| 1BHK | 508  | 434    | 46      | 647              |

## **Ground Floor Plan**



## **DOWNTOWN LOCALE**

**SCHOOLS** 

LOCALITY

IT PARKS

SHOPPING MALLS

KOLTE-PATIL PROJECTS



LOCATION ADVANTAGE HAS NEVER EXHIBITED SUCH AN ATTRACTIVE APPEAL.

The surrounding development here displays an enthusiastic blend of everything you

thought was a distant reach. Experience a superlative location which provides easy

connectivity to the airport and Ahmednagar, Solapur and Pune national highways. Just