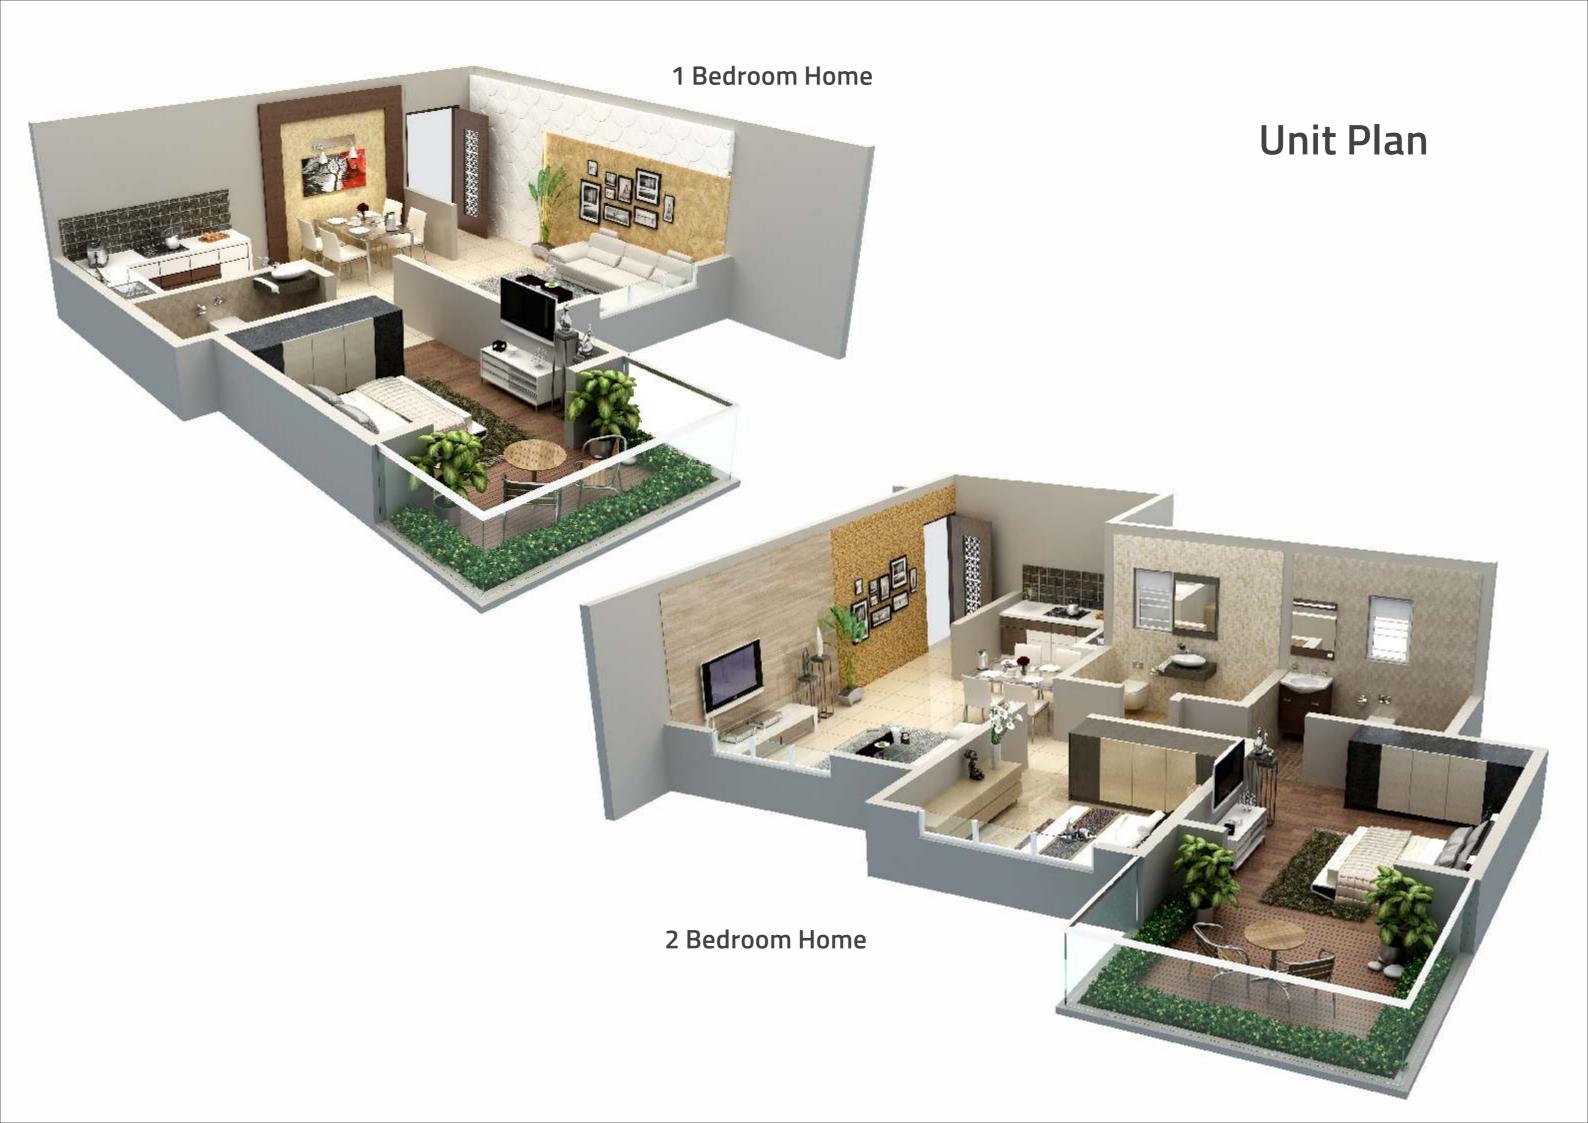

EDUCATIONAL
OPERATIONAL VICTORIOUS
KIDSS IB SCHOOL AND
PROPOSED CBSE SCHOOL

Skyline of a newly defined Western Lifestyle Hub - **Downtown.**Way above the rest.

Xenia comprises of retail shops on the ground floor and 1 & 2 BHK apartments from level 1 ranging from 625 to 1000 Sq. Ft.