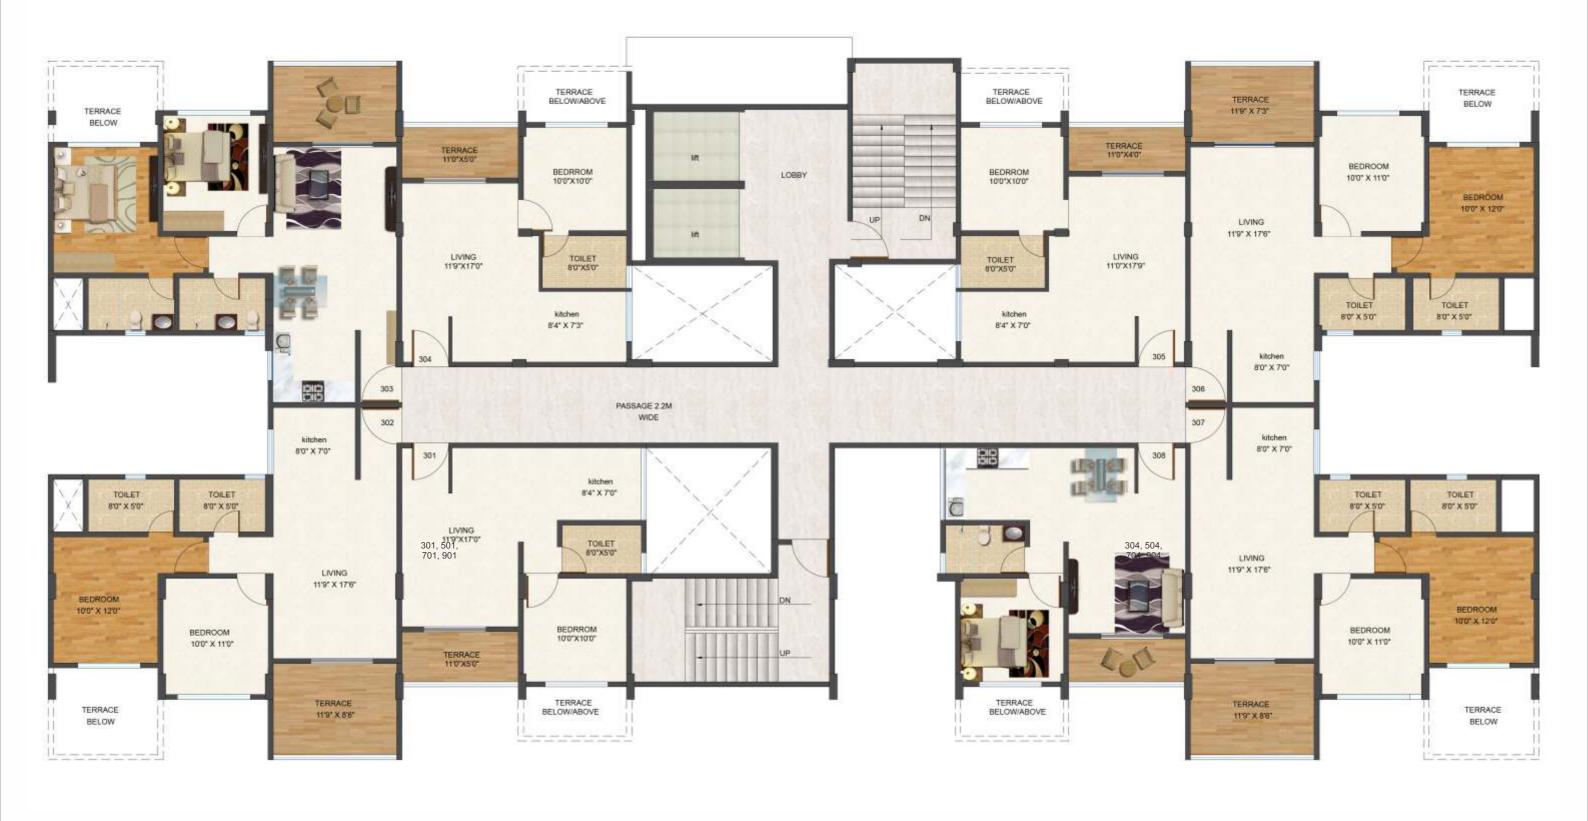

## Typical 3rd & 5th Odd Floor Plan

|      |      |        |         | (AREA IN SQ.FT.) |
|------|------|--------|---------|------------------|
| TYPE | FLAT | CARPET | TERRACE | SALABLE          |
| 1BHK | 301  | 425    | 53      | 645              |
| 2BHK | 302  | 639    | 103     | 1001             |
| 2BHK | 303  | 643    | 86      | 984              |
| 1BHK | 304  | 412    | 54      | 629              |
| 1BHK | 305  | 419    | 47      | 628              |
| 2BHK | 306  | 633    | 85      | 969              |
| 2BHK | 307  | 627    | 103     | 985              |
| 1BHK | 308  | 434    | 46      | 647              |