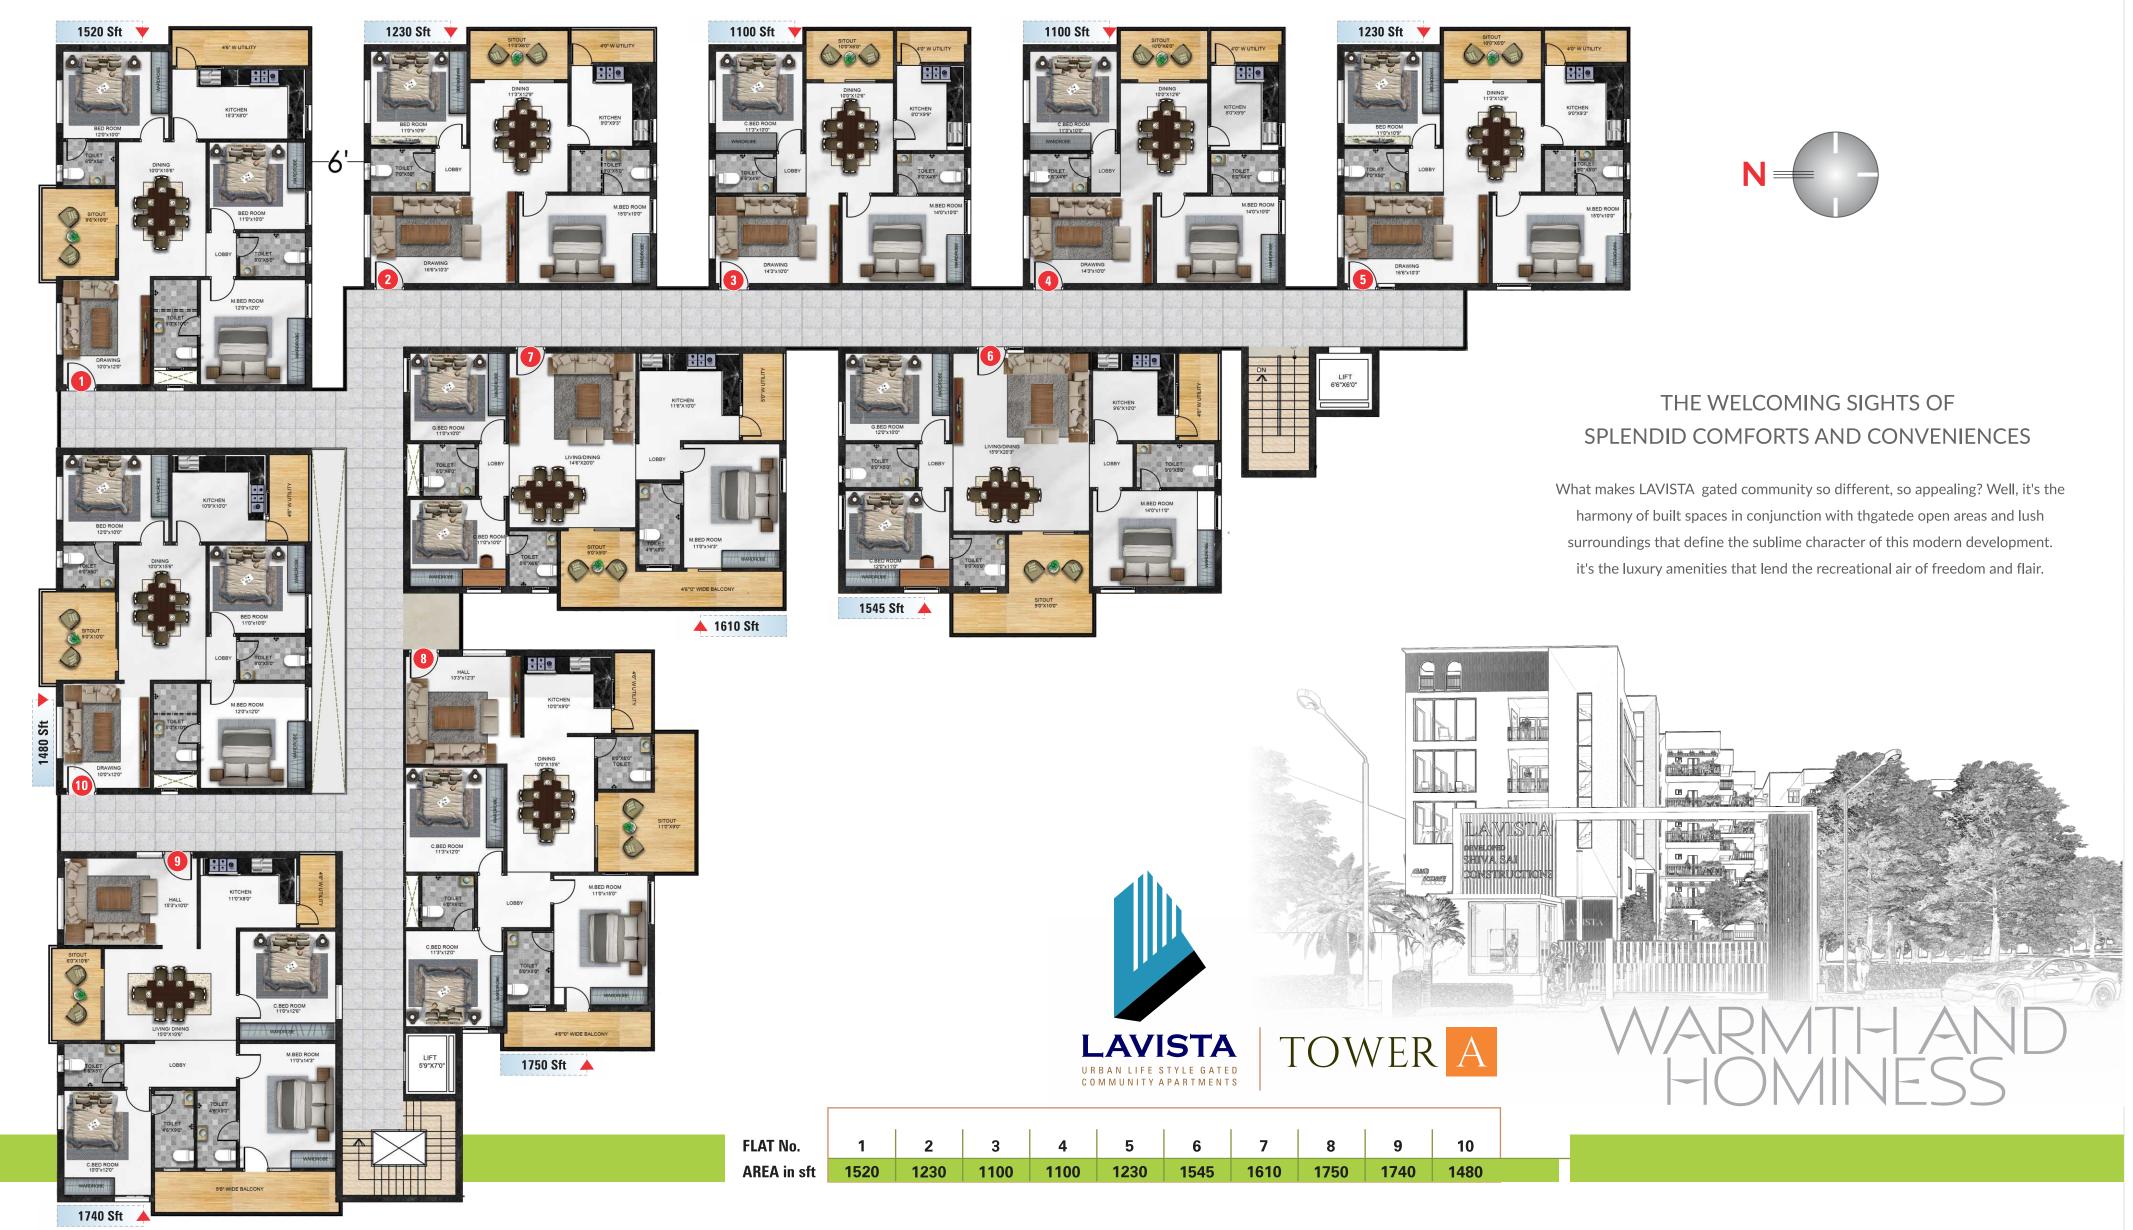

|   |             |      |      |      |      |      |      |      |      |      |      |      | 1    |  |
|---|-------------|------|------|------|------|------|------|------|------|------|------|------|------|--|
| F | LAT No.     | 1    | 2    | 3    | 4    | 5    | 6    | 7    | 8    | 9    | 10   | 11   | 12   |  |
| F | AREA in sft | 1850 | 1770 | 1900 | 1325 | 1455 | 1525 | 1450 | 1230 | 1230 | 1230 | 1230 | 1850 |  |