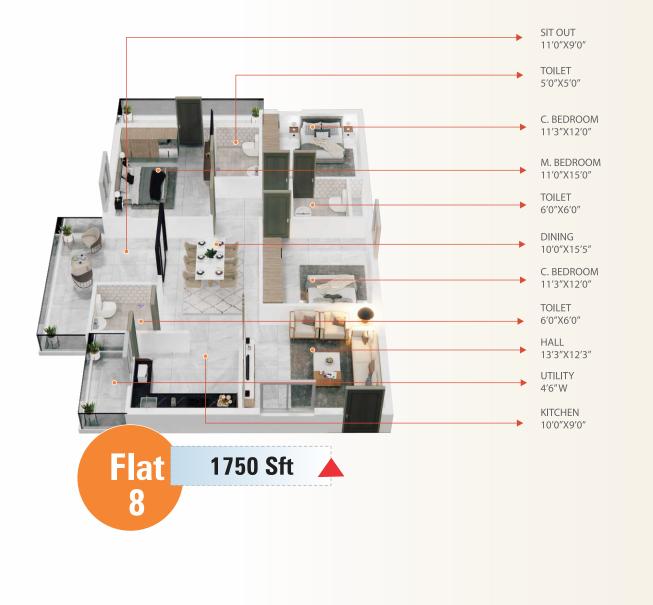

|   |             |      |      |      |      |      |      |      |      |      |      |      | 1    |  |
|---|-------------|------|------|------|------|------|------|------|------|------|------|------|------|--|
| F | LAT No.     | 1    | 2    | 3    | 4    | 5    | 6    | 7    | 8    | 9    | 10   | 11   | 12   |  |
| F | AREA in sft | 1850 | 1770 | 1900 | 1325 | 1455 | 1525 | 1450 | 1230 | 1230 | 1230 | 1230 | 1850 |  |