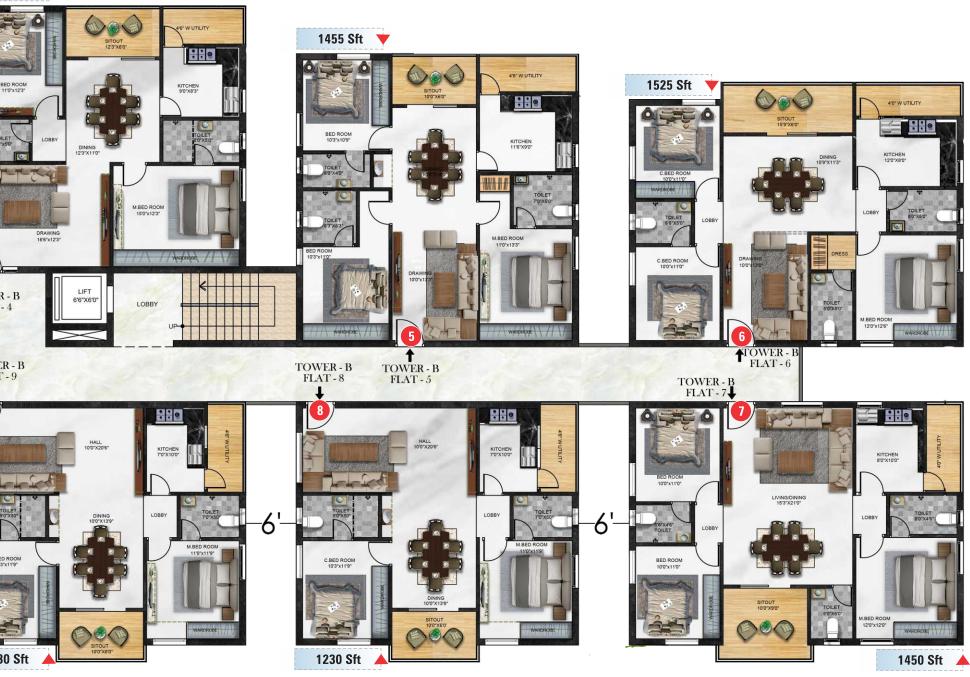

|   |             |      |      |      |      |      |      |      |      |      |      |      | 1    |  |
|---|-------------|------|------|------|------|------|------|------|------|------|------|------|------|--|
| F | LAT No.     | 1    | 2    | 3    | 4    | 5    | 6    | 7    | 8    | 9    | 10   | 11   | 12   |  |
| F | AREA in sft | 1850 | 1770 | 1900 | 1325 | 1455 | 1525 | 1450 | 1230 | 1230 | 1230 | 1230 | 1850 |  |

1850 Sft 🗡

| Image: state                                                                                                                                                                                                                                                                                                                                                                                                                                                                                                                                                                                                                                                                                                                                                                                                                                                                                                                         | <complex-block></complex-block>   | <section-header></section-header>                       | 1325 Sft                                 |
|--------------------------------------------------------------------------------------------------------------------------------------------------------------------------------------------------------------------------------------------------------------------------------------------------------------------------------------------------------------------------------------------------------------------------------------------------------------------------------------------------------------------------------------------------------------------------------------------------------------------------------------------------------------------------------------------------------------------------------------------------------------------------------------------------------------------------------------------------------------------------------------------------------------------------------------------------------------------------------------------------------------------------------------------------------------------------------------------------------------------------------------------------------------------------------------------------------------------------------------------------------------------------------------------------------------------------------------------------------------------------------------------------------------------------------------------------------------------------------------------------------------------------------------------------------------------------------------------------------------------------------------------------------------------------------------------------------------------------------------------------------------------------------------------------------------------------------------------------------------------------------------------------------------------------------------------------------------------------------------------------------------------------------------------------------------------------------------------------------------------------------------------------------------------------------------------------------------------------------------------------------------------------------------------------------------------------------------------------------------------------------------------------------------------------------------------------------------------------------------------------------------------------------------------------------------------------------------------------------------------------------------------------------------------------------------------------------------------------------------------------------------------------------------------------------------------------------------------------------------------------------------------------------------------------------------------------------------------------------------------------------------------------------------------|-----------------------------------|---------------------------------------------------------|------------------------------------------|
| HALL<br>ISE'X110'                                                                                                                                                                                                                                                                                                                                                                                                                                                                                                                                                                                                                                                                                                                                                                                                                                                                                                                                                                                                                                                                                                                                                                                                                                                                                                                                                                                                                                                                                                                                                                                                                                                                                                                                                                                                                                                                                                                                                                                                                                                                                                                                                                                                                                                                                                                                                                                                                                                                                                                                                                                                                                                                                                                                                                                                                                                                                                                                                                                                                          | TOWER - B<br>FLAT - 11            | 3<br>↑ TOWER - B<br>FLAT - 3<br>↓ TOWER - B<br>FLAT -10 | TOWER - B<br>FLAT - 9                    |
| SITOUT<br>STOLET<br>STOLET<br>SOURCE<br>STOLET<br>STOLET<br>STOLET<br>STOLET<br>STOLET<br>STOLET<br>STOLET<br>STOLET<br>STOLET<br>STOLET<br>STOLET<br>STOLET<br>STOLET<br>STOLET<br>STOLET<br>STOLET<br>STOLET<br>STOLET<br>STOLET<br>STOLET<br>STOLET<br>STOLET<br>STOLET<br>STOLET<br>STOLET<br>STOLET<br>STOLET<br>STOLET<br>STOLET<br>STOLET<br>STOLET<br>STOLET<br>STOLET<br>STOLET<br>STOLET<br>STOLET<br>STOLET<br>STOLET<br>STOLET<br>STOLET<br>STOLET<br>STOLET<br>STOLET<br>STOLET<br>STOLET<br>STOLET<br>STOLET<br>STOLET<br>STOLET<br>STOLET<br>STOLET<br>STOLET<br>STOLET<br>STOLET<br>STOLET<br>STOLET<br>STOLET<br>STOLET<br>STOLET<br>STOLET<br>STOLET<br>STOLET<br>STOLET<br>STOLET<br>STOLET<br>STOLET<br>STOLET<br>STOLET<br>STOLET<br>STOLET<br>STOLET<br>STOLET<br>STOLET<br>STOLET<br>STOLET<br>STOLET<br>STOLET<br>STOLET<br>STOLET<br>STOLET<br>STOLET<br>STOLET<br>STOLET<br>STOLET<br>STOLET<br>STOLET<br>STOLET<br>STOLET<br>STOLET<br>STOLET<br>STOLET<br>STOLET<br>STOLET<br>STOLET<br>STOLET<br>STOLET<br>STOLET<br>STOLET<br>STOLET<br>STOLET<br>STOLET<br>STOLET<br>STOLET<br>STOLET<br>STOLET<br>STOLET<br>STOLET<br>STOLET<br>STOLET<br>STOLET<br>STOLET<br>STOLET<br>STOLET<br>STOLET<br>STOLET<br>STOLET<br>STOLET<br>STOLET<br>STOLET<br>STOLET<br>STOLET<br>STOLET<br>STOLET<br>STOLET<br>STOLET<br>STOLET<br>STOLET<br>STOLET<br>STOLET<br>STOLET<br>STOLET<br>STOLET<br>STOLET<br>STOLET<br>STOLET<br>STOLET<br>STOLET<br>STOLET<br>STOLET<br>STOLET<br>STOLET<br>STOLET<br>STOLET<br>STOLET<br>STOLET<br>STOLET<br>STOLET<br>STOLET<br>STOLET<br>STOLET<br>STOLET<br>STOLET<br>STOLET<br>STOLET<br>STOLET<br>STOLET<br>STOLET<br>STOLET<br>STOLET<br>STOLET<br>STOLET<br>STOLET<br>STOLET<br>STOLET<br>STOLET<br>STOLET<br>STOLET<br>STOLET<br>STOLET<br>STOLET<br>STOLET<br>STOLET<br>STOLET<br>STOLET<br>STOLET<br>STOLET<br>STOLET<br>STOLET<br>STOLET<br>STOLET<br>STOLET<br>STOLET<br>STOLET<br>STOLET<br>STOLET<br>STOLET<br>STOLET<br>STOLET<br>STOLET<br>STOLET<br>STOLET<br>STOLET<br>STOLET<br>STOLET<br>STOLET<br>STOLET<br>STOLET<br>STOLET<br>STOLET<br>STOLET<br>STOLET<br>STOLET<br>STOLET<br>STOLET<br>STOLET<br>STOLET<br>STOLET<br>STOLET<br>STOLET<br>STOLET<br>STOLET<br>STOLET<br>STOLET<br>STOLET<br>STOLET<br>STOLET<br>STOLET<br>STOLET<br>STOLET<br>STOLET<br>STOLET<br>STOLET<br>STOLET<br>STOLET<br>STOLET<br>STOLET<br>STOLET<br>STOLET<br>STOLET<br>STOLET<br>STOLET<br>STOLET<br>STOLET<br>STOLET<br>STOLET<br>STOLET<br>STOLET<br>STOLET<br>STOLET<br>STOLET<br>STOLET<br>STOLET<br>STOLET<br>STOLET<br>STOLET<br>STOLET<br>STOLET<br>STOLET<br>STOLET<br>STOLET<br>STOLET<br>STOLET<br>STOLET<br>STOLET<br>STOLET<br>STOLET<br>STOLET<br>STOLET<br>STOLET<br>STOLET<br>STOLET<br>STOLET<br>STOLET<br>STOLET<br>STOLET<br>STOLET<br>STOLET<br>STOLET<br>STOLET<br>STOLET<br>STOLET<br>STOLET<br>STOLET<br>STOLET<br>STOLET<br>STOLET<br>STOLET<br>STOLET<br>STOLET<br>STOLET<br>STOLET<br>STOLET<br>STOLET<br>STOLET<br>STOLET<br>STOLET<br>STOLET<br>STOLET<br>ST |                                   |                                                         |                                          |
| LOBBY<br>MED ROOM<br>100x130<br>WKRKKCC<br>1850 Sft                                                                                                                                                                                                                                                                                                                                                                                                                                                                                                                                                                                                                                                                                                                                                                                                                                                                                                                                                                                                                                                                                                                                                                                                                                                                                                                                                                                                                                                                                                                                                                                                                                                                                                                                                                                                                                                                                                                                                                                                                                                                                                                                                                                                                                                                                                                                                                                                                                                                                                                                                                                                                                                                                                                                                                                                                                                                                                                                                                                        | CBED ROOM<br>1033119'<br>1230 Sft |                                                         | 6'<br>CBED ROOM<br>103 x119'<br>I230 Sft |
|                                                                                                                                                                                                                                                                                                                                                                                                                                                                                                                                                                                                                                                                                                                                                                                                                                                                                                                                                                                                                                                                                                                                                                                                                                                                                                                                                                                                                                                                                                                                                                                                                                                                                                                                                                                                                                                                                                                                                                                                                                                                                                                                                                                                                                                                                                                                                                                                                                                                                                                                                                                                                                                                                                                                                                                                                                                                                                                                                                                                                                            |                                   |                                                         |                                          |