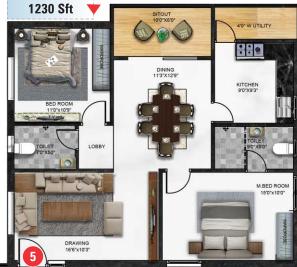

|   |             |      |      |      |      |      |      |      |      |      |      |      | 1    |  |
|---|-------------|------|------|------|------|------|------|------|------|------|------|------|------|--|
| F | LAT No.     | 1    | 2    | 3    | 4    | 5    | 6    | 7    | 8    | 9    | 10   | 11   | 12   |  |
| F | AREA in sft | 1850 | 1770 | 1900 | 1325 | 1455 | 1525 | 1450 | 1230 | 1230 | 1230 | 1230 | 1850 |  |

BEDROOM - 11'3"X12'0"