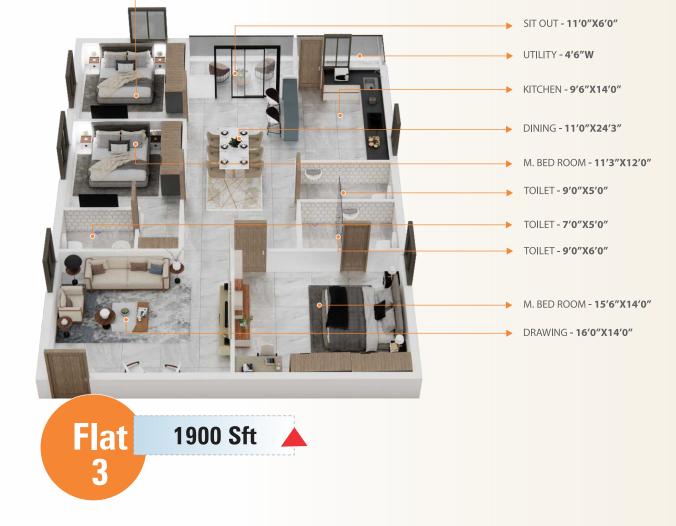

|   |             |      |      |      |      |      |      |      |      |      |      |      | 1    |  |
|---|-------------|------|------|------|------|------|------|------|------|------|------|------|------|--|
| F | LAT No.     | 1    | 2    | 3    | 4    | 5    | 6    | 7    | 8    | 9    | 10   | 11   | 12   |  |
| F | AREA in sft | 1850 | 1770 | 1900 | 1325 | 1455 | 1525 | 1450 | 1230 | 1230 | 1230 | 1230 | 1850 |  |

BEDROOM - 11'3"X12'0"