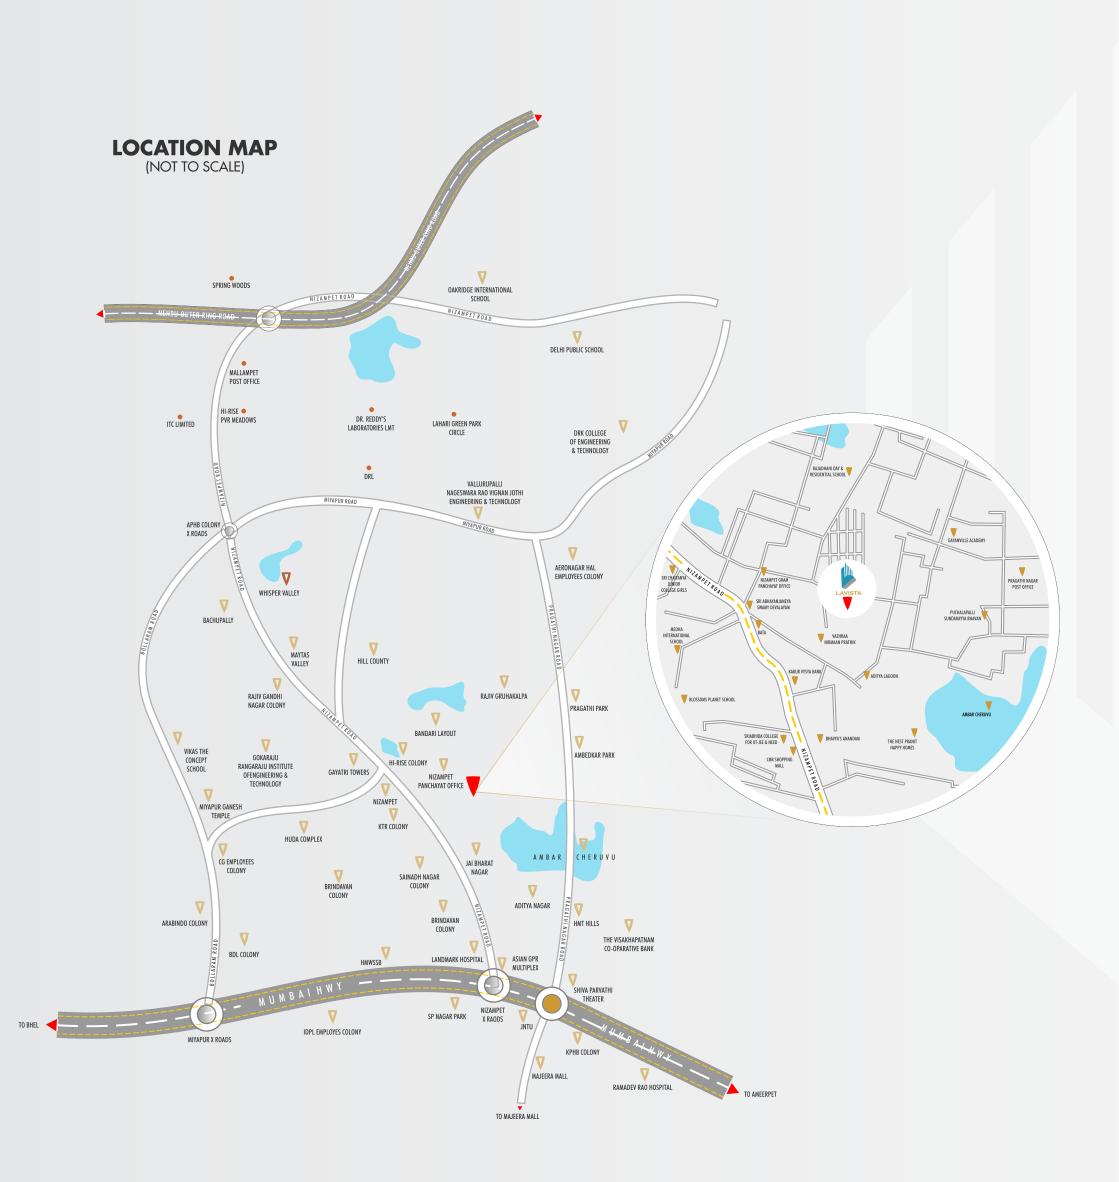

## ASSURED BLISS OF NIZAMPET, JUST 20 MINUTES FROM GACHIBOWLY

#### LAVISTA is placidly placed NIZAMPET. Located just off National Highway 65,

the serene site is just about 10 minutes drive from Paradise Circle, and 4 km from Bowenpally area. While Kompally and its neighbouring Medchal area have always been leafy and lushly landscaped, today this part of the city is also one of the fastest growing suburbs. An array of upscale residential enclave and naturally endowed farmhouses surround the site, enhancing the living experience. What's more, the best of urban amenities such as the adventure park, ethnic cultural hub, multiplex and shopping mall, and an array of country-style dhabas and other eateries provide the inspiration for a tasteful lifestyle.

#### PRIDE HIGHLIGHTS

Just off within walking distance of all Corporate Banks

The Outer Ring Road (ORR), which connects at Kandlakoya, nearby, assures unswerving drive to Hitec City in about 20 minutes Mahindra Satyam Technology Park, just about 5 minute drive time

Sherwood Public School and Good Shepherd High School, a stone's throw away Other schools in the environs include St. Ann's, St. Andrews, St.Peters, Gowtham, CMR and International schools such as DRS International and Abhyasa among others

For higher studies, Malla Reddy, St.Peter's, Narsimha Reddy, St. Martin's, CMR, Loyola, ICFAI Tech a few minutes from the site Oxygen and You Hospital within walking distance while Harsha Hospitals, RR Hospitals, Konark Hospitals and Balaji Hospitals in the surrounding areaSpecialised hospitals like Usha Mullapudi Cardiac Centre at Gajula Ramaram, Narayana Hrudayalaya at Suraram, Kims at Ministers Road, Yashoda Hospital at Patny are all accessible within 15-20 minutes

Super markets such as more and Spencers close at hand