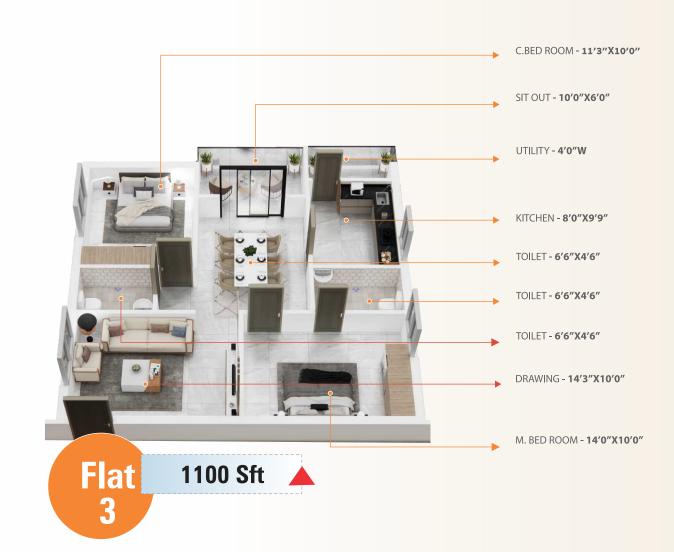

|                                   |                                                         |                                          |













0

.AVIST*I* 



A LANGER

# A BALANCED, FULL SPECTRUM **OF ALL THE LEISURE ACTIVITIES**

TO MAKE YOU AND EVERY MEMBER OF YOUR FAMILY LIVE WITH A NEWFOUND ZEST, LAVISTA OFFERS A WIDE CHOICE OF LUXURY AMENITIES. SIMPLY AND SUCCINCTLY, A BALANCED, FULL SPECTRUM OF ALL THE RELAXATION ACTIVITIES THAT ARY LIVING IS THIRTY FOR. REST ASSURED YOU CAN EASILY ENJOY EVERY LEISURE MOMENT TOGETHER – WITHIN IN THE PERIPHERY OF THE GATED COMPANY AND IN THE COMPANY OF OTHER RESIDENTS.







BEDROOM - 11'3"X12'0"







### FEATURES

- Children Play AreaBadminton court
- Landscap
- Walking track





## SPECIFICATIONS



FOUNDATION : RCC FRAMED STRUCTURE TO WITHSTAND WIND AND SEISMIC LOADS

- BRICKS : RED BRICKS
- PLASTERING : DOUBLE COAT CEMENT PLASTER FOR INTERNAL & EXTERNAL WALLS FLOORING : LIVING/