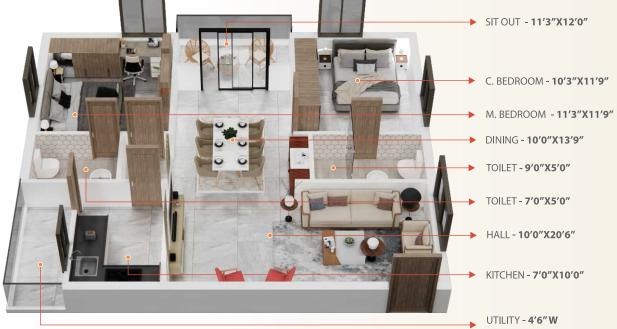

|   |             |      |      |      |      |      |      |      |      |      |      |      | 1    |  |
|---|-------------|------|------|------|------|------|------|------|------|------|------|------|------|--|
| F | LAT No.     | 1    | 2    | 3    | 4    | 5    | 6    | 7    | 8    | 9    | 10   | 11   | 12   |  |
| F | AREA in sft | 1850 | 1770 | 1900 | 1325 | 1455 | 1525 | 1450 | 1230 | 1230 | 1230 | 1230 | 1850 |  |