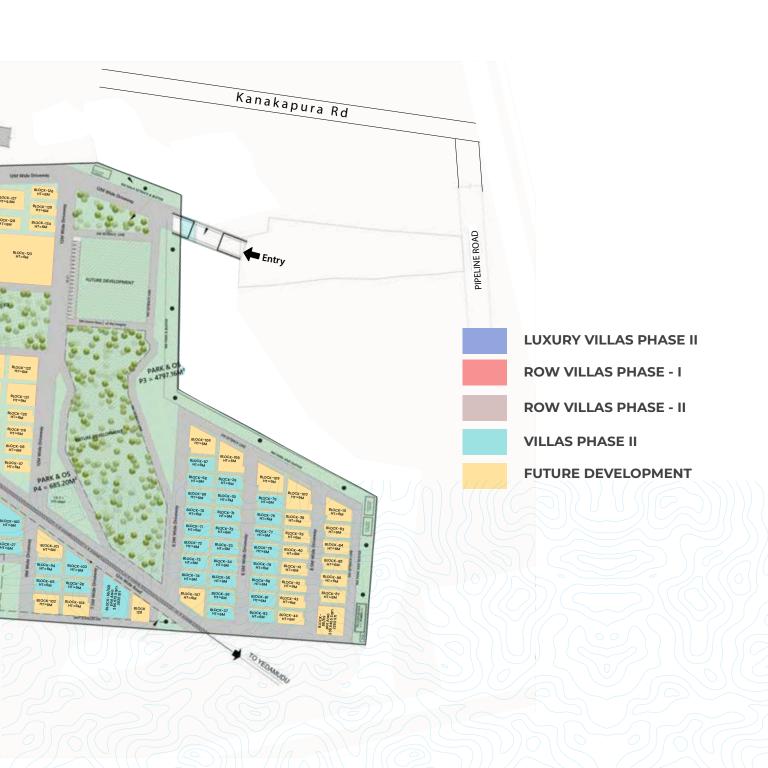

Granite plaza

47. Villa types

48. Badminton court

49. Flexi play court

Luxury villas

Master Plan



### **VILLA**











### **ROW VILLA**









## Built from the essence of nature

Each villa's construction is based on the five elements of nature, which ensures the eternal wellness of its occupants. The use of green materials ensures that the homes have an abundance of fresh oxygen. For instance, external and internal wall surfaces are built from mud plaster and rammed mud blocks, whereas lime plaster with organic paint is used for internal areas. Simultaneously, minimal enclosing walls and strategically placed skylights offer wide-open spaces. Kota stone flooring and Terracotta filler slabs with Terracotta pots form air pockets that ensure your home stays naturally cool.









Svamitva Terravana's clubhouse amenities are thoughtfully designed to foster your well-being. Our association with Jain Academy of Sporting Excellence also grants you access to their center's sporting facilities.

With architecture reminiscent of diverse Asian cultures, here's how Svamitva Terravana helps increase your vitality:



Gong room



Hot and cold plunge pool



Squash



Spa



Aqua gym



Gym



Yoga deck



Library lounge



Workplace wellness



Indoor games



Billiards



Guest room



Table tennis



Mini theater



Meditation room



Convenience store

### Specifications

### Structure

- · Seismic resistance (Zone II)
- RCC structure

### **Block masonry and plastering**

- · Rammed earth blocks tested for optimal strength
- Lime and mud plastering for internal and