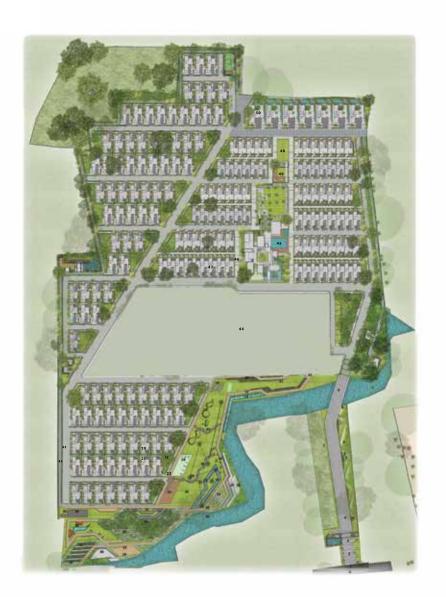

# A tranquil dwelling

Spanning 21 acres of land, Svamitva Terravana is built from the essence of nature and comprises villas and row villas. The entire property is linked through an intricate network of roads with an artfully designed landscape. Adorned with exotic plants and trees such as ylang-ylang and Cuban pink trumpet trees, this wellness estate is a treat for your senses and your well-being.

Badminton court

Flexi play court

Senior citizen zone

Cycling track

Outdoor gym

Organic farming

Bamboo trail

Reflexology park

Meditation decks

Amphitheater

Walking trail

Butterfly garden

Playzone

Putting green in Japanese theme

Access road

1. 2. Entrance plaza in stone

3. Entrance pavilion

Driveway in Bitumen / Pavers 4. sculpture / Boulder placed over

5.

mounds at strategic location Fabricated mounds along the boundary

6. wall

7. Future expansion area

8. Ornate tree inserts at strategic

locations

12.

9. Existing bridge connect

10. Entry to the walking trail

Aroma garden

11.

Reflective pool with geyser jet nozzles

13. Black bamboo trail

14. Display panels about wellness

15. Golf putting

Built-in seater insert along reflexology

16. 17. Water reflexology

18. Outdoor gym

19. Private garden

20. Landscape connect between villas

21. 22.

Villa typologies

Connect to outdoor amenities Meditation deck

23. 24. Rope activities & zipline anchored

between trees

25. Play lawn

26. Seaters cube in pexelated fashion

27. Amphitheatred seating overlooking the

naala

28. Stage Bamboo trail 29.

Naala

30. 31. Pebble reflexology

32 Organic farming 33.

Elder's plaza

34. Transformer yards

35. DG vard

Bio-diversity park 36.

37. Outdoor training decks

38. Viewing deck

39. Labyrinth garden

40. Miyawaki forest

41. Connecting trail in stepping stones

42. Cycling track / Jogging track around

the site

43. Driveway in bitumen

44. Future development area

45. Clubhouse

46. Granite plaza

47. Villa types

48. Badminton court

49. Flexi play court

Luxury villas

Master Plan