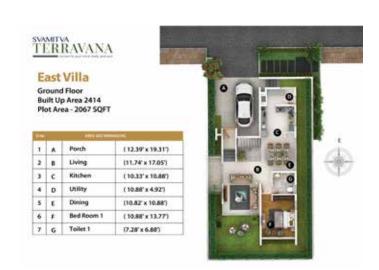

onnect between villas

21. 22.

Villa typologies

Connect to outdoor amenities Meditation deck

23. 24. Rope activities & zipline anchored

between trees

25. Play lawn

26. Seaters cube in pexelated fashion

27. Amphitheatred seating overlooking the

naala

28. Stage Bamboo trail 29.

Naala

30. 31. Pebble reflexology

32 Organic farming 33.

Elder's plaza

34. Transformer yards

35. DG vard

Bio-diversity park 36.

37. Outdoor training decks

38. Viewing deck

39. Labyrinth garden

40. Miyawaki forest

41. Connecting trail in stepping stones

42. Cycling track / Jogging track around

the site

43. Driveway in bitumen

44. Future development area

45. Clubhouse

46. Granite plaza

47. Villa types

48. Badminton court

49. Flexi play court

Luxury villas

Master Plan



### **VILLA**











### **ROW VILLA**









## Built from the essence of nature

Each villa's construction is based on the five elements of nature, which ensures the eternal wellness of its occupants. The use of green materials ensures that the homes have an abundance of fresh oxygen. For instance, external and internal wall surfaces are built from mud plaster and rammed mud blocks, whereas lime plaster with organic paint is used for internal areas. Simultaneously, minimal enclosing walls and strategically placed skylights offer wide-open spaces. Kota stone flooring and Terracotta filler slabs with Terracotta pots form air pockets that ensure your home stays naturally cool.









Svamitva Terravana's clubhouse amenities are thoughtfully designed to foster your well-being. Our association with Jain