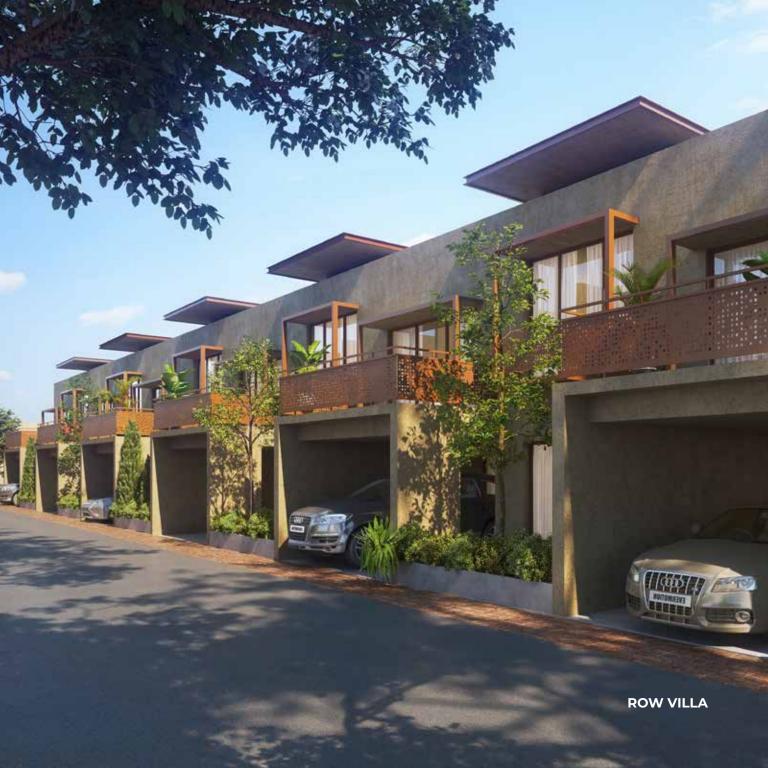

ct between villas

21. 22.

Villa typologies

Connect to outdoor amenities Meditation deck

23. 24. Rope activities & zipline anchored

between trees

25. Play lawn

26. Seaters cube in pexelated fashion

27. Amphitheatred seating overlooking the

naala

28. Stage Bamboo trail 29.

Naala

30. 31. Pebble reflexology

32 Organic farming 33.

Elder's plaza

34. Transformer yards

35. DG vard

Bio-diversity park 36.

37. Outdoor training decks

38. Viewing deck

39. Labyrinth garden

40. Miyawaki forest

41. Connecting trail in stepping stones

42. Cycling track / Jogging track around

the site

43. Driveway in bitumen

44. Future development area

45. Clubhouse

46. Granite plaza

47. Villa types

48. Badminton court

49. Flexi play court

Luxury villas

Master Plan



### **VILLA**











### **ROW VILLA**









## Built from the essence of nature

Each villa's construction is based on the five elements of nature, which ensures the eternal wellness of its occupants. The use of green materials ensures that the homes have an abundance of fresh oxygen. For instance, external and internal wall surfaces are built from mud plaster and rammed mud blocks, whereas lime plaster with organic paint is used for internal areas. Simultaneously, minimal enclosing walls and strategically placed skylights offer wide-open spaces. Kota stone flooring and Terracotta filler slabs with Terracotta pots form air pockets that ensure your home stays naturally cool.









Svamitva Terravana's clubhouse amenities are thoughtfully designed to foster your well-being. Our association with Jain Aca