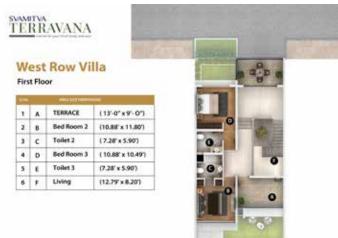

22.

Villa typologies

Connect to outdoor amenities Meditation deck

23. 24. Rope activities & zipline anchored

between trees

25. Play lawn

26. Seaters cube in pexelated fashion

27. Amphitheatred seating overlooking the

naala

28. Stage Bamboo trail 29.

Naala

30. 31. Pebble reflexology

32 Organic farming 33.

Elder's plaza

34. Transformer yards

35. DG vard

Bio-diversity park 36.

37. Outdoor training decks

38. Viewing deck

39. Labyrinth garden

40. Miyawaki forest

41. Connecting trail in stepping stones

42. Cycling track / Jogging track around

the site

43. Driveway in bitumen

44. Future development area

45. Clubhouse

46. Granite plaza

47. Villa types

48. Badminton court

49. Flexi play court

Luxury villas

Master Plan



### **VILLA**











### **ROW VILLA**









## Built from the essence of nature

Each villa's construction is based on the five elements of nature, which ensures the eternal wellness of its occupants. The use of green materials ensures that the homes have an abundance of fresh oxygen. For instance, external and internal wall surfaces are built from mud plaster and rammed mud blocks, whereas lime plaster with organic paint is used for internal areas. Simultaneously, minimal enclosing walls and strategically placed skylights offer wide-open spaces. Kota stone flooring and Terracotta filler slabs with Terracotta pots form air pockets that ensure your home stays naturally cool.









Svamitva Terravana's clubhouse amenities are thoughtfully designed to foster your well-being. Our association with Jain Academy of Sporting Excell