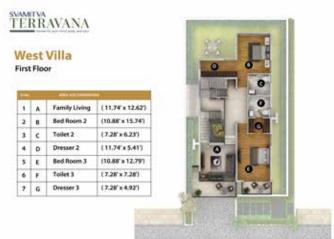

connect between villas

21. 22.

Villa typologies

Connect to outdoor amenities Meditation deck

23. 24. Rope activities & zipline anchored

between trees

25. Play lawn

26. Seaters cube in pexelated fashion

27. Amphitheatred seating overlooking the

naala

28. Stage Bamboo trail 29.

Naala

30. 31. Pebble reflexology

32 Organic farming 33.

Elder's plaza

34. Transformer yards

35. DG vard

Bio-diversity park 36.

37. Outdoor training decks

38. Viewing deck

39. Labyrinth garden

40. Miyawaki forest

41. Connecting trail in stepping stones

42. Cycling track / Jogging track around

the site

43. Driveway in bitumen

44. Future development area

45. Clubhouse

46. Granite plaza

47. Villa types

48. Badminton court

49. Flexi play court

Luxury villas

Master Plan



### **VILLA**











### **ROW VILLA**









## Built from the essence of nature

Each villa's construction is based on the five elements of nature, which ensures the eternal wellness of its occupants. The use of green materials ensures that the homes have an abundance of fresh oxygen. For instance, external and internal wall surfaces are built from mud plaster and rammed mud blocks, whereas lime plaster with organic paint is used for internal areas. Simultaneously, minimal enclosing walls and strategically placed skylights offer wide-open spaces. Kota stone flooring and Terracotta filler slabs with Terracotta pots form air pockets that ensure your home stays naturally cool.









Svamitva Terravana's clubhouse amenities are thoughtfully designed to foster your well-being. Our association with Ja