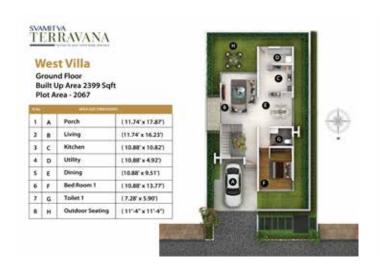

pe connect between villas

21. 22.

Villa typologies

Connect to outdoor amenities Meditation deck

23. 24. Rope activities & zipline anchored

between trees

25. Play lawn

26. Seaters cube in pexelated fashion

27. Amphitheatred seating overlooking the

naala

28. Stage Bamboo trail 29.

Naala

30. 31. Pebble reflexology

32 Organic farming 33.

Elder's plaza

34. Transformer yards

35. DG vard

Bio-diversity park 36.

37. Outdoor training decks

38. Viewing deck

39. Labyrinth garden

40. Miyawaki forest

41. Connecting trail in stepping stones

42. Cycling track / Jogging track around

the site

43. Driveway in bitumen

44. Future development area

45. Clubhouse

46. Granite plaza

47. Villa types

48. Badminton court

49. Flexi play court

Luxury villas

Master Plan



### **VILLA**











### **ROW VILLA**









## Built from the essence of nature

Each villa's construction is based on the five elements of nature, which ensures the eternal wellness of its occupants. The use of green materials ensures that the homes have an abundance of fresh oxygen. For instance, external and internal wall surfaces are built from mud plaster and rammed mud blocks, whereas lime plaster with organic paint is used for internal areas. Simultaneously, minimal enclosing walls and strategically placed skylights offer wide-open spaces. Kota stone flooring and Terracotta filler slabs with Terracotta pots form air pockets that ensure your home stays naturally cool.









Svamitva Terravana's clubhouse amenities are thoughtfully designed to foster your well-being. Our association with