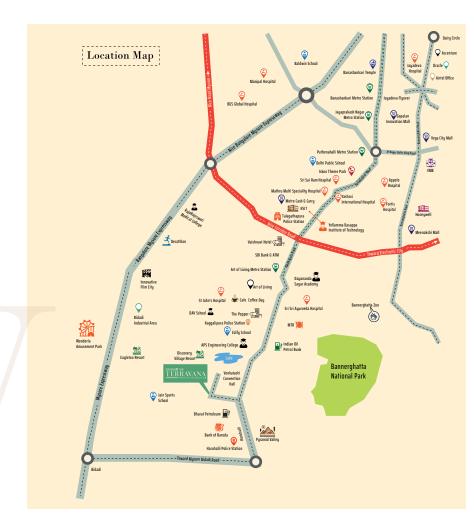

# Where spirituality thrives

At Svamitva, we ensure that your pursuit of wellness is a convenient one. Situated in a peaceful location, Svamitva Terravana is nestled in Vaderahalli on Kanakapura Road. Metro stations, bus stops, hospitals, schools, malls, and colleges are all within 10Kms of the property. The area is also surrounded by spiritual hubs such as an Art of Living center and the Pyramid Valley International, leaving you wanting to rediscover your purpose.