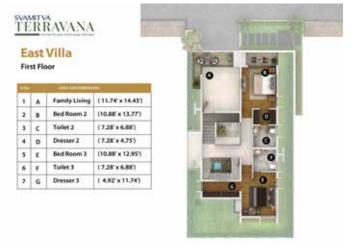

nect between villas

21. 22.

Villa typologies

Connect to outdoor amenities Meditation deck

23. 24. Rope activities & zipline anchored

between trees

25. Play lawn

26. Seaters cube in pexelated fashion

27. Amphitheatred seating overlooking the

naala

28. Stage Bamboo trail 29.

Naala

30. 31. Pebble reflexology

32 Organic farming 33.

Elder's plaza

34. Transformer yards

35. DG vard

Bio-diversity park 36.

37. Outdoor training decks

38. Viewing deck

39. Labyrinth garden

40. Miyawaki forest

41. Connecting trail in stepping stones

42. Cycling track / Jogging track around

the site

43. Driveway in bitumen

44. Future development area

45. Clubhouse

46. Granite plaza

47. Villa types

48. Badminton court

49. Flexi play court

Luxury villas

Master Plan



### **VILLA**











### **ROW VILLA**









## Built from the essence of nature

Each villa's construction is based on the five elements of nature, which ensures the eternal wellness of its occupants. The use of green materials ensures that the homes have an abundance of fresh oxygen. For instance, external and internal wall surfaces are built from mud plaster and rammed mud blocks, whereas lime plaster with organic paint is used for internal areas. Simultaneously, minimal enclosing walls and strategically placed skylights offer wide-open spaces. Kota stone flooring and Terracotta filler slabs with Terracotta pots form air pockets that ensure your home stays naturally cool.









Svamitva Terravana's clubhouse amenities are thoughtfully designed to foster your well-being. Our association with Jain A