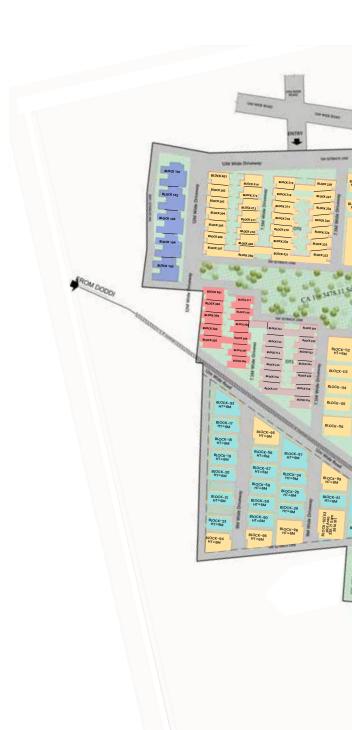

6. Granite plaza

47. Villa types

48. Badminton court

49. Flexi play court

Luxury villas

Master Plan



### **VILLA**











### **ROW VILLA**









## Built from the essence of nature

Each villa's construction is based on the five elements of nature, which ensures the eternal wellness of its occupants. The use of green materials ensures that the homes have an abundance of fresh oxygen. For instance, external and internal wall surfaces are built from mud plaster and rammed mud blocks, whereas lime plaster with organic paint is used for internal areas. Simultaneously, minimal enclosing walls and strategically placed skylights offer wide-open spaces. Kota stone flooring and Terracotta filler slabs with Terracotta pots form air pockets that ensure your home stays naturally cool.









Svamitva Terravana's clubhouse amenities are thoughtfully designed to foster your well-being. Our association with Jain Academy of Sporting Excellence also grants you access to their center's sporting facilities.

With architecture reminiscent of diverse Asian cultures, here's how Svamitva Terravana helps increase your vitality:



Gong room



Hot and cold plunge pool



Squash



Spa



Aqua gym



Gym



Yoga deck



Library lounge



Workplace wellness



Indoor games



Billiards



Guest room



Table tennis



Mini theater



Meditation room



Convenience store

### Specifications

### Structure

- · Seismic resistance (Zone II)
- RCC structure

### **Block masonry and plastering**

- · Rammed earth blocks tested for optimal strength
- Lime and mud plastering for internal a