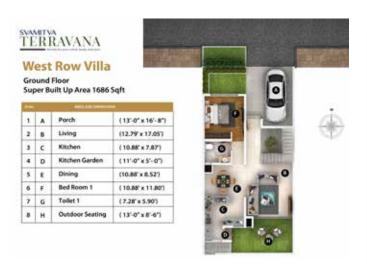

. 22.

Villa typologies

Connect to outdoor amenities Meditation deck

23. 24. Rope activities & zipline anchored

between trees

25. Play lawn

26. Seaters cube in pexelated fashion

27. Amphitheatred seating overlooking the

naala

28. Stage Bamboo trail 29.

Naala

30. 31. Pebble reflexology

32 Organic farming 33.

Elder's plaza

34. Transformer yards

35. DG vard

Bio-diversity park 36.

37. Outdoor training decks

38. Viewing deck

39. Labyrinth garden

40. Miyawaki forest

41. Connecting trail in stepping stones

42. Cycling track / Jogging track around

the site

43. Driveway in bitumen

44. Future development area

45. Clubhouse

46. Granite plaza

47. Villa types

48. Badminton court

49. Flexi play court

Luxury villas

Master Plan



### **VILLA**











### **ROW VILLA**









## Built from the essence of nature

Each villa's construction is based on the five elements of nature, which ensures the eternal wellness of its occupants. The use of green materials ensures that the homes have an abundance of fresh oxygen. For instance, external and internal wall surfaces are built from mud plaster and rammed mud blocks, whereas lime plaster with organic paint is used for internal areas. Simultaneously, minimal enclosing walls and strategically placed skylights offer wide-open spaces. Kota stone flooring and Terracotta filler slabs with Terracotta pots form air pockets that ensure your home stays naturally cool.









Svamitva Terravana's clubhouse amenities are thoughtfully designed to foster your well-being. Our association with Jain Academy of Sporting Exce