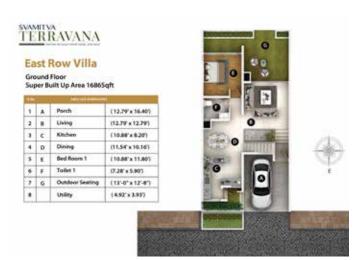

.

Villa typologies

Connect to outdoor amenities Meditation deck

23. 24. Rope activities & zipline anchored

between trees

25. Play lawn

26. Seaters cube in pexelated fashion

27. Amphitheatred seating overlooking the

naala

28. Stage Bamboo trail 29.

Naala

30. 31. Pebble reflexology

32 Organic farming 33.

Elder's plaza

34. Transformer yards

35. DG vard

Bio-diversity park 36.

37. Outdoor training decks

38. Viewing deck

39. Labyrinth garden

40. Miyawaki forest

41. Connecting trail in stepping stones

42. Cycling track / Jogging track around

the site

43. Driveway in bitumen

44. Future development area

45. Clubhouse

46. Granite plaza

47. Villa types

48. Badminton court

49. Flexi play court

Luxury villas

Master Plan



### **VILLA**











### **ROW VILLA**









## Built from the essence of nature

Each villa's construction is based on the five elements of nature, which ensures the eternal wellness of its occupants. The use of green materials ensures that the homes have an abundance of fresh oxygen. For instance, external and internal wall surfaces are built from mud plaster and rammed mud blocks, whereas lime plaster with organic paint is used for internal areas. Simultaneously, minimal enclosing walls and strategically placed skylights offer wide-open spaces. Kota stone flooring and Terracotta filler slabs with Terracotta pots form air pockets that ensure your home stays naturally cool.









Svamitva Terravana's clubhouse amenities are thoughtfully designed to foster your well-being. Our association with Jain Academy of Sporting Excellen