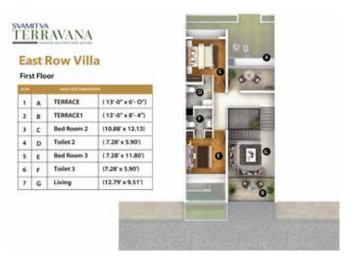

Villa typologies

Connect to outdoor amenities Meditation deck

23. 24. Rope activities & zipline anchored

between trees

25. Play lawn

26. Seaters cube in pexelated fashion

27. Amphitheatred seating overlooking the

naala

28. Stage Bamboo trail 29.

Naala

30. 31. Pebble reflexology

32 Organic farming 33.

Elder's plaza

34. Transformer yards

35. DG vard

Bio-diversity park 36.

37. Outdoor training decks

38. Viewing deck

39. Labyrinth garden

40. Miyawaki forest

41. Connecting trail in stepping stones

42. Cycling track / Jogging track around

the site

43. Driveway in bitumen

44. Future development area

45. Clubhouse

46. Granite plaza

47. Villa types

48. Badminton court

49. Flexi play court

Luxury villas

Master Plan



### **VILLA**











### **ROW VILLA**









## Built from the essence of nature

Each villa's construction is based on the five elements of nature, which ensures the eternal wellness of its occupants. The use of green materials ensures that the homes have an abundance of fresh oxygen. For instance, external and internal wall surfaces are built from mud plaster and rammed mud blocks, whereas lime plaster with organic paint is used for internal areas. Simultaneously, minimal enclosing walls and strategically placed skylights offer wide-open spaces. Kota stone flooring and Terracotta filler slabs with Terracotta pots form air pockets that ensure your home stays naturally cool.









Svamitva Terravana's clubhouse amenities are thoughtfully designed to foster your well-being. Our association with Jain Academy of Sporting Excellence