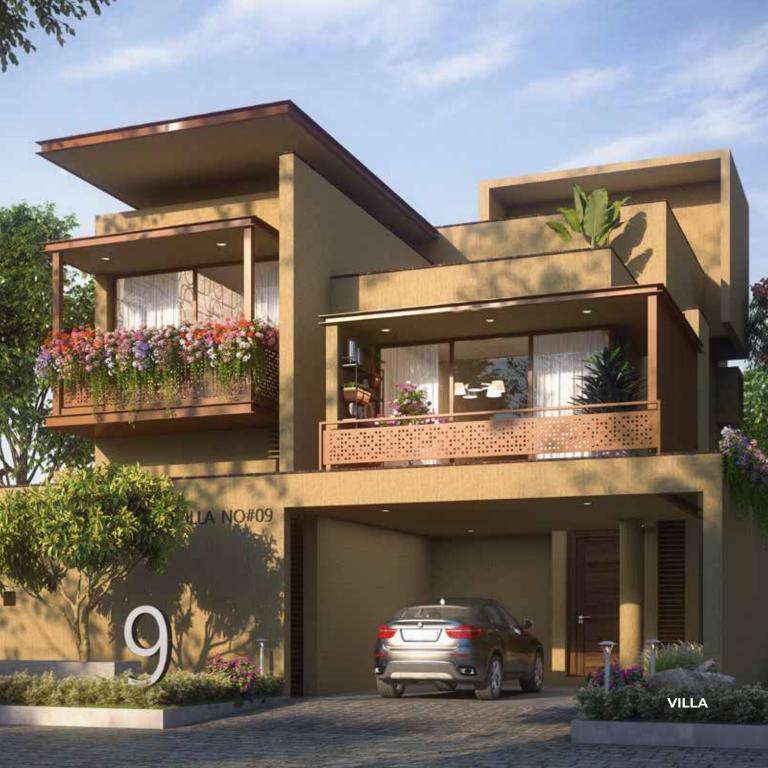

### **VILLA**

## Built from the essence of nature

Each villa's construction is based on the five elements of nature, which ensures the eternal wellness of its occupants. The use of green materials ensures that the homes have an abundance of fresh oxygen. For instance, external and internal wall surfaces are built from mud plaster and rammed mud blocks, whereas lime plaster with organic paint is used for internal areas. Simultaneously, minimal enclosing walls and strategically placed skylights offer wide-open spaces. Kota stone flooring and Terracotta filler slabs with Terracotta pots form air pockets that ensure your home stays naturally cool.