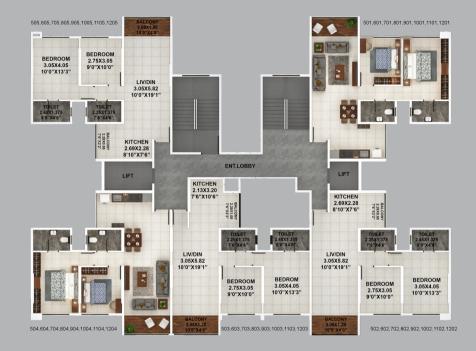

## A WING

|                                                                                                                                                      |       | CARPET |         | TOTAL CARPET |        |
|------------------------------------------------------------------------------------------------------------------------------------------------------|-------|--------|---------|--------------|--------|
| FLAT NO.                                                                                                                                             | FLAT  | FLAT   | BALCONY | SQM          | SQFT   |
| 501,601.701,801,901,1001,1101,1201<br>502,602.702,802,902,1002,1102,1202<br>504,604.704,804,904,1004,1104,1204<br>505,605.705,805,905,1005,1105,1205 | 2 BHK | 56.46  | 5.66    | 62.12        | 668.65 |
| 503,603.703,803,903,1003,1103,1203                                                                                                                   | 2 BHK | 57.21  | 5.77    | 62.98        | 677.91 |

# **TYPICAL FLOOR PLAN**