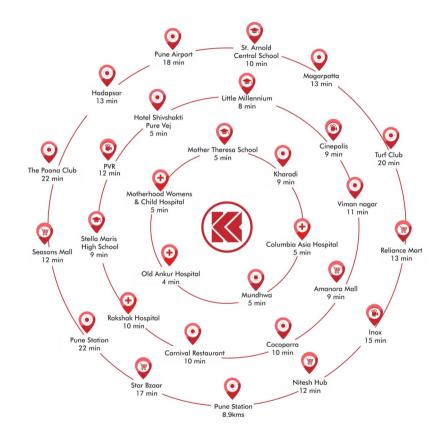

-------------------------------------------------------------------------------------|-------|--------|---------|--------------|--------|
| FLAT NO.                                                                                                                                             | FLAT  | FLAT   | BALCONY | SQM          | SQFT   |
| 501,601.701,801,901,1001,1101,1201<br>502,602.702,802,902,1002,1102,1202<br>504,604.704,804,904,1004,1104,1204<br>505,605.705,805,905,1005,1105,1205 | 2 BHK | 56.46  | 5.66    | 62.12        | 668.65 |
| 503,603.703,803,903,1003,1103,1203                                                                                                                   | 2 BHK | 57.21  | 5.77    | 62.98        | 677.91 |



# **TYPICAL FLOOR PLAN**

# **KEY LOCATIONS**







## ABOUT US

## **&** Kumar Properties

#### The tallest of reputations are built on the deepest of foundations

Have you ever asked yourself what truly separates a house from a home? True, they are both built of the same materials and they may have the same facilities but there is one thing in a home that a house will never have; a soul. In a home you will find warmth, love and solidarity. At Kumar Properties, we do not build houses; we build homes. For over half a century, Kumar Properties has carved a niche for itself in the cluttered marketplace with an unwavering adherence to two simple values – quality and trust. Our wholesome homes have given our patrons many-a-reason to believe in us and spread the word. So when you move into a Kumar Properties project, you're not just moving