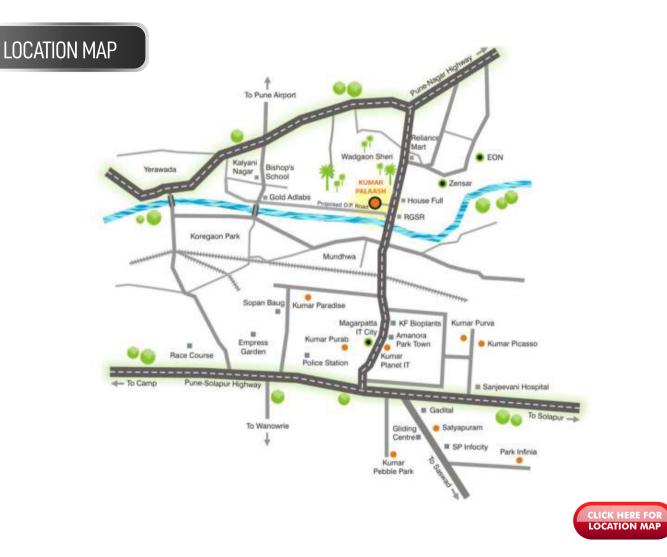

WADGAON SHERI

**Kumar Palaash**, meaning a 'flowering tree' is an ideal place for your growing family. Offering Modern & Ergonomic 2 BHK homes designed for those seeking peace and serenity amidst the bustling city life. Vadgaonsheri has a growing location value given its connectivity to the areas such as Kharadi, Viman Nagar, Koregaon Park. It's proximity to the airport, renowned Shopping Malls such as Phoenix Market City and several IT & Industrial Parks and Educational institutions makes it one of the fastest developing and sought-after localities in Pune. Kumar Palaash offers range of amenities catering to all age groups, thus giving a holistic living experience and value for your money.