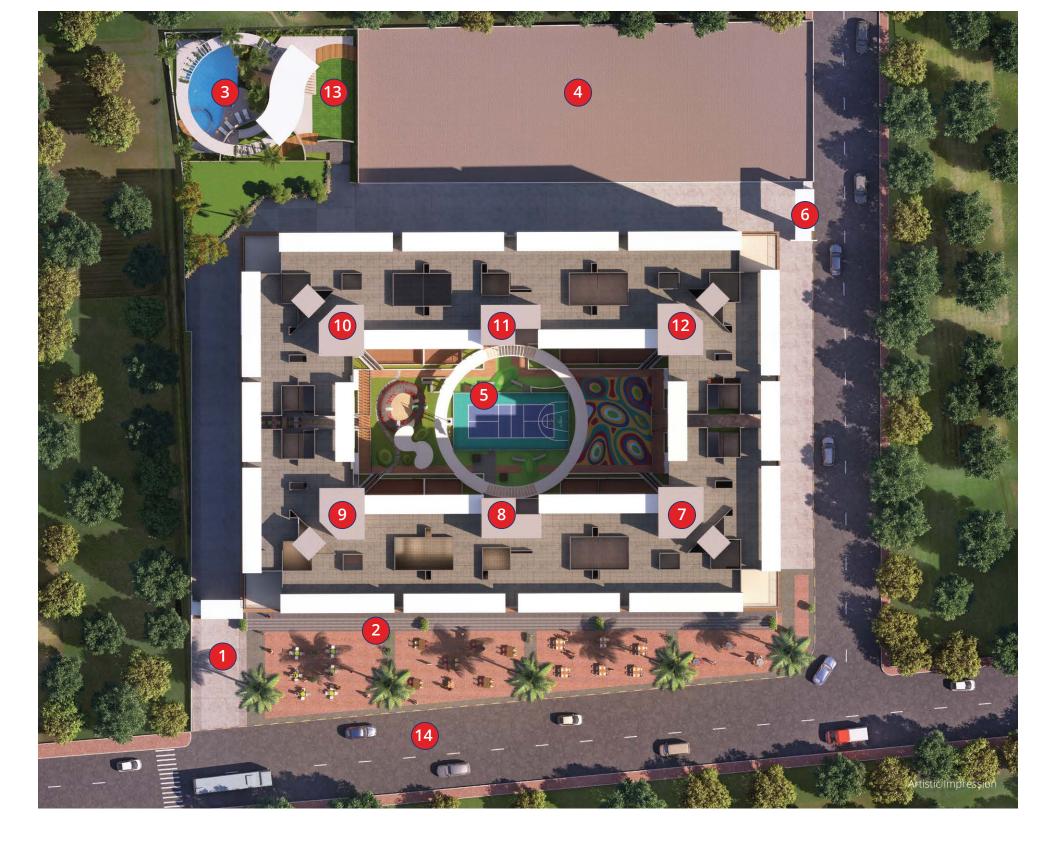

- 1. Main Gate
- 2. High Street (Shops and Showrooms)
- 3. Swimming Pool, BBQ/Buffet, Party Lawns
- 4. Amenity Space
- 5. Vehicle Free Podium for Amenities

- 6. Exit Gate
- 7. Wing A1
- 8. Wing A2
- 9. Wing A3
- 10. Wing A4

- 11. Wing A5
- 12. Wing A6
- 13. Party Lawns
- 14. Wagholi –Manjari Road