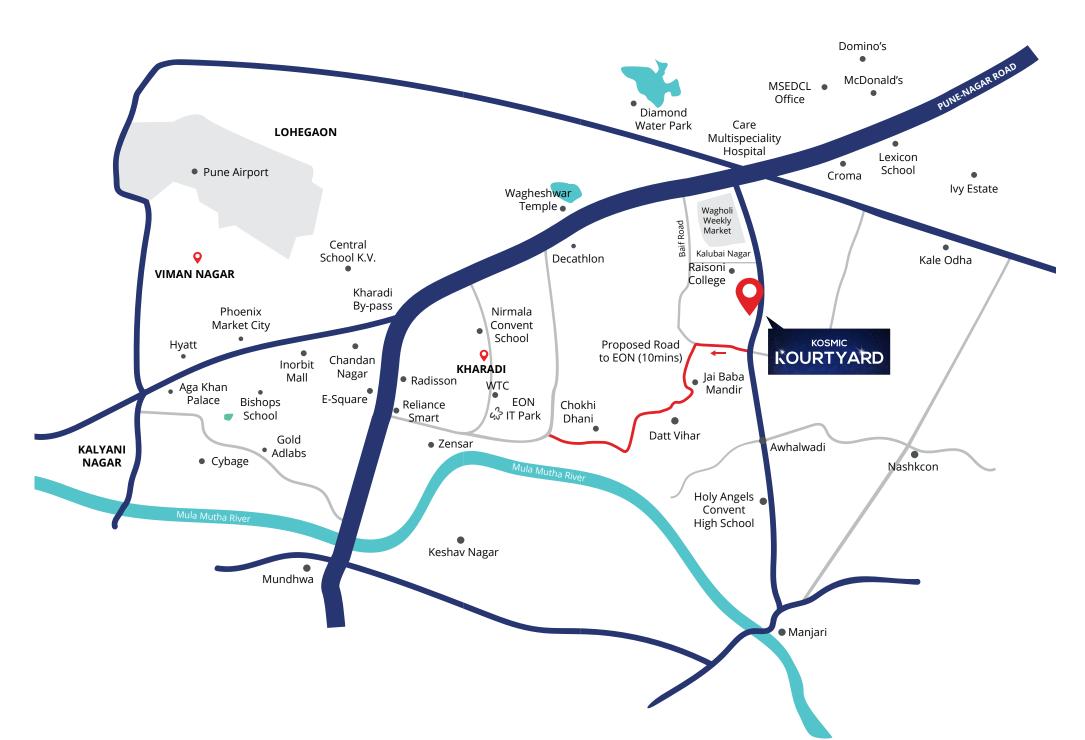

## THE KOURTYARD OF SEAMLESS CONNECTIVITY!

Another great advantage Kourtyard offers is its tactical location. Find yourself surrounded by Reputed Schools, Shopping Malls, and Business Parks. With the Kharadi IT Park at a close distance of 10 mins, you get to beat the traffic blues with ease. You can also find a quick escape from the city through the nearby Pune-Nashik Highway.

### LOCATION MAP

### **KEY DISTANCE**

» Columbia Asia Hospital

| INFRASTRUCTURE |          |                                  |        | C        | ONNECTIVITY                        |        |
|----------------|----------|----------------------------------|--------|----------|------------------------------------|--------|
|                | »        | Wagholi Weekly Bazaar            | 0,3 km | <b>»</b> | Pune-Nagar Road                    | 0.4 km |
|                | <b>»</b> | Star Bazaar                      | 1.1 km | »        | Kharadi By-pass                    | 6 km   |
|                | <b>»</b> | Domino's Wagholi                 | 1.6 km | »        | Chandan Nagar                      | 6.7 km |
|                | <b>»</b> | Croma                            | 2.2 km | »        | EON IT Park                        | 7.3 km |
|                | »        | Reliance Smart                   | 2.4 km | »        | Magarpatta                         | 11 km  |
|                | <b>»</b> | Pizza Hut                        | 2.5 km | »        | Viman Nagar                        | 8 km   |
|                | »        | McDonald's Wagholi               | 2.6 km | <b>»</b> | Pune Airport                       | 11 km  |
|                | »        | Radisson Hotel                   | 6.9 km |          |                                    |        |
|                | »        | Kharadi EON IT Park              | 7.2 km | ΕI       | DUCATION HUB                       |        |
|                | ».       | Inorbit Mall                     | 7.9 km | »        | Raisoni Group of Institutions      | 1.1 km |
|                | <b>»</b> | Zensar Kharadi                   | 8 km   | <b>»</b> | Sankriti School                    | 1.8 km |
|                | »        | Phoenix Market City              | 8.2 km | <b>»</b> | Eva World School                   | 1.8 km |
|                | »        | Seasons/Amanora Mall             | 11 km  | <b>»</b> | Lexicon International School       | 2.5 km |
|                | <b>»</b> | Magarpatta City                  | 11 km  | <b>»</b> | BJS School and College             | 2.6 km |
|                |          |                                  |        | »        | Prodigy Public School              | 3.5 km |
|                | M        | EDICARE                          |        | <b>»</b> | Imperial College of Engineering    | 3.6 km |
|                | »        | Care Multispeciality Hospital    | 0.6 km | <b>»</b> | SNBP International School          | 4.6 km |
|                | »        | Phoenix Multispeciality Hospital | 0.7 km | »        | Podar International School         | 4.6 km |
|                | »        | lmax Multispeciality Hospital    | 1 km   | <b>»</b> | Dhole Patil College of Engineering | 5.4 km |
|                | »        | Global Multispeciality Hospital  | 1.2 km | <b>»</b> | Holy Angels Convent School         | 7 km   |
|                | <b>»</b> | Life Line Hospital               | 2 km   | <b>»</b> | Delhi Paramedical Institute        | 7.3 km |
|                |          |                                  |        |          |                                    |        |