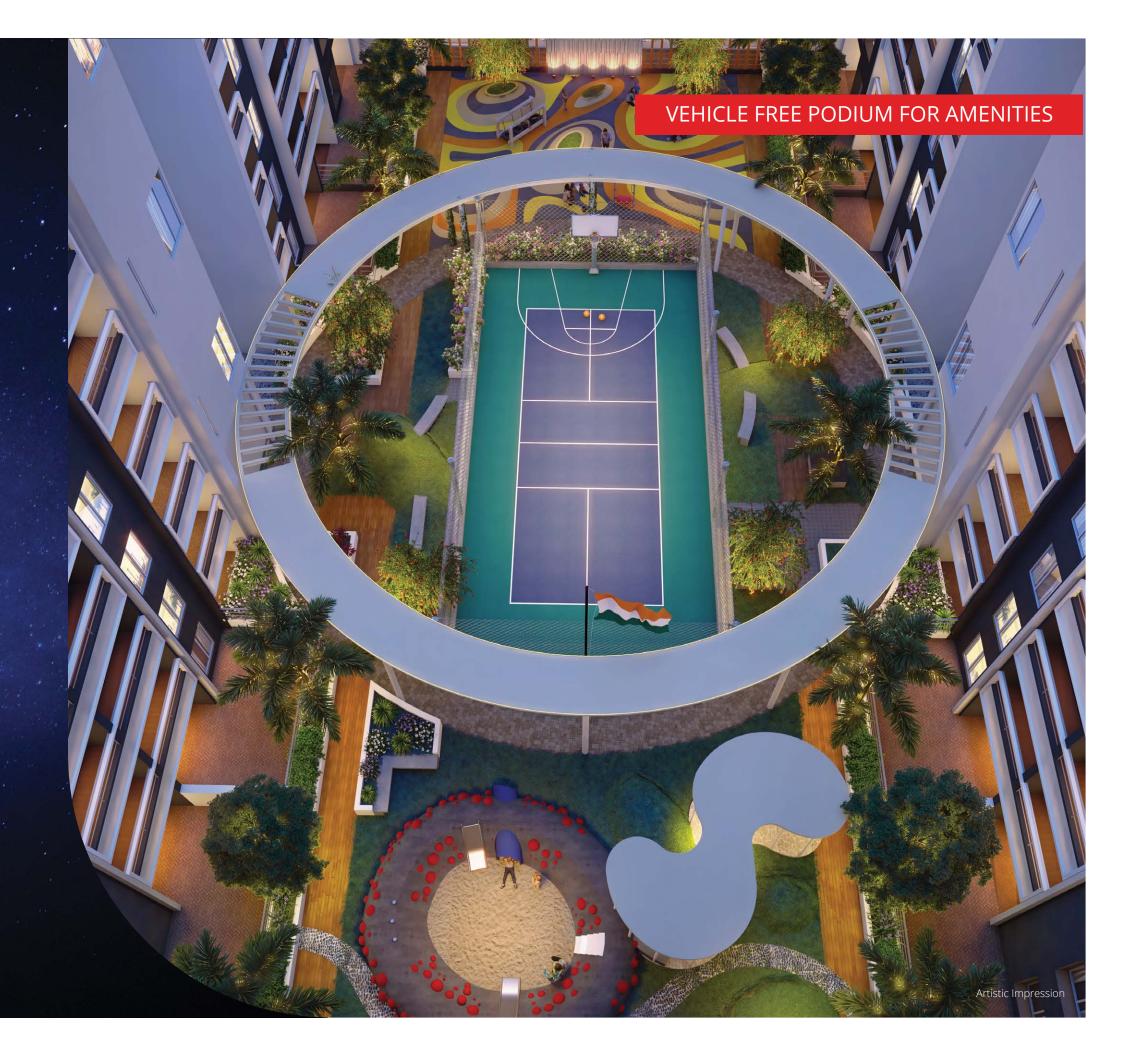

- 1. Main Gate
- 2. High Street (Shops and Showrooms)
- 3. Swimming Pool, BBQ/Buffet, Party Lawns
- 4. Amenity Space
- 5. Vehicle Free Podium for Amenities

- 6. Exit Gate
- 7. Wing A1
- 8. Wing A2
- 9. Wing A3
- 10. Wing A4

Multipurpose Play Court

Artistic Impression

Children's Play Area

Rock Climbing Wall

Box Cricket

Senior Citizen Area