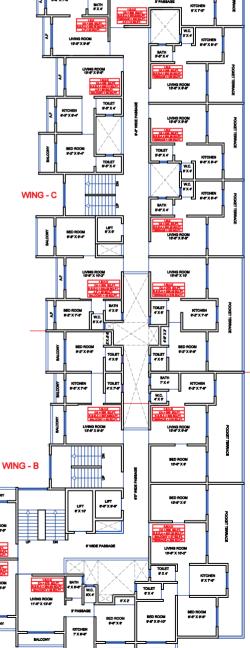

Wing A - Typical Floor Plan

## HARI RESIDENCY

WING - A

LIFT 7 X S-0\*

TOILET #X#

TOILET

BED ROOM 8-8" X 9-10"

**LAYOUT ROAD** 