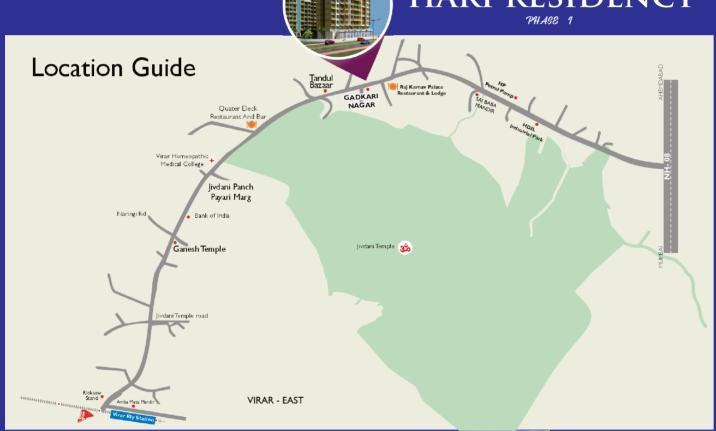

## HARI RESIDENCY

Site Address: Near Vitthal Rakhumai Temple & Z.P. Marathi School, Opp. Gadkari Nagar, Chandansar, V.S. Road, Virar (E)

Admin Office: First Floor, Vijaya Bldg., Opp. Ramu Compound, VS Road, Virar (E)