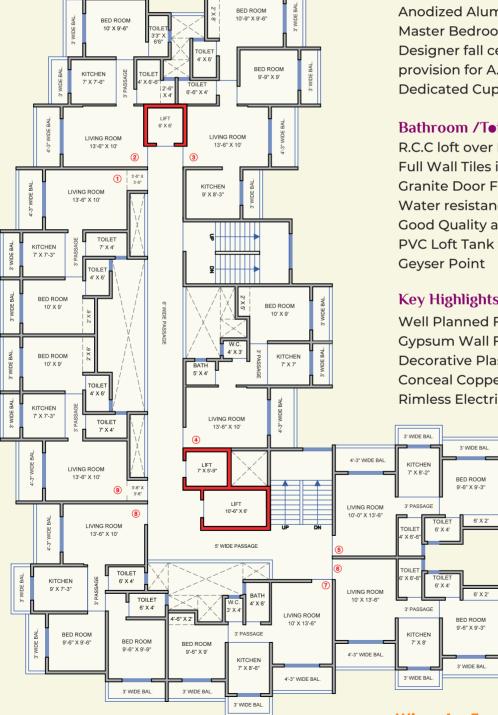

Wing A - Typical Floor Plan

## HARI RESIDENCY

WING - A

LIFT 7 X S-0\*

TOILET #X#

TOILET

BED ROOM 8-8" X 9-10"

**LAYOUT ROAD** 