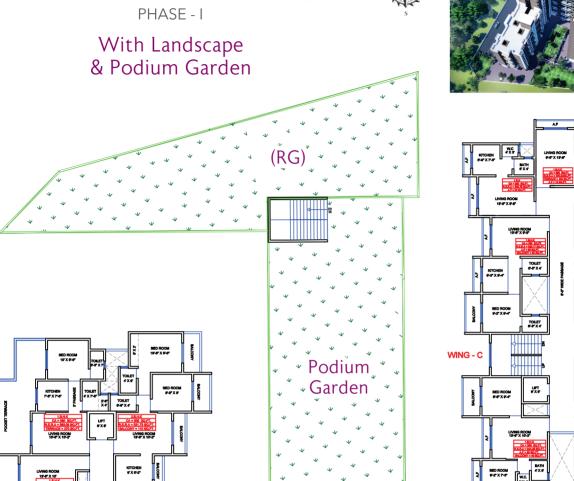

# HARI RESIDENCY

PH 498 1

Affordable Modern 1RK | 1BHK | 2BHK
Chandansar - VIRAR EAST

KITCHEN 7 X 7-6"

BED ROOM

KITCHEN 7 X 7-6°

> KITCHEN S-O" X 7-0"

> > BED ROOM 9-6" X 9-6"



### Multi Utility Terrace Garden



BATH W.C

## HARI RESIDENCY



WING - A

LIFT 7 X S-0\*

TOILET #X#

TOILET

BED ROOM 8-8" X 9-10"



**LAYOUT ROAD** 

### Internal Features

#### **Living Room**

Spacious Living Room 4' feet Wide attached Balcony with Railing French Window with Granite Framing Anodized Aluminum Sliding Windows Designer main door With provision Of Safety Door Designer fall ceiling design Vitrified Flooring Tiles (24"\*24")



#### Kitchen

Granite Kitchen Platform With S.S Sink Parallel working Granite kitchen platform Modular Kitchen with Trolley 3' dry Balcony (utility area) with grills Designer Ceramic Wall tiles DEDO level Separate Line for Tap Water & Utility Water Provisional for Water Purifier

#### **Bedroom**

Vitrified Flooring Tiles (24"\*24") 3' feet Wide attached Balcony with Railing French Window with Granite Framing A