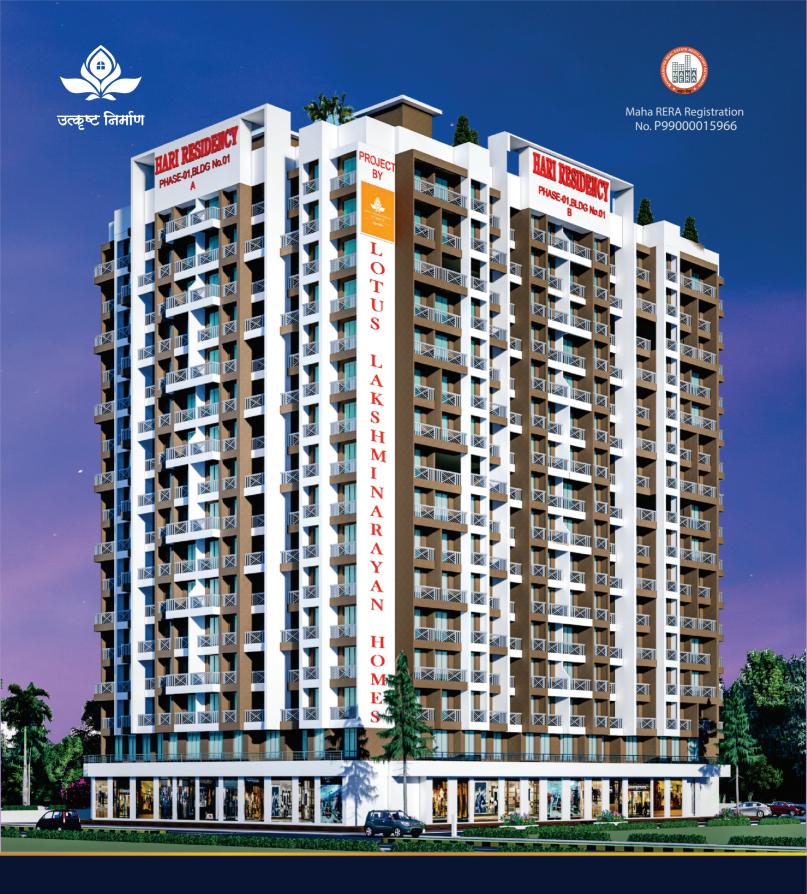

# HARI RESIDENCY

PH 498 1

Affordable Modern 1RK | 1BHK | 2BHK
Chandansar - VIRAR EAST

KITCHEN 7 X 7-6"

BED ROOM

KITCHEN 7 X 7-6°

> KITCHEN S-O" X 7-0"

> > BED ROOM 9-6" X 9-6"

## HARI RESIDENCY

WING - A

LIFT 7 X S-0\*

TOILET #X#

TOILET

BED ROOM 8-8" X 9-10"

**LAYOUT ROAD** 

## HARI RESIDENCY

Site Address: Near Vitthal Rakhumai Temple & Z.P. Marathi School, Opp. Gadkari Nagar, Chandansar, V.S. Road, Virar (E)

Admin Office: First Floor, Vijaya Bldg., Opp. Ramu Compound, VS Road, Virar (E)

LOTUS LAXMINARAYAN HOMES

उत्कृष्ट निर्माण

Rasiklal Premchand Group - Since 1949

9322552855 / 9322551855