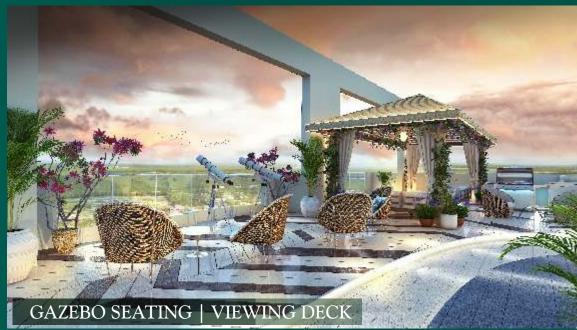

#### Terrace Landscape

- 1 | Open Gym Area
- 2 | Reflexology Pathway
- 3 | Family Swing Area
- 4 | Multipurpose Lawn
- 5 | Jogging Track
- 6 | Senior Citizen Seating
- 7 | Infinity Pool Area
- 8 | Seating Area
- 9 | Star Gazing Area \
  Flamingo Viewing Deck
- 10 | Gazebo Seating
- 11 | Barbeque Corner
- 12 | Pantry
- 13 | Toilet & Changing Room

Jogging Track

Senior Citizen Seating

Infinity Pool Area

Star Gazing Area Flamingo Viewing Deck

Gazebo Seating

Barbeque Corner