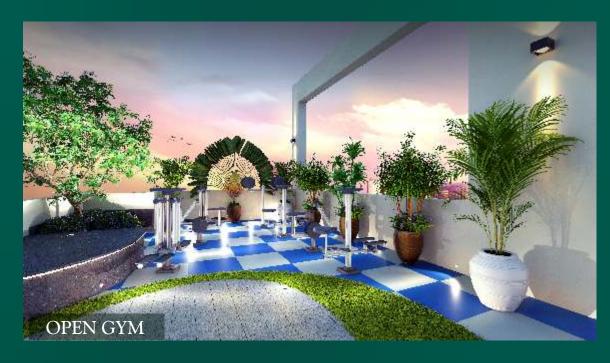

#### Terrace Landscape

- 1 | Open Gym Area
- 2 | Reflexology Pathway
- 3 | Family Swing Area
- 4 | Multipurpose Lawn
- 5 | Jogging Track
- 6 | Senior Citizen Seating
- 7 | Infinity Pool Area
- 8 | Seating Area
- 9 | Star Gazing Area \
  Flamingo Viewing Deck
- 10 | Gazebo Seating
- 11 | Barbeque Corner
- 12 | Pantry
- 13 | Toilet & Changing Room

Mini Basket Ball Court

Mini Football Court

TERRACE LANDSCAPE

Open Gym Area

Reflexology Pathway

Family Swing Area

Lawn

Multipurpose