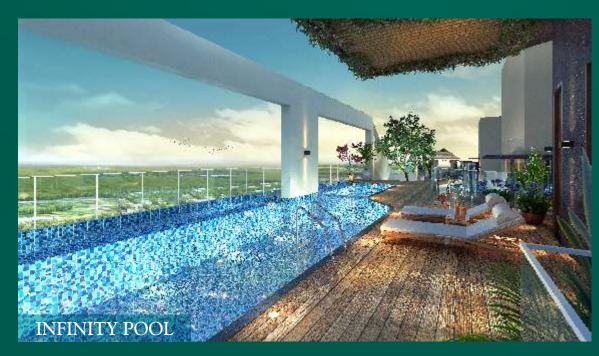

#### Terrace Landscape

- 1 | Open Gym Area
- 2 | Reflexology Pathway
- 3 | Family Swing Area
- 4 | Multipurpose Lawn
- 5 | Jogging Track
- 6 | Senior Citizen Seating
- 7 | Infinity Pool Area
- 8 | Seating Area
- 9 | Star Gazing Area \
  Flamingo Viewing Deck
- 10 | Gazebo Seating
- 11 | Barbeque Corner
- 12 | Pantry
- 13 | Toilet & Changing Room

Jogging Track

Senior Citizen Seating

Infinity Pool Area

Star Gazing Area Flamingo Viewing Deck

Gazebo Seating

Barbeque Corner