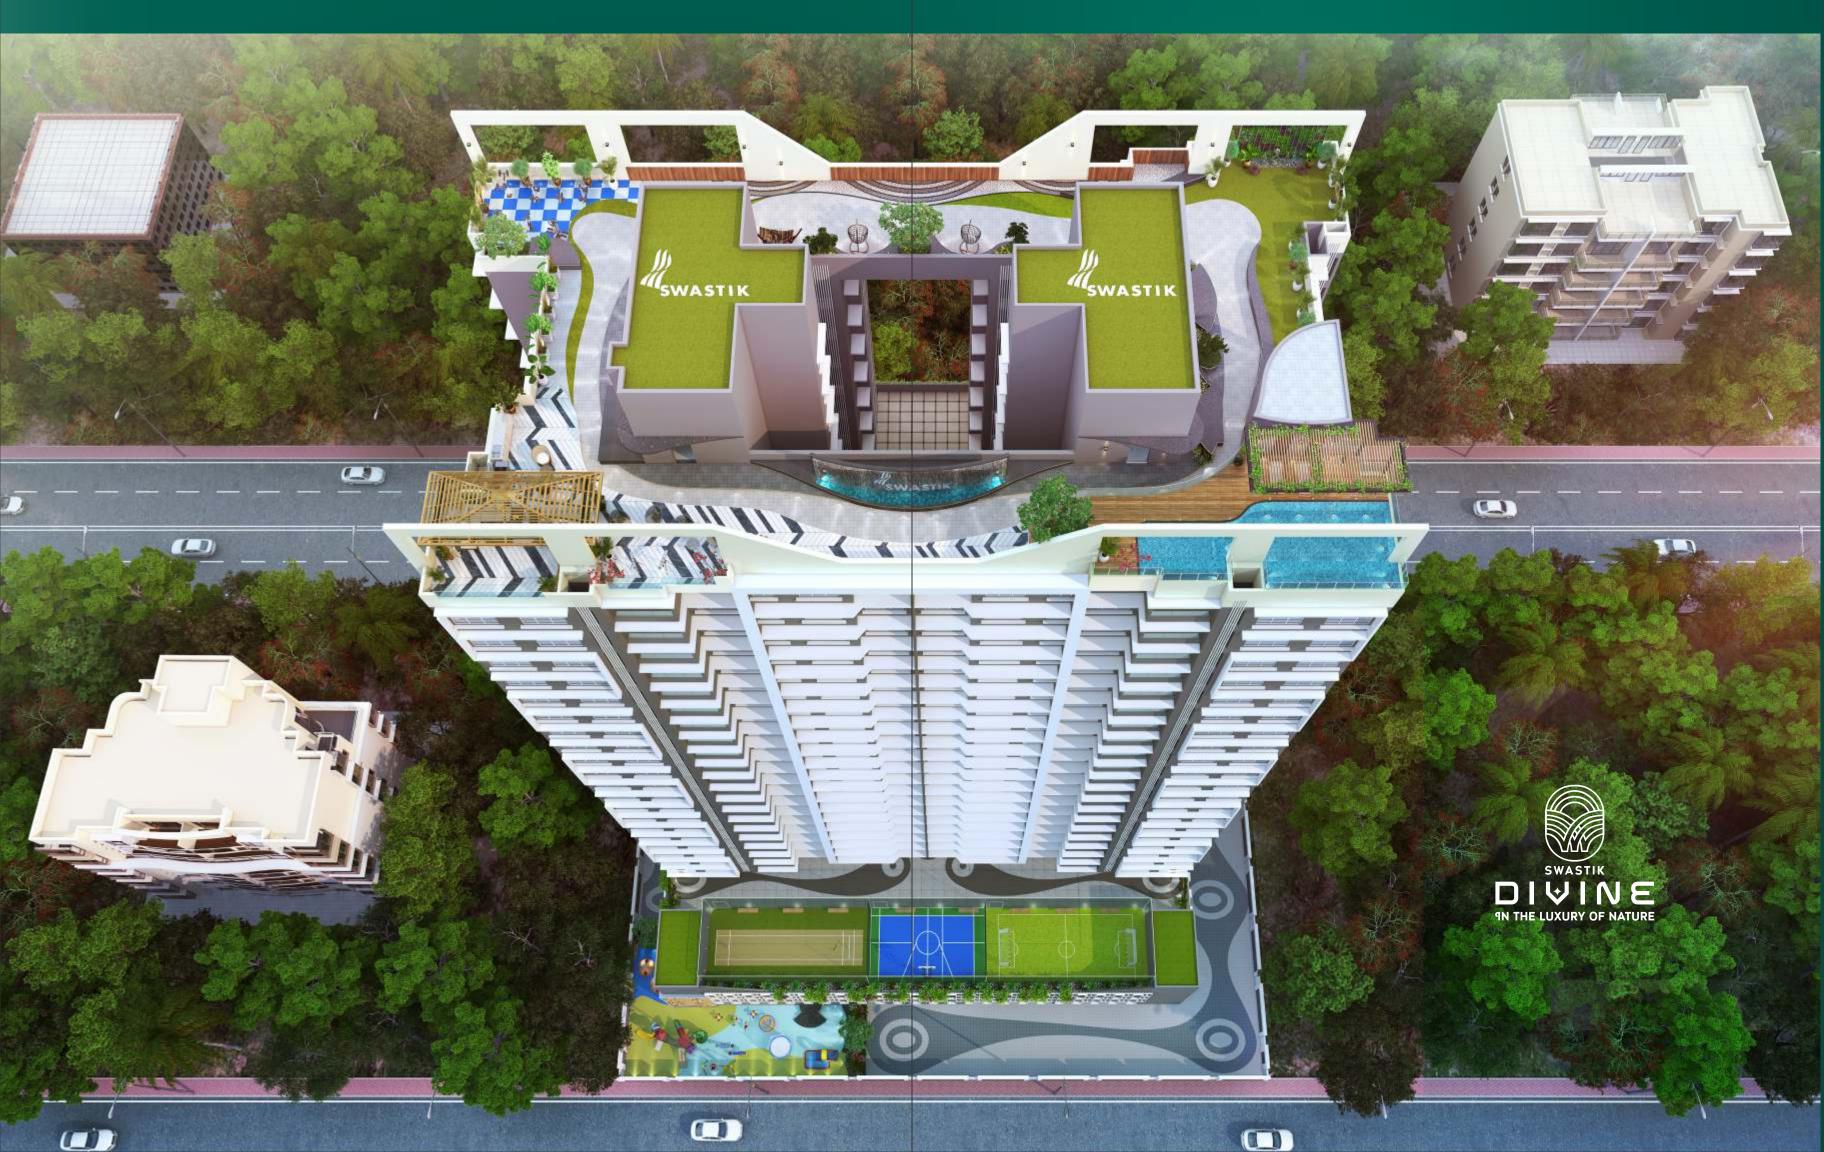

DIWINE **IN THE LUXURY OF NATURE** BREATHE DEEP IN NATURE'S NEST, Hou are

Discover the life of your dreams,

Nestled in nature,

Where design complements divine,

And abundance is the key to stay naturally

- 1, 2, and 3 BHK premium apartments
- 3 BHK with an exquisite balcony overlooking sprawling mangroves
- The only offering in the vicinity, a combination of multiple lifestyle amenities at multiple levels
- G+2 Podium + 20 magnificent floors | 2 wings
- Situated at the bank of Eastern Expressway for easy city access
- A strategic location

#### MASTER LAYOUT PLAN