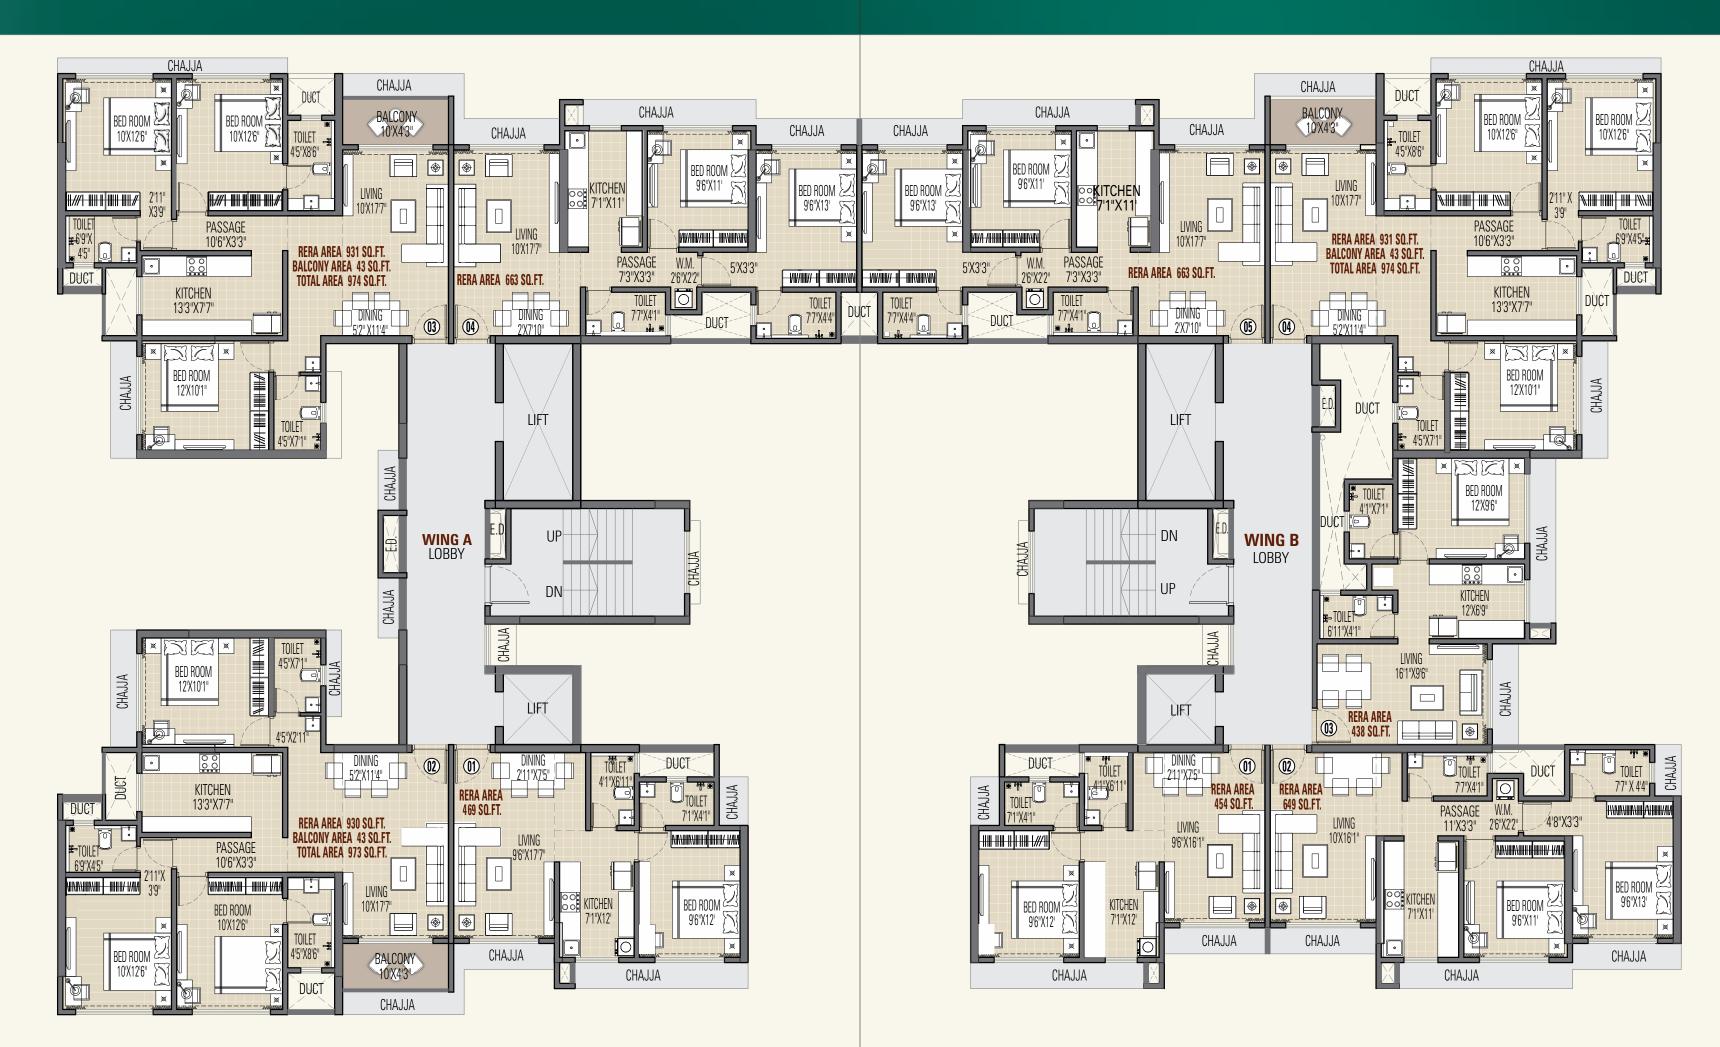

izen Seating
- 7 | Infinity Pool Area
- 8 | Seating Area
- 9 | Star Gazing Area \
  Flamingo Viewing Deck
- 10 | Gazebo Seating
- 11 | Barbeque Corner
- 12 | Pantry
- 13 | Toilet & Changing Room





EASTERN EXPRESS HIGHWAY











Children Play Area

Rock Climbing Wall



Fitness Center

Activity Area & Multipurpose Hall



Conference Room



Indoor Games Hall



Mini Cricket Pitch



Mini Basket Ball Court



Mini Football Court



TERRACE LANDSCAPE



Open Gym Area



Reflexology Pathway



Family Swing Area



Lawn



Multipurpose



Jogging Track



Senior Citizen Seating



Infinity Pool Area



Star Gazing Area Flamingo Viewing Deck



Gazebo Seating



Barbeque Corner



## E LEVEL podium PLAN









EASTERN EXPRESS HIGHWAY



## live in the view



## Eypical FLOOR PLAN







### AN IDYLLIC OUTDOOR OASIS OF





















inside. outside. home

A home is an amalgam of the space contained within four walls and the space surrounding it.

The tranquillity and greenery surrounding a home enhances the lives within. Truly nestled in nature and crafted with modernization, Divine offers the charm of dwelling that overlooks vast landscape & brings about a sense of calm, involuntarily, effortlessly into every aspect of your life.