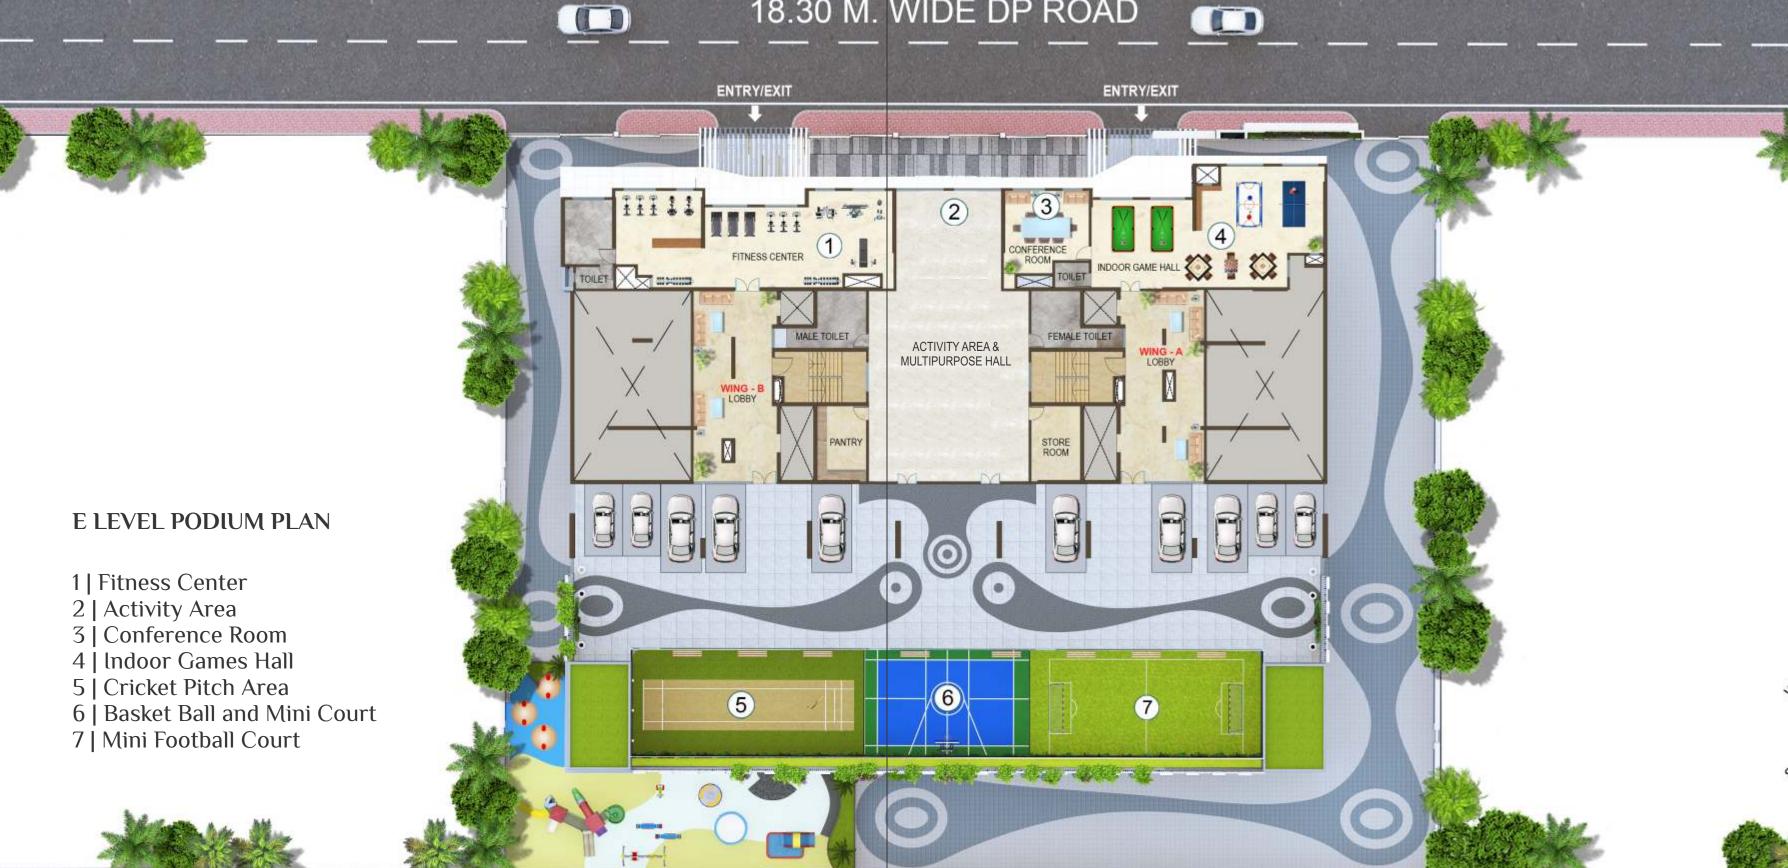

## E LEVEL podium PLAN

EASTERN EXPRESS HIGHWAY

#### 18.30 M. WIDE DP ROAD

EASTERN EXPRESS HIGHWAY

Children Play Area

Rock Climbing Wall

Fitness Center

Activity Area & Multipurpose Hall

Conference Room

Indoor Games Hall

Mini Cricket Pitch

Mini Basket Ball Court

Mini Football Court

TERRACE LANDSCAPE

Open Gym Area

Reflexology Pathway

Family Swing Area

Lawn

Multipurpose