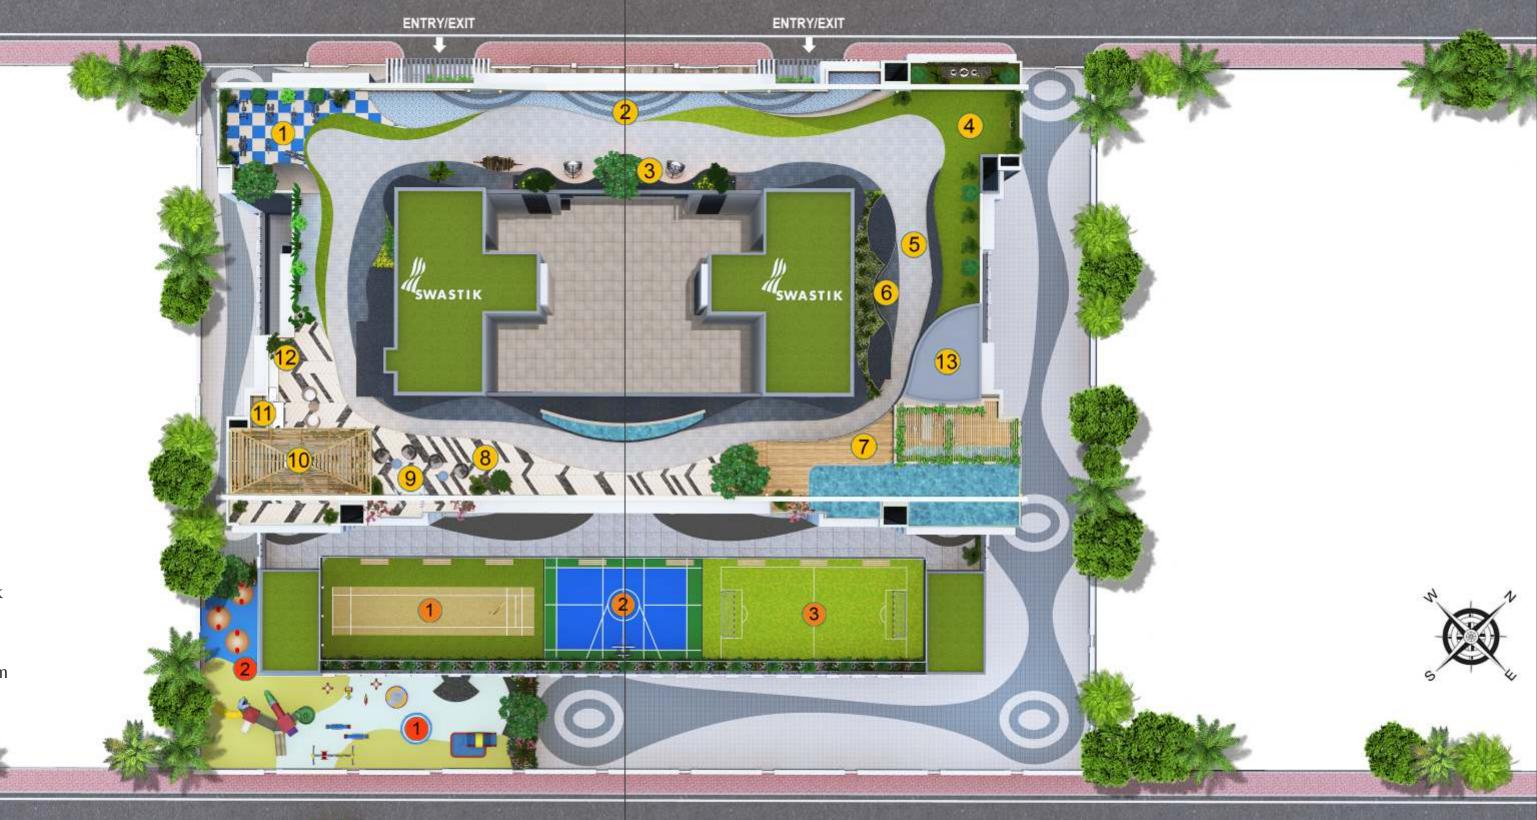

#### MASTER LAYOUT PLAN

#### **Ground Landscape**

- 1 | Children Play Area
- 2 | Rock Climbing Wall

#### Podium Landscape

- 1 | Cricket Pitch Area
- 2 | Basket Ball
- 3 | Mini Football Court

#### Terrace Landscape

- 1 | Open Gym Area
- 2 | Reflexology Pathway
- 3 | Family Swing Area
- 4 | Multipurpose Lawn
- 5 | Jogging Track
- 6 | Senior Citizen Seating
- 7 | Infinity Pool Area
- 8 | Seating Area
- 9 | Star Gazing Area \
  Flamingo Viewing Deck
- 10 | Gazebo Seating
- 11 | Barbeque Corner
- 12 | Pantry
- 13 | Toilet & Changing Room