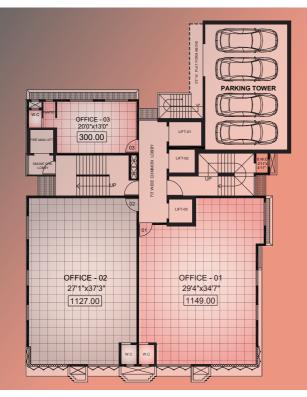

SERVICE TOILET ON EVERY MIDLANDING FLOOR FOR VISITORS & COMMON AREA

PROFESSIONAL HOUSE KEEPING SERVICES

2nd FLOOR

BUSINESS

**FURNITURE LAYOUT** 

8th to 13th, 15th to 21st FLOOR PLAN

8th to 13th, 15th to 21st FLOOR PLAN