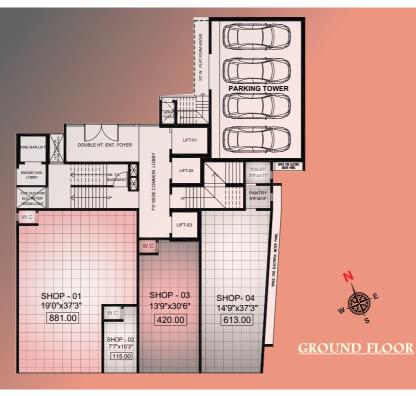

# KEY FEATURES OF 21'BUSINESS ELITES A BUYER WOULD ALWAYS CONSIDER......

- PRIME LOCATION IN THE HEART OF MAIN M.G. ROAD KANDIVALI WEST.
- FREE HOLD PROJECT WITH CLEAR AND MARKETABLE TITLE.
- RERA APPROVED
- COMPLETE APPROVAL OF PLANS (FULL IOD/CC).
- **■** NO CHANCES OF DELAY IN POSSESSION ON ADMINISTRATIVE APPROVALS FROM AUTHORITIES.
- BEAUTIFUL ELEVATION AND BEST IN CLASS AESTHETIC INTERIOR AND EXTERIOR DESIGNS.
- APPROVED FROM LEADING FINANCIAL INSTITUTES AND BANKS.
- **PUZZLE-PARK MECHANISM WITH VALET ATTENDANTS FOR COMPLETE PARKING SOLUTIONS.**
- COMPLETE FIDE FIGHTING MECHANISM AS DED CEO/MCCM NORMS
- HASSLEFREE 24\*7 BUSINESS PARK ENVIRONMENT TO RUN A ROUND THE CLOCK BUSINESS VENTURE/S.
- READY MARKET OF 100 PLUS OFFICES TO EXPLORE IN-HOUSE OPPORTUNITIES FOR TRADES.
- WASTIL COMPLIANT PROJECT
- VARIETY OF AREAS TO SELECT FROM TO SUIT SPACE REQUIREMENTS AND BUDGET.
- D G SETS FOR POWER BACK UP SOLUTIONS.