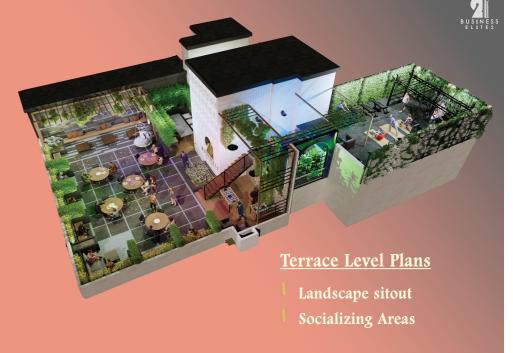

SINESS PARK ENVIRONMENT TO RUN A ROUND THE CLOCK BUSINESS VENTURE/S.
- READY MARKET OF 100 PLUS OFFICES TO EXPLORE IN-HOUSE OPPORTUNITIES FOR TRADES.
- WASTIL COMPLIANT PROJECT
- VARIETY OF AREAS TO SELECT FROM TO SUIT SPACE REQUIREMENTS AND BUDGET.
- D G SETS FOR POWER BACK UP SOLUTIONS.



**ELEGANT MAIN GATE** 

LAVISH ENTRANCE LOBBY WITH SMART RECEPTION AREA

**■ HIGH~END SECURITY SYSTEMS** 

I INTERCOM DEVICE

■ BIO METRIC DEVICES FOR ACCESS CONTRO

TET WIDE DASSACES ON ALL ELOOI

Mr. o. omirmoren

SERVICE TOILET ON EVERY MIDLANDING FLOOR FOR VISITORS & COMMON AREA

PROFESSIONAL HOUSE KEEPING SERVICES















2nd FLOOR



BUSINESS



**FURNITURE LAYOUT** 

8th to 13th, 15th to 21st FLOOR PLAN







8th to 13th, 15th to 21st FLOOR PLAN



7TH FLOOR





BUSINESS

14TH FLOOR











SVROAT

KALA HANUMAN TEMPI

> RAGHULEELA MEGA MALI

» CILATAD

SHAIABDI HOSPITAL

INDIAN OIL PETROL PUMP

» KES COLLEG





DALADT

" D MAKI Nafatianin amagan

> PHOENIX HOSPITALS PVT.LT

> WESTERN EXPRESS HIGHW

DODINALI NATIONAL DAD



- » MUMBAI AIRPO
- ' INFINITI MA
- IUHU BEACI
- → NESCO EXHIBITION CENTE

V → BANDRA KURLA COMPI