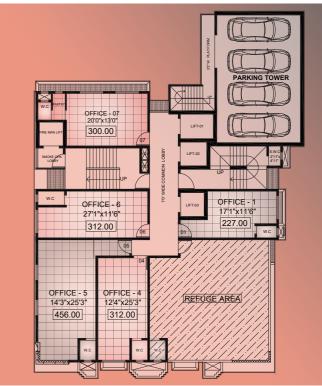

SERVICE TOILET ON EVERY MIDLANDING FLOOR FOR VISITORS & COMMON AREA

PROFESSIONAL HOUSE KEEPING SERVICES

2nd FLOOR

BUSINESS

**FURNITURE LAYOUT** 

8th to 13th, 15th to 21st FLOOR PLAN

8th to 13th, 15th to 21st FLOOR PLAN