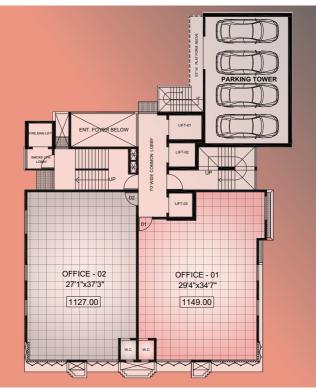

# KEY FEATURES OF 21'BUSINESS ELITES A BUYER WOULD ALWAYS CONSIDER......

- PRIME LOCATION IN THE HEART OF MAIN M.G. ROAD KANDIVALI WEST.
- FREE HOLD PROJECT WITH CLEAR AND MARKETABLE TITLE.
- RERA APPROVED
- COMPLETE APPROVAL OF PLANS (FULL IOD/CC).
- **■** NO CHANCES OF DELAY IN POSSESSION ON ADMINISTRATIVE APPROVALS FROM AUTHORITIES.
- BEAUTIFUL ELEVATION AND BEST IN CLASS AESTHETIC INTERIOR AND EXTERIOR DESIGNS.
- APPROVED FROM LEADING FINANCIAL INSTITUTES AND BANKS.
- **PUZZLE-PARK MECHANISM WITH VALET ATTENDANTS FOR COMPLETE PARKING SOLUTIONS.**
- COMPLETE FIDE FIGHTING MECHANISM AS DED CEO/MCCM NORMS
- HASSLEFREE 24\*7 BUSINESS PARK ENVIRONMENT TO RUN A ROUND THE CLOCK BUSINESS VENTURE/S.
- READY MARKET OF 100 PLUS OFFICES TO EXPLORE IN-HOUSE OPPORTUNITIES FOR TRADES.
- WASTIL COMPLIANT PROJECT
- VARIETY OF AREAS TO SELECT FROM TO SUIT SPACE REQUIREMENTS AND BUDGET.
- D G SETS FOR POWER BACK UP SOLUTIONS.