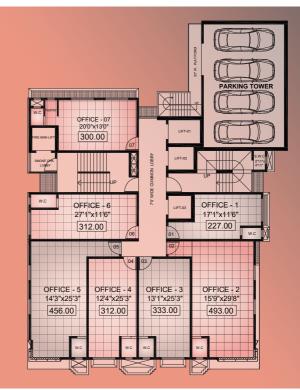

SERVICE TOILET ON EVERY MIDLANDING FLOOR FOR VISITORS & COMMON AREA

PROFESSIONAL HOUSE KEEPING SERVICES

2nd FLOOR

BUSINESS

**FURNITURE LAYOUT** 

8th to 13th, 15th to 21st FLOOR PLAN

8th to 13th, 15th to 21st FLOOR PLAN