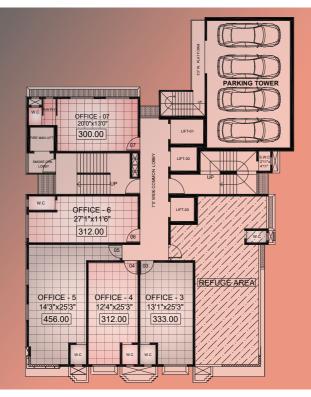

SERVICE TOILET ON EVERY MIDLANDING FLOOR FOR VISITORS & COMMON AREA

PROFESSIONAL HOUSE KEEPING SERVICES

2nd FLOOR

BUSINESS

**FURNITURE LAYOUT** 

8th to 13th, 15th to 21st FLOOR PLAN

8th to 13th, 15th to 21st FLOOR PLAN