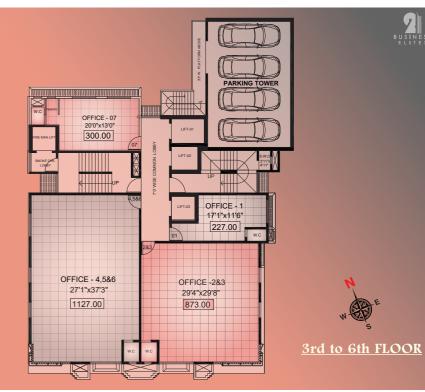

SERVICE TOILET ON EVERY MIDLANDING FLOOR FOR VISITORS & COMMON AREA

PROFESSIONAL HOUSE KEEPING SERVICES

2nd FLOOR

BUSINESS

**FURNITURE LAYOUT** 

8th to 13th, 15th to 21st FLOOR PLAN

8th to 13th, 15th to 21st FLOOR PLAN